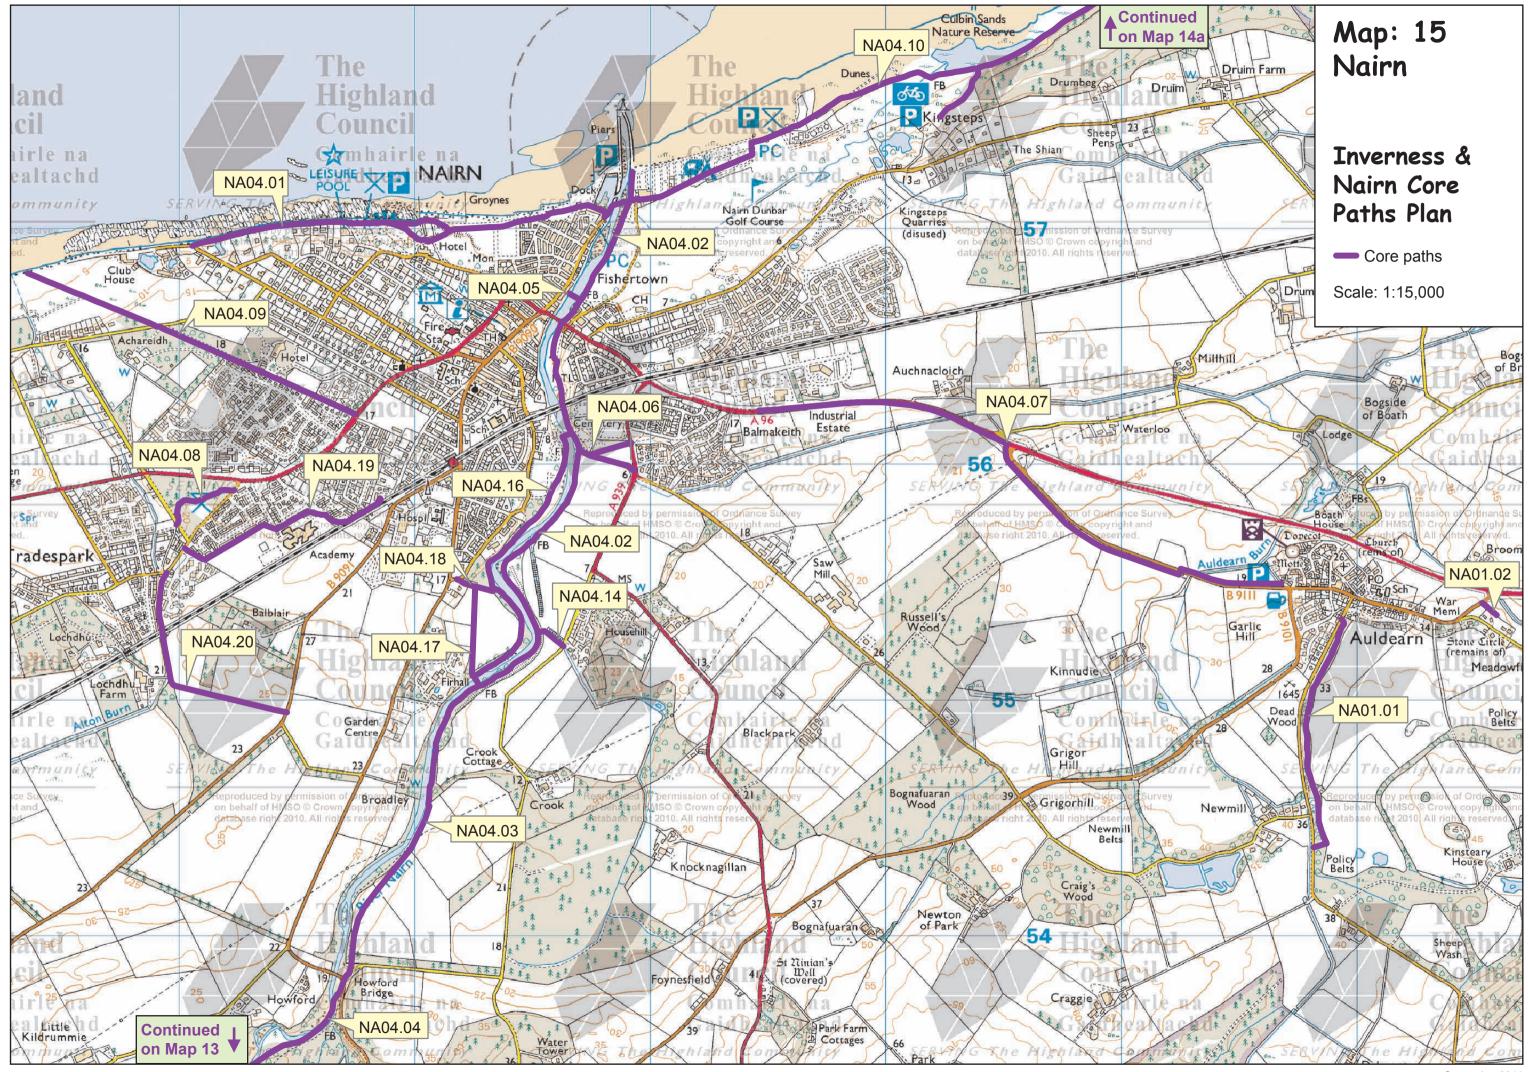

## Map: 15 Nairn

## Inverness and Nairn Core Paths Plan

| Path No. | Path Name/Route                                                | Path Type                 | Length<br>(kms) |
|----------|----------------------------------------------------------------|---------------------------|-----------------|
| NA01.01  | Auldearn to Newmill by Lethen<br>Road Wood                     | path (gravel)             | 1.1             |
| NA01.02  | Meadowfield path                                               | path (earth)              | 0.1             |
| NA04.01  | Nairn Promenade                                                | path (tar)                | 2.3             |
| NA04.02  | Harbour to Firhall Bridge; east bank<br>Nairn riverside        | path (tar/gravel)         | 2.6             |
| NA04.03  | Firhall Bridge to Howford Bridge;<br>east bank Nairn riverside | path (earth)              | 1.4             |
| NA04.04  | Nairn Riverside Path                                           | path (earth)              | 5.5             |
| NA04.05  | Merryton Bridge                                                | bridge                    | 0.1             |
| NA04.06  | A939 to River Nairn beside<br>cemetery                         | path (tar)                | 0.4             |
| NA04.07  | Nairn to Auldearn                                              | path (tar)                | 2.5             |
| NA04.08  | Tradespark Wood link                                           | path (gravel)             | 0.3             |
| NA04.09  | Newton Path to shore                                           | path (gravel/earth)/steps | 1.5             |
| NA04.10  | Nairn Harbour to Forres through<br>Culbin Forest               | road/path (gravel)/track  | 7.9             |
| NA04.14  | River Nairn – Househill                                        | track/steps               | 0.1             |
| NA04.16  | Jubilee Bridge to Firhall; west bank<br>Nairn riverside        | path (tar/gravel)         | 1.3             |
| NA04.17  | Firhall – Winnieknowe Lane                                     | track                     | 0.4             |
| NA04.18  | Winnieknowe Lane                                               | track                     | 0.2             |
| NA04.19  | Nairn Academy safer route to school                            | path (tar)                | 1.0             |
| NA04.20  | Moss-side Broadley Road                                        | road/railway crossing     | 1.0             |