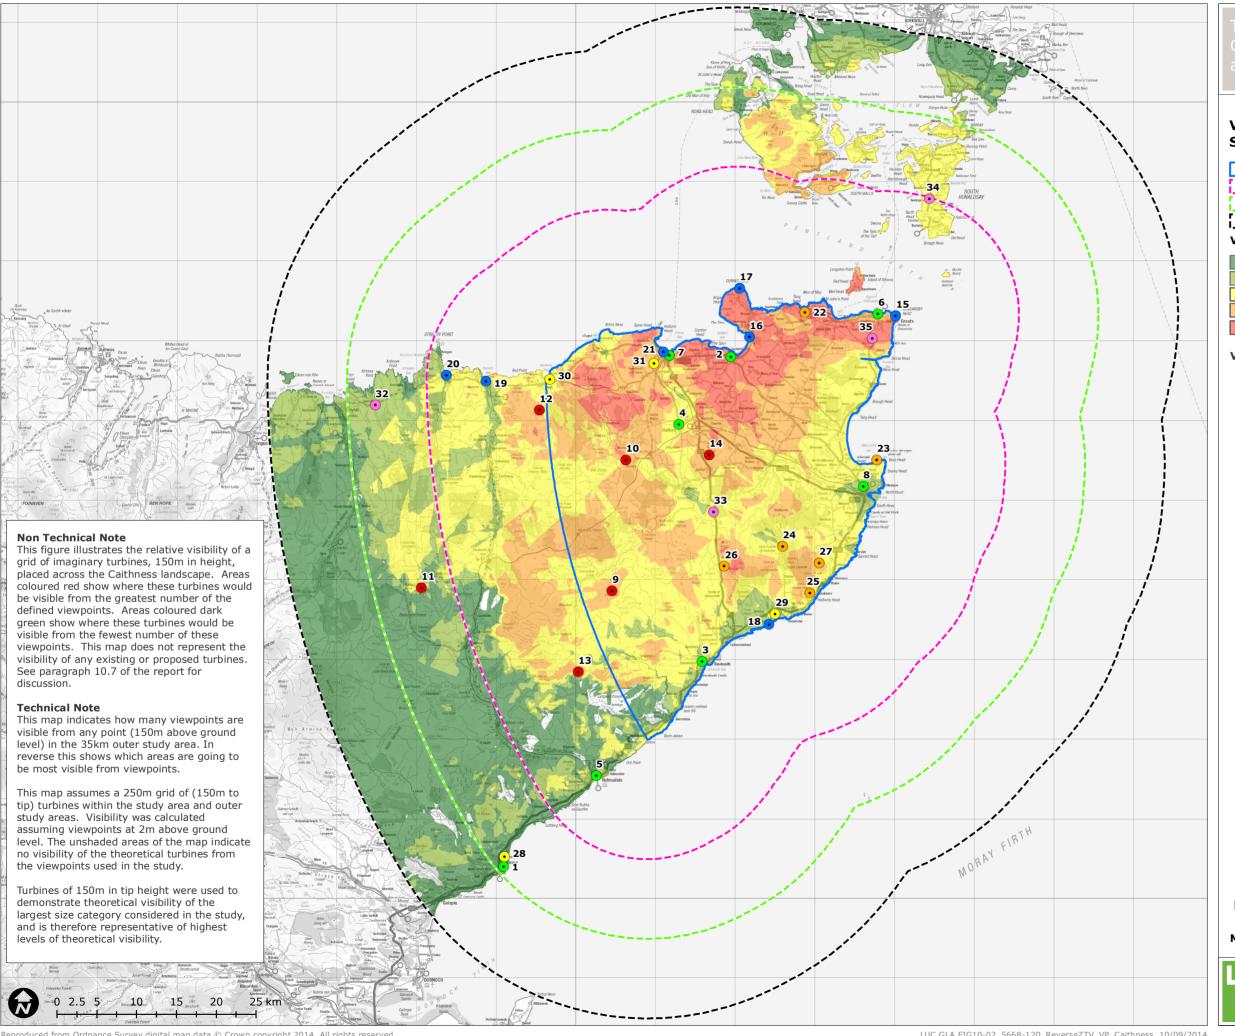

# **Visibility of the Caithness Study Area from View Points**

Study Area

15km Outer Study Area

25km Outer Study Area

35km Outer Study Area

# Visibility of potential 150m turbines

Visible from less View Points

Visible from more View Points

# Figure 10.2

Map Scale @ A3:1:475,000