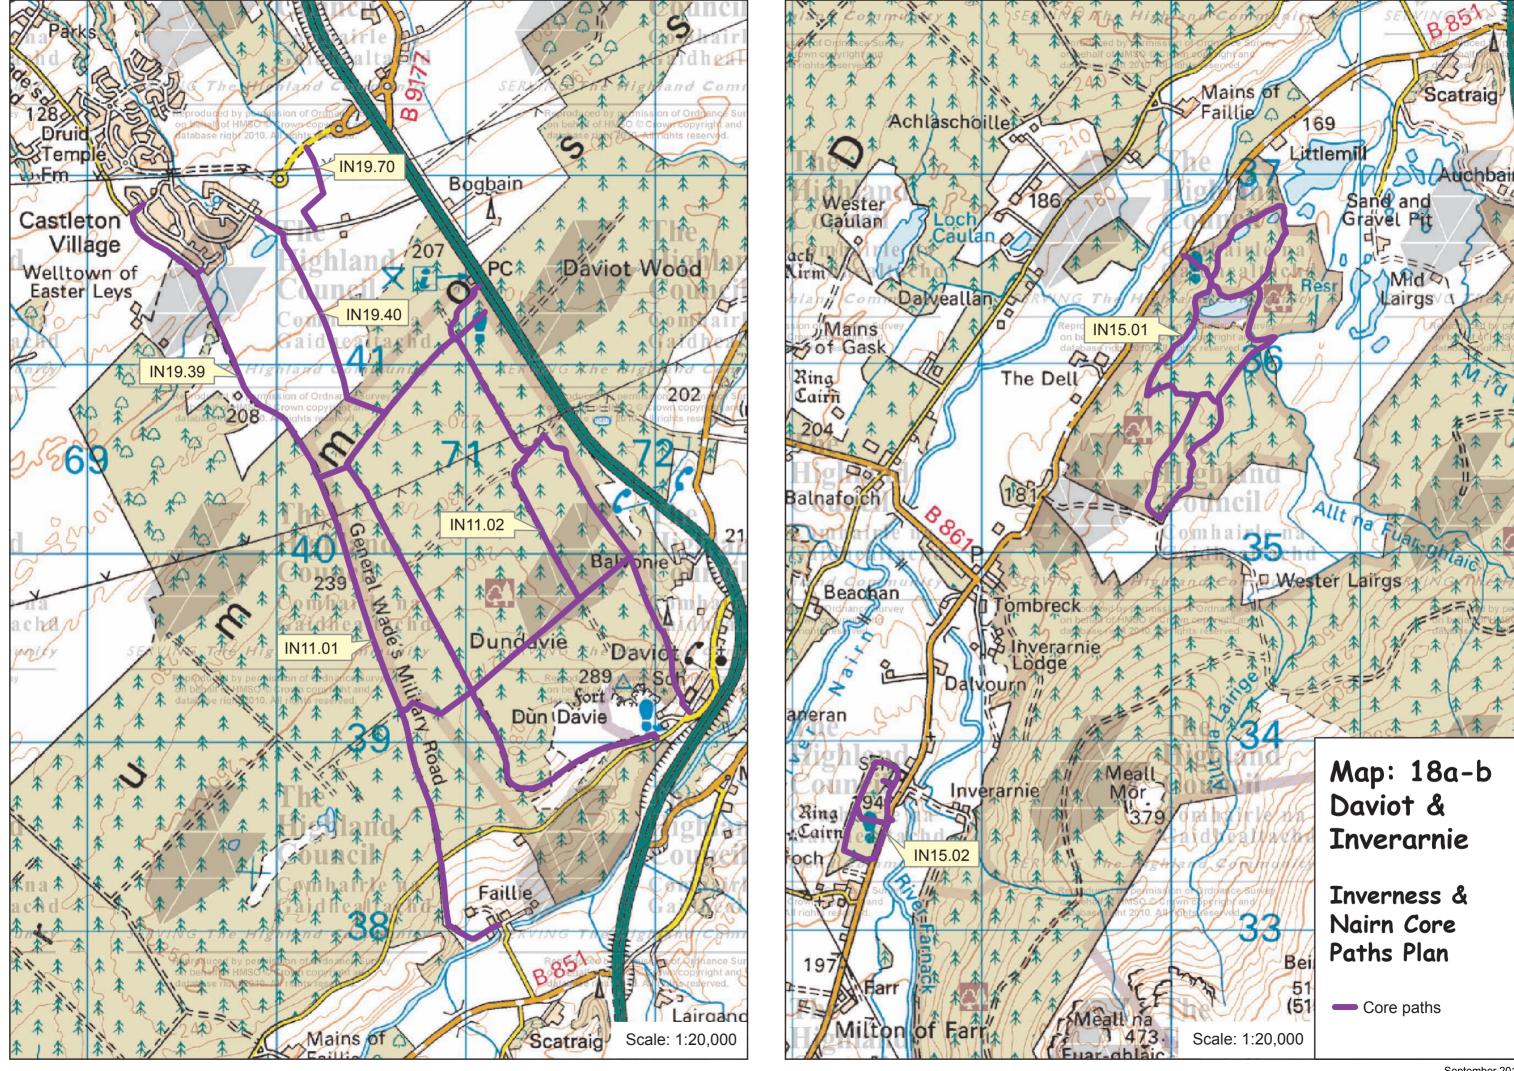

## Map: 18a-b Daviot & Inverarnie Inverness and Nairn Core Paths Plan

| Path No. | Path Name/Route                                        | Path Type           | Length (kms) |
|----------|--------------------------------------------------------|---------------------|--------------|
| IN11.01  | Daviot Wood to Faillie by General Wade's Military Road | track               | 3.0          |
| IN11.02  | Daviot Woods circuits                                  | track/path (gravel) | 9.6          |
| IN15.01  | Littlemill Esker Trail                                 | track/path (gravel) | 5.2          |
| IN15.02  | School Wood circuit                                    | path (gravel)       | 1.6          |
| IN19.39  | General Wade's Military Road to Daviot Wood            | track               | 1.7          |
| IN19.40  | Castleton to Daviot Wood by Bogbain Moor               | track               | 1.1          |
| IN19.70  | Bogbain Wood to Milton of Leys                         | path (earth)        | 0.5          |