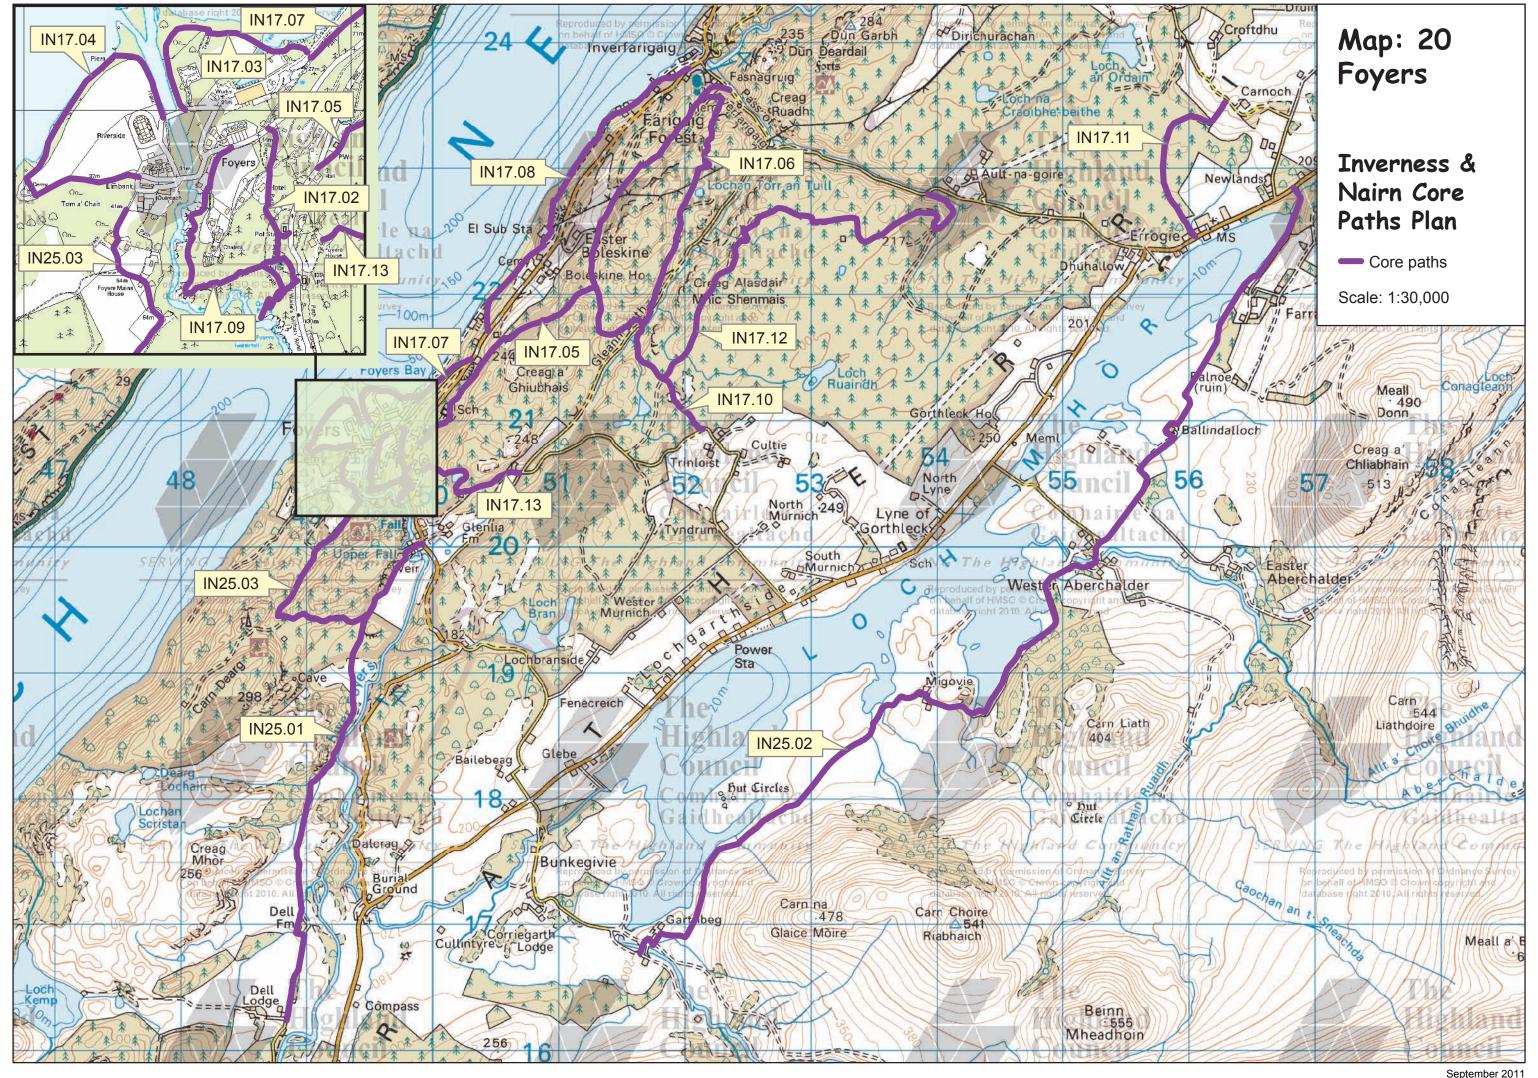

Map: 20 Foyers
Inverness and Nairn Core Paths Plan

| Path No. | Path Name/Route                                | Path Type                          | Length (kms) |
|----------|------------------------------------------------|------------------------------------|--------------|
| IN17.02  | Upper to Lower Foyers                          | path (earth)                       | 0.5          |
| IN17.03  | Round Foyers Bay                               | path (earth)                       | 0.7          |
| IN17.04  | The Burial Ground                              | path (earth)/track                 | 1.1          |
| IN17.05  | Foyers to Inverfarigaig                        | track/path (earth)                 | 4.1          |
| IN17.06  | Gleann Liath Circuit, Inverfarigaig            | track/path (gravel)                | 2.2          |
| IN17.07  | Foyers Hotel to Pier                           | path (gravel)                      | 0.5          |
| IN17.08  | Foyers Pier to Inverfarigaig by Loch Ness-side | track/path<br>(earth/gravel)/steps | 2.8          |
| IN17.09  | Foyers Falls                                   | path (earth/gravel)/steps          | 1.3          |
| IN17.10  | Trinloist to Glenliath                         | track                              | 1.8          |
| IN17.11  | Carnoch to Errogie                             | track                              | 1.6          |
| IN17.12  | Ault na Goire to Gleann Liath                  | track                              | 4.0          |
| IN17.13  | Foyers to Gleann Liath                         | path (gravel)                      | 1.1          |
| IN25.01  | Dell Lodge - Foyers                            | track/path (earth)                 | 4.2          |
| IN25.02  | Garthbeg to Errogie, south side of Loch Mhor   | track/path (earth)                 | 9.4          |
| IN25.03  | Camus Forest Circuit                           | track                              | 2.3          |