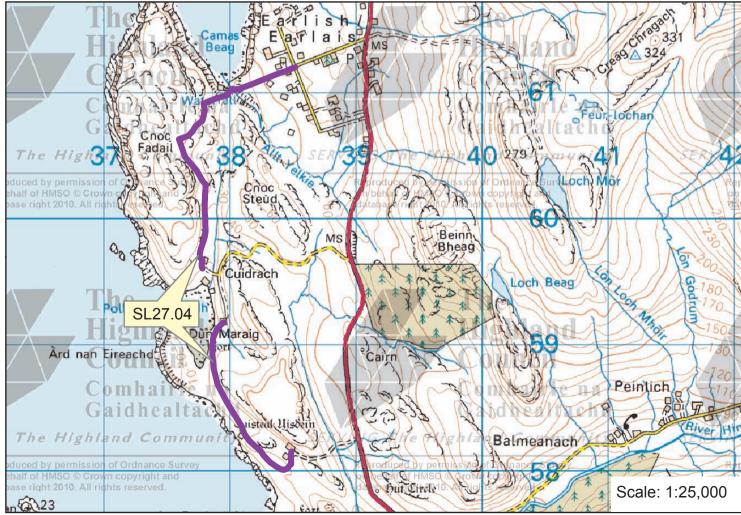

## Skye and Lochalsh Core Paths Plan

| Path No. | Path Name/Route                              | Path Type         | Length<br>(kms) |
|----------|----------------------------------------------|-------------------|-----------------|
| SL14.01  | Tote Road End to Kensaleyre                  | track (tar)       | 0.8             |
| SL23.01  | Skeabost to Carbost                          | track (tar)       | 1.7             |
| SL23.02  | Clach Ard to Columba Isle                    | constructed path  | 0.7             |
| SL23.03  | Carbost to Borve Old Road                    | track (tar)       | 1.1             |
| SL23.04  | Borve Circular Route                         | track/track (tar) | 3.1             |
| SL27.01  | Idrigill path                                | grass/stone       | 0.5             |
| SL27.02  | Playing Field to Community Hall              | grass             | 0.3             |
| SL27.03  | Woodland Walk, Community Hall to Post Office | constructed path  | 0.5             |
| SL27.04  | South Cuidrach to Earlish                    | grass/earth       | 3.9             |