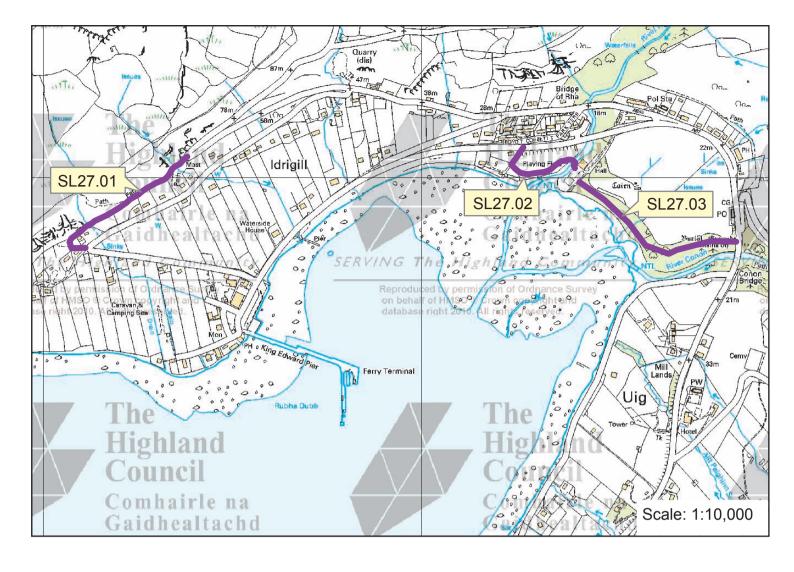

## Skye and Lochalsh Core Paths Plan

| Path No. | Path Name/Route                              | Path Type         | Length<br>(kms) |
|----------|----------------------------------------------|-------------------|-----------------|
| SL14.01  | Tote Road End to Kensaleyre                  | track (tar)       | 0.8             |
| SL23.01  | Skeabost to Carbost                          | track (tar)       | 1.7             |
| SL23.02  | Clach Ard to Columba Isle                    | constructed path  | 0.7             |
| SL23.03  | Carbost to Borve Old Road                    | track (tar)       | 1.1             |
| SL23.04  | Borve Circular Route                         | track/track (tar) | 3.1             |
| SL27.01  | Idrigill path                                | grass/stone       | 0.5             |
| SL27.02  | Playing Field to Community Hall              | grass             | 0.3             |
| SL27.03  | Woodland Walk, Community Hall to Post Office | constructed path  | 0.5             |
| SL27.04  | South Cuidrach to Earlish                    | grass/earth       | 3.9             |