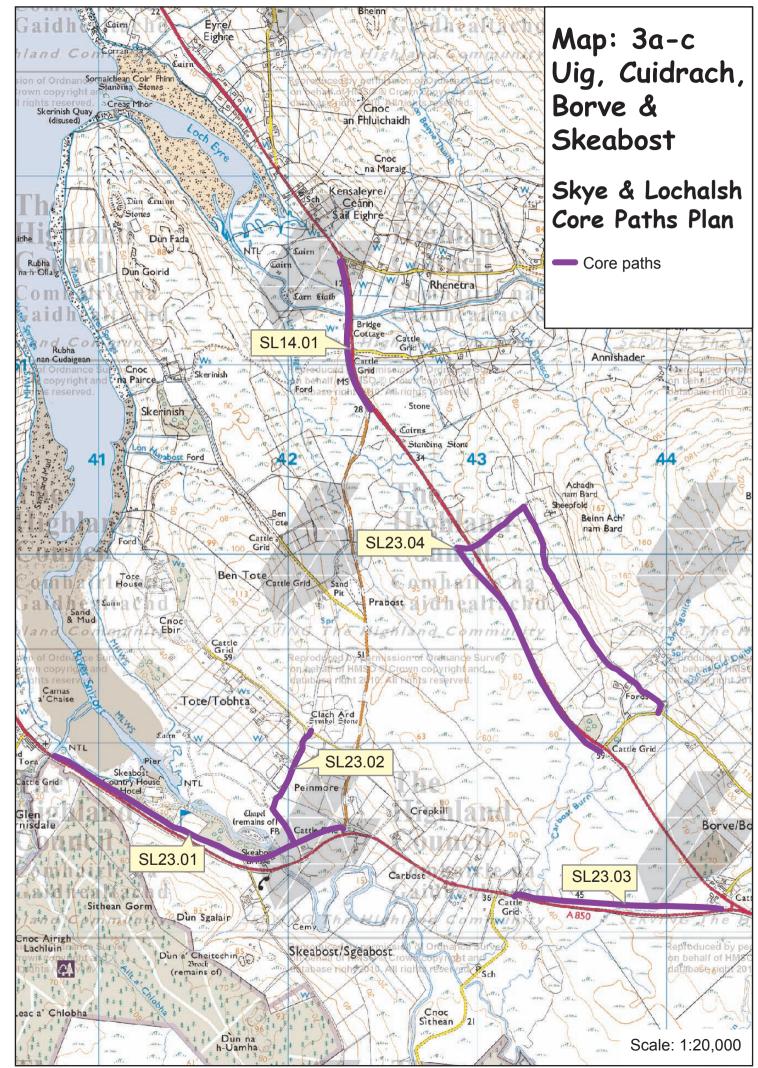

## Map: 3a-c Uig, Cuidrach, Borve & Skeabost

## Skye and Lochalsh Core Paths Plan

| Path No. | Path Name/Route                              | Path Type         | Length<br>(kms) |
|----------|----------------------------------------------|-------------------|-----------------|
| SL14.01  | Tote Road End to Kensaleyre                  | track (tar)       | 0.8             |
| SL23.01  | Skeabost to Carbost                          | track (tar)       | 1.7             |
| SL23.02  | Clach Ard to Columba Isle                    | constructed path  | 0.7             |
| SL23.03  | Carbost to Borve Old Road                    | track (tar)       | 1.1             |
| SL23.04  | Borve Circular Route                         | track/track (tar) | 3.1             |
| SL27.01  | Idrigill path                                | grass/stone       | 0.5             |
| SL27.02  | Playing Field to Community Hall              | grass             | 0.3             |
| SL27.03  | Woodland Walk, Community Hall to Post Office | constructed path  | 0.5             |
| SL27.04  | South Cuidrach to Earlish                    | grass/earth       | 3.9             |