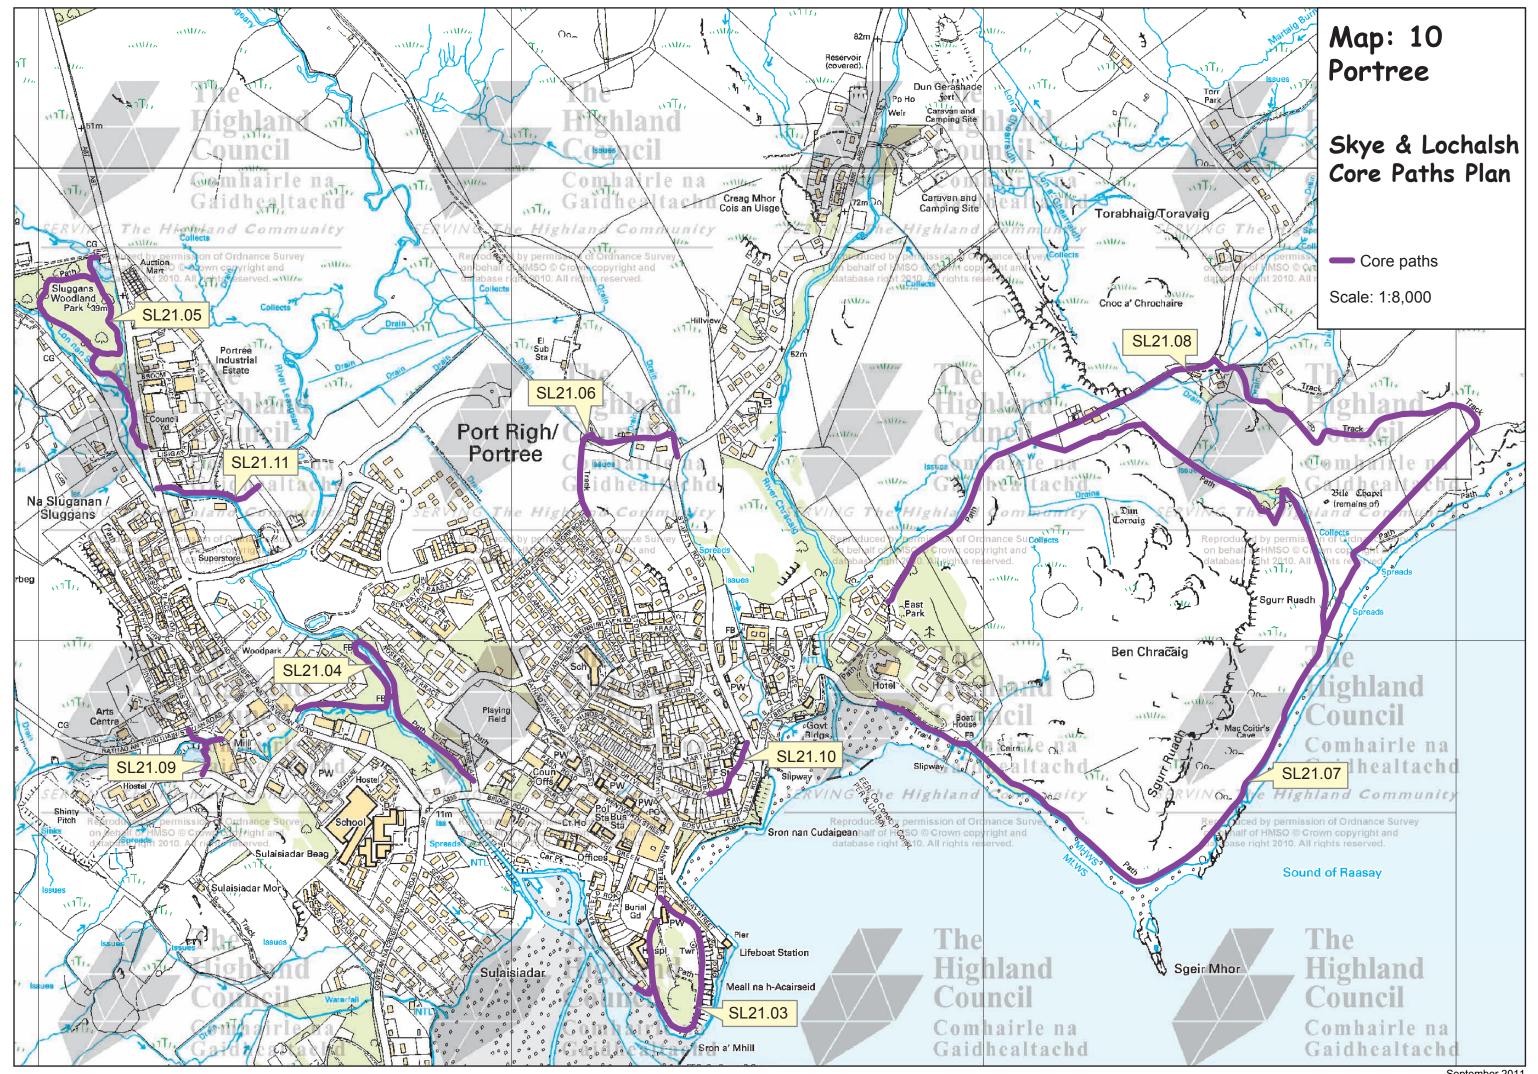

Map: 10 Portree Skye and Lochalsh Core Paths Plan

| Path No. | Path Name/Route                      | Path Type                    | Length (kms) |
|----------|--------------------------------------|------------------------------|--------------|
| SL21.03  | The Meall                            | earth/stone                  | 0.7          |
| SL21.04  | Leasgeary Link Path                  | constructed path             | 0.8          |
| SL21.05  | Sluggans Circular                    | constructed path             | 0.9          |
| SL21.06  | North Portree Link Path              | grass/earth                  | 0.4          |
| SL21.07  | Ben Chracaig circular                | constructed path/earth/stone | 2.9          |
| SL21.08  | Torvaig to Bile                      | track/grass/earth            | 1.7          |
| SL21.09  | Mill pond                            | constructed path             | 0.2          |
| SL21.10  | Staffin Rd to Fire Station           | constructed path             | 0.2          |
| SL21.11  | New Industrial Estate to Dunvegan Rd | constructed path             | 0.2          |