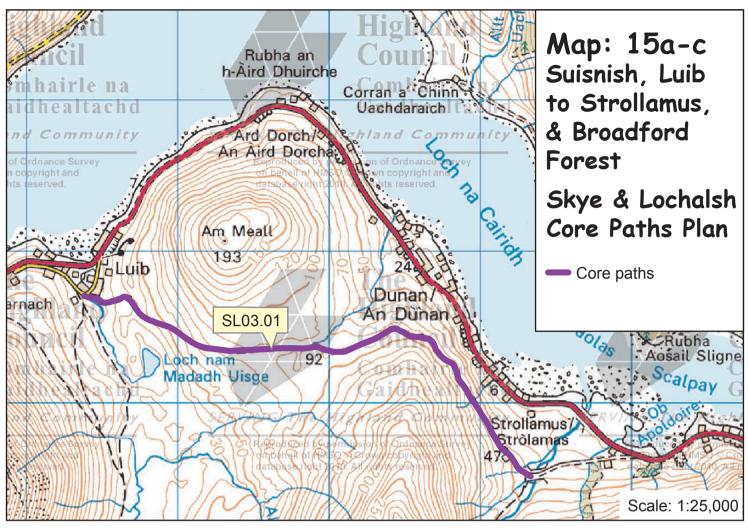

## Map: 15a-c Suisnish, Luib to Strollamus, & Broadford Forest

| Path No. | Path Name/Route                    | Path Type                                                             | Length<br>(kms) |
|----------|------------------------------------|-----------------------------------------------------------------------|-----------------|
| SL03.01  | Luib Hill Track                    | track                                                                 | 3.6             |
| SL03.02  | Camas Malag to Suishnish           | track                                                                 | 3.8             |
| SL03.03  | Suardale to Boreraig               | track (grass/stone) -<br>alternative description<br>Track/grass/earth | 3.9             |
| SL03.04  | Broadford to Suardale              | track                                                                 | 4.1             |
| SL03.05  | Broadford to Coire-chat-acan       | track                                                                 | 1.4             |
| SL03.06  | Broadford to Camas na<br>Sgianadin | track (tar)/track                                                     | 3.1             |
| SL03.07  | Broadford Bridge to Corry Lodge    | constructed path                                                      | 1.0             |
| SL03.08  | Broadford Hospital to Pier         | track (tar)                                                           | 0.4             |