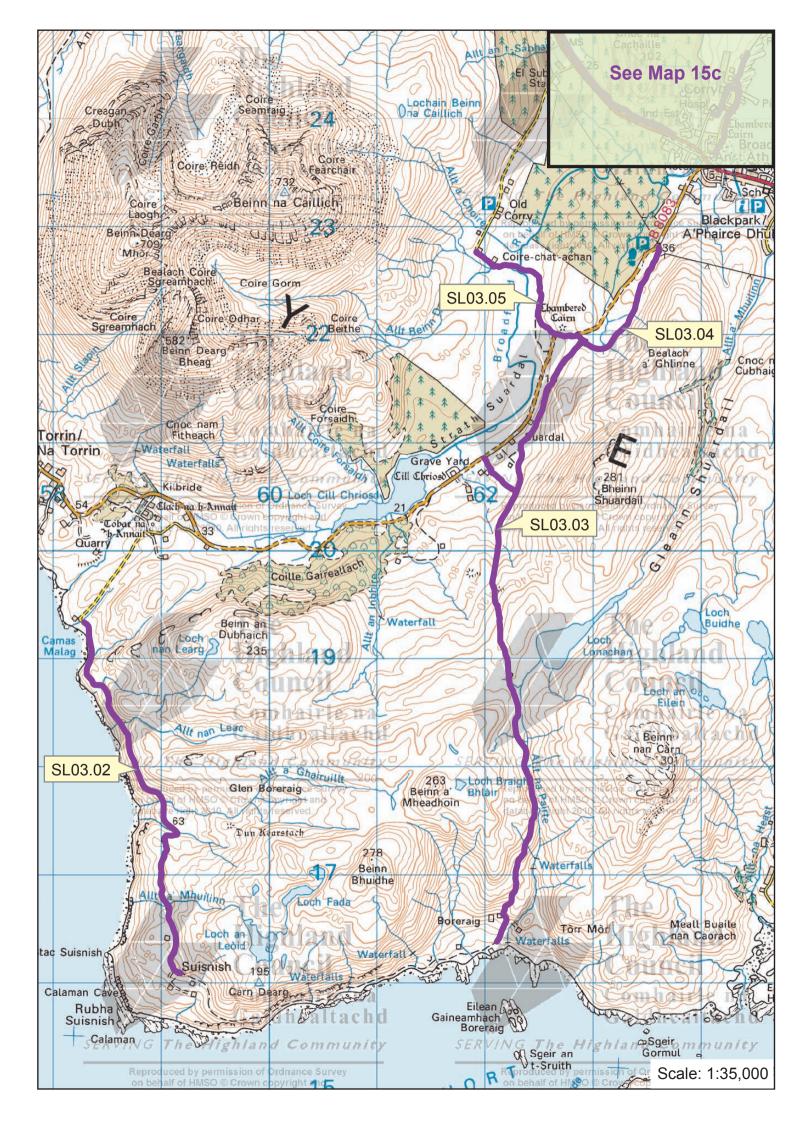

## Map: 15a-c Suisnish, Luib to Strollamus, & Broadford Forest

| Path No. | Path Name/Route                    | Path Type                                                             | Length<br>(kms) |
|----------|------------------------------------|-----------------------------------------------------------------------|-----------------|
| SL03.01  | Luib Hill Track                    | track                                                                 | 3.6             |
| SL03.02  | Camas Malag to Suishnish           | track                                                                 | 3.8             |
| SL03.03  | Suardale to Boreraig               | track (grass/stone) -<br>alternative description<br>Track/grass/earth | 3.9             |
| SL03.04  | Broadford to Suardale              | track                                                                 | 4.1             |
| SL03.05  | Broadford to Coire-chat-acan       | track                                                                 | 1.4             |
| SL03.06  | Broadford to Camas na<br>Sgianadin | track (tar)/track                                                     | 3.1             |
| SL03.07  | Broadford Bridge to Corry Lodge    | constructed path                                                      | 1.0             |
| SL03.08  | Broadford Hospital to Pier         | track (tar)                                                           | 0.4             |