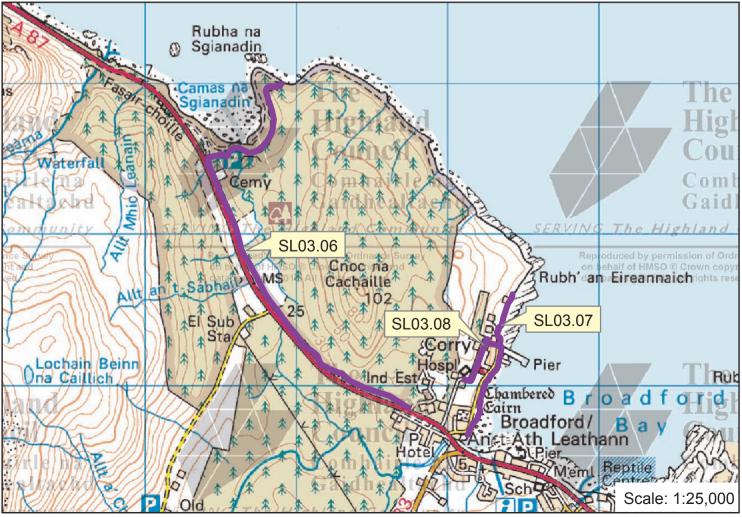

## Map: 15a-c Suisnish, Luib to Strollamus, & Broadford Forest

| Path No. | Path Name/Route                    | Path Type                                                             | Length<br>(kms) |
|----------|------------------------------------|-----------------------------------------------------------------------|-----------------|
| SL03.01  | Luib Hill Track                    | track                                                                 | 3.6             |
| SL03.02  | Camas Malag to Suishnish           | track                                                                 | 3.8             |
| SL03.03  | Suardale to Boreraig               | track (grass/stone) -<br>alternative description<br>Track/grass/earth | 3.9             |
| SL03.04  | Broadford to Suardale              | track                                                                 | 4.1             |
| SL03.05  | Broadford to Coire-chat-acan       | track                                                                 | 1.4             |
| SL03.06  | Broadford to Camas na<br>Sgianadin | track (tar)/track                                                     | 3.1             |
| SL03.07  | Broadford Bridge to Corry Lodge    | constructed path                                                      | 1.0             |
| SL03.08  | Broadford Hospital to Pier         | track (tar)                                                           | 0.4             |