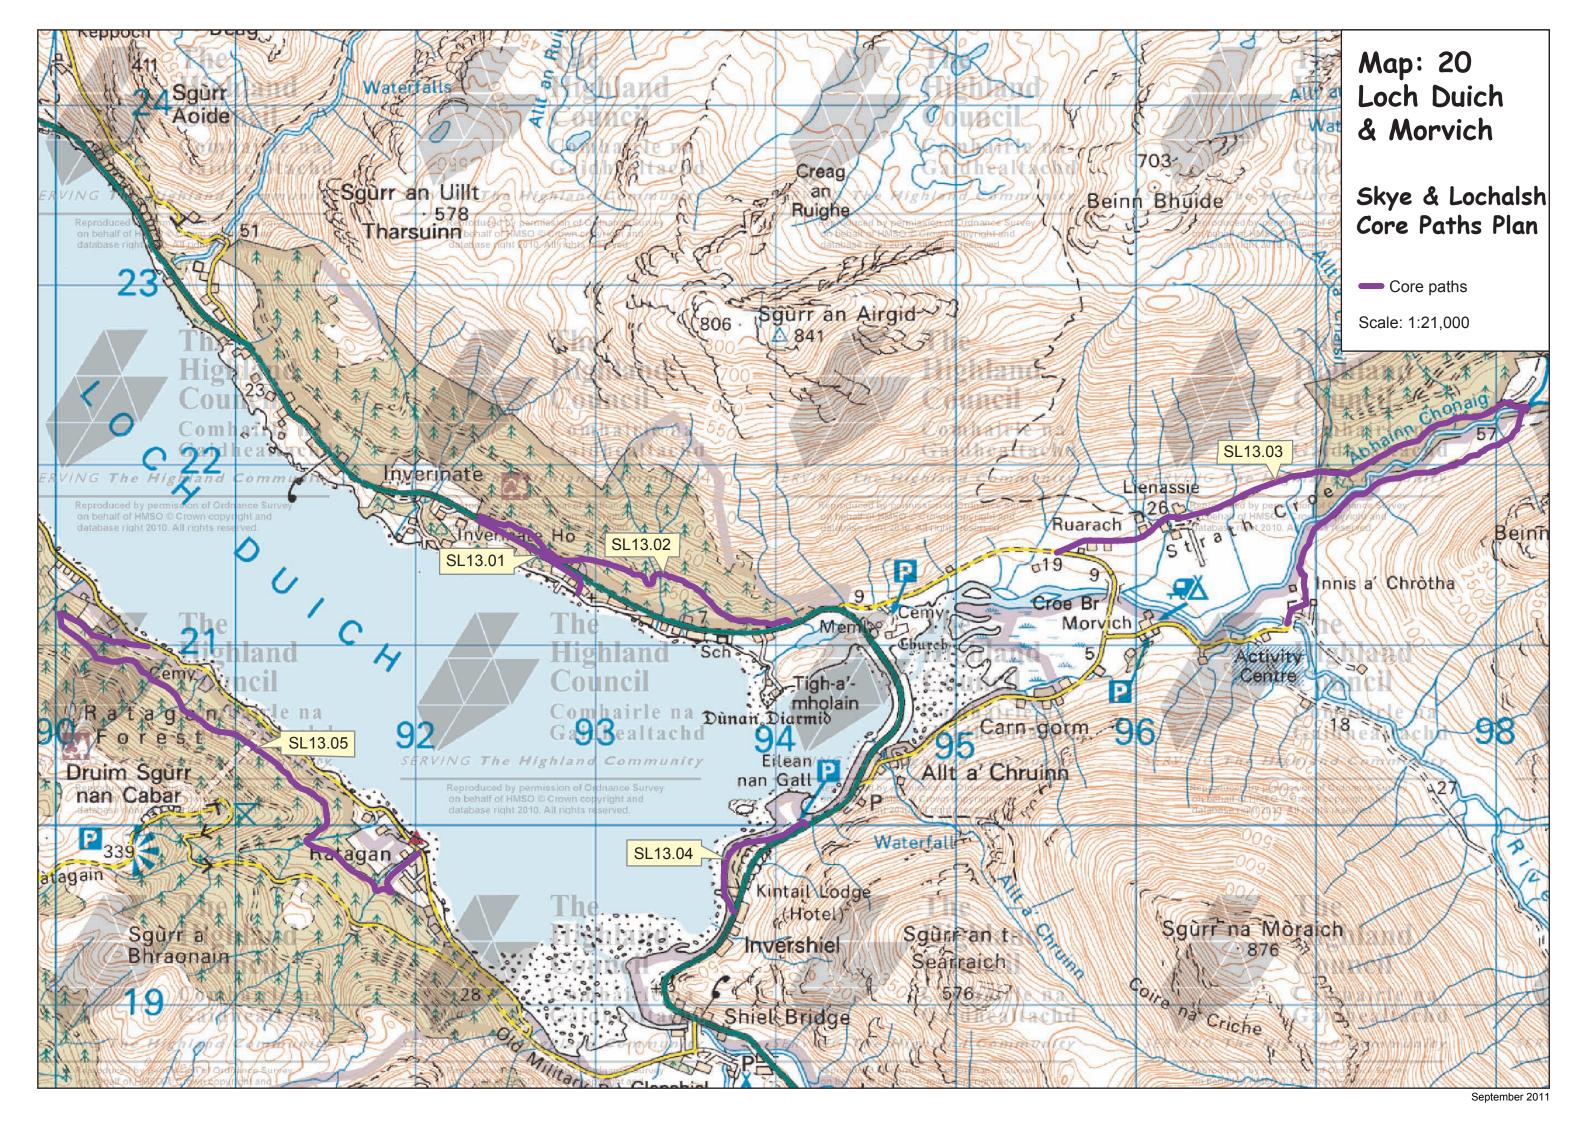

Map: 20 Loch Duich & Morvich Skye and Lochalsh Core Paths Plan

| Path No. | Path Name/Route                             | Path Type                                                   | Length (kms) |
|----------|---------------------------------------------|-------------------------------------------------------------|--------------|
| SL13.01  | Inverinate Community Hall to Manse Road     | track/constructed path (roadside footway)                   | 0.7          |
| SL13.02  | Inverinate Forest Track                     | track                                                       | 2.0          |
| SL13.03  | Innes a'Chrotha to Ruarach via<br>Dorusdain | track<br>(tar)/track/constructed<br>path (upland technique) | 4.9          |
| SL13.04  | Kintail Lodge Link Path                     | track (tar)                                                 | 0.8          |
| SL13.05  | Ratagan Forest Path                         | track                                                       | 3.8          |