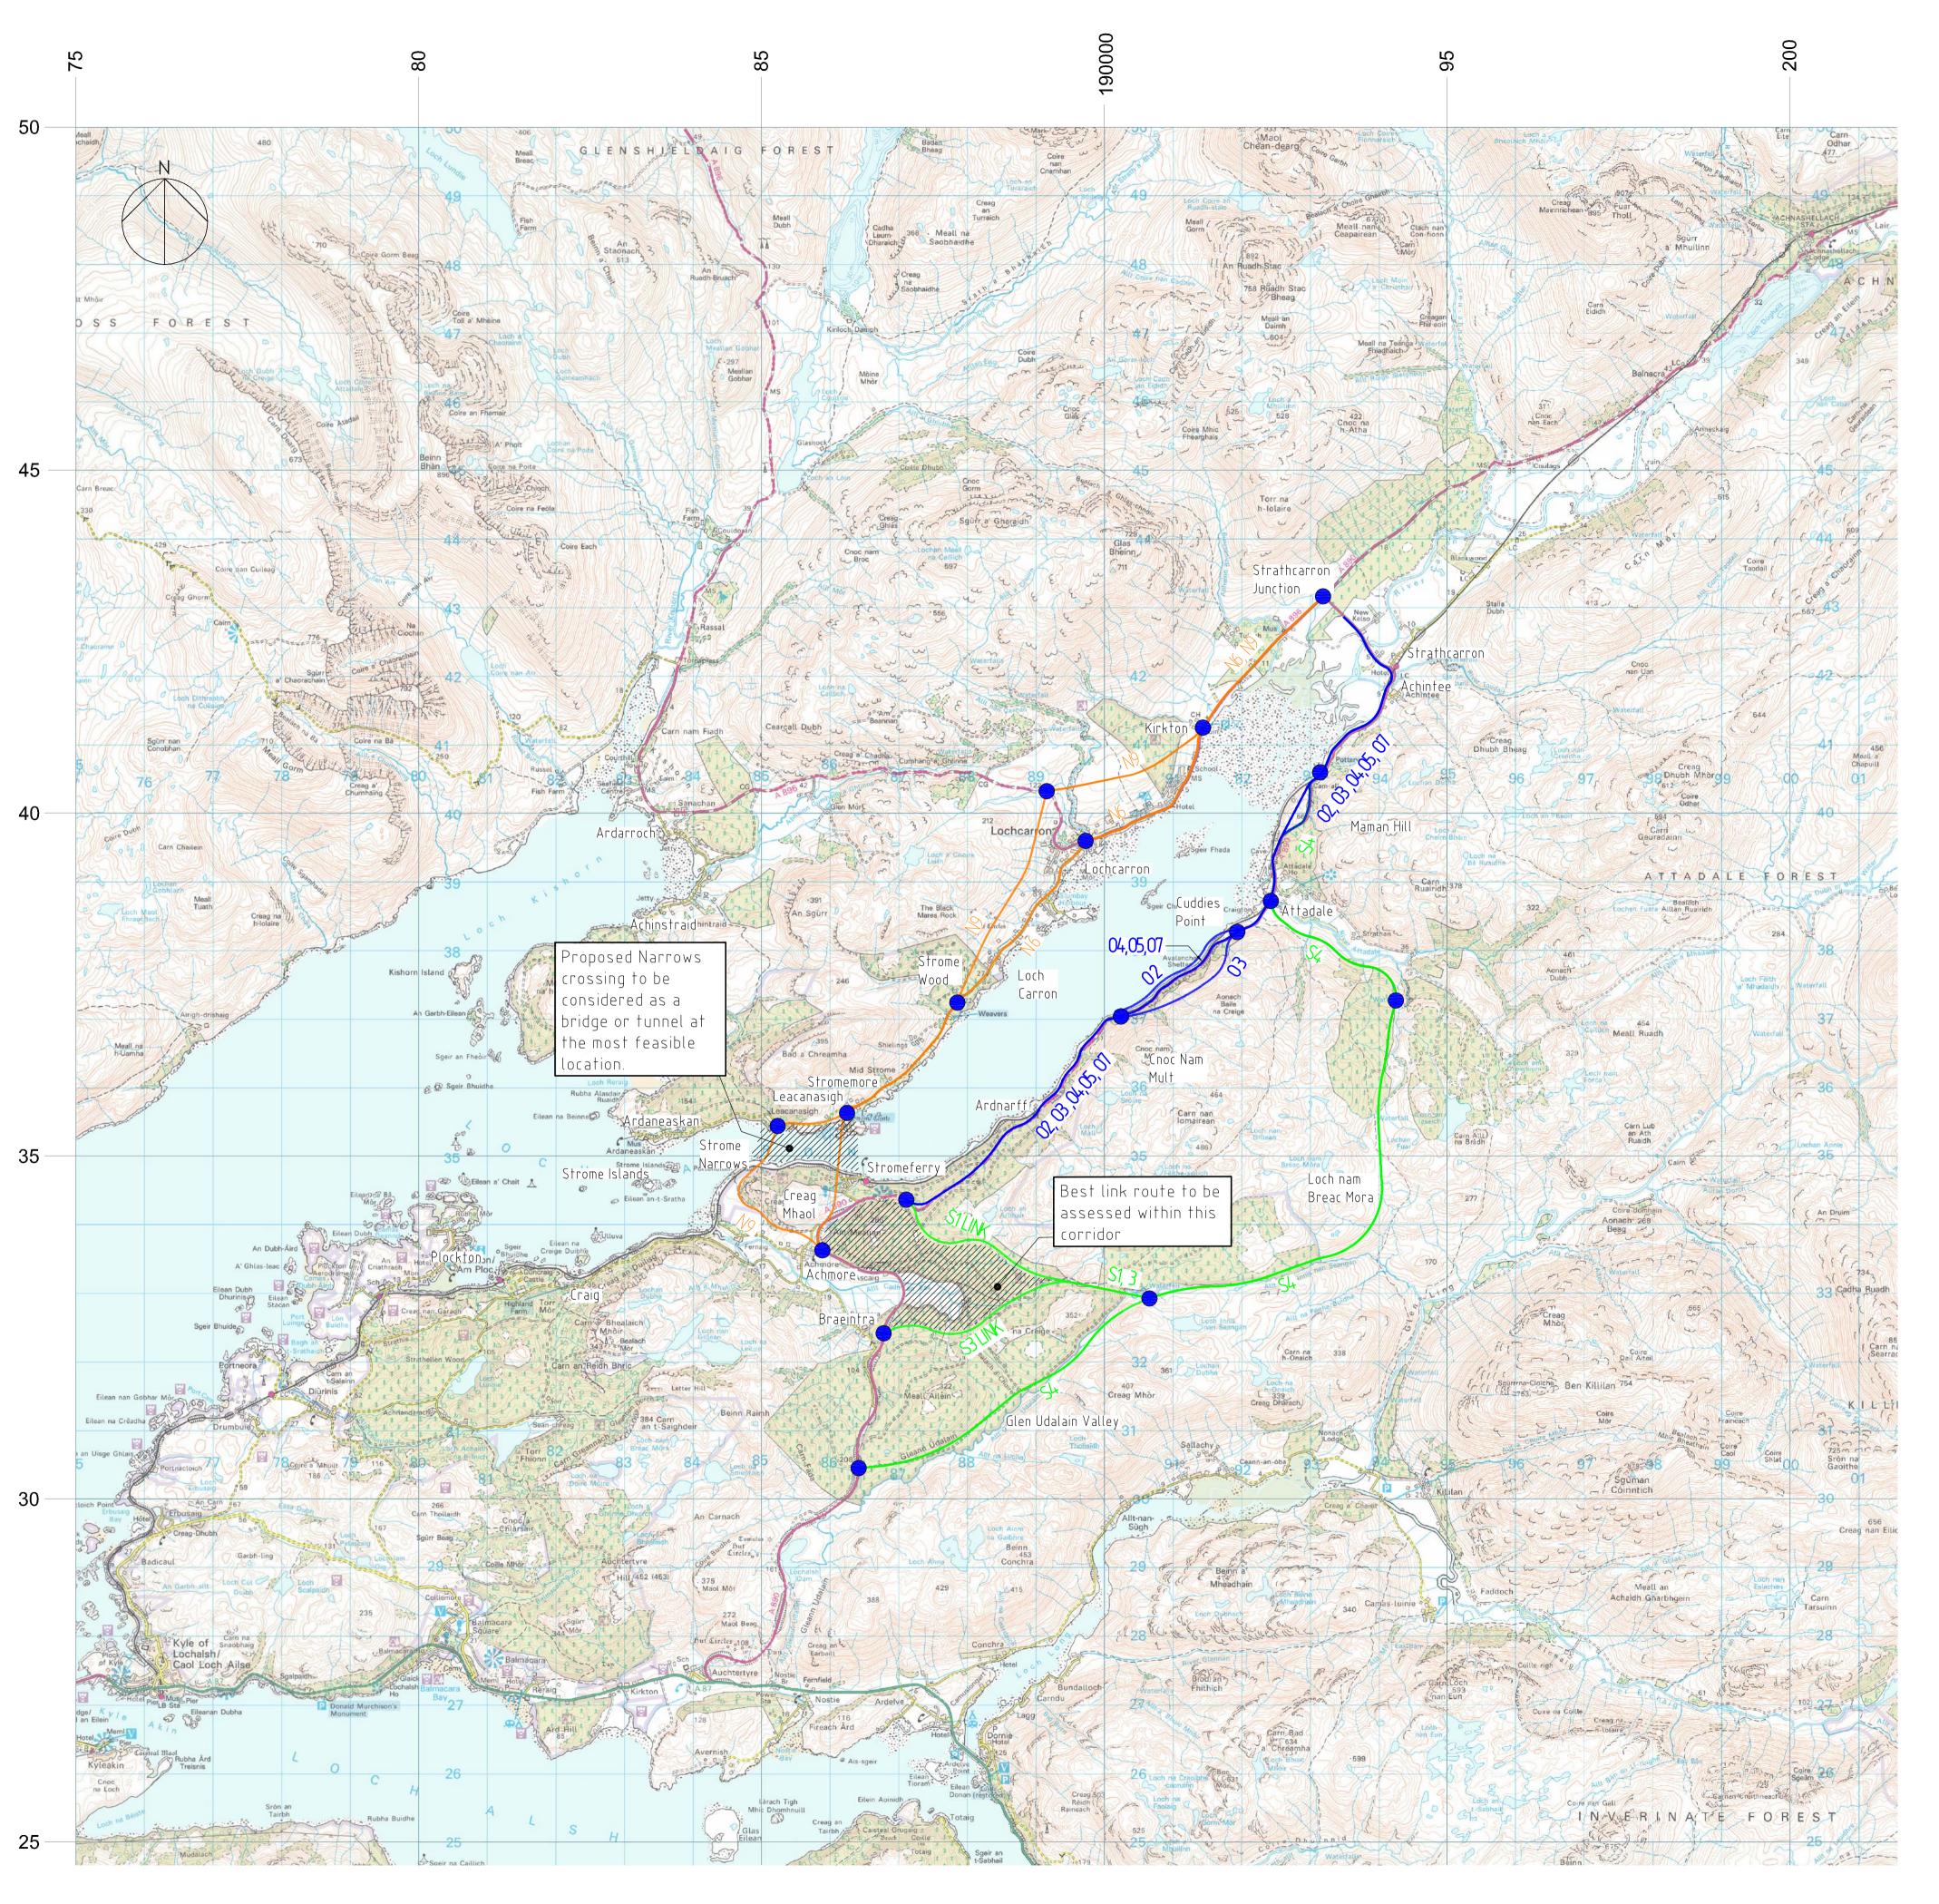

Vumber. 47065084 - 2-1002

Stromeferry Appraisal

3 Best Routes -Stage 2 Assessment

47065084 - 2-1003

Stromeferry Appraisal Stage 2

Phased Route Delivery Stage 2 Assessment
Best Routes

Drawing Number. 47065084 - 2-1004