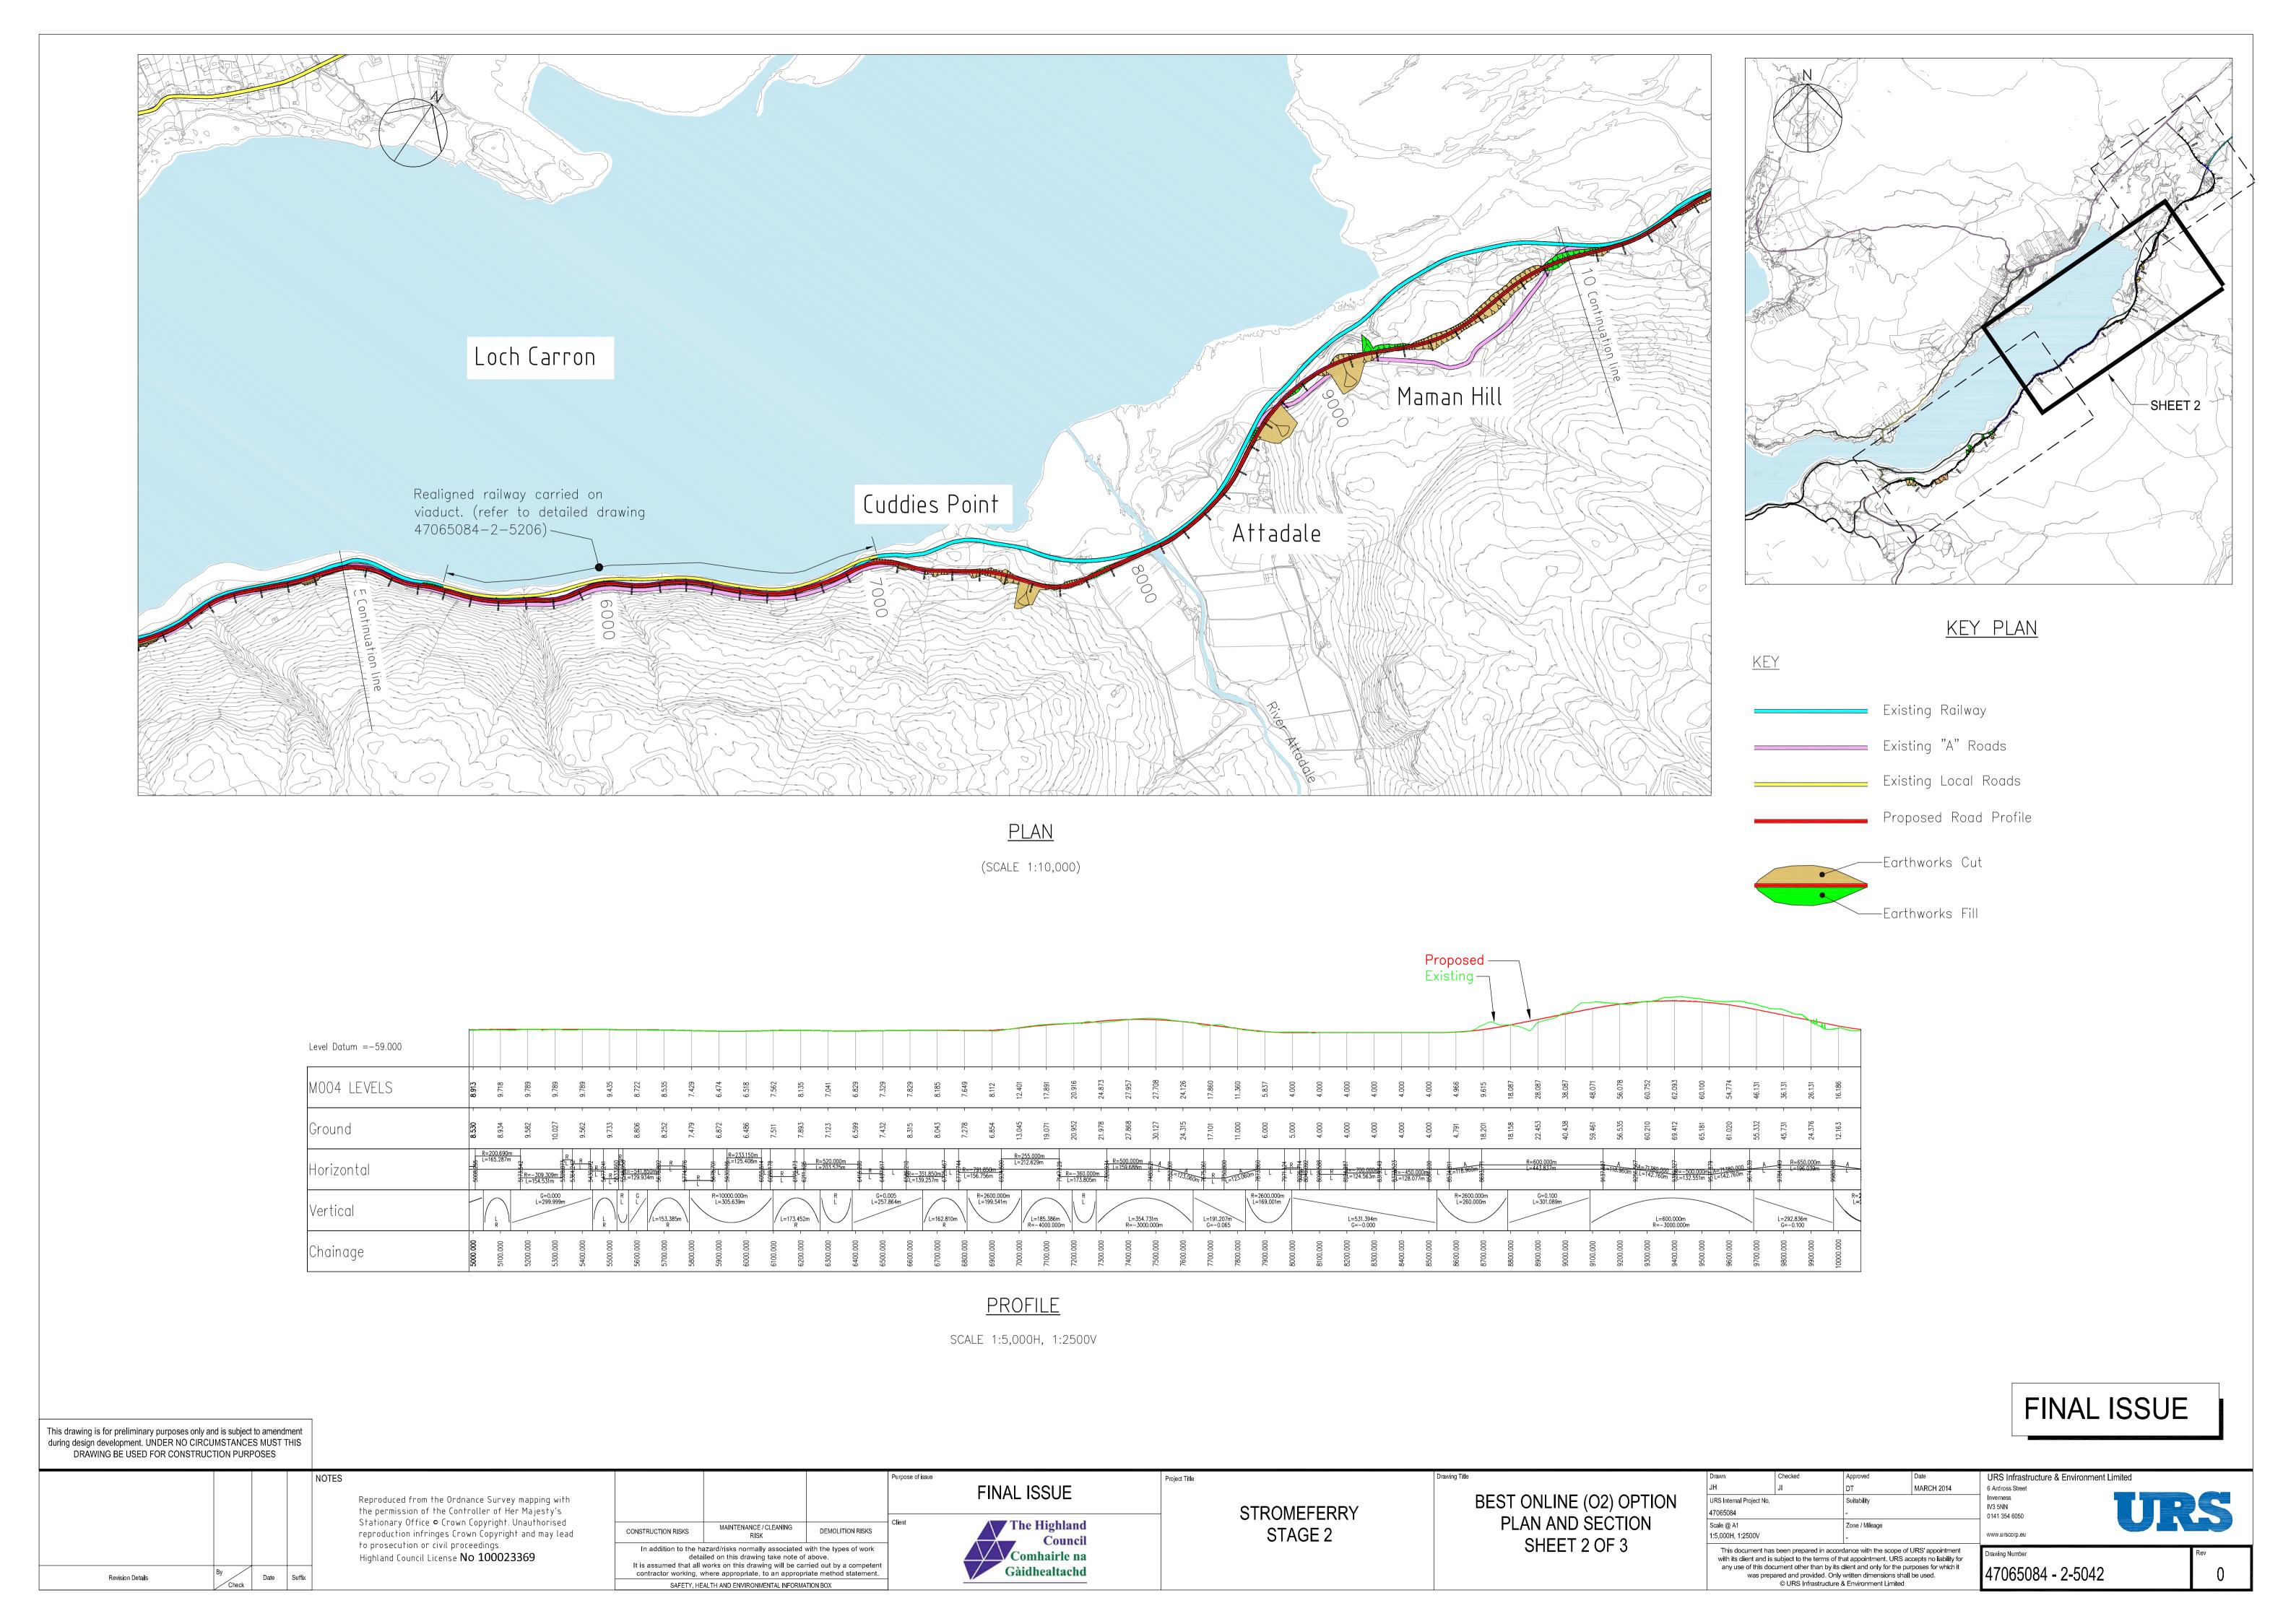

Stromeferry Appraisal Stage 2

URS Infrastructure & Environment Limited Project Title MARCH 2014 FINAL 6 Ardross Street BEST NORTH (N9) OPTION PLAN AND PROFILE Inverness IV3 5NN URS Internal Project No. Reproduced from the Ordnance Survey mapping with the permission of the Controller of Her Majesty's Suitability STROMEFERRY 47065084 Scale @ A1 1:10,000H, 1:5,000V 0141 354 6050 Stationary Office • Crown Copyright. Unauthorised reproduction infringes Crown Copyright and may lead to prosecution or civil proceedings. The Highland Council STAGE 2 MAINTENANCE / CLEANING CONSTRUCTION RISKS DEMOLITION RISKS www.urscorp.eu SHEET 1 OF 3 This document has been prepared in accordance with the scope of URS' appointment with its client and is subject to the terms of that appointment. URS accepts no liability for any use of this document other than by its client and only for the purposes for which it was prepared and provided. Only written dimensions shall be used.

© URS Infrastructure & Environment Limited In addition to the hazard/risks normally associated with the types of work Comhairle na Highland Council License No 100023369 detailed on this drawing take note of above. It is assumed that all works on this drawing will be carried out by a competent Gàidhealtachd 47065084 - 2-5001 contractor working, where appropriate, to an appropriate method statement. Date Suffix Revision Details SAFETY, HEALTH AND ENVIRONMENTAL INFORMATION BOX