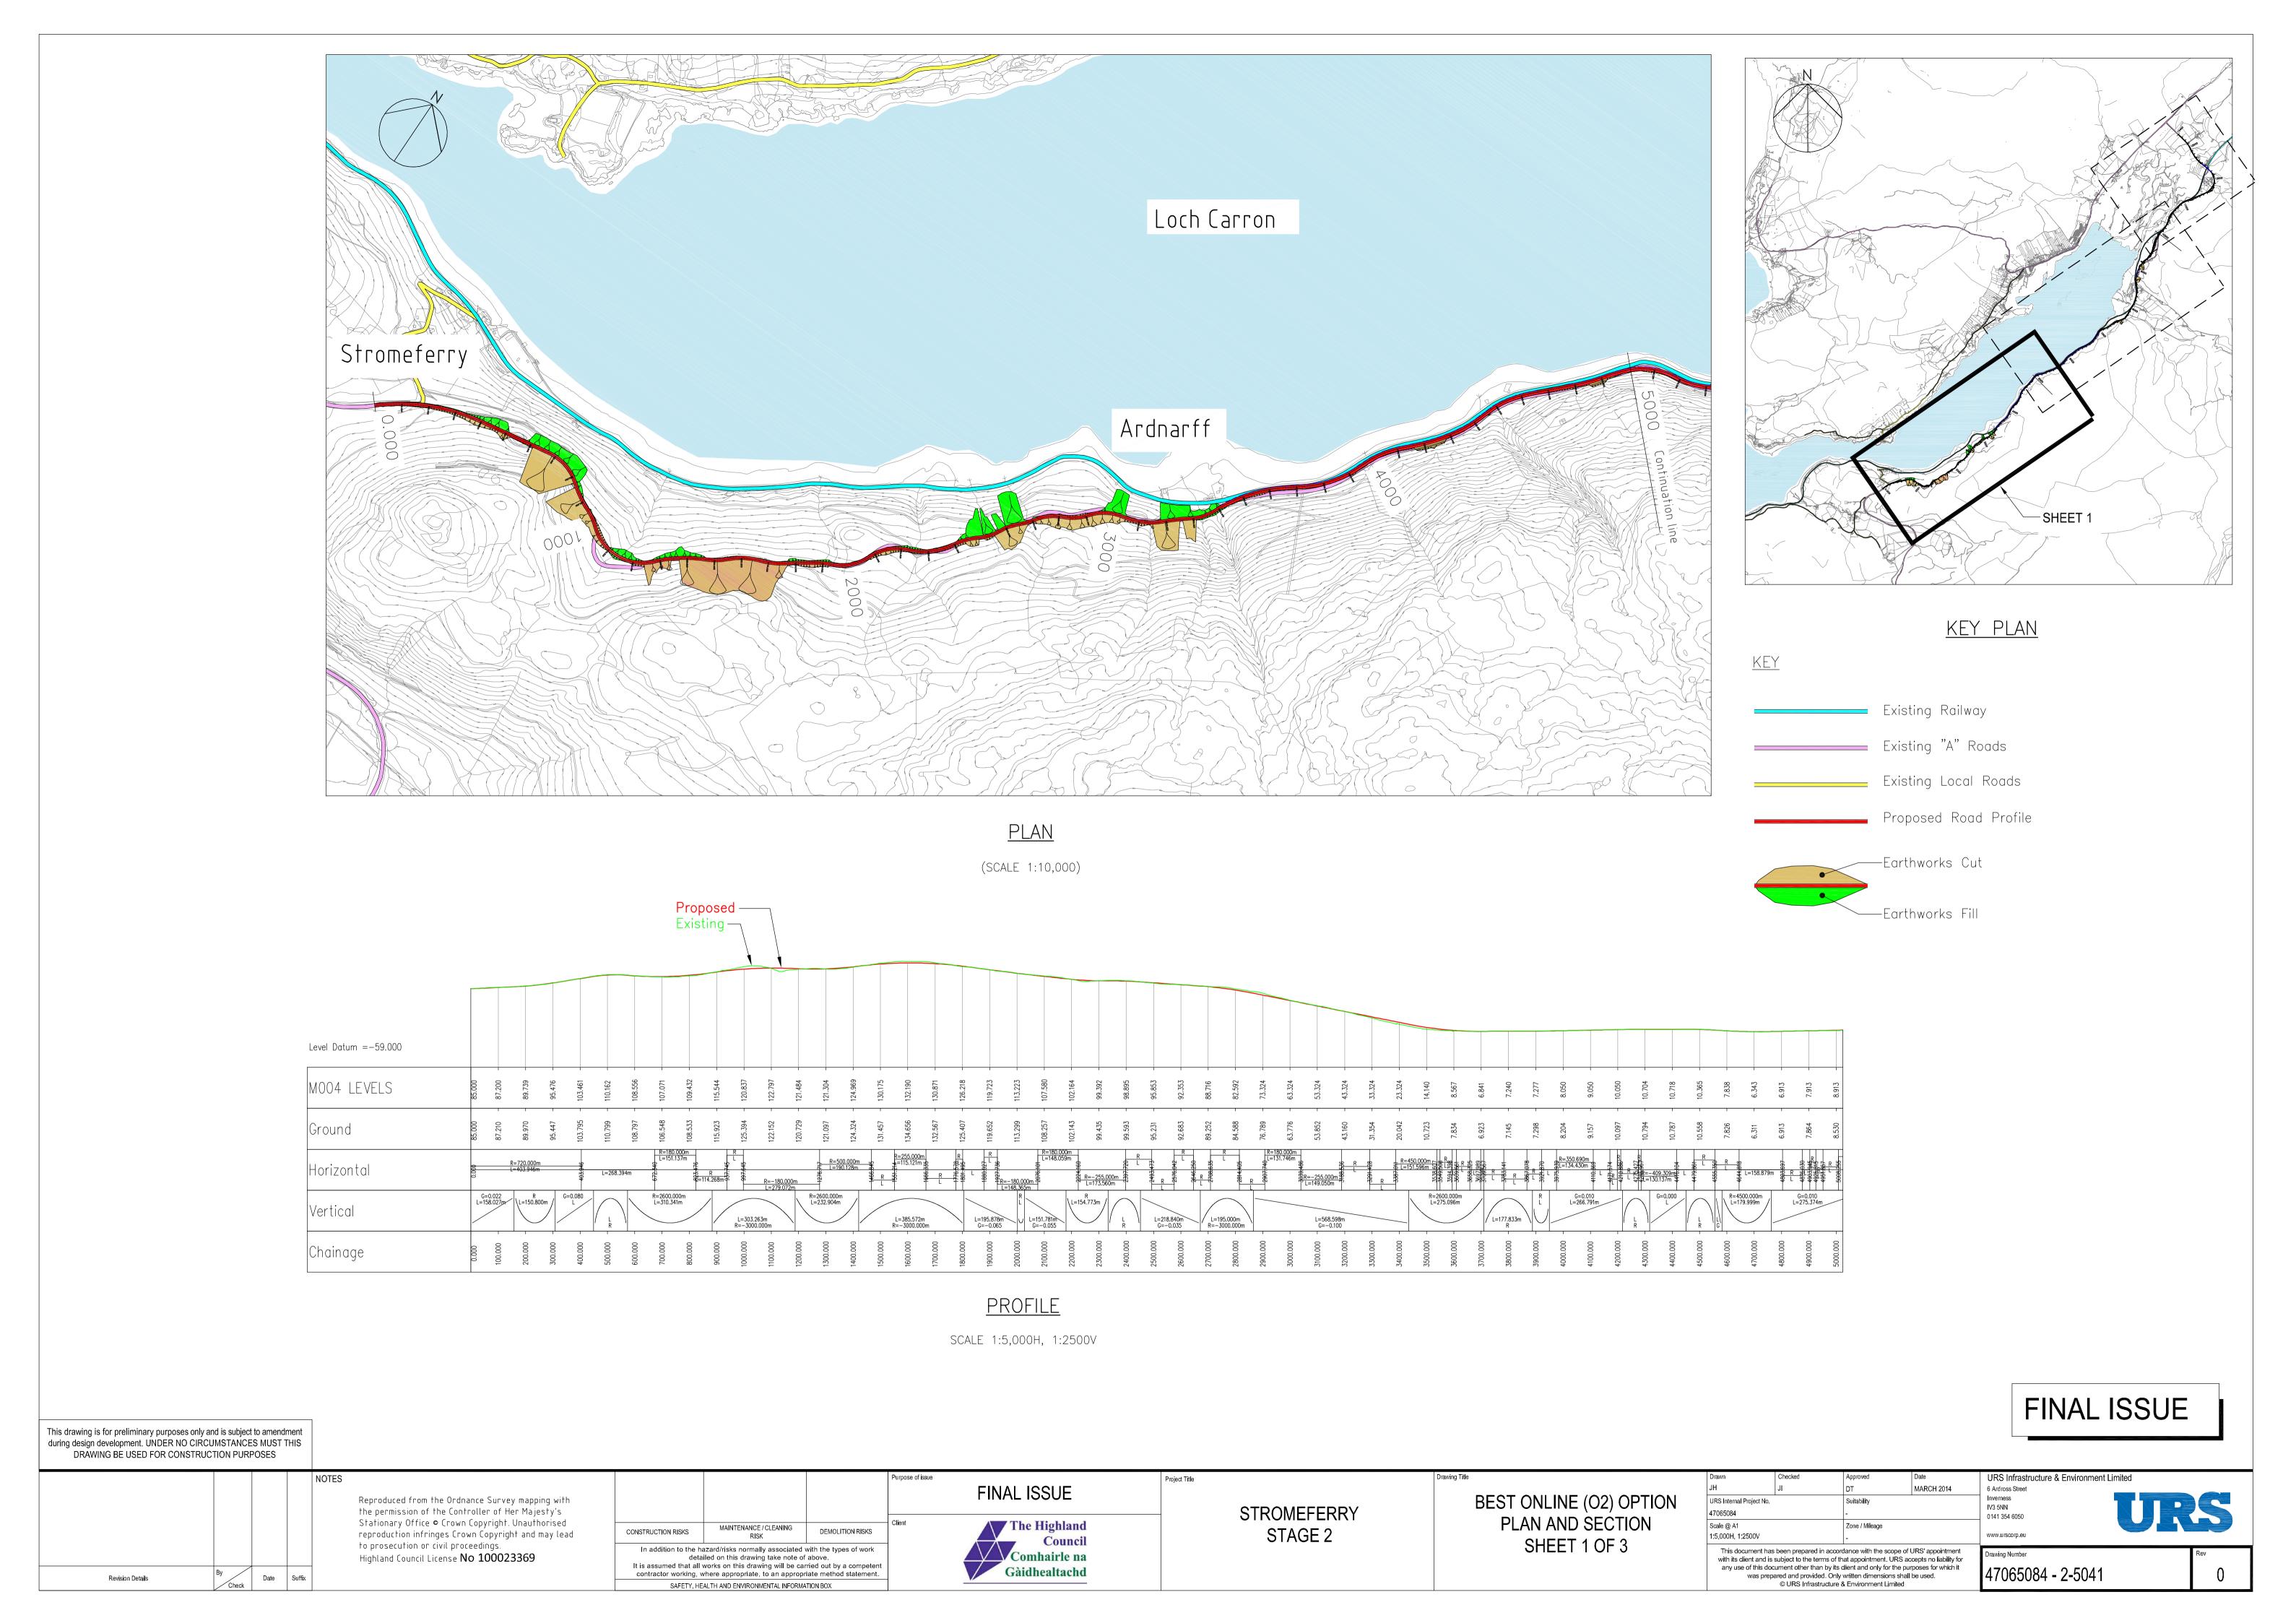

Stromeferry Appraisal Stage 2

URS Infrastructure & Environment Limited Project Title MARCH 2014 FINAL 6 Ardross Street BEST NORTH (N9) OPTION PLAN AND PROFILE Inverness IV3 5NN URS Internal Project No. Reproduced from the Ordnance Survey mapping with the permission of the Controller of Her Majesty's Suitability STROMEFERRY 47065084 Scale @ A1 1:10,000H, 1:5,000V 0141 354 6050 Stationary Office • Crown Copyright. Unauthorised reproduction infringes Crown Copyright and may lead to prosecution or civil proceedings. The Highland Council STAGE 2 MAINTENANCE / CLEANING CONSTRUCTION RISKS DEMOLITION RISKS www.urscorp.eu SHEET 1 OF 3 This document has been prepared in accordance with the scope of URS' appointment with its client and is subject to the terms of that appointment. URS accepts no liability for any use of this document other than by its client and only for the purposes for which it was prepared and provided. Only written dimensions shall be used.

© URS Infrastructure & Environment Limited In addition to the hazard/risks normally associated with the types of work Comhairle na Highland Council License No 100023369 detailed on this drawing take note of above. It is assumed that all works on this drawing will be carried out by a competent Gàidhealtachd 47065084 - 2-5001 contractor working, where appropriate, to an appropriate method statement. Date Suffix Revision Details SAFETY, HEALTH AND ENVIRONMENTAL INFORMATION BOX