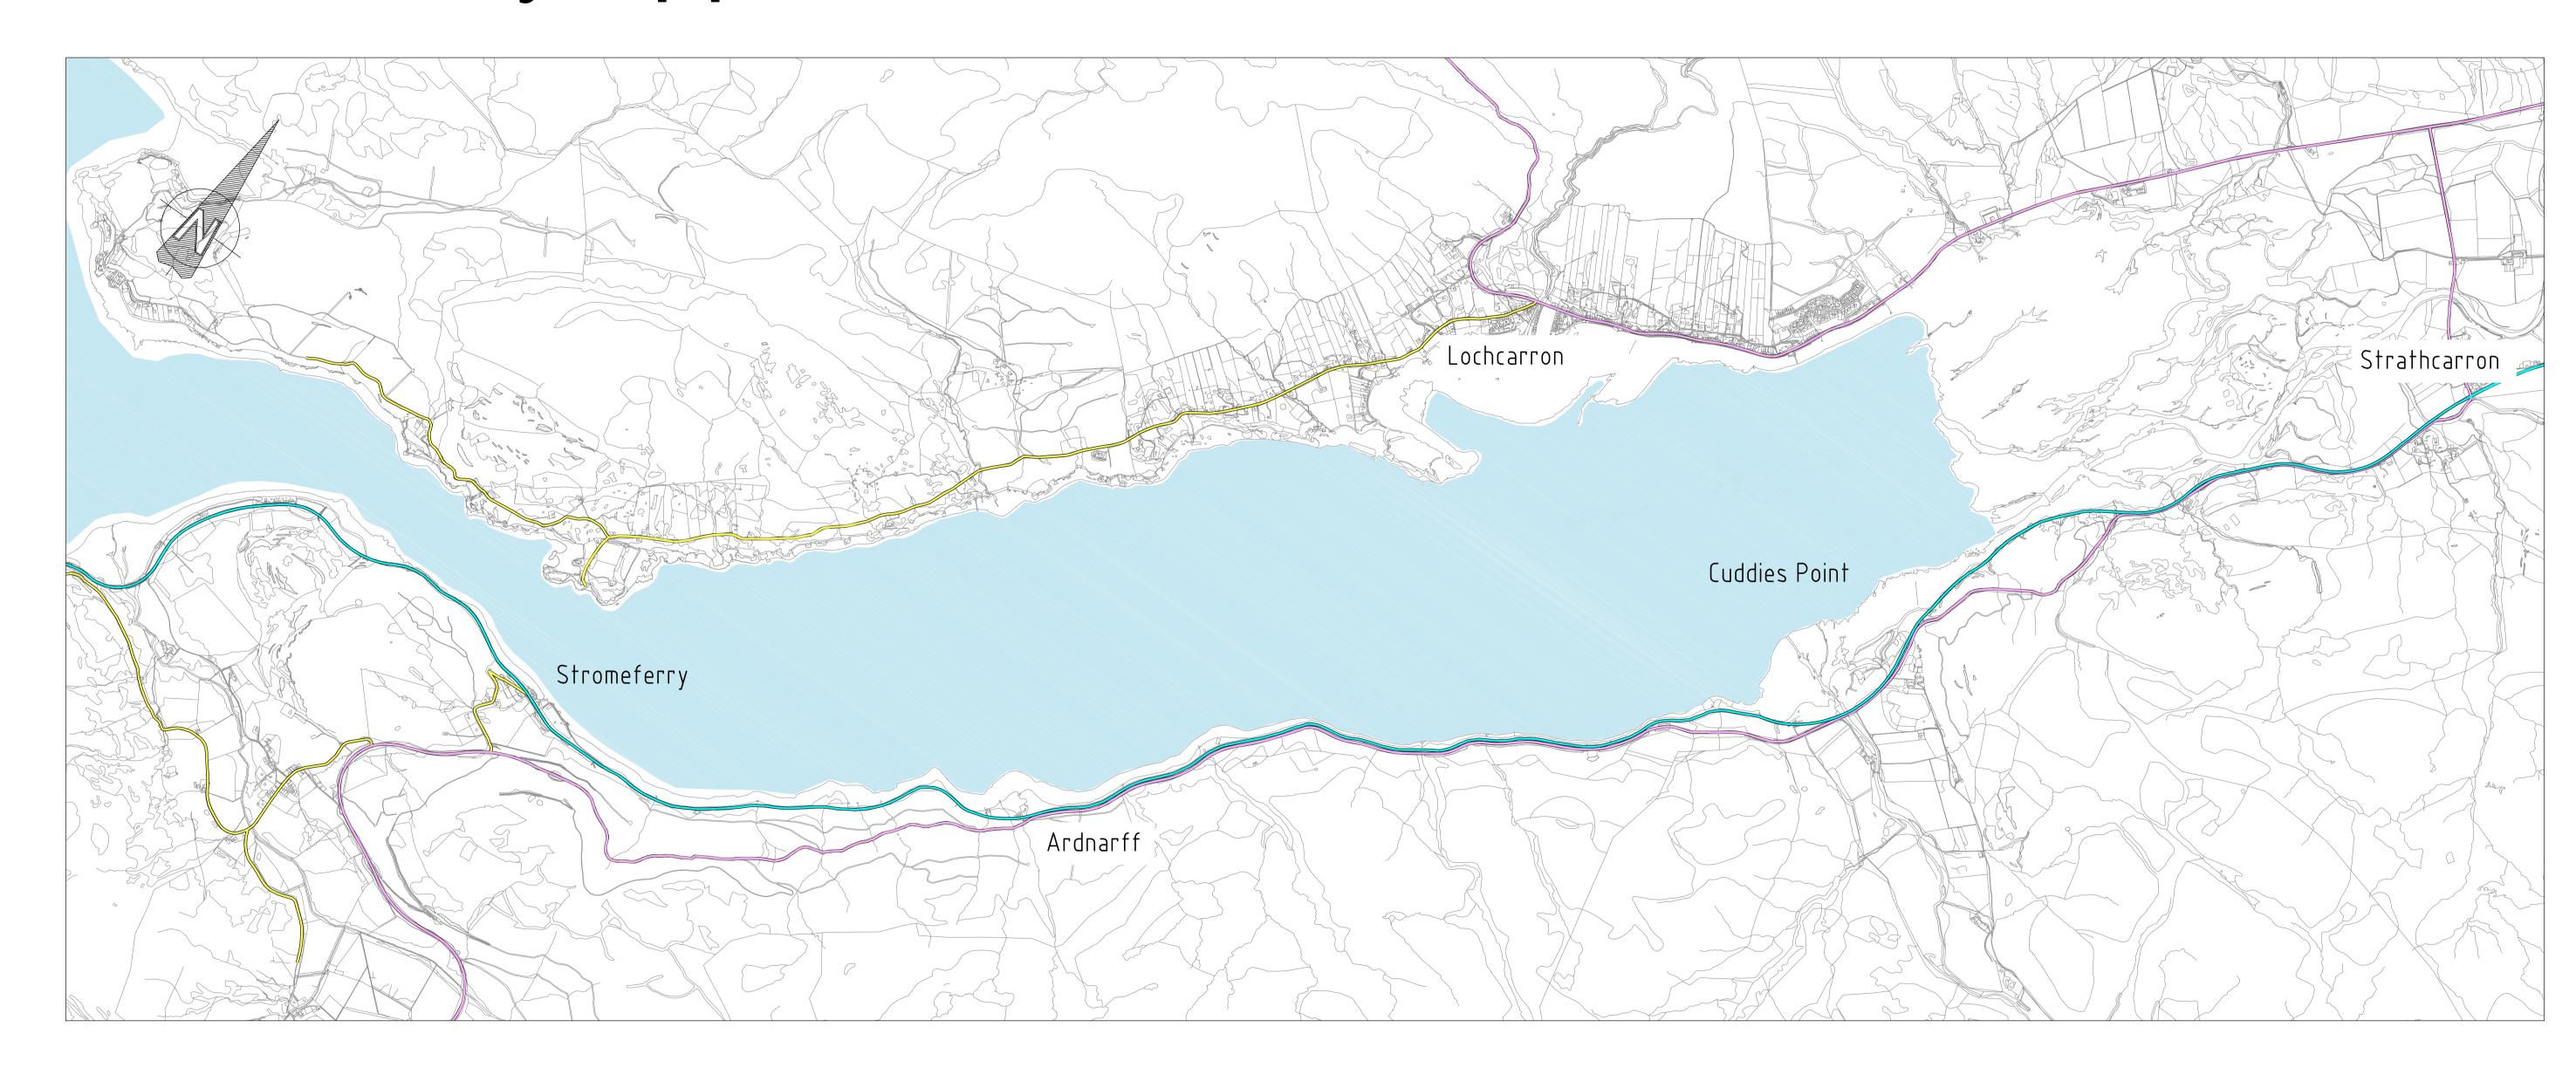

FINAL ISSUE

Key:

General study area

FINAL ISSUE

General Study Area - Stage 2 Assessment

Drawing Number. 47065084 - 2-1000

Stromeferry Appraisal

Title Emerging Route Options - Stage 1 Assessment