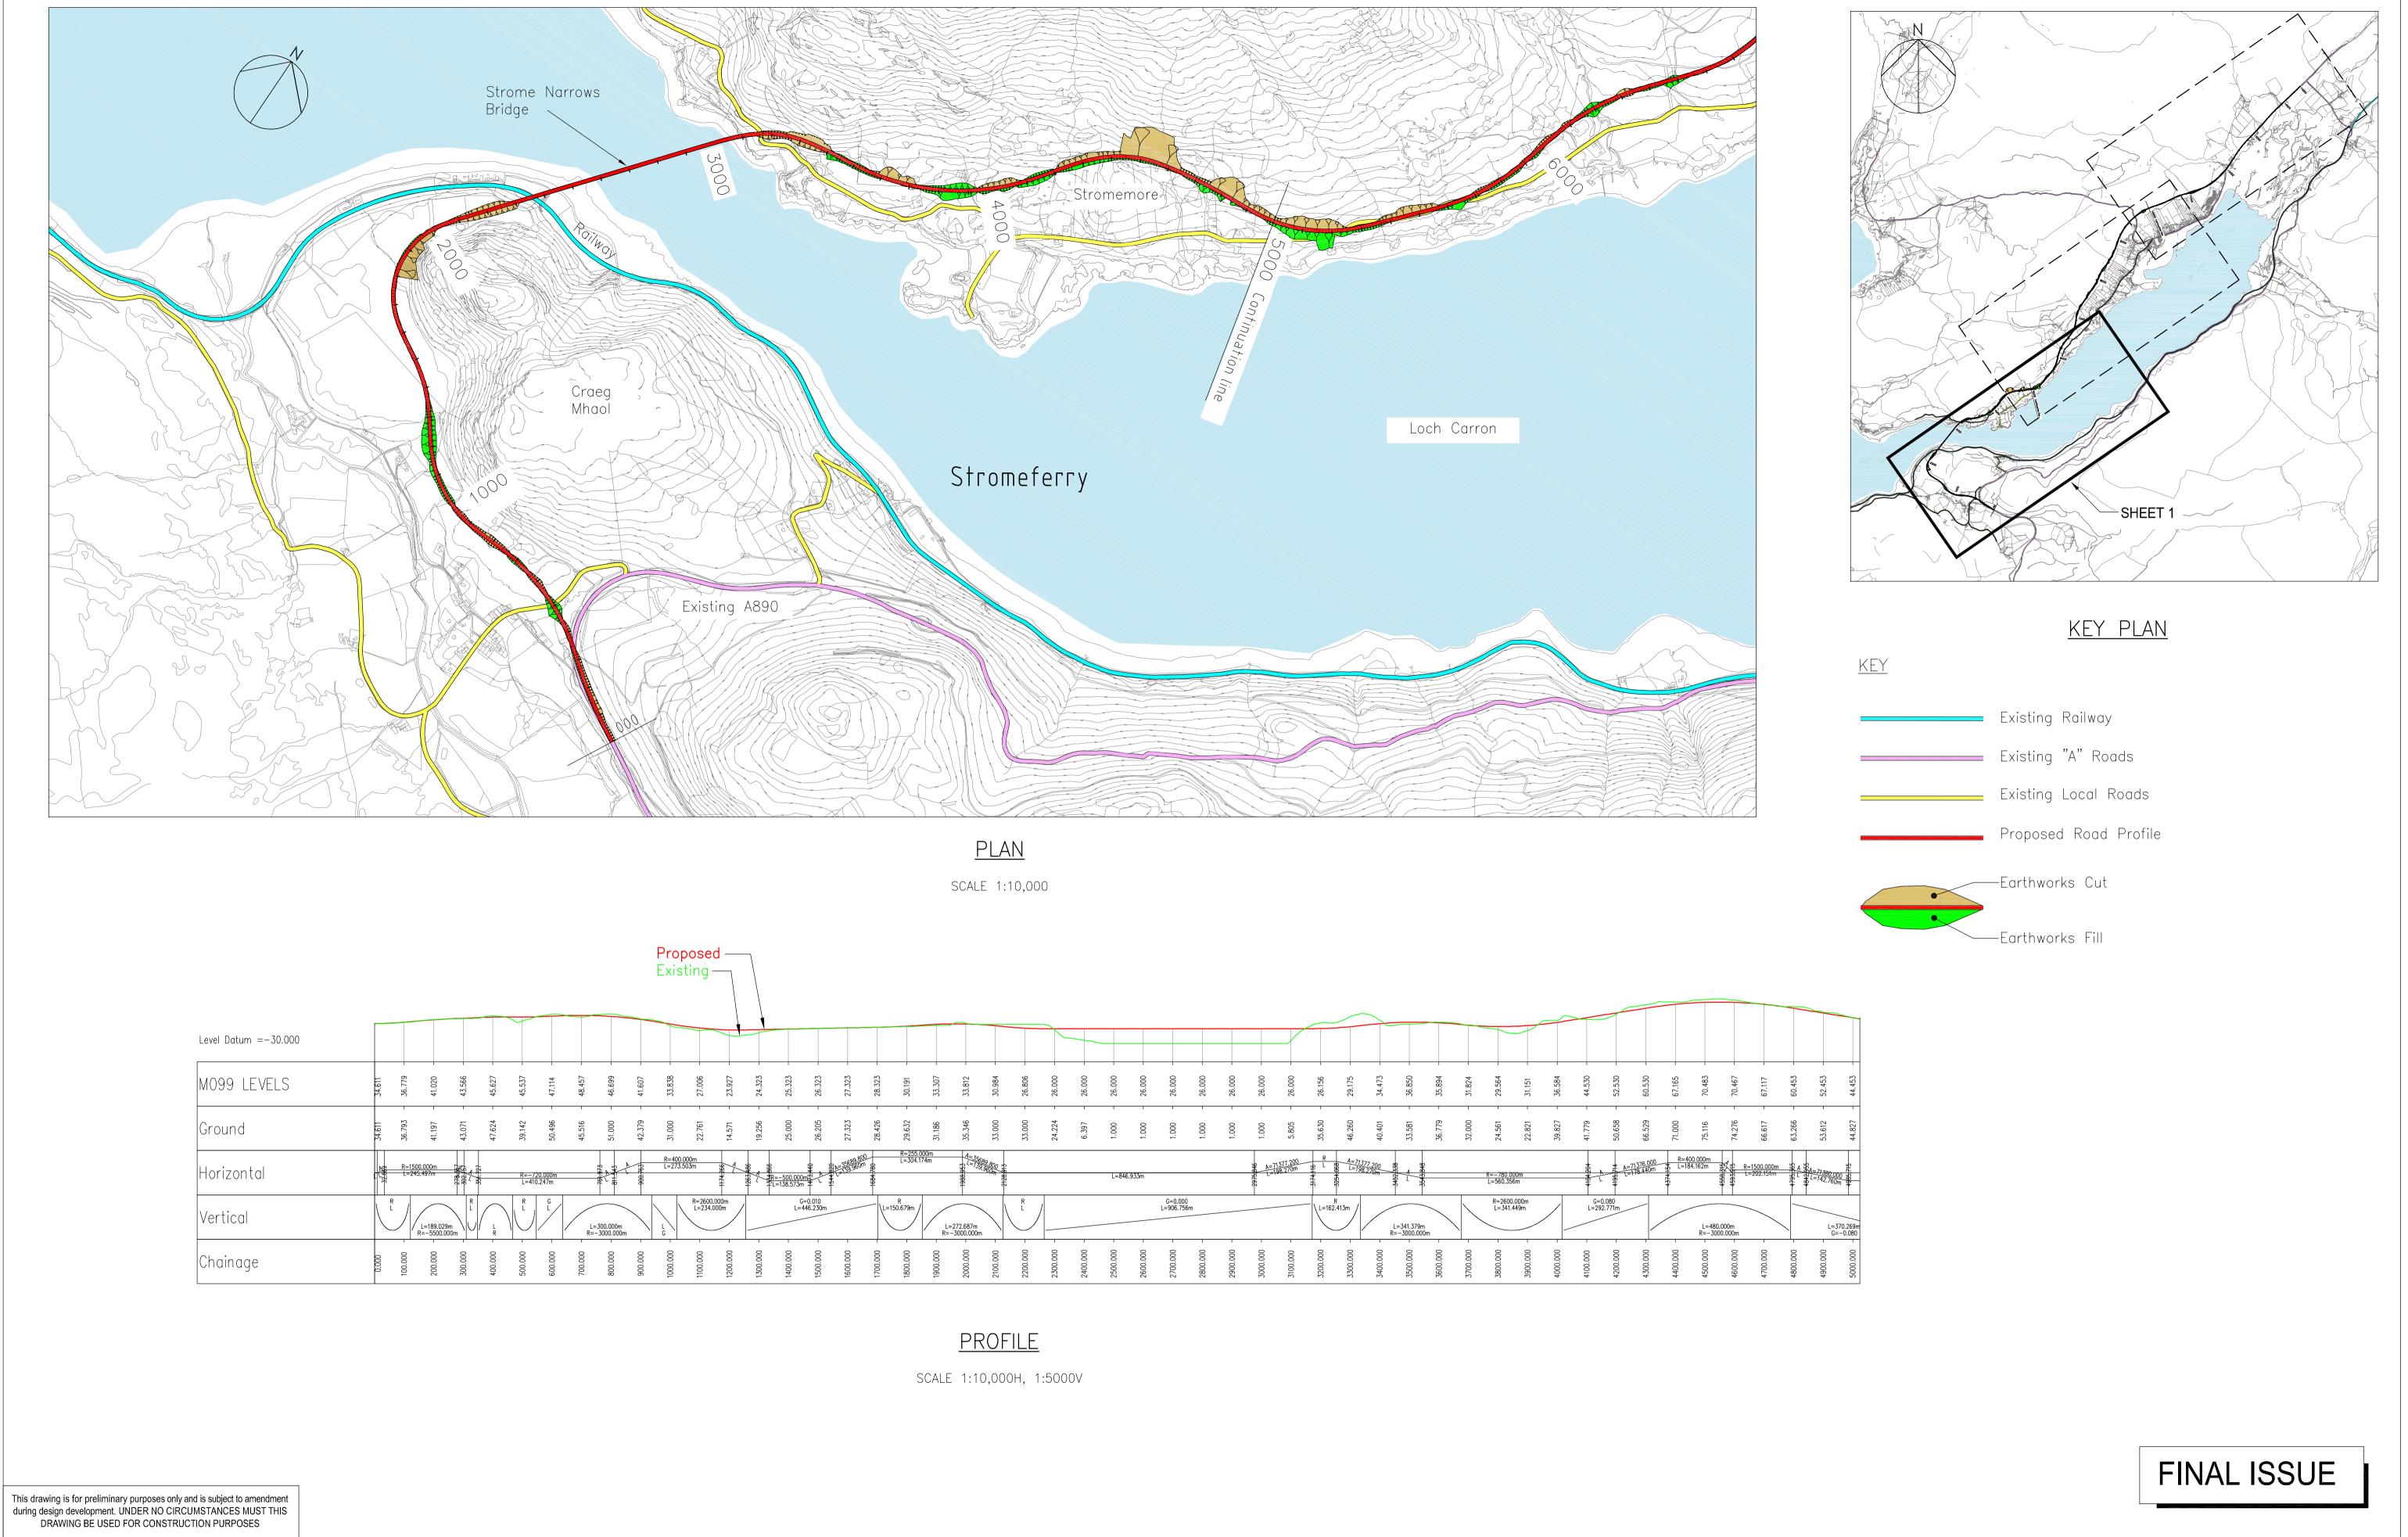

Stromeferry Appraisal Stage 2

URS Infrastructure & Environment Limited Project Title MARCH 2014 FINAL 6 Ardross Street BEST NORTH (N9) OPTION PLAN AND PROFILE Inverness IV3 5NN URS Internal Project No. Reproduced from the Ordnance Survey mapping with the permission of the Controller of Her Majesty's Suitability STROMEFERRY 47065084 Scale @ A1 1:10,000H, 1:5,000V 0141 354 6050 Stationary Office • Crown Copyright. Unauthorised reproduction infringes Crown Copyright and may lead to prosecution or civil proceedings. The Highland Council STAGE 2 MAINTENANCE / CLEANING CONSTRUCTION RISKS DEMOLITION RISKS www.urscorp.eu SHEET 1 OF 3 This document has been prepared in accordance with the scope of URS' appointment with its client and is subject to the terms of that appointment. URS accepts no liability for any use of this document other than by its client and only for the purposes for which it was prepared and provided. Only written dimensions shall be used.

© URS Infrastructure & Environment Limited In addition to the hazard/risks normally associated with the types of work Comhairle na Highland Council License No 100023369 detailed on this drawing take note of above. It is assumed that all works on this drawing will be carried out by a competent Gàidhealtachd 47065084 - 2-5001 contractor working, where appropriate, to an appropriate method statement. Date Suffix Revision Details SAFETY, HEALTH AND ENVIRONMENTAL INFORMATION BOX