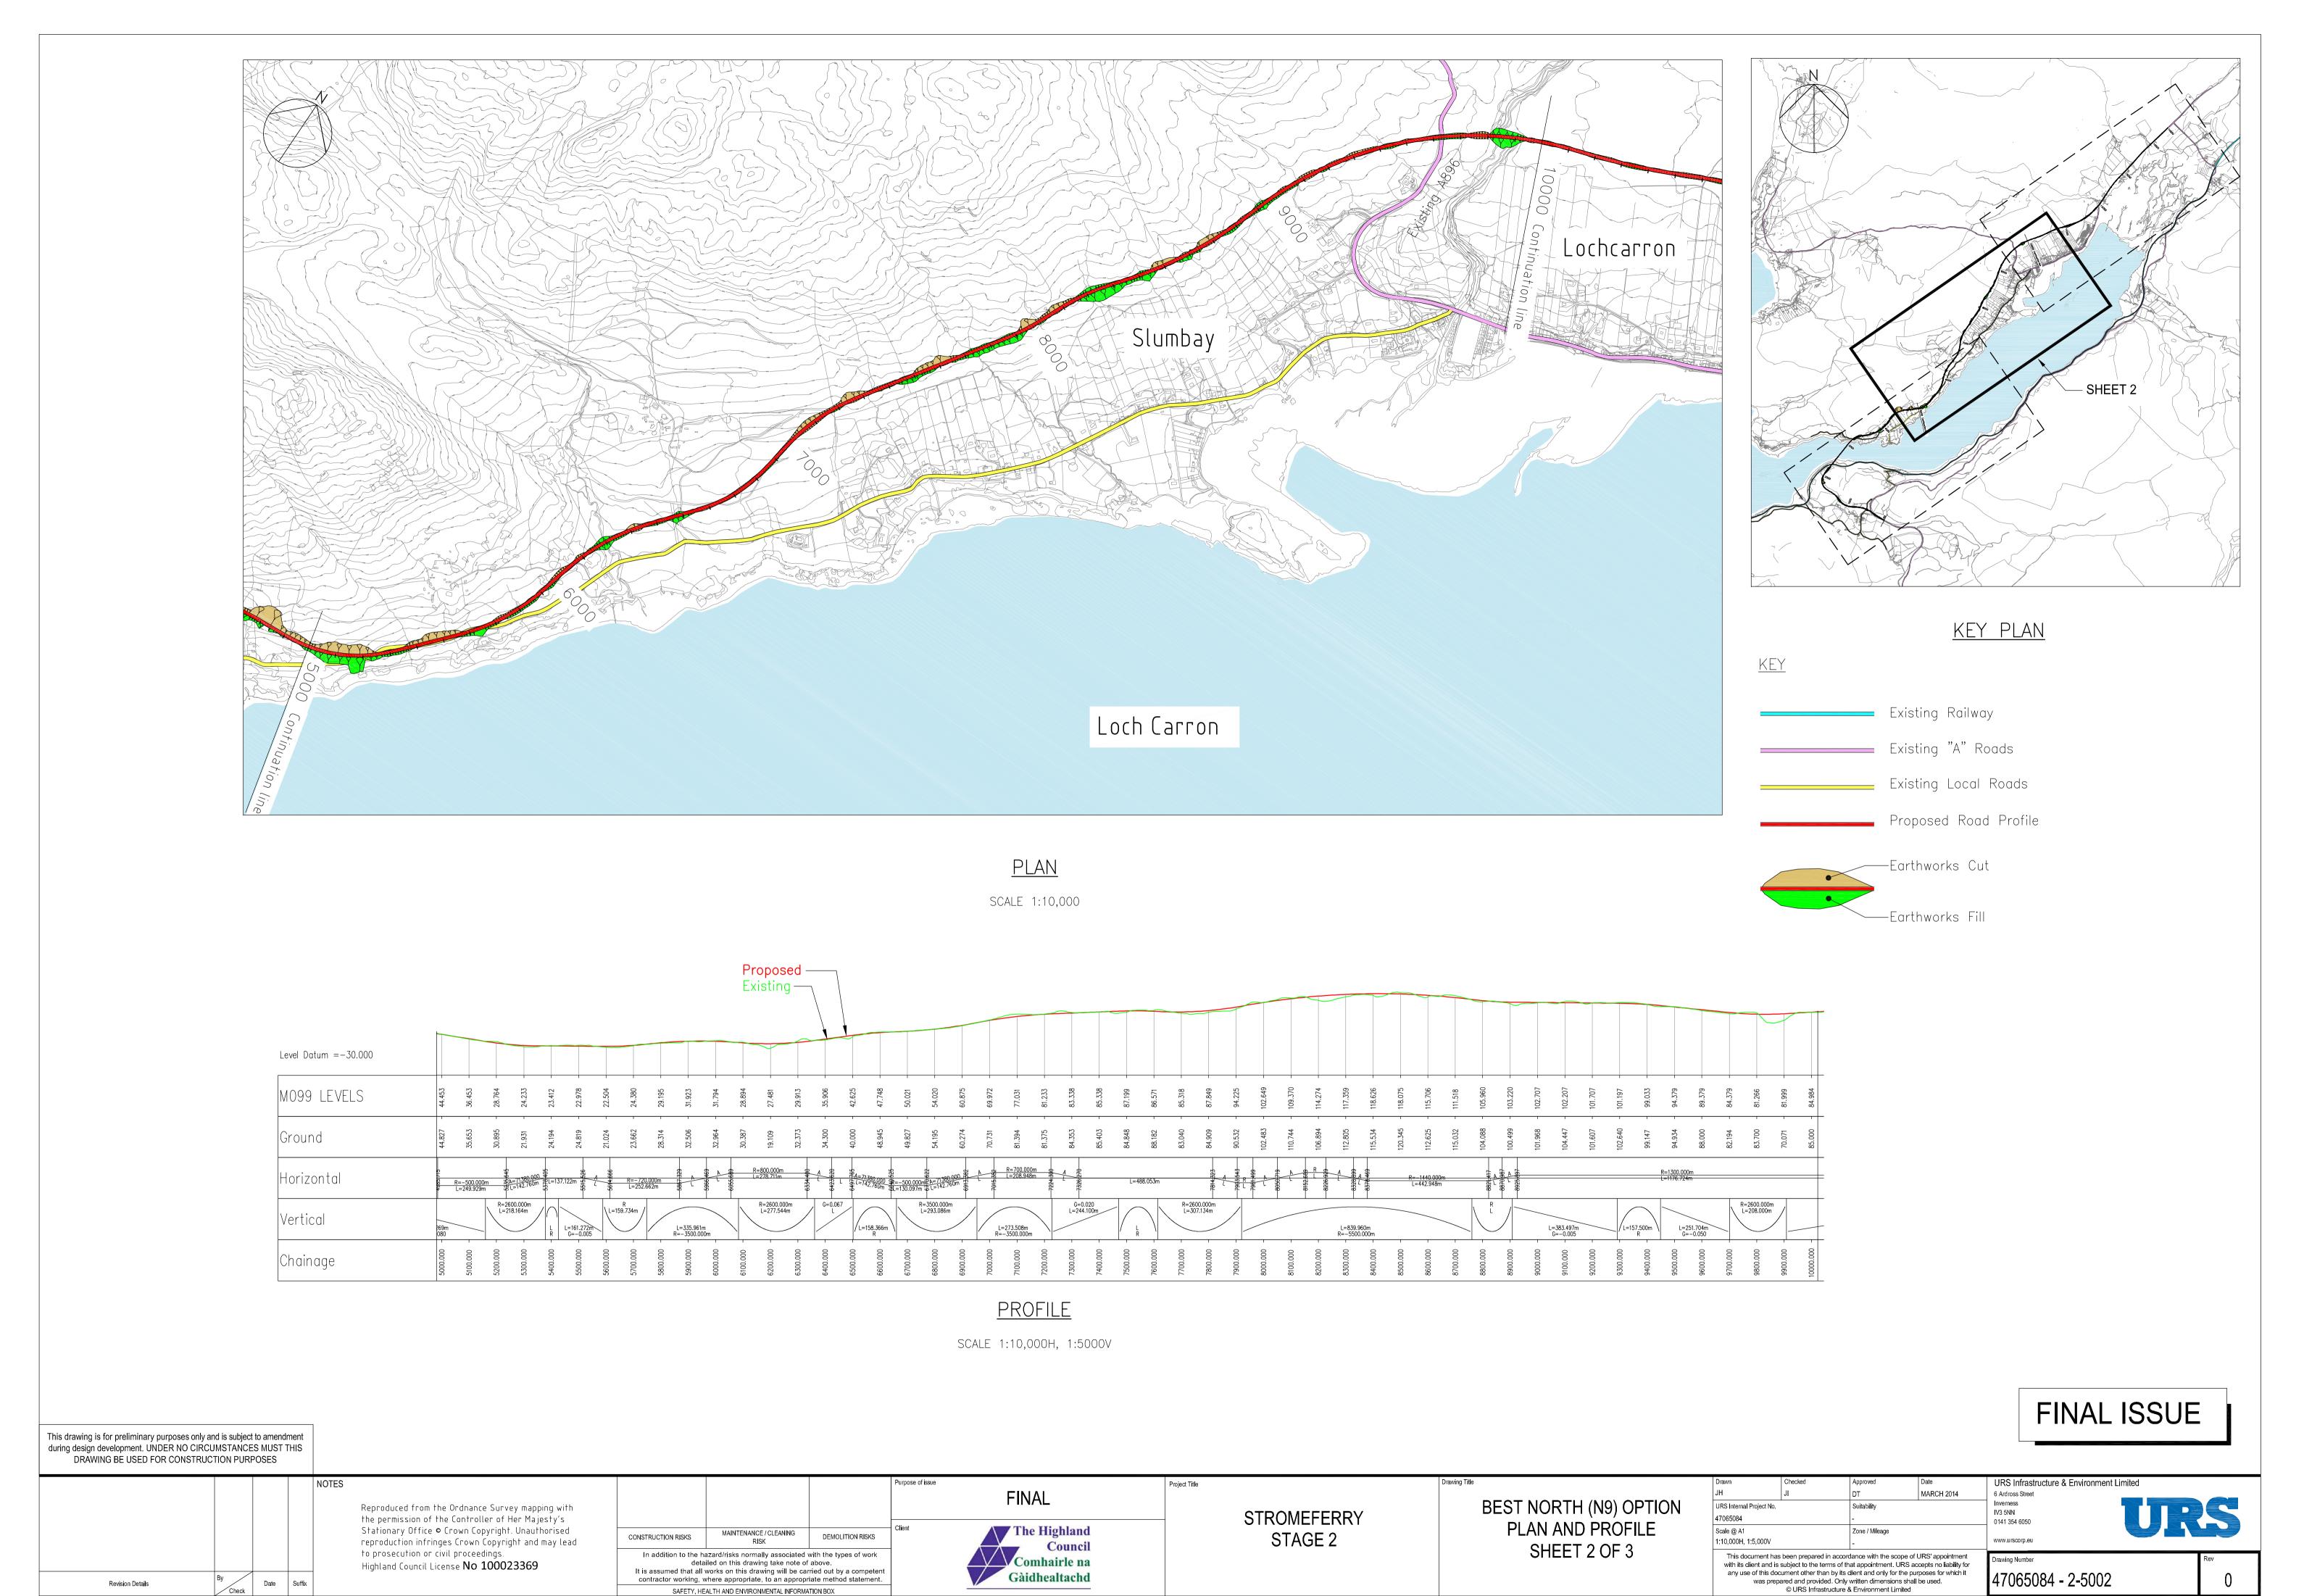

Stromeferry Appraisal Stage 2

URS Infrastructure & Environment Limited Project Title MARCH 2014 FINAL 6 Ardross Street BEST NORTH (N9) OPTION PLAN AND PROFILE Inverness IV3 5NN URS Internal Project No. Reproduced from the Ordnance Survey mapping with the permission of the Controller of Her Majesty's Suitability STROMEFERRY 47065084 Scale @ A1 1:10,000H, 1:5,000V 0141 354 6050 Stationary Office • Crown Copyright. Unauthorised reproduction infringes Crown Copyright and may lead to prosecution or civil proceedings. The Highland Council STAGE 2 MAINTENANCE / CLEANING CONSTRUCTION RISKS DEMOLITION RISKS www.urscorp.eu SHEET 1 OF 3 This document has been prepared in accordance with the scope of URS' appointment with its client and is subject to the terms of that appointment. URS accepts no liability for any use of this document other than by its client and only for the purposes for which it was prepared and provided. Only written dimensions shall be used.