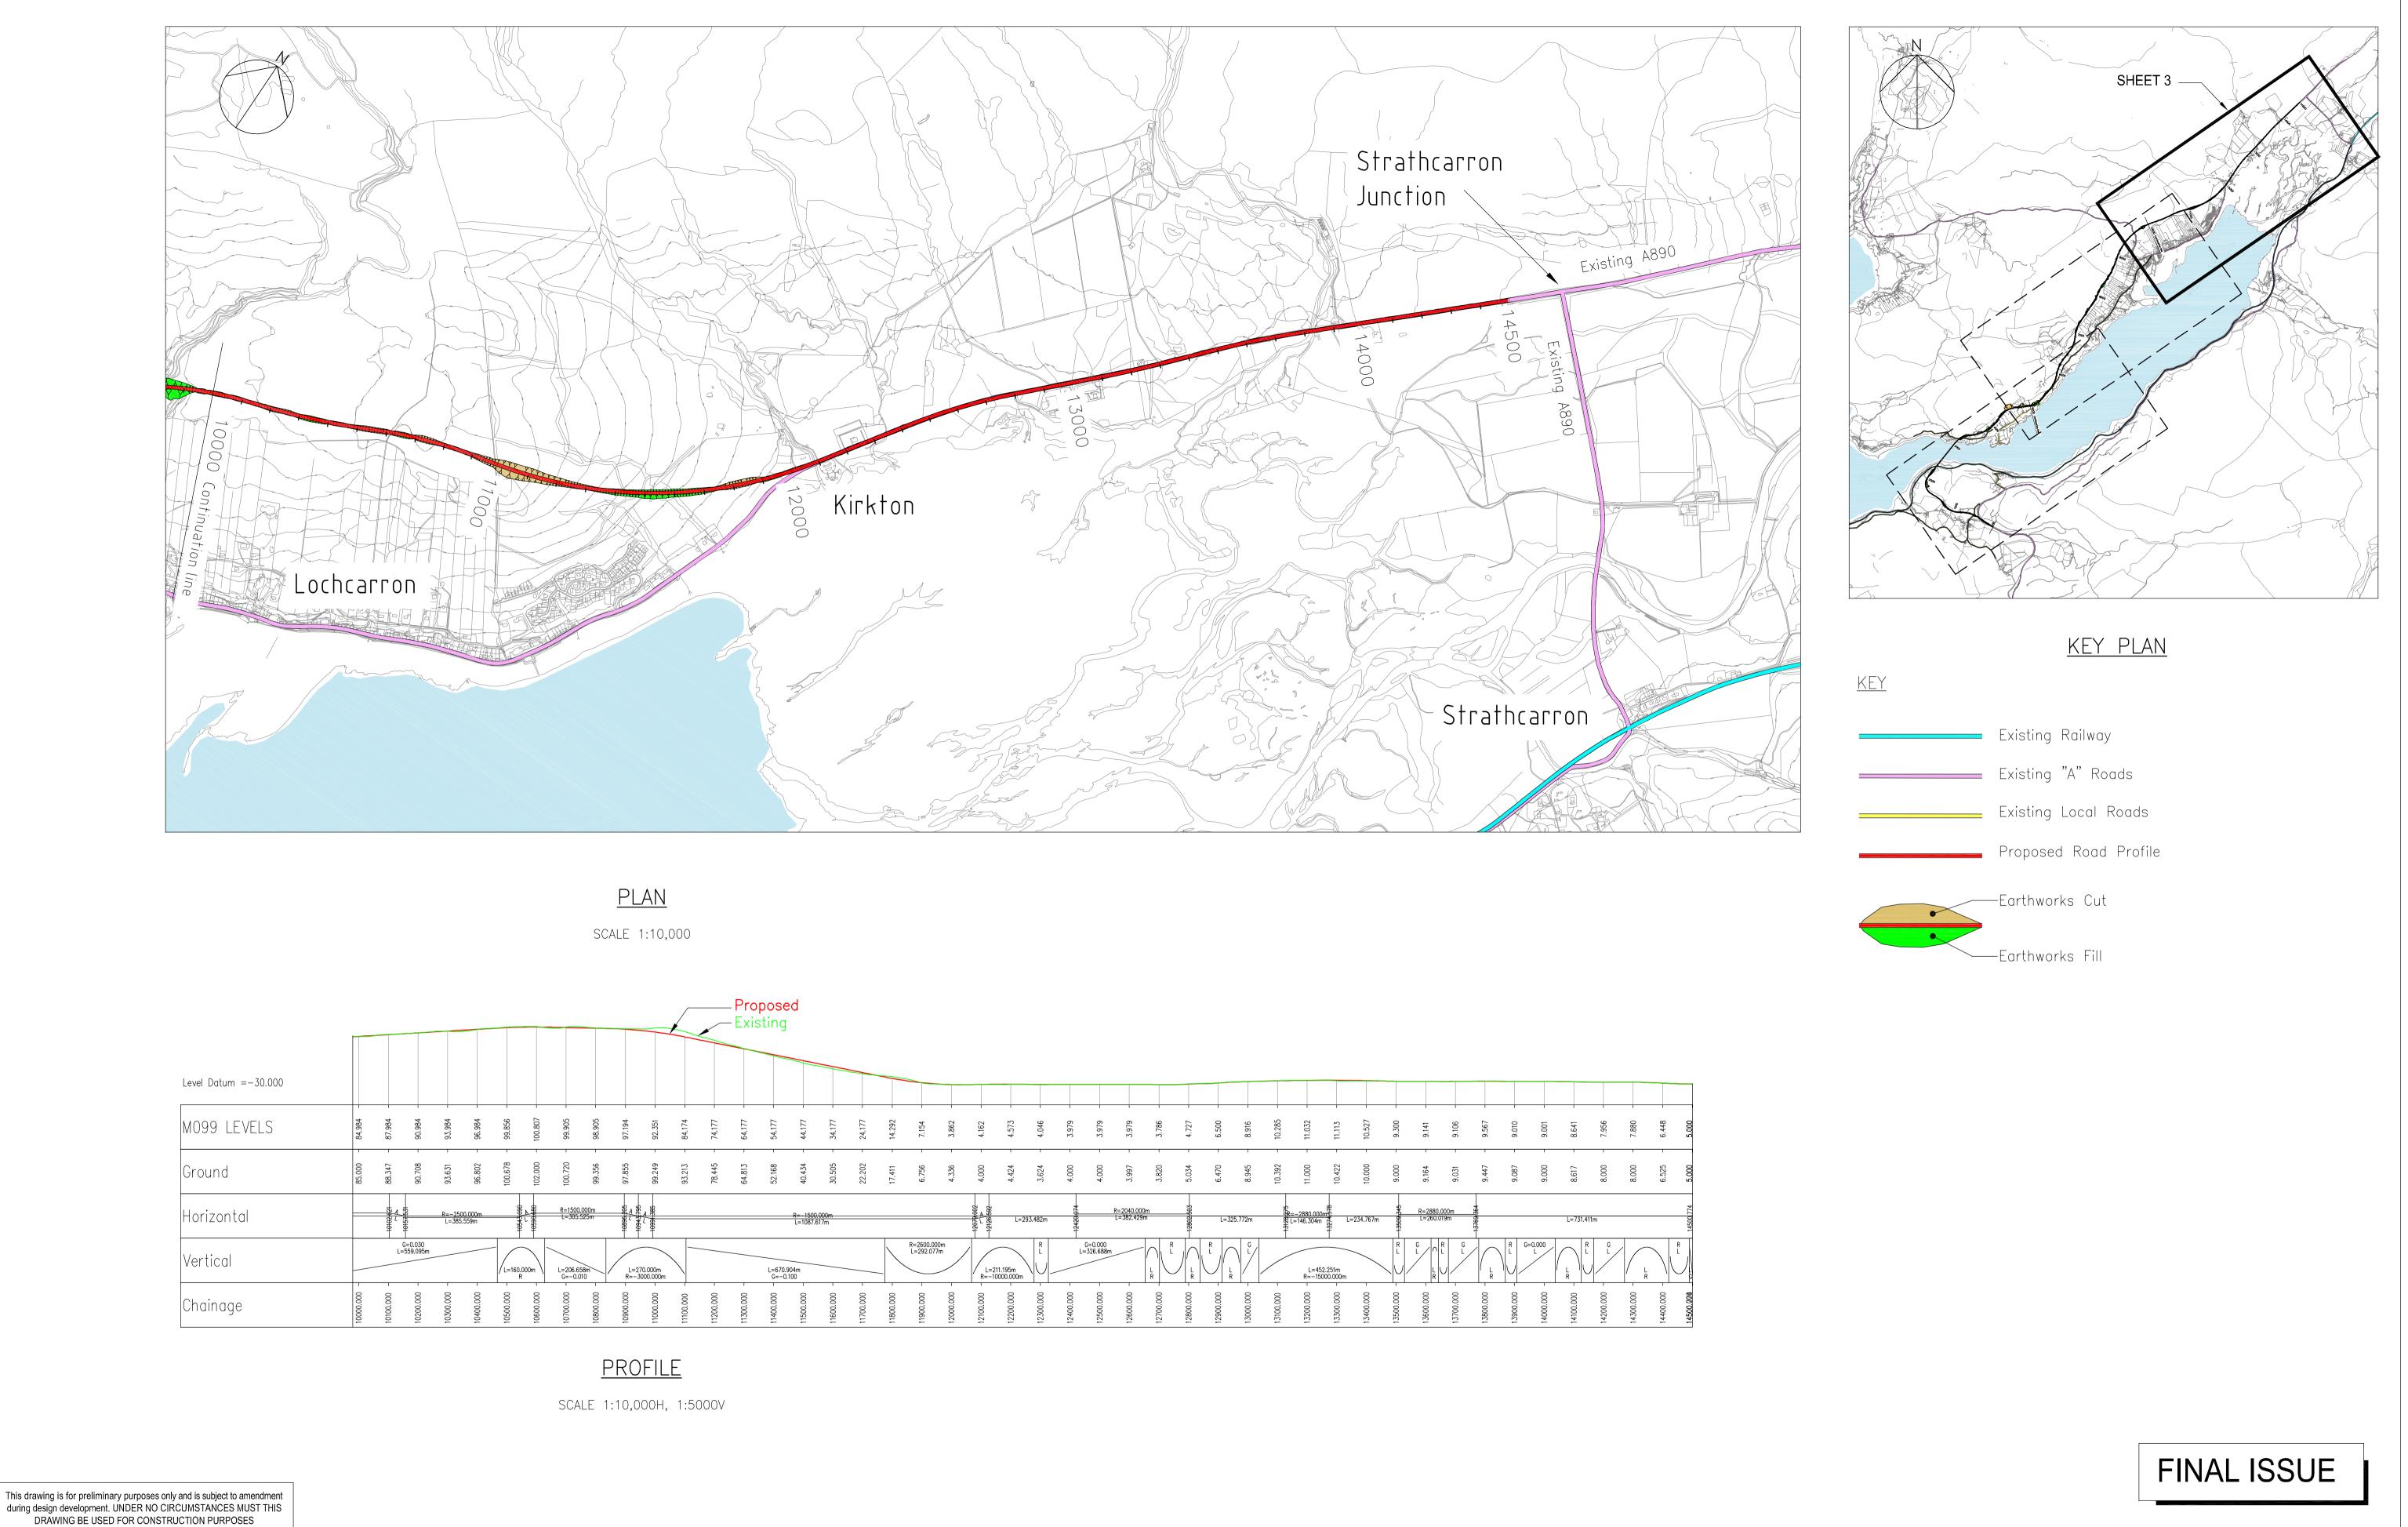

DRAWING BE USED FOR CONSTRUCTION PURPOSES URS Infrastructure & Environment Limited Project Title MARCH 2014 FINAL 6 Ardross Street BEST NORTH (N9) OPTION Inverness IV3 5NN Reproduced from the Ordnance Survey mapping with the permission of the Controller of Her Majesty's URS Internal Project No. Suitability STROMEFERRY 47065084 Scale @ A1 PLAN AND PROFILE 0141 354 6050 Stationary Office • Crown Copyright. Unauthorised reproduction infringes Crown Copyright and may lead to prosecution or civil proceedings. The Highland Council STAGE 2 MAINTENANCE / CLEANING CONSTRUCTION RISKS DEMOLITION RISKS 1:10,000H, 1:5,000V www.urscorp.eu SHEET 3 OF 3 In addition to the hazard/risks normally associated with the types of work This document has been prepared in accordance with the scope of URS' appointment Comhairle na detailed on this drawing take note of above. Highland Council License No 100023369 with its client and is subject to the terms of that appointment. URS accepts no liability for It is assumed that all works on this drawing will be carried out by a competent any use of this document other than by its dient and only for the purposes for which it was prepared and provided. Only written dimensions shall be used.
© URS Infrastructure & Environment Limited Gàidhealtachd 47065084 - 2-5003 contractor working, where appropriate, to an appropriate method statement. Date Suffix Revision Details SAFETY, HEALTH AND ENVIRONMENTAL INFORMATION BOX