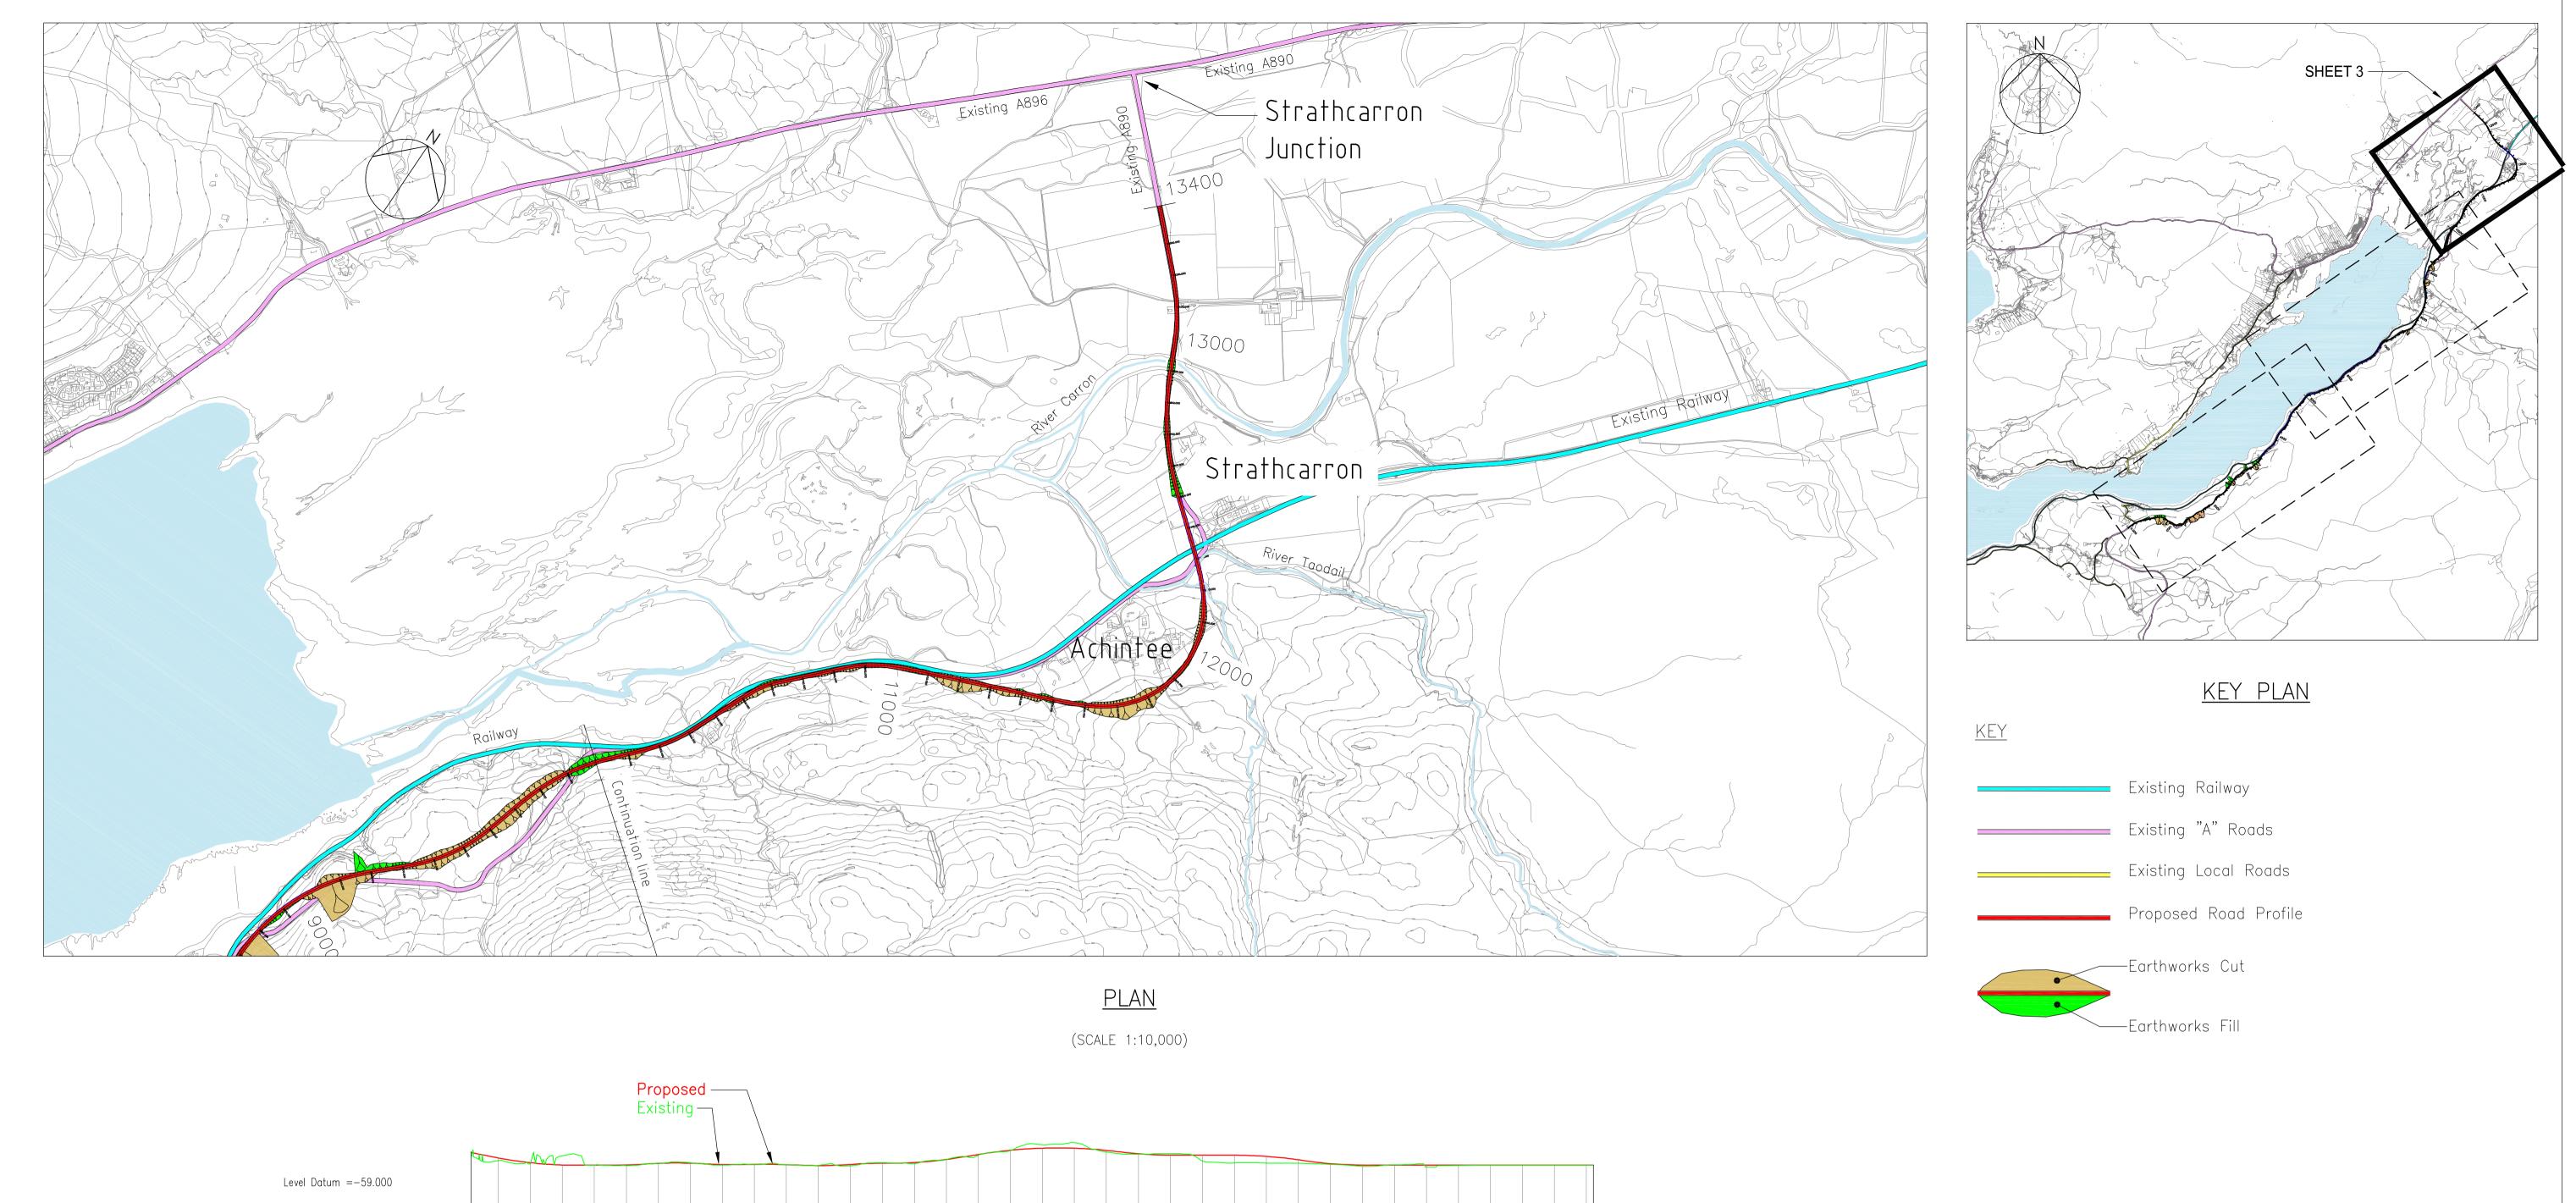

DRAWING BE USED FOR CONSTRUCTION PURPOSES URS Infrastructure & Environment Limited Project Title MARCH 2014 FINAL 6 Ardross Street BEST NORTH (N9) OPTION Inverness IV3 5NN Reproduced from the Ordnance Survey mapping with the permission of the Controller of Her Majesty's URS Internal Project No. Suitability STROMEFERRY 47065084 Scale @ A1 PLAN AND PROFILE 0141 354 6050 Stationary Office • Crown Copyright. Unauthorised reproduction infringes Crown Copyright and may lead to prosecution or civil proceedings. The Highland Council STAGE 2 MAINTENANCE / CLEANING CONSTRUCTION RISKS DEMOLITION RISKS 1:10,000H, 1:5,000V www.urscorp.eu SHEET 3 OF 3 In addition to the hazard/risks normally associated with the types of work This document has been prepared in accordance with the scope of URS' appointment Comhairle na detailed on this drawing take note of above. Highland Council License No 100023369 with its client and is subject to the terms of that appointment. URS accepts no liability for It is assumed that all works on this drawing will be carried out by a competent any use of this document other than by its dient and only for the purposes for which it was prepared and provided. Only written dimensions shall be used.
© URS Infrastructure & Environment Limited Gàidhealtachd 47065084 - 2-5003 contractor working, where appropriate, to an appropriate method statement. Date Suffix Revision Details SAFETY, HEALTH AND ENVIRONMENTAL INFORMATION BOX

<u>PROFILE</u>

SCALE 1:5,000H, 1:2500V

This drawing is for preliminary purposes only and is subject to amendment during design development. UNDER NO CIRCUMSTANCES MUST THIS DRAWING BE USED FOR CONSTRUCTION PURPOSES

FINAL ISSUE

| l NC                            | DTES                                                                               |                                                                                                  | Purpose of issue |                     | Project Title | Drawing Title           | Drawn                                                                                         | Checked                   | Approved Date                              | URS Infrastructure & Environment Limited |  |
|---------------------------------|------------------------------------------------------------------------------------|--------------------------------------------------------------------------------------------------|------------------|---------------------|---------------|-------------------------|-----------------------------------------------------------------------------------------------|---------------------------|--------------------------------------------|------------------------------------------|--|
|                                 |                                                                                    |                                                                                                  |                  | FINAL ISSUE         |               |                         | JH                                                                                            | JI                        | DT MARCH 2014                              | 6 Ardross Street                         |  |
|                                 | to prosecution or civil proceedings.  Highland Council License <b>No 100023369</b> |                                                                                                  |                  | I IIVAL IOOOL       |               | BEST ONLINE (O2) OPTION | URS Internal Project No                                                                       | ).                        | Suitability                                | Inverness                                |  |
|                                 |                                                                                    |                                                                                                  |                  |                     | STROMEFERRY   |                         | 47065084                                                                                      |                           | -                                          | 0141 354 6050                            |  |
|                                 |                                                                                    |                                                                                                  | Client           | Client The Highland |               | PLAN AND SECTION        | Scale @ A1 Zone / Mileage                                                                     |                           |                                            |                                          |  |
|                                 |                                                                                    |                                                                                                  | Council STAGE 2  | STAGE 2             |               | 1:5,000H, 1:2500V       |                                                                                               | www.urscorp.eu            |                                            |                                          |  |
|                                 |                                                                                    | In addition to the hazard/risks normally associated v                                            |                  | Comhairle na        |               | SHEET 3 OF 3            | This document ha                                                                              | as been prepared in accor | ordance with the scope of URS' appointment | Drawing Number                           |  |
|                                 |                                                                                    | detailed on this drawing take note of  It is assumed that all works on this drawing will be care |                  |                     |               |                         | with its client and is subject to the terms of that appointment. URS accepts no liability for |                           |                                            |                                          |  |
| Revision Details By Date Suffix |                                                                                    | contractor working, where appropriate, to an ap                                                  |                  | Gàidhealtachd       |               |                         | was prepared and provided. Only written dimensions shall be used.                             |                           |                                            | 47065084 - 2-5043                        |  |
|                                 |                                                                                    | SAFETY, HEALTH AND ENVIRONMENTAL INFORMAT                                                        | ITION BOX        | ***                 |               |                         | ·                                                                                             | © URS Infrastructure      | & Environment Limited                      | 17000001 20010                           |  |