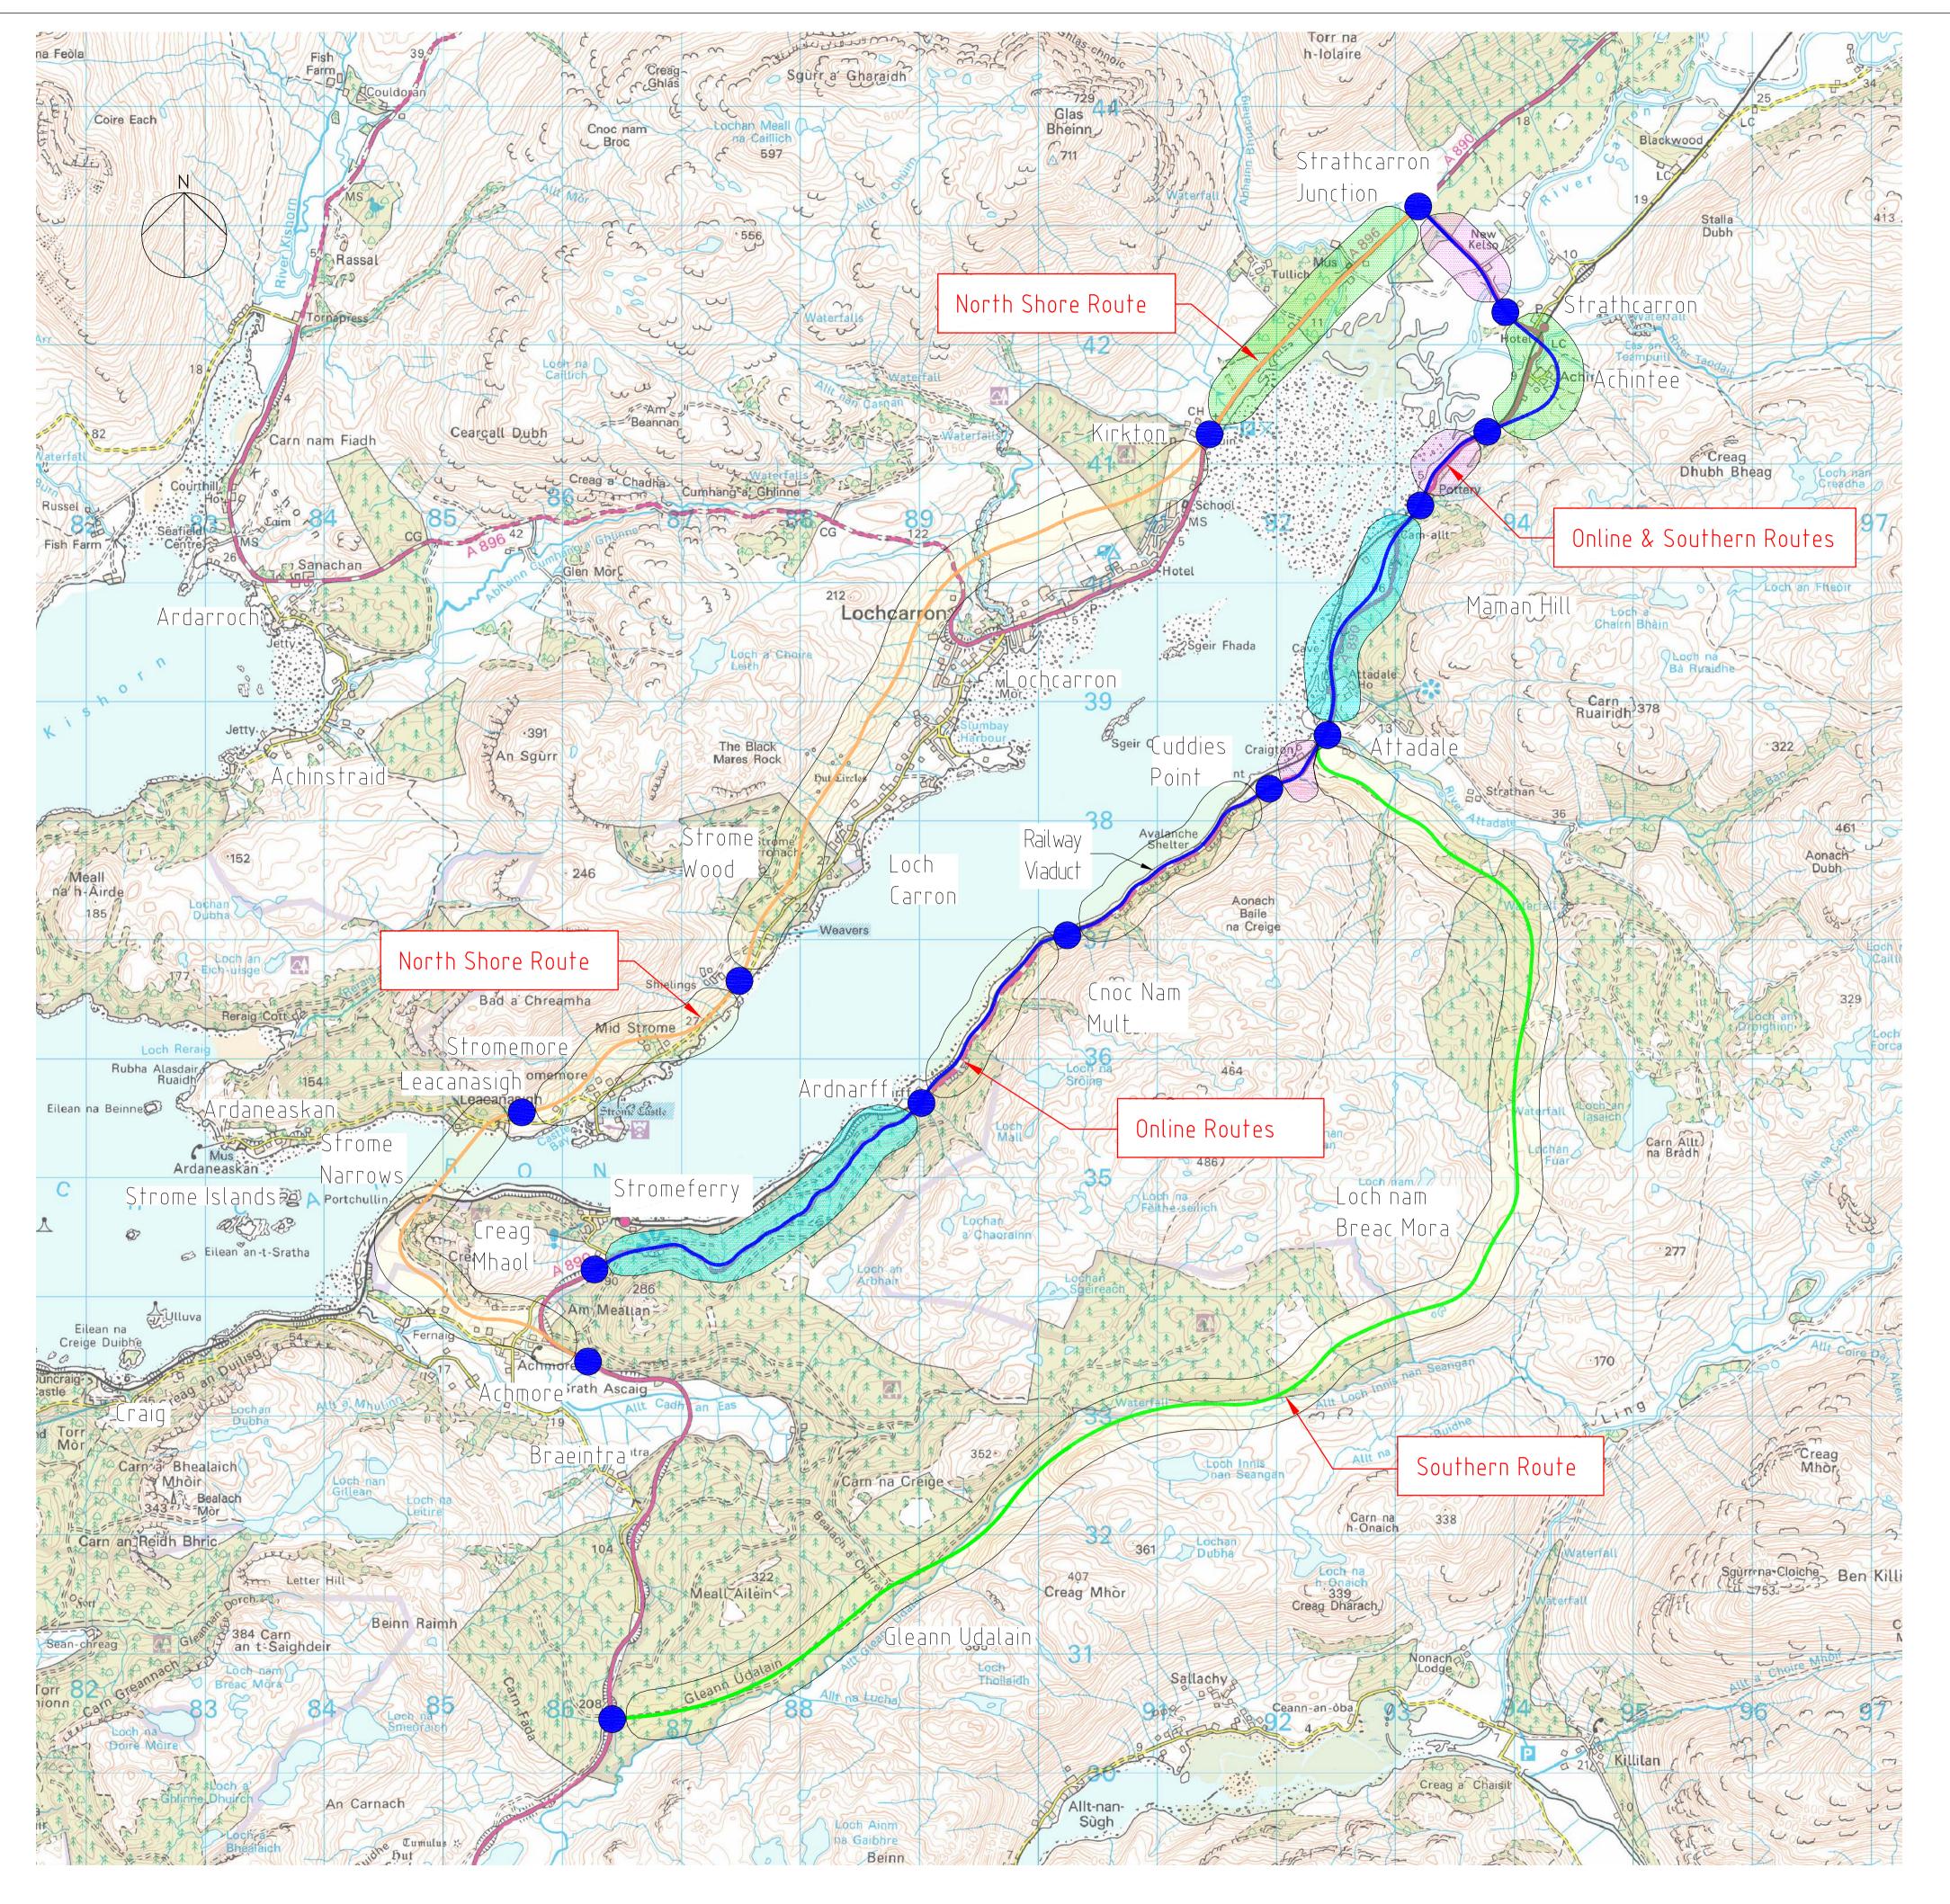

Vumber. 47065084 - 2-1002

Stromeferry Appraisal

3 Best Routes -Stage 2 Assessment

47065084 - 2-1003

Stromeferry Appraisal Stage 2

Phased Route Delivery Stage 2 Assessment
Best Routes

Drawing Number. 47065084 - 2-1004