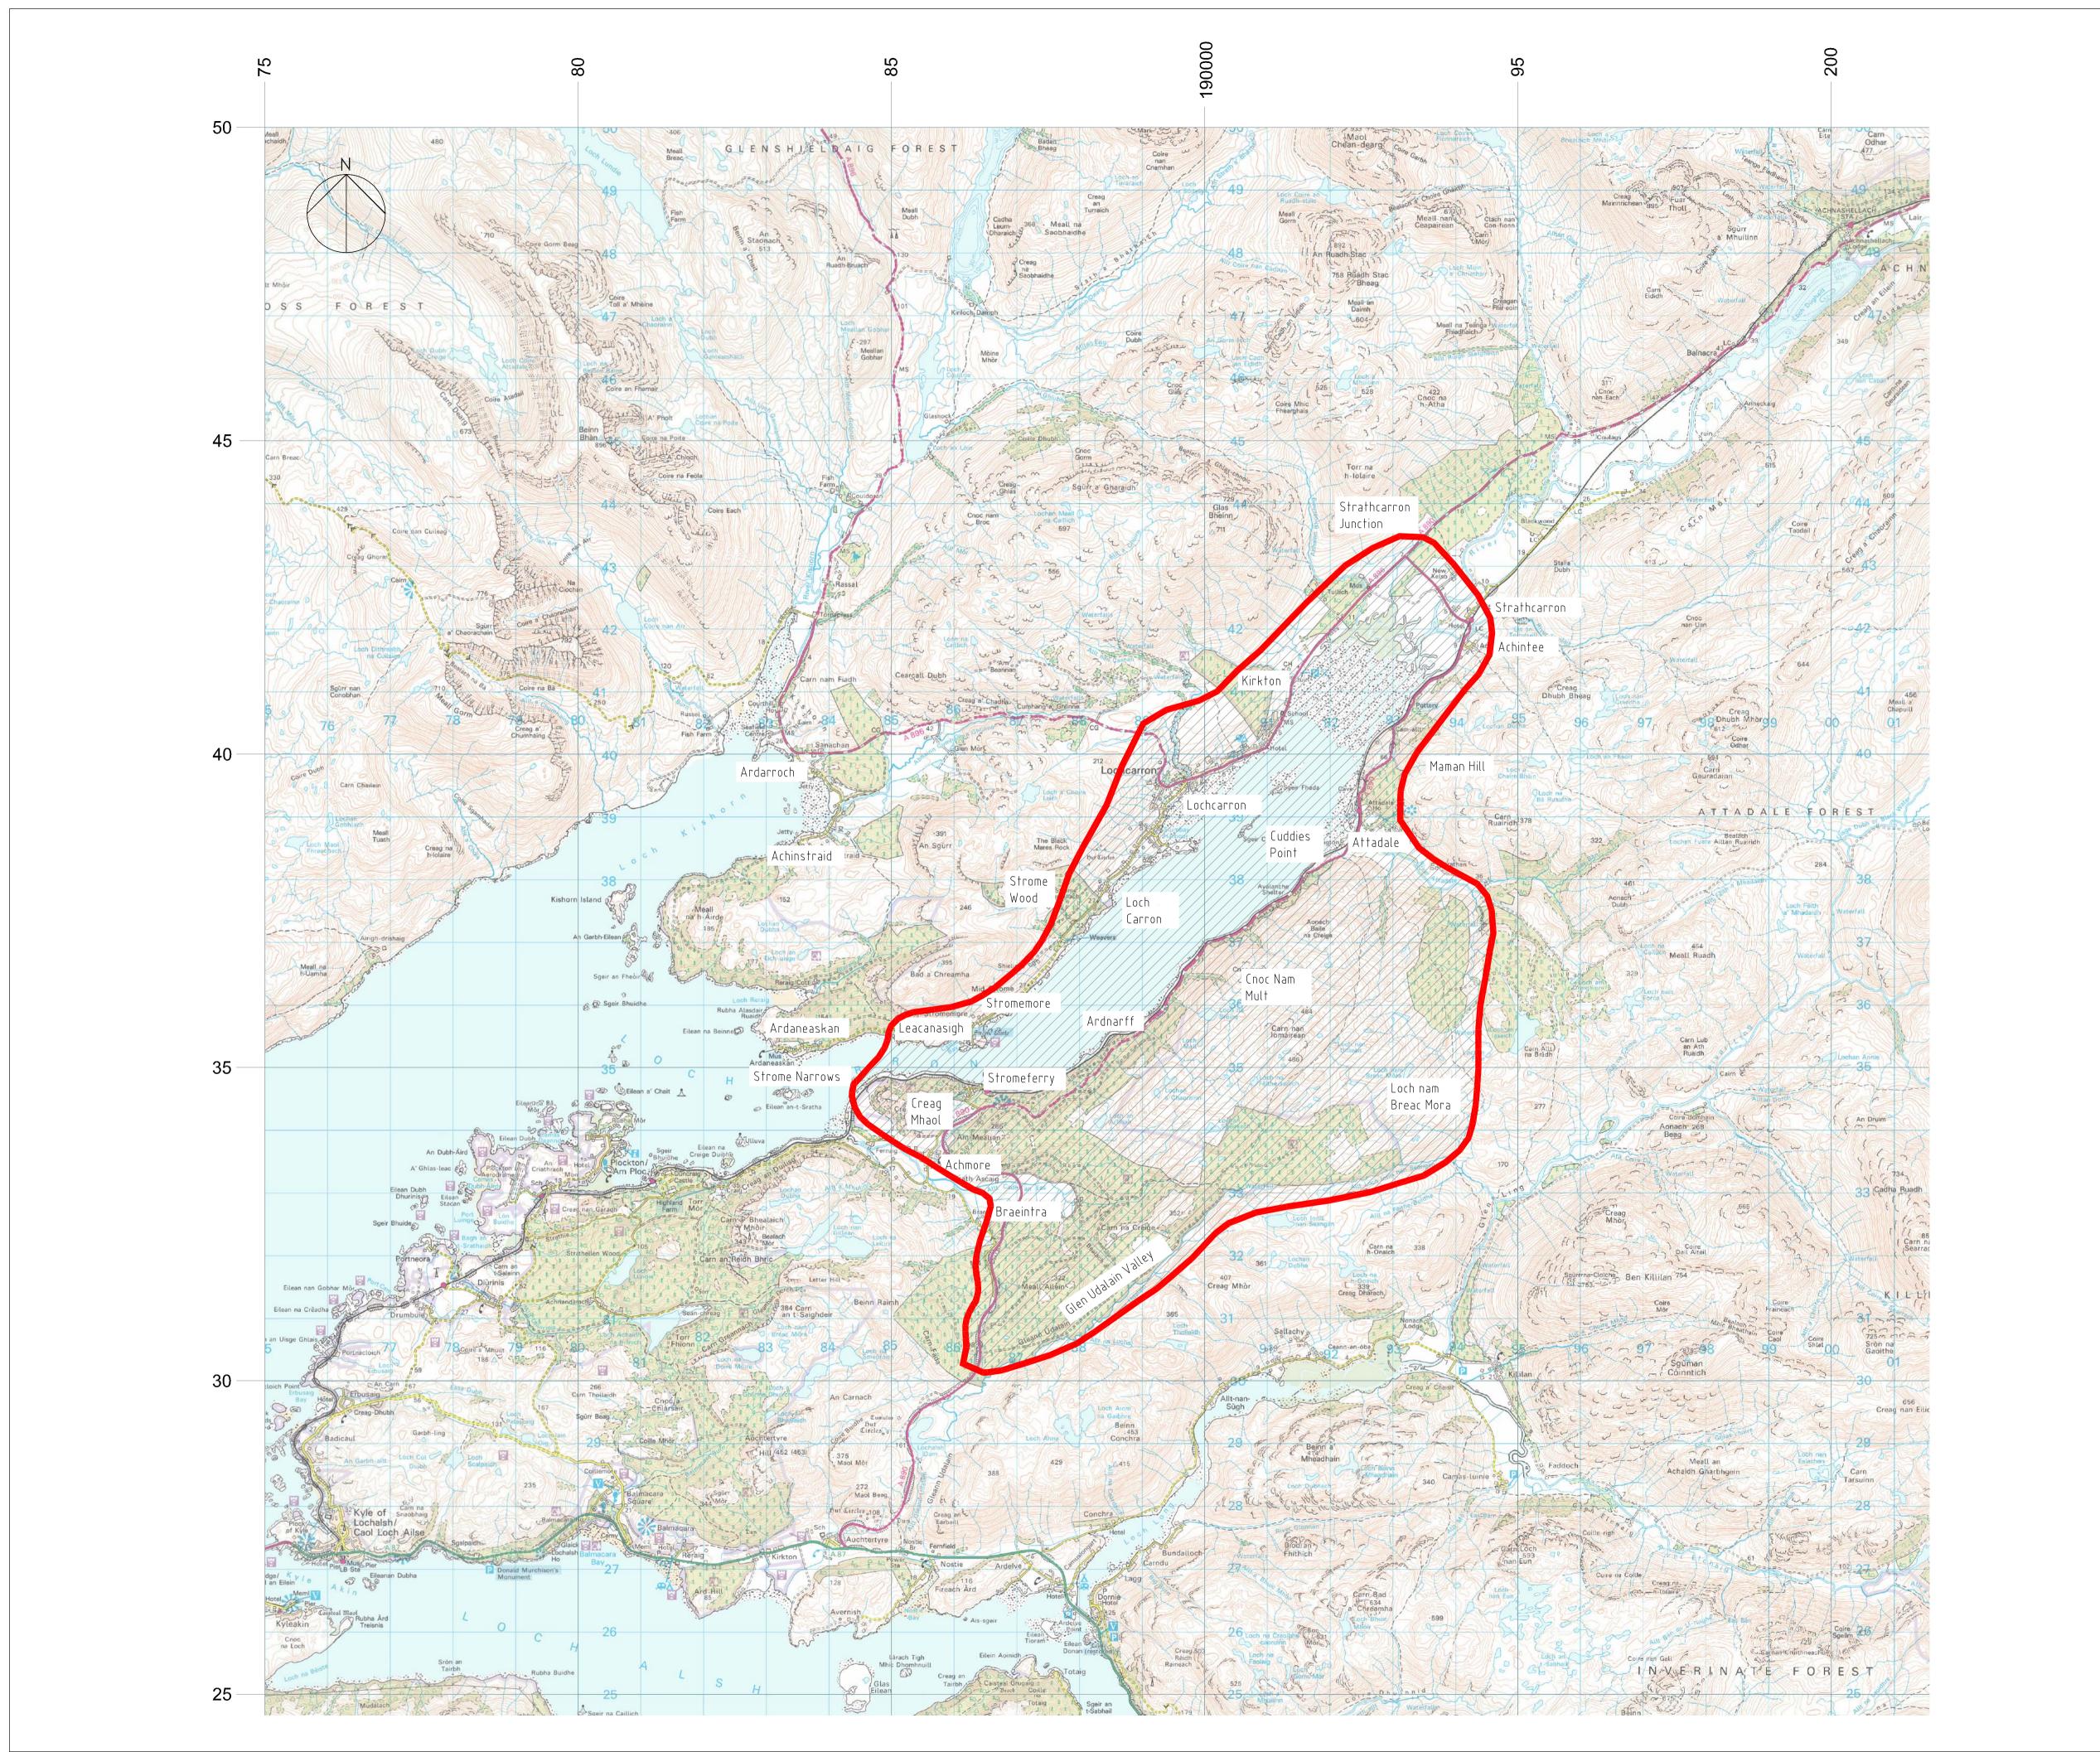

FINAL ISSUE

Key:

General study area

FINAL ISSUE

General Study Area - Stage 2 Assessment

Drawing Number. 47065084 - 2-1000

Stromeferry Appraisal

Title Emerging Route Options - Stage 1 Assessment