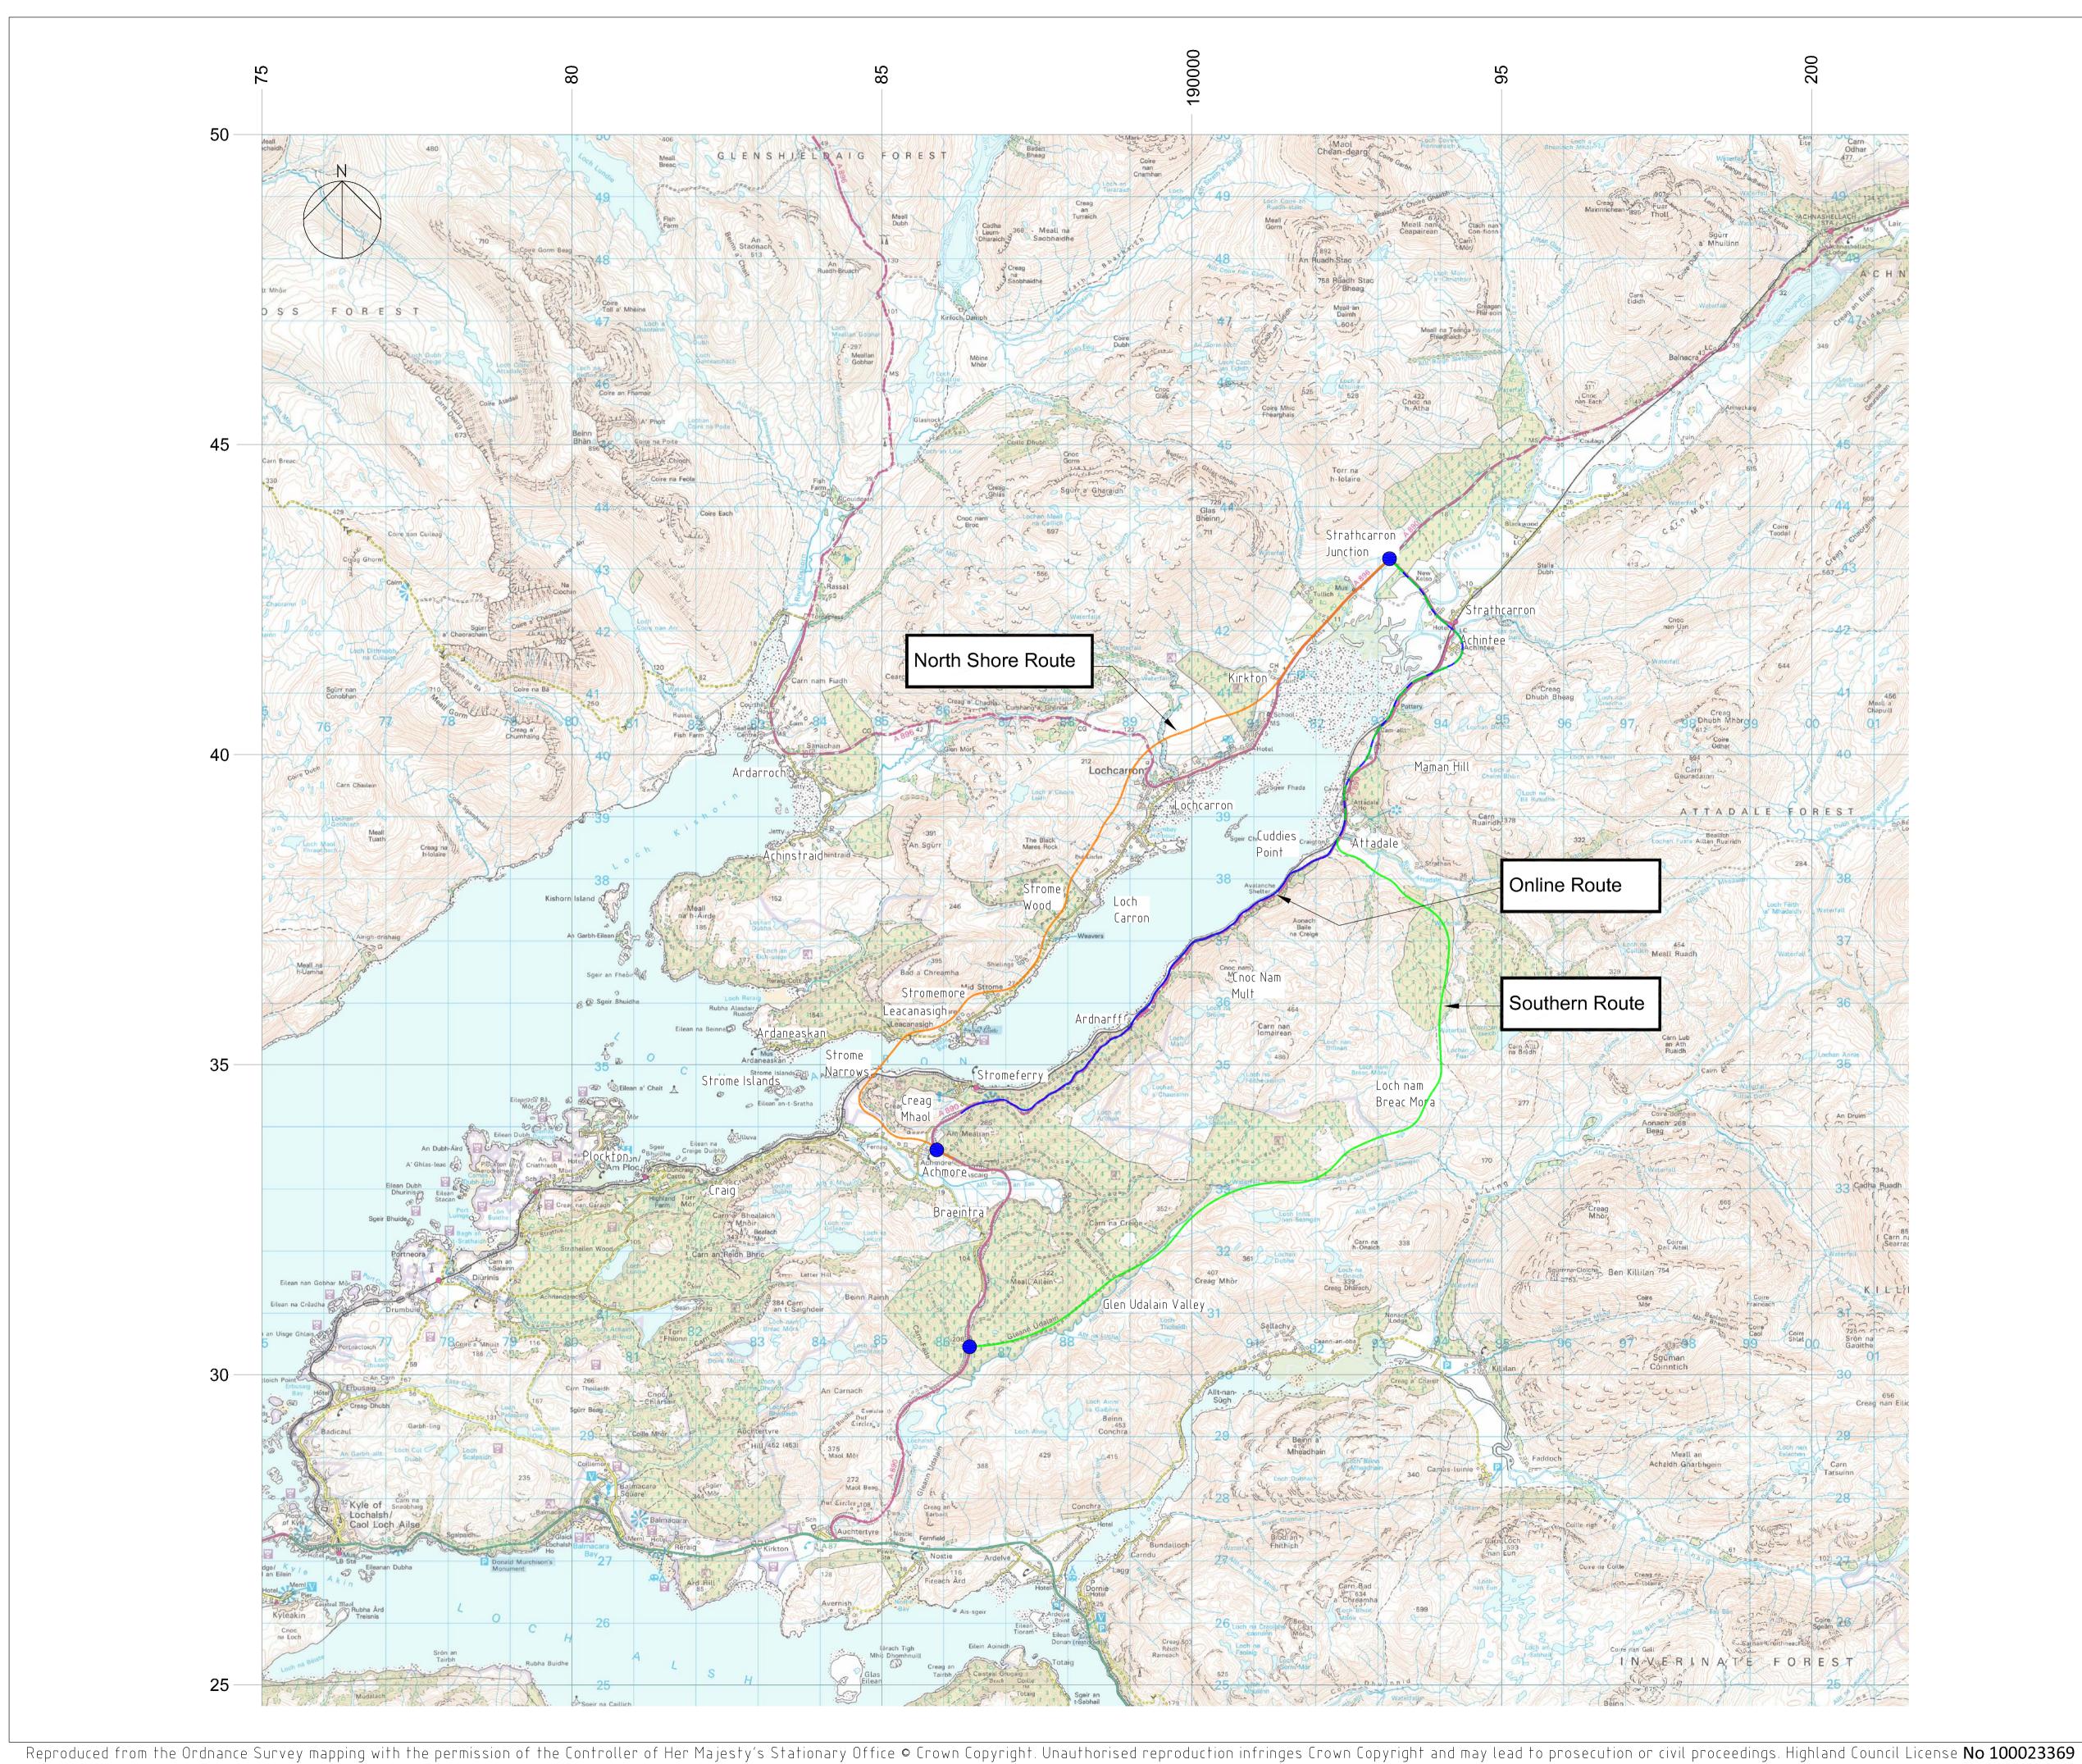

Vumber. 47065084 - 2-1002

Stromeferry Appraisal

3 Best Routes -Stage 2 Assessment

47065084 - 2-1003

Stromeferry Appraisal Stage 2

Phased Route Delivery Stage 2 Assessment
Best Routes

Drawing Number. 47065084 - 2-1004