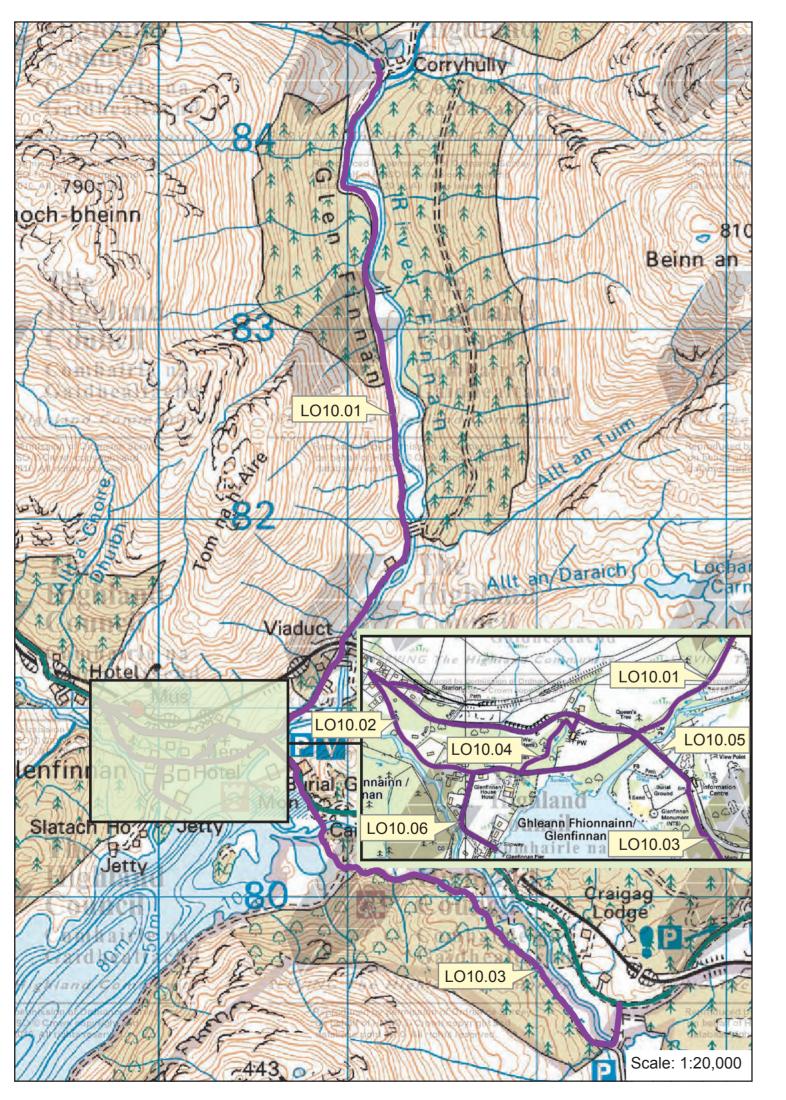

## Map: 5a-b Glenfinnan & Invergarry Lochaber Core Paths Plan

| Path No. | Path Name/Route                                           | Path Type                           | Length (kms) |
|----------|-----------------------------------------------------------|-------------------------------------|--------------|
| LO10.01  | Glenfinnan Estate Road                                    | track (tar)                         | 4.1          |
| LO10.02  | Village Access Track                                      | stone track                         | 1.3          |
| LO10.03  | Car park to Callop                                        | boardwalk/forest track              | 2.8          |
| LO10.04  | St Mary's Church to Glenfinnan<br>House Hotel             | track                               | 0.3          |
| LO10.05  | Pavement on A830                                          | tarred pavement                     | 1.1          |
| LO10.06  | Road to pier                                              | tarred road                         | 0.3          |
| LO11.01  | River Garry Paths                                         | track/trampled ground               | 5.8          |
| LO11.02  | Aldernaig Burn to Loch Lundy                              | track                               | 6.0          |
| LO11.03  | Cycle Track - Bridge of Oich                              | forest track                        | 4.6          |
| LO11.04  | Cycle Track – North Laggan                                | forest track                        | 3.5          |
| LO11.05  | Black Bridge to Mandally Road                             | trampled vegetation                 | 0.3          |
| LO11.06  | Great Glen Way - Loch Oich                                | old railway track/trampled ground   | 5.2          |
| LO11.07  | South Laggan to Loch Oich on Great Glen Way               | canal<br>towpath/track/tarred track | 3.7          |
| LO11.08  | Access to Whitebridge waymarked trails from Mandally Road | forest track                        | 1.5          |
| LO11.09  | River Garry access for water sports                       | track                               | 0.4          |