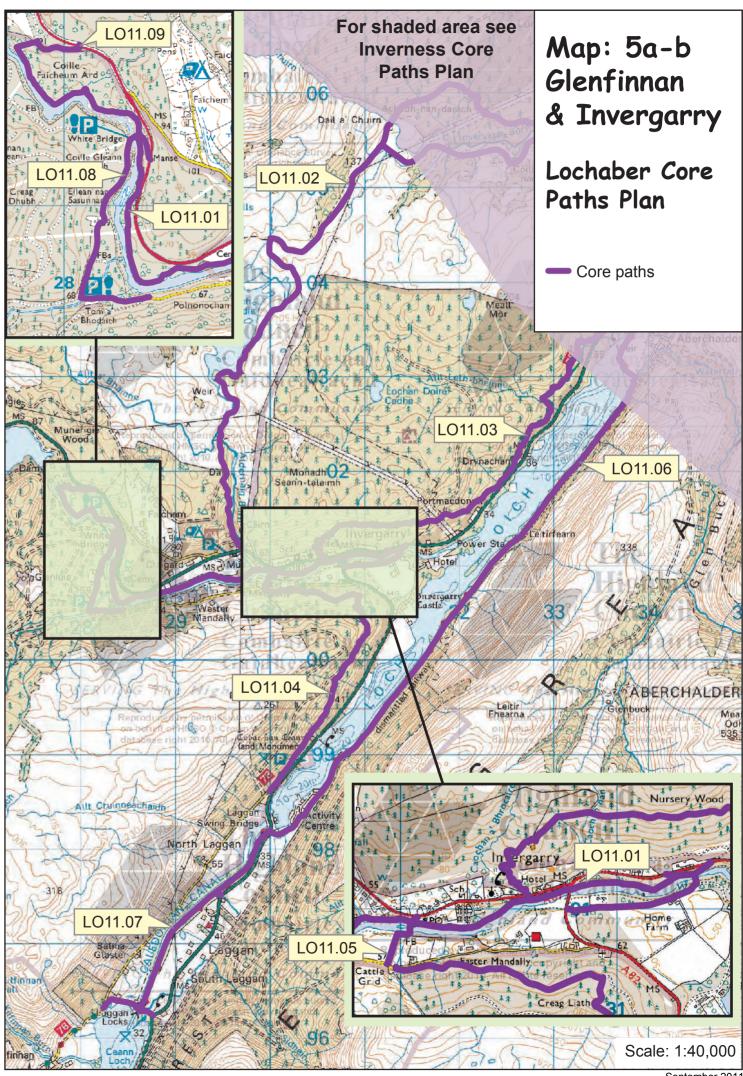

## Map: 5a-b Glenfinnan & Invergarry Lochaber Core Paths Plan

| Path No. | Path Name/Route                                           | Path Type                           | Length (kms) |
|----------|-----------------------------------------------------------|-------------------------------------|--------------|
| LO10.01  | Glenfinnan Estate Road                                    | track (tar)                         | 4.1          |
| LO10.02  | Village Access Track                                      | stone track                         | 1.3          |
| LO10.03  | Car park to Callop                                        | boardwalk/forest track              | 2.8          |
| LO10.04  | St Mary's Church to Glenfinnan<br>House Hotel             | track                               | 0.3          |
| LO10.05  | Pavement on A830                                          | tarred pavement                     | 1.1          |
| LO10.06  | Road to pier                                              | tarred road                         | 0.3          |
| LO11.01  | River Garry Paths                                         | track/trampled ground               | 5.8          |
| LO11.02  | Aldernaig Burn to Loch Lundy                              | track                               | 6.0          |
| LO11.03  | Cycle Track - Bridge of Oich                              | forest track                        | 4.6          |
| LO11.04  | Cycle Track – North Laggan                                | forest track                        | 3.5          |
| LO11.05  | Black Bridge to Mandally Road                             | trampled vegetation                 | 0.3          |
| LO11.06  | Great Glen Way - Loch Oich                                | old railway track/trampled ground   | 5.2          |
| LO11.07  | South Laggan to Loch Oich on Great Glen Way               | canal<br>towpath/track/tarred track | 3.7          |
| LO11.08  | Access to Whitebridge waymarked trails from Mandally Road | forest track                        | 1.5          |
| LO11.09  | River Garry access for water sports                       | track                               | 0.4          |