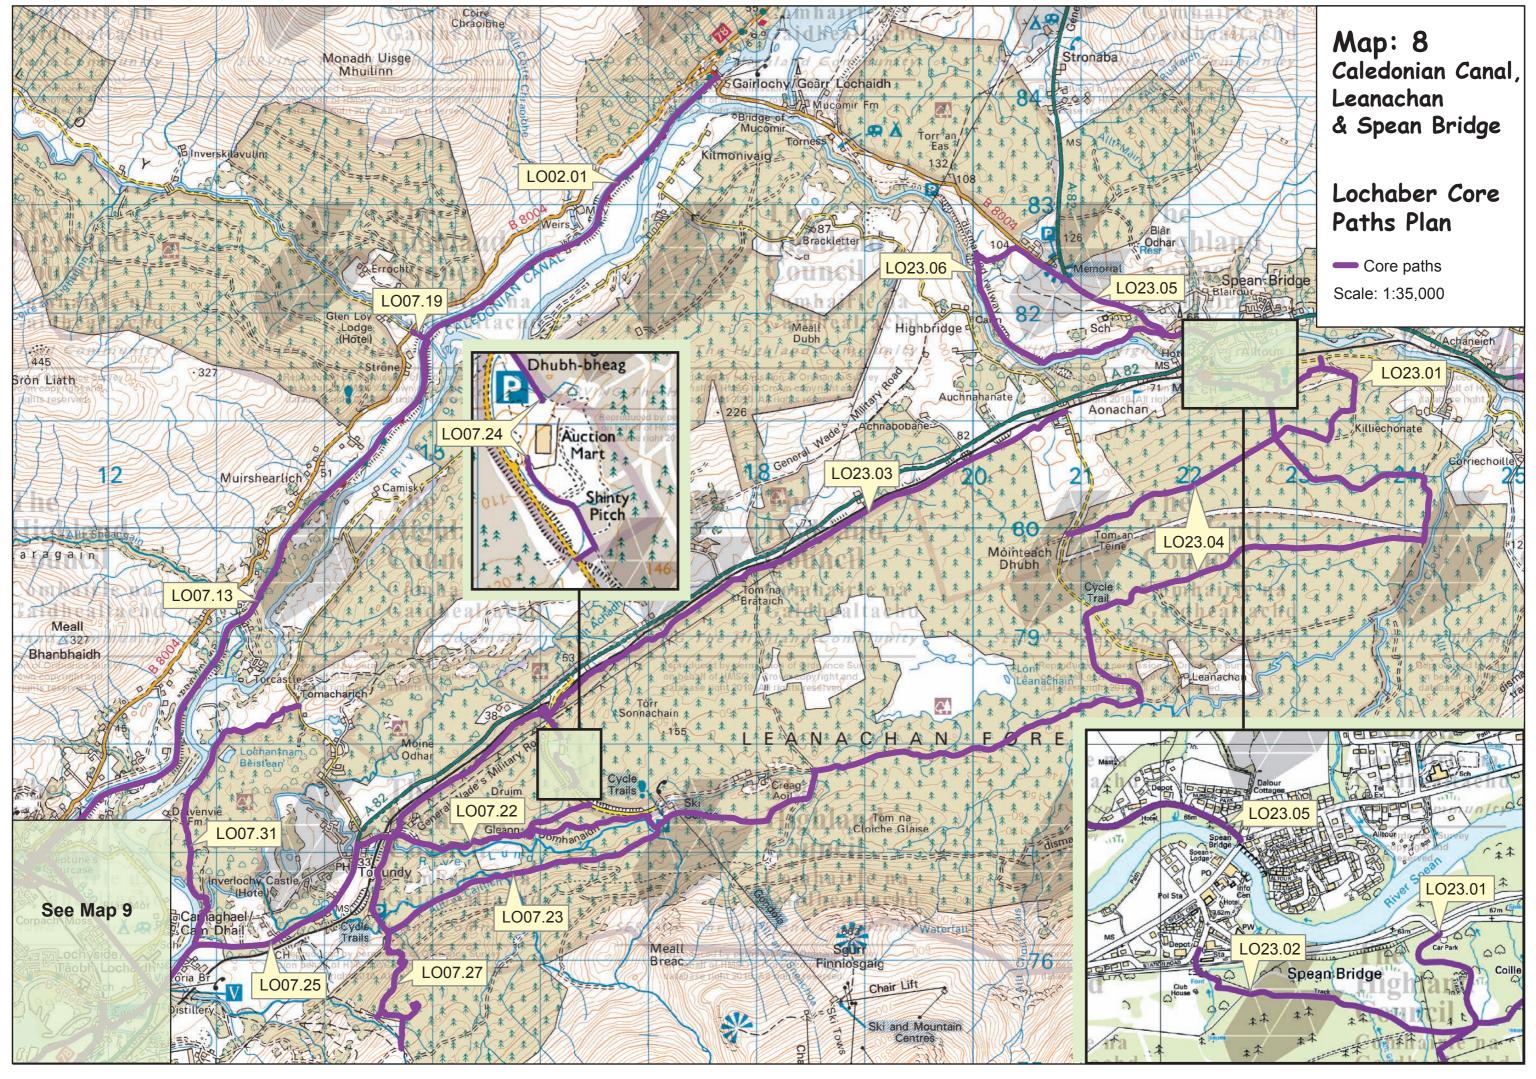

Map: 8 Caledonian Canal, Leanachan & Spean Bridge Lochaber Core Paths Plan

| Path No. | Path Name/Route                                                       | Path Type                                 | Length (kms) |
|----------|-----------------------------------------------------------------------|-------------------------------------------|--------------|
| LO02.01  | Strone to Gairlochy by Caledonian Canal towpath and Great Glen Way;   | canal towpath                             | 3.7          |
| LO07.13  | Banavie to Torcastle to Strone by Caledonian Canal and Great Glen Way | canal towpath                             | 7.1          |
| LO07.19  | Strone Link                                                           | constructed track/stone pitching          | 0.6          |
| LO07.22  | Torlundy to Nevis Range                                               | old tarred road/forest track              | 2.6          |
| LO07.23  | Torlundy to North Face Car Park to Nevis Range                        | forest track                              | 4.0          |
| LO07.24  | Links to Lochaber Rural Complex                                       | forest track                              | 1.3          |
| LO07.25  | Lochybridge to Torlundy                                               | track (tar)                               | 2.9          |
| LO07.27  | Chapman's Wood                                                        | constructed stone path                    | 1.9          |
| LO07.31  | Carr's Corner to Dalvenie to Tomacharich                              | forest track                              | 3.0          |
| LO23.01  | Killiechonate to Spean Bridge<br>Circular Trail                       | constructed path/forest track             | 3.0          |
| LO23.02  | Killiechonate to Spean Bridge railway station                         | constructed path/forest track             | 0.8          |
| LO23.03  | Spean Bridge to Torlundy                                              | forest track/tarred road/constructed path | 7.8          |
| LO23.04  | Killiechonate to Leanachan to Nevis Range                             | forest track/tarred road                  | 13.8         |
| LO23.05  | Spean Bridge to Commando<br>Memorial on A82 Pavement                  | tarred pavement                           | 1.8          |
| LO23.06  | Highbridge Circuit                                                    | constructed track                         | 3.3          |