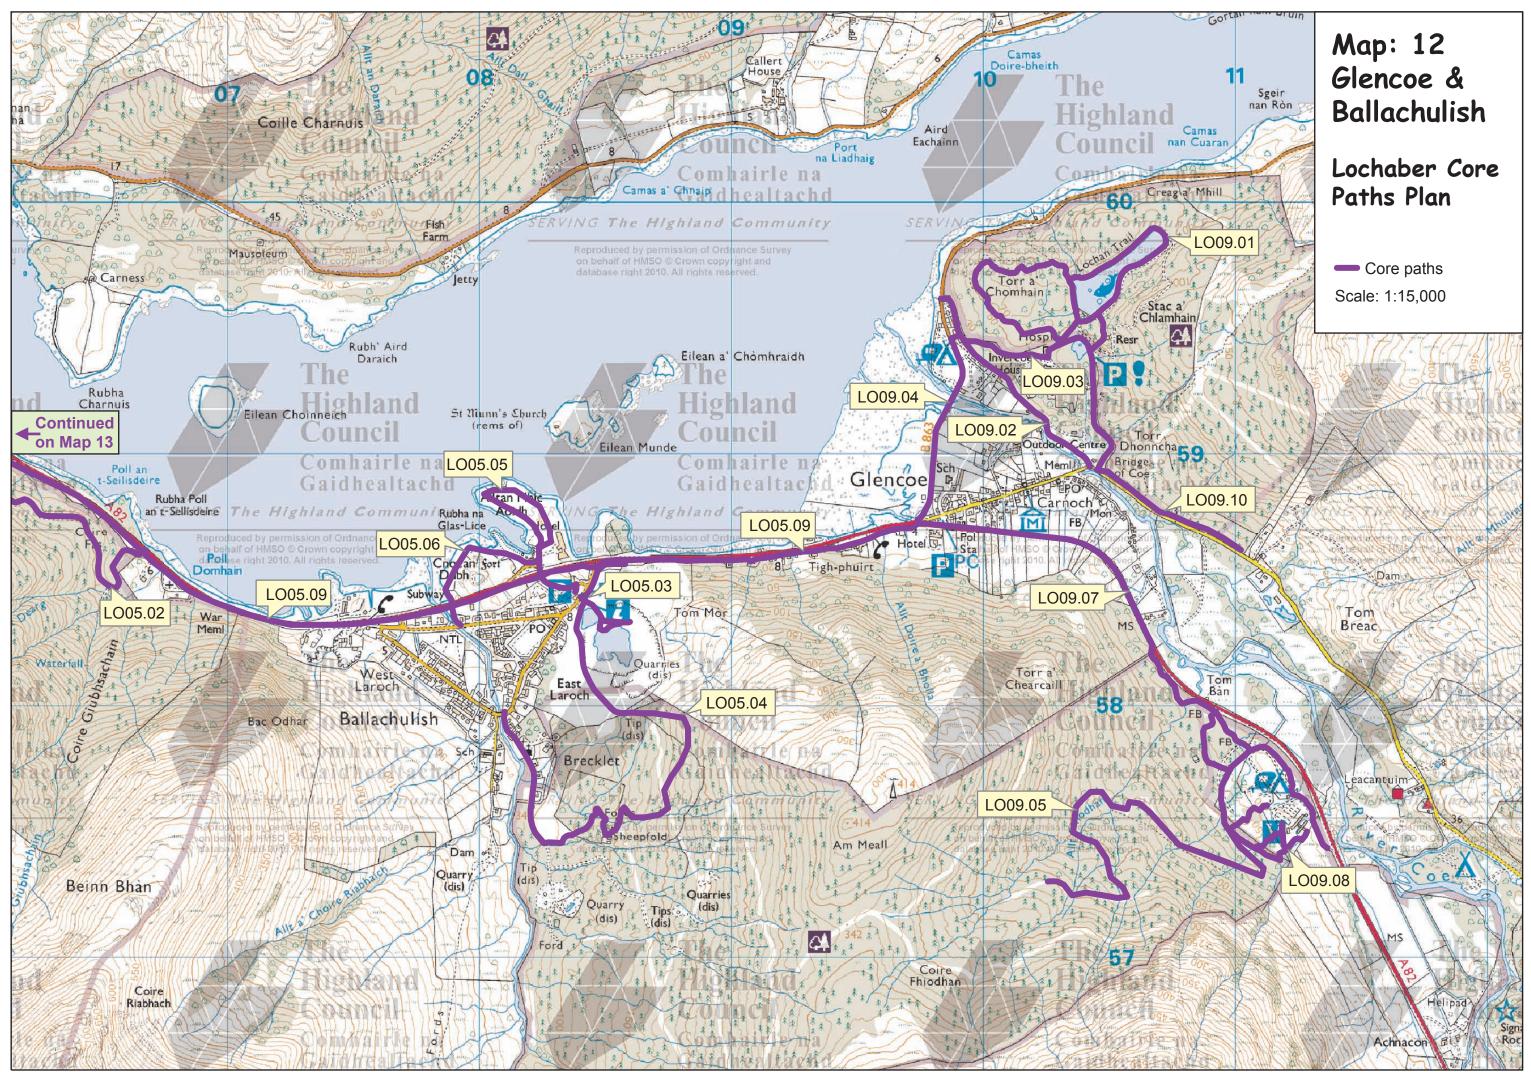

## Map: 12 Glencoe & Ballachulish

## Lochaber Core Paths Plan

| Path No. | Path Name/Route                                                   | Path Type                                  | Length<br>(kms) |
|----------|-------------------------------------------------------------------|--------------------------------------------|-----------------|
| LO05.02  | St John's - Gleann a' Chaolais                                    | forest track                               | 2.4             |
| LO05.03  | Ballachulish Quarry                                               | constructed stone path                     | 0.6             |
| LO05.04  | Ballachulish Quarry - Brecklet                                    | constructed path                           | 2.5             |
| LO05.05  | Ballachulish Visitor Centre –<br>Harbour – Eilean Munde Viewpoint | tarred footpath/trampled ground            | 1.1             |
| LO05.06  | Albert Road – Harbour                                             | stone steps/stone<br>track/trampled ground | 0.6             |
| LO05.09  | Kentallen - Ballachulish Bridge –<br>Glencoe Village              | constructed tarred track                   | 9.3             |
| LO09.01  | Glencoe Lochans Trails                                            | tracks                                     | 3.2             |
| LO09.02  | Bridge of Coe - Invercoe                                          | track                                      | 1.0             |
| LO09.03  | Link to Glencoe Hospital and<br>Lochans Trails                    | track                                      | 0.4             |
| LO09.04  | Pavement to Invercoe Camp Site                                    | tarred pavement                            | 0.8             |
| LO09.05  | Glencoe Visitor Centre – Am Meall<br>Mast                         | forest track                               | 2.3             |
| LO09.07  | Path from Glencoe Village to Visitor<br>Centre Camp Site          | tarred pavement/forest<br>track            | 2.6             |
| LO09.08  | Visitor Centre Paths                                              | constructed paths                          | 0.9             |
| LO09.10  | Bridge of Coe woodland walk                                       | track                                      | 0.7             |