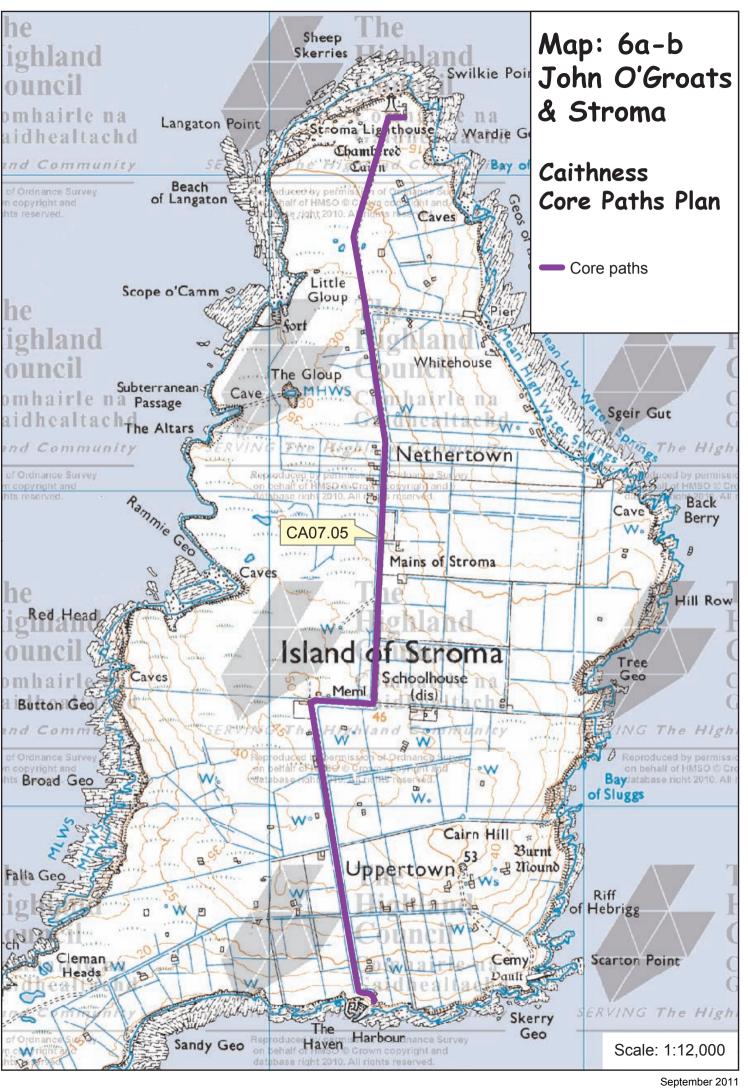

## Map: 6a-b John O'Groats & Stroma

## Caithness Core Paths Plan

| Path No. | Path Name/Route                | Path Type                         | Length (kms) |
|----------|--------------------------------|-----------------------------------|--------------|
| CA07.05  | Stroma                         | track                             | 3.1          |
| CA07.06  | Duncansby head and stacks      | path (earth/grass/timber sleeper) | 1.3          |
| CA07.07  | Bay of Sannick link            | path (earth/grass)                | 0.2          |
| CA07.08  | Ness of Duncansby link         | track/path (earth/grass)          | 1.8          |
| CA07.09  | Sannick to Ness of Duncansby   | path (earth/grass)                | 0.6          |
| CA07.10  | John O'Groats shore            | path (gravel)/rocky<br>shoreline  | 0.1          |
| CA07.11  | John O'Groats roadside footway | roadside footway (tar)            | 0.9          |