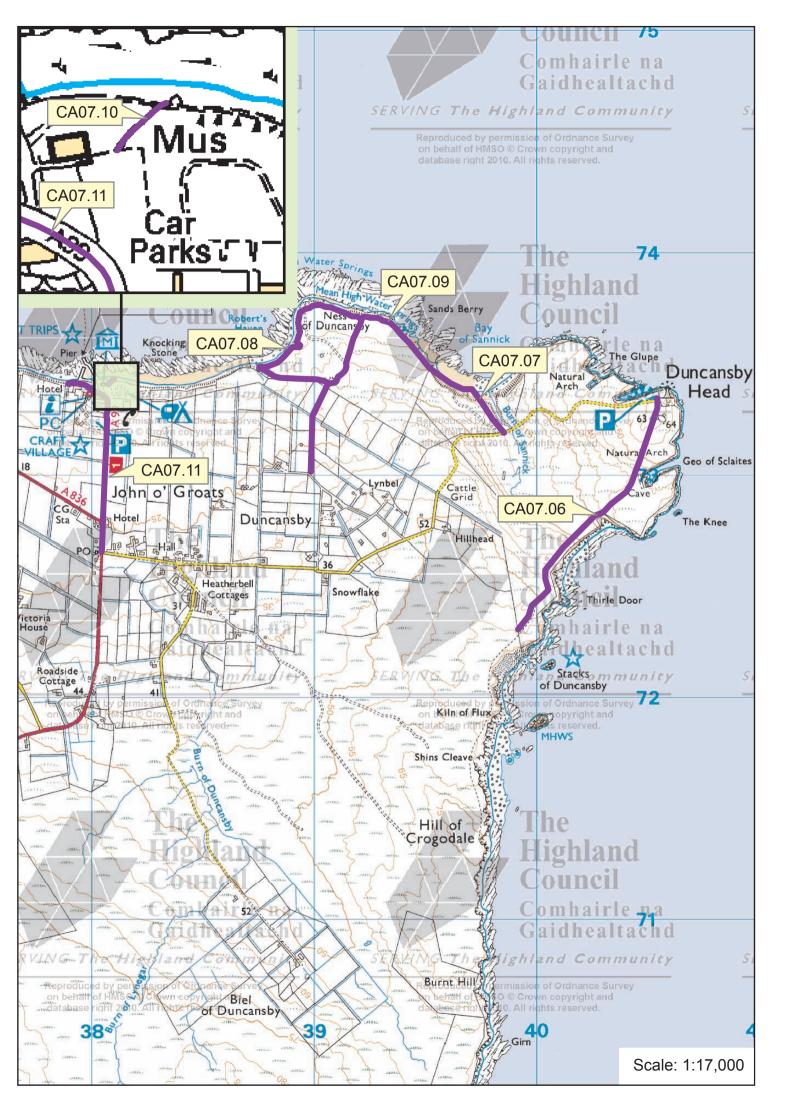

## Caithness Core Paths Plan

| Path No. | Path Name/Route                | Path Type                         | Length (kms) |
|----------|--------------------------------|-----------------------------------|--------------|
| CA07.05  | Stroma                         | track                             | 3.1          |
| CA07.06  | Duncansby head and stacks      | path (earth/grass/timber sleeper) | 1.3          |
| CA07.07  | Bay of Sannick link            | path (earth/grass)                | 0.2          |
| CA07.08  | Ness of Duncansby link         | track/path (earth/grass)          | 1.8          |
| CA07.09  | Sannick to Ness of Duncansby   | path (earth/grass)                | 0.6          |
| CA07.10  | John O'Groats shore            | path (gravel)/rocky<br>shoreline  | 0.1          |
| CA07.11  | John O'Groats roadside footway | roadside footway (tar)            | 0.9          |