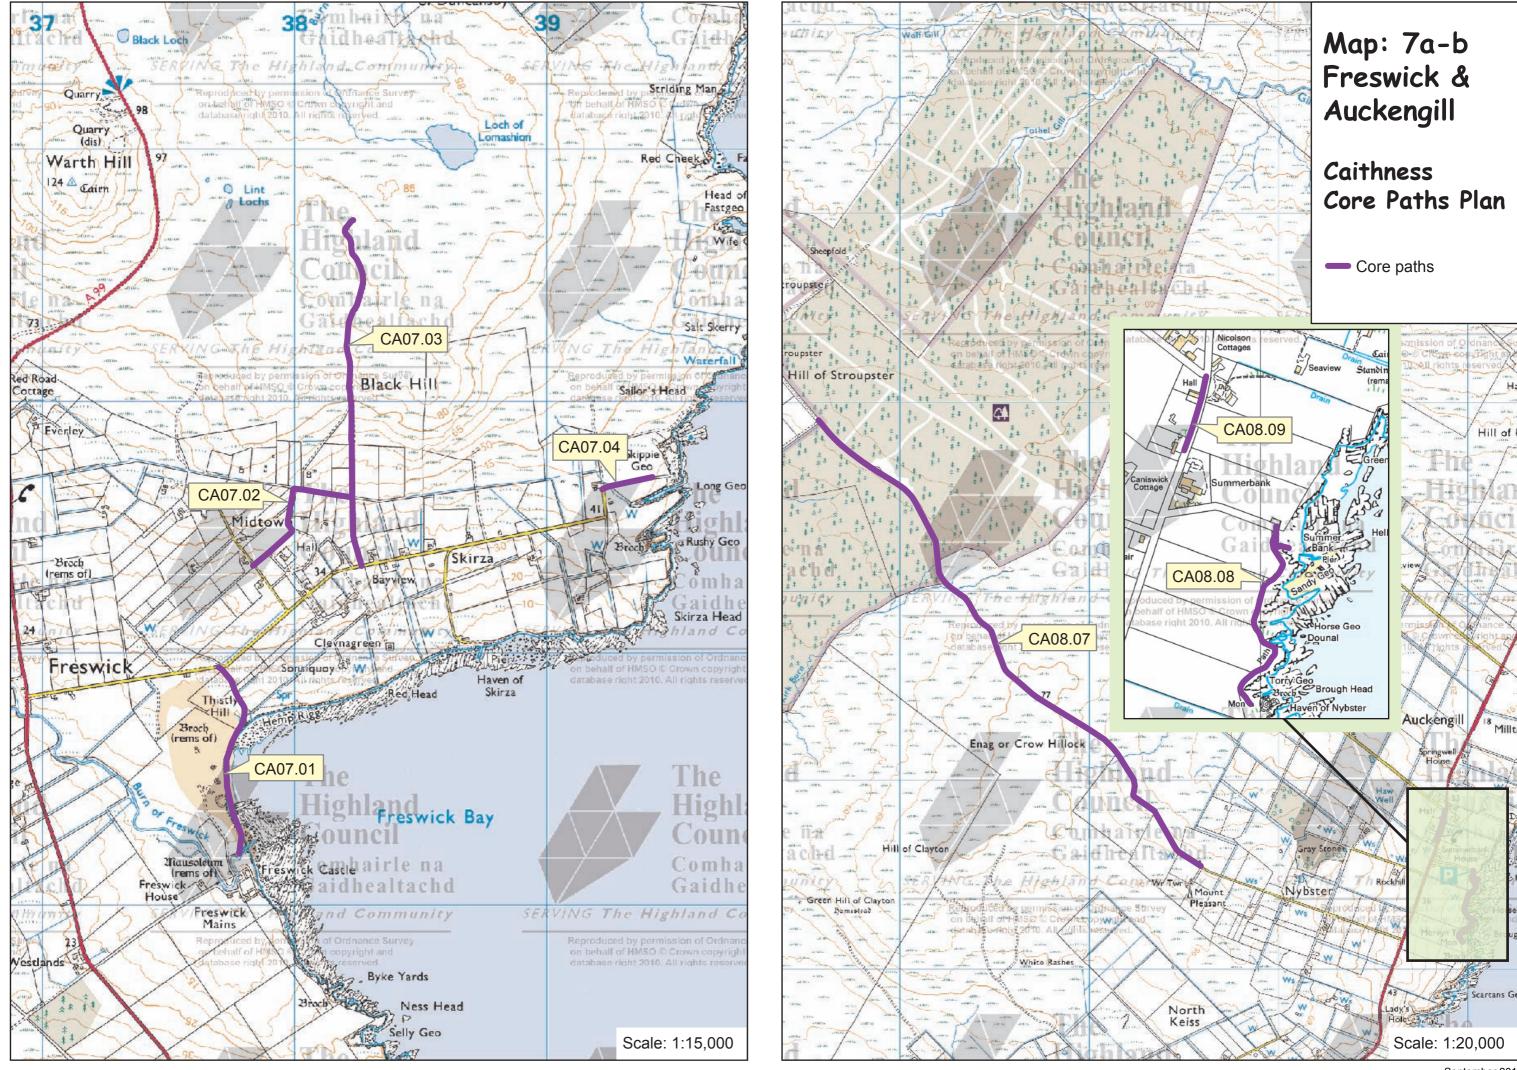

## Map: 7a-b Freswick & Auckengill

## Caithness Core Paths Plan

| Path No. | Path Name/Route                   | Path Type                 | Length (kms) |
|----------|-----------------------------------|---------------------------|--------------|
| CA07.01  | Freswick Bay                      | track (sand)              | 0.8          |
| CA07.02  | The row                           | track                     | 0.9          |
| CA07.03  | Black Hill peat track             | track (earth/grass)       | 1.1          |
| CA07.04  | Freswick quarries and skippie geo | track (earth/grass)       | 0.2          |
| CA08.07  | Stroupster Hill                   | track                     | 3.2          |
| CA08.08  | Nybster Broch and harbour         | path (gravel/earth/grass) | 0.5          |
| CA08.09  | Auckengill footway                | roadside footway (tar)    | 0.2          |