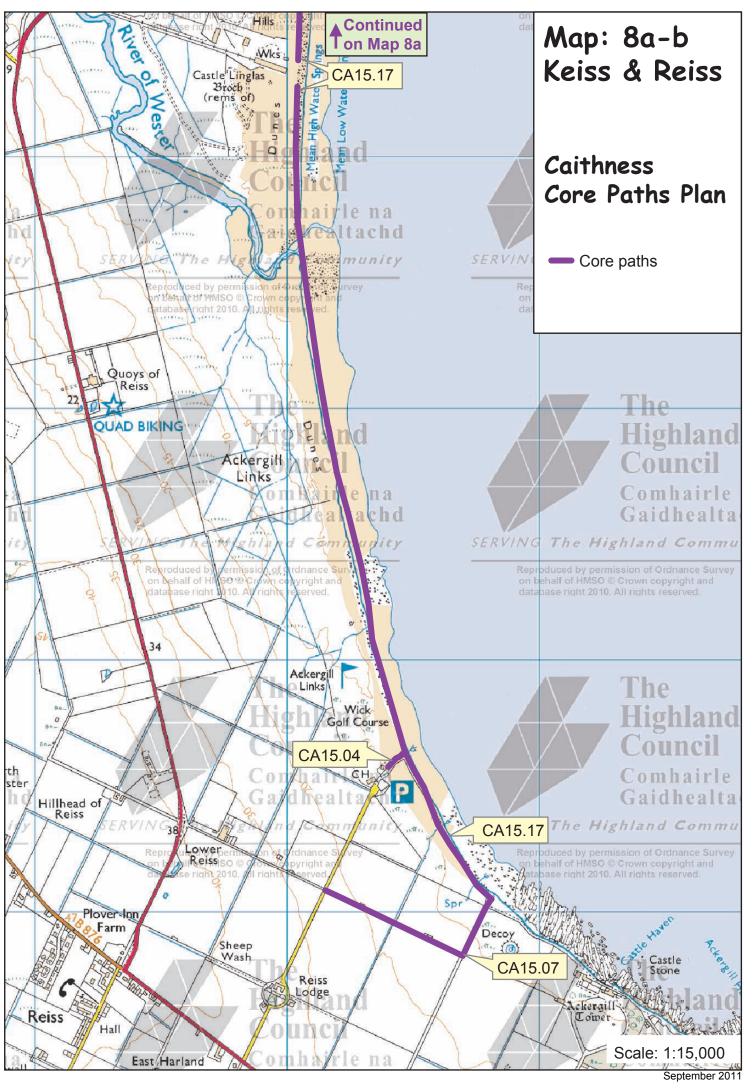

## Map: 8a-b Keiss & Reiss Caithness Core Paths Plan

| Path No. | Path Name/Route                          | Path Type                               | Length (kms) |
|----------|------------------------------------------|-----------------------------------------|--------------|
| CA08.01  | South Street to Stain                    | path (gravel)                           | 0.3          |
| CA08.02  | Keiss Shore North                        | path (earth/grass)                      | 0.6          |
| CA08.03  | Stain Track                              | track                                   | 0.7          |
| CA08.04  | Link track from A99 to shore by<br>Stain | track                                   | 0.4          |
| CA08.05  | Keiss Green                              | path (tar)                              | 0.1          |
| CA08.06  | Mid Keiss track                          | track (earth/grass)                     | 0.7          |
| CA15.04  | Reiss beach by Golf Club                 | tar surfaced path, sand, concrete steps | 0.1          |
| CA15.07  | Reiss track                              | track                                   | 0.9          |
| CA15.17  | Keiss/Reiss shore                        | sand                                    | 5.2          |