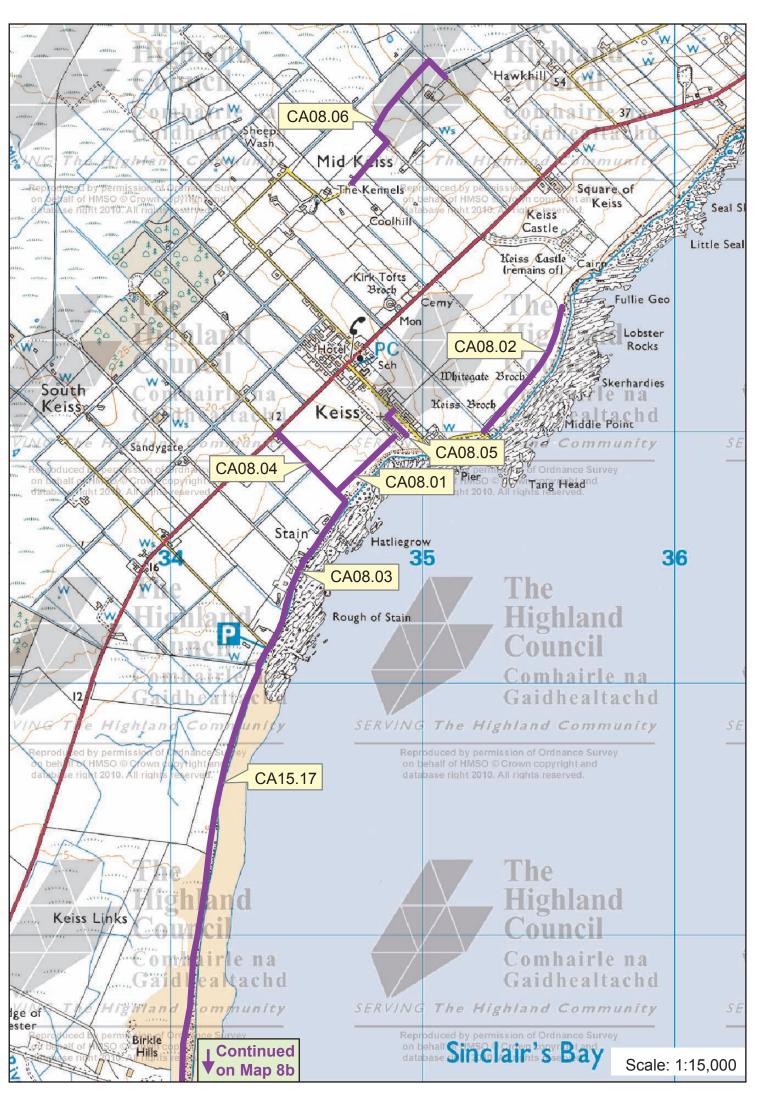

## Map: 8a-b Keiss & Reiss Caithness Core Paths Plan

| Path No. | Path Name/Route                          | Path Type                               | Length (kms) |
|----------|------------------------------------------|-----------------------------------------|--------------|
| CA08.01  | South Street to Stain                    | path (gravel)                           | 0.3          |
| CA08.02  | Keiss Shore North                        | path (earth/grass)                      | 0.6          |
| CA08.03  | Stain Track                              | track                                   | 0.7          |
| CA08.04  | Link track from A99 to shore by<br>Stain | track                                   | 0.4          |
| CA08.05  | Keiss Green                              | path (tar)                              | 0.1          |
| CA08.06  | Mid Keiss track                          | track (earth/grass)                     | 0.7          |
| CA15.04  | Reiss beach by Golf Club                 | tar surfaced path, sand, concrete steps | 0.1          |
| CA15.07  | Reiss track                              | track                                   | 0.9          |
| CA15.17  | Keiss/Reiss shore                        | sand                                    | 5.2          |