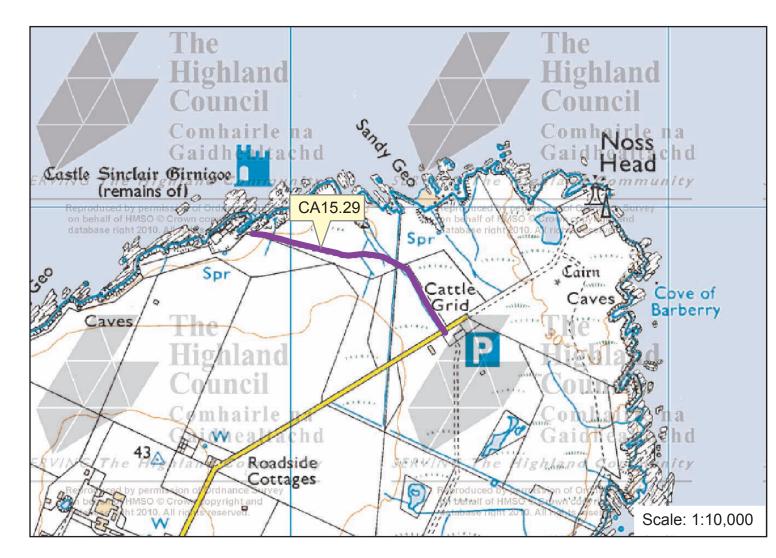

## Map: 9a-c Castle Sinclair Girnigoe, Ackergill & Watten Caithness Core Paths Plan

| Path No. | Path Name/Route                            | Path Type                               | Length (kms) |
|----------|--------------------------------------------|-----------------------------------------|--------------|
| CA14.01  | Watten Roadside Link to Loch Watten        | roadside path (tar)                     | 0.9          |
| CA14.02  | Watten Loch                                | earth/gravel watersports access to Loch | 0.1          |
| CA14.03  | Sports Pitch Path                          | path (tar)                              | 0.1          |
| CA14.04  | Watten to Camster Roadend link             | roadside footway (gravel)               | 0.5          |
| CA14.05  | Watten Riverside link                      | earth/grass – watersports access        | 0.1          |
| CA15.15  | Wick to Ackergillshore by roadside footway | roadside footway (tar)                  | 3.3          |
| CA15.16  | Ackergillshore                             | path (earth/grass)                      | 1.0          |
| CA15.29  | Castle Sinclair Girnigoe                   | track                                   | 0.6          |