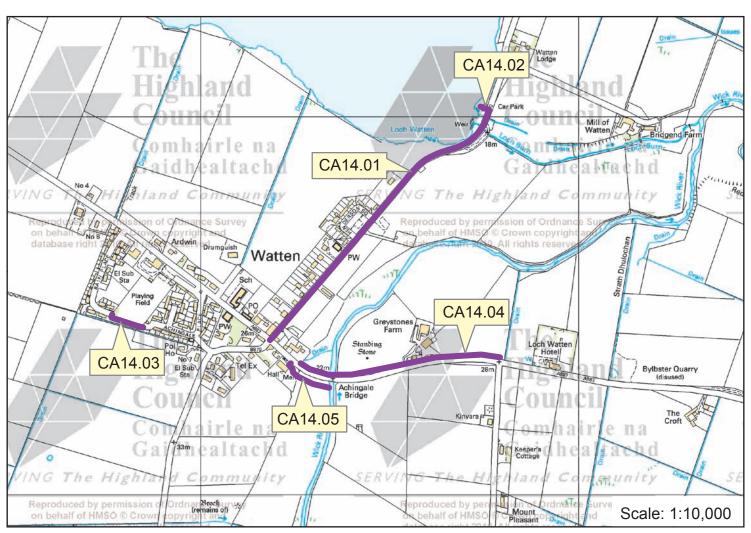

## Map: 9a-c Castle Sinclair Girnigoe, Ackergill & Watten Caithness Core Paths Plan

| Path No. | Path Name/Route                            | Path Type                               | Length (kms) |
|----------|--------------------------------------------|-----------------------------------------|--------------|
| CA14.01  | Watten Roadside Link to Loch Watten        | roadside path (tar)                     | 0.9          |
| CA14.02  | Watten Loch                                | earth/gravel watersports access to Loch | 0.1          |
| CA14.03  | Sports Pitch Path                          | path (tar)                              | 0.1          |
| CA14.04  | Watten to Camster Roadend link             | roadside footway (gravel)               | 0.5          |
| CA14.05  | Watten Riverside link                      | earth/grass – watersports access        | 0.1          |
| CA15.15  | Wick to Ackergillshore by roadside footway | roadside footway (tar)                  | 3.3          |
| CA15.16  | Ackergillshore                             | path (earth/grass)                      | 1.0          |
| CA15.29  | Castle Sinclair Girnigoe                   | track                                   | 0.6          |