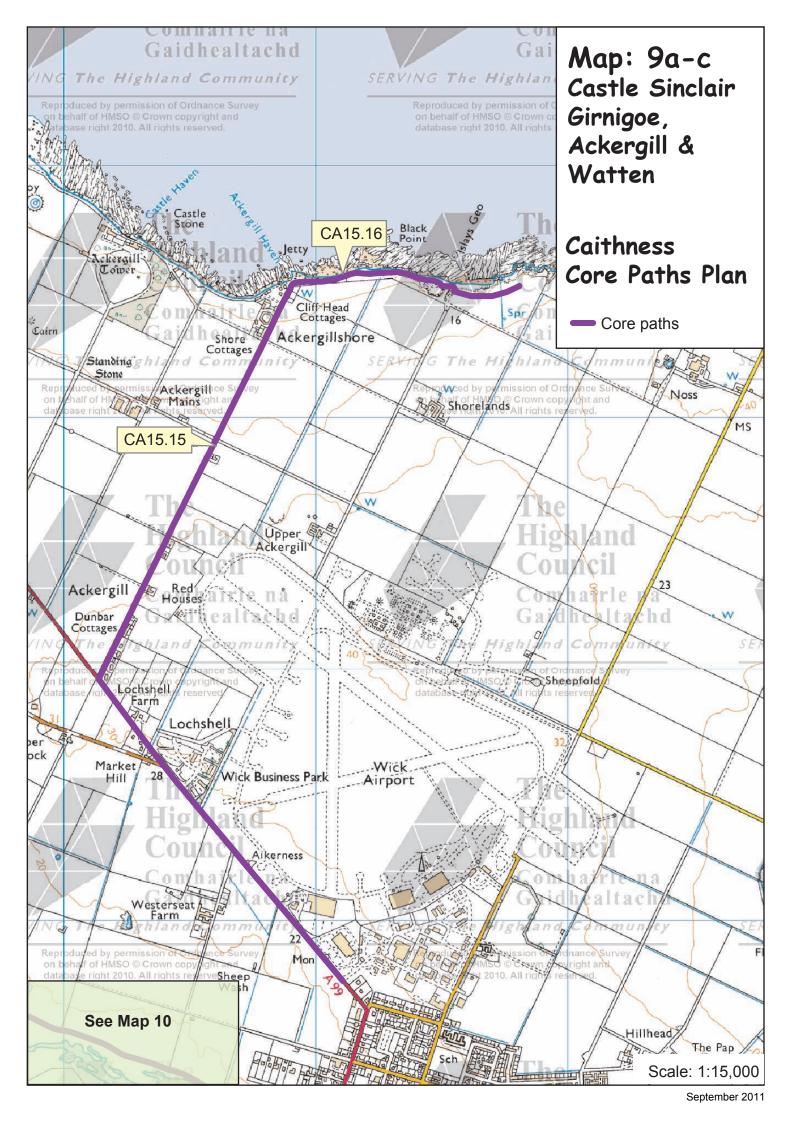

## Map: 9a-c Castle Sinclair Girnigoe, Ackergill & Watten Caithness Core Paths Plan

| Path No. | Path Name/Route                            | Path Type                               | Length (kms) |
|----------|--------------------------------------------|-----------------------------------------|--------------|
| CA14.01  | Watten Roadside Link to Loch Watten        | roadside path (tar)                     | 0.9          |
| CA14.02  | Watten Loch                                | earth/gravel watersports access to Loch | 0.1          |
| CA14.03  | Sports Pitch Path                          | path (tar)                              | 0.1          |
| CA14.04  | Watten to Camster Roadend link             | roadside footway (gravel)               | 0.5          |
| CA14.05  | Watten Riverside link                      | earth/grass – watersports access        | 0.1          |
| CA15.15  | Wick to Ackergillshore by roadside footway | roadside footway (tar)                  | 3.3          |
| CA15.16  | Ackergillshore                             | path (earth/grass)                      | 1.0          |
| CA15.29  | Castle Sinclair Girnigoe                   | track                                   | 0.6          |