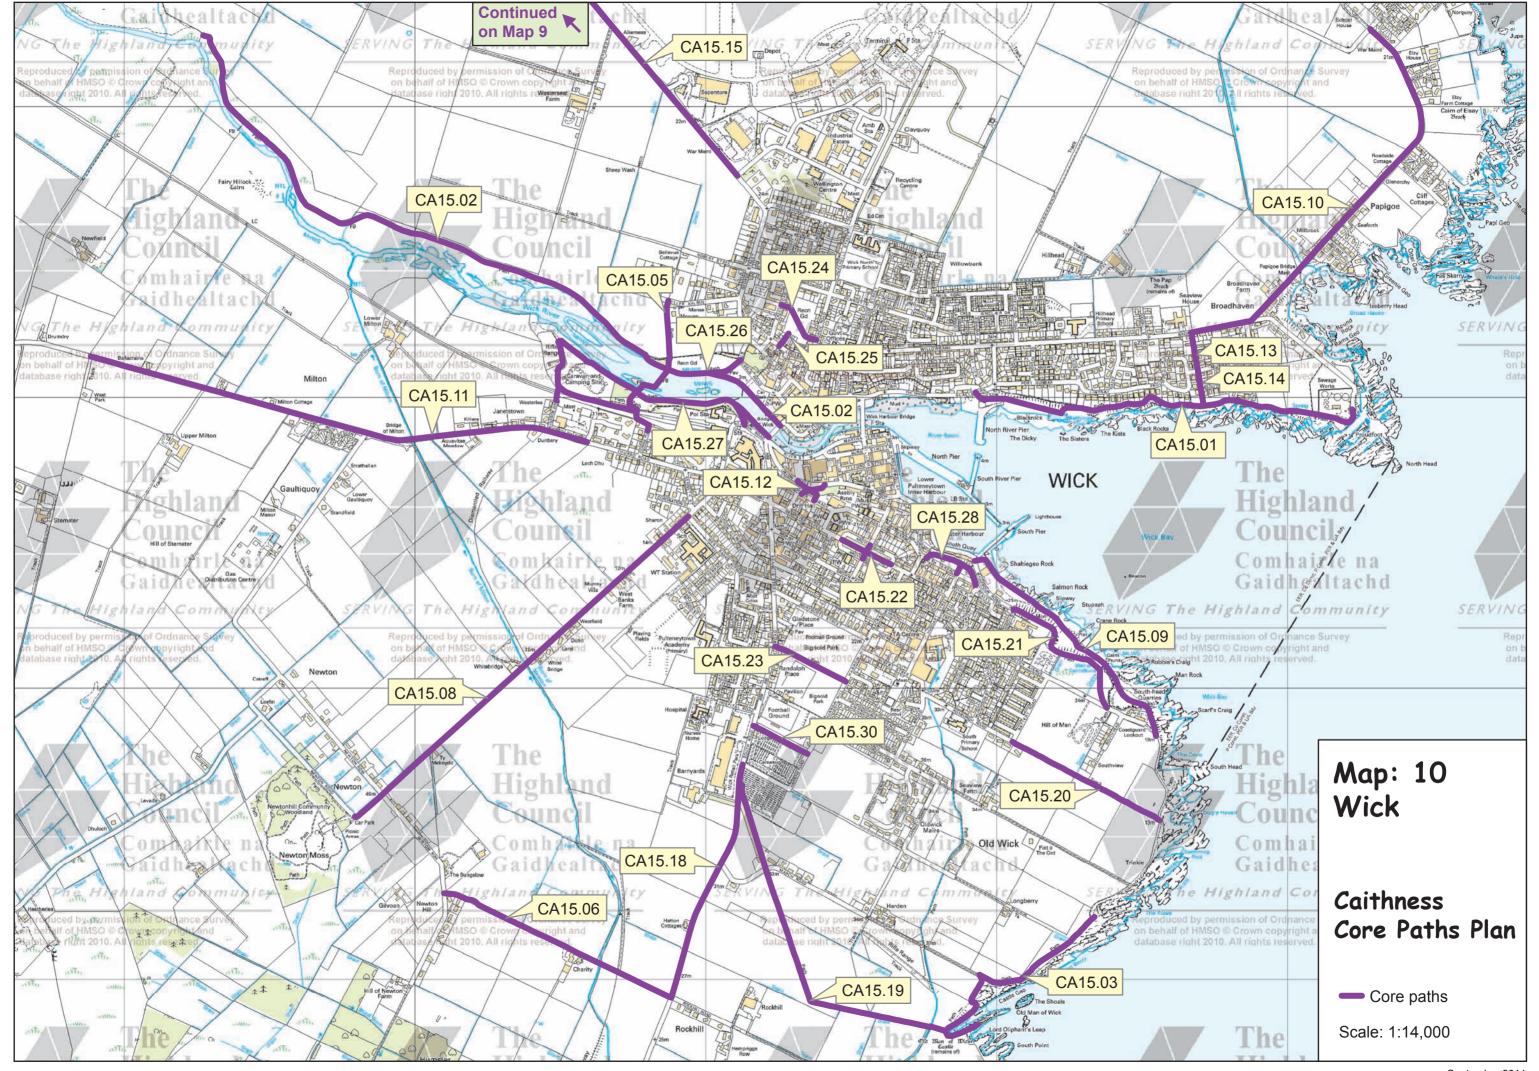

Map: 10 Wick Caithness Core Paths Plan

| Path No. | Path Name/Route                            | Path Type                    | Length (kms) |
|----------|--------------------------------------------|------------------------------|--------------|
| CA15.01  | North Head                                 | path (gravel/tar)            | 1.4          |
| CA15.02  | Wick riverside                             | path (gravel)                | 2.6          |
| CA15.03  | Castle of Old Wick coastal                 | path (earth/grass/gravel)    | 0.9          |
| CA15.05  | Lovers Lane                                | path (tar)                   | 0.2          |
| CA15.06  | Charity Farm link                          | track                        | 0.9          |
| CA15.08  | Wick to Newtonhill link                    | roadside footway (gravel)    | 1.5          |
| CA15.09  | South Head                                 | track/path (gravel)          | 0.9          |
| CA15.10  | Wick to Staxigoe roadside link             | roadside footway (tar)       | 1.5          |
| CA15.11  | Wick to Milton roadside link               | roadside footway (tar)       | 1.8          |
| CA15.12  | Academy Braes                              | path (tar)                   | 0.2          |
| CA15.13  | Broadhaven Road to Murray Avenue           | path (tar)                   | 0.1          |
| CA15.14  | Murray Avenue to North Head path           | path (tar)                   | 0.1          |
| CA15.15  | Wick to Ackergillshore by roadside footway | roadside footway (tar)       | 3.3          |
| CA15.18  | Wick A99 roadside link to Charity road end | roadside footway (tar)       | 0.8          |
| CA15.19  | Cemetery to Castle of Old Wick             | path (gravel)                | 1.3          |
| CA15.20  | Roxburgh Road track to coast               | track (grass/earth)          | 0.6          |
| CA15.21  | Upper South Head path                      | path (gravel)                | 0.5          |
| CA15.22  | Argyll Square                              | path (tar)                   | 0.2          |
| CA15.23  | Bignold Park                               | path (tar)                   | 0.3          |
| CA15.24  | George V Park                              | path (tar)                   | 0.2          |
| CA15.25  | George V link                              | path (gravel)                | 0.1          |
| CA15.26  | Wick Riverside Park North                  | path (tar)/track (tar)       | 0.3          |
| CA15.27  | Wick Riverside Park South                  | road (tar)/path (tar/gravel) | 1.6          |
| CA15.28  | Smith Terrace                              | path (tar)                   | 0.3          |
| CA15.30  | Wick Cemetery                              | path (gravel)                | 0.2          |