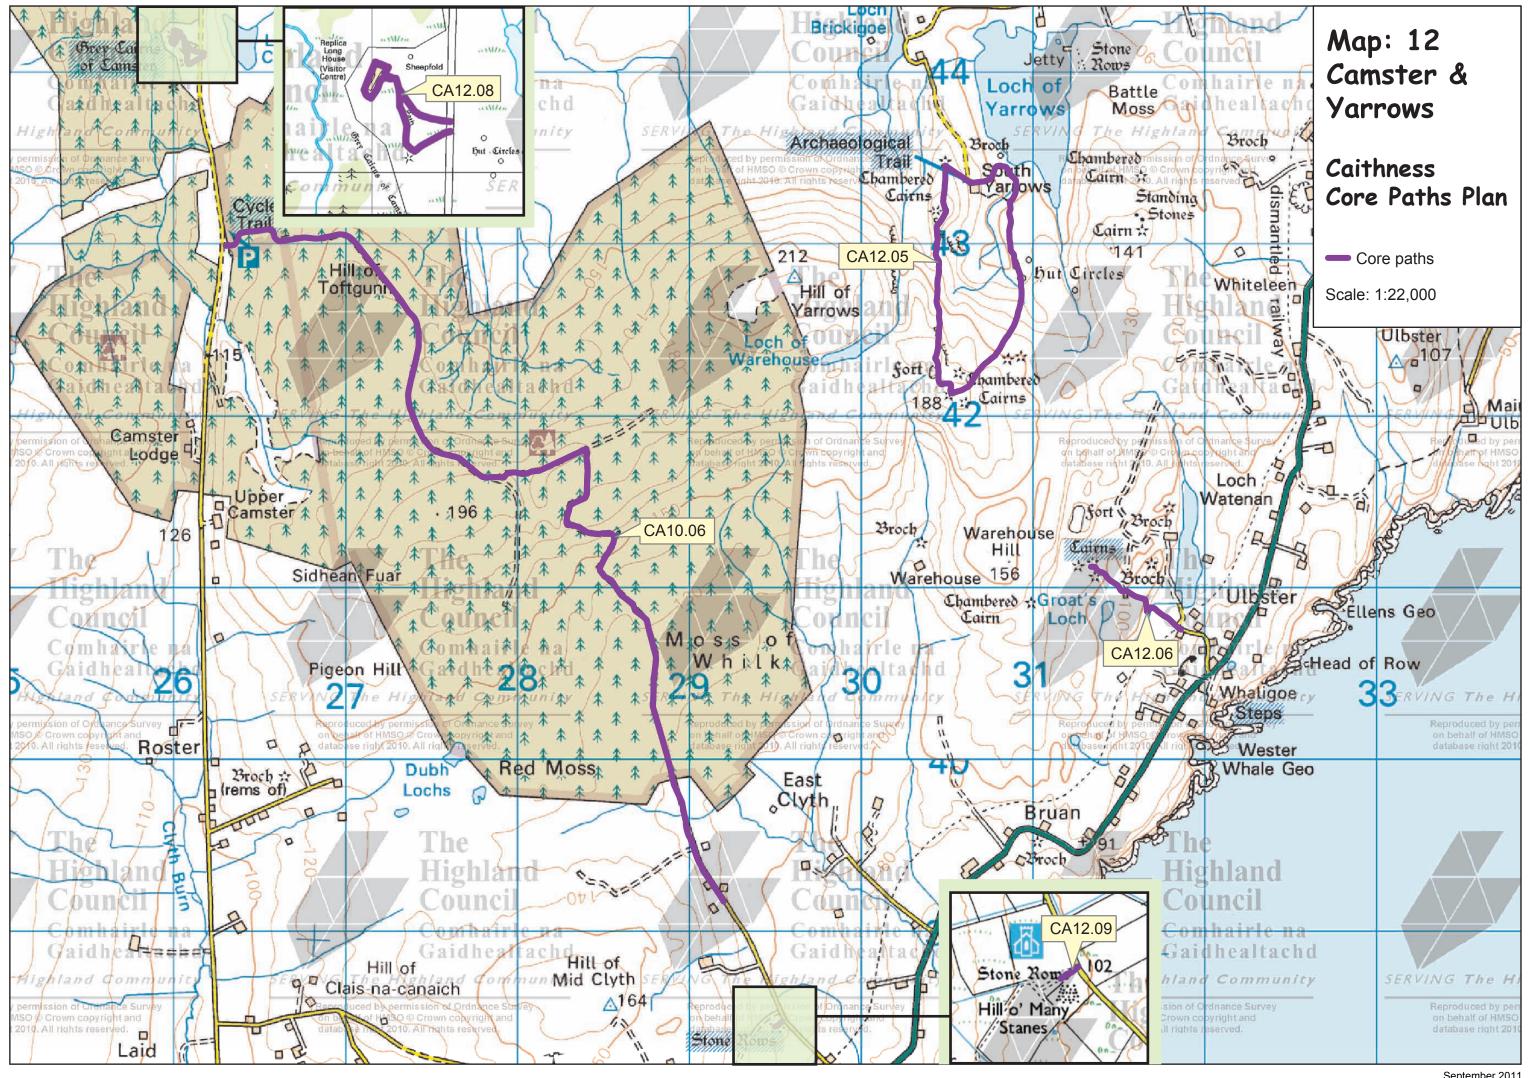

## Map: 12 Camster & Yarrows

## Caithness Core Paths Plan

| Path No. | Path Name/Route              | Path Type                                                                 | Length (kms) |
|----------|------------------------------|---------------------------------------------------------------------------|--------------|
| CA10.06  | Camster Forest               | track                                                                     | 6.5          |
| CA12.05  | Yarrows Archaeological Trail | earth/peat path with short<br>sections of flagstone '<br>stepping-stones' | 3.4          |
| CA12.06  | Cairn O'Get                  | earth/grass path with short section of boardwalk                          | 0.7          |
| CA12.08  | Camster cairns               | boardwalk                                                                 | 0.6          |
| CA12.09  | Hill O'Many Stanes           | path (gravel)                                                             | 0.1          |