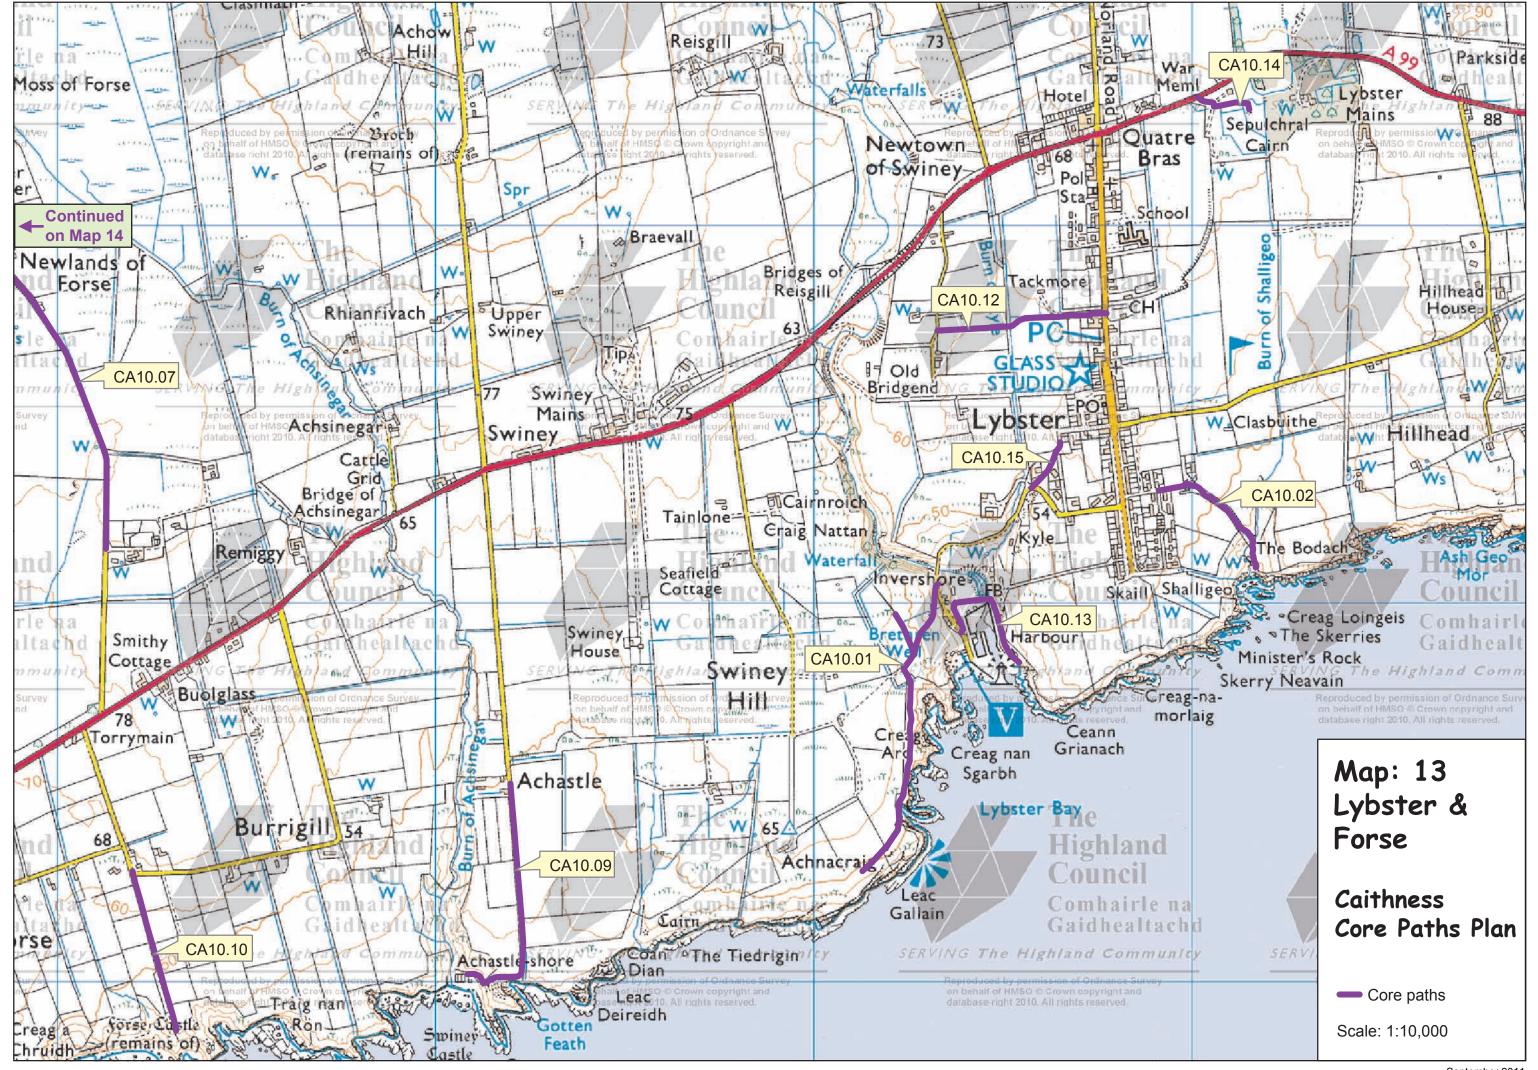

## Map: 13 Lybster & Forse

## Caithness Core Paths Plan

| Path No. | Path Name/Route                            | Path Type                 | Length (kms) |
|----------|--------------------------------------------|---------------------------|--------------|
| CA10.01  | Coastguard Lookout and Brethren Well       | path (gravel/earth/grass) | 0.9          |
| CA10.02  | Shelligoe inland                           | path (gravel)             | 0.4          |
| CA10.07  | Rumster to A99                             | constructed track         | 2.6          |
| CA10.09  | Achastle-shore                             | track                     | 0.7          |
| CA10.10  | Forse Coast                                | track                     | 0.4          |
| CA10.12  | Back path                                  | path (gravel)             | 0.5          |
| CA10.13  | Drying Greens                              | path (earth/grass)        | 0.4          |
| CA10.14  | Lieutenant General Patrick Sinclairs grave | earth/gravel/grass path   | 0.2          |
| CA10.15  | Bayview to Harbour Road (Blackpath)        | path (gravel)             | 0.1          |