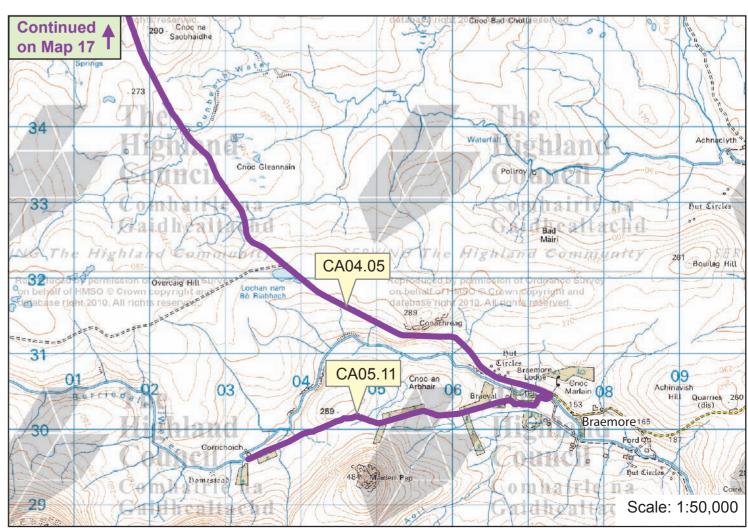

## Map: 16a-d Latheronwheel, Berriedale, Badbea & Braemore Caithness Core Paths Plan

| Path No. | Path Name/Route                         | Path Type                                  | Length (kms) |
|----------|-----------------------------------------|--------------------------------------------|--------------|
| CA04.03  | Badbea                                  | path<br>(gravel/earth/grass/stone)         | 0.5          |
| CA04.05  | Glutt to Braemore                       | track                                      | 10.5         |
| CA04.14  | Berriedale Pier                         | roadway (tar)                              | 0.4          |
| CA04.15  | Langwell Woodland                       | roadway (tar)/path<br>(gravel/earth/grass) | 2.7          |
| CA05.11  | Braemore in-bye access to Hills         | track                                      | 4.3          |
| CA10.05  | Latheronwheel Strath                    | path (earth/gravel)                        | 1.6          |
| CA10.08  | Latheronwheel to Latheron roadside link | roadside footway (tar)                     | 1.5          |