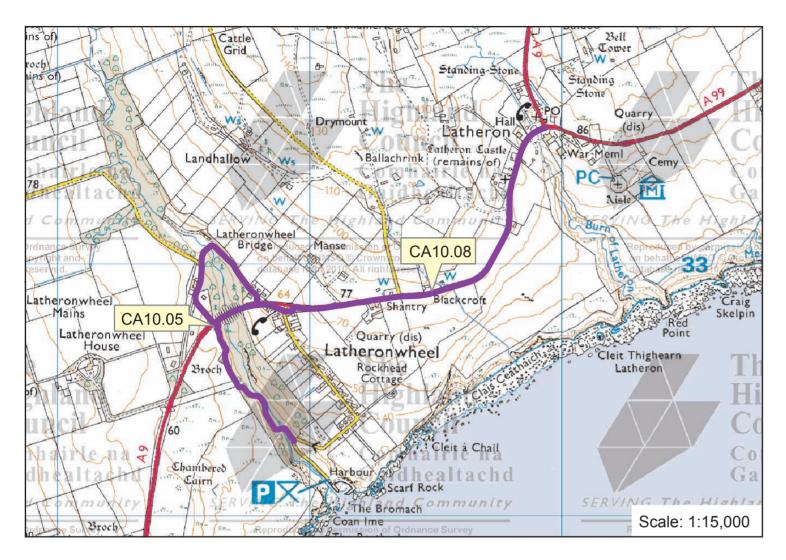

## Map: 16a-d Latheronwheel, Berriedale, Badbea & Braemore Caithness Core Paths Plan

| Path No. | Path Name/Route                         | Path Type                                  | Length (kms) |
|----------|-----------------------------------------|--------------------------------------------|--------------|
| CA04.03  | Badbea                                  | path<br>(gravel/earth/grass/stone)         | 0.5          |
| CA04.05  | Glutt to Braemore                       | track                                      | 10.5         |
| CA04.14  | Berriedale Pier                         | roadway (tar)                              | 0.4          |
| CA04.15  | Langwell Woodland                       | roadway (tar)/path<br>(gravel/earth/grass) | 2.7          |
| CA05.11  | Braemore in-bye access to Hills         | track                                      | 4.3          |
| CA10.05  | Latheronwheel Strath                    | path (earth/gravel)                        | 1.6          |
| CA10.08  | Latheronwheel to Latheron roadside link | roadside footway (tar)                     | 1.5          |