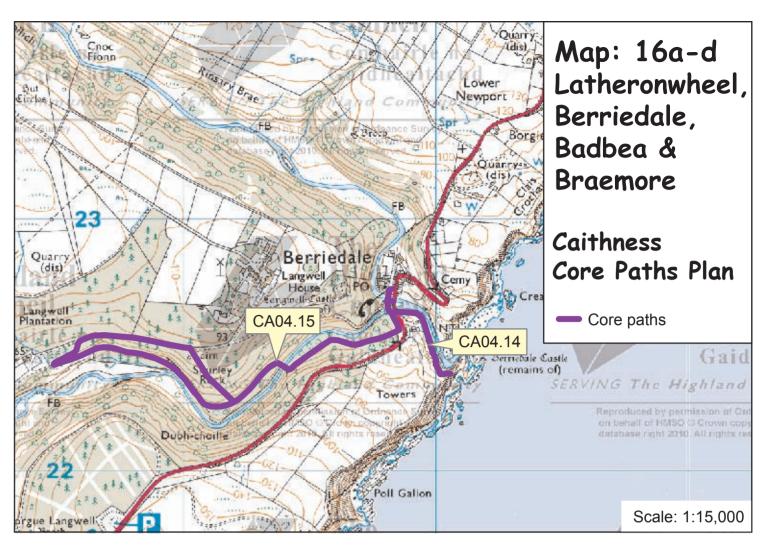

## Map: 16a-d Latheronwheel, Berriedale, Badbea & Braemore Caithness Core Paths Plan

| Path No. | Path Name/Route                         | Path Type                                  | Length (kms) |
|----------|-----------------------------------------|--------------------------------------------|--------------|
| CA04.03  | Badbea                                  | path<br>(gravel/earth/grass/stone)         | 0.5          |
| CA04.05  | Glutt to Braemore                       | track                                      | 10.5         |
| CA04.14  | Berriedale Pier                         | roadway (tar)                              | 0.4          |
| CA04.15  | Langwell Woodland                       | roadway (tar)/path<br>(gravel/earth/grass) | 2.7          |
| CA05.11  | Braemore in-bye access to Hills         | track                                      | 4.3          |
| CA10.05  | Latheronwheel Strath                    | path (earth/gravel)                        | 1.6          |
| CA10.08  | Latheronwheel to Latheron roadside link | roadside footway (tar)                     | 1.5          |