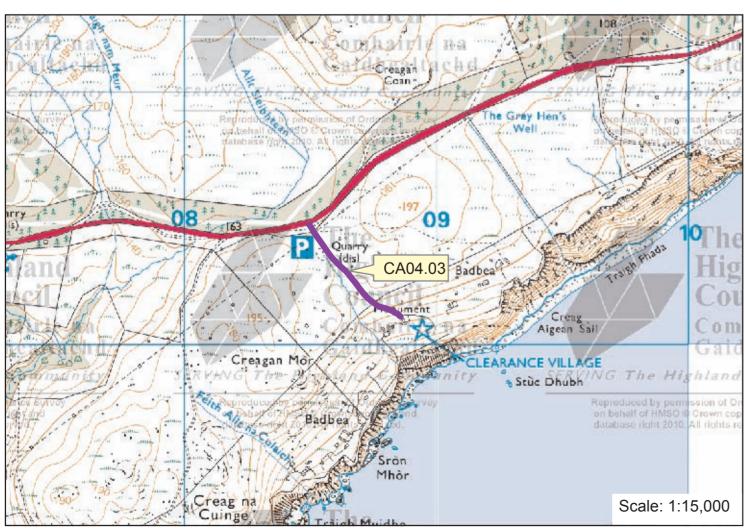

## Map: 16a-d Latheronwheel, Berriedale, Badbea & Braemore Caithness Core Paths Plan

| Path No. | Path Name/Route                         | Path Type                                  | Length (kms) |
|----------|-----------------------------------------|--------------------------------------------|--------------|
| CA04.03  | Badbea                                  | path<br>(gravel/earth/grass/stone)         | 0.5          |
| CA04.05  | Glutt to Braemore                       | track                                      | 10.5         |
| CA04.14  | Berriedale Pier                         | roadway (tar)                              | 0.4          |
| CA04.15  | Langwell Woodland                       | roadway (tar)/path<br>(gravel/earth/grass) | 2.7          |
| CA05.11  | Braemore in-bye access to Hills         | track                                      | 4.3          |
| CA10.05  | Latheronwheel Strath                    | path (earth/gravel)                        | 1.6          |
| CA10.08  | Latheronwheel to Latheron roadside link | roadside footway (tar)                     | 1.5          |