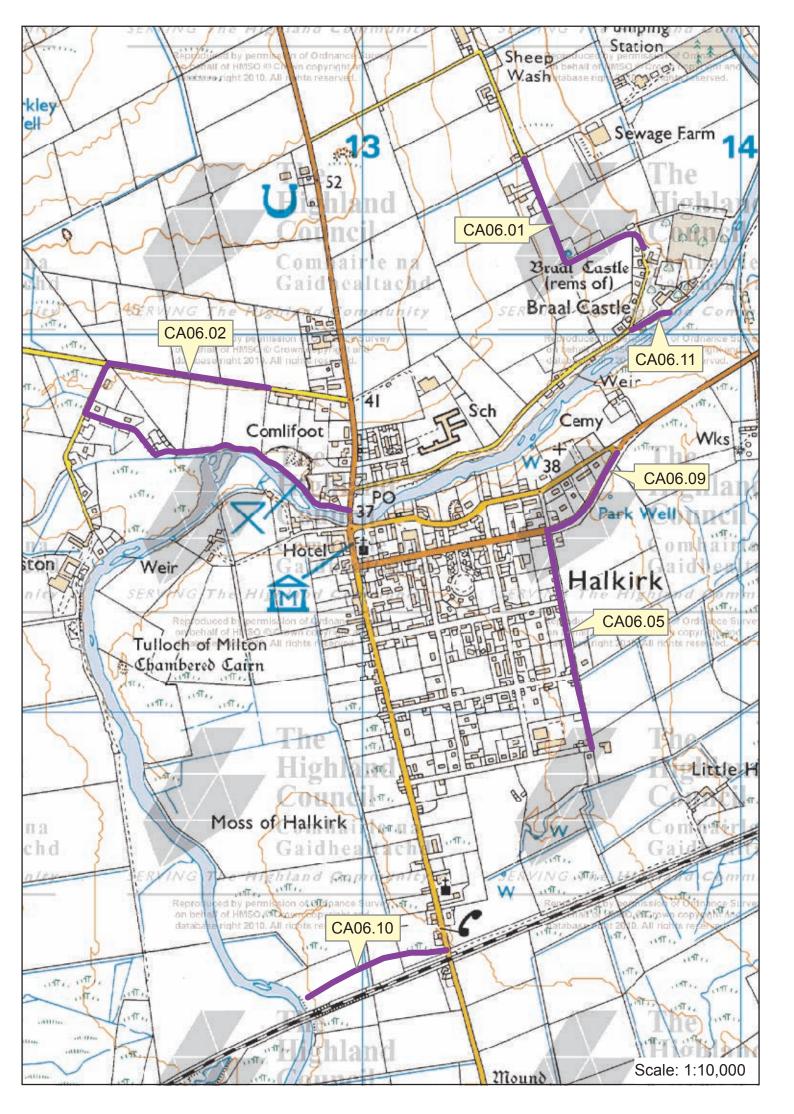

## Map: 19a-c Halkirk, Loch Calder & Dorrery Caithness Core Paths Plan

| Path No. | Path Name/Route                 | Path Type                                 | Length (kms) |
|----------|---------------------------------|-------------------------------------------|--------------|
| CA06.01  | Brawl Castle and pond           | track                                     | 0.5          |
| CA06.02  | Halkirk Riverside               | path (gravel)                             | 1.4          |
| CA06.03  | Ben Dorrery                     | track                                     | 1.8          |
| CA06.05  | Lane along east edge of village | track (earth/grass/tar)                   | 0.6          |
| CA06.06  | Water Access by Loch Calder     | track, water access                       | 0.5          |
| CA06.09  | Footway B874                    | roadside footway (tar)                    | 0.3          |
| CA06.10  | Halkirk railside to river link  | track/gravel/earth/grass path             | 0.4          |
| CA06.11  | Brawl Castle riverside link     | track/earth/grass –<br>watersports access | 0.1          |