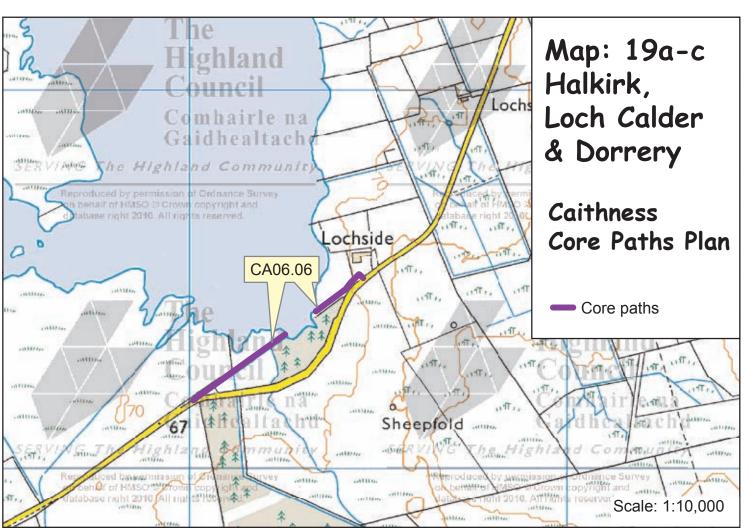

## Map: 19a-c Halkirk, Loch Calder & Dorrery Caithness Core Paths Plan

| Path No. | Path Name/Route                 | Path Type                                 | Length (kms) |
|----------|---------------------------------|-------------------------------------------|--------------|
| CA06.01  | Brawl Castle and pond           | track                                     | 0.5          |
| CA06.02  | Halkirk Riverside               | path (gravel)                             | 1.4          |
| CA06.03  | Ben Dorrery                     | track                                     | 1.8          |
| CA06.05  | Lane along east edge of village | track (earth/grass/tar)                   | 0.6          |
| CA06.06  | Water Access by Loch Calder     | track, water access                       | 0.5          |
| CA06.09  | Footway B874                    | roadside footway (tar)                    | 0.3          |
| CA06.10  | Halkirk railside to river link  | track/gravel/earth/grass path             | 0.4          |
| CA06.11  | Brawl Castle riverside link     | track/earth/grass –<br>watersports access | 0.1          |