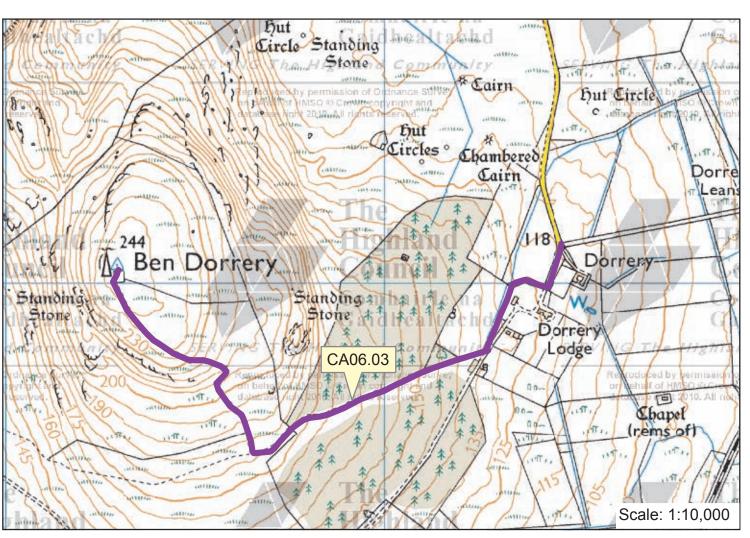

## Map: 19a-c Halkirk, Loch Calder & Dorrery Caithness Core Paths Plan

| Path No. | Path Name/Route                 | Path Type                                 | Length (kms) |
|----------|---------------------------------|-------------------------------------------|--------------|
| CA06.01  | Brawl Castle and pond           | track                                     | 0.5          |
| CA06.02  | Halkirk Riverside               | path (gravel)                             | 1.4          |
| CA06.03  | Ben Dorrery                     | track                                     | 1.8          |
| CA06.05  | Lane along east edge of village | track (earth/grass/tar)                   | 0.6          |
| CA06.06  | Water Access by Loch Calder     | track, water access                       | 0.5          |
| CA06.09  | Footway B874                    | roadside footway (tar)                    | 0.3          |
| CA06.10  | Halkirk railside to river link  | track/gravel/earth/grass path             | 0.4          |
| CA06.11  | Brawl Castle riverside link     | track/earth/grass –<br>watersports access | 0.1          |