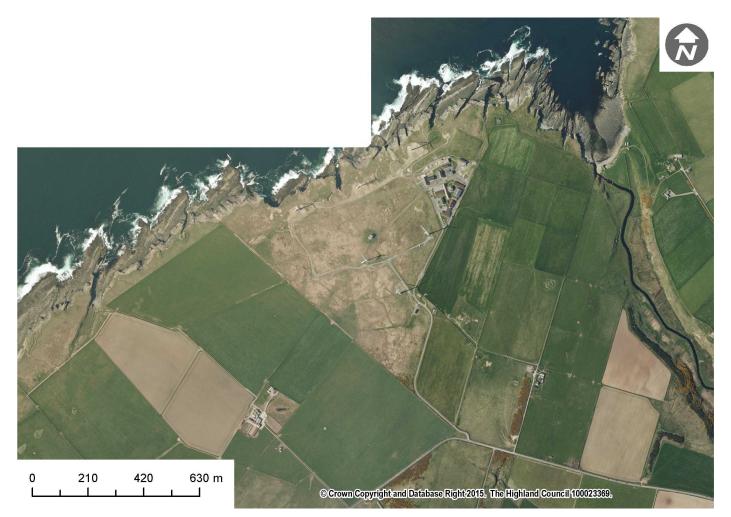

## Economic Development Area—FORSS BUSINESS AND TECHNOLOGY PARK

Forss Business and Technology Park was included within the Energy Business Expansion area in the MIR but not as an Economic Development Area. There may be merit identifying a larger number EDAs in order to help support and promote the economic opportunities in the area, particularly in regard to the energy industry.

| ISSUES                                                                                                      | PLACE MAKING PRIORITIES                                       |
|-------------------------------------------------------------------------------------------------------------|---------------------------------------------------------------|
| Existing business park with office, work-<br>shop and storage space available                               | Larger scale expansion opportunities may<br>exist to the west |
| Could continue to provide support the decommissioning of Dounreay and the growth of the renewables industry |                                                               |