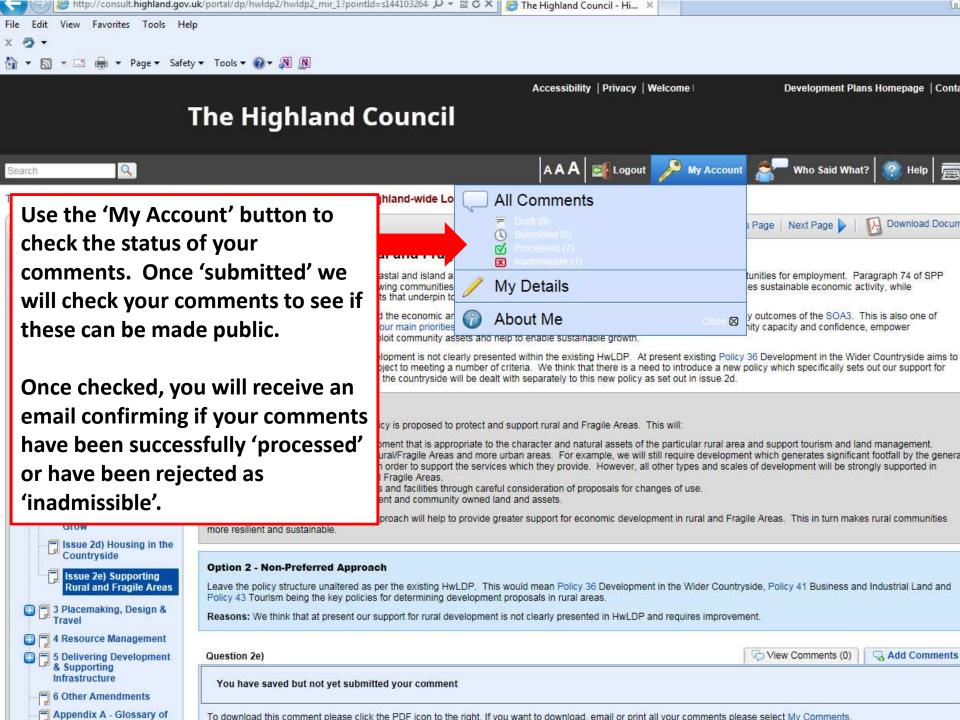

#### **Register to Comment**

Its simple to make representations online but you have to register so we know who has said what. Registration is quick, taking around 60 seconds and will help you to be kept informed of how your comments have informed our plans, as well as keeping you up to speed with future publications and consultation events.

Click the 'login/register' button at the top of the screen. Then click 'register' and follow the instructions. You will receive an email with the name of this software program 'Objective'. Open it and click the link to activate your account. If you can't see the email check your spam/junk mail. Agents and consultants should register as 'Agents' to add clients and respond on their behalf.