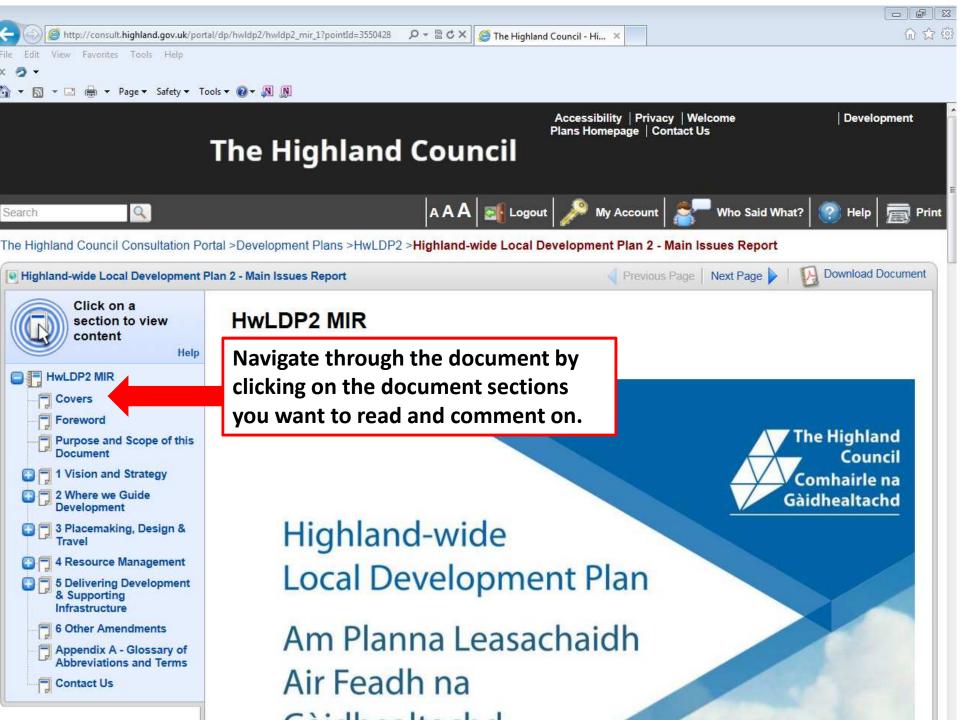

## To read, comment and be kept up to date with our Development Plan documents visit:

# consult.highland.gov.uk

Visit our Development Planning page for details of our adopted plans and other planning guidance. To view and comment on planning applications please visit our Planning Permission page.

#### **Register to Comment**

Its simple to make representations online but you have to register so we know who has said what. Registration is quick, taking around 60 seconds and will help you to be kept informed of how your comments have informed our plans, as well as keeping you up to speed with future publications and consultation events.

Click the 'login/register' button at the top of the screen. Then click 'register' and follow the instructions. You will receive an email with the name of this software program 'Objective'. Open it and click the link to activate your account. If you can't see the email check your spam/junk mail. Agents and consultants should register as 'Agents' to add clients and respond on their behalf.