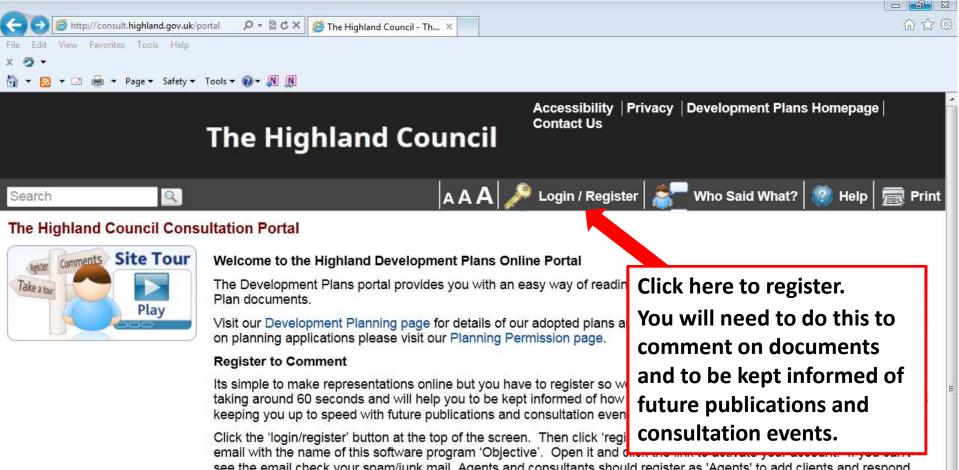

#### **Register to Comment**

Its simple to make representations online but you have to register so we know who has said what. Registration is quick, taking around 60 seconds and will help you to be kept informed of how your comments have informed our plans, as well as keeping you up to speed with future publications and consultation events.

Click the 'login/register' button at the top of the screen. Then click 'register' and follow the instructions. You will receive an email with the name of this software program 'Objective'. Open it and click the link to activate your account. If you can't see the email check your spam/junk mail. Agents and consultants should register as 'Agents' to add clients and respond on their behalf.