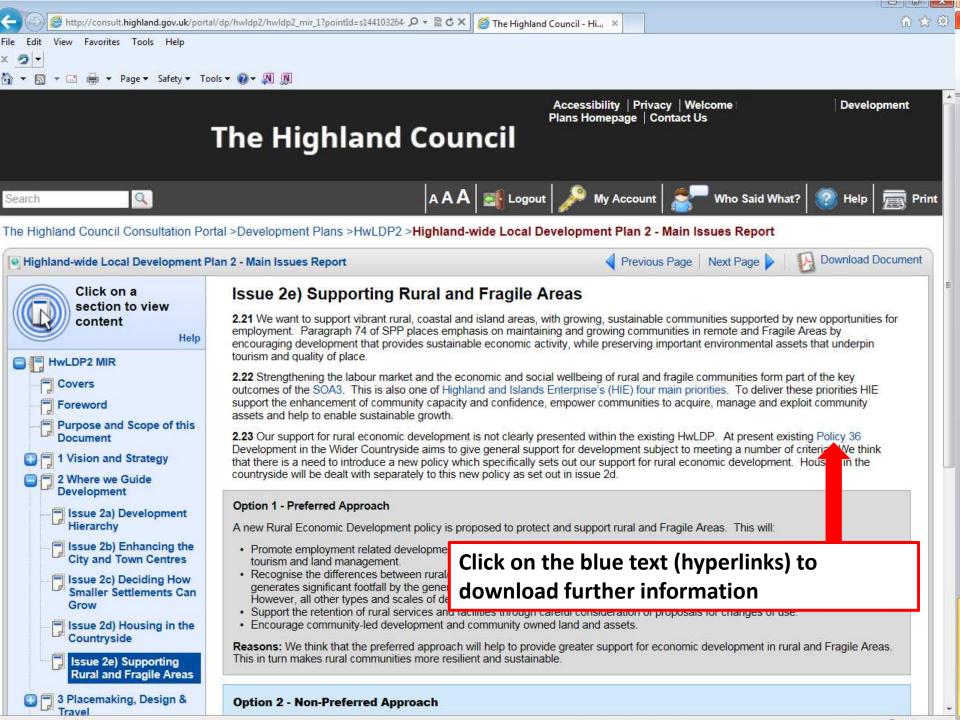

#### 💌 🔝 💌 🖃 💌 Page 🕶 Safety 🕶 Tools 🕶 🔞 💌 🔊

that there is a need to introduce a new policy which specifically sets out our support for rural economic development. Housing in the countryside will be dealt with separately to this new policy as set out in issue 2d.

Option 1 - Preferred Approach

🥭 The Highland Council - Hi... 🛛

A new Rural Economic Development policy is proposed to protect and support rural and Fragile Areas. This will:

- Promote employment related development that is appropriate to the character and natural assets of the particular rural area and support tourism and land management.
- Recognise the differences between rural/Fragile Areas and more urban areas. For example, we will still require development which
  generates significant footfall by the general public to be located in town centres in order to support the services which they provide.
  However, all other types and scales of development will be strongly supported in Growing Settlements and in rural and Fragile Areas.
- Support the retention of rural services and facilities through careful consideration of proposals for changes of use.
- Encourage community-led development and community owned land and assets.

**Reasons:** We think that the preferred approach will help to provide greater support for economic development in rural and Fragile Areas. This in turn makes rural communities more resilient and sustainable.

#### **Option 2 - Non-Preferred Approach**

Leave the policy structure unaltered as per the existing HwLDP. This would mean Policy 36 Development in the Wider Countryside, Policy 41 Business and Industrial Land and Policy 43 Tourism being the key policies for determining development proposals in rural areas.

Reasons: We think that at present our support for rural development is not clearly presented in HwLDP and requires improvement.

| Question 2e)                               | View Comments (0)                               |
|--------------------------------------------|-------------------------------------------------|
| Question 2e)                               |                                                 |
| i) Do you agree with our preferred appro   | ach to supporting rural and Fragile Areas?      |
| ii) Are there any other features that a Ru | ral Economic Development policy should include? |