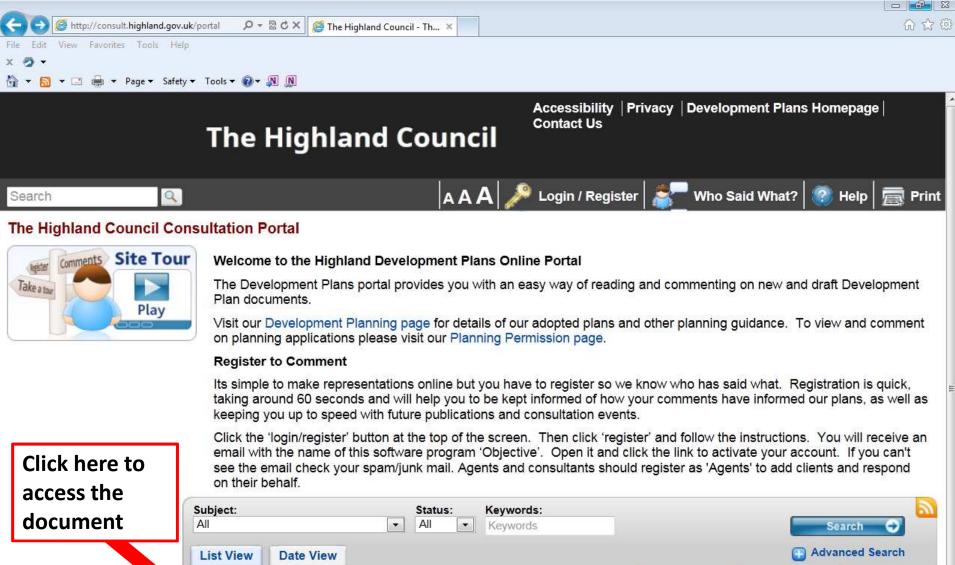

## To read, comment and be kept up to date with our Development Plan documents visit:

# consult.highland.gov.uk

Visit our Development Planning page for details of our adopted plans and other planning guidance. To view and comment on planning applications please visit our Planning Permission page.