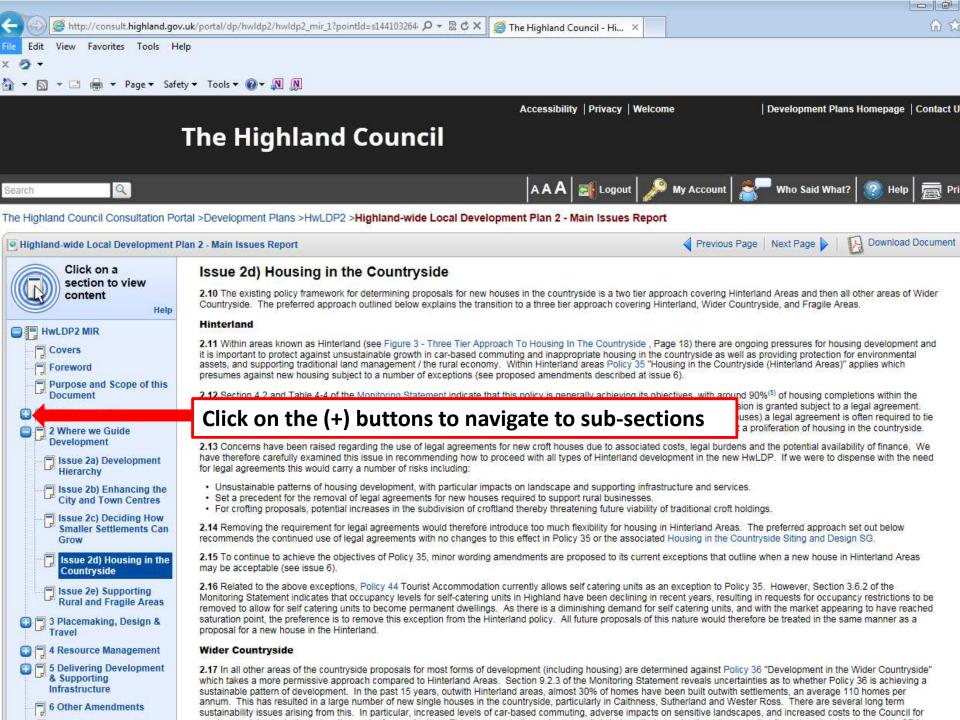

#### 💌 🔝 💌 🖃 💌 Page 🕶 Safety 🕶 Tools 🕶 🔞 💌 🔊

that there is a need to introduce a new policy which specifically sets out our support for rural economic development. Housing in the countryside will be dealt with separately to this new policy as set out in issue 2d.

Option 1 - Preferred Approach

🥭 The Highland Council - Hi... 🛛

A new Rural Economic Development policy is proposed to protect and support rural and Fragile Areas. This will:

- Promote employment related development that is appropriate to the character and natural assets of the particular rural area and support tourism and land management.
- Recognise the differences between rural/Fragile Areas and more urban areas. For example, we will still require development which
  generates significant footfall by the general public to be located in town centres in order to support the services which they provide.
  However, all other types and scales of development will be strongly supported in Growing Settlements and in rural and Fragile Areas.
- Support the retention of rural services and facilities through careful consideration of proposals for changes of use.
- Encourage community-led development and community owned land and assets.

**Reasons:** We think that the preferred approach will help to provide greater support for economic development in rural and Fragile Areas. This in turn makes rural communities more resilient and sustainable.