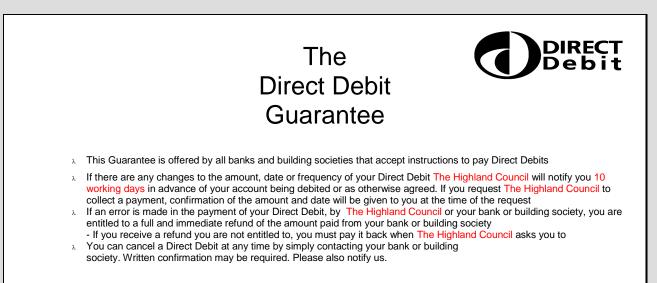

\_\_\_\_\_

This guarantee should be detached and retained by the Payer

## Instruction to your Bank or Building Society

Please pay The Highland Council Direct Debits from the account detailed in this Instruction subject to the safeguards assured by the Direct Debit Guarantee. I understand that this Instruction may remain with The Highland Council and, if so, details will be passed electronically to my Bank/Building Society.