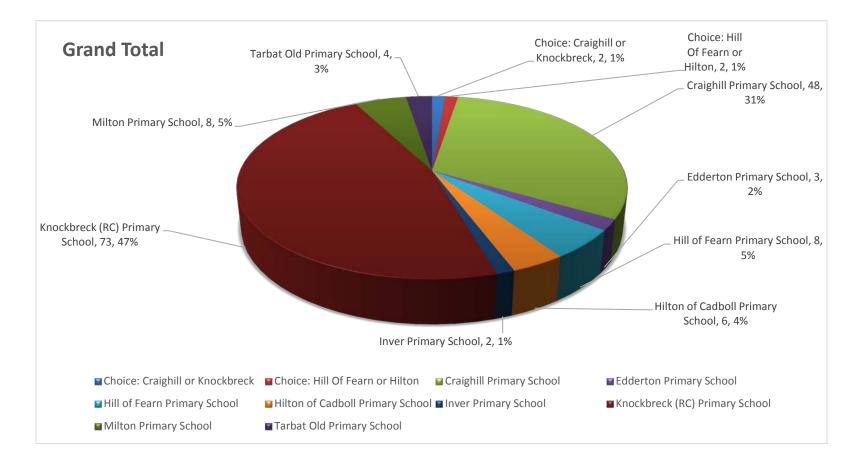

# Home catchment area of pupils attending Knockbreck Primary School

#### School Living In P1 P3 Grand Total P2 P4 P5 P6 P7 Choice: Craighill or Knockbreck Choice: Hill Of Fearn or Hilton **Craighill Primary School Edderton Primary School** Hill of Fearn Primary School Hilton of Cadboll Primary School Inver Primary School Knockbreck (RC) Primary School Milton Primary School Tarbat Old Primary School Grand Total