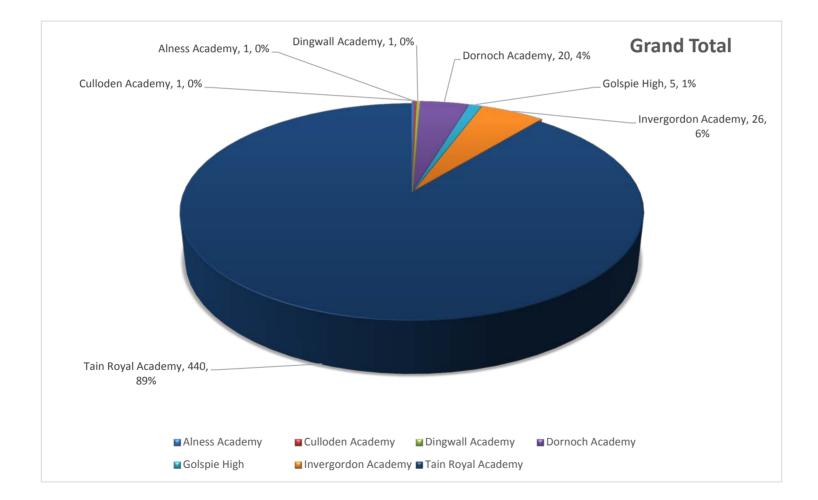

### Home catchment area of pupils attending TRA

| School Living In    | S1 | S2 | S3 | S4 | <b>S</b> 5 | S6 | Gr | and Total |
|---------------------|----|----|----|----|------------|----|----|-----------|
| Alness Academy      |    |    | 1  |    |            |    |    | 1         |
| Culloden Academy    |    |    |    |    | 1          |    |    | 1         |
| Dingwall Academy    |    |    |    |    | 1          |    |    | 1         |
| Dornoch Academy     |    | 4  | 6  | 3  | 1          | 3  | 3  | 20        |
| Golspie High        |    | 1  |    | 1  | 1          | 2  |    | 5         |
| Invergordon Academy |    | 6  | 4  | 4  | 4          | 5  | 3  | 26        |
| Tain Royal Academy  |    | 67 | 70 | 75 | 93         | 82 | 53 | 440       |
| Grand Total         |    | 78 | 81 | 83 | 101        | 92 | 59 | 494       |