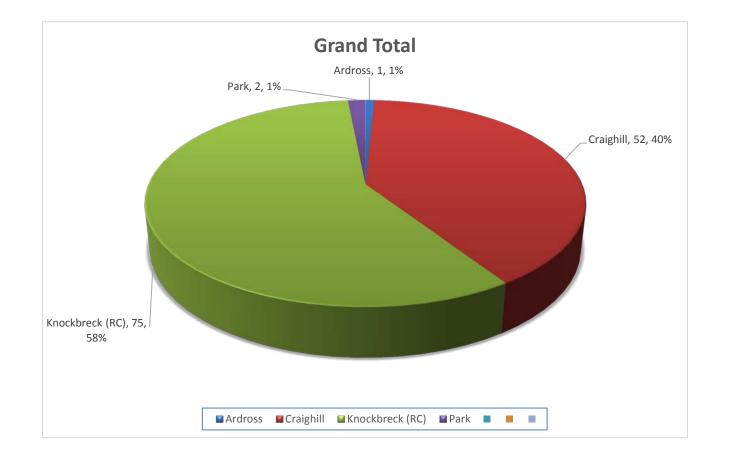

Schools attended by pupils living in Knockbreck PS catchment area

| School Attending | P1 | P2 | P3 | P4 | P5 | P6 | P7 | Gra | and Total |
|------------------|----|----|----|----|----|----|----|-----|-----------|
| Ardross          |    |    |    |    |    |    |    | 1   | 1         |
| Craighill        |    | 8  | 8  | 3  | 11 | 10 | 7  | 5   | 52        |
| Knockbreck (RC)  |    | 17 | 10 | 13 | 9  | 7  | 9  | 10  | 75        |
| Park             |    |    |    |    | 1  | 1  |    |     | 2         |
| Grand Total      |    | 25 | 18 | 16 | 21 | 18 | 16 | 16  | 130       |