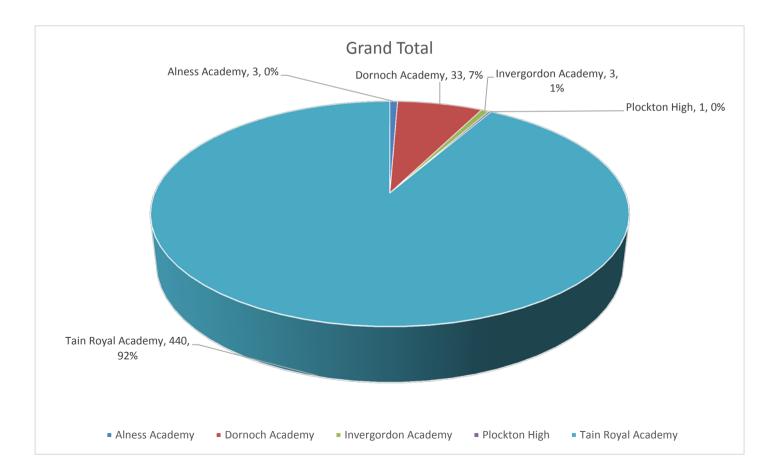

# Schools attended by pupils living in TRA catchment area

| School Attending    | S1 | S2 | S3 | S4 | S5  | S6 | Gr | and Total |
|---------------------|----|----|----|----|-----|----|----|-----------|
| Alness Academy      |    |    |    | 1  |     | 1  | 1  | 3         |
| Dornoch Academy     |    | 4  | 3  | 10 | 6   | 7  | 3  | 33        |
| Invergordon Academy |    |    | 1  |    | 1   | 1  |    | 3         |
| Plockton High       |    |    |    |    |     |    | 1  | 1         |
| Tain Royal Academy  |    | 67 | 70 | 75 | 93  | 82 | 53 | 440       |
| Grand Total         |    | 71 | 74 | 86 | 100 | 91 | 58 | 480       |

### Schools attended by pupils living in Craighill PS catchment area

| School Attending S1 | S2 | S3 | S4 | <b>S</b> 5 | S6 | Gr | and Total |
|---------------------|----|----|----|------------|----|----|-----------|
| Alness Academy      |    |    | 1  |            | 1  | 1  | 3         |
| Dornoch Academy     | 4  | 3  | 10 | 6          | 7  | 3  | 33        |
| Invergordon Academy |    | 1  |    | 1          | 1  |    | 3         |
| Plockton High       |    |    |    |            |    | 1  | 1         |
| Tain Royal Academy  | 67 | 70 | 75 | 93         | 82 | 53 | 440       |
| Grand Total         | 71 | 74 | 86 | 100        | 91 | 58 | 480       |