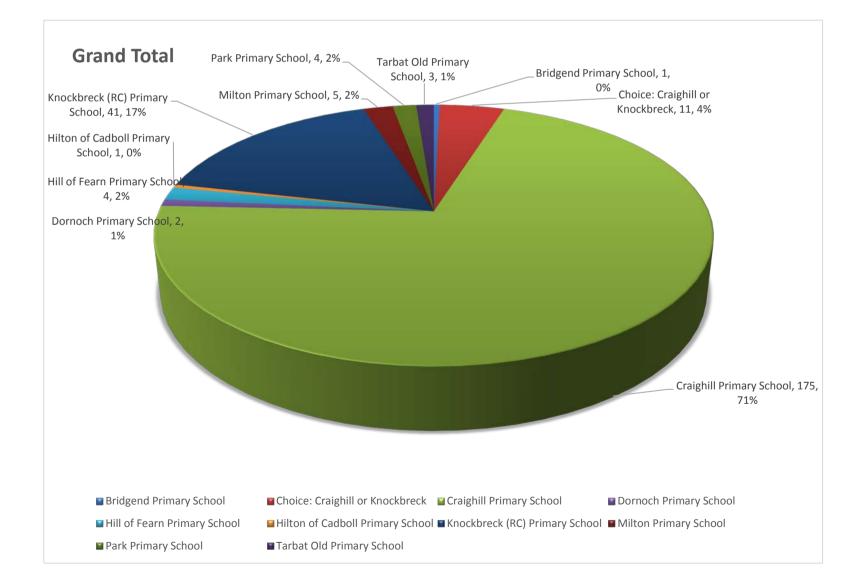

## Home catchment area of pupils attending Craighill Primary School

| School Living In            | P1    | P2 | P3 | P4 | P5 | P6 | P7 | Gr | and Total |
|-----------------------------|-------|----|----|----|----|----|----|----|-----------|
| Bridgend Primary School     |       |    |    |    |    |    |    |    | 1         |
| Choice: Craighill or Knockt | ore   | 2  | 2  | 1  | 1  | 2  | 2  | 1  | 11        |
| Craighill Primary School    |       | 28 | 39 | 28 | 20 | 20 | 15 | 25 | 175       |
| Dornoch Primary School      |       | 1  |    | 1  |    |    |    |    | 2         |
| Hill of Fearn Primary Schoo | bl    | 1  | 1  | 1  | 1  |    |    |    | 4         |
| Hilton of Cadboll Primary S | chool |    |    |    | 1  |    |    |    | 1         |
| Knockbreck (RC) Primary S   | Scł   | 6  | 6  | 2  | 10 | 8  | 5  | 4  | 41        |
| Milton Primary School       |       |    |    | 1  | 1  | 1  | 1  | 1  | 5         |
| Park Primary School         |       |    |    | 2  |    | 1  | 1  |    | 4         |
| Tarbat Old Primary School   |       |    |    | 1  |    |    |    | 2  | 3         |
| Grand Total                 |       | 39 | 48 | 37 | 34 | 32 | 24 | 33 | 247       |