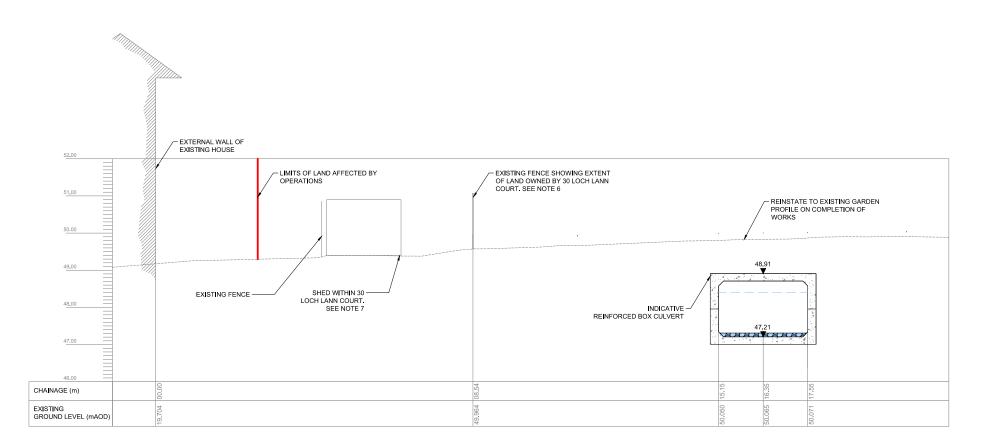

## **SECTION 2-2 (RB-01)**

|  | OPERATION | DESCRIPTION                                                                                                                          |  |  |  |  |  |
|--|-----------|--------------------------------------------------------------------------------------------------------------------------------------|--|--|--|--|--|
|  | RB-01     | ONLINE REPLACEMENT OF EXISTING 1.05mØ<br>CONCRETE PIPE WITH A LARGER CAPACITY<br>CULVERT AND WORKS TO THE INLET & OUTLET<br>GEOMETRY |  |  |  |  |  |

  The location, horizontal and vertical extents of the operations may vary by those limits (where applied) as noted in the Description of the Flood Protection Scheme.
  Diversion of any statutory undertaker apparatus will be carried out by or on behalf of the statutory undertaker under its own statutory powers.
  Boundary fence and/or hedge to be reinstated along the line and to the level of existing. Natural hedges and trees will not be replaced on a like-for-like basis and suitable replacement is to be agreed with the property owner as part part of the accommodation works
  Existing shed to be demolished if additional space is required and reinstated after work is completed.