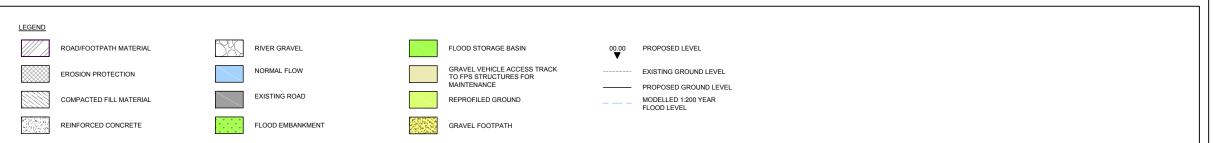

## **SECTION 1-1 (CP-01)**



## **SECTION 2-2 (CP-02)**

| OPERATION | DESCRIPTION                                                                                                                     |
|-----------|---------------------------------------------------------------------------------------------------------------------------------|
| CP-01     | THE EXISTING CULLODEN BURN WEST CHANNEL WILL BE DIVERTED INTO THE FLOOD STORAGE AREA USING A CONCRETE FLOOD WALL.               |
| CP-02     | NEW BRIDGE OF 14m SPAN, OR THEREBY, CROSSING THE DIVERTED WATERCOURSE TO ALLOW ACCESS FOR MAINTENANCE VEHICLES AND PEDESTRIANS. |



## Notes

- Notes

  These plans are in accordance with the requirements of Section 60 and Schedule 2 of the Flood Risk Management (Scotland) Act 2009.

  Information received from statutory undertakers has been used to identify approximate locations of services, exact locations of these services will be determined during detailed design.

  Drawing to be read in conjunction with:
  SC-JBA-00-00-DR-C-0100
  SC-JBA-03-07-DR-C-0100
  SC-JBA-03-07-DR-C-0101
  SC-JBA-03-07-DR-C-0101
  SC-JBA-03-07-DR-C-0101
  SC-JBA-03-07-DR-C-0104
  SC-JBA-03-07-DR-C-0104
  SC-JBA-03-07-DR-C-0105
  SC-JBA-03-07-DR-C-0105
  SC-JBA-03-07-DR-C-0105
  SC-JBA-03-07-DR-C-0105
  SC-JBA-03-07-DR-C-0104
  SC-JBA-03-07-DR-C-0105
  SC-JBA-03-07-DR-C-0101
  SC-JBA-00-07-DR-C-0101
  S



| P4.0   | For Consultation