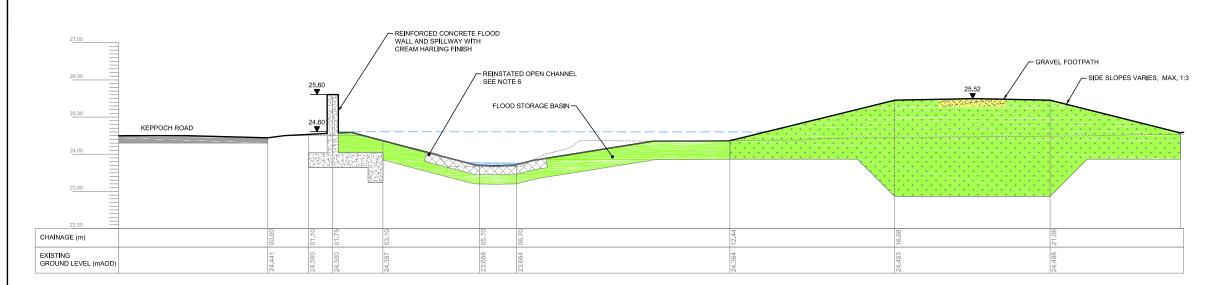

## **SECTION 1-1 (CP-01)**

## **SECTION 2-2 (CP-02)**

| OPERATION | DESCRIPTION                                                                                                                     |
|-----------|---------------------------------------------------------------------------------------------------------------------------------|
| CP-01     | THE EXISTING CULLODEN BURN WEST CHANNEL WILL BE DIVERTED INTO THE FLOOD STORAGE AREA USING A CONCRETE FLOOD WALL.               |
| CP-02     | NEW BRIDGE OF 14m SPAN, OR THEREBY, CROSSING THE DIVERTED WATERCOURSE TO ALLOW ACCESS FOR MAINTENANCE VEHICLES AND PEDESTRIANS. |