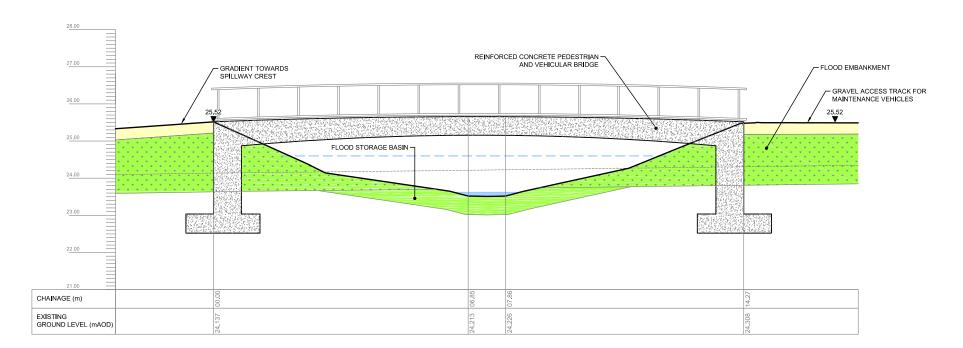

## **SECTION 2-2 (CP-02)**

| OPERATION | DESCRIPTION                                                                                                                     |
|-----------|---------------------------------------------------------------------------------------------------------------------------------|
| CP-01     | THE EXISTING CULLODEN BURN WEST CHANNEL WILL BE DIVERTED INTO THE FLOOD STORAGE AREA USING A CONCRETE FLOOD WALL.               |
| CP-02     | NEW BRIDGE OF 14m SPAN, OR THEREBY, CROSSING THE DIVERTED WATERCOURSE TO ALLOW ACCESS FOR MAINTENANCE VEHICLES AND PEDESTRIANS. |