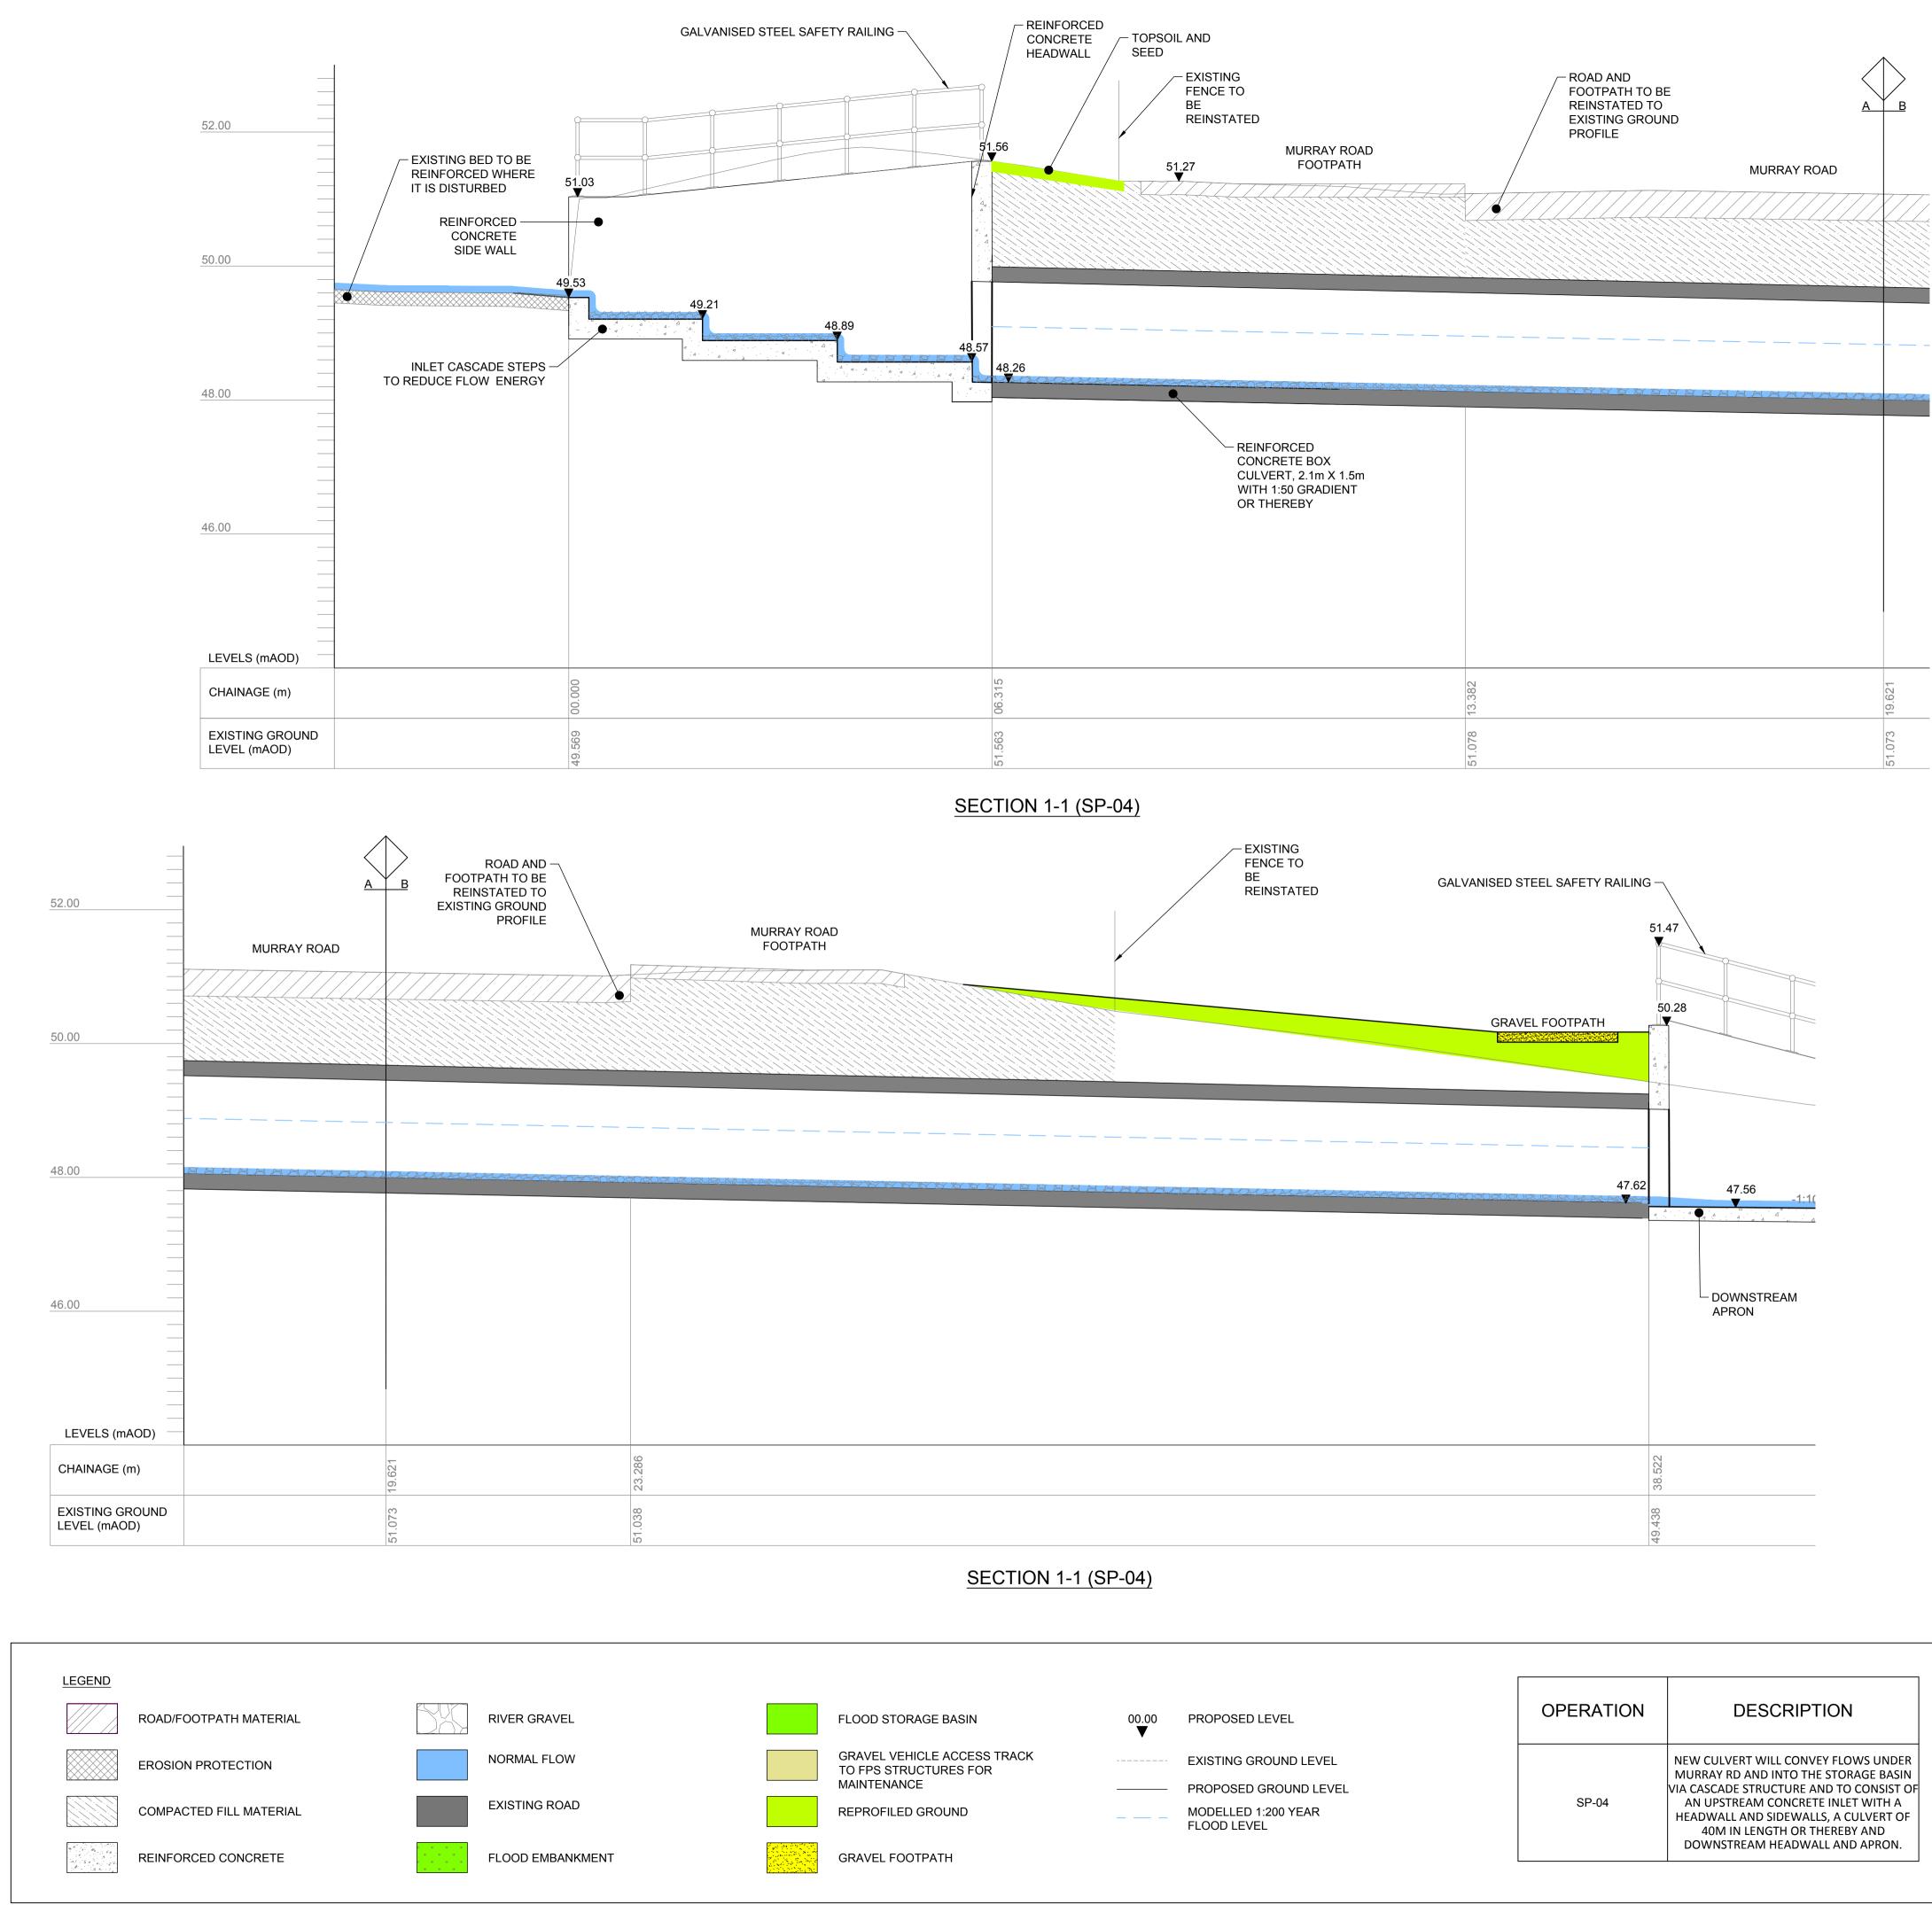

|              | 00.00<br><b>V</b> | PROPOSED LEVEL                                 | OPERATION | DESCRIPTION                                                                                                                                 |  |  |
|--------------|-------------------|------------------------------------------------|-----------|---------------------------------------------------------------------------------------------------------------------------------------------|--|--|
| S TRACK<br>R |                   | EXISTING GROUND LEVEL<br>PROPOSED GROUND LEVEL |           | NEW CULVERT WILL CONVEY FLOWS UNDER<br>MURRAY RD AND INTO THE STORAGE BASIN<br>VIA CASCADE STRUCTURE AND TO CONSIST O                       |  |  |
|              |                   | MODELLED 1:200 YEAR<br>FLOOD LEVEL             | SP-04     | AN UPSTREAM CONCRETE INLET WITH A<br>HEADWALL AND SIDEWALLS, A CULVERT OF<br>40M IN LENGTH OR THEREBY AND<br>DOWNSTREAM HEADWALL AND APRON. |  |  |