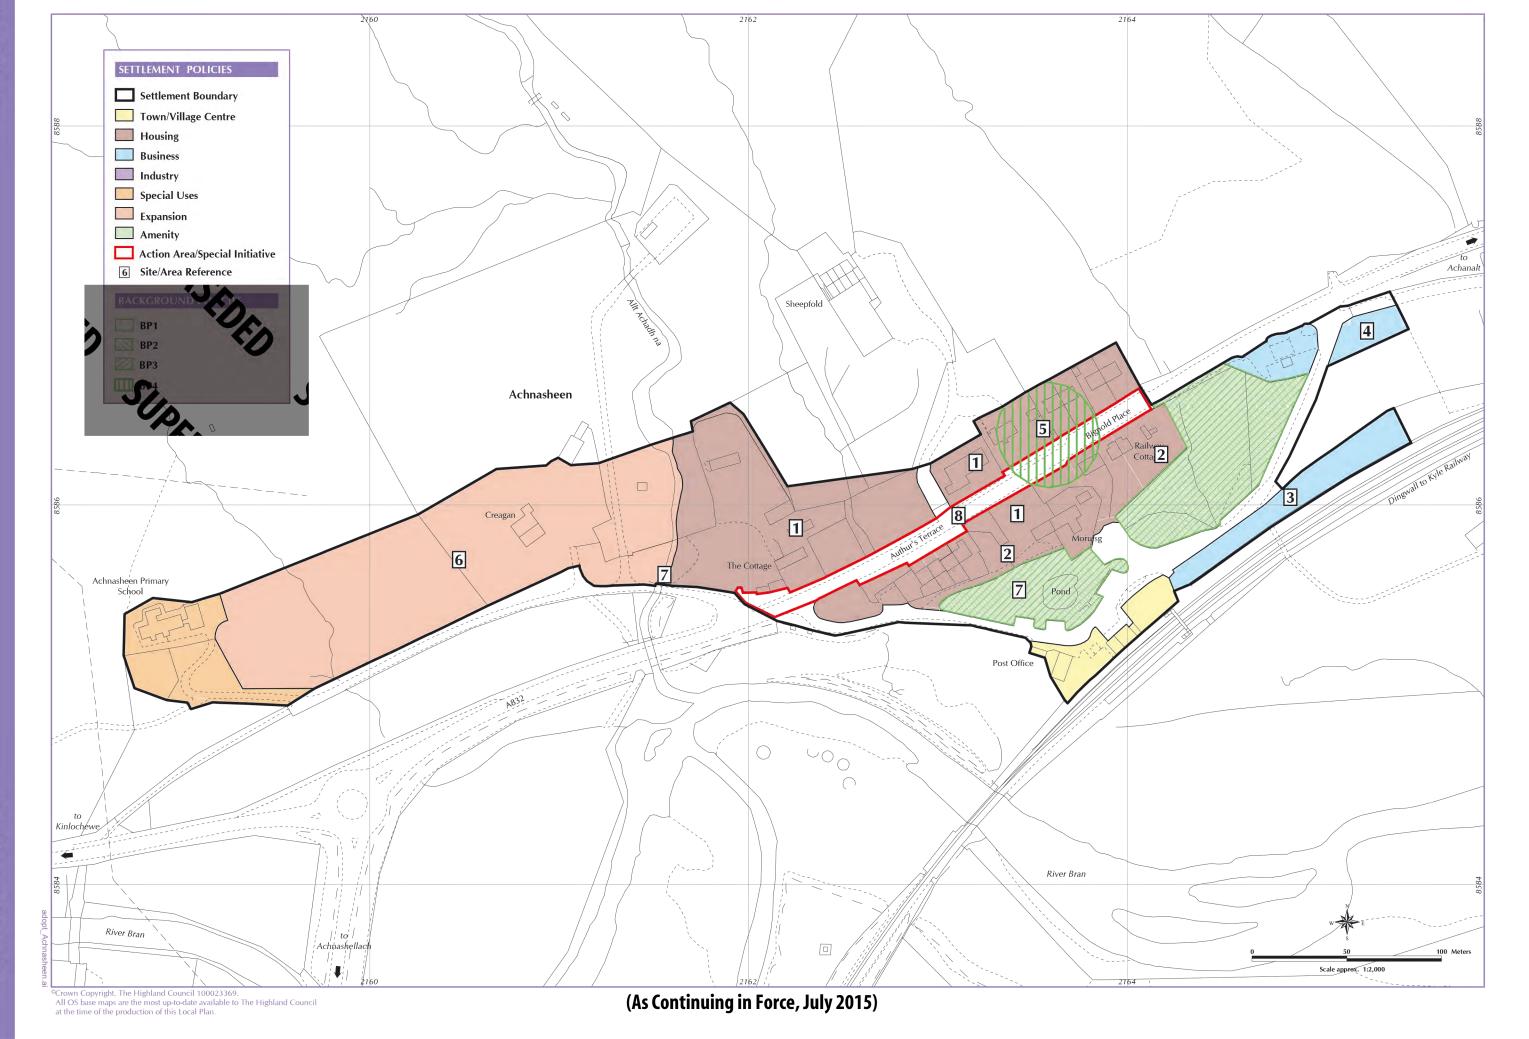

## Provisions of Local Plan map(s) as continuing in force, July 2015

The provisions of the Proposals Map (including any inset contained in or accompanying it and the policies and proposals shown on such inset) and related notations, referencing and explanatory text, only to the extent to which those provisions show, illustrate or explain any provision of the local plan which is continued in force by the Parliamentary Order\*, but also only to the extent detailed in the Retention Schedule - at the front of this verion of the Local Plan - as still continuing in force from July 2015 (following adoption of the Inner Moray Firth Local Development Plan).