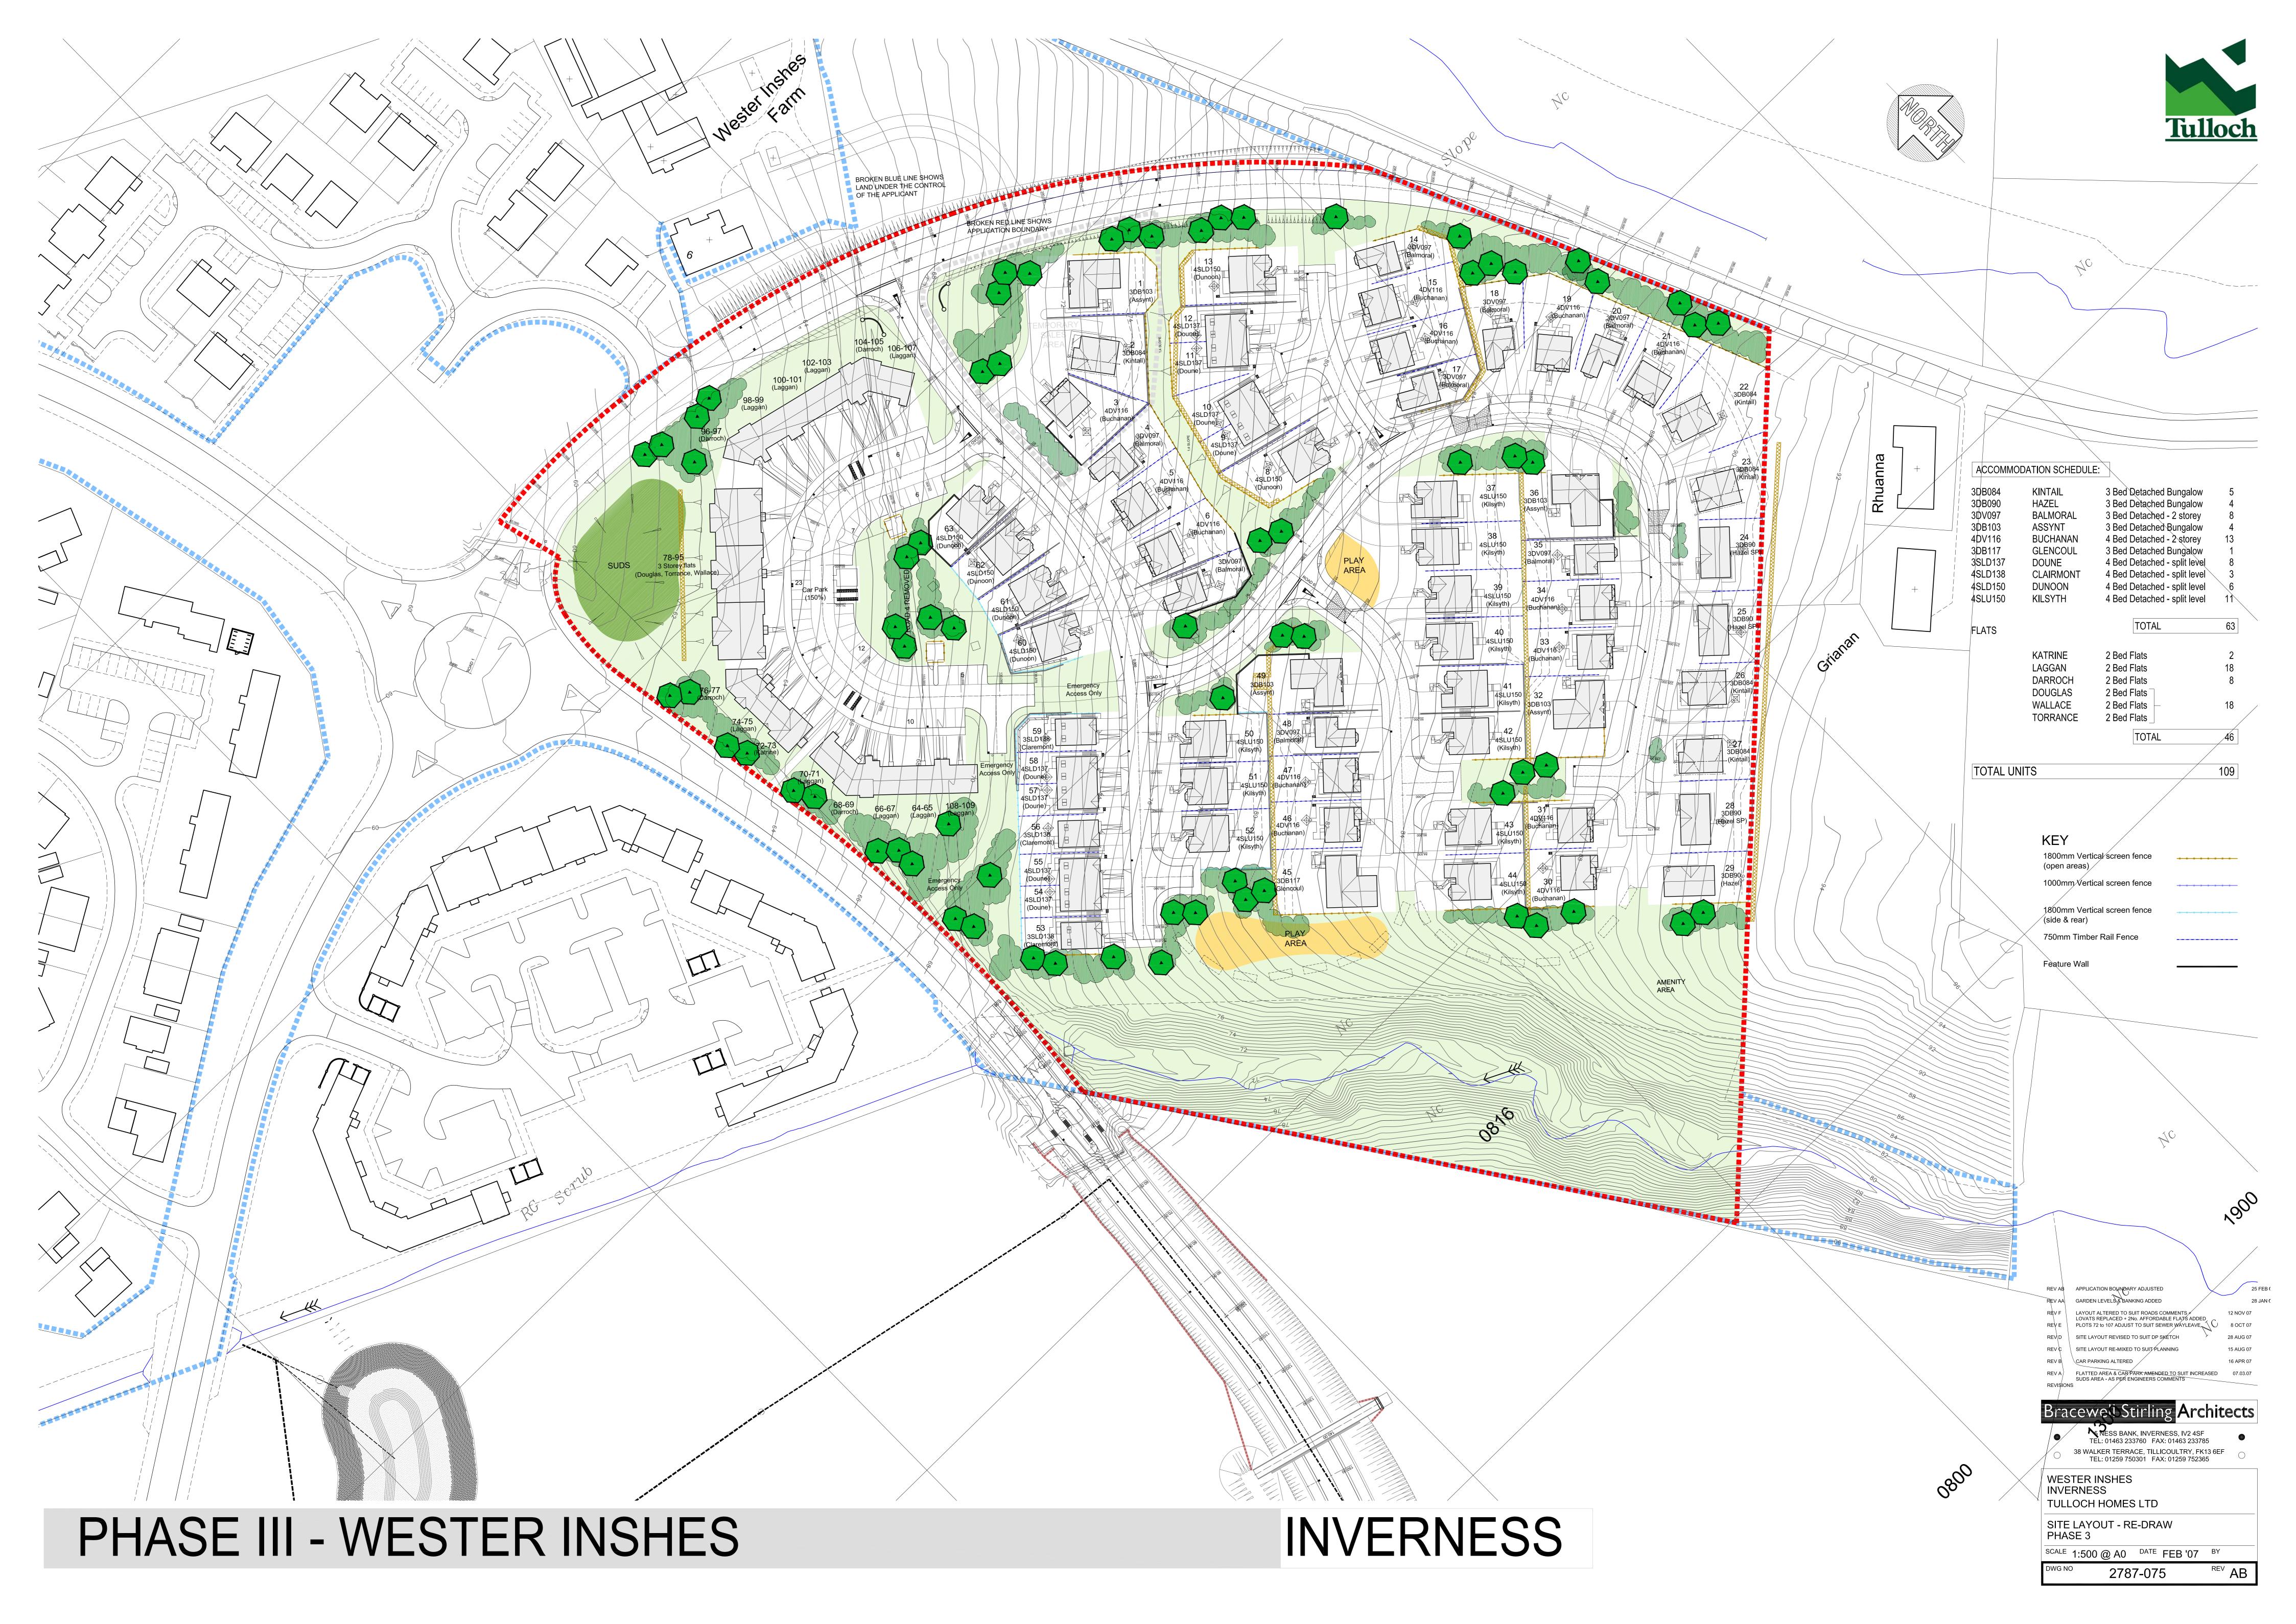

## IMFLDP Call for Sites Tulloch Homes Ltd and Associated Companies Schedule of Sites

| Site               |                           | Location      | Indicative<br>No of<br>Units | Comments                                      |
|--------------------|---------------------------|---------------|------------------------------|-----------------------------------------------|
| 1.                 | Schoolhouse<br>Belt       | Cononbridge   | 28                           | 08/00140/FULRC                                |
| 2.                 | Braes of Conon            | Cononbridge   | 209                          | 08/00994/FULRC                                |
| 3.                 | Wester Inshes Ph3         | Inverness     | 109                          | 07/00494/FULIN                                |
| 4.                 | Cradlehall Ph3            | Inverness     | 3                            | 06/00494/FULIN                                |
| 5.                 | Hedgefield<br>House       | Inverness     | 39                           | 07/00302/FULIN<br>38 residential + 1 business |
| 6.                 | Culduthel Ph9             | Inverness     | 27                           | 15 additional units                           |
| 7.                 | North Kessock<br>Ph3a – 6 | North Kessock | 129                          | 07/00876/REMRC                                |
| 8.                 | Fortrose<br>Ph B-G        | Fortrose      |                              | 09/00471/OUTRC<br>09/00472/FULRC              |
| 9.                 | Parks Farm<br>Ph1-6       | Inverness     | 341                          | 10/03124/FUL                                  |
| 10                 | . Balintore               | Balintore     | 19                           | 05/00844/OUTRC<br>06/00866/FULRC              |
| 11. Broomhill      |                           | Muir of Ord   | 120                          | 30 affordable built out 07/01019/REMRC        |
| 12. Tulloch Square |                           | Dingwall      | 28                           |                                               |