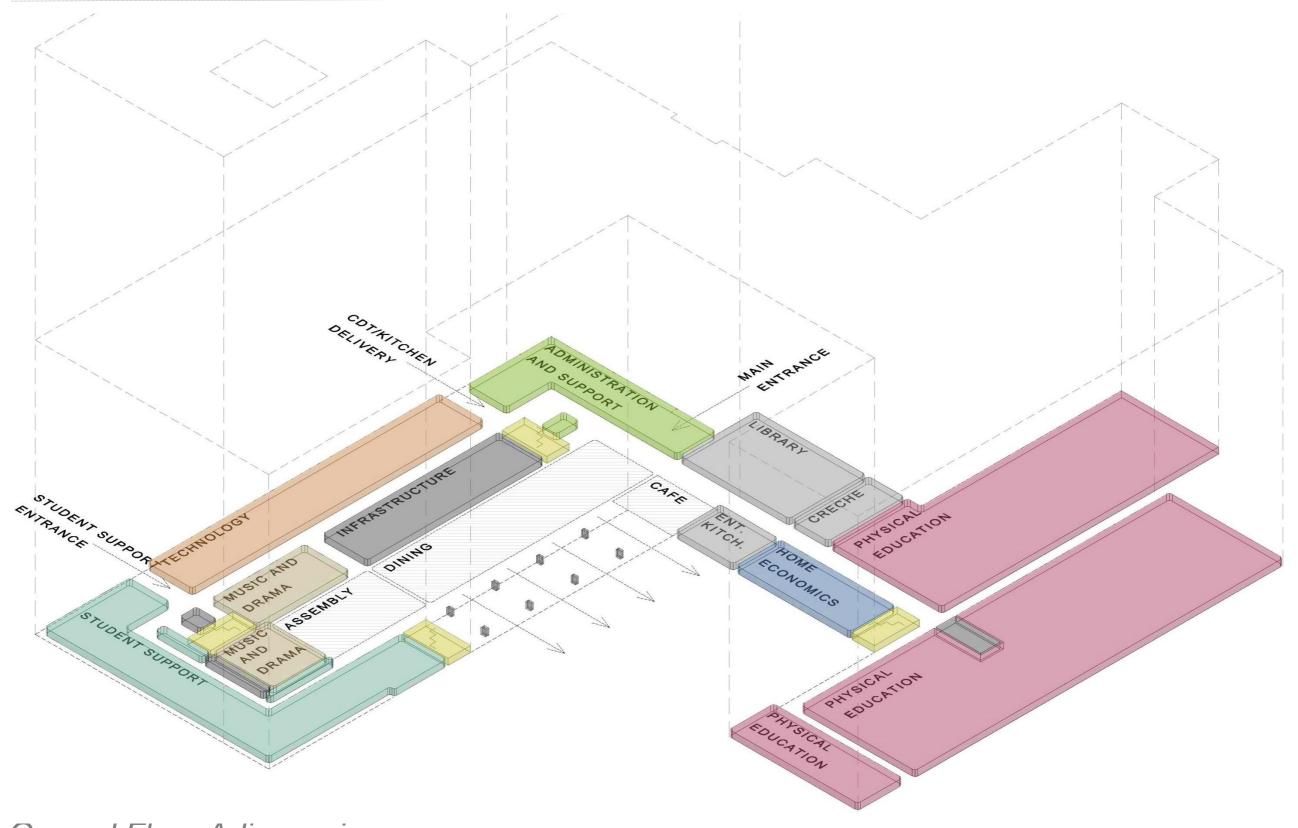

01. The Site and Site Masterplan

Building Placement, Mass and Orientation

Construction Phase 1 – Live Site

Construction Phase 2 – Demolition and Reinstatement

02. Key Building Adjacencies

First Floor Adjacencies

**jm**architects

Second Floor Adjacencies

**jm**architects

03. Private / Public / Invited

Ground Floor

**jm**architects

First Floor

Second Floor