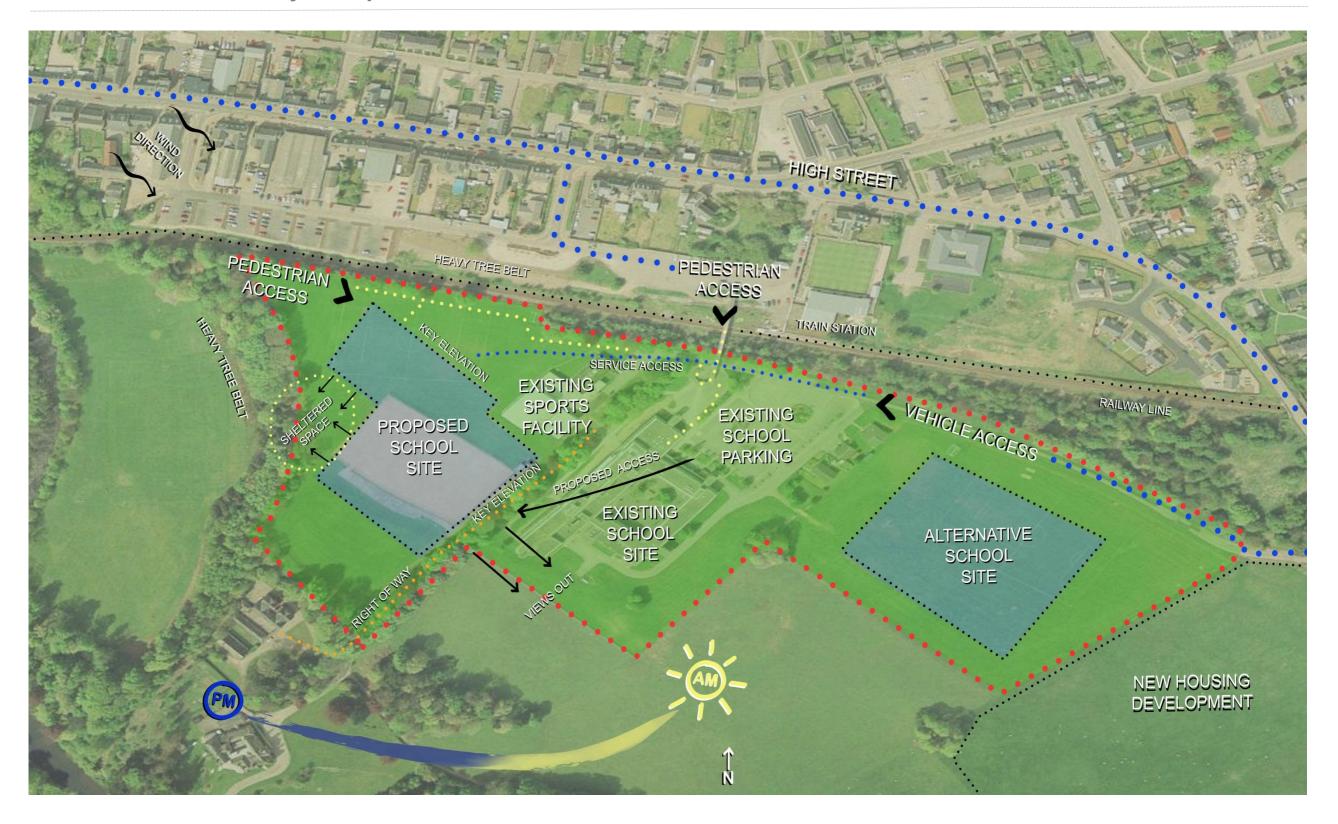

01. The Site and Site Masterplan

Building Placement, Mass and Orientation

Construction Phase 1 – Live Site

Construction Phase 2 – Demolition and Reinstatement

02. Key Building Adjacencies

First Floor Adjacencies