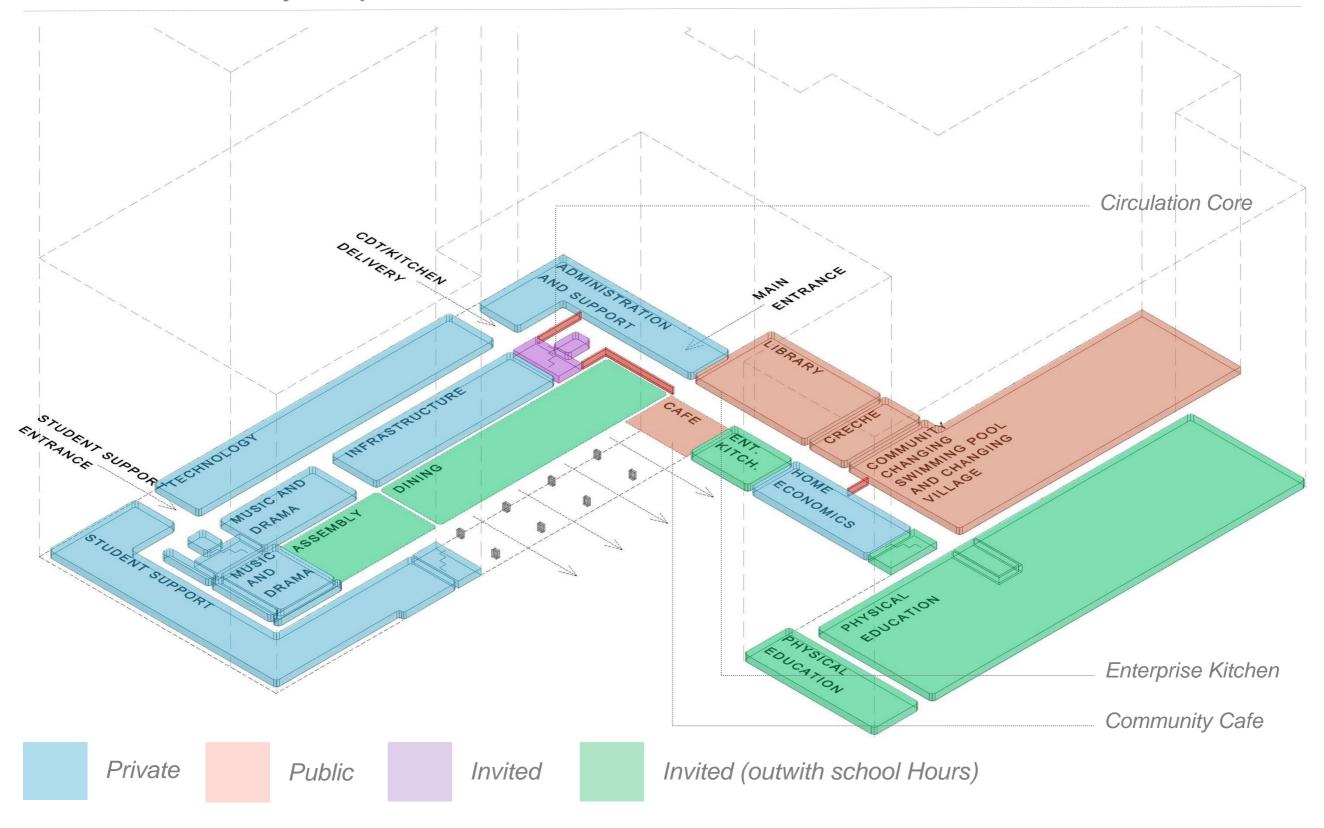

**jm**architects

Second Floor Adjacencies

**jm**architects

03. Private / Public / Invited

Ground Floor

**jm**architects

First Floor

Second Floor