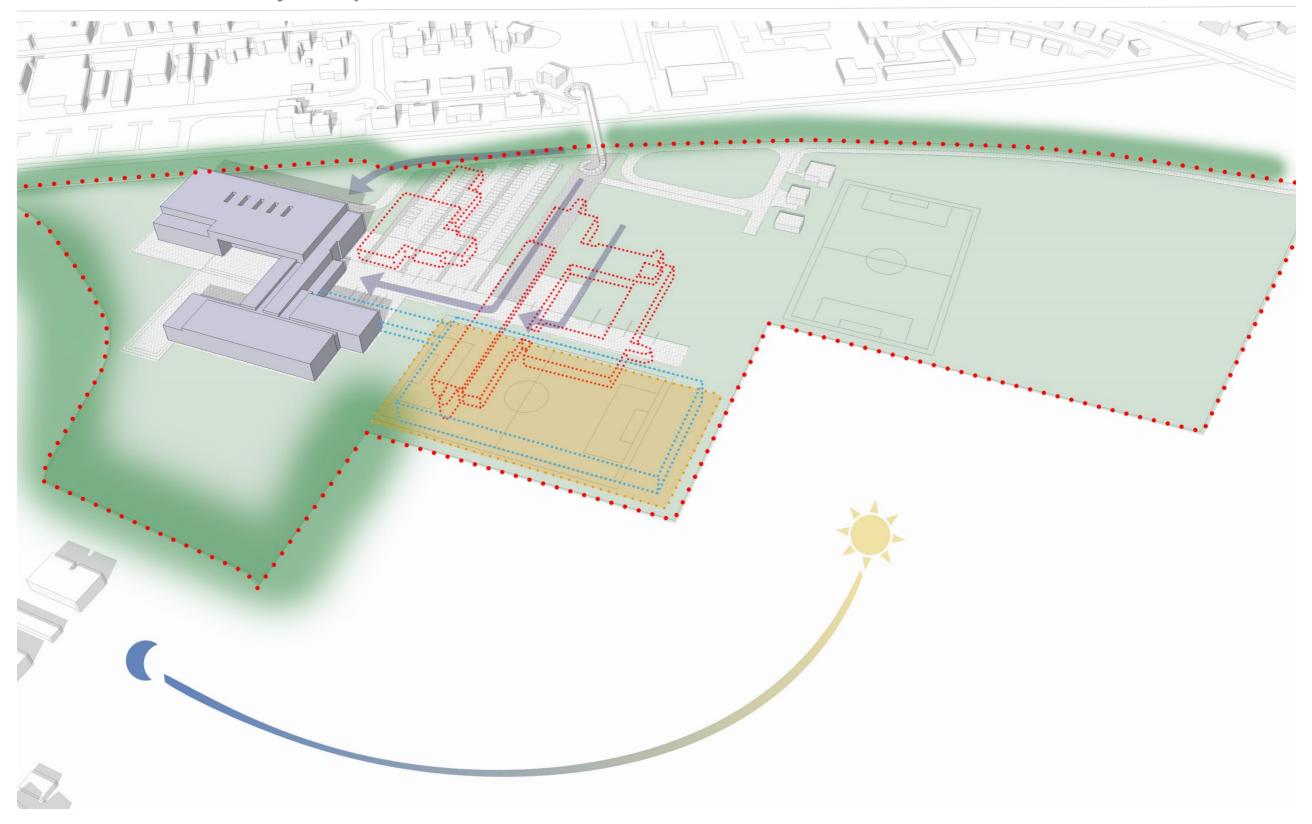

01. The Site and Site Masterplan

Building Placement, Mass and Orientation

Construction Phase 1 – Live Site

Construction Phase 2 – Demolition and Reinstatement

02. Key Building Adjacencies

First Floor Adjacencies