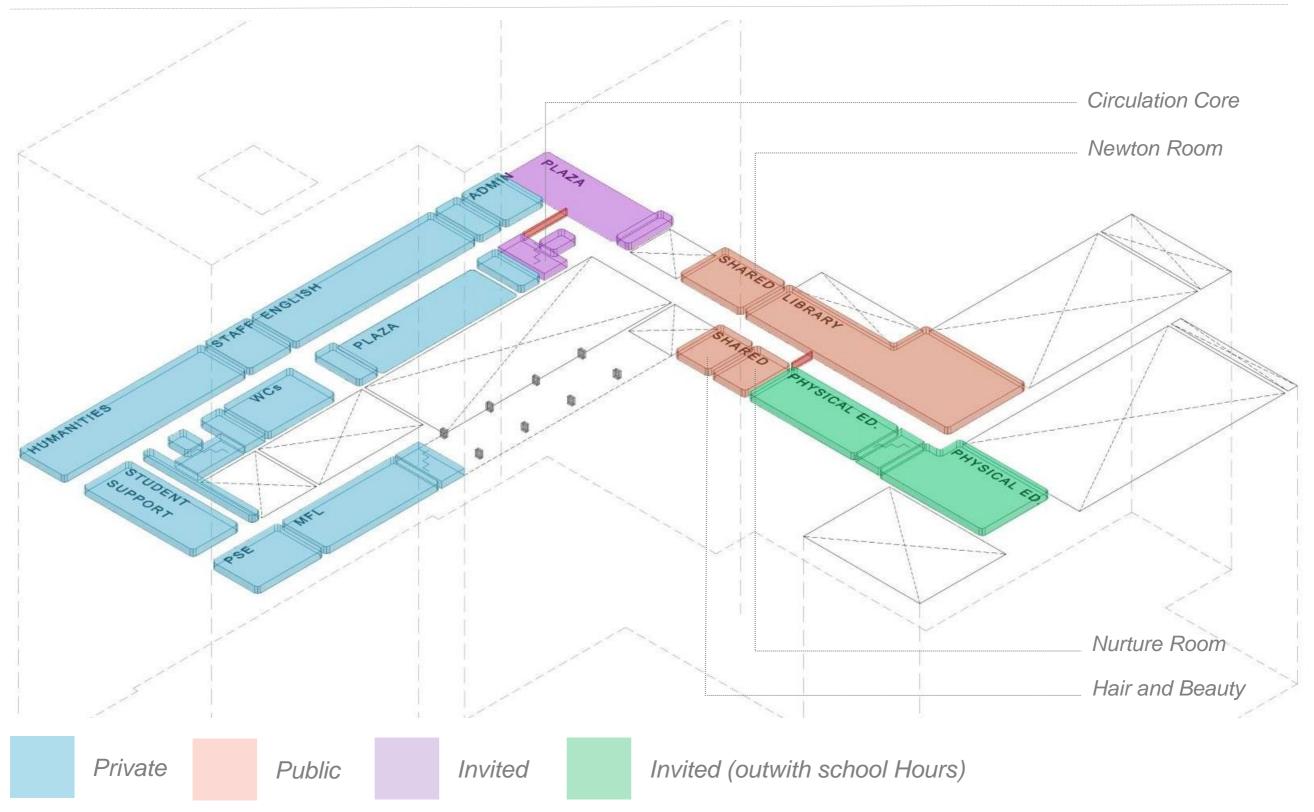

**jm**architects

Second Floor Adjacencies

**jm**architects

03. Private / Public / Invited

Ground Floor

**jm**architects

First Floor

Second Floor