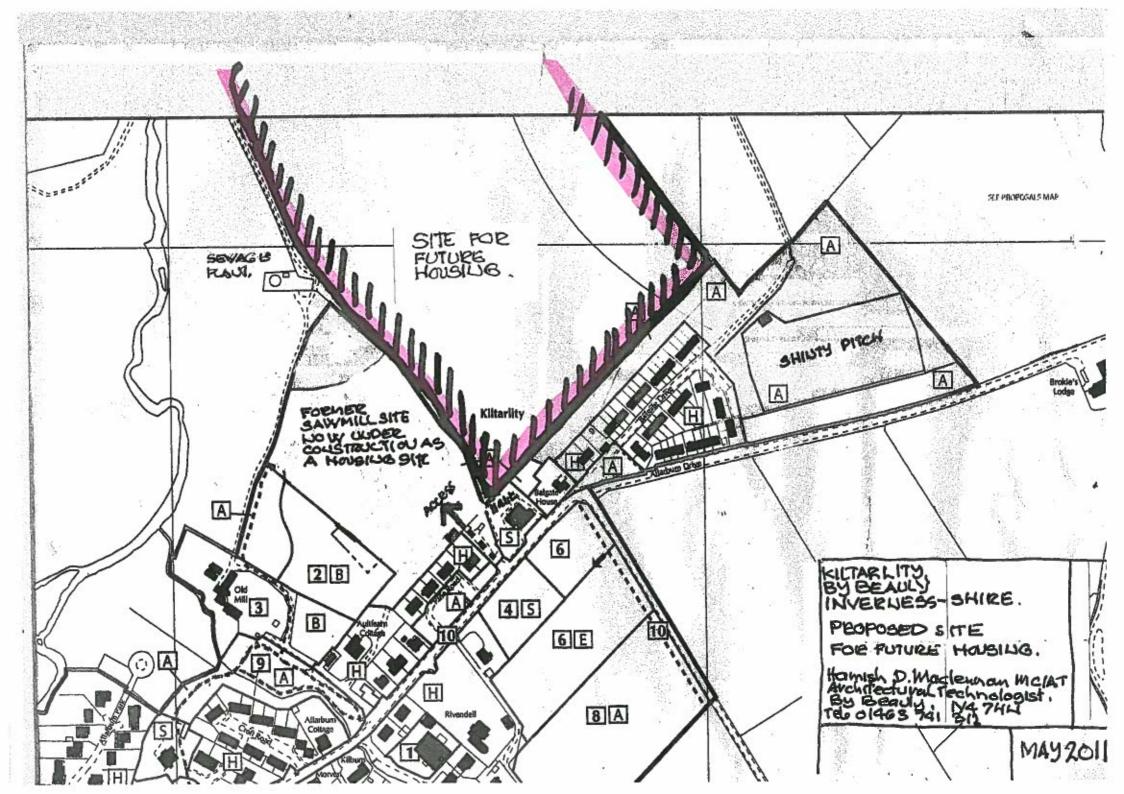

For the atention of Tim Stot, Dept. of Planning and Developement Highland Council, Glenurquhart Road, Inverness. 14-05-2011.

Dear Sir,

LAND AT KILTARLITY VILLAGE. MRS ANN GLOAG.

I have been instructed by my client if you would consider the area of land shown on the enclosed map in your Inner Moray Firth Plan Review.

We do realise that we are late in putting this forward but due to Mrs Gloags other commitments she did not realise the timescale.

Yours sincerely

Hamish D. Maclennan