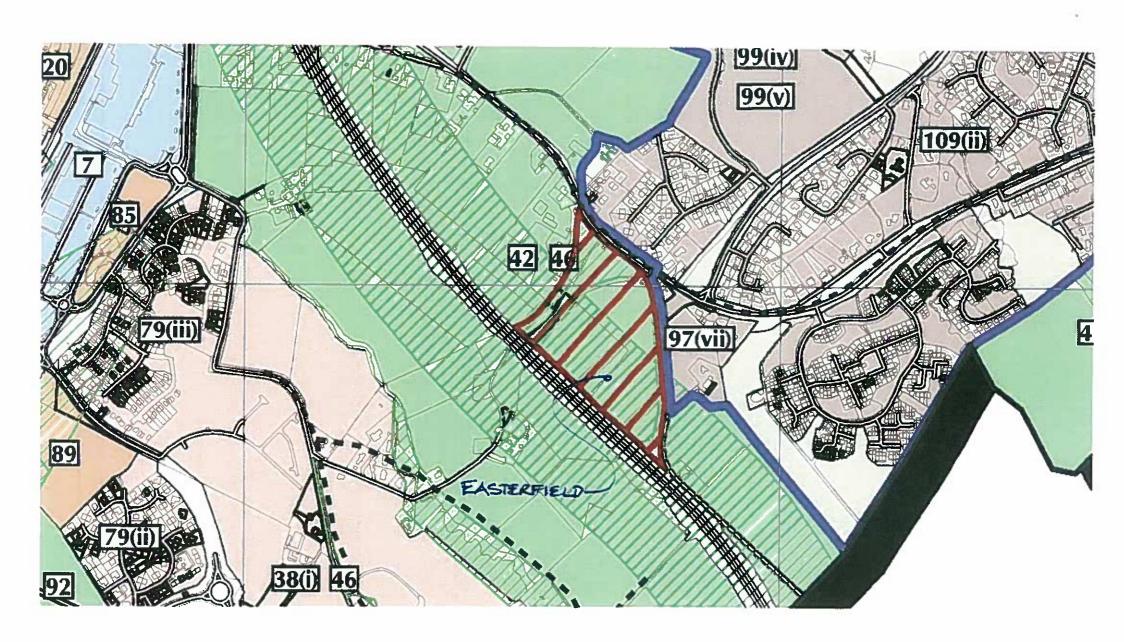

## LOCAL PLANS CONSULTATION - EASTERFIELD, INSHES, INVERNESS

I act for the owner of Easterfield (outlined and hatched red on the attached plan) and wish to propose that this land be included in the next Inverness Local Plan for limited development subject to appropriate screening between the site and the A9 trunk road.

Sensible development of this land would result in infill between existing peripheral housing and the city and would afford the opportunity for detached housing on large plots of land which are not presently provided for under the current Local Plan. This site would be ideally positioned for such development and would indeed be similar in A9 proximity to existing properties immediately to the south of the site.