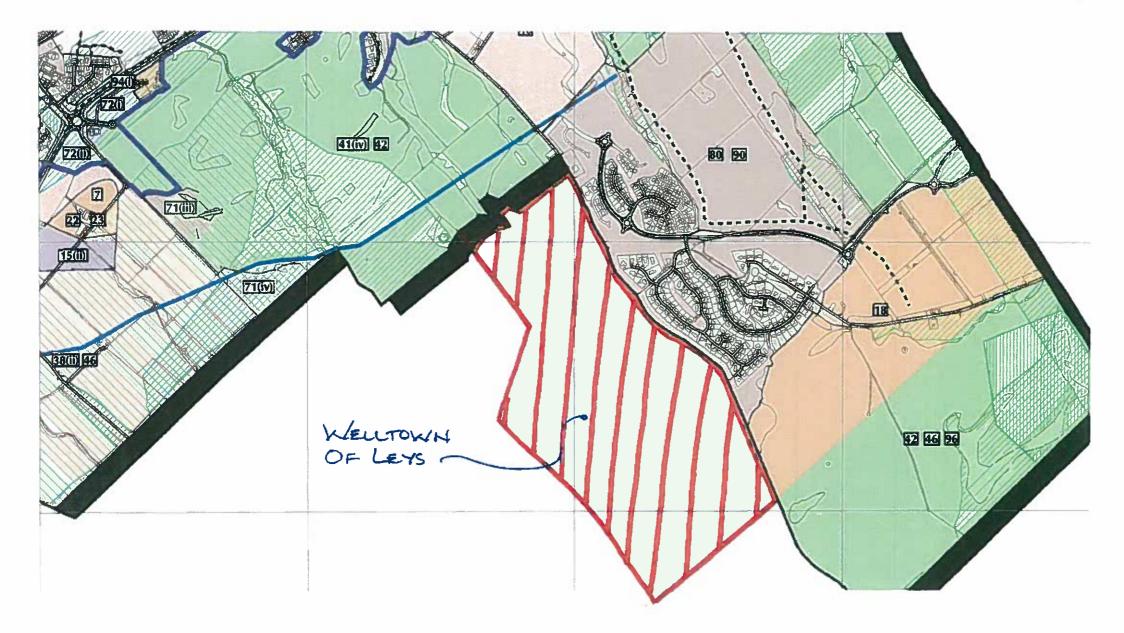

## LOCAL PLANS CONSULTATION - WELLTOWN FARM, INVERNESS

t act for the owner of Welltown Farm (outlined and hatched red on the attached plan) and wish to propose that this land be included in the next Inverness Local Plan for expansion of Inverness city on its' southern boundary.

This land forms a natural progression to the Milton of Leys housing development and indeed the roads infrastructure in Milton of Leys is readily extendable into the Welltown lands.

This land is of little agricultural value being used mainly for rough grazing. There presently exists detailed planning consent for a new dwelling house adjacent the barn to the western edge of Welltown and it would be reasonable to allow further residential development between this and Milton of Leys to the east.