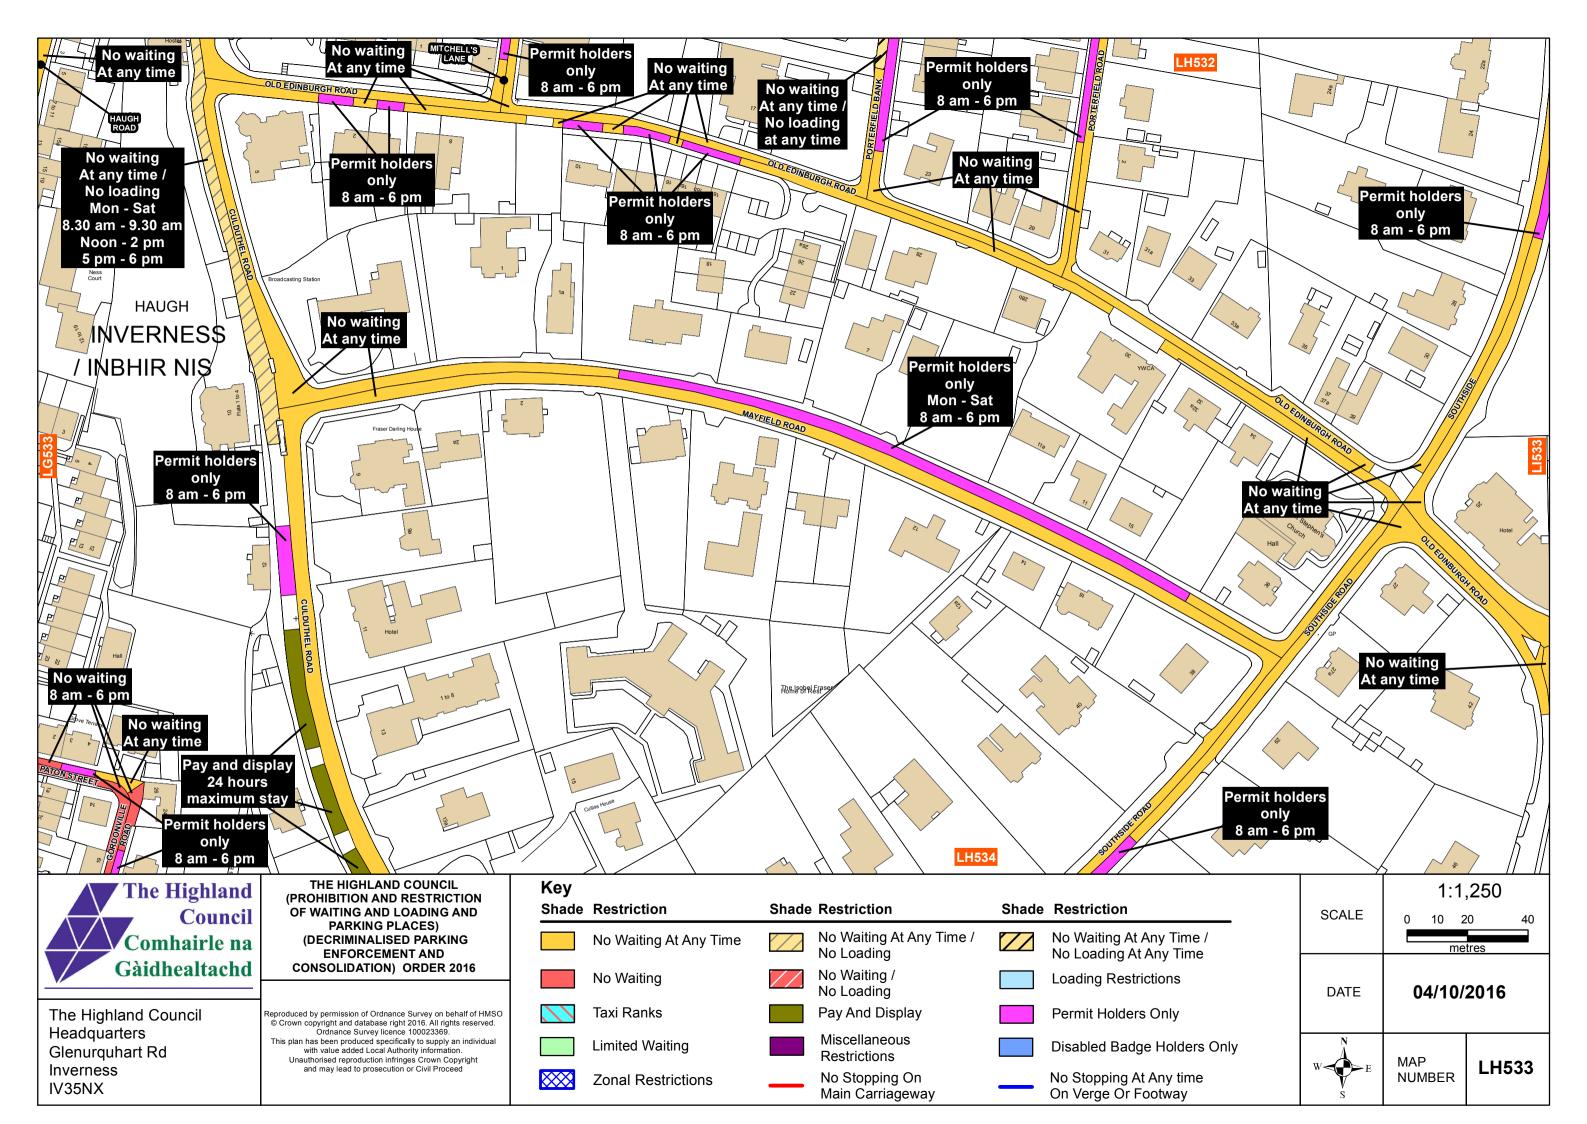

| e /<br>e     | SCALE | 1:1,250<br>0 10 20 40<br>metres |       |  |  |
|--------------|-------|---------------------------------|-------|--|--|
| 6            | DATE  | 04/10/2016                      |       |  |  |
| rs Only<br>e | W E   | MAP<br>NUMBER                   | LK528 |  |  |

LL528

The Highland Council Headquarters Glenurguhart Rd Inverness IV35NX

|                         |                                                                                                                                  |              |                        |       |                                          |       | 2 Wanne Walt                                   |
|-------------------------|----------------------------------------------------------------------------------------------------------------------------------|--------------|------------------------|-------|------------------------------------------|-------|------------------------------------------------|
| The Highland            | THE HIGHLAND COUNCIL<br>(PROHIBITION AND RESTRICTION<br>OF WAITING AND LOADING AND                                               | Key<br>Shade | Restriction            | Shade | Restriction                              | Shade | Restriction                                    |
| Council<br>Comhairle na | PARKING PLACES)<br>(DECRIMINALISED PARKING                                                                                       |              | No Waiting At Any Time |       | No Waiting At Any Time /                 |       | No Waiting At Any Time /                       |
| Gàidhealtachd           | ENFORCEMENT AND<br>CONSOLIDATION) ORDER 2016                                                                                     |              | No Waiting             |       | No Loading<br>No Waiting /<br>No Loading |       | No Loading At Any Time<br>Loading Restrictions |
| rite riiginana eeanon   | Reproduced by permission of Ordnance Survey on behalf of HMSO<br>© Crown copyright and database right 2016. All rights reserved. |              | Taxi Ranks             |       | Pay And Display                          |       | Permit Holders Only                            |
| Glenurquhart Rd         | Headquarters Ordnance Survey licence 100023369.<br>This plan has been produced specifically to supply an individual              |              | Limited Waiting        |       | Miscellaneous<br>Restrictions            |       | Disabled Badge Holders                         |
| Inverness<br>IV35NX     | and may lead to prosecution or Civil Proceed                                                                                     |              | Zonal Restrictions     |       | No Stopping On<br>Main Carriageway       | _     | No Stopping At Any time<br>On Verge Or Footway |