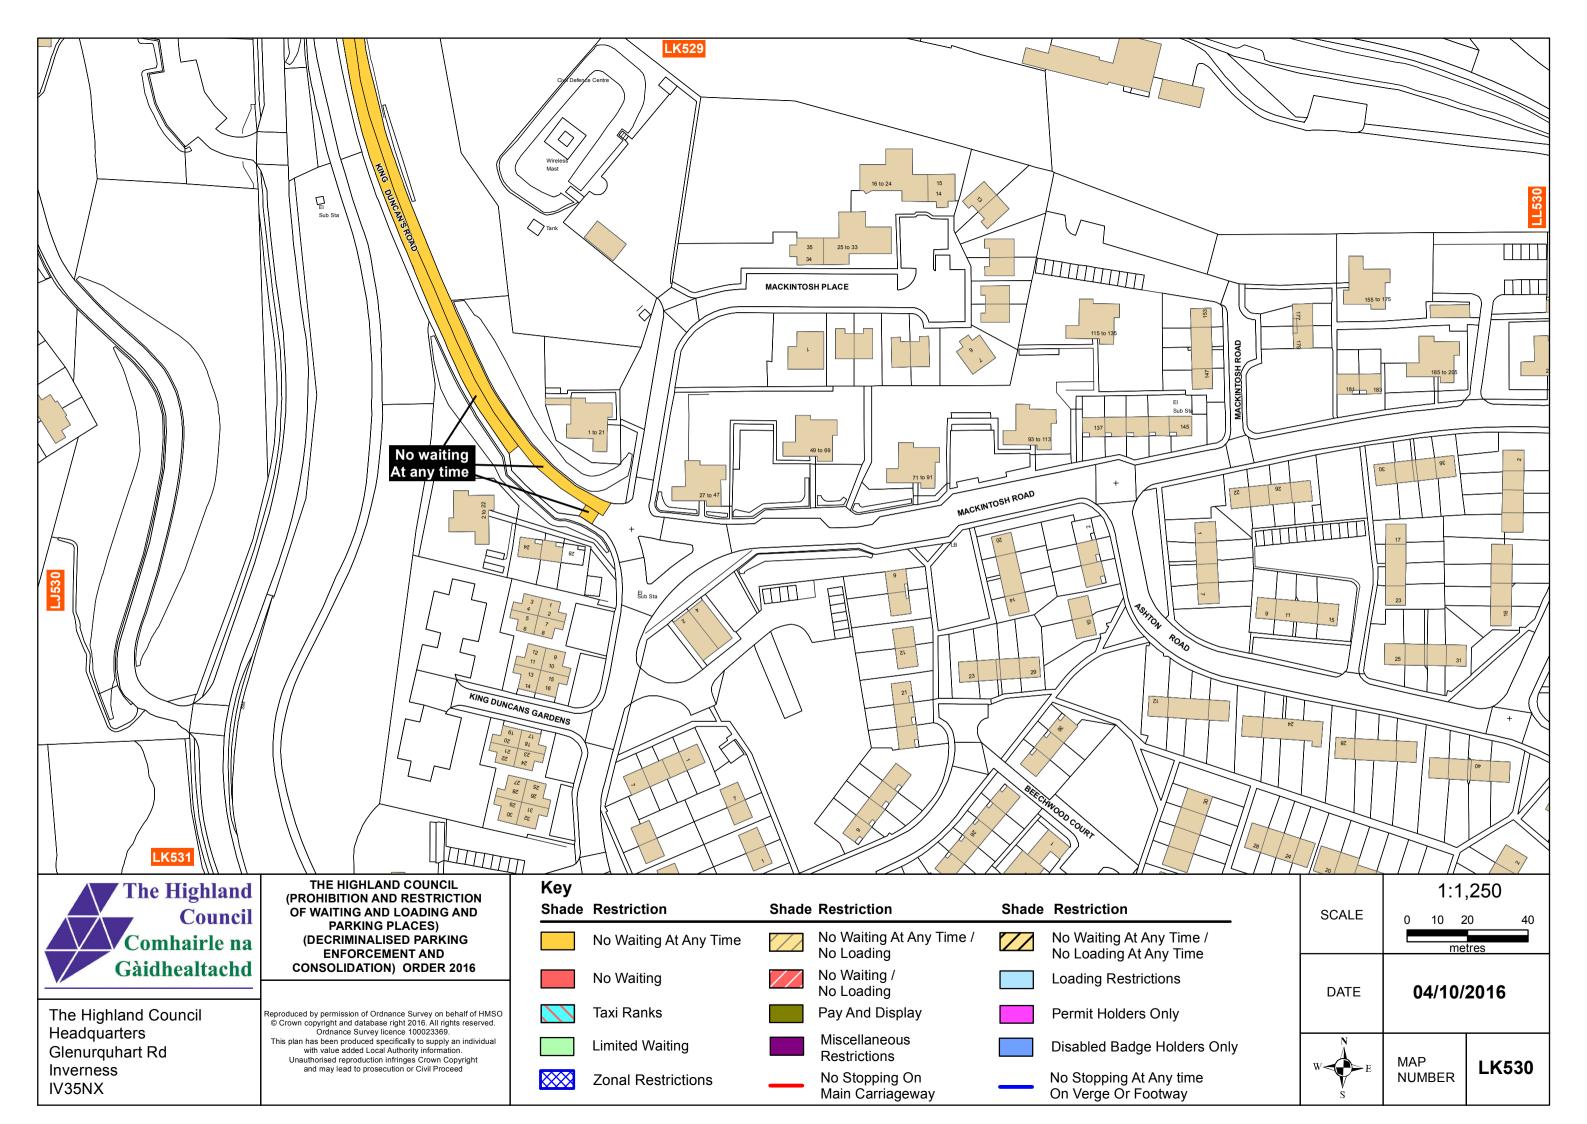

| e /<br>e     | SCALE | 1:1,250<br>0 10 20 40<br>metres |       |  |  |
|--------------|-------|---------------------------------|-------|--|--|
| 6            | DATE  | 04/10/2016                      |       |  |  |
| rs Only<br>e | W E   | MAP<br>NUMBER                   | LK528 |  |  |

LL528

The Highland Council Headquarters Glenurguhart Rd Inverness IV35NX

|                         |                                                                                                                                  |              |                        |       |                                          |       | 2 Wanne Walt                                   |
|-------------------------|----------------------------------------------------------------------------------------------------------------------------------|--------------|------------------------|-------|------------------------------------------|-------|------------------------------------------------|
| The Highland            | THE HIGHLAND COUNCIL<br>(PROHIBITION AND RESTRICTION<br>OF WAITING AND LOADING AND                                               | Key<br>Shade | Restriction            | Shade | Restriction                              | Shade | Restriction                                    |
| Council<br>Comhairle na | PARKING PLACES)<br>(DECRIMINALISED PARKING                                                                                       |              | No Waiting At Any Time |       | No Waiting At Any Time /                 |       | No Waiting At Any Time /                       |
| Gàidhealtachd           | ENFORCEMENT AND<br>CONSOLIDATION) ORDER 2016                                                                                     |              | No Waiting             |       | No Loading<br>No Waiting /<br>No Loading |       | No Loading At Any Time<br>Loading Restrictions |
| rite riiginana eeanon   | Reproduced by permission of Ordnance Survey on behalf of HMSO<br>© Crown copyright and database right 2016. All rights reserved. |              | Taxi Ranks             |       | Pay And Display                          |       | Permit Holders Only                            |
| Glenurquhart Rd         | Headquarters Ordnance Survey licence 100023369.<br>This plan has been produced specifically to supply an individual              |              | Limited Waiting        |       | Miscellaneous<br>Restrictions            |       | Disabled Badge Holders                         |
| Inverness<br>IV35NX     | and may lead to prosecution or Civil Proceed                                                                                     |              | Zonal Restrictions     |       | No Stopping On<br>Main Carriageway       | _     | No Stopping At Any time<br>On Verge Or Footway |