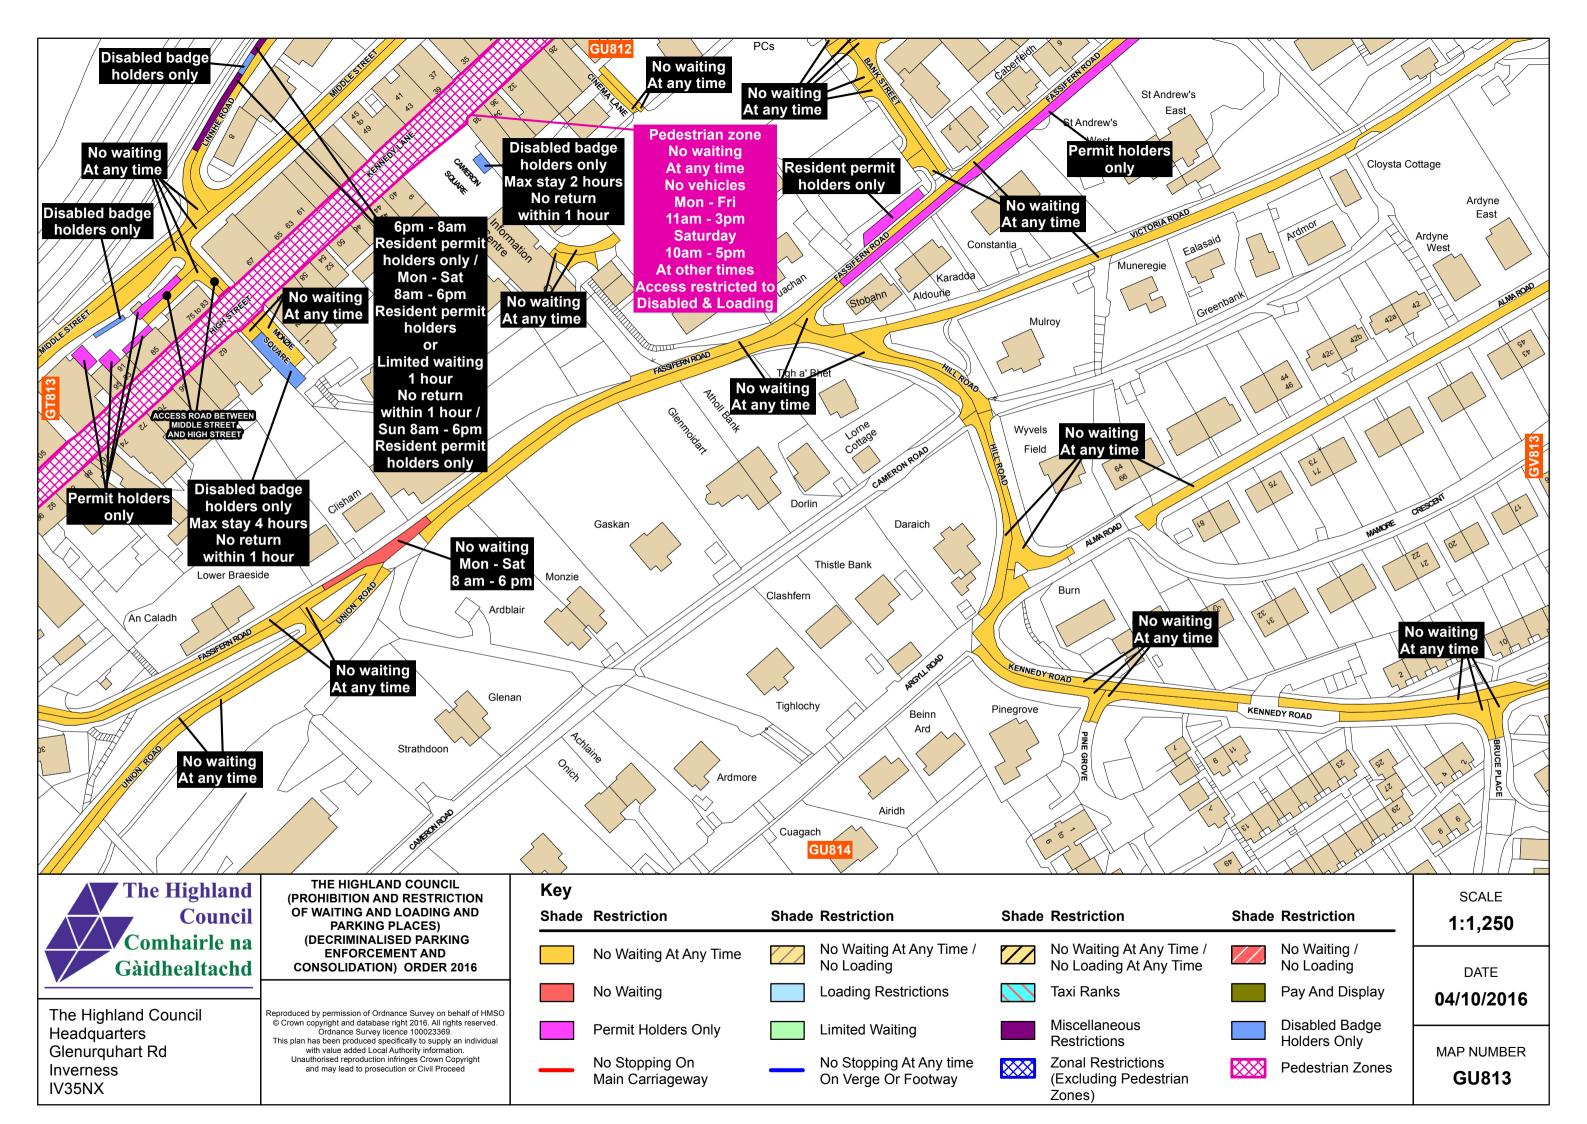

| e /<br>e     | SCALE | 1:1,250<br>0 10 20 40<br>metres |       |  |  |
|--------------|-------|---------------------------------|-------|--|--|
| 6            | DATE  | 04/10/2016                      |       |  |  |
| rs Only<br>e | W E   | MAP<br>NUMBER                   | LK528 |  |  |

LL528

The Highland Council Headquarters Glenurguhart Rd Inverness IV35NX

|                         |                                                                                                                                  |              |                        |       |                                          |       | 2 Wanne Walt                                   |
|-------------------------|----------------------------------------------------------------------------------------------------------------------------------|--------------|------------------------|-------|------------------------------------------|-------|------------------------------------------------|
| The Highland            | THE HIGHLAND COUNCIL<br>(PROHIBITION AND RESTRICTION<br>OF WAITING AND LOADING AND                                               | Key<br>Shade | Restriction            | Shade | Restriction                              | Shade | Restriction                                    |
| Council<br>Comhairle na | PARKING PLACES)<br>(DECRIMINALISED PARKING                                                                                       |              | No Waiting At Any Time |       | No Waiting At Any Time /                 |       | No Waiting At Any Time /                       |
| Gàidhealtachd           | ENFORCEMENT AND<br>CONSOLIDATION) ORDER 2016                                                                                     |              | No Waiting             |       | No Loading<br>No Waiting /<br>No Loading |       | No Loading At Any Time<br>Loading Restrictions |
| rite riiginana eeanon   | Reproduced by permission of Ordnance Survey on behalf of HMSO<br>© Crown copyright and database right 2016. All rights reserved. |              | Taxi Ranks             |       | Pay And Display                          |       | Permit Holders Only                            |
| Glenurquhart Rd         | Headquarters Ordnance Survey licence 100023369.<br>This plan has been produced specifically to supply an individual              |              | Limited Waiting        |       | Miscellaneous<br>Restrictions            |       | Disabled Badge Holders                         |
| Inverness<br>IV35NX     | and may lead to prosecution or Civil Proceed                                                                                     |              | Zonal Restrictions     |       | No Stopping On<br>Main Carriageway       | _     | No Stopping At Any time<br>On Verge Or Footway |