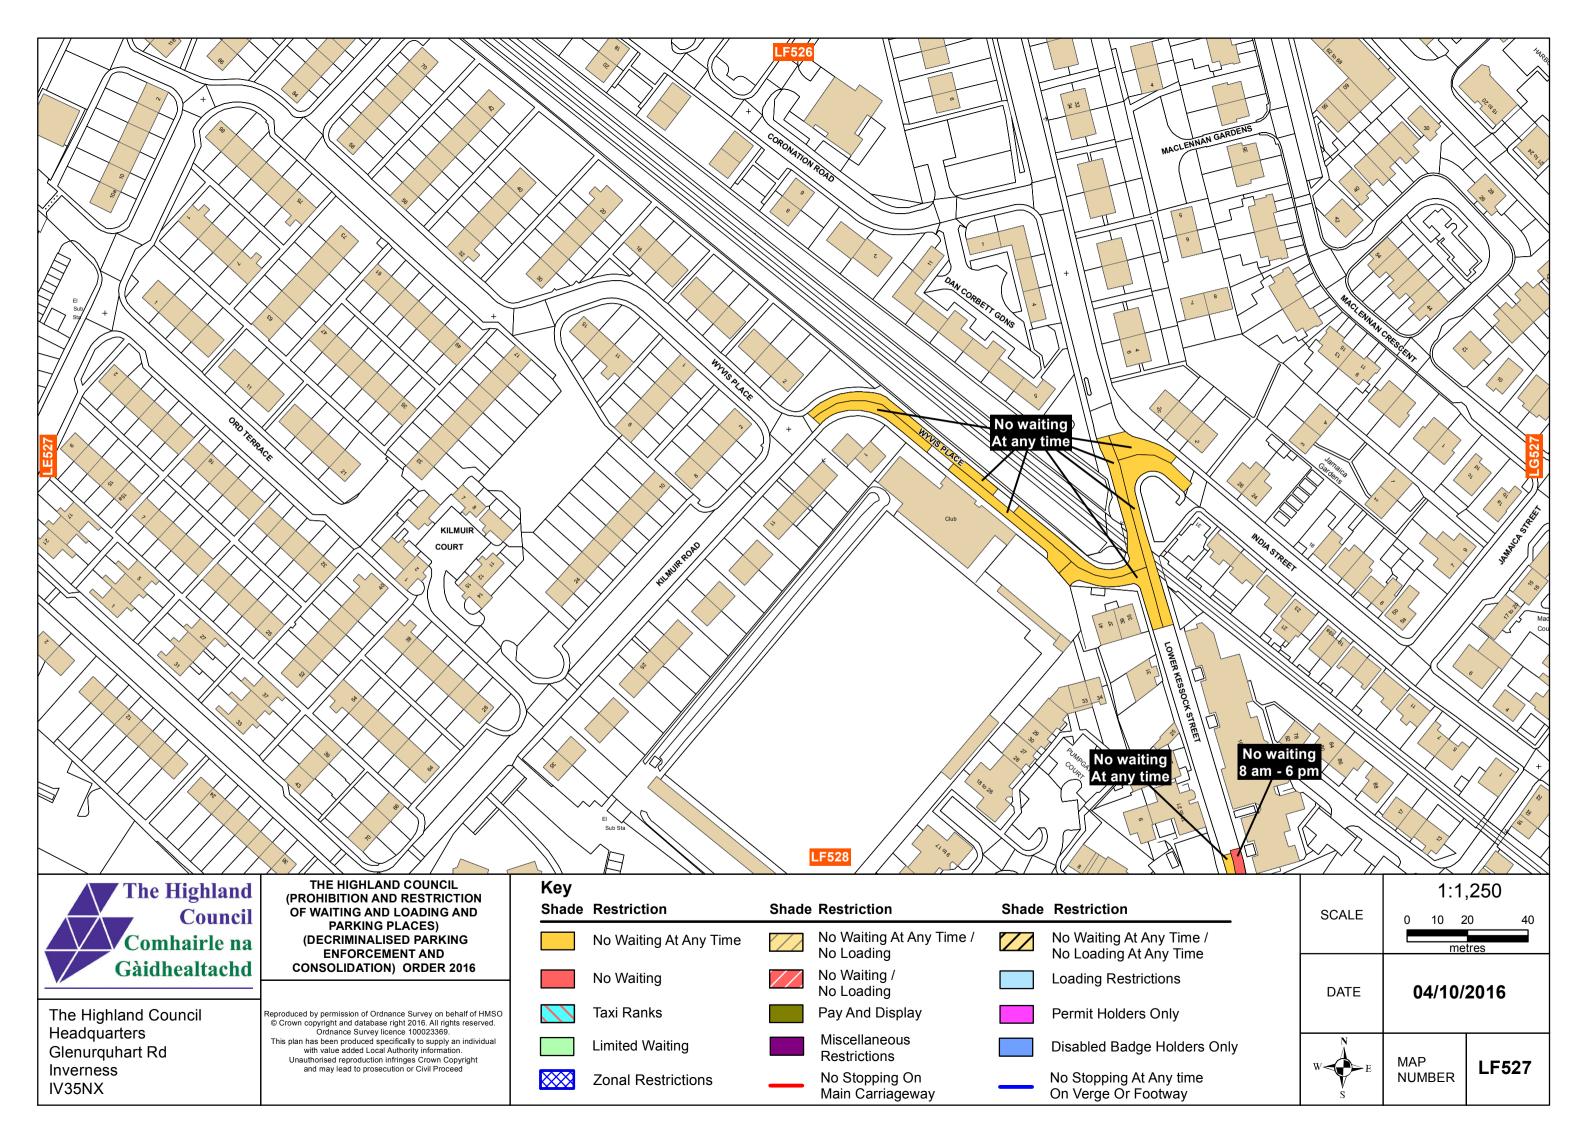

| e /<br>e     | SCALE | 1:1,250<br>0 10 20 40<br>metres |       |  |  |
|--------------|-------|---------------------------------|-------|--|--|
| 6            | DATE  | 04/10/2016                      |       |  |  |
| rs Only<br>e | W E   | MAP<br>NUMBER                   | LK528 |  |  |

LL528

















The Highland Council Headquarters Glenurguhart Rd Inverness IV35NX













|                         |                                                                                                                                  |              |                        |       |                                          |       | 2 Wanne Walt                                   |
|