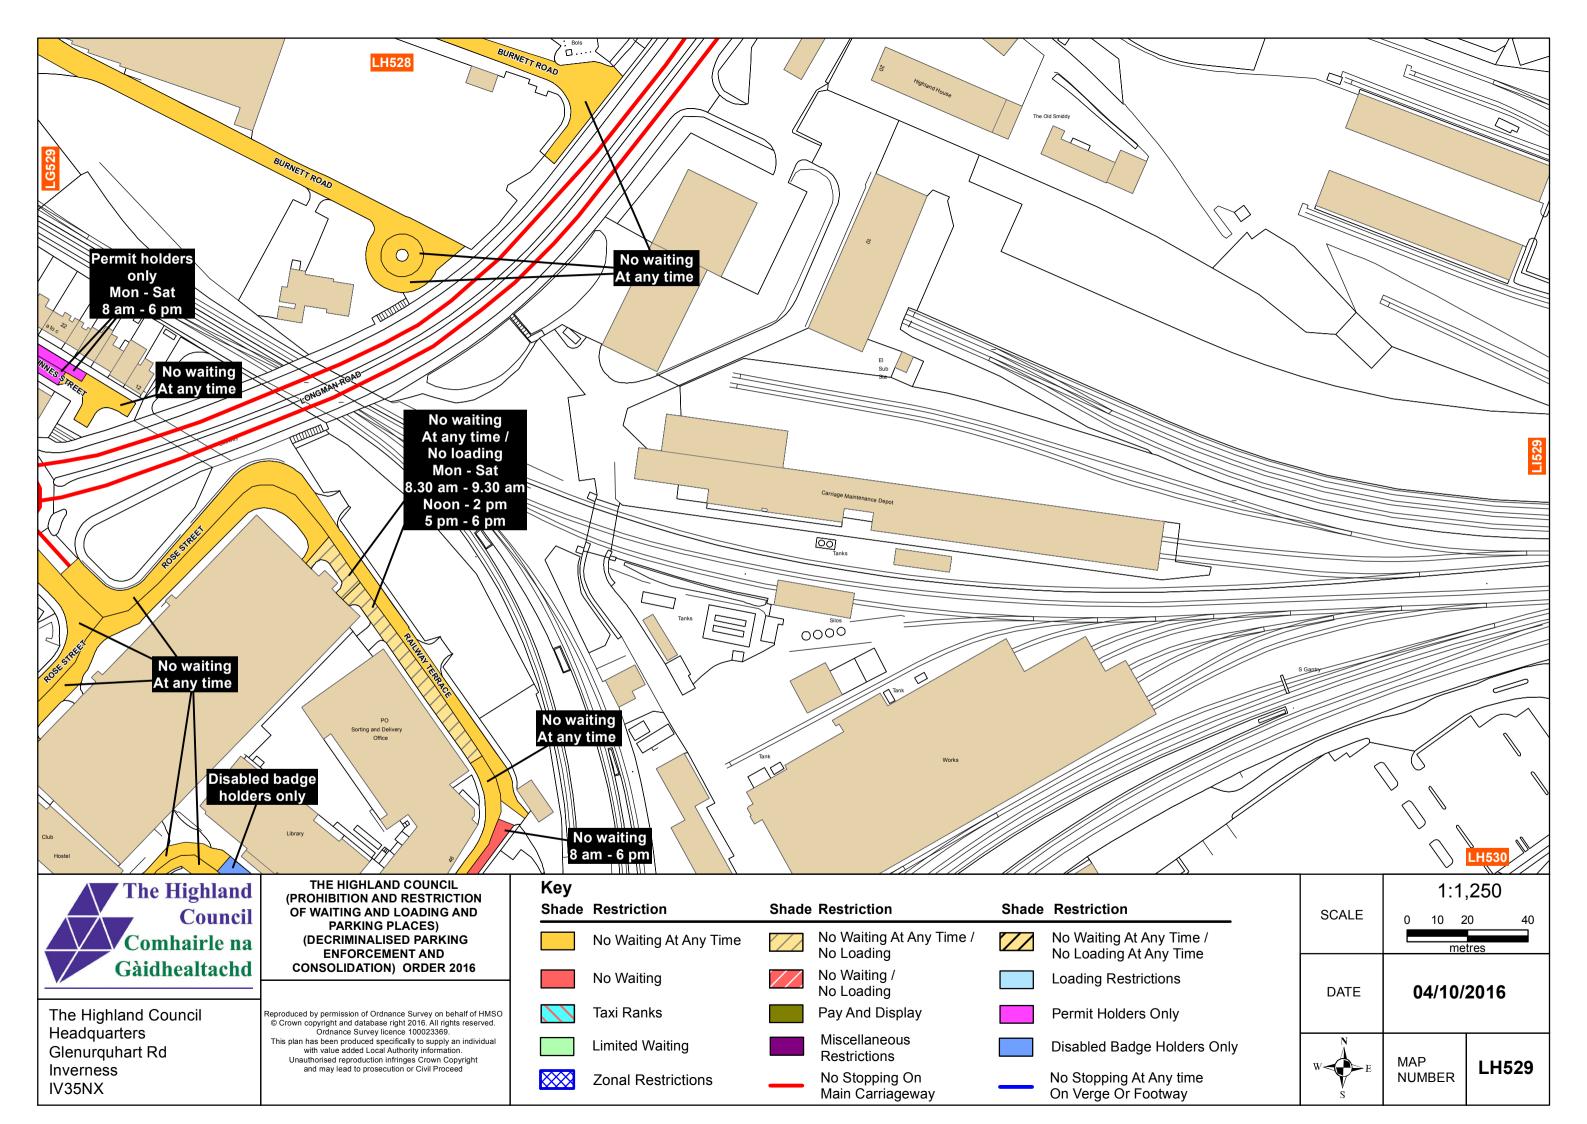

| e /<br>e     | SCALE | 1:1,250<br>0 10 20 40<br>metres |       |  |  |
|--------------|-------|---------------------------------|-------|--|--|
| 6            | DATE  | 04/10/2016                      |       |  |  |
| rs Only<br>e | W E   | MAP<br>NUMBER                   | LK528 |  |  |

LL528

The Highland Council Headquarters Glenurguhart Rd Inverness IV35NX

|                         |                                                                                                                                  |              |                        |       |                                          |       | 2 Wanne Walt                                   |
|-------------------------|----------------------------------------------------------------------------------------------------------------------------------|--------------|------------------------|-------|------------------------------------------|-------|------------------------------------------------|
| The Highland            | THE HIGHLAND COUNCIL<br>(PROHIBITION AND RESTRICTION<br>OF WAITING AND LOADING AND                                               | Key<br>Shade | Restriction            | Shade | Restriction                              | Shade | Restriction                                    |
| Council<br>Comhairle na | PARKING PLACES)<br>(DECRIMINALISED PARKING                                                                                       |              | No Waiting At Any Time |       | No Waiting At Any Time /                 |       | No Waiting At Any Time /                       |
| Gàidhealtachd           | ENFORCEMENT AND<br>CONSOLIDATION) ORDER 2016                                                                                     |              | No Waiting             |       | No Loading<br>No Waiting /<br>No Loading |       | No Loading At Any Time<br>Loading Restrictions |
| rite riiginana eeanon   | Reproduced by permission of Ordnance Survey on behalf of HMSO<br>© Crown copyright and database right 2016. All rights reserved. |              | Taxi Ranks             |       | Pay And Display                          |       | Permit Holders Only                            |
| Glenurquhart Rd         | Headquarters Ordnance Survey licence 100023369.<br>This plan has been produced specifically to supply an individual              |              | Limited Waiting        |       | Miscellaneous<br>Restrictions            |       | Disabled Badge Holders                         |
| Inverness<br>IV35NX     | and may lead to prosecution or Civil Proceed                                                                                     |              | Zonal Restrictions     |       | No Stopping On<br>Main Carriageway       | _     | No Stopping At Any time<br>On Verge Or Footway |