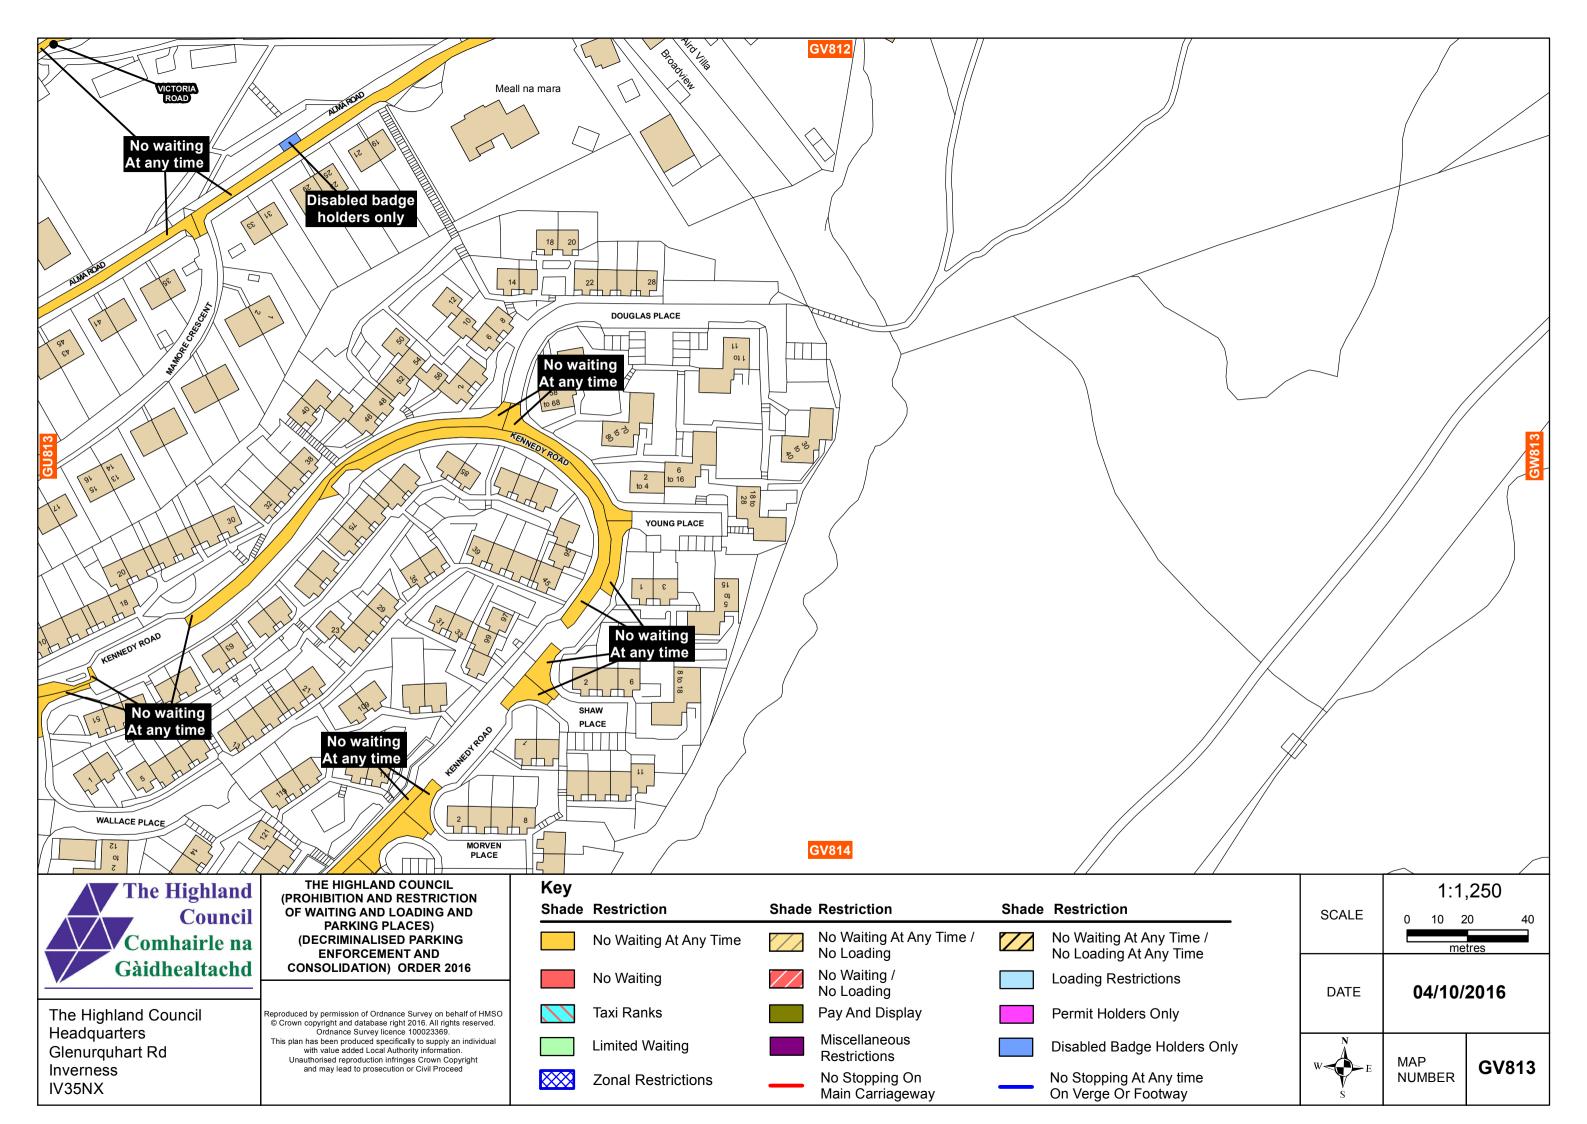

| e /<br>e     | SCALE | 1:1,250<br>0 10 20 40<br>metres |       |  |  |
|--------------|-------|---------------------------------|-------|--|--|
| 6            | DATE  | 04/10/2016                      |       |  |  |
| rs Only<br>e | W E   | MAP<br>NUMBER                   | LK528 |  |  |

LL528

The Highland Council Headquarters Glenurguhart Rd Inverness IV35NX

|                         |                                                                                                                                  |              |                        |       |                                          |       | 2 Wanne Walt                                   |
|-------------------------|----------------------------------------------------------------------------------------------------------------------------------|--------------|------------------------|-------|------------------------------------------|-------|------------------------------------------------|
| The Highland            | THE HIGHLAND COUNCIL<br>(PROHIBITION AND RESTRICTION<br>OF WAITING AND LOADING AND                                               | Key<br>Shade | Restriction            | Shade | Restriction                              | Shade | Restriction                                    |
| Council<br>Comhairle na | PARKING PLACES)<br>(DECRIMINALISED PARKING                                                                                       |              | No Waiting At Any Time |       | No Waiting At Any Time /                 |       | No Waiting At Any Time /                       |
| Gàidhealtachd           | ENFORCEMENT AND<br>CONSOLIDATION) ORDER 2016                                                                                     |              | No Waiting             |       | No Loading<br>No Waiting /<br>No Loading |       | No Loading At Any Time<br>Loading Restrictions |
| rite riiginana eeanon   | Reproduced by permission of Ordnance Survey on behalf of HMSO<br>© Crown copyright and database right 2016. All rights reserved. |              | Taxi Ranks             |       | Pay And Display                          |       | Permit Holders Only                            |
| Glenurquhart Rd         | Headquarters Ordnance Survey licence 100023369.<br>This plan has been produced specifically to supply an individual              |              | Limited Waiting        |       | Miscellaneous<br>Restrictions            |       | Disabled Badge Holders                         |
| Inverness<br>IV35NX     | and may lead to prosecution or Civil Proceed                                                                                     |              | Zonal Restrictions     |       | No Stopping On<br>Main Carriageway       | _     | No Stopping At Any time<br>On Verge Or Footway |