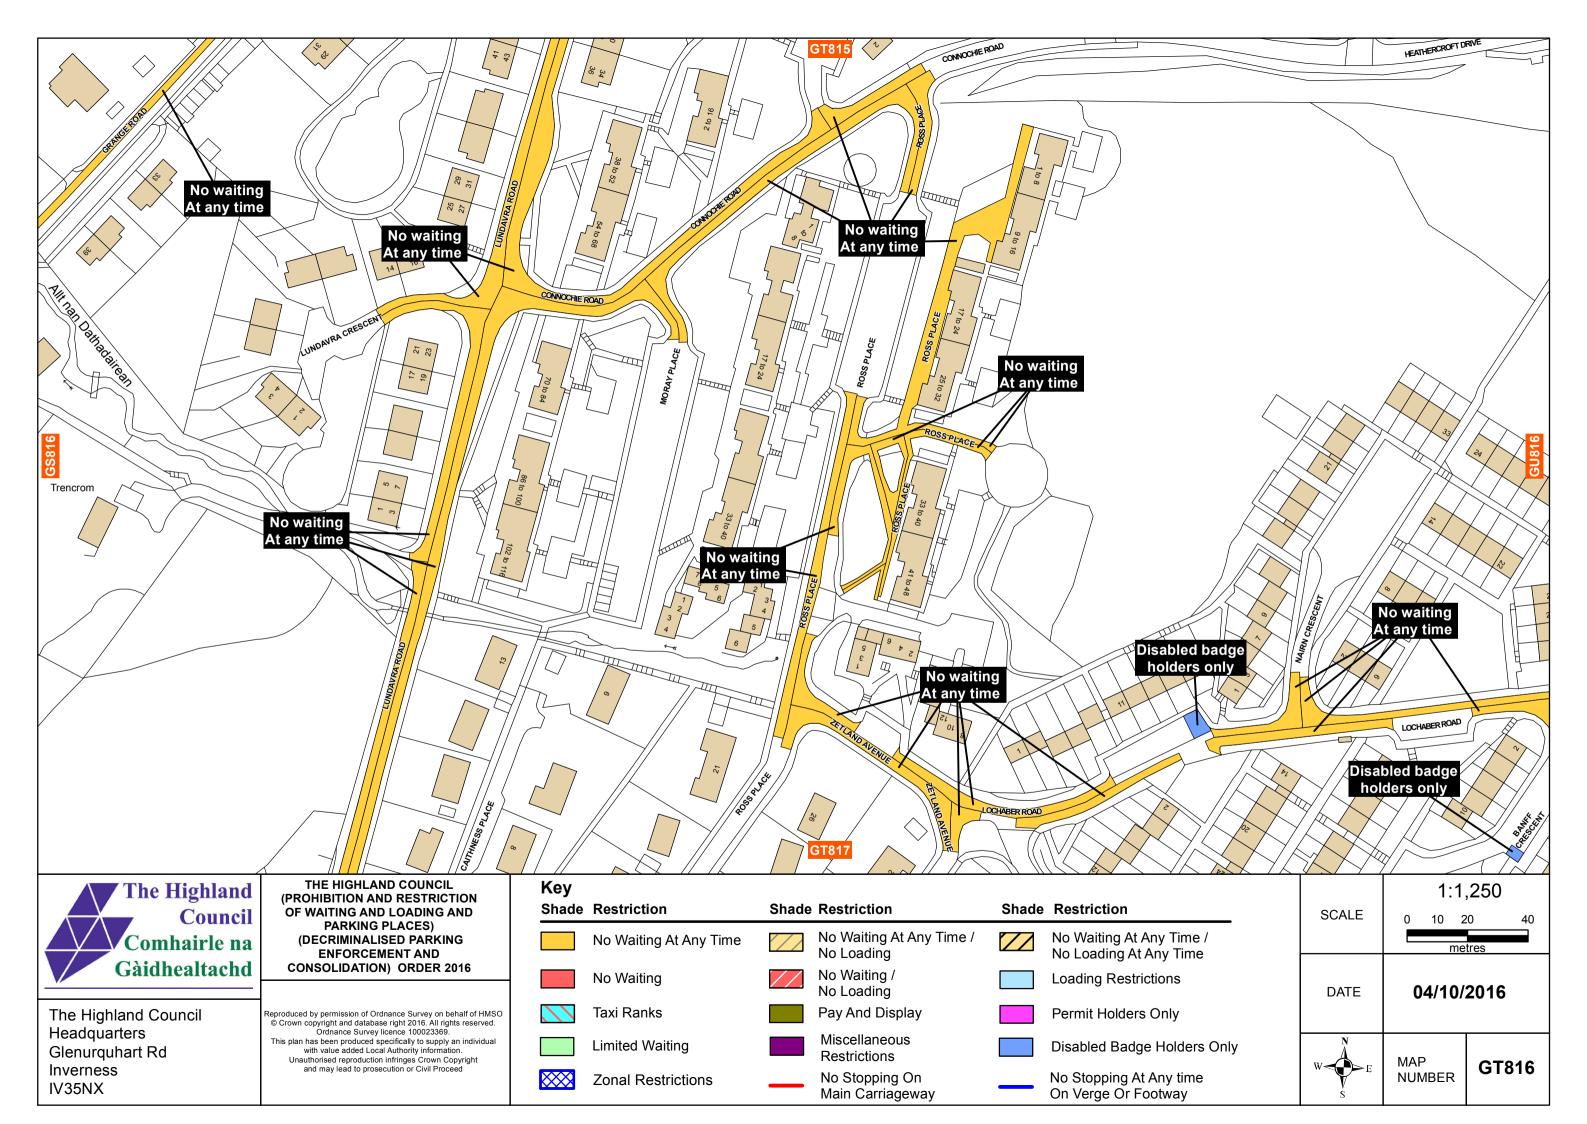

| e /<br>e     | SCALE | 1:1,250<br>0 10 20 40<br>metres |       |  |  |
|--------------|-------|---------------------------------|-------|--|--|
| 6            | DATE  | 04/10/2016                      |       |  |  |
| rs Only<br>e | W E   | MAP<br>NUMBER                   | LK528 |  |  |

LL528

The Highland Council Headquarters Glenurguhart Rd Inverness IV35NX

|                         |                                                                                                                                  |              |                        |       |                                          |       | 2 Wanne Walt                                   |
|-------------------------|----------------------------------------------------------------------------------------------------------------------------------|--------------|------------------------|-------|------------------------------------------|-------|------------------------------------------------|
| The Highland            | THE HIGHLAND COUNCIL<br>(PROHIBITION AND RESTRICTION<br>OF WAITING AND LOADING AND                                               | Key<br>Shade | Restriction            | Shade | Restriction                              | Shade | Restriction                                    |
| Council<br>Comhairle na | PARKING PLACES)<br>(DECRIMINALISED PARKING                                                                                       |              | No Waiting At Any Time |       | No Waiting At Any Time /                 |       | No Waiting At Any Time /                       |
| Gàidhealtachd           | ENFORCEMENT AND<br>CONSOLIDATION) ORDER 2016                                                                                     |              | No Waiting             |       | No Loading<br>No Waiting /<br>No Loading |       | No Loading At Any Time<br>Loading Restrictions |
| rite riiginana eeanon   | Reproduced by permission of Ordnance Survey on behalf of HMSO<br>© Crown copyright and database right 2016. All rights reserved. |              | Taxi Ranks             |       | Pay And Display                          |       | Permit Holders Only                            |
| Glenurquhart Rd         | Headquarters Ordnance Survey licence 100023369.<br>This plan has been produced specifically to supply an individual              |              | Limited Waiting        |       | Miscellaneous<br>Restrictions            |       | Disabled Badge Holders                         |
| Inverness<br>IV35NX     | and may lead to prosecution or Civil Proceed                                                                                     |              | Zonal Restrictions     |       | No Stopping On<br>Main Carriageway       | _     | No Stopping At Any time<br>On Verge Or Footway |