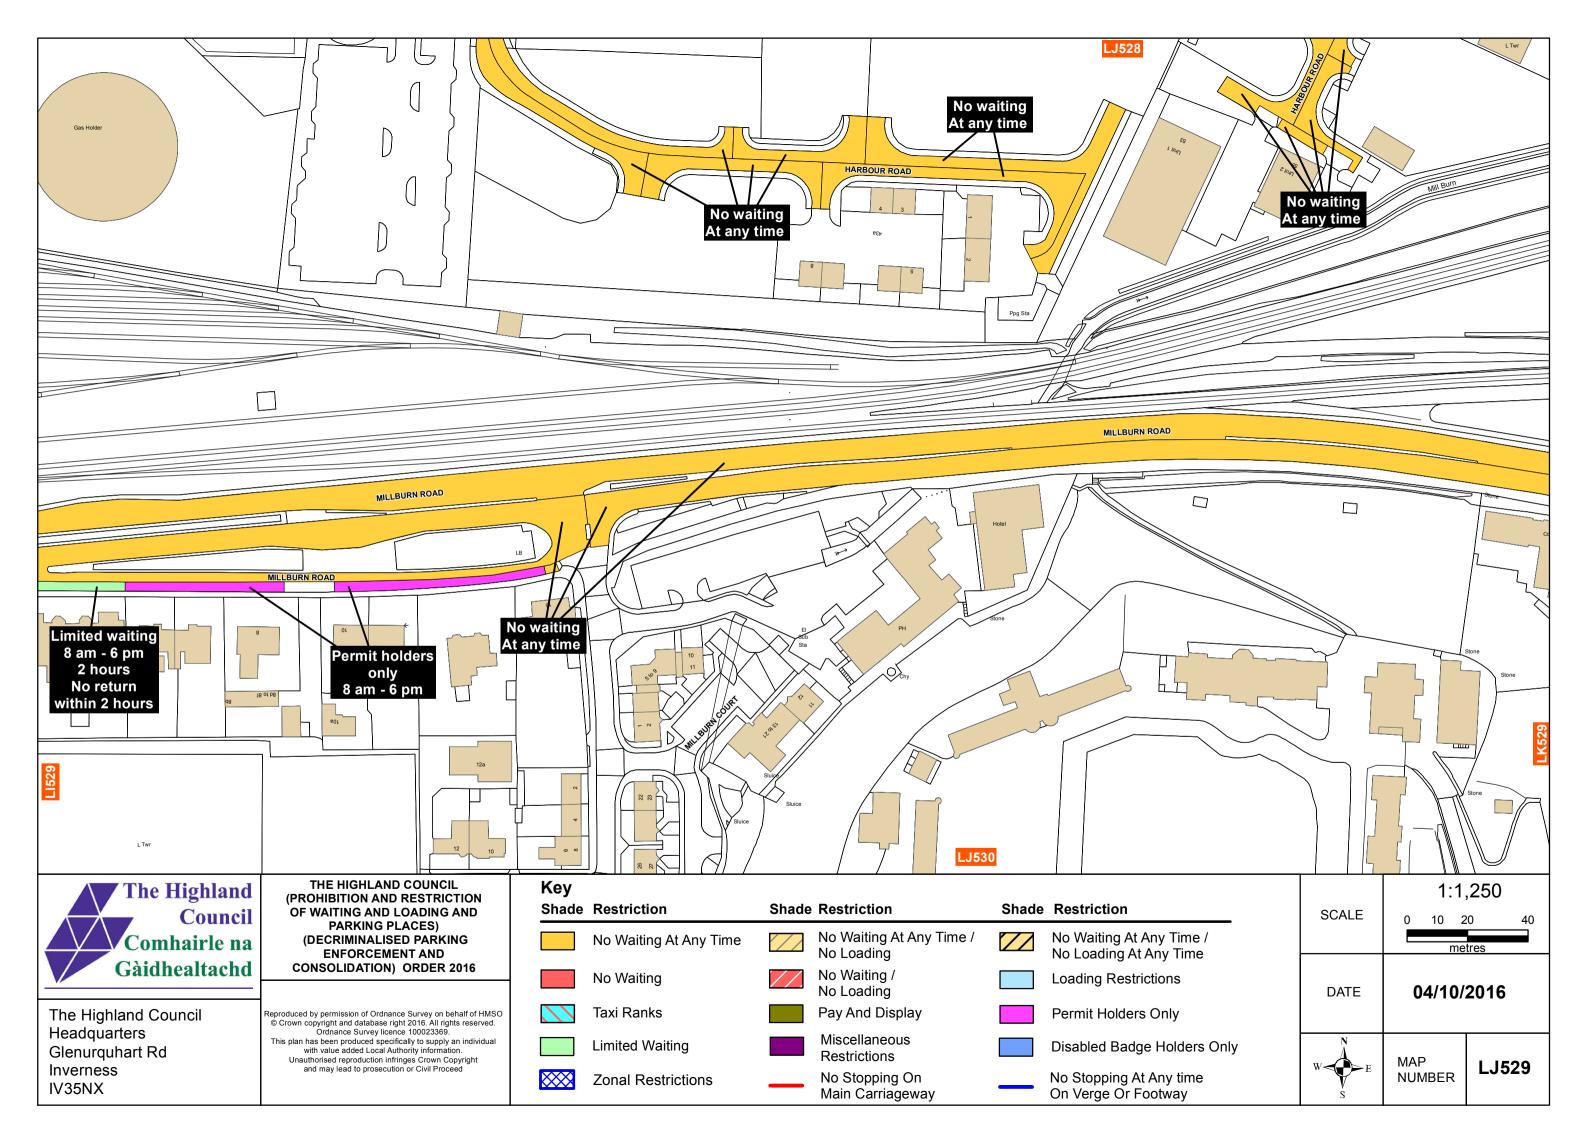

| e /<br>e     | SCALE | 1:1,250<br>0 10 20 40<br>metres |       |  |  |
|--------------|-------|---------------------------------|-------|--|--|
| 6            | DATE  | 04/10/2016                      |       |  |  |
| rs Only<br>e | W E   | MAP<br>NUMBER                   | LK528 |  |  |

LL528

The Highland Council Headquarters Glenurguhart Rd Inverness IV35NX

|                         |                                                                                                                                  |              |                        |       |                                          |       | 2 Wanne Walt                                   |
|-------------------------|----------------------------------------------------------------------------------------------------------------------------------|--------------|------------------------|-------|------------------------------------------|-------|------------------------------------------------|
| The Highland            | THE HIGHLAND COUNCIL<br>(PROHIBITION AND RESTRICTION<br>OF WAITING AND LOADING AND                                               | Key<br>Shade | Restriction            | Shade | Restriction                              | Shade | Restriction                                    |
| Council<br>Comhairle na | PARKING PLACES)<br>(DECRIMINALISED PARKING                                                                                       |              | No Waiting At Any Time |       | No Waiting At Any Time /                 |       | No Waiting At Any Time /                       |
| Gàidhealtachd           | ENFORCEMENT AND<br>CONSOLIDATION) ORDER 2016                                                                                     |              | No Waiting             |       | No Loading<br>No Waiting /<br>No Loading |       | No Loading At Any Time<br>Loading Restrictions |
| rite riiginana eeanon   | Reproduced by permission of Ordnance Survey on behalf of HMSO<br>© Crown copyright and database right 2016. All rights reserved. |              | Taxi Ranks             |       | Pay And Display                          |       | Permit Holders Only                            |
| Glenurquhart Rd         | Headquarters Ordnance Survey licence 100023369.<br>This plan has been produced specifically to supply an individual              |              | Limited Waiting        |       | Miscellaneous<br>Restrictions            |       | Disabled Badge Holders                         |
| Inverness<br>IV35NX     | and may lead to prosecution or Civil Proceed                                                                                     |              | Zonal Restrictions     |       | No Stopping On<br>Main Carriageway       | _     | No Stopping At Any time<br>On Verge Or Footway |