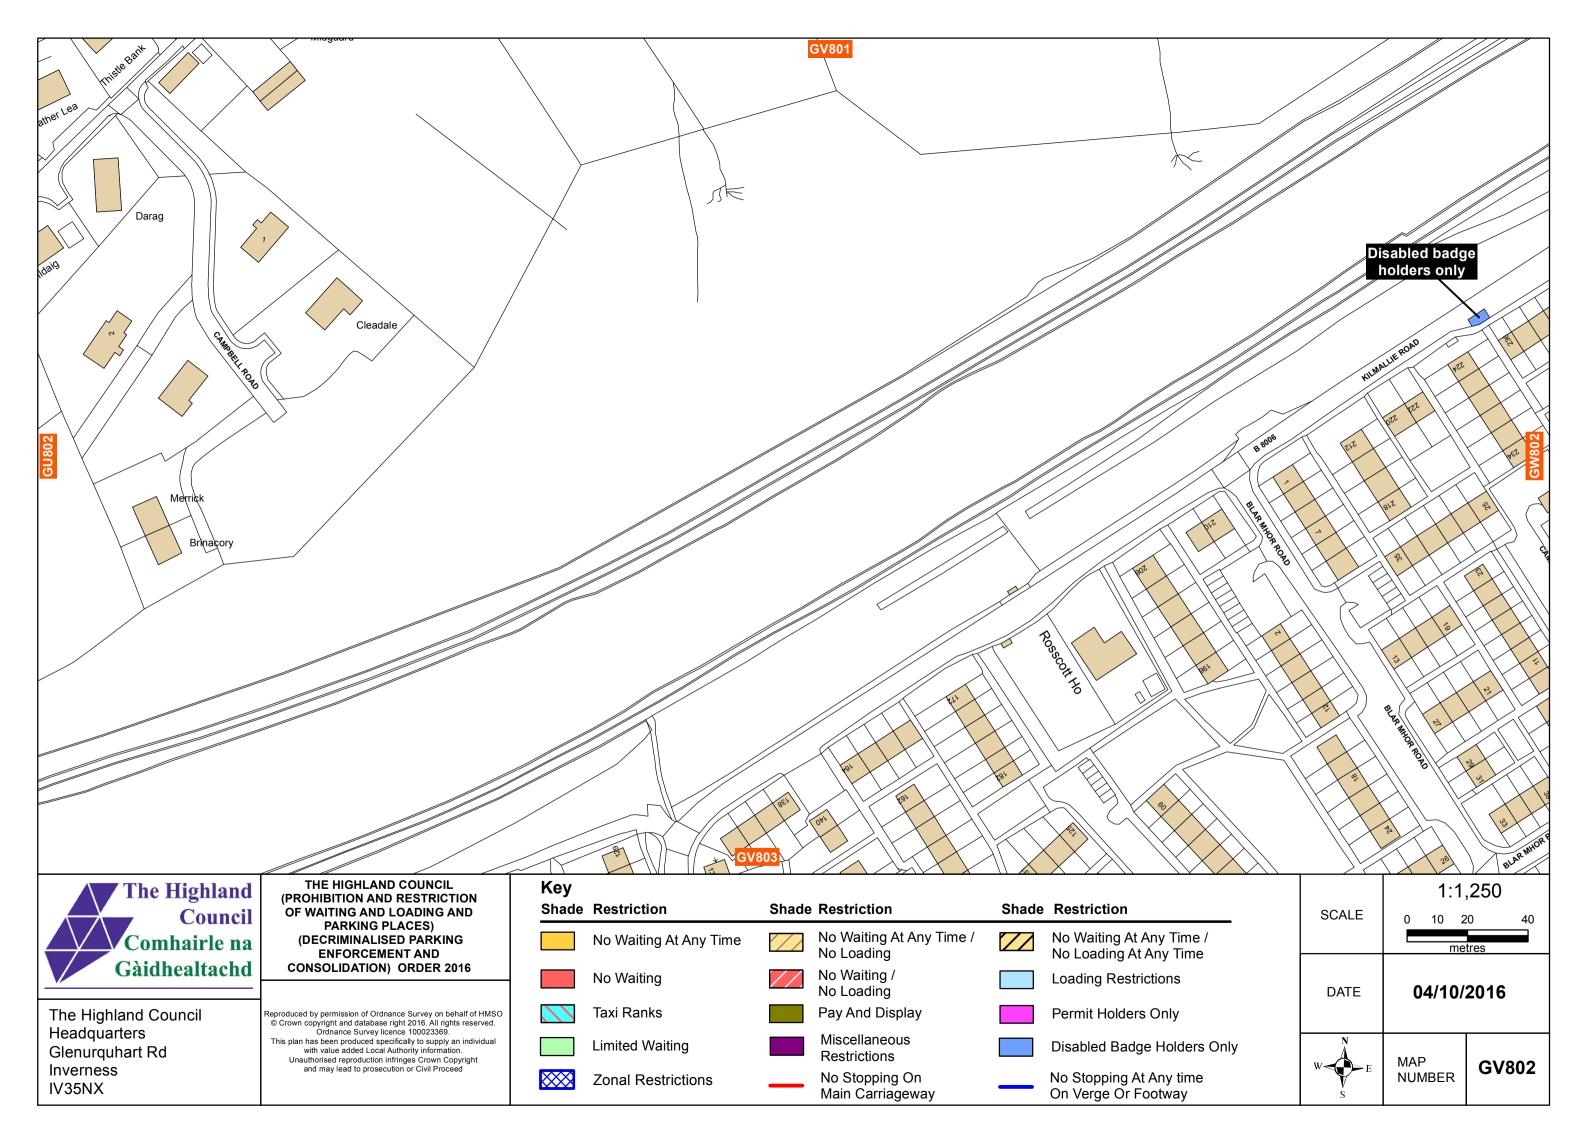

| e /<br>e     | SCALE | 1:1,250<br>0 10 20 40<br>metres |       |  |  |
|--------------|-------|---------------------------------|-------|--|--|
| 6            | DATE  | 04/10/2016                      |       |  |  |
| rs Only<br>e | W E   | MAP<br>NUMBER                   | LK528 |  |  |

LL528

The Highland Council Headquarters Glenurguhart Rd Inverness IV35NX

|                         |                                                                                                                                  |              |                        |       |                                          |       | 2 Wanne Walt                                   |
|-------------------------|----------------------------------------------------------------------------------------------------------------------------------|--------------|------------------------|-------|------------------------------------------|-------|------------------------------------------------|
| The Highland            | THE HIGHLAND COUNCIL<br>(PROHIBITION AND RESTRICTION<br>OF WAITING AND LOADING AND                                               | Key<br>Shade | Restriction            | Shade | Restriction                              | Shade | Restriction                                    |
| Council<br>Comhairle na | PARKING PLACES)<br>(DECRIMINALISED PARKING                                                                                       |              | No Waiting At Any Time |       | No Waiting At Any Time /                 |       | No Waiting At Any Time /                       |
| Gàidhealtachd           | ENFORCEMENT AND<br>CONSOLIDATION) ORDER 2016                                                                                     |              | No Waiting             |       | No Loading<br>No Waiting /<br>No Loading |       | No Loading At Any Time<br>Loading Restrictions |
| rite riiginana eeanon   | Reproduced by permission of Ordnance Survey on behalf of HMSO<br>© Crown copyright and database right 2016. All rights reserved. |              | Taxi Ranks             |       | Pay And Display                          |       | Permit Holders Only                            |
| Glenurquhart Rd         | Headquarters Ordnance Survey licence 100023369.<br>This plan has been produced specifically to supply an individual              |              | Limited Waiting        |       | Miscellaneous<br>Restrictions            |       | Disabled Badge Holders                         |
| Inverness<br>IV35NX     | and may lead to prosecution or Civil Proceed                                                                                     |              | Zonal Restrictions     |       | No Stopping On<br>Main Carriageway       | _     | No Stopping At Any time<br>On Verge Or Footway |