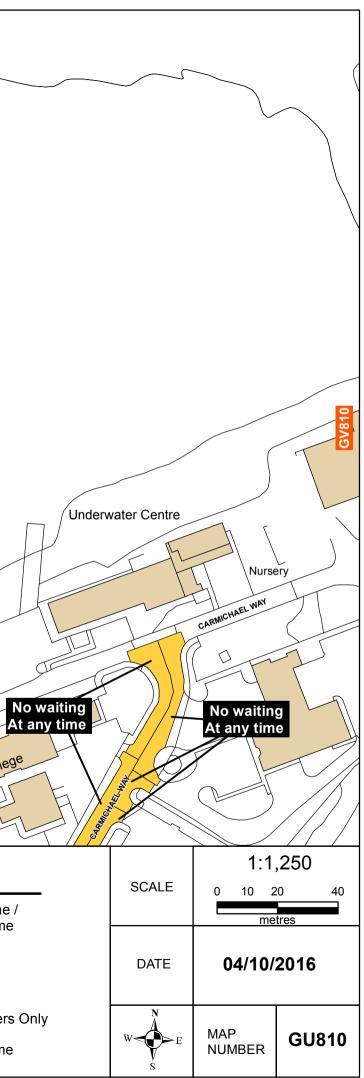

| e /<br>e     | SCALE | 1:1,250<br>0 10 20 40<br>metres |       |  |  |
|--------------|-------|---------------------------------|-------|--|--|
| 6            | DATE  | 04/10/2016                      |       |  |  |
| rs Only<br>e | W E   | MAP<br>NUMBER                   | LK528 |  |  |

LL528

The Highland Council Headquarters Glenurguhart Rd Inverness IV35NX

|                         |                                                                                                                                  |              |                        |       |                                          |       | 2 Wanne Walt                                   |
|-------------------------|----------------------------------------------------------------------------------------------------------------------------------|--------------|------------------------|-------|------------------------------------------|-------|------------------------------------------------|
| The Highland            | THE HIGHLAND COUNCIL<br>(PROHIBITION AND RESTRICTION<br>OF WAITING AND LOADING AND                                               | Key<br>Shade | Restriction            | Shade | Restriction                              | Shade | Restriction                                    |
| Council<br>Comhairle na | PARKING PLACES)<br>(DECRIMINALISED PARKING                                                                                       |              | No Waiting At Any Time |       | No Waiting At Any Time /                 |       | No Waiting At Any Time /                       |
| Gàidhealtachd           | ENFORCEMENT AND<br>CONSOLIDATION) ORDER 2016                                                                                     |              | No Waiting             |       | No Loading<br>No Waiting /<br>No Loading |       | No Loading At Any Time<br>Loading Restrictions |
| rite riiginana eeanon   | Reproduced by permission of Ordnance Survey on behalf of HMSO<br>© Crown copyright and database right 2016. All rights reserved. |              | Taxi Ranks             |       | Pay And Display                          |       | Permit Holders Only                            |
| Glenurquhart Rd         | Headquarters Ordnance Survey licence 100023369.<br>This plan has been produced specifically to supply an individual              |              | Limited Waiting        |       | Miscellaneous<br>Restrictions            |       | Disabled Badge Holders                         |
| Inverness<br>IV35NX     | and may lead to prosecution or Civil Proceed                                                                                     |              | Zonal Restrictions     |       | No Stopping On<br>Main Carriageway       | _     | No Stopping At Any time<br>On Verge Or Footway |