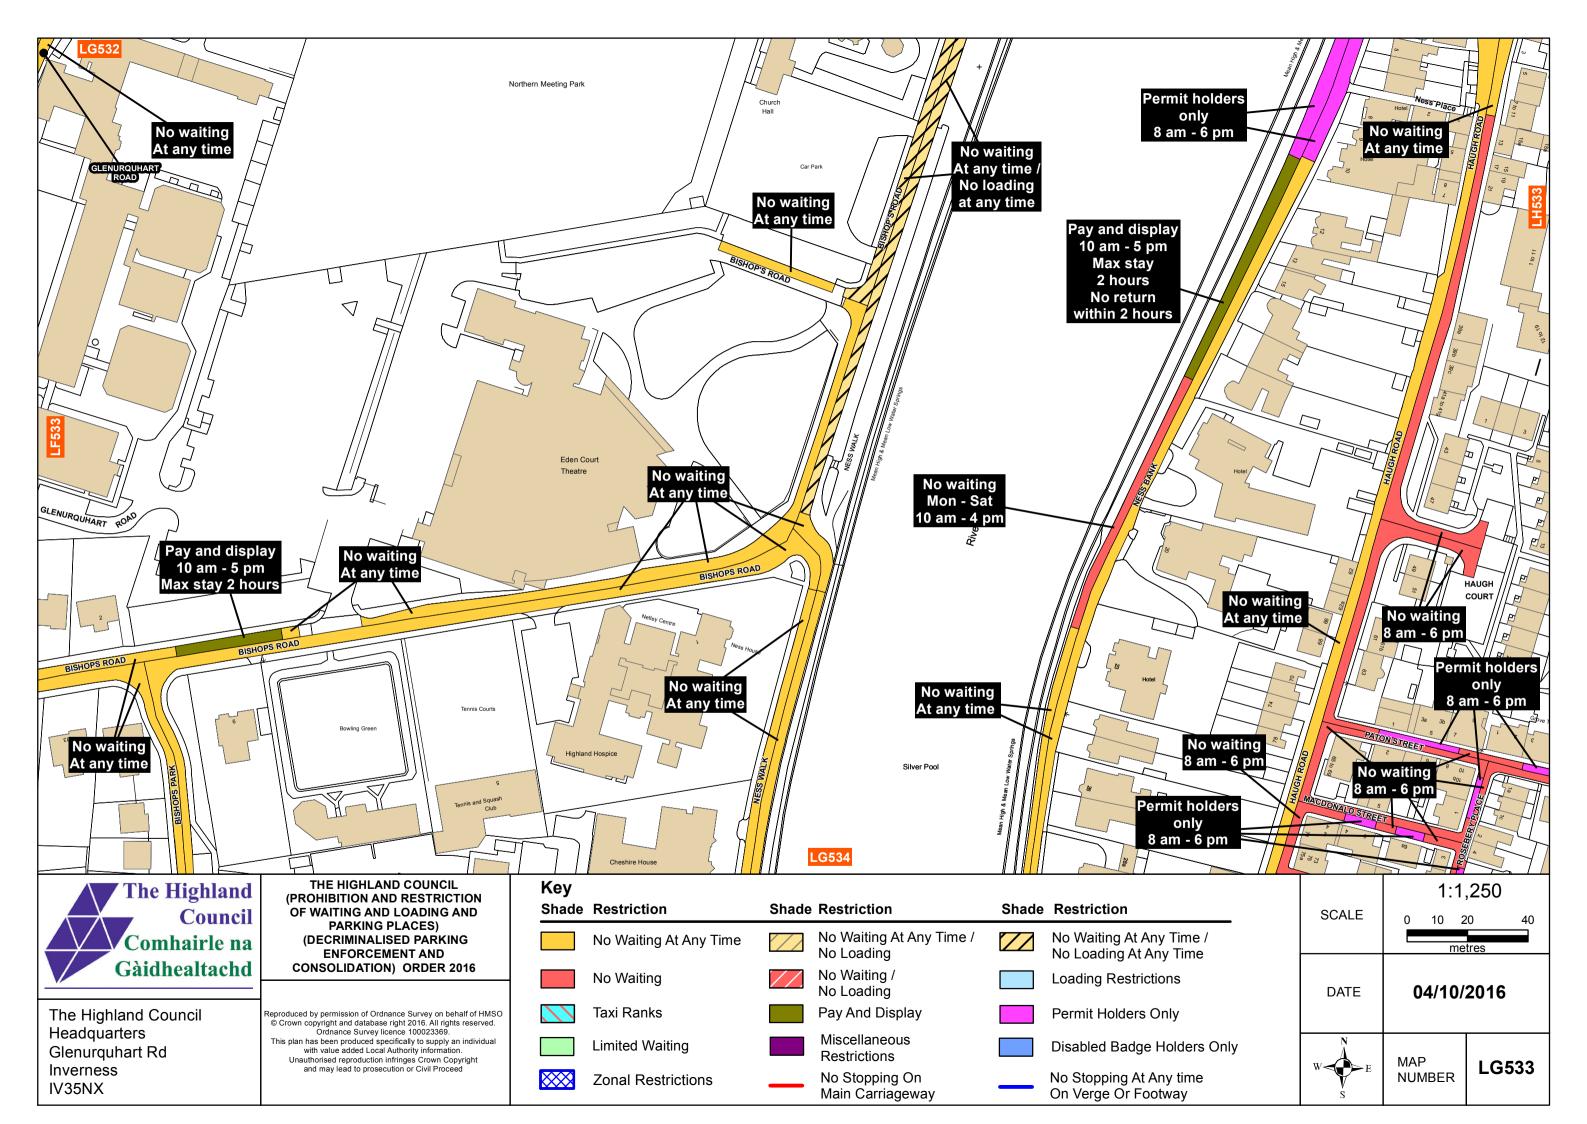

| e /<br>e     | SCALE | 1:1,250<br>0 10 20 40<br>metres |       |  |  |
|--------------|-------|---------------------------------|-------|--|--|
| 6            | DATE  | 04/10/2016                      |       |  |  |
| rs Only<br>e | W E   | MAP<br>NUMBER                   | LK528 |  |  |

LL528

















The Highland Council Headquarters Glenurguhart Rd Inverness IV35NX













|                         |                                                                                                                                  |              |                        |       |                                          |       | 2 Wanne Walt                                   |
|-------------------------|----