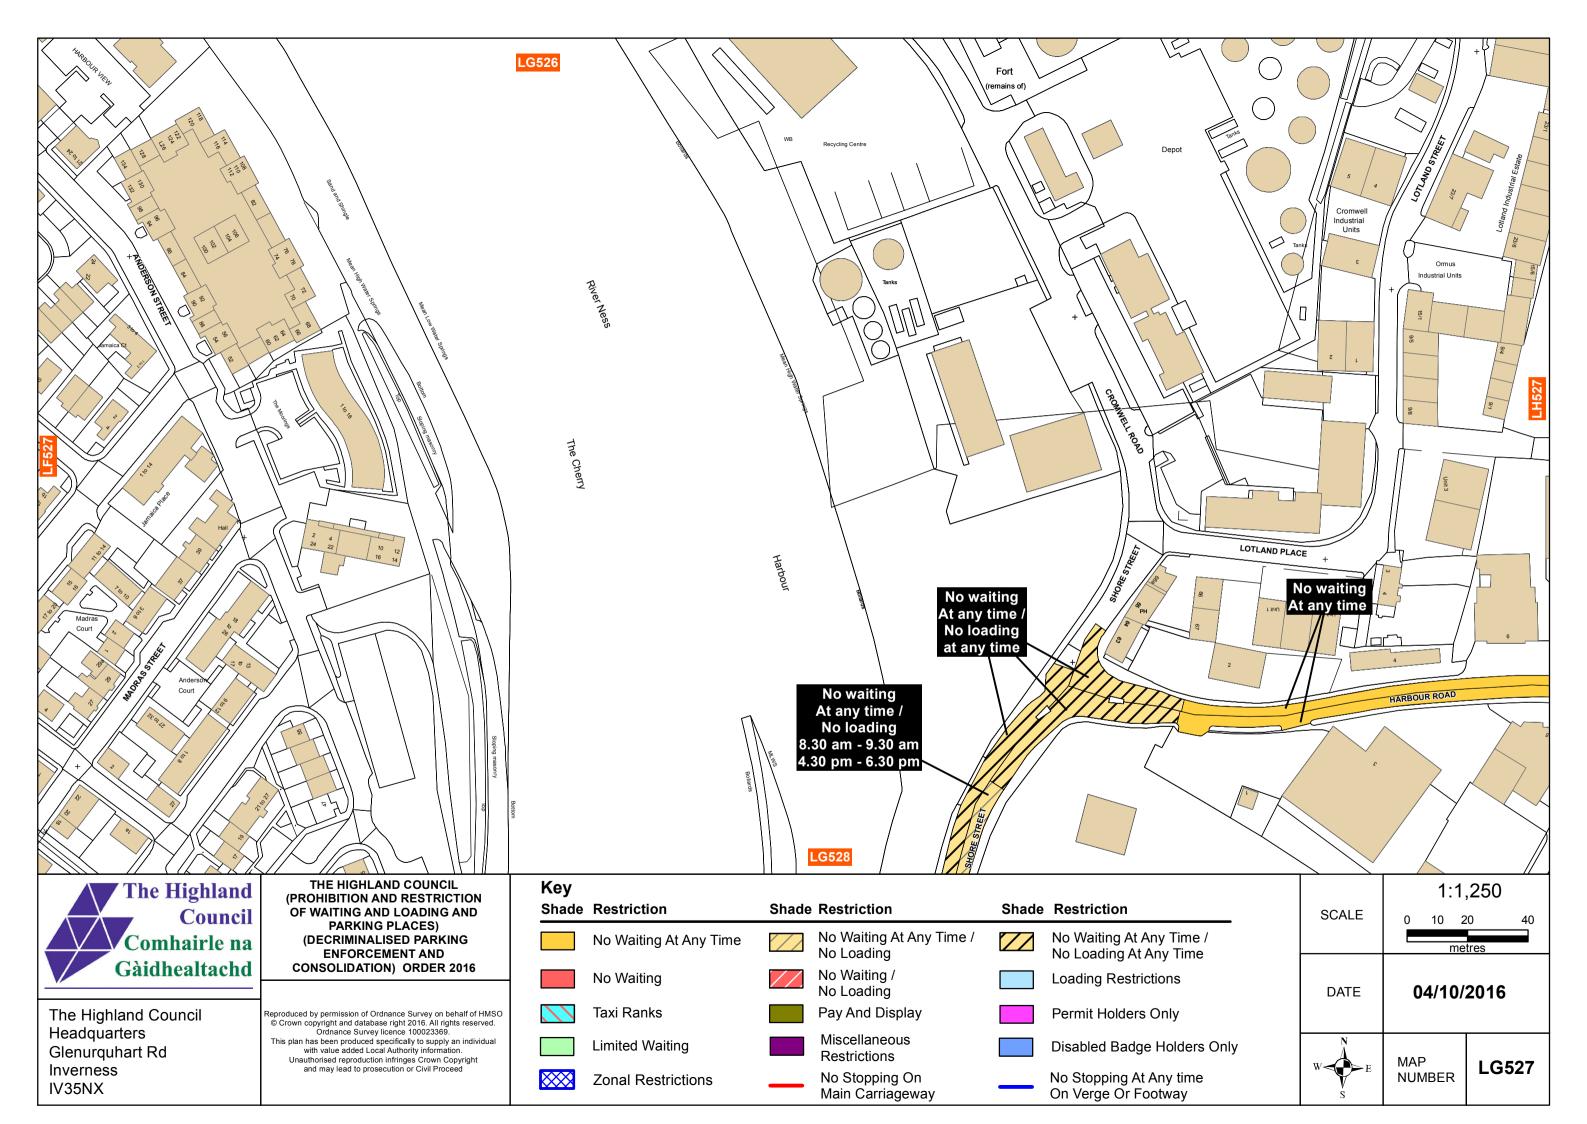

| e /<br>e     | SCALE | 1:1,250<br>0 10 20 40<br>metres |       |  |  |
|--------------|-------|---------------------------------|-------|--|--|
| 6            | DATE  | 04/10/2016                      |       |  |  |
| rs Only<br>e | W E   | MAP<br>NUMBER                   | LK528 |  |  |

LL528

The Highland Council Headquarters Glenurguhart Rd Inverness IV35NX

|                         |                                                                                                                                  |              |                        |       |                                          |       | 2 Wanne Walt                                   |
|-------------------------|----------------------------------------------------------------------------------------------------------------------------------|--------------|------------------------|-------|------------------------------------------|-------|------------------------------------------------|
| The Highland            | THE HIGHLAND COUNCIL<br>(PROHIBITION AND RESTRICTION<br>OF WAITING AND LOADING AND                                               | Key<br>Shade | Restriction            | Shade | Restriction                              | Shade | Restriction                                    |
| Council<br>Comhairle na | PARKING PLACES)<br>(DECRIMINALISED PARKING                                                                                       |              | No Waiting At Any Time |       | No Waiting At Any Time /                 |       | No Waiting At Any Time /                       |
| Gàidhealtachd           | ENFORCEMENT AND<br>CONSOLIDATION) ORDER 2016                                                                                     |              | No Waiting             |       | No Loading<br>No Waiting /<br>No Loading |       | No Loading At Any Time<br>Loading Restrictions |
| rite riiginana eeanon   | Reproduced by permission of Ordnance Survey on behalf of HMSO<br>© Crown copyright and database right 2016. All rights reserved. |              | Taxi Ranks             |       | Pay And Display                          |       | Permit Holders Only                            |
| Glenurquhart Rd         | Headquarters Ordnance Survey licence 100023369.<br>This plan has been produced specifically to supply an individual              |              | Limited Waiting        |       | Miscellaneous<br>Restrictions            |       | Disabled Badge Holders                         |
| Inverness<br>IV35NX     | and may lead to prosecution or Civil Proceed                                                                                     |              | Zonal Restrictions     |       | No Stopping On<br>Main Carriageway       | _     | No Stopping At Any time<br>On Verge Or Footway |