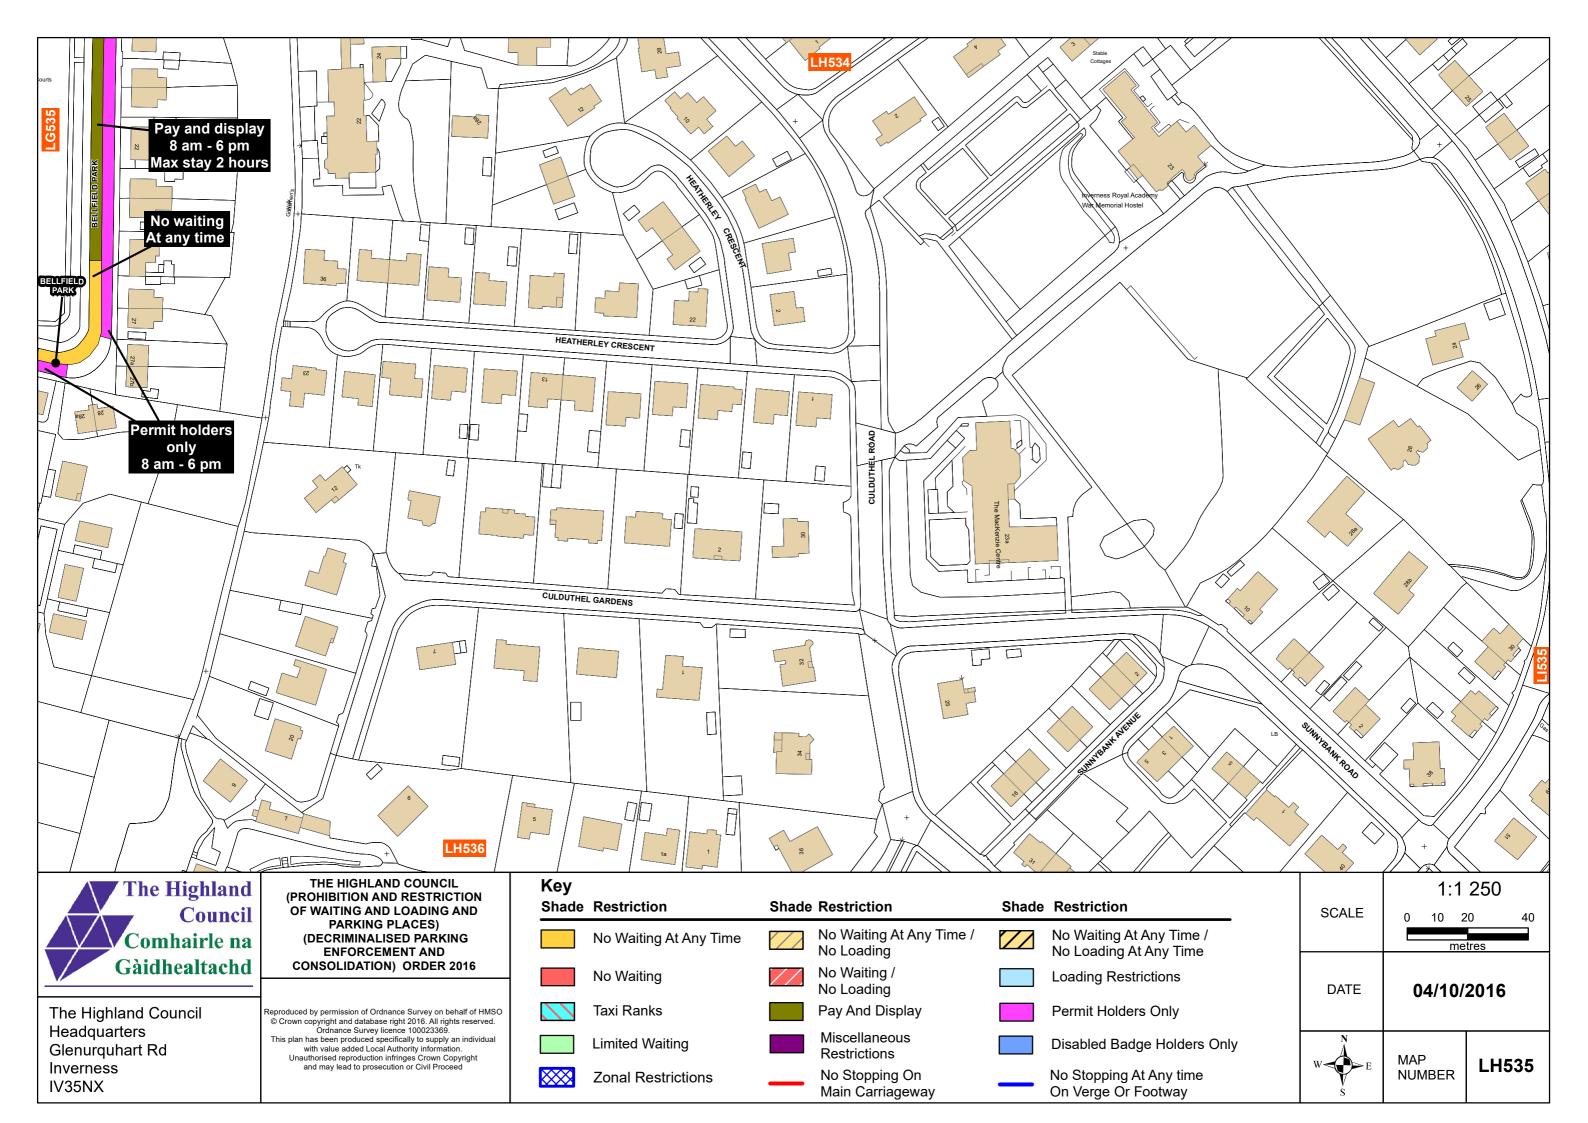

| e /<br>e     | SCALE | 1:1,250<br>0 10 20 40<br>metres |       |  |  |
|--------------|-------|---------------------------------|-------|--|--|
| 6            | DATE  | 04/10/2016                      |       |  |  |
| rs Only<br>e | W E   | MAP<br>NUMBER                   | LK528 |  |  |

LL528

The Highland Council Headquarters Glenurguhart Rd Inverness IV35NX

|                         |                                                                                                                                  |              |                        |       |                                          |       | 2 Wanne Walt                                   |
|-------------------------|----------------------------------------------------------------------------------------------------------------------------------|--------------|------------------------|-------|------------------------------------------|-------|------------------------------------------------|
| The Highland            | THE HIGHLAND COUNCIL<br>(PROHIBITION AND RESTRICTION<br>OF WAITING AND LOADING AND                                               | Key<br>Shade | Restriction            | Shade | Restriction                              | Shade | Restriction                                    |
| Council<br>Comhairle na | PARKING PLACES)<br>(DECRIMINALISED PARKING                                                                                       |              | No Waiting At Any Time |       | No Waiting At Any Time /                 |       | No Waiting At Any Time /                       |
| Gàidhealtachd           | ENFORCEMENT AND<br>CONSOLIDATION) ORDER 2016                                                                                     |              | No Waiting             |       | No Loading<br>No Waiting /<br>No Loading |       | No Loading At Any Time<br>Loading Restrictions |
| rite riiginana eeanon   | Reproduced by permission of Ordnance Survey on behalf of HMSO<br>© Crown copyright and database right 2016. All rights reserved. |              | Taxi Ranks             |       | Pay And Display                          |       | Permit Holders Only                            |
| Glenurquhart Rd         | Headquarters Ordnance Survey licence 100023369.<br>This plan has been produced specifically to supply an individual              |              | Limited Waiting        |       | Miscellaneous<br>Restrictions            |       | Disabled Badge Holders                         |
| Inverness<br>IV35NX     | and may lead to prosecution or Civil Proceed                                                                                     |              | Zonal Restrictions     |       | No Stopping On<br>Main Carriageway       | _     | No Stopping At Any time<br>On Verge Or Footway |