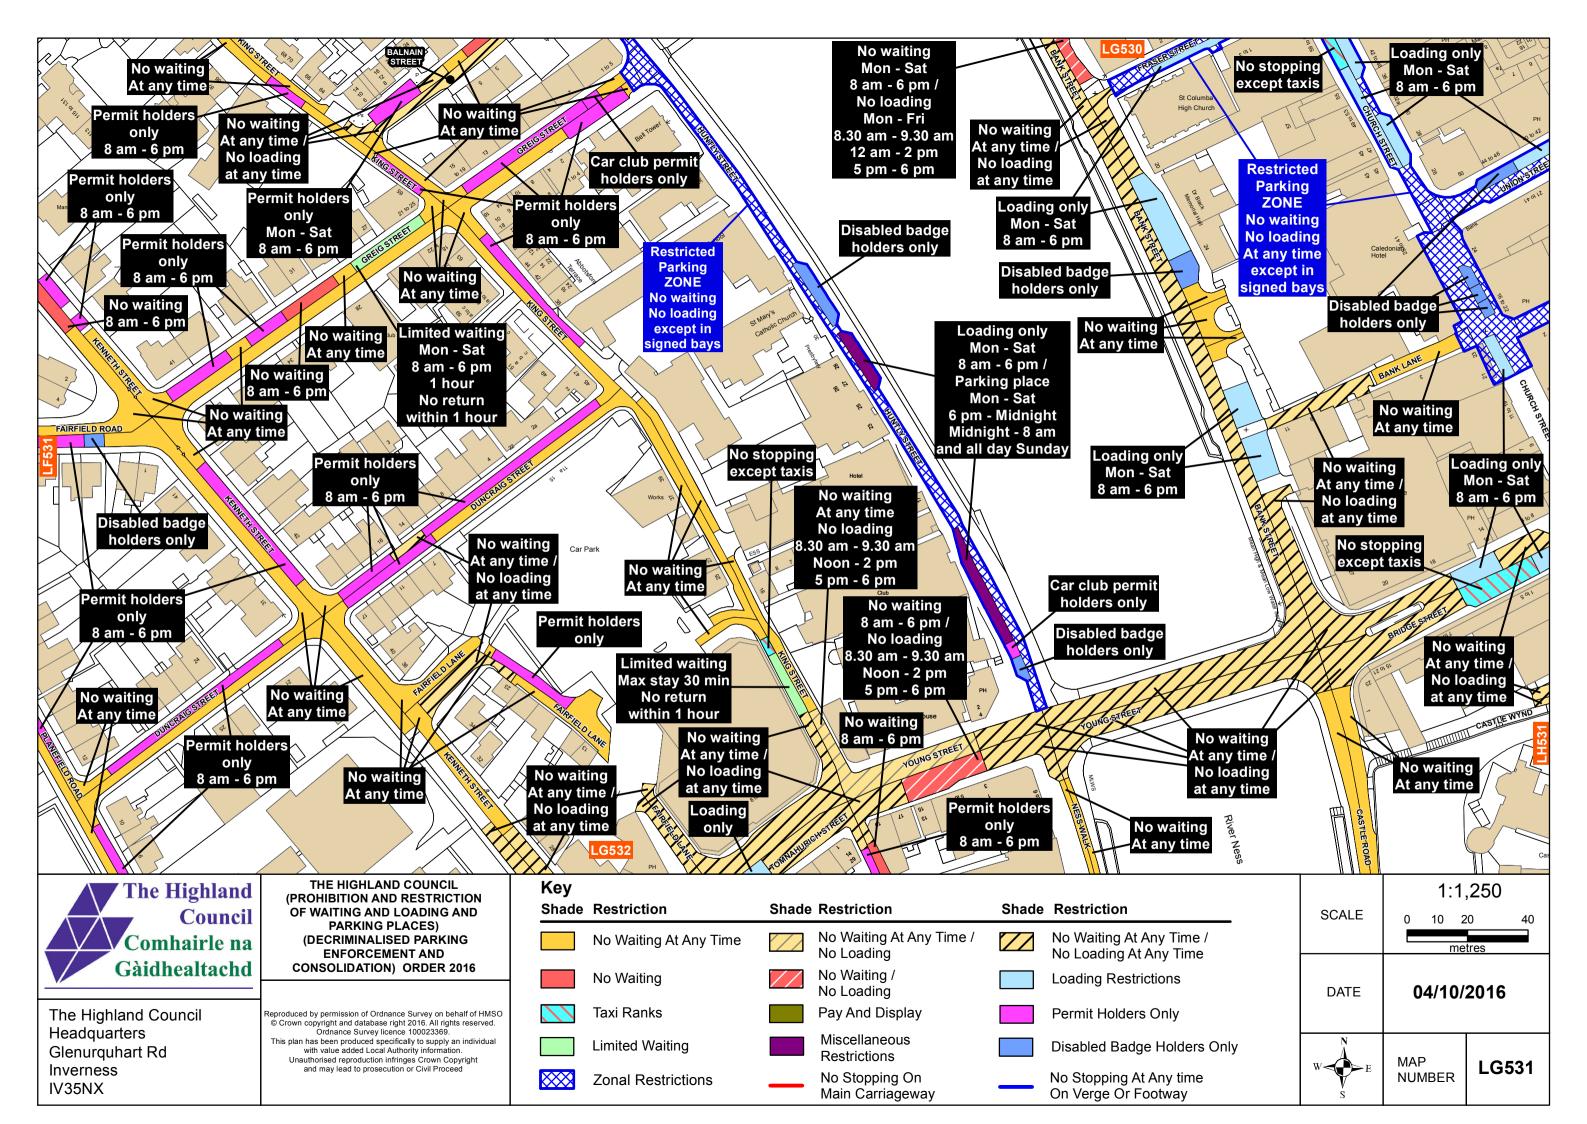

| e /<br>e     | SCALE | 1:1,250<br>0 10 20 40<br>metres |       |  |  |
|--------------|-------|---------------------------------|-------|--|--|
| 6            | DATE  | 04/10/2016                      |       |  |  |
| rs Only<br>e | W E   | MAP<br>NUMBER                   | LK528 |  |  |

LL528

















The Highland Council Headquarters Glenurguhart Rd Inverness IV35NX













|                         |                                                                                                                                  |              |                        |       |                                          |       | 2 Wanne Walt                                   |
|-------------------------|