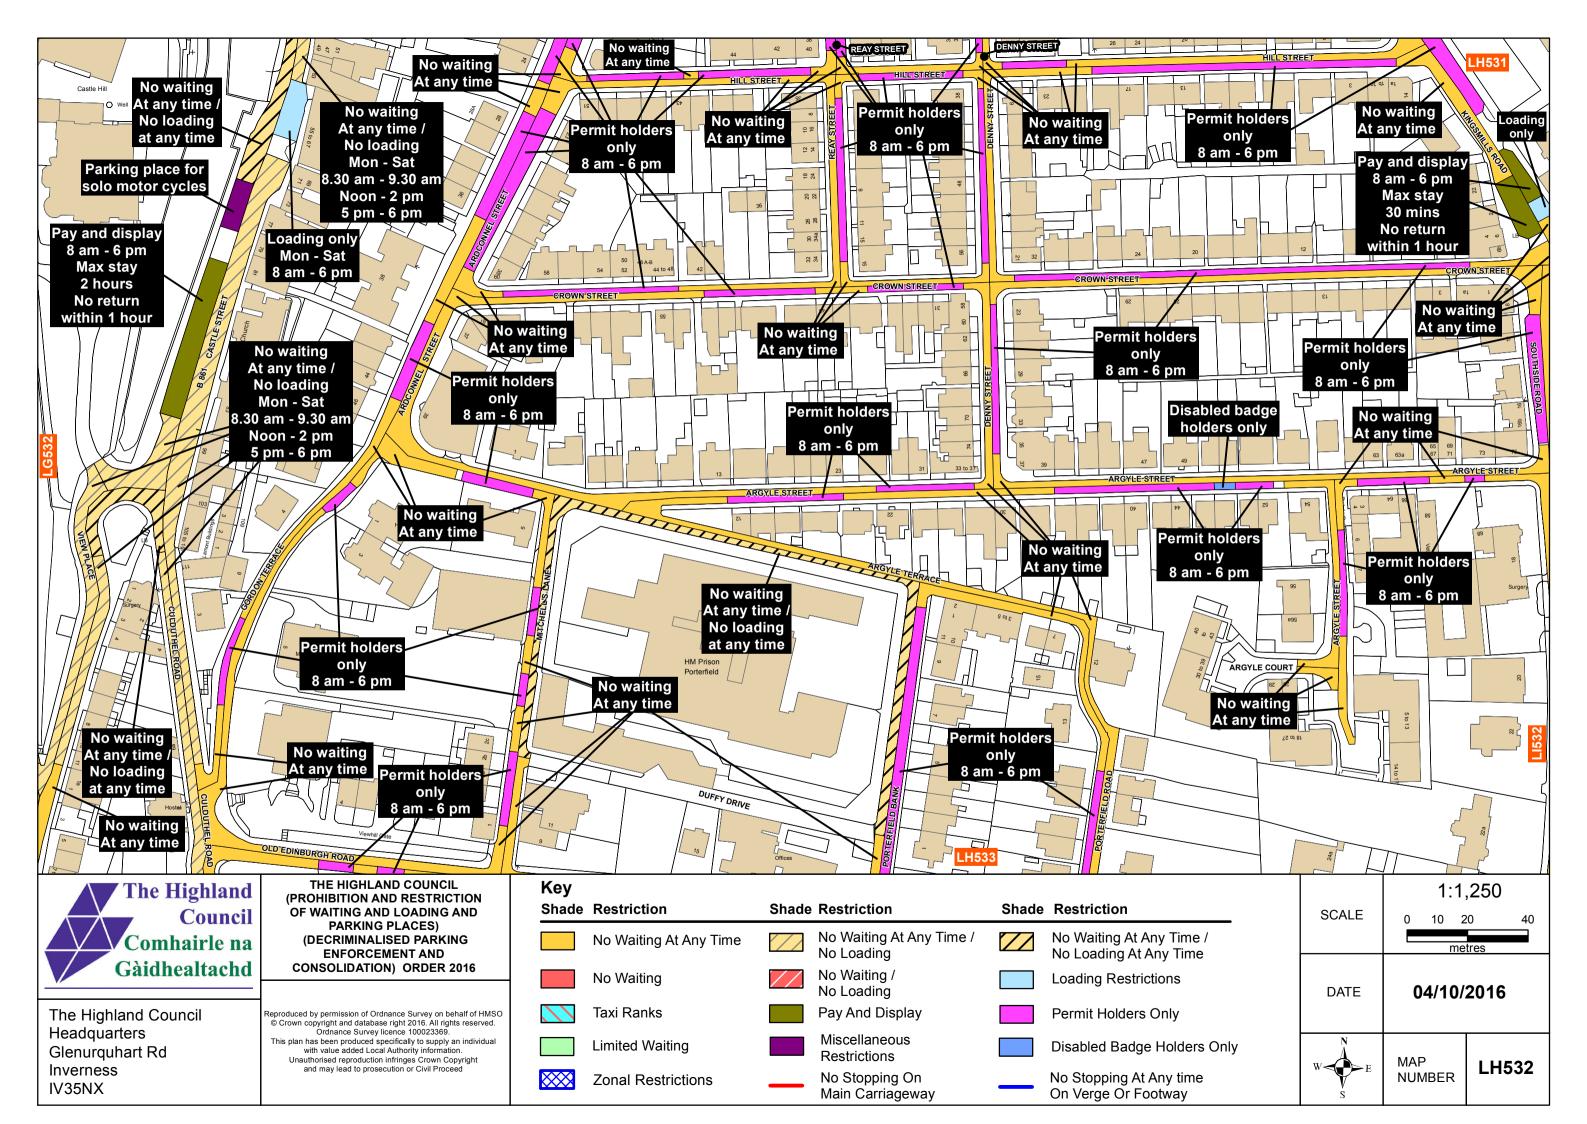

| e /<br>e     | SCALE | 1:1,250<br>0 10 20 40<br>metres |       |  |  |
|--------------|-------|---------------------------------|-------|--|--|
| 6            | DATE  | 04/10/2016                      |       |  |  |
| rs Only<br>e | W E   | MAP<br>NUMBER                   | LK528 |  |  |

LL528

















The Highland Council Headquarters Glenurguhart Rd Inverness IV35NX













|                         |                                                                                                                                  |              |                        |       |                                          |       | 2 Wanne Walt                                   |
|-------------------------|----------------------------