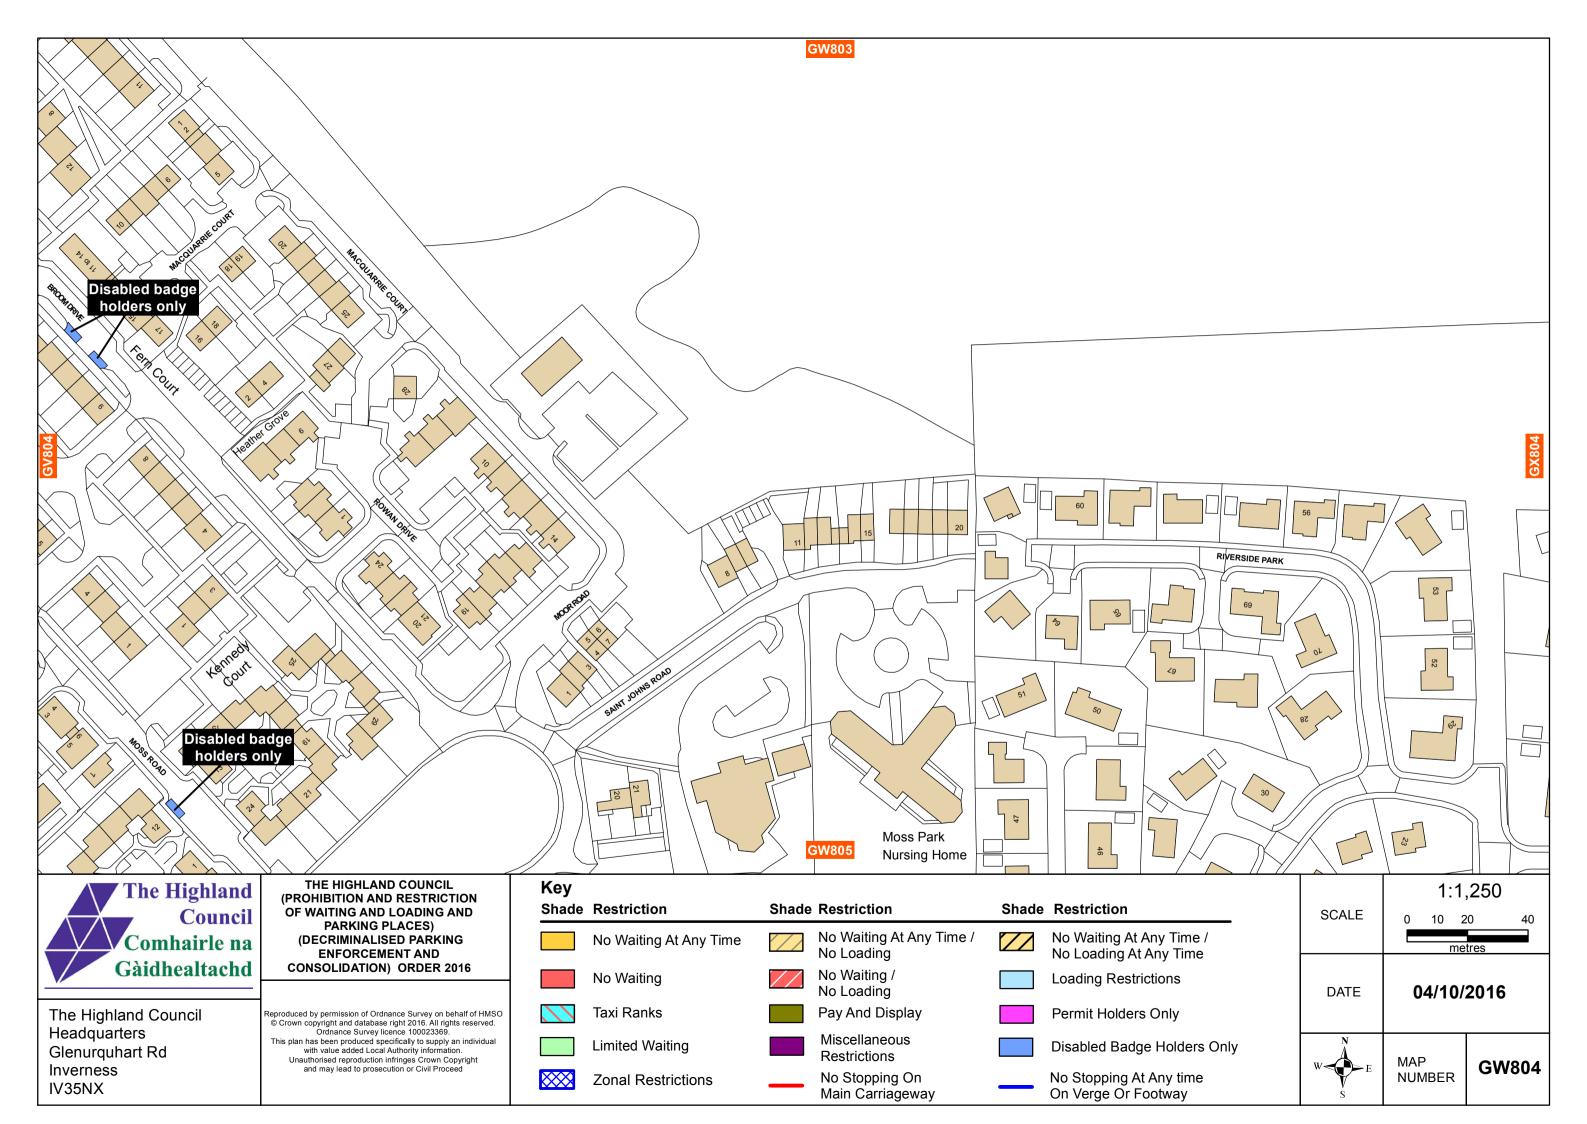

d. |              | Taxi Ranks             |       | Pay And Display                          |       | Permit Holders Only                            |
| Glenurquhart Rd         | Headquarters Ordnance Survey licence 100023369.<br>This plan has been produced specifically to supply an individual              |              | Limited Waiting        |       | Miscellaneous<br>Restrictions            |       | Disabled Badge Holders                         |
| Inverness<br>IV35NX     | and may lead to prosecution or Civil Proceed                                                                                     |              | Zonal Restrictions     |       | No Stopping On<br>Main Carriageway       | _     | No Stopping At Any time<br>On Verge Or Footway |