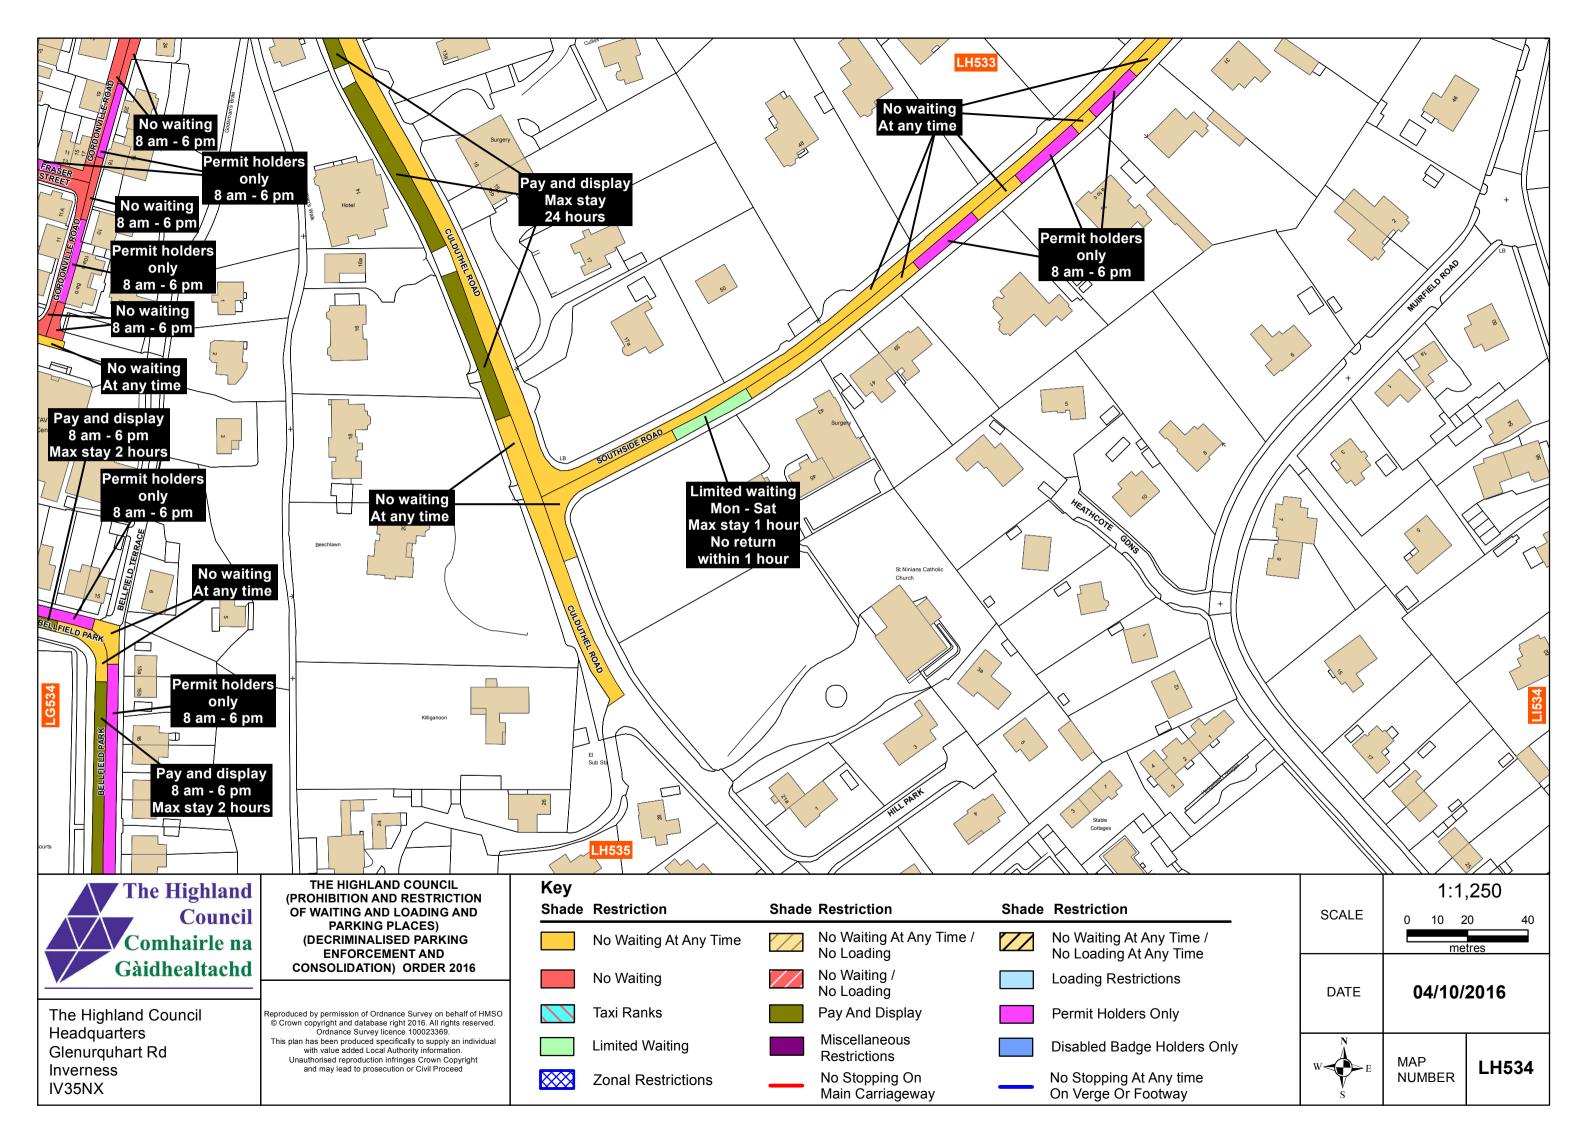

| e /<br>e     | SCALE | 1:1,250<br>0 10 20 40<br>metres |       |  |  |
|--------------|-------|---------------------------------|-------|--|--|
| 6            | DATE  | 04/10/2016                      |       |  |  |
| rs Only<br>e | W E   | MAP<br>NUMBER                   | LK528 |  |  |

LL528

The Highland Council Headquarters Glenurguhart Rd Inverness IV35NX

|                         |                                                                                                                                  |              |                        |       |                                          |       | 2 Wanne Walt                                   |
|-------------------------|----------------------------------------------------------------------------------------------------------------------------------|--------------|------------------------|-------|------------------------------------------|-------|------------------------------------------------|
| The Highland            | THE HIGHLAND COUNCIL<br>(PROHIBITION AND RESTRICTION<br>OF WAITING AND LOADING AND                                               | Key<br>Shade | Restriction            | Shade | Restriction                              | Shade | Restriction                                    |
| Council<br>Comhairle na | PARKING PLACES)<br>(DECRIMINALISED PARKING                                                                                       |              | No Waiting At Any Time |       | No Waiting At Any Time /                 |       | No Waiting At Any Time /                       |
| Gàidhealtachd           | ENFORCEMENT AND<br>CONSOLIDATION) ORDER 2016                                                                                     |              | No Waiting             |       | No Loading<br>No Waiting /<br>No Loading |       | No Loading At Any Time<br>Loading Restrictions |
| rite riiginana eeanon   | Reproduced by permission of Ordnance Survey on behalf of HMSO<br>© Crown copyright and database right 2016. All rights reserved. |              | Taxi Ranks             |       | Pay And Display                          |       | Permit Holders Only                            |
| Glenurquhart Rd         | Headquarters Ordnance Survey licence 100023369.<br>This plan has been produced specifically to supply an individual              |              | Limited Waiting        |       | Miscellaneous<br>Restrictions            |       | Disabled Badge Holders                         |
| Inverness<br>IV35NX     | and may lead to prosecution or Civil Proceed                                                                                     |              | Zonal Restrictions     |       | No Stopping On<br>Main Carriageway       | _     | No Stopping At Any time<br>On Verge Or Footway |