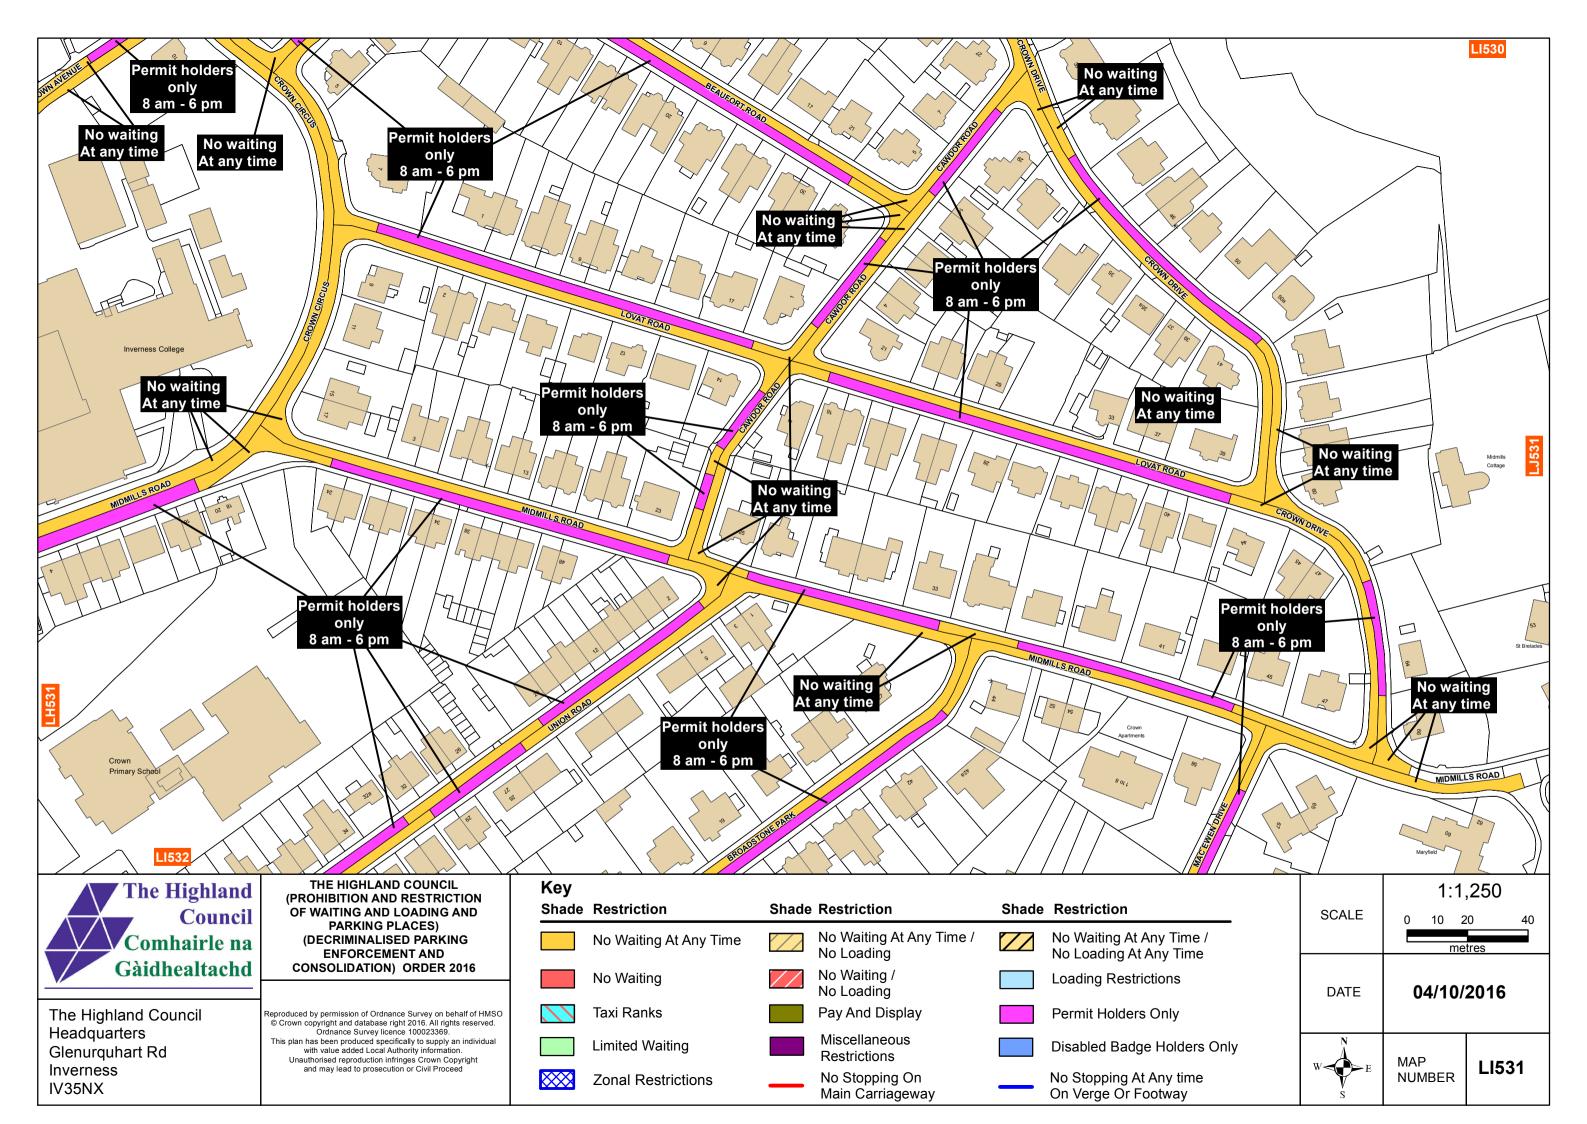

| e /<br>e     | SCALE | 1:1,250<br>0 10 20 40<br>metres |       |  |  |
|--------------|-------|---------------------------------|-------|--|--|
| 6            | DATE  | 04/10/2016                      |       |  |  |
| rs Only<br>e | W E   | MAP<br>NUMBER                   | LK528 |  |  |

LL528

















The Highland Council Headquarters Glenurguhart Rd Inverness IV35NX













|                         |                                                                                                                                  |              |                        |       |                                          |       | 2 Wanne Walt                                   |
|-------------------------|--------------------------------------------------