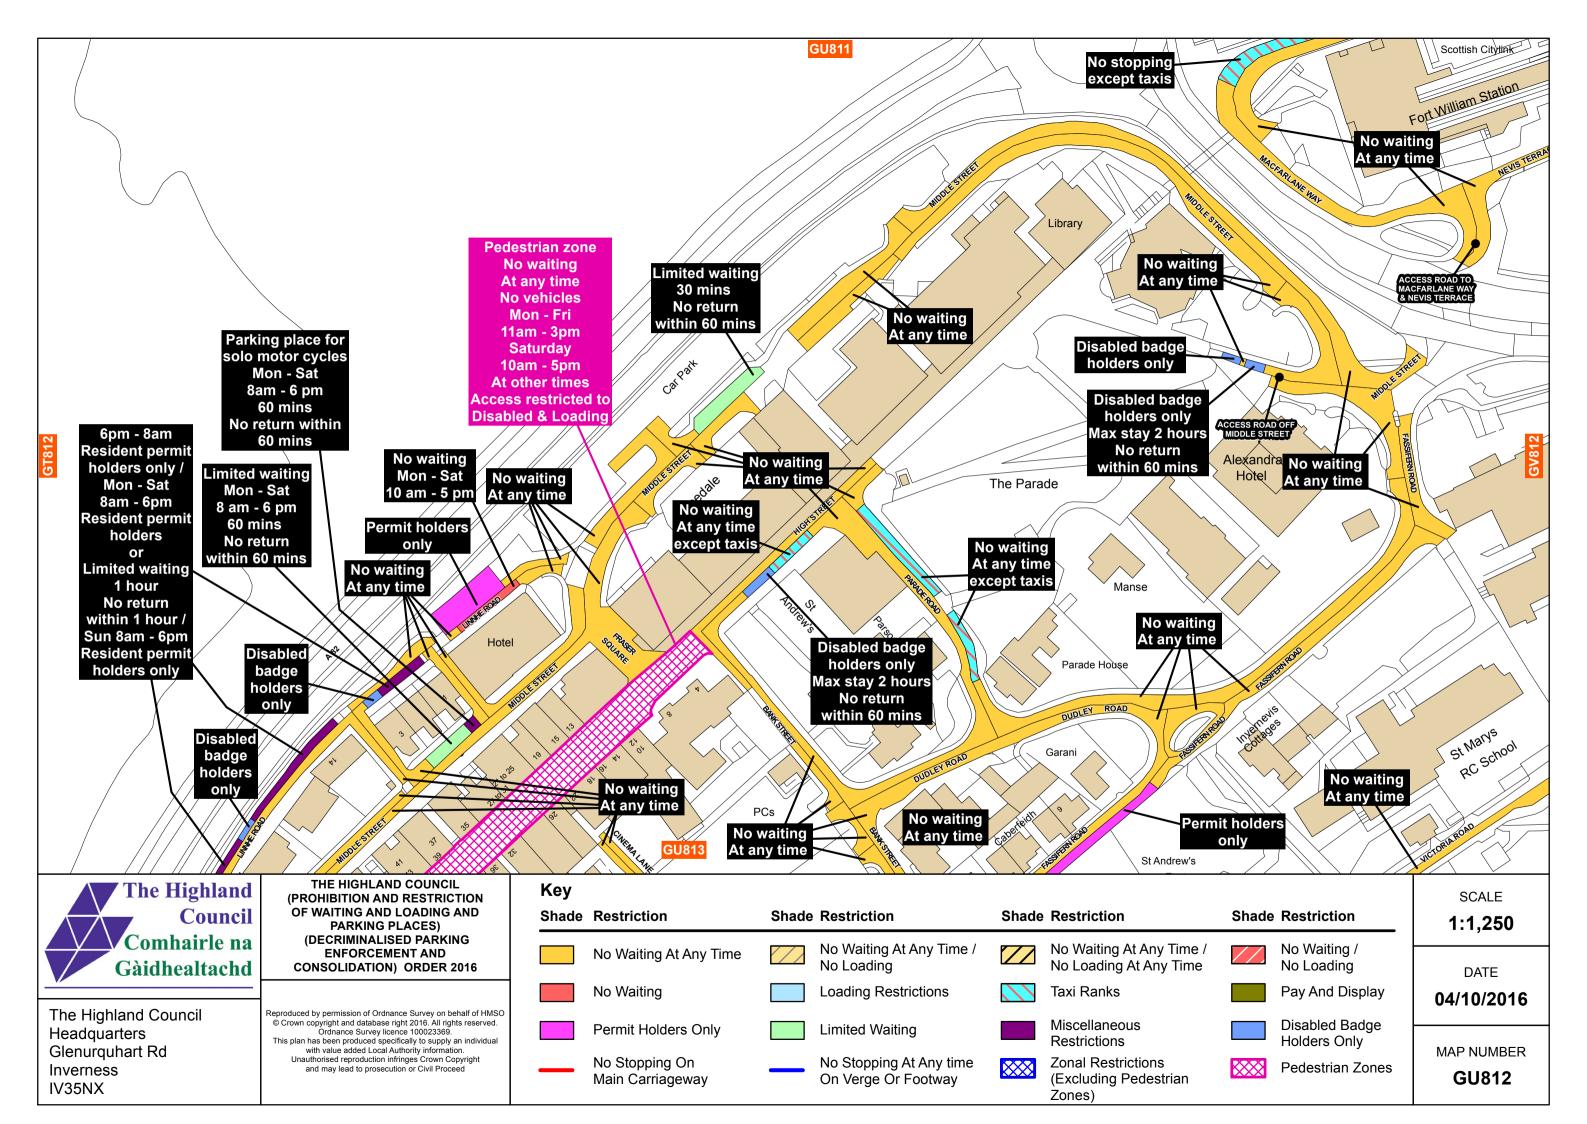

| e /<br>e     | SCALE | 1:1,250<br>0 10 20 40<br>metres |       |  |  |
|--------------|-------|---------------------------------|-------|--|--|
| 6            | DATE  | 04/10/2016                      |       |  |  |
| rs Only<br>e | W E   | MAP<br>NUMBER                   | LK528 |  |  |

LL528

The Highland Council Headquarters Glenurguhart Rd Inverness IV35NX

|                         |                                                                                                                                  |              |                        |       |                                          |       | 2 Wanne Walt                                   |
|-------------------------|----------------------------------------------------------------------------------------------------------------------------------|--------------|------------------------|-------|------------------------------------------|-------|------------------------------------------------|
| The Highland            | THE HIGHLAND COUNCIL<br>(PROHIBITION AND RESTRICTION<br>OF WAITING AND LOADING AND                                               | Key<br>Shade | Restriction            | Shade | Restriction                              | Shade | Restriction                                    |
| Council<br>Comhairle na | PARKING PLACES)<br>(DECRIMINALISED PARKING                                                                                       |              | No Waiting At Any Time |       | No Waiting At Any Time /                 |       | No Waiting At Any Time /                       |
| Gàidhealtachd           | ENFORCEMENT AND<br>CONSOLIDATION) ORDER 2016                                                                                     |              | No Waiting             |       | No Loading<br>No Waiting /<br>No Loading |       | No Loading At Any Time<br>Loading Restrictions |
| rite riiginana eeanon   | Reproduced by permission of Ordnance Survey on behalf of HMSO<br>© Crown copyright and database right 2016. All rights reserved. |              | Taxi Ranks             |       | Pay And Display                          |       | Permit Holders Only                            |
| Glenurquhart Rd         | Headquarters Ordnance Survey licence 100023369.<br>This plan has been produced specifically to supply an individual              |              | Limited Waiting        |       | Miscellaneous<br>Restrictions            |       | Disabled Badge Holders                         |
| Inverness<br>IV35NX     | and may lead to prosecution or Civil Proceed                                                                                     |              | Zonal Restrictions     |       | No Stopping On<br>Main Carriageway       | _     | No Stopping At Any time<br>On Verge Or Footway |