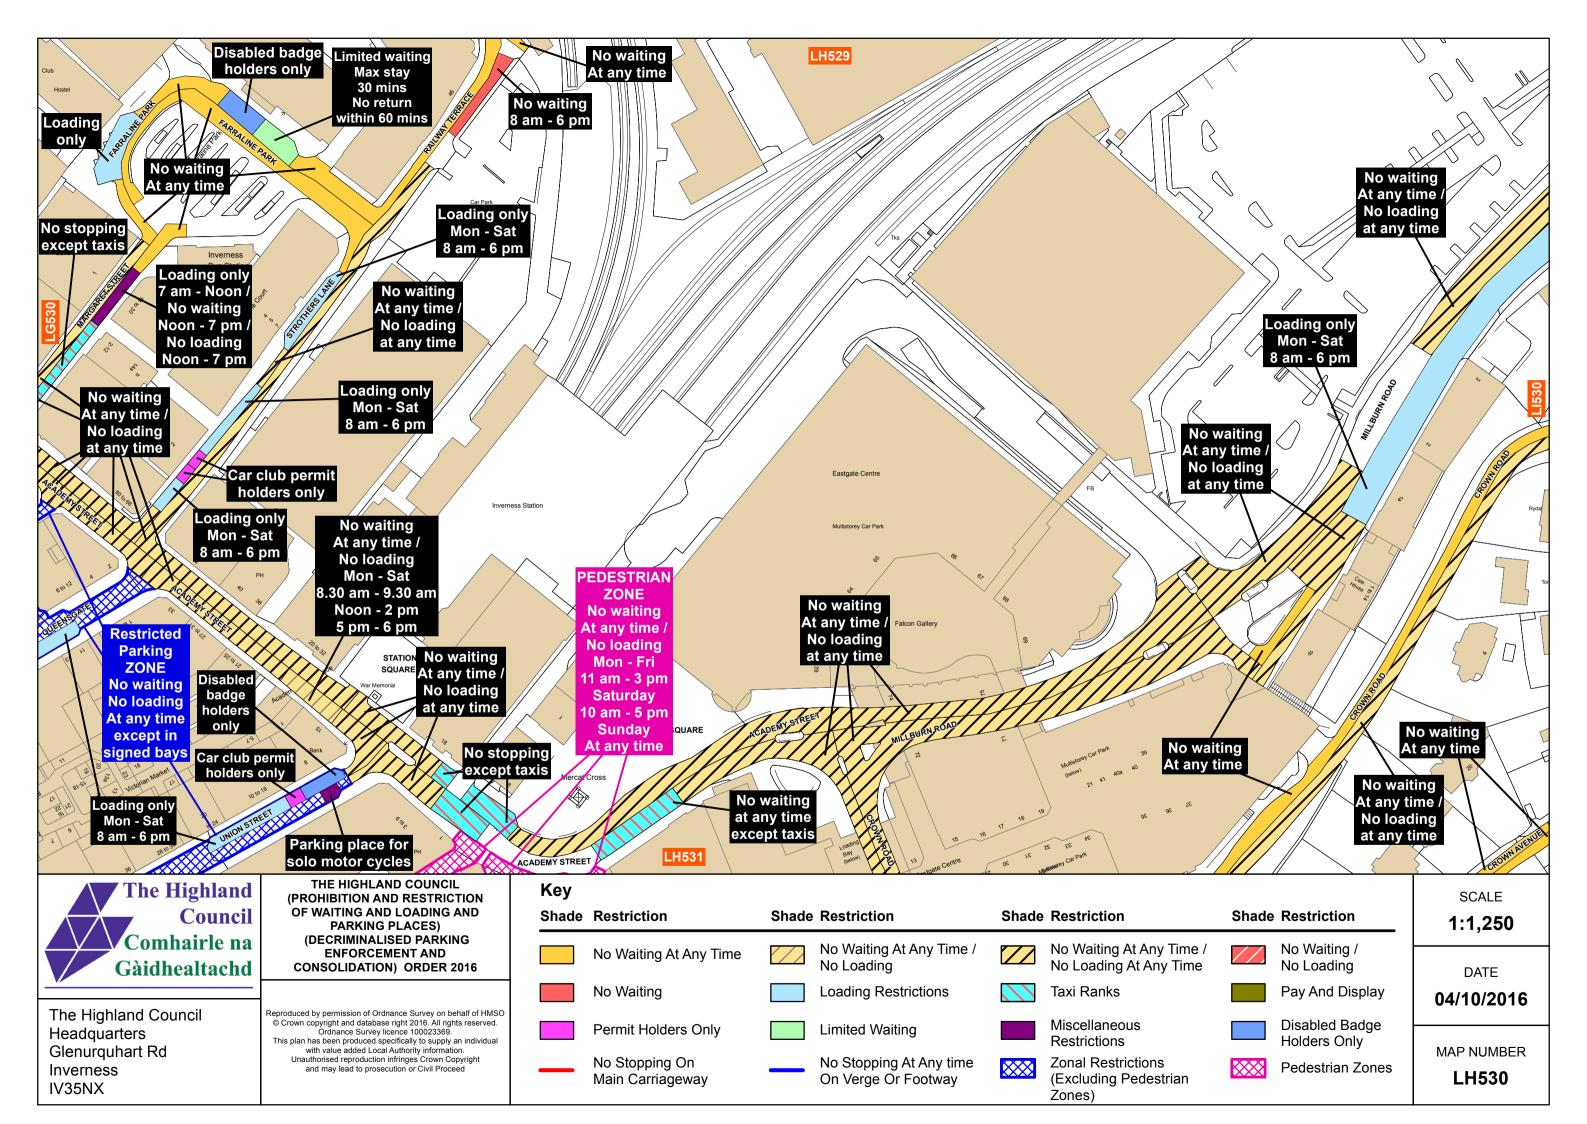

| e /<br>e     | SCALE | 1:1,250<br>0 10 20 40<br>metres |       |  |  |
|--------------|-------|---------------------------------|-------|--|--|
| 6            | DATE  | 04/10/2016                      |       |  |  |
| rs Only<br>e | W E   | MAP<br>NUMBER                   | LK528 |  |  |

LL528

















The Highland Council Headquarters Glenurguhart Rd Inverness IV35NX













|                         |                                                                                                                                  |              |                        |       |                                          |       | 2 Wanne Walt                                   |
|-------------------------|------------------------