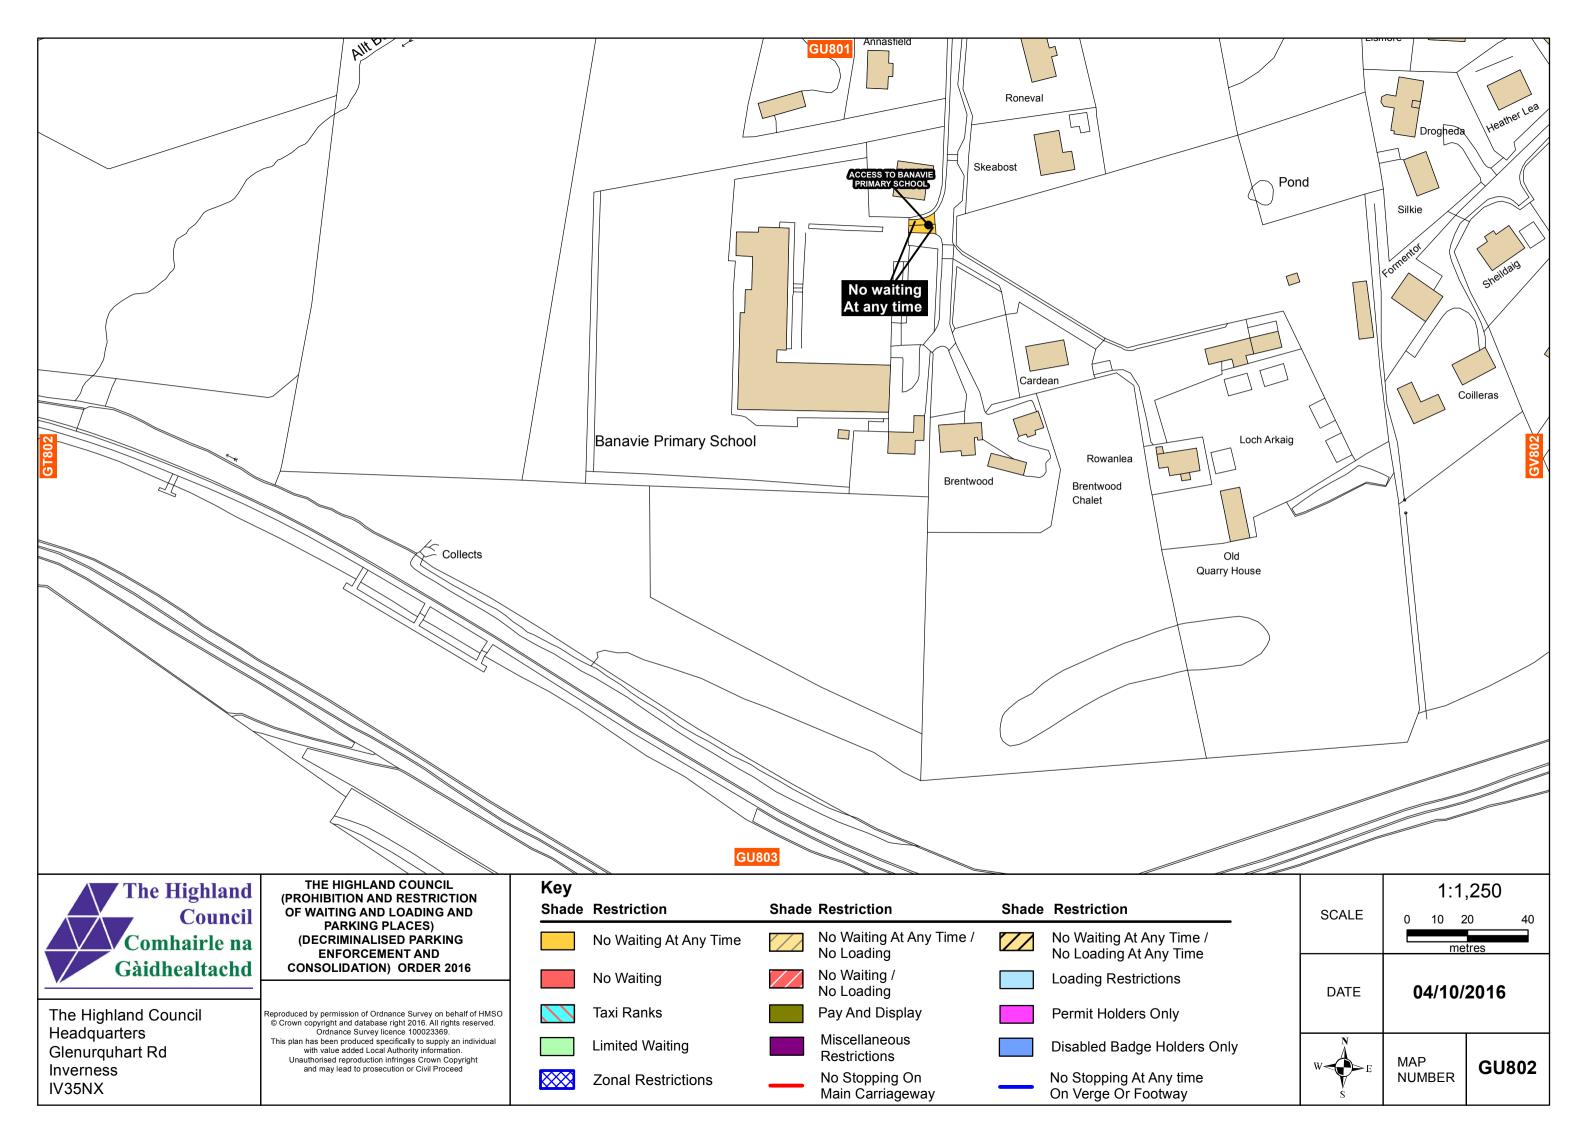

| e /<br>e     | SCALE | 1:1,250<br>0 10 20 40<br>metres |       |  |  |
|--------------|-------|---------------------------------|-------|--|--|
| 6            | DATE  | 04/10/2016                      |       |  |  |
| rs Only<br>e | W E   | MAP<br>NUMBER                   | LK528 |  |  |

LL528

The Highland Council Headquarters Glenurguhart Rd Inverness IV35NX

|                         |                                                                                                                                  |              |                        |       |                                          |       | 2 Wanne Walt                                   |
|-------------------------|----------------------------------------------------------------------------------------------------------------------------------|--------------|------------------------|-------|------------------------------------------|-------|------------------------------------------------|
| The Highland            | THE HIGHLAND COUNCIL<br>(PROHIBITION AND RESTRICTION<br>OF WAITING AND LOADING AND                                               | Key<br>Shade | Restriction            | Shade | Restriction                              | Shade | Restriction                                    |
| Council<br>Comhairle na | PARKING PLACES)<br>(DECRIMINALISED PARKING                                                                                       |              | No Waiting At Any Time |       | No Waiting At Any Time /                 |       | No Waiting At Any Time /                       |
| Gàidhealtachd           | ENFORCEMENT AND<br>CONSOLIDATION) ORDER 2016                                                                                     |              | No Waiting             |       | No Loading<br>No Waiting /<br>No Loading |       | No Loading At Any Time<br>Loading Restrictions |
| rite riiginana eeanon   | Reproduced by permission of Ordnance Survey on behalf of HMSO<br>© Crown copyright and database right 2016. All rights reserved. |              | Taxi Ranks             |       | Pay And Display                          |       | Permit Holders Only                            |
| Glenurquhart Rd         | Headquarters Ordnance Survey licence 100023369.<br>This plan has been produced specifically to supply an individual              |              | Limited Waiting        |       | Miscellaneous<br>Restrictions            |       | Disabled Badge Holders                         |
| Inverness<br>IV35NX     | and may lead to prosecution or Civil Proceed                                                                                     |              | Zonal Restrictions     |       | No Stopping On<br>Main Carriageway       | _     | No Stopping At Any time<br>On Verge Or Footway |