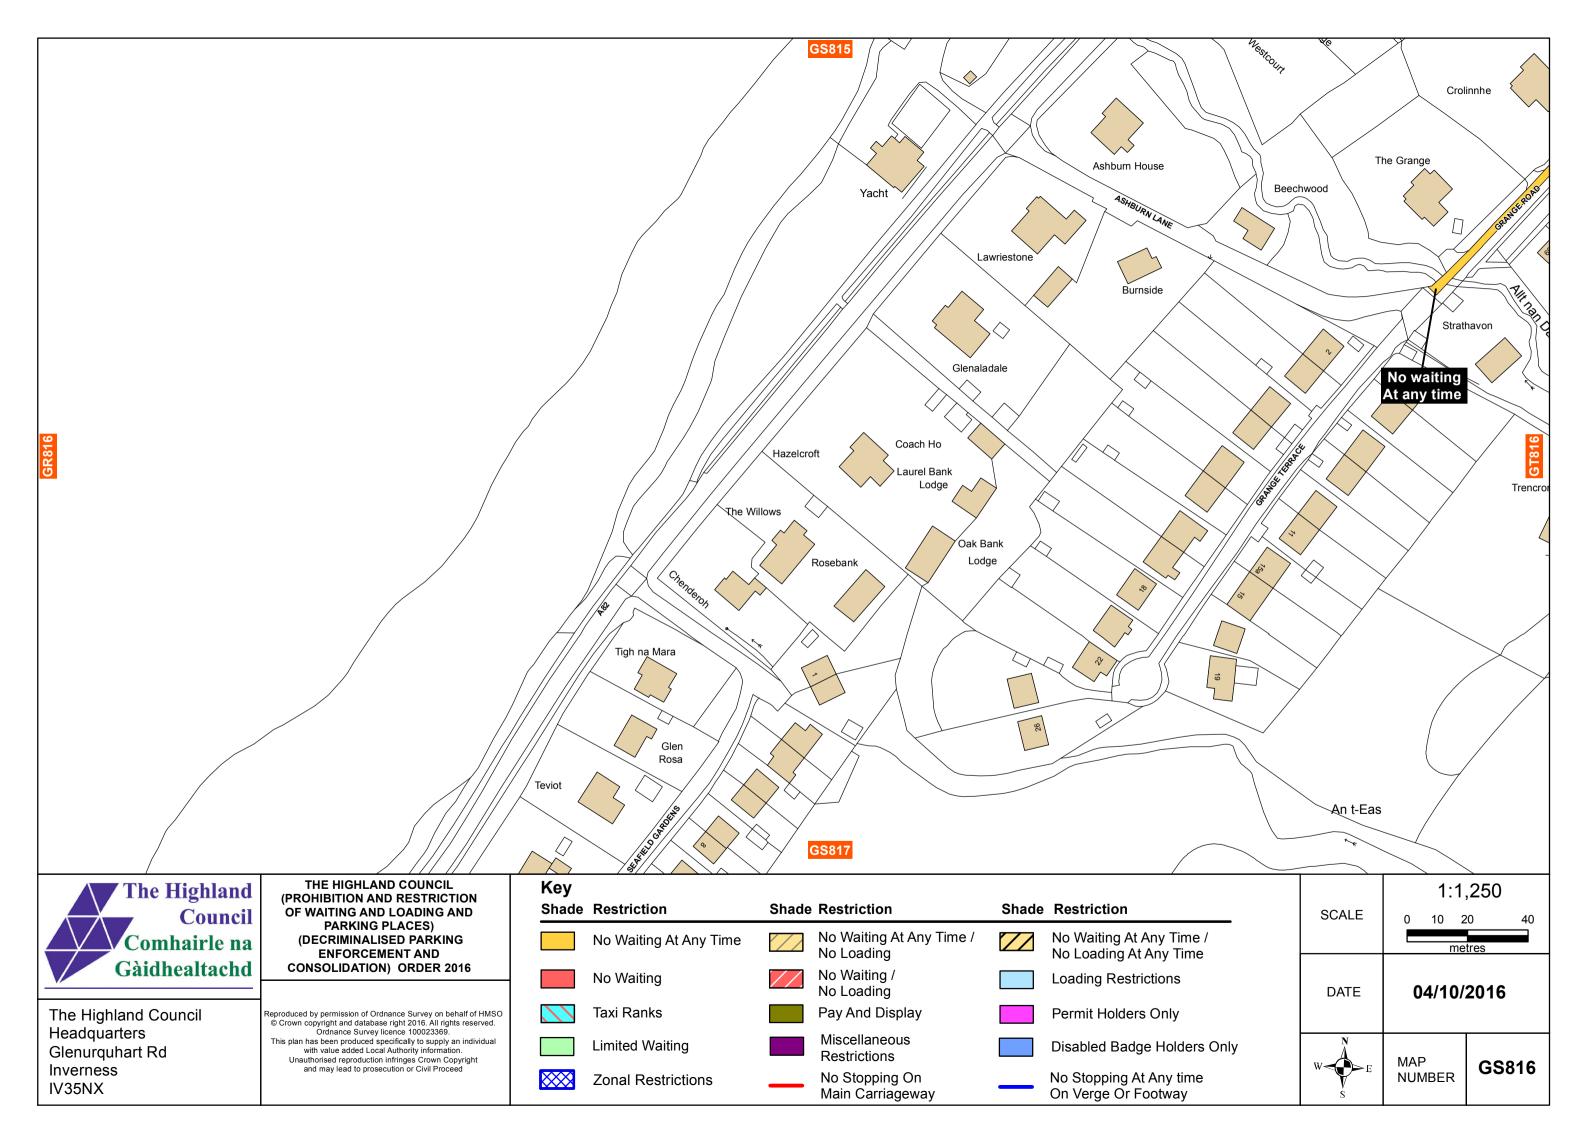

| e /<br>e     | SCALE | 1:1,250<br>0 10 20 40<br>metres |       |  |  |
|--------------|-------|---------------------------------|-------|--|--|
| 6            | DATE  | 04/10/2016                      |       |  |  |
| rs Only<br>e | W E   | MAP<br>NUMBER                   | LK528 |  |  |

LL528

















The Highland Council Headquarters Glenurguhart Rd Inverness IV35NX













|                         |                                                                                                                                  |              |                        |       |                                          |       | 2 Wanne Walt                                   |
|-------------------------|----------------------------------------------------------------------------------------------------------------------------------|--------------|------------------------|-------|------------------------------------------|-------|------------------------------------------------|
| The Highland            | THE HIGHLAND COUNCIL<br>(PROHIBITION AND RESTRICTION<br>OF WAITING AND LOA