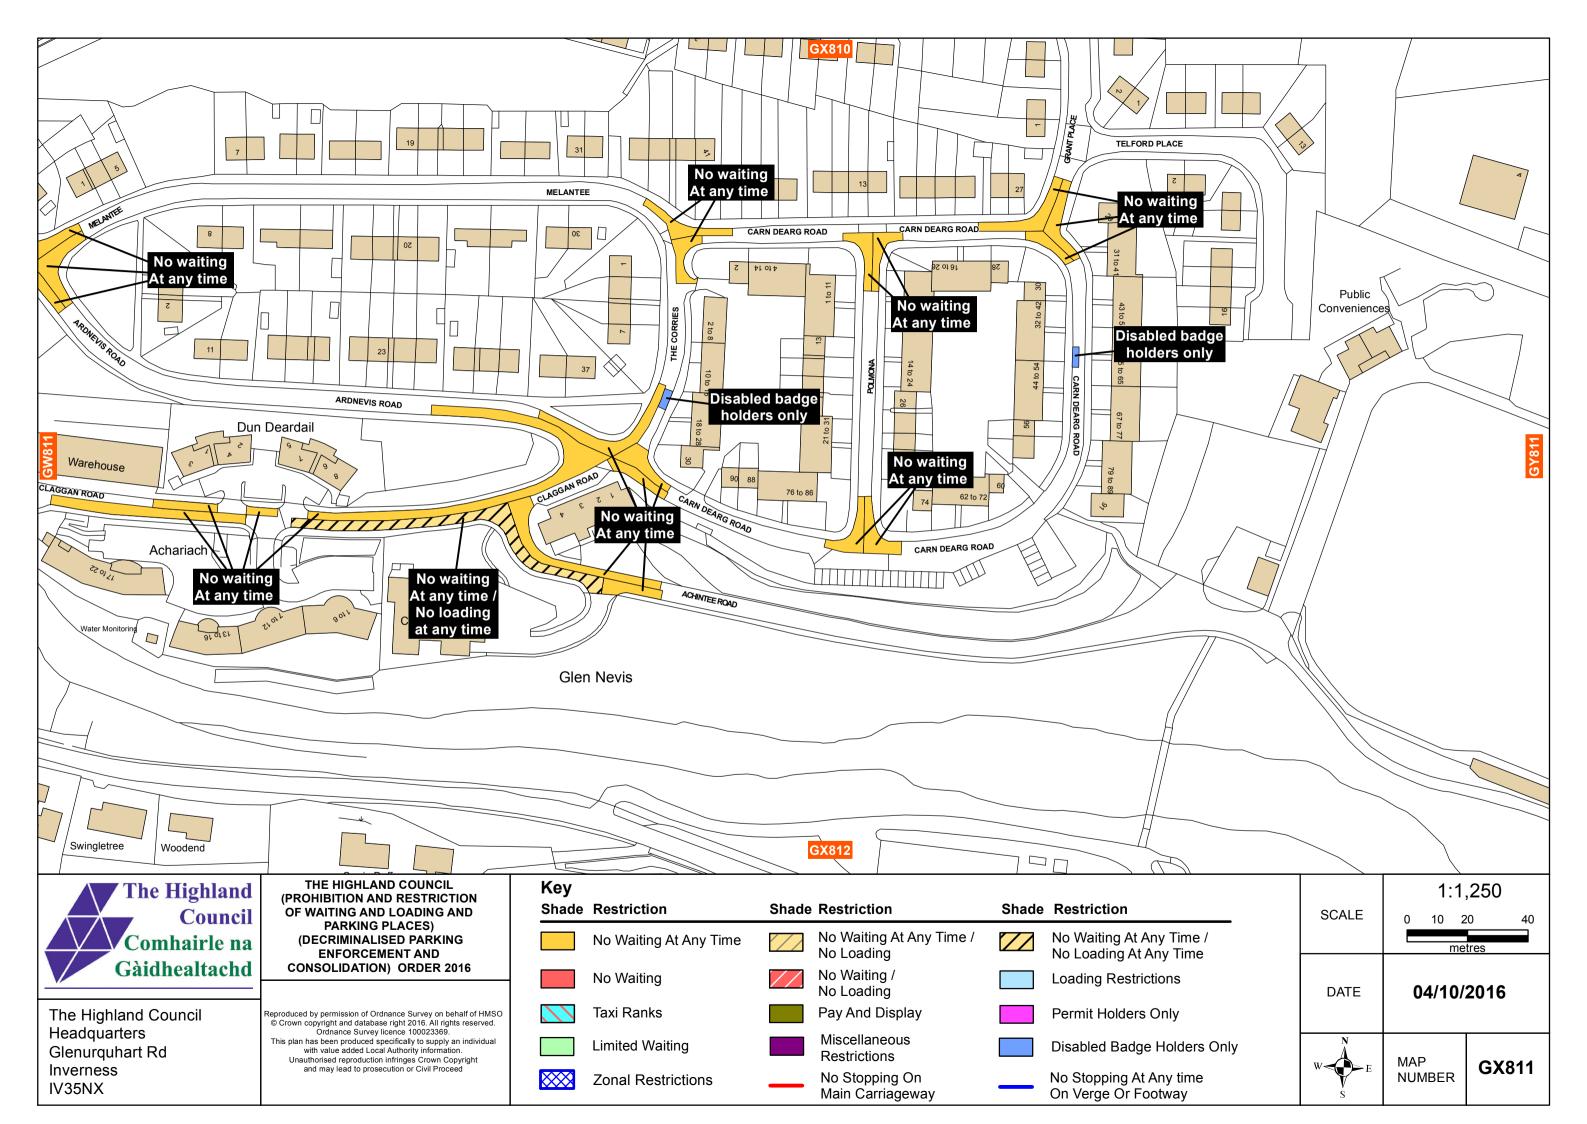

| Taxi Ranks             |       | Pay And Display                          |       | Permit Holders Only                            |
| Glenurquhart Rd         | Headquarters Ordnance Survey licence 100023369.<br>This plan has been produced specifically to supply an individual              |              | Limited Waiting        |       | Miscellaneous<br>Restrictions            |       | Disabled Badge Holders                         |
| Inverness<br>IV35NX     | and may lead to prosecution or Civil Proceed                                                                                     |              | Zonal Restrictions     |       | No Stopping On<br>Main Carriageway       | _     | No Stopping At Any time<br>On Verge Or Footway |