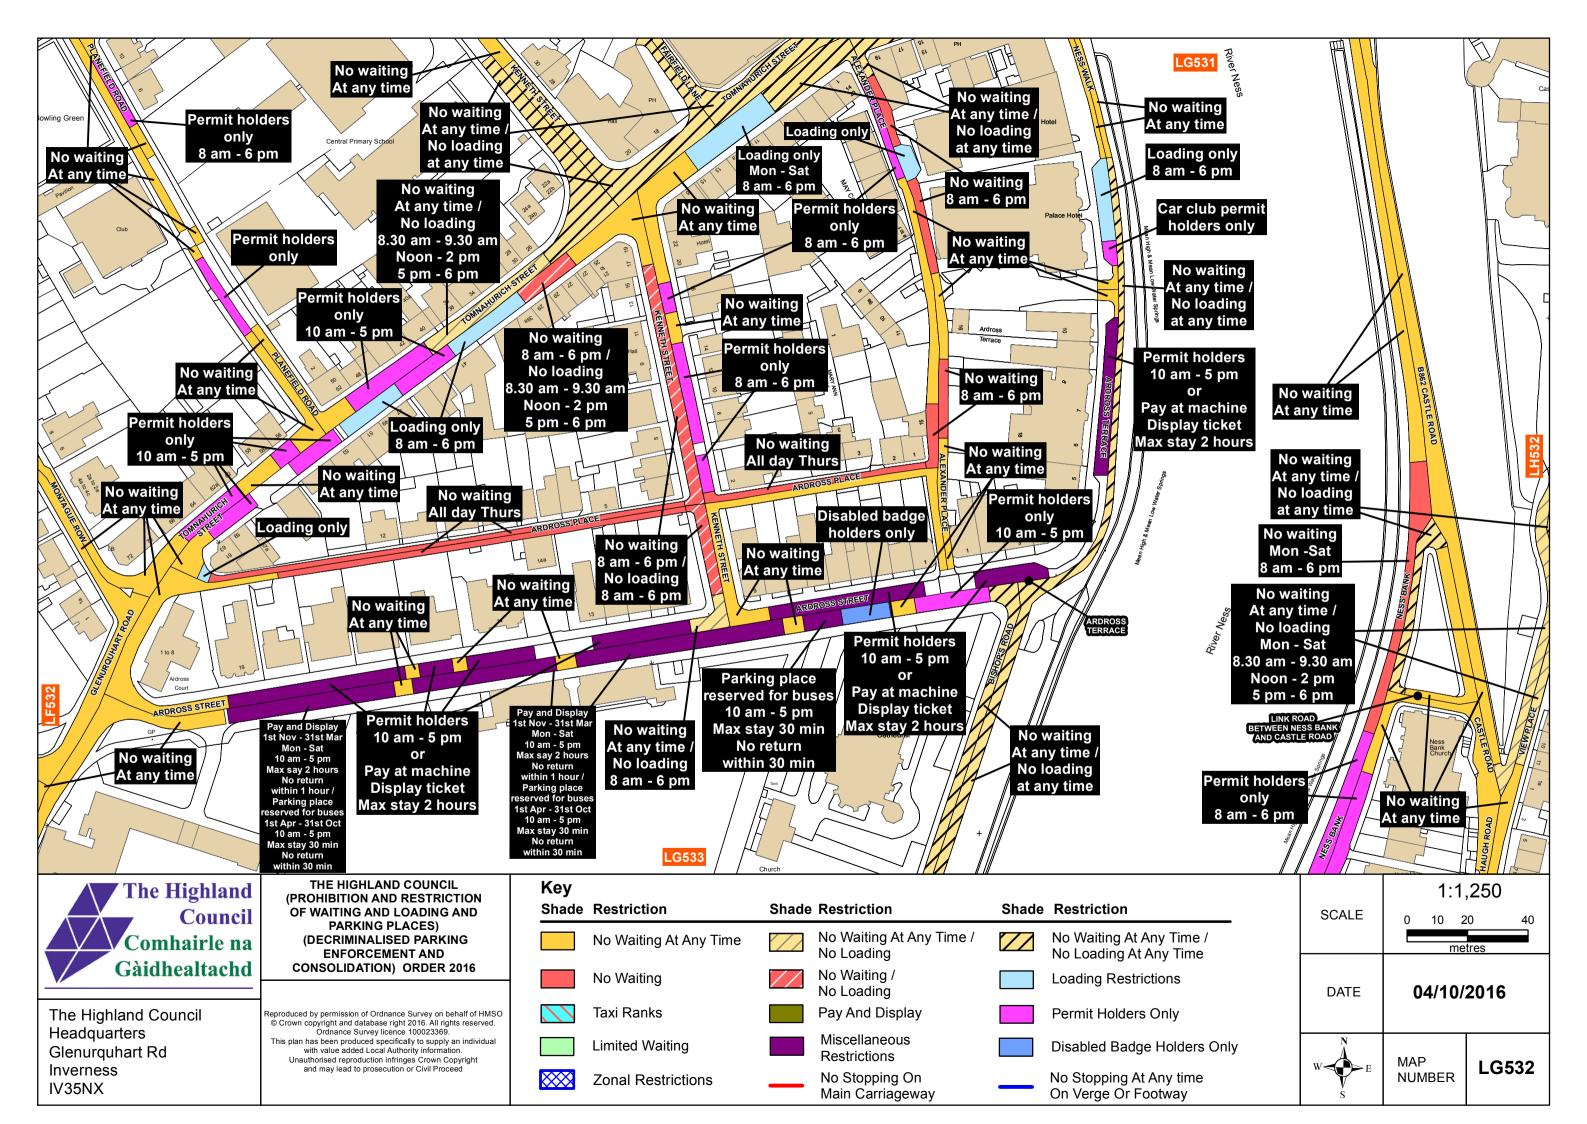

| e /<br>e     | SCALE | 1:1,250<br>0 10 20 40<br>metres |       |  |  |
|--------------|-------|---------------------------------|-------|--|--|
| 6            | DATE  | 04/10/2016                      |       |  |  |
| rs Only<br>e | W E   | MAP<br>NUMBER                   | LK528 |  |  |

LL528

















The Highland Council Headquarters Glenurguhart Rd Inverness IV35NX













|                         |                                                                                                                                  |              |                        |       |                                          |       | 2 Wanne Walt                                   |
|-------------------------|--