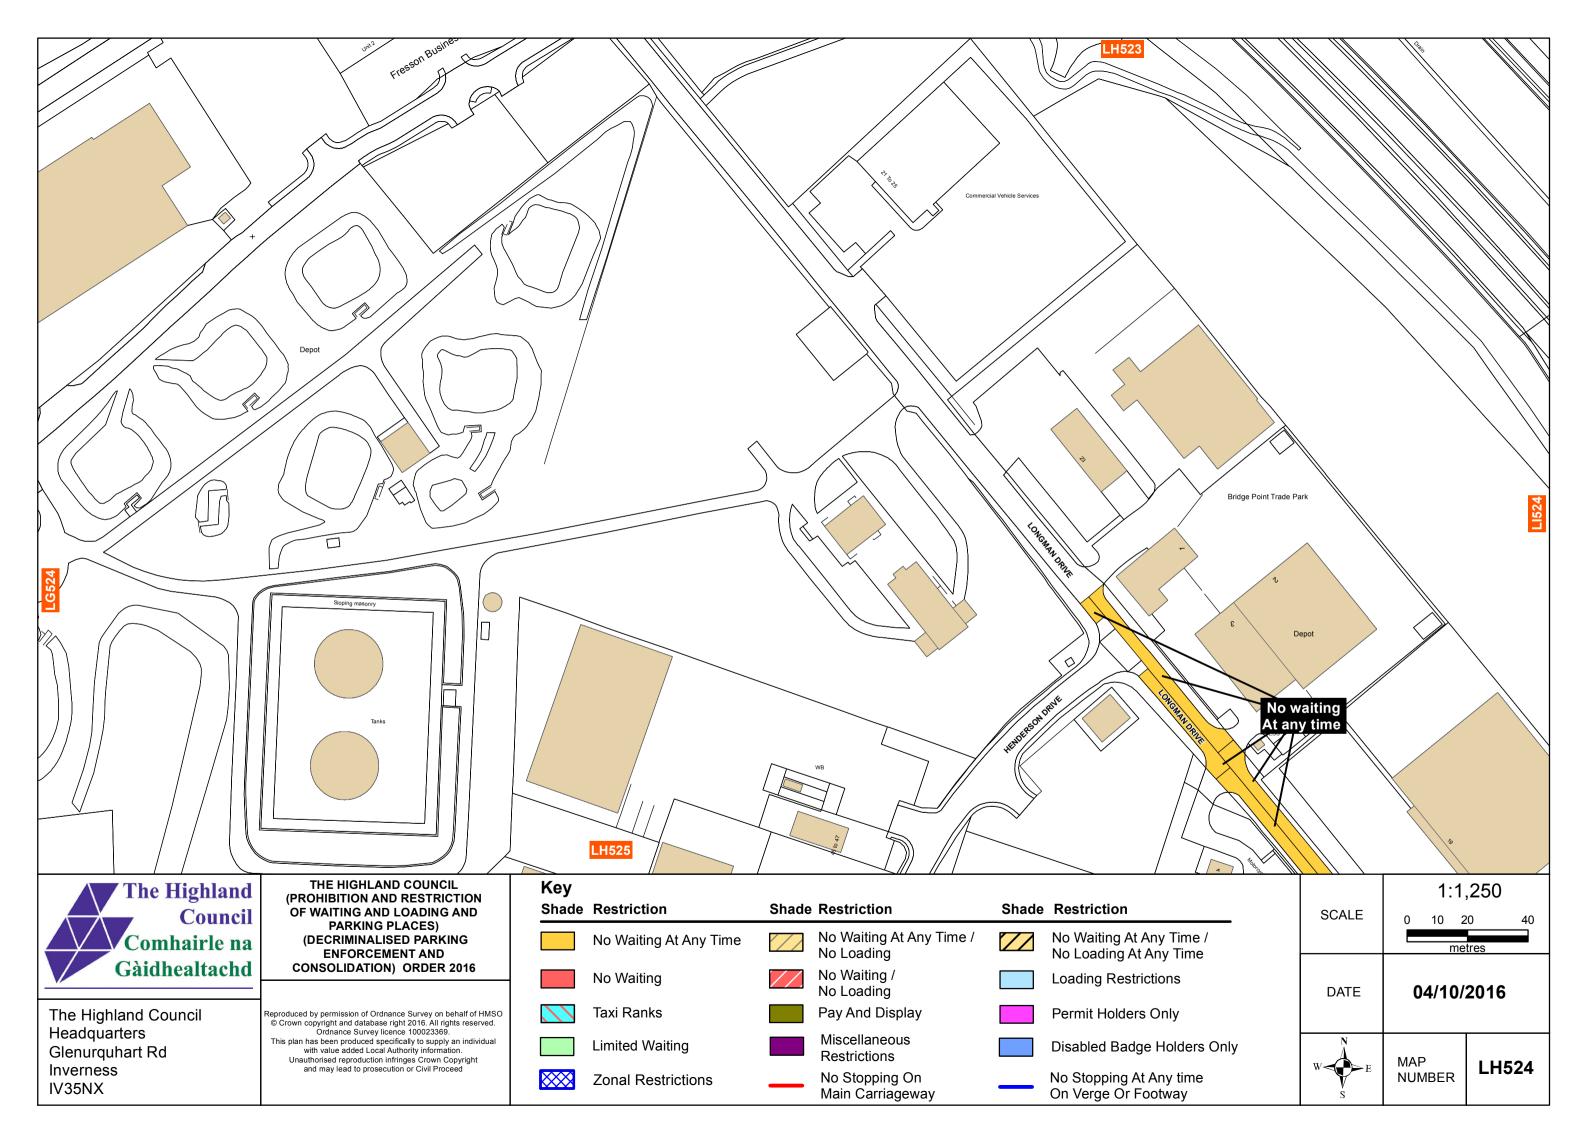

| e /<br>e     | SCALE | 1:1,250<br>0 10 20 40<br>metres |       |  |  |
|--------------|-------|---------------------------------|-------|--|--|
| 6            | DATE  | 04/10/2016                      |       |  |  |
| rs Only<br>e | W E   | MAP<br>NUMBER                   | LK528 |  |  |

LL528

The Highland Council Headquarters Glenurguhart Rd Inverness IV35NX

|                         |                                                                                                                                  |              |                        |       |                                          |       | 2 Wanne Walt                                   |
|-------------------------|----------------------------------------------------------------------------------------------------------------------------------|--------------|------------------------|-------|------------------------------------------|-------|------------------------------------------------|
| The Highland            | THE HIGHLAND COUNCIL<br>(PROHIBITION AND RESTRICTION<br>OF WAITING AND LOADING AND                                               | Key<br>Shade | Restriction            | Shade | Restriction                              | Shade | Restriction                                    |
| Council<br>Comhairle na | PARKING PLACES)<br>(DECRIMINALISED PARKING                                                                                       |              | No Waiting At Any Time |       | No Waiting At Any Time /                 |       | No Waiting At Any Time /                       |
| Gàidhealtachd           | ENFORCEMENT AND<br>CONSOLIDATION) ORDER 2016                                                                                     |              | No Waiting             |       | No Loading<br>No Waiting /<br>No Loading |       | No Loading At Any Time<br>Loading Restrictions |
| rite riiginana eeanon   | Reproduced by permission of Ordnance Survey on behalf of HMSO<br>© Crown copyright and database right 2016. All rights reserved. |              | Taxi Ranks             |       | Pay And Display                          |       | Permit Holders Only                            |
| Glenurquhart Rd         | Headquarters Ordnance Survey licence 100023369.<br>This plan has been produced specifically to supply an individual              |              | Limited Waiting        |       | Miscellaneous<br>Restrictions            |       | Disabled Badge Holders                         |
| Inverness<br>IV35NX     | and may lead to prosecution or Civil Proceed                                                                                     |              | Zonal Restrictions     |       | No Stopping On<br>Main Carriageway       | _     | No Stopping At Any time<br>On Verge Or Footway |