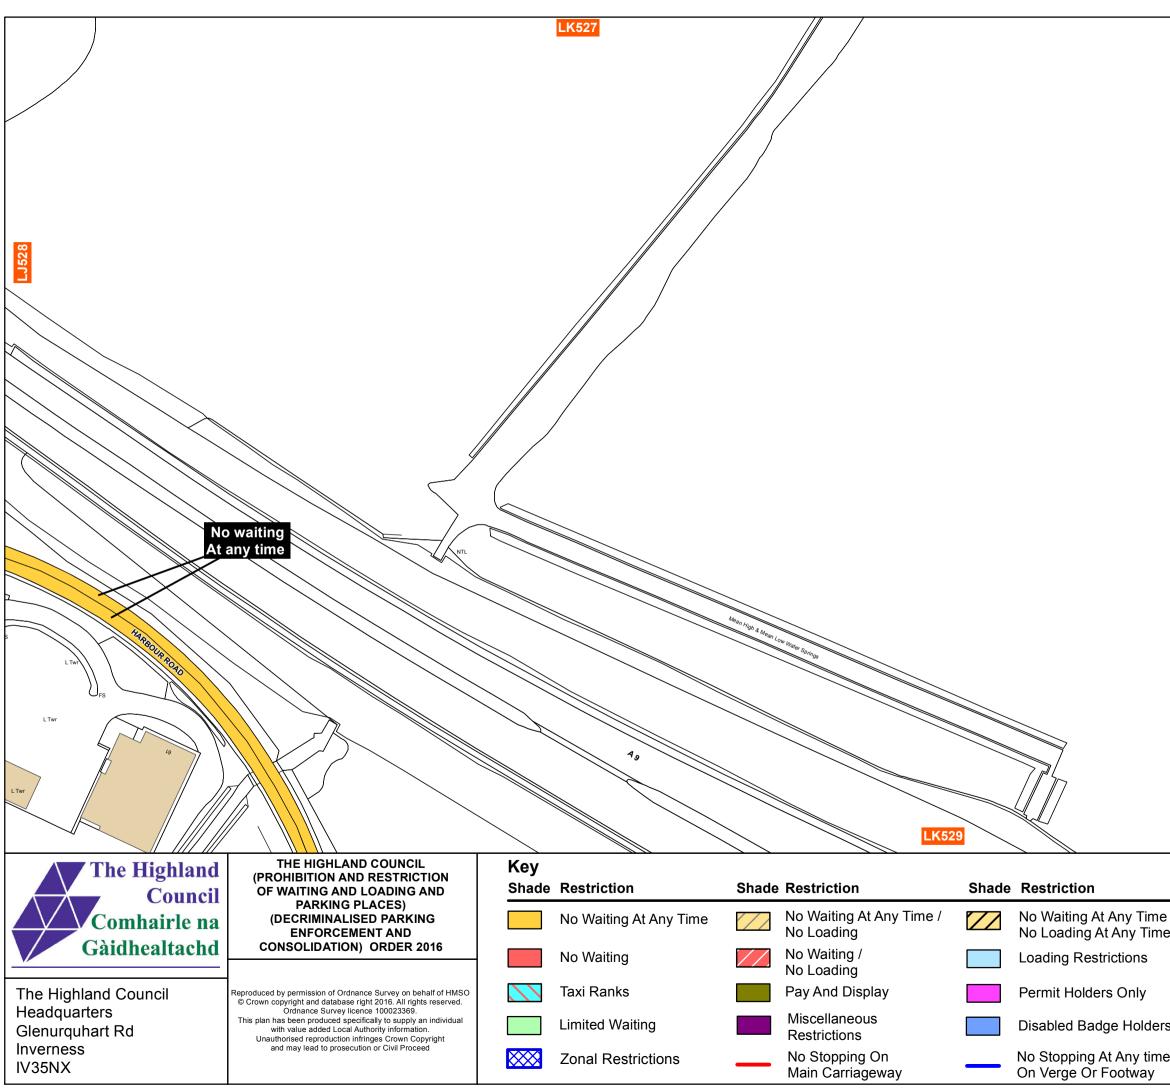

| e /<br>e     | SCALE | 1:1,250<br>0 10 20 40<br>metres |       |  |  |
|--------------|-------|---------------------------------|-------|--|--|
| 6            | DATE  | 04/10/2016                      |       |  |  |
| rs Only<br>e | W E   | MAP<br>NUMBER                   | LK528 |  |  |

LL528

The Highland Council Headquarters Glenurguhart Rd Inverness IV35NX

|                         |                                                                                                                                  |              |                        |       |                                          |       | 2 Wanne Walt                                   |
|-------------------------|----------------------------------------------------------------------------------------------------------------------------------|--------------|------------------------|-------|------------------------------------------|-------|------------------------------------------------|
| The Highland            | THE HIGHLAND COUNCIL<br>(PROHIBITION AND RESTRICTION<br>OF WAITING AND LOADING AND                                               | Key<br>Shade | Restriction            | Shade | Restriction                              | Shade | Restriction                                    |
| Council<br>Comhairle na | PARKING PLACES)<br>(DECRIMINALISED PARKING                                                                                       |              | No Waiting At Any Time |       | No Waiting At Any Time /                 |       | No Waiting At Any Time /                       |
| Gàidhealtachd           | ENFORCEMENT AND<br>CONSOLIDATION) ORDER 2016                                                                                     |              | No Waiting             |       | No Loading<br>No Waiting /<br>No Loading |       | No Loading At Any Time<br>Loading Restrictions |
| rite riiginana eeanon   | Reproduced by permission of Ordnance Survey on behalf of HMSO<br>© Crown copyright and database right 2016. All rights reserved. |              | Taxi Ranks             |       | Pay And Display                          |       | Permit Holders Only                            |
| Glenurquhart Rd         | Headquarters Ordnance Survey licence 100023369.<br>This plan has been produced specifically to supply an individual              |              | Limited Waiting        |       | Miscellaneous<br>Restrictions            |       | Disabled Badge Holders                         |
| Inverness<br>IV35NX     | and may lead to prosecution or Civil Proceed                                                                                     |              | Zonal Restrictions     |       | No Stopping On<br>Main Carriageway       | _     | No Stopping At Any time<br>On Verge Or Footway |