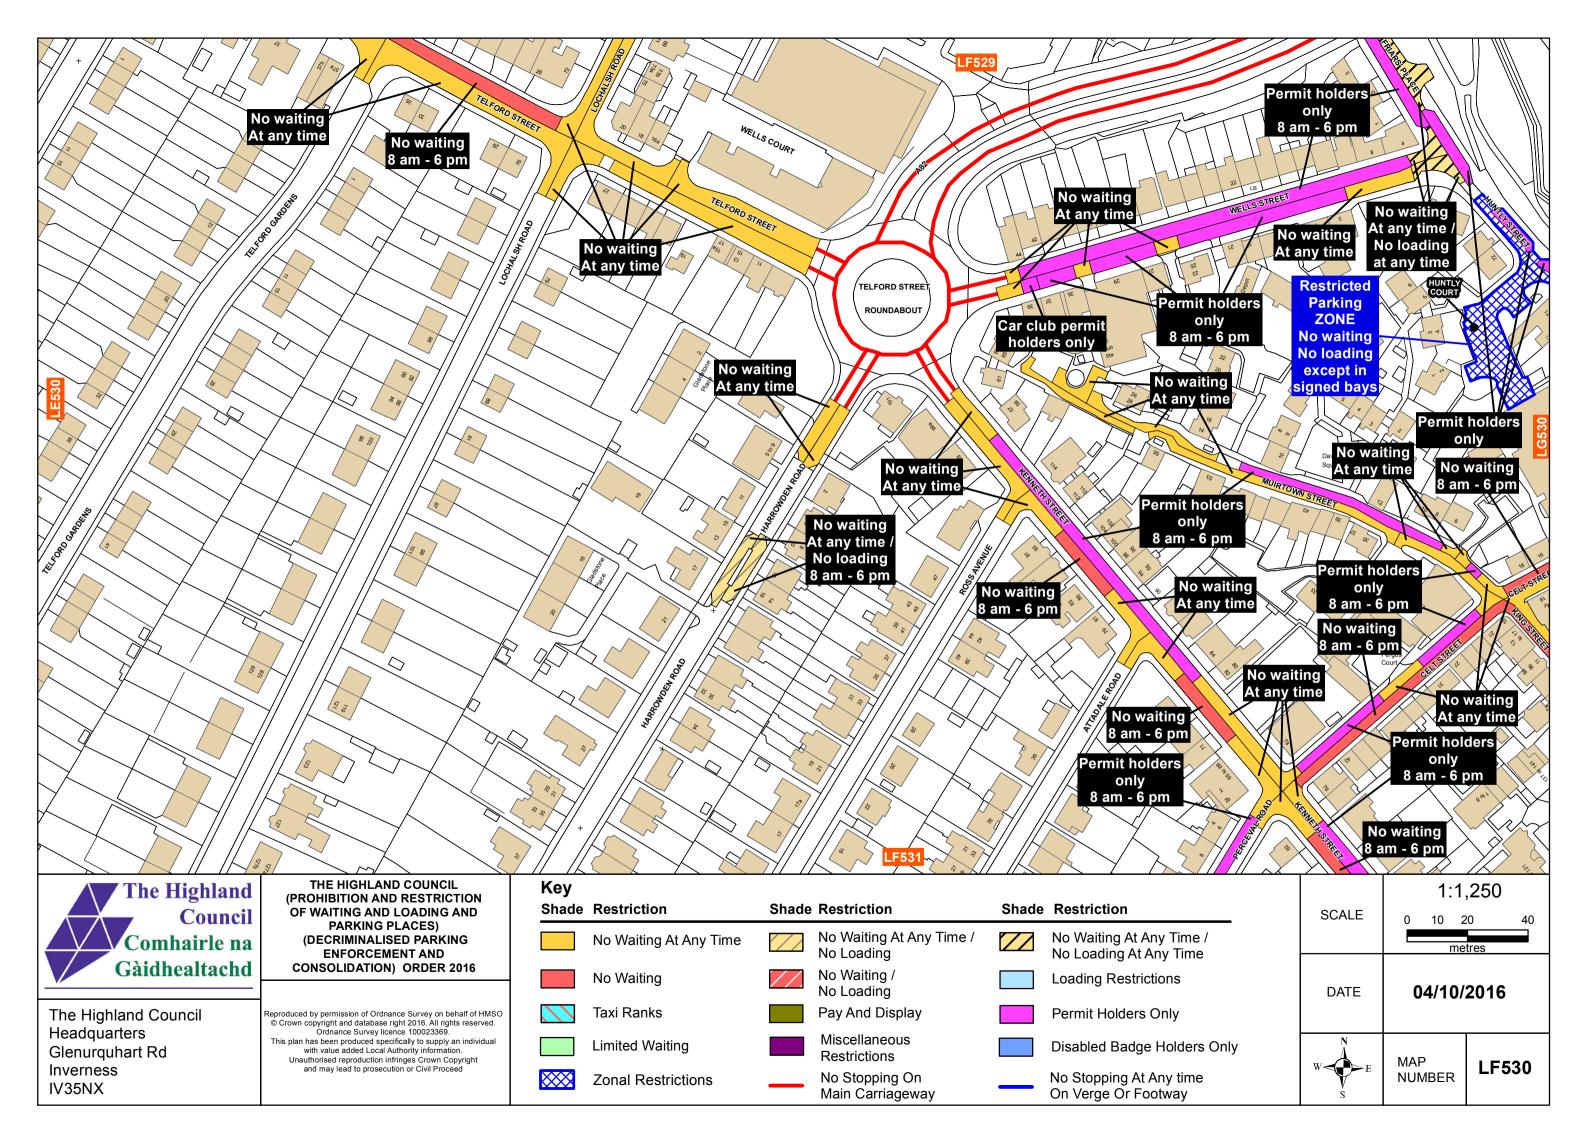

| e /<br>e     | SCALE | 1:1,250<br>0 10 20 40<br>metres |       |  |  |
|--------------|-------|---------------------------------|-------|--|--|
| 6            | DATE  | 04/10/2016                      |       |  |  |
| rs Only<br>e | W E   | MAP<br>NUMBER                   | LK528 |  |  |

LL528

















The Highland Council Headquarters Glenurguhart Rd Inverness IV35NX













|                         |                                                                                                                                  |              |                        |       |                                          |       | 2 Wanne Walt                                   |
|------