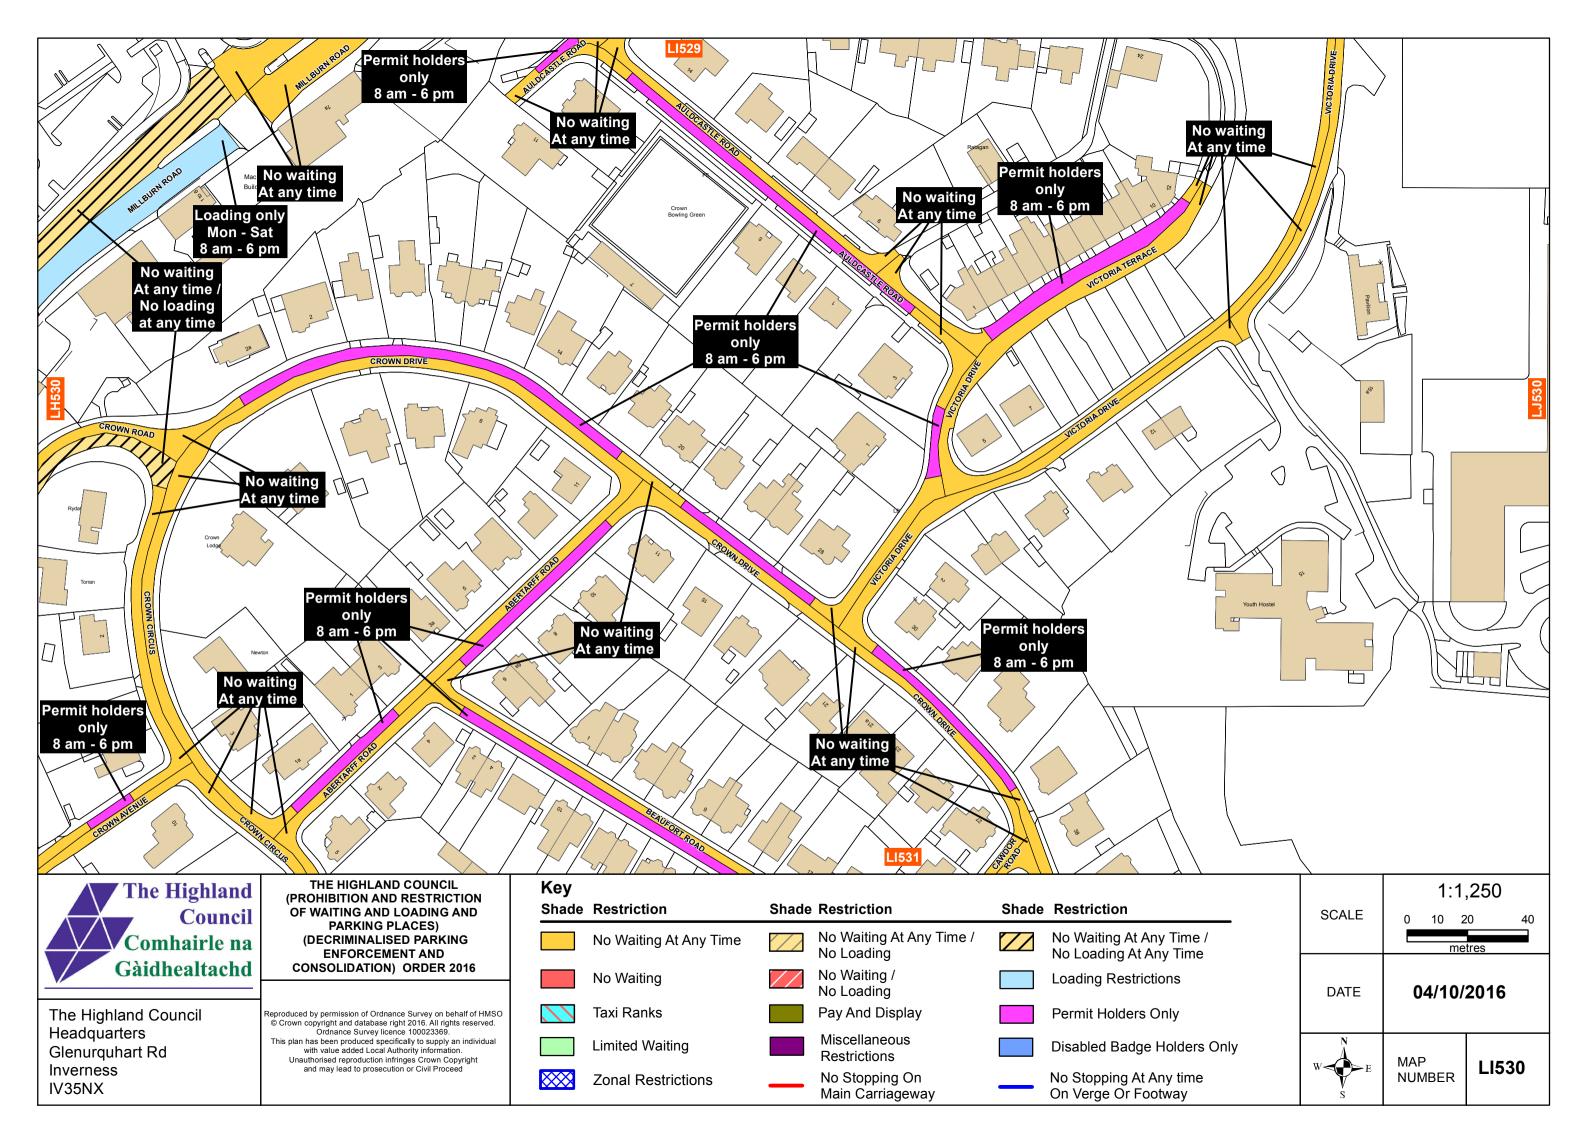

| e /<br>e     | SCALE | 1:1,250<br>0 10 20 40<br>metres |       |  |  |
|--------------|-------|---------------------------------|-------|--|--|
| 6            | DATE  | 04/10/2016                      |       |  |  |
| rs Only<br>e | W E   | MAP<br>NUMBER                   | LK528 |  |  |

LL528

















The Highland Council Headquarters Glenurguhart Rd Inverness IV35NX













|                         |                                                                                                                                  |              |                        |       |                                          |       | 2 Wanne Walt                                   |
|-------------------------|------------------------------------------------