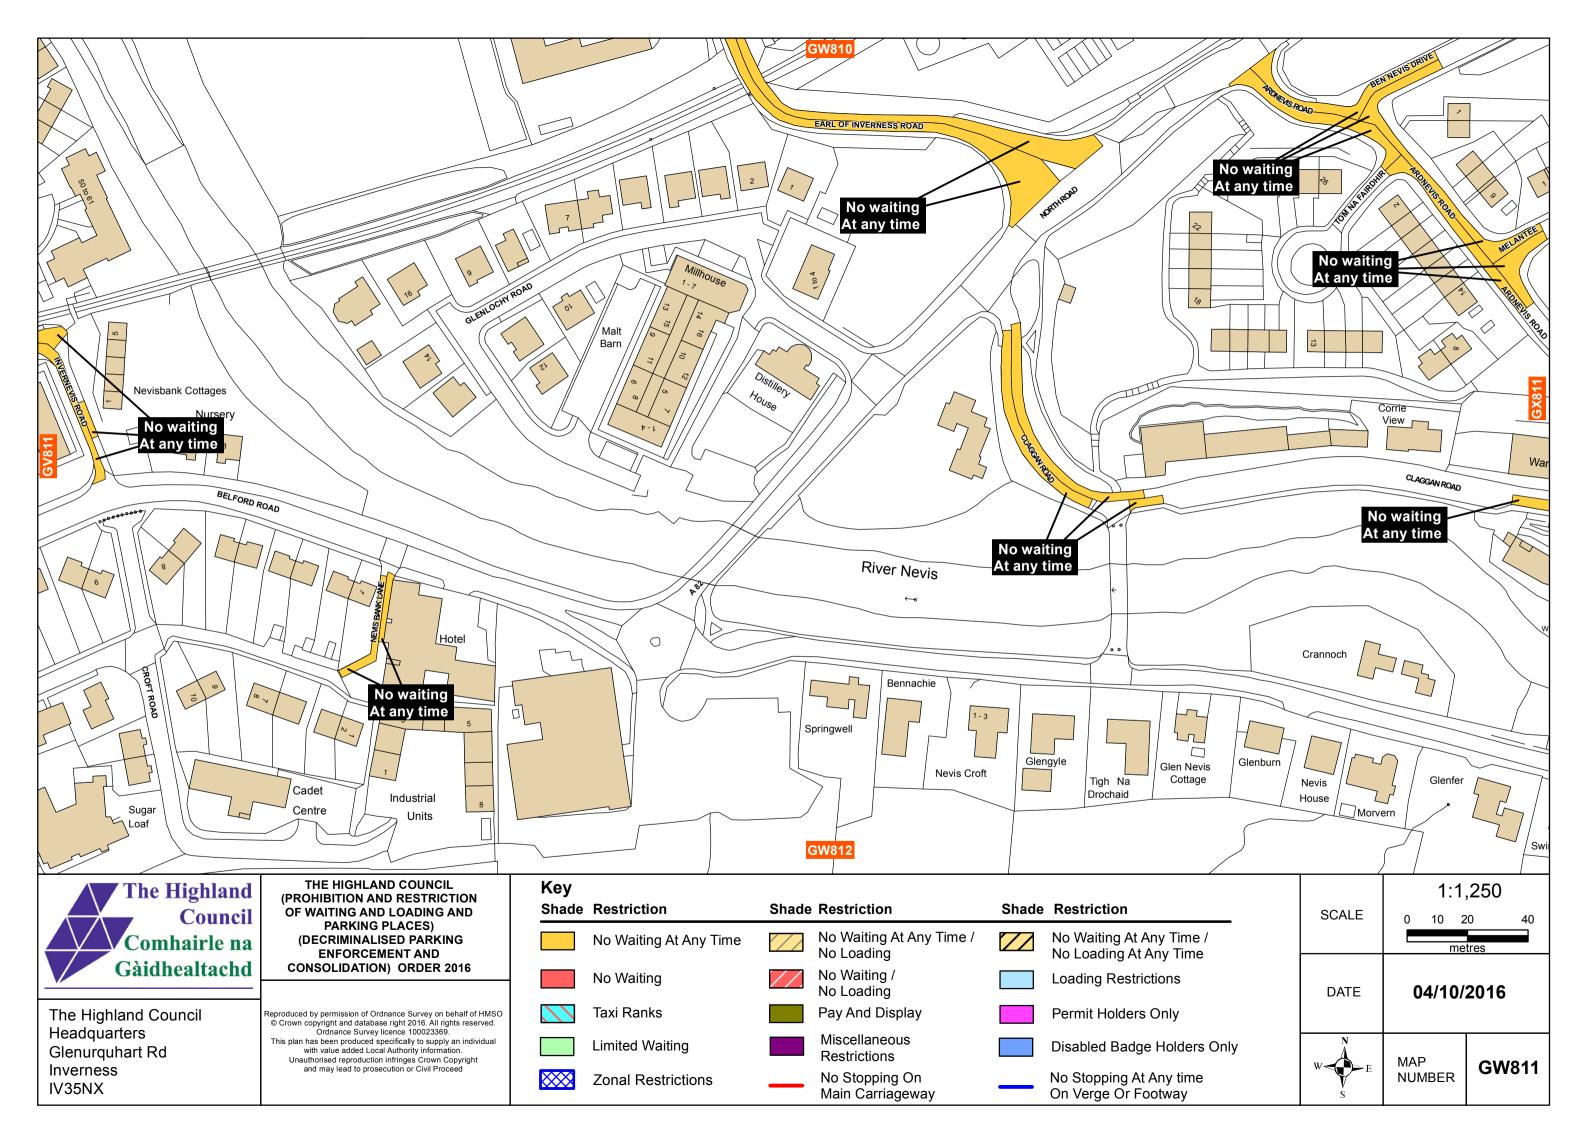

| Taxi Ranks             |       | Pay And Display                          |       | Permit Holders Only                            |
| Glenurquhart Rd         | Headquarters Ordnance Survey licence 100023369.<br>This plan has been produced specifically to supply an individual              |              | Limited Waiting        |       | Miscellaneous<br>Restrictions            |       | Disabled Badge Holders                         |
| Inverness<br>IV35NX     | and may lead to prosecution or Civil Proceed                                                                                     |              | Zonal Restrictions     |       | No Stopping On<br>Main Carriageway       | _     | No Stopping At Any time<br>On Verge Or Footway |