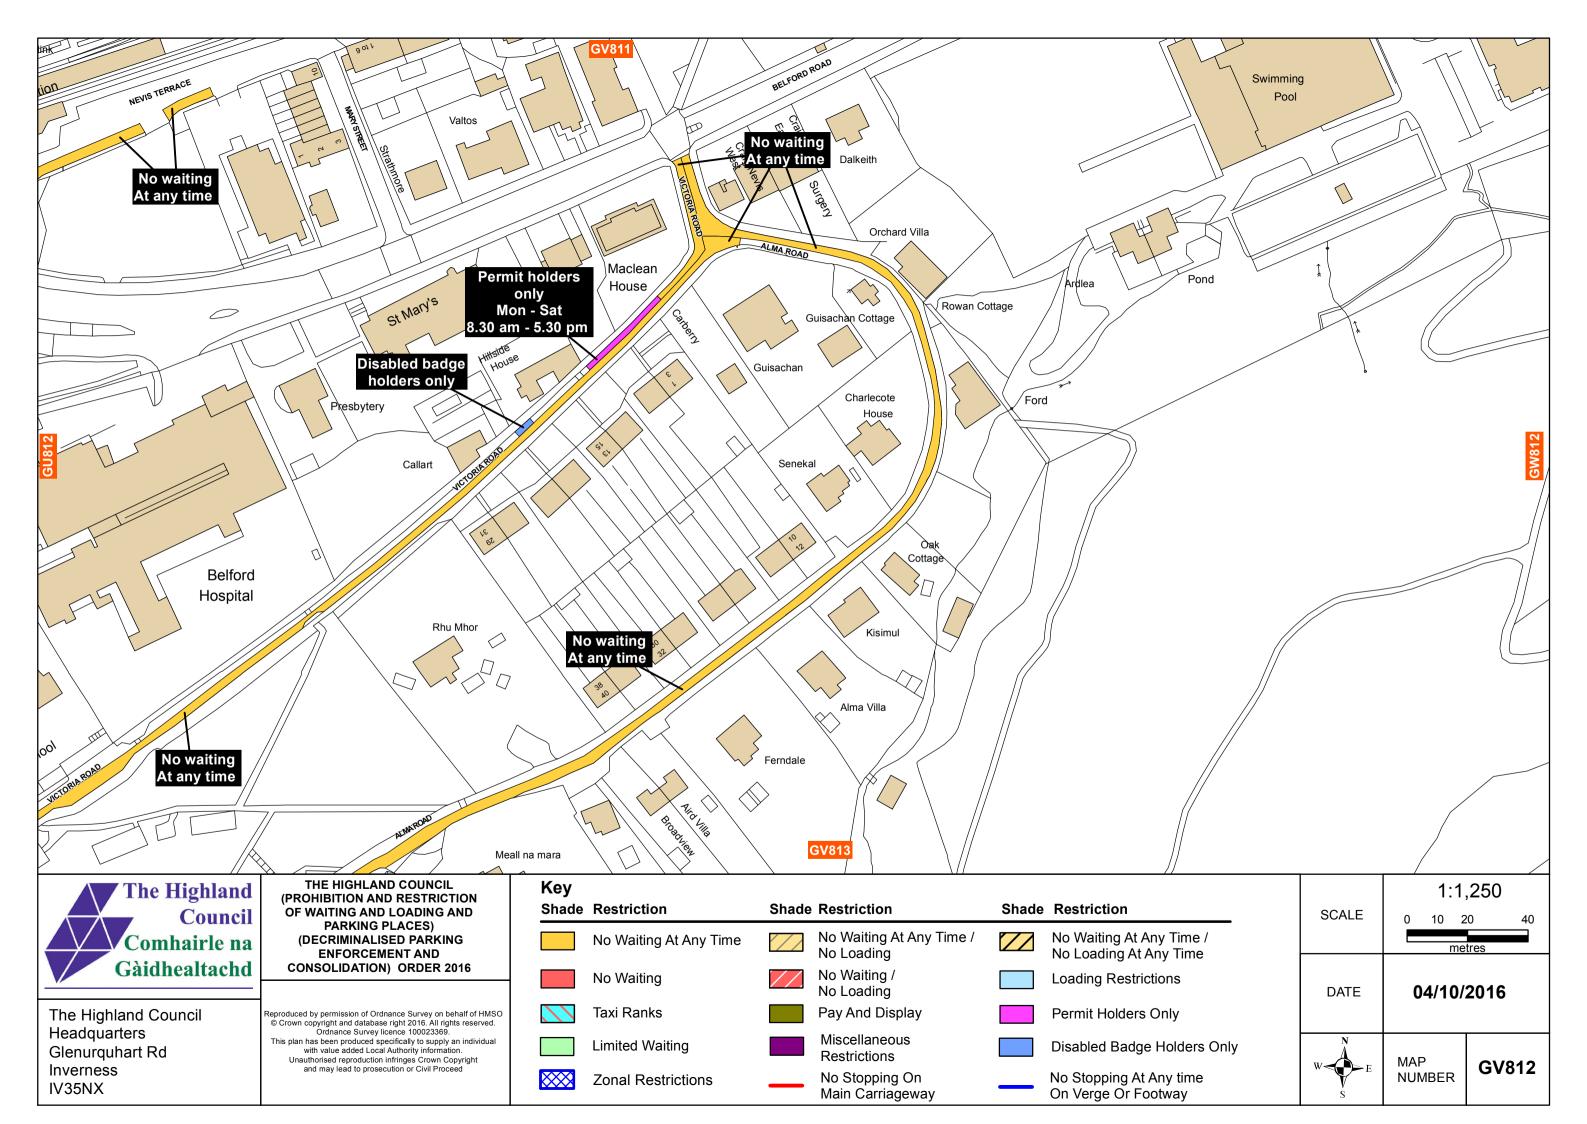

| e /<br>e     | SCALE | 1:1,250<br>0 10 20 40<br>metres |       |  |  |
|--------------|-------|---------------------------------|-------|--|--|
| 6            | DATE  | 04/10/2016                      |       |  |  |
| rs Only<br>e | W E   | MAP<br>NUMBER                   | LK528 |  |  |

LL528

The Highland Council Headquarters Glenurguhart Rd Inverness IV35NX

|                         |                                                                                                                                  |              |                        |       |                                          |       | 2 Wanne Walt                                   |
|-------------------------|----------------------------------------------------------------------------------------------------------------------------------|--------------|------------------------|-------|------------------------------------------|-------|------------------------------------------------|
| The Highland            | THE HIGHLAND COUNCIL<br>(PROHIBITION AND RESTRICTION<br>OF WAITING AND LOADING AND                                               | Key<br>Shade | Restriction            | Shade | Restriction                              | Shade | Restriction                                    |
| Council<br>Comhairle na | PARKING PLACES)<br>(DECRIMINALISED PARKING                                                                                       |              | No Waiting At Any Time |       | No Waiting At Any Time /                 |       | No Waiting At Any Time /                       |
| Gàidhealtachd           | ENFORCEMENT AND<br>CONSOLIDATION) ORDER 2016                                                                                     |              | No Waiting             |       | No Loading<br>No Waiting /<br>No Loading |       | No Loading At Any Time<br>Loading Restrictions |
| rite riiginana eeanon   | Reproduced by permission of Ordnance Survey on behalf of HMSO<br>© Crown copyright and database right 2016. All rights reserved. |              | Taxi Ranks             |       | Pay And Display                          |       | Permit Holders Only                            |
| Glenurquhart Rd         | Headquarters Ordnance Survey licence 100023369.<br>This plan has been produced specifically to supply an individual              |              | Limited Waiting        |       | Miscellaneous<br>Restrictions            |       | Disabled Badge Holders                         |
| Inverness<br>IV35NX     | and may lead to prosecution or Civil Proceed                                                                                     |              | Zonal Restrictions     |       | No Stopping On<br>Main Carriageway       | _     | No Stopping At Any time<br>On Verge Or Footway |