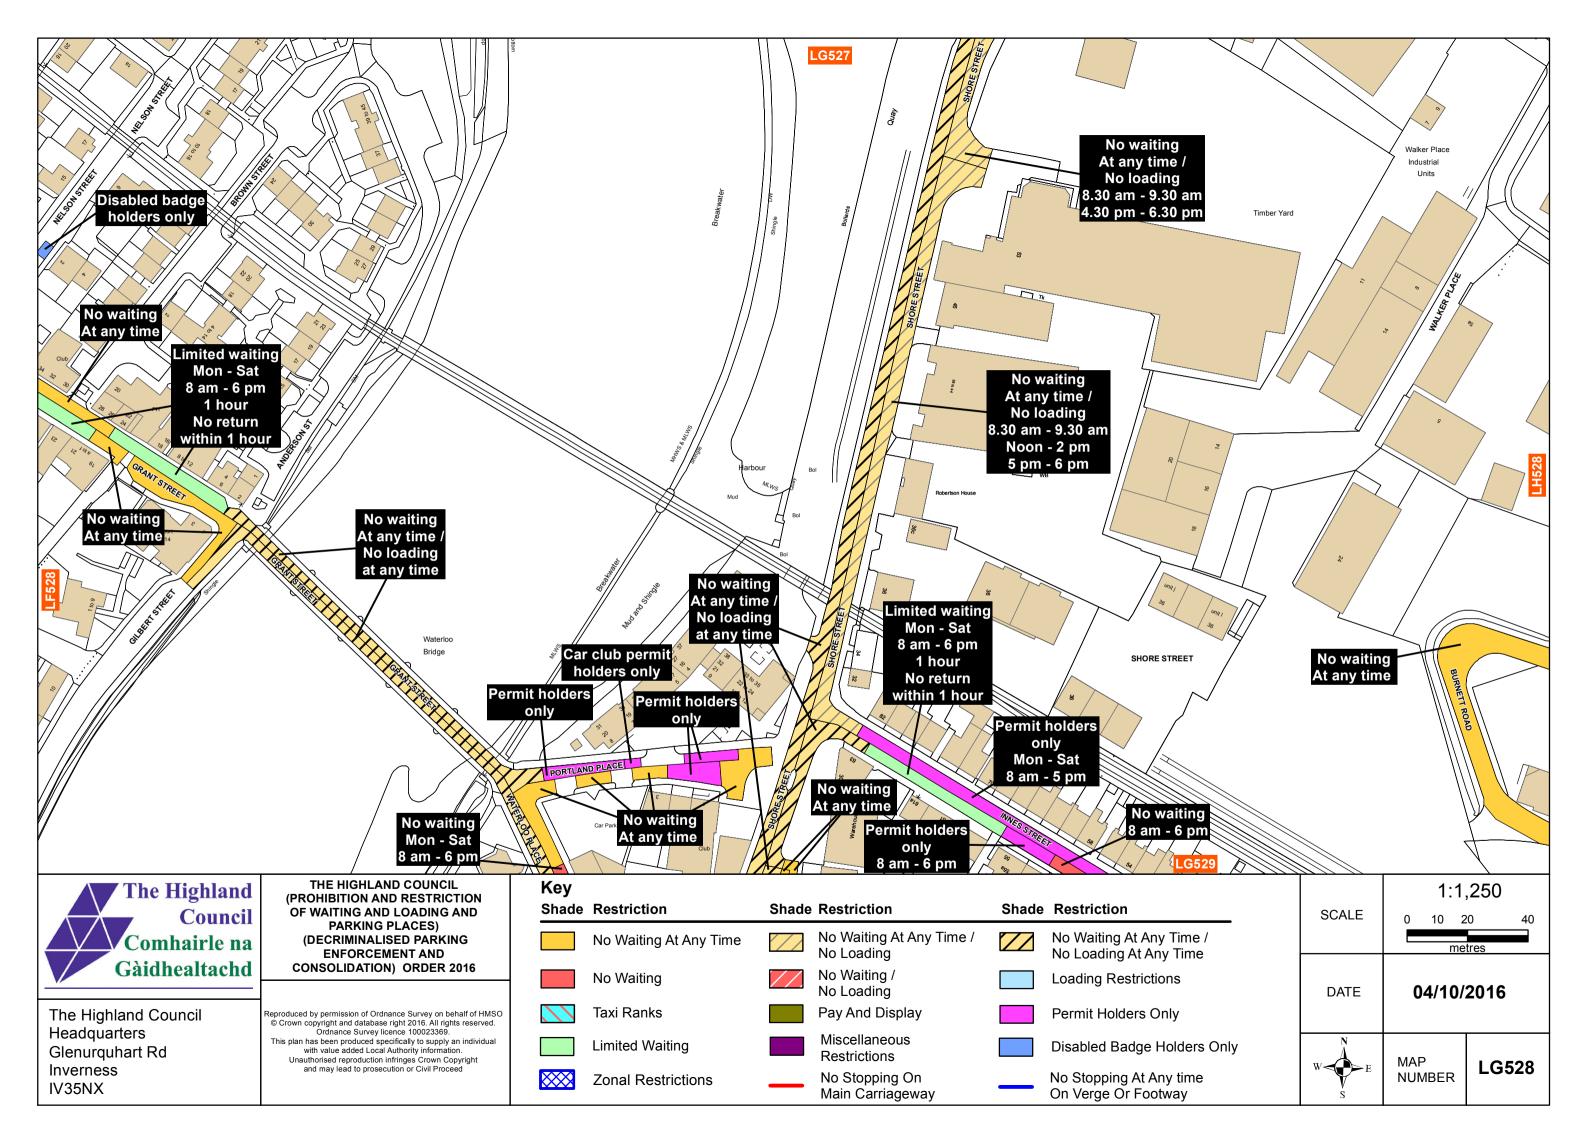

| e /<br>e     | SCALE | 1:1,250<br>0 10 20 40<br>metres |       |  |  |
|--------------|-------|---------------------------------|-------|--|--|
| 6            | DATE  | 04/10/2016                      |       |  |  |
| rs Only<br>e | W E   | MAP<br>NUMBER                   | LK528 |  |  |

LL528

The Highland Council Headquarters Glenurguhart Rd Inverness IV35NX

|                         |                                                                                                                                  |              |                        |       |                                          |       | 2 Wanne Walt                                   |
|-------------------------|----------------------------------------------------------------------------------------------------------------------------------|--------------|------------------------|-------|------------------------------------------|-------|------------------------------------------------|
| The Highland            | THE HIGHLAND COUNCIL<br>(PROHIBITION AND RESTRICTION<br>OF WAITING AND LOADING AND                                               | Key<br>Shade | Restriction            | Shade | Restriction                              | Shade | Restriction                                    |
| Council<br>Comhairle na | PARKING PLACES)<br>(DECRIMINALISED PARKING                                                                                       |              | No Waiting At Any Time |       | No Waiting At Any Time /                 |       | No Waiting At Any Time /                       |
| Gàidhealtachd           | ENFORCEMENT AND<br>CONSOLIDATION) ORDER 2016                                                                                     |              | No Waiting             |       | No Loading<br>No Waiting /<br>No Loading |       | No Loading At Any Time<br>Loading Restrictions |
| rite riiginana eeanon   | Reproduced by permission of Ordnance Survey on behalf of HMSO<br>© Crown copyright and database right 2016. All rights reserved. |              | Taxi Ranks             |       | Pay And Display                          |       | Permit Holders Only                            |
| Glenurquhart Rd         | Headquarters Ordnance Survey licence 100023369.<br>This plan has been produced specifically to supply an individual              |              | Limited Waiting        |       | Miscellaneous<br>Restrictions            |       | Disabled Badge Holders                         |
| Inverness<br>IV35NX     | and may lead to prosecution or Civil Proceed                                                                                     |              | Zonal Restrictions     |       | No Stopping On<br>Main Carriageway       | _     | No Stopping At Any time<br>On Verge Or Footway |