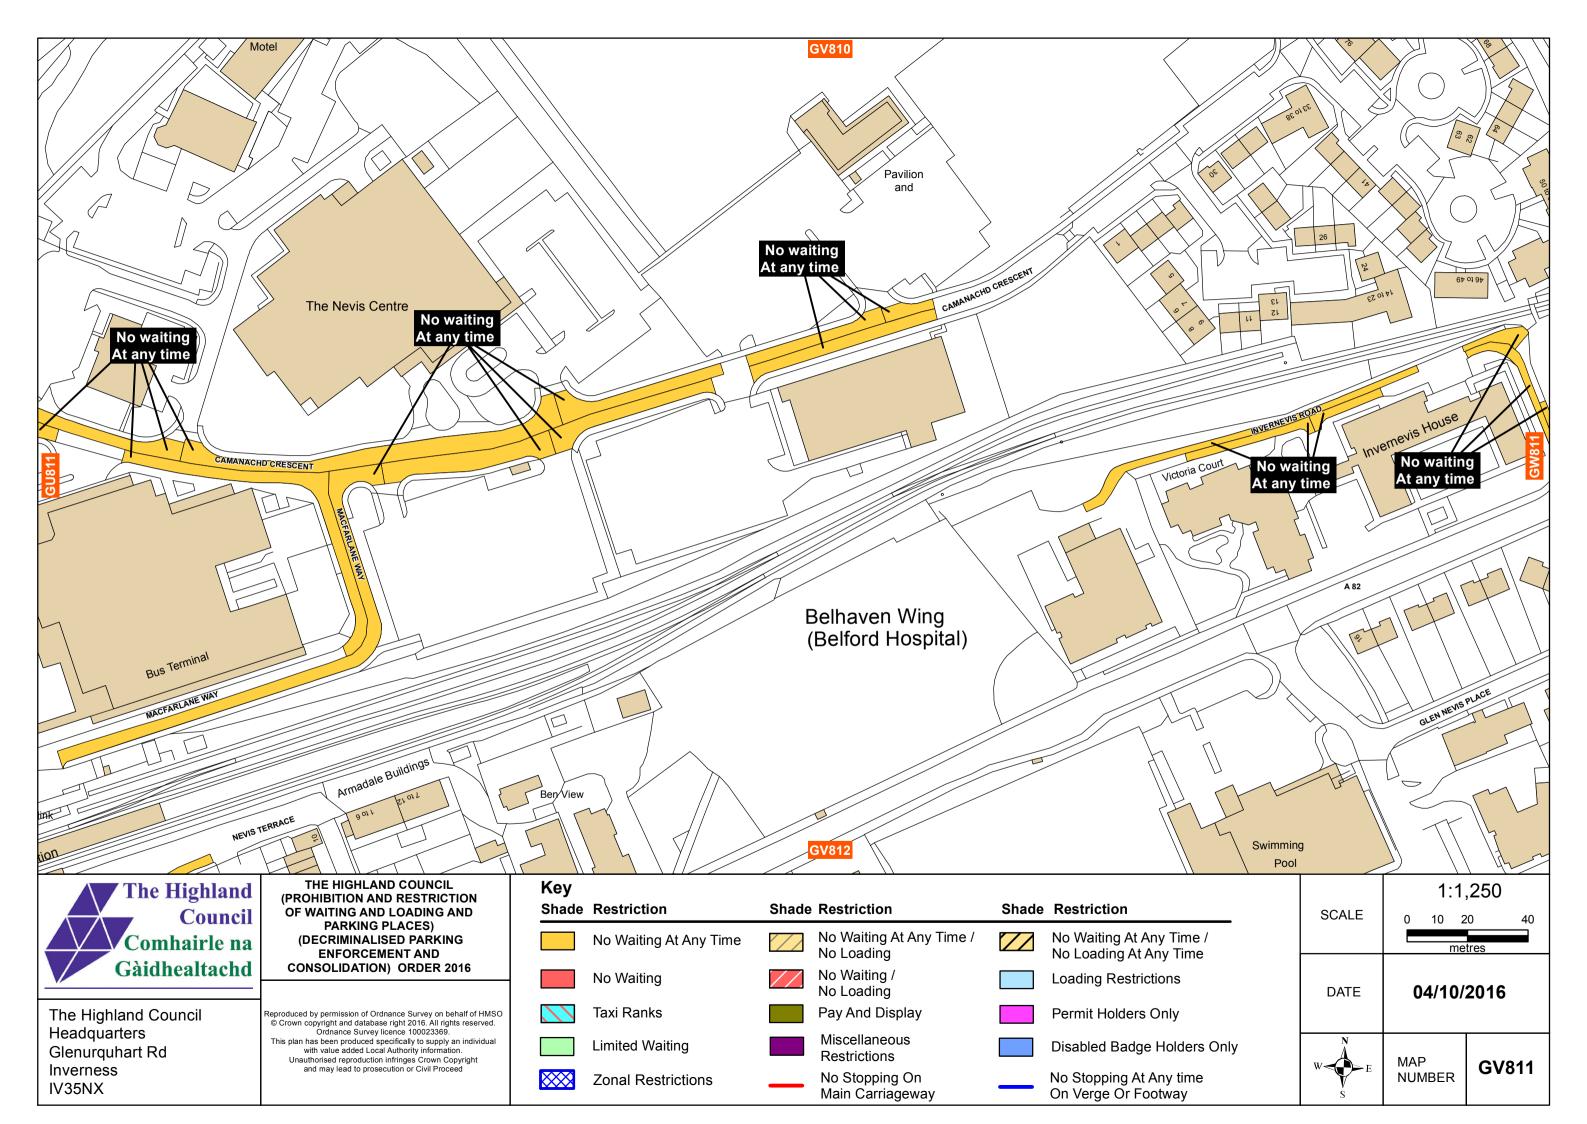

| e /<br>e     | SCALE | 1:1,250<br>0 10 20 40<br>metres |       |  |  |
|--------------|-------|---------------------------------|-------|--|--|
| 6            | DATE  | 04/10/2016                      |       |  |  |
| rs Only<br>e | W E   | MAP<br>NUMBER                   | LK528 |  |  |

LL528

The Highland Council Headquarters Glenurguhart Rd Inverness IV35NX

|                         |                                                                                                                                  |              |                        |       |                                          |       | 2 Wanne Walt                                   |
|-------------------------|----------------------------------------------------------------------------------------------------------------------------------|--------------|------------------------|-------|------------------------------------------|-------|------------------------------------------------|
| The Highland            | THE HIGHLAND COUNCIL<br>(PROHIBITION AND RESTRICTION<br>OF WAITING AND LOADING AND                                               | Key<br>Shade | Restriction            | Shade | Restriction                              | Shade | Restriction                                    |
| Council<br>Comhairle na | PARKING PLACES)<br>(DECRIMINALISED PARKING                                                                                       |              | No Waiting At Any Time |       | No Waiting At Any Time /                 |       | No Waiting At Any Time /                       |
| Gàidhealtachd           | ENFORCEMENT AND<br>CONSOLIDATION) ORDER 2016                                                                                     |              | No Waiting             |       | No Loading<br>No Waiting /<br>No Loading |       | No Loading At Any Time<br>Loading Restrictions |
| rite riiginana eeanon   | Reproduced by permission of Ordnance Survey on behalf of HMSO<br>© Crown copyright and database right 2016. All rights reserved. |              | Taxi Ranks             |       | Pay And Display                          |       | Permit Holders Only                            |
| Glenurquhart Rd         | Headquarters Ordnance Survey licence 100023369.<br>This plan has been produced specifically to supply an individual              |              | Limited Waiting        |       | Miscellaneous<br>Restrictions            |       | Disabled Badge Holders                         |
| Inverness<br>IV35NX     | and may lead to prosecution or Civil Proceed                                                                                     |              | Zonal Restrictions     |       | No Stopping On<br>Main Carriageway       | _     | No Stopping At Any time<br>On Verge Or Footway |