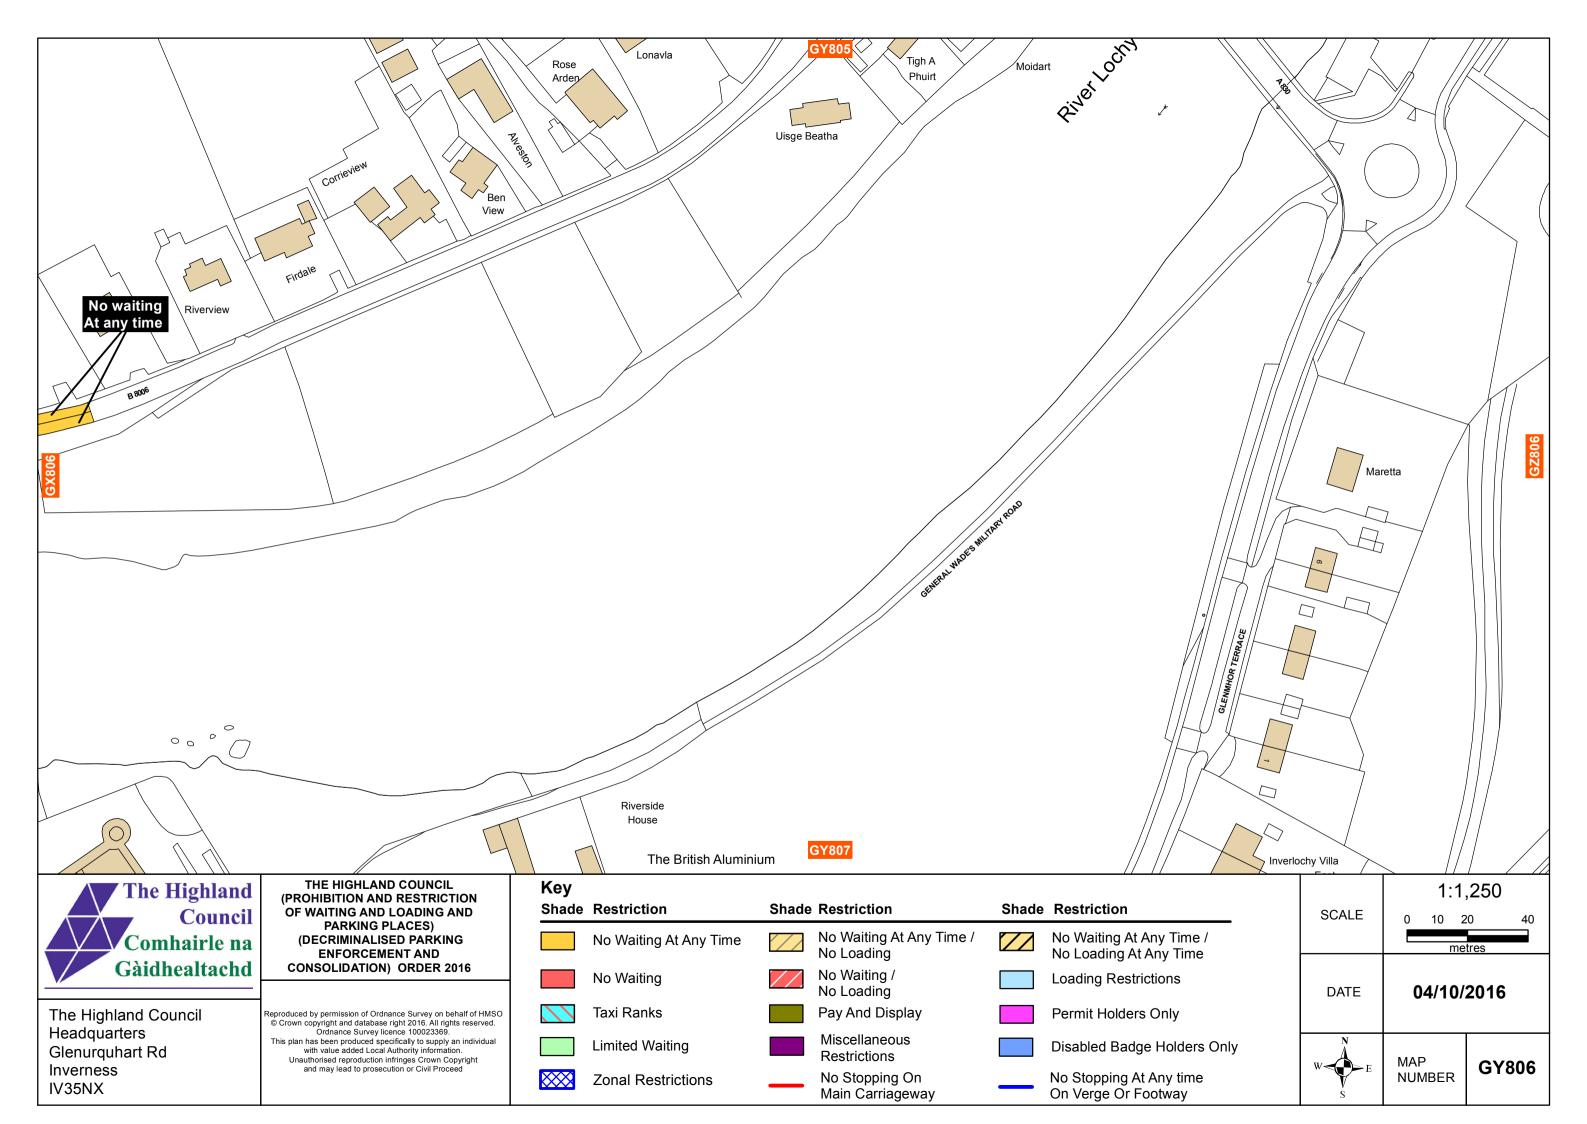

| Taxi Ranks             |       | Pay And Display                          |       | Permit Holders Only                            |
| Glenurquhart Rd         | Headquarters Ordnance Survey licence 100023369.<br>This plan has been produced specifically to supply an individual              |              | Limited Waiting        |       | Miscellaneous<br>Restrictions            |       | Disabled Badge Holders                         |
| Inverness<br>IV35NX     | and may lead to prosecution or Civil Proceed                                                                                     |              | Zonal Restrictions     |       | No Stopping On<br>Main Carriageway       | _     | No Stopping At Any time<br>On Verge Or Footway |