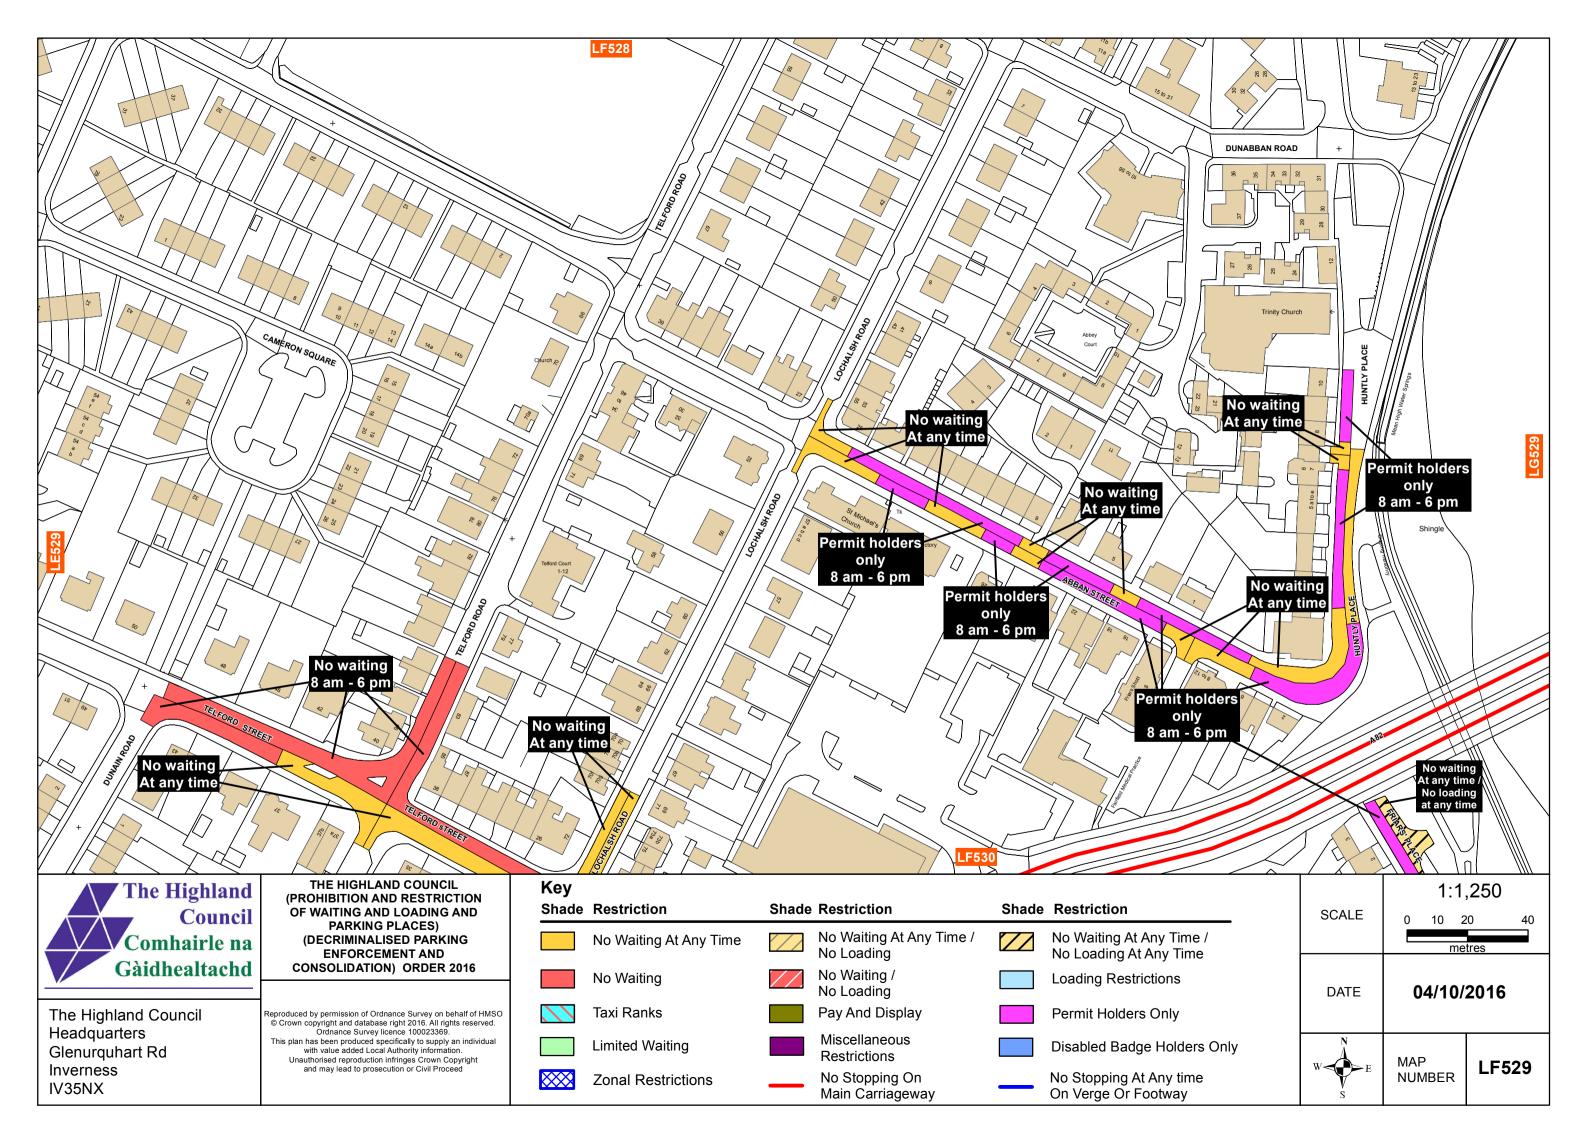

| e /<br>e     | SCALE | 1:1,250<br>0 10 20 40<br>metres |       |  |  |
|--------------|-------|---------------------------------|-------|--|--|
| 6            | DATE  | 04/10/2016                      |       |  |  |
| rs Only<br>e | W E   | MAP<br>NUMBER                   | LK528 |  |  |

LL528

















The Highland Council Headquarters Glenurguhart Rd Inverness IV35NX













|                         |                                                                                                                                  |              |                        |       |                                          |       | 2 Wanne Walt                                   |
|----