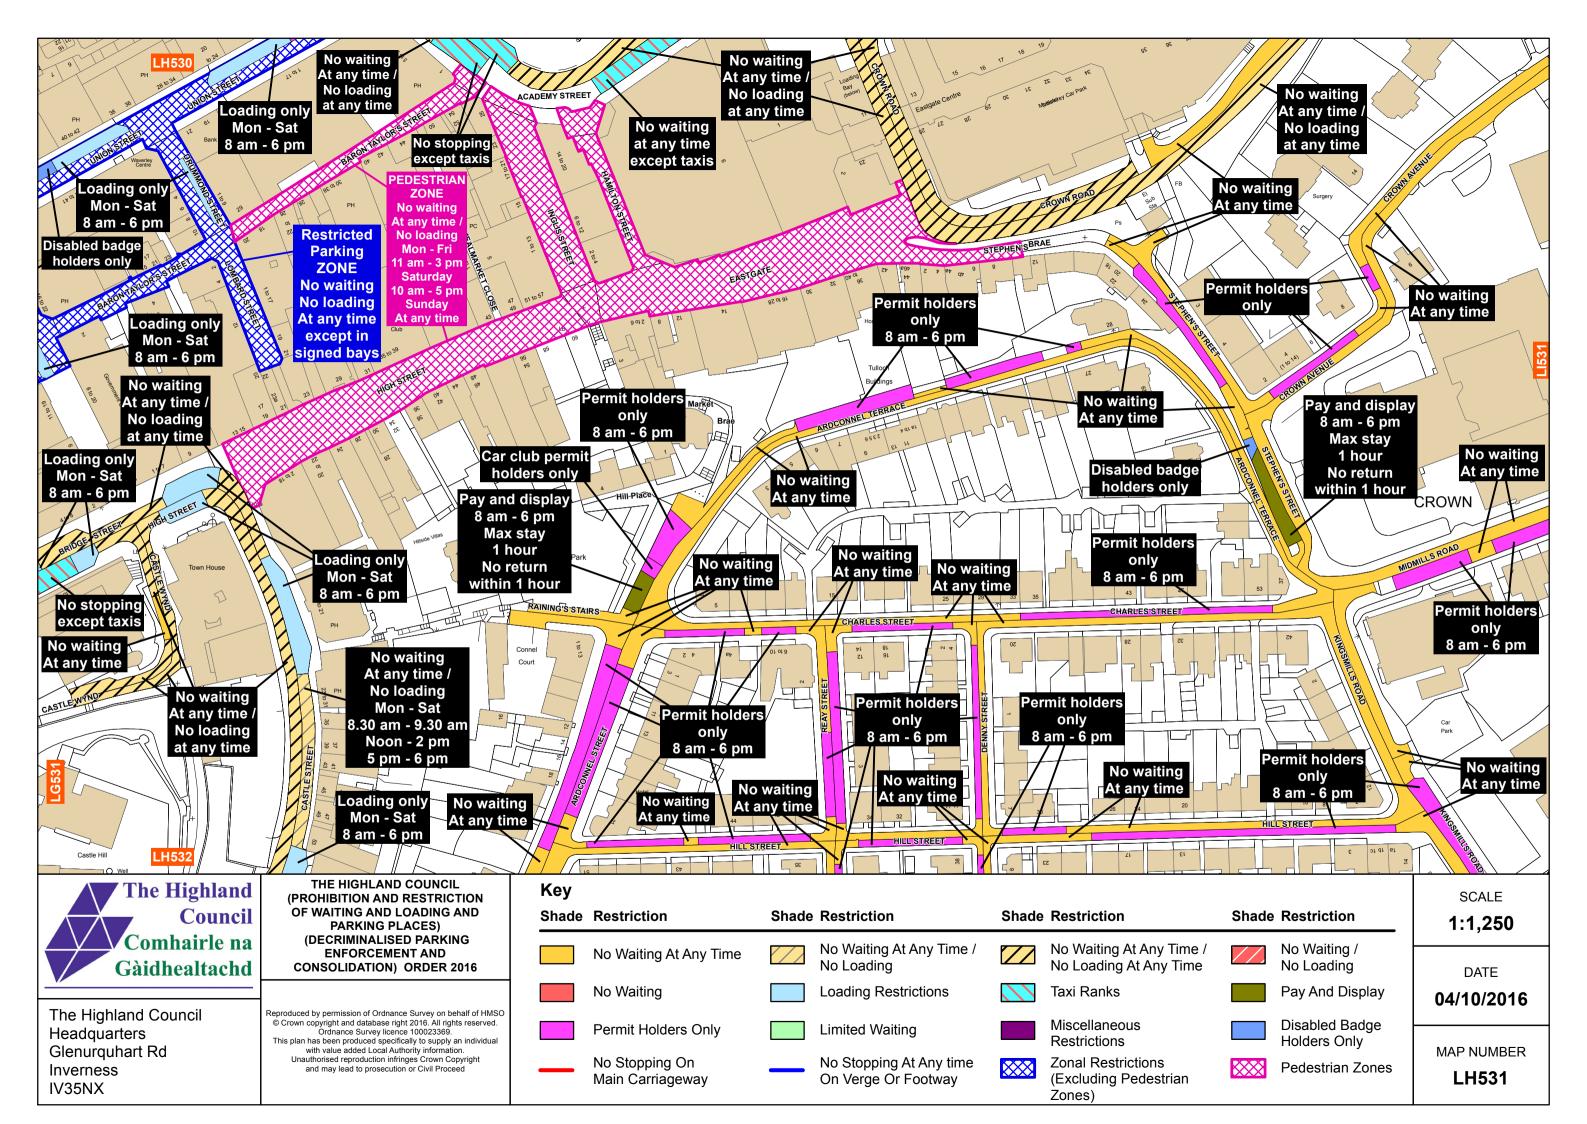

| e /<br>e     | SCALE | 1:1,250<br>0 10 20 40<br>metres |       |  |  |
|--------------|-------|---------------------------------|-------|--|--|
| 6            | DATE  | 04/10/2016                      |       |  |  |
| rs Only<br>e | W E   | MAP<br>NUMBER                   | LK528 |  |  |

LL528

















The Highland Council Headquarters Glenurguhart Rd Inverness IV35NX













|                         |                                                                                                                                  |              |                        |       |                                          |       | 2 Wanne Walt                                   |
|-------------------------|--------------------------