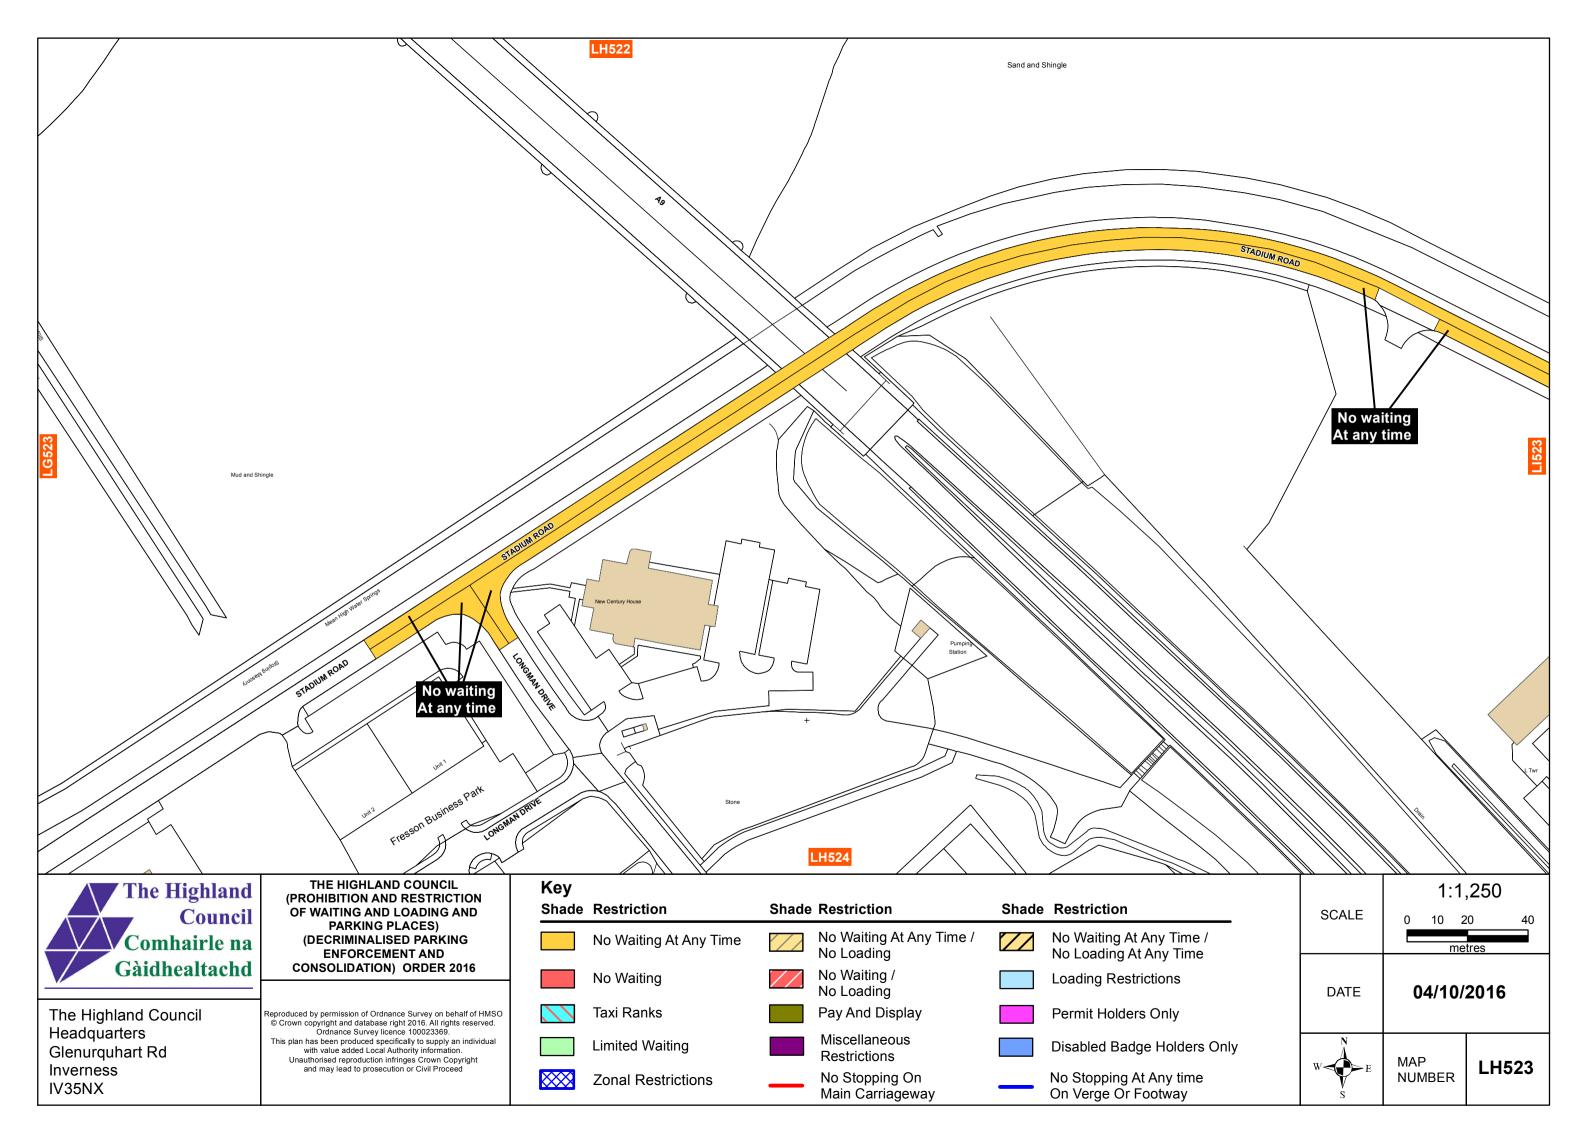

| e /<br>e     | SCALE | 1:1,250<br>0 10 20 40<br>metres |       |  |  |
|--------------|-------|---------------------------------|-------|--|--|
| 6            | DATE  | 04/10/2016                      |       |  |  |
| rs Only<br>e | W E   | MAP<br>NUMBER                   | LK528 |  |  |

LL528

The Highland Council Headquarters Glenurguhart Rd Inverness IV35NX

|                         |                                                                                                                                  |              |                        |       |                                          |       | 2 Wanne Walt                                   |
|-------------------------|----------------------------------------------------------------------------------------------------------------------------------|--------------|------------------------|-------|------------------------------------------|-------|------------------------------------------------|
| The Highland            | THE HIGHLAND COUNCIL<br>(PROHIBITION AND RESTRICTION<br>OF WAITING AND LOADING AND                                               | Key<br>Shade | Restriction            | Shade | Restriction                              | Shade | Restriction                                    |
| Council<br>Comhairle na | PARKING PLACES)<br>(DECRIMINALISED PARKING                                                                                       |              | No Waiting At Any Time |       | No Waiting At Any Time /                 |       | No Waiting At Any Time /                       |
| Gàidhealtachd           | ENFORCEMENT AND<br>CONSOLIDATION) ORDER 2016                                                                                     |              | No Waiting             |       | No Loading<br>No Waiting /<br>No Loading |       | No Loading At Any Time<br>Loading Restrictions |
| rite riiginana eeanon   | Reproduced by permission of Ordnance Survey on behalf of HMSO<br>© Crown copyright and database right 2016. All rights reserved. |              | Taxi Ranks             |       | Pay And Display                          |       | Permit Holders Only                            |
| Glenurquhart Rd         | Headquarters Ordnance Survey licence 100023369.<br>This plan has been produced specifically to supply an individual              |              | Limited Waiting        |       | Miscellaneous<br>Restrictions            |       | Disabled Badge Holders                         |
| Inverness<br>IV35NX     | and may lead to prosecution or Civil Proceed                                                                                     |              | Zonal Restrictions     |       | No Stopping On<br>Main Carriageway       | _     | No Stopping At Any time<br>On Verge Or Footway |