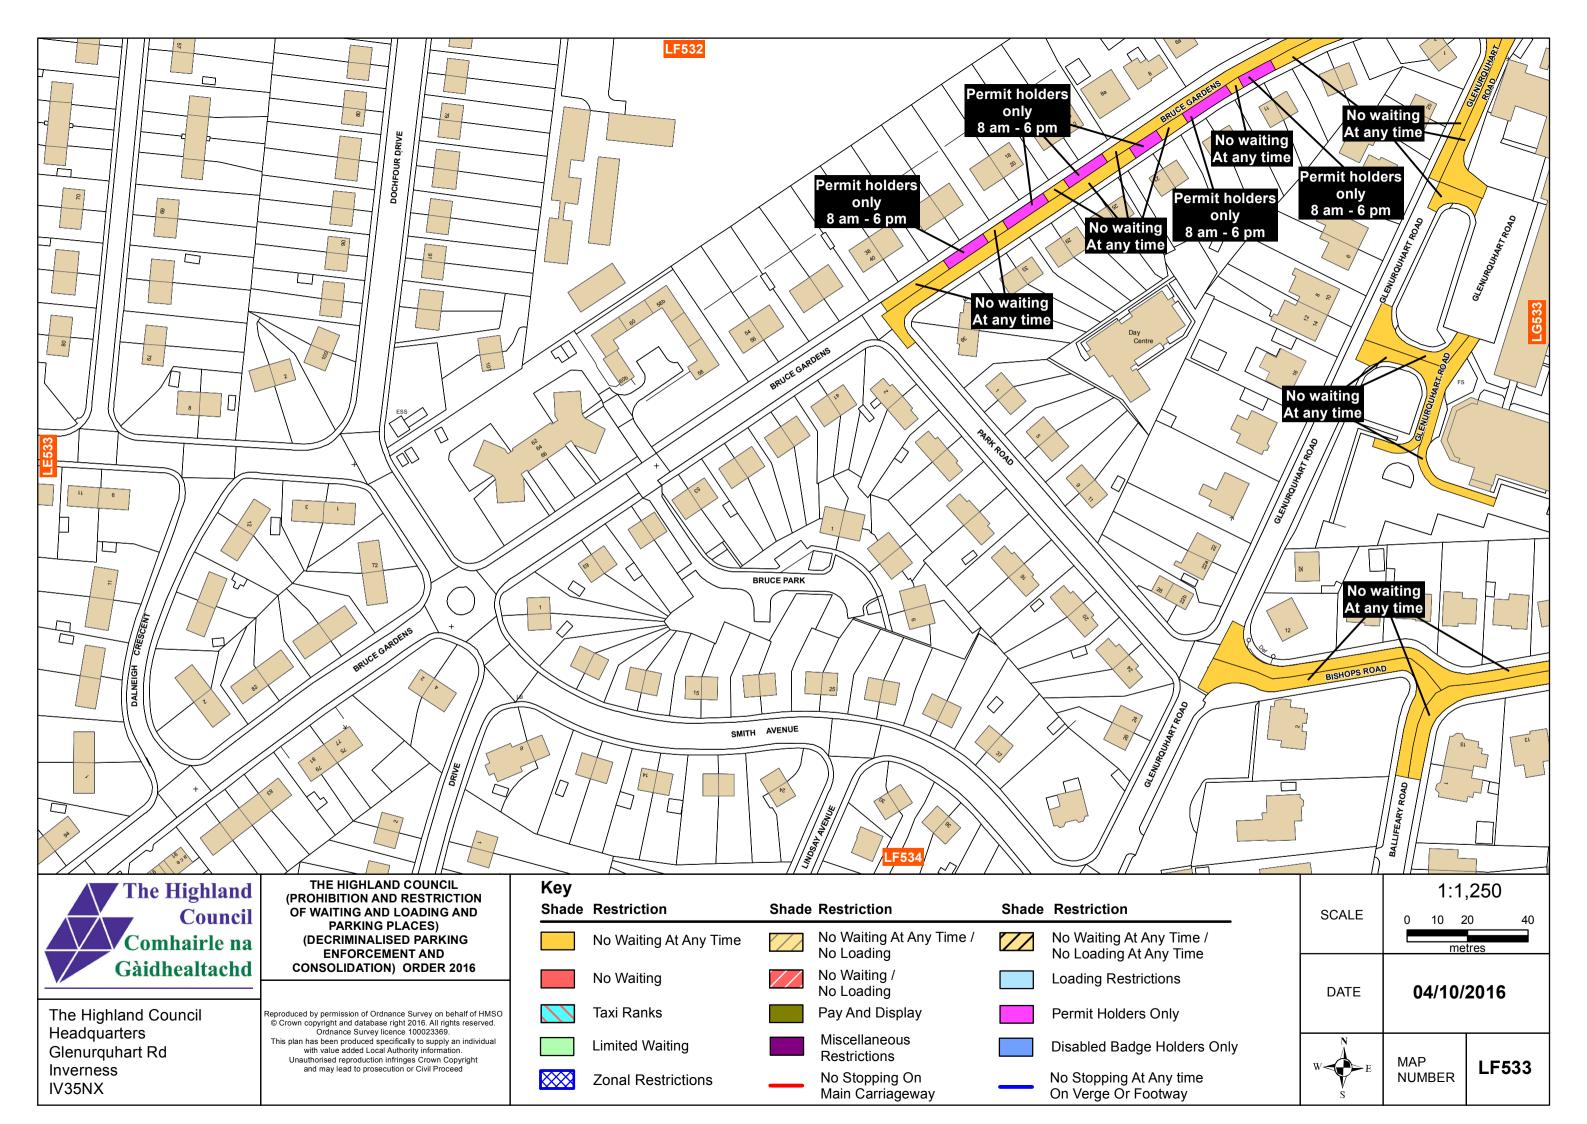

| e /<br>e     | SCALE | 1:1,250<br>0 10 20 40<br>metres |       |  |  |
|--------------|-------|---------------------------------|-------|--|--|
| 6            | DATE  | 04/10/2016                      |       |  |  |
| rs Only<br>e | W E   | MAP<br>NUMBER                   | LK528 |  |  |

LL528

The Highland Council Headquarters Glenurguhart Rd Inverness IV35NX

|                         |                                                                                                                                  |              |                        |       |                                          |       | 2 Wanne Walt                                   |
|-------------------------|----------------------------------------------------------------------------------------------------------------------------------|--------------|------------------------|-------|------------------------------------------|-------|------------------------------------------------|
| The Highland            | THE HIGHLAND COUNCIL<br>(PROHIBITION AND RESTRICTION<br>OF WAITING AND LOADING AND                                               | Key<br>Shade | Restriction            | Shade | Restriction                              | Shade | Restriction                                    |
| Council<br>Comhairle na | PARKING PLACES)<br>(DECRIMINALISED PARKING                                                                                       |              | No Waiting At Any Time |       | No Waiting At Any Time /                 |       | No Waiting At Any Time /                       |
| Gàidhealtachd           | ENFORCEMENT AND<br>CONSOLIDATION) ORDER 2016                                                                                     |              | No Waiting             |       | No Loading<br>No Waiting /<br>No Loading |       | No Loading At Any Time<br>Loading Restrictions |
| rite riiginana eeanon   | Reproduced by permission of Ordnance Survey on behalf of HMSO<br>© Crown copyright and database right 2016. All rights reserved. |              | Taxi Ranks             |       | Pay And Display                          |       | Permit Holders Only                            |
| Glenurquhart Rd         | Headquarters Ordnance Survey licence 100023369.<br>This plan has been produced specifically to supply an individual              |              | Limited Waiting        |       | Miscellaneous<br>Restrictions            |       | Disabled Badge Holders                         |
| Inverness<br>IV35NX     | and may lead to prosecution or Civil Proceed                                                                                     |              | Zonal Restrictions     |       | No Stopping On<br>Main Carriageway       | _     | No Stopping At Any time<br>On Verge Or Footway |