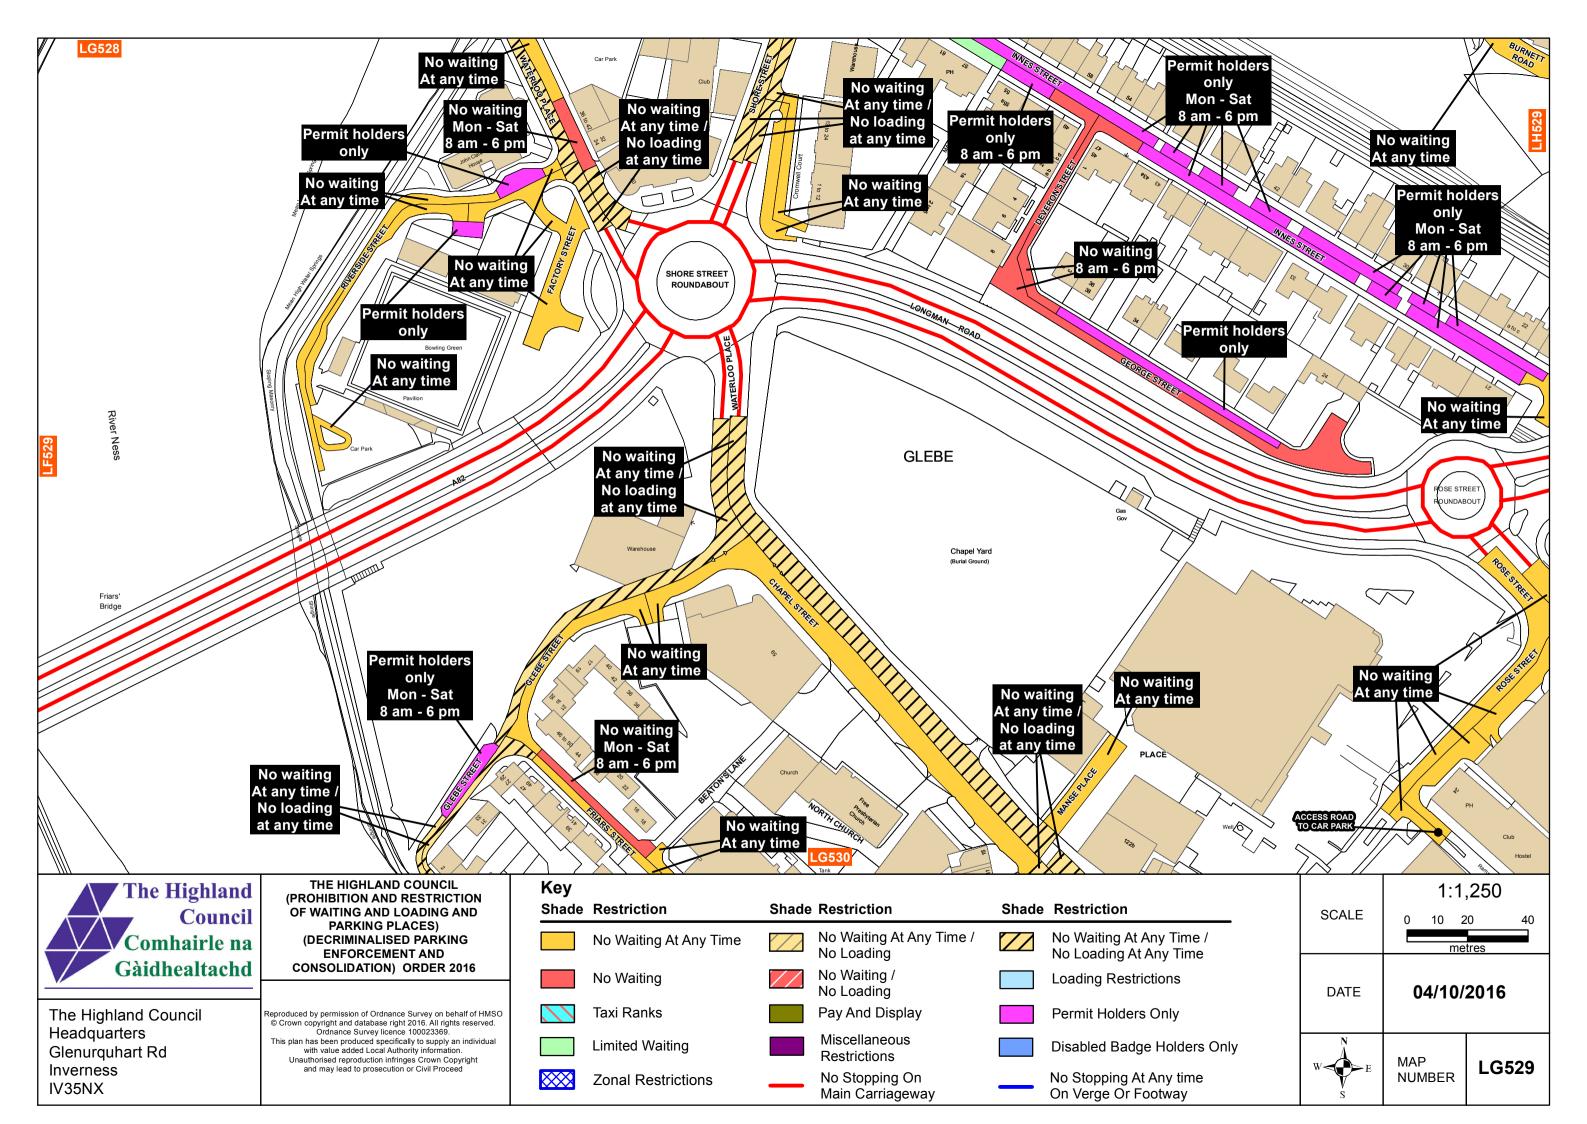

| e /<br>e     | SCALE | 1:1,250<br>0 10 20 40<br>metres |       |  |  |
|--------------|-------|---------------------------------|-------|--|--|
| 6            | DATE  | 04/10/2016                      |       |  |  |
| rs Only<br>e | W E   | MAP<br>NUMBER                   | LK528 |  |  |

LL528

The Highland Council Headquarters Glenurguhart Rd Inverness IV35NX

|                         |                                                                                                                                  |              |                        |       |                                          |       | 2 Wanne Walt                                   |
|-------------------------|----------------------------------------------------------------------------------------------------------------------------------|--------------|------------------------|-------|------------------------------------------|-------|------------------------------------------------|
| The Highland            | THE HIGHLAND COUNCIL<br>(PROHIBITION AND RESTRICTION<br>OF WAITING AND LOADING AND                                               | Key<br>Shade | Restriction            | Shade | Restriction                              | Shade | Restriction                                    |
| Council<br>Comhairle na | PARKING PLACES)<br>(DECRIMINALISED PARKING                                                                                       |              | No Waiting At Any Time |       | No Waiting At Any Time /                 |       | No Waiting At Any Time /                       |
| Gàidhealtachd           | ENFORCEMENT AND<br>CONSOLIDATION) ORDER 2016                                                                                     |              | No Waiting             |       | No Loading<br>No Waiting /<br>No Loading |       | No Loading At Any Time<br>Loading Restrictions |
| rite riiginana eeanon   | Reproduced by permission of Ordnance Survey on behalf of HMSO<br>© Crown copyright and database right 2016. All rights reserved. |              | Taxi Ranks             |       | Pay And Display                          |       | Permit Holders Only                            |
| Glenurquhart Rd         | Headquarters Ordnance Survey licence 100023369.<br>This plan has been produced specifically to supply an individual              |              | Limited Waiting        |       | Miscellaneous<br>Restrictions            |       | Disabled Badge Holders                         |
| Inverness<br>IV35NX     | and may lead to prosecution or Civil Proceed                                                                                     |              | Zonal Restrictions     |       | No Stopping On<br>Main Carriageway       | _     | No Stopping At Any time<br>On Verge Or Footway |