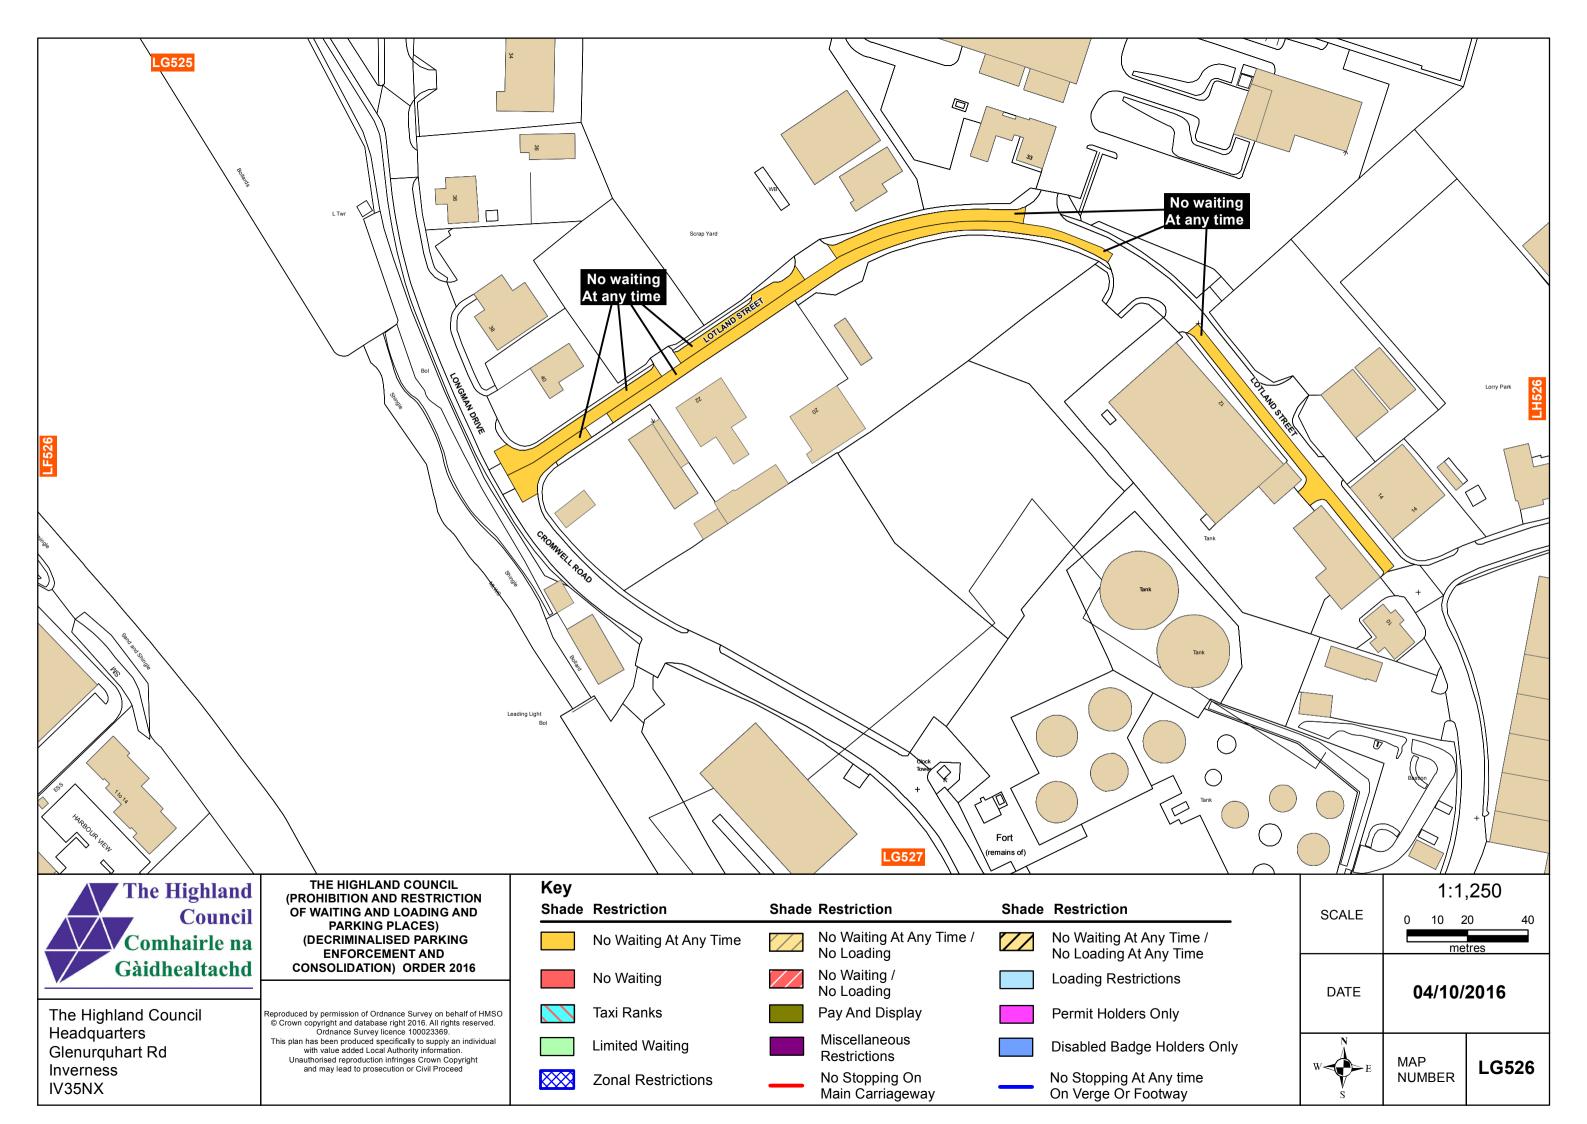

| e /<br>e     | SCALE | 1:1,250<br>0 10 20 40<br>metres |       |  |  |
|--------------|-------|---------------------------------|-------|--|--|
| 6            | DATE  | 04/10/2016                      |       |  |  |
| rs Only<br>e | W E   | MAP<br>NUMBER                   | LK528 |  |  |

LL528

The Highland Council Headquarters Glenurguhart Rd Inverness IV35NX

|                         |                                                                                                                                  |              |                        |       |                                          |       | 2 Wanne Walt                                   |
|-------------------------|----------------------------------------------------------------------------------------------------------------------------------|--------------|------------------------|-------|------------------------------------------|-------|------------------------------------------------|
| The Highland            | THE HIGHLAND COUNCIL<br>(PROHIBITION AND RESTRICTION<br>OF WAITING AND LOADING AND                                               | Key<br>Shade | Restriction            | Shade | Restriction                              | Shade | Restriction                                    |
| Council<br>Comhairle na | PARKING PLACES)<br>(DECRIMINALISED PARKING                                                                                       |              | No Waiting At Any Time |       | No Waiting At Any Time /                 |       | No Waiting At Any Time /                       |
| Gàidhealtachd           | ENFORCEMENT AND<br>CONSOLIDATION) ORDER 2016                                                                                     |              | No Waiting             |       | No Loading<br>No Waiting /<br>No Loading |       | No Loading At Any Time<br>Loading Restrictions |
| rite riiginana eeanon   | Reproduced by permission of Ordnance Survey on behalf of HMSO<br>© Crown copyright and database right 2016. All rights reserved. |              | Taxi Ranks             |       | Pay And Display                          |       | Permit Holders Only                            |
| Glenurquhart Rd         | Headquarters Ordnance Survey licence 100023369.<br>This plan has been produced specifically to supply an individual              |              | Limited Waiting        |       | Miscellaneous<br>Restrictions            |       | Disabled Badge Holders                         |
| Inverness<br>IV35NX     | and may lead to prosecution or Civil Proceed                                                                                     |              | Zonal Restrictions     |       | No Stopping On<br>Main Carriageway       | _     | No Stopping At Any time<br>On Verge Or Footway |