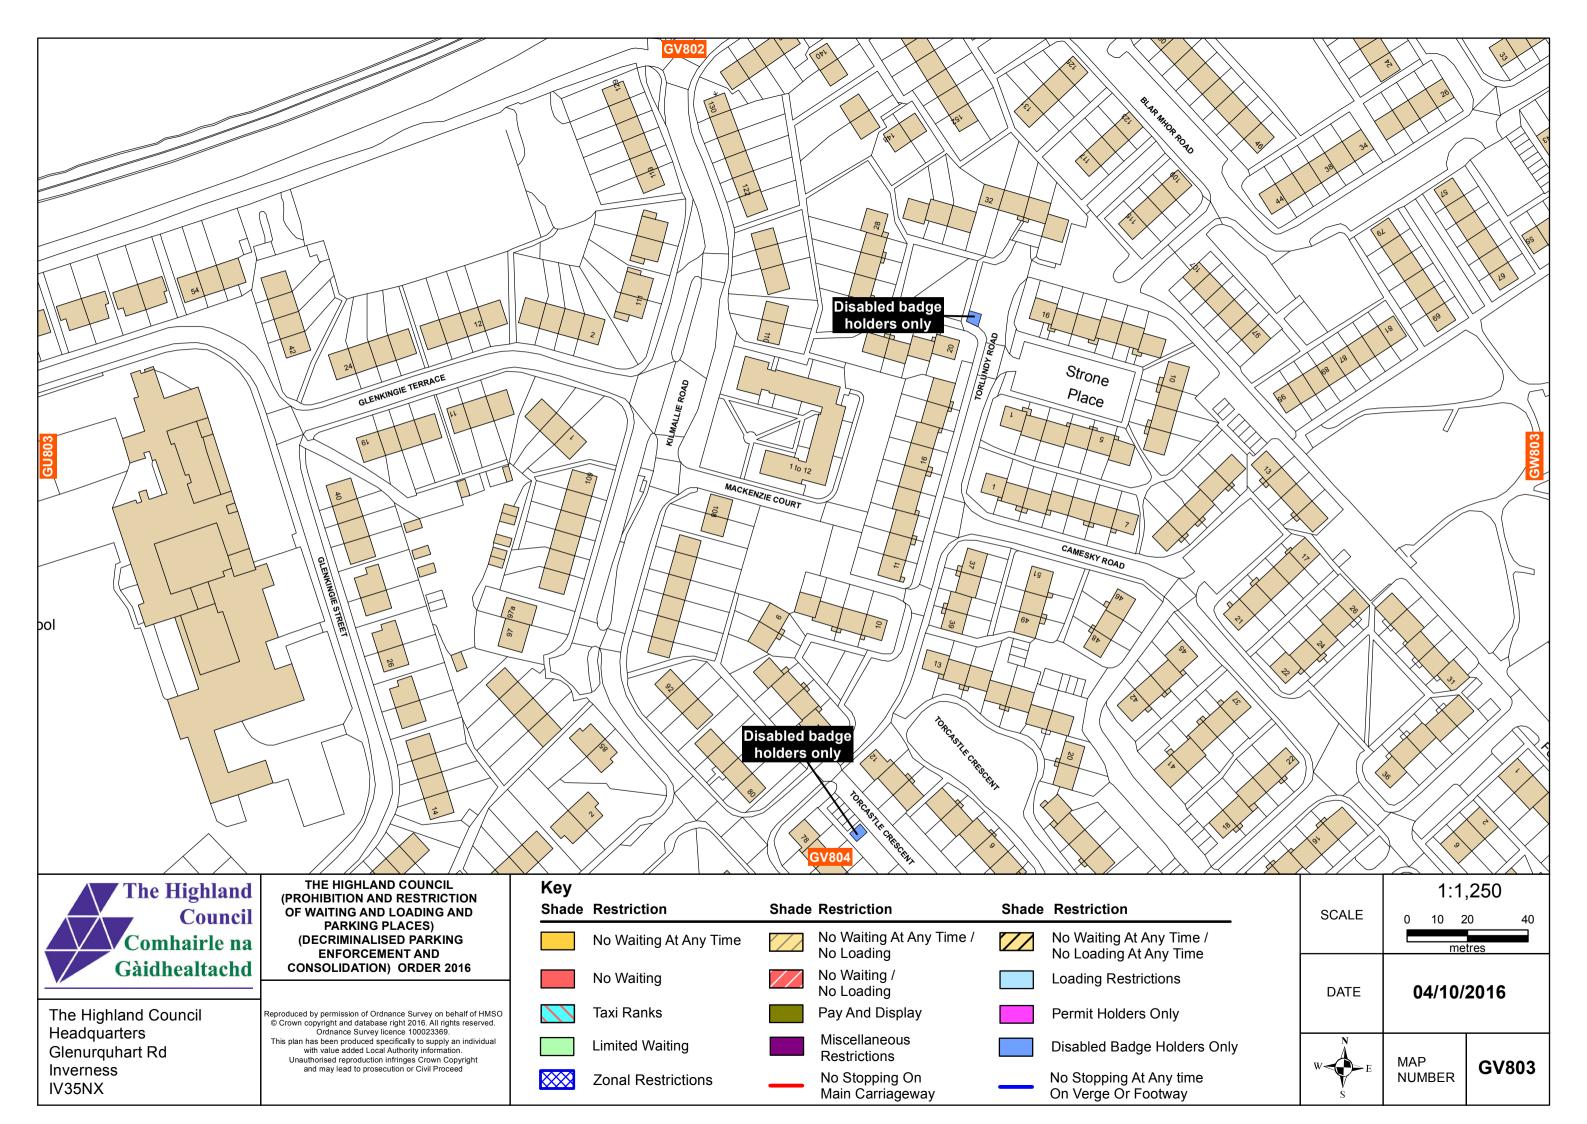

| e /<br>e     | SCALE | 1:1,250<br>0 10 20 40<br>metres |       |  |  |
|--------------|-------|---------------------------------|-------|--|--|
| 6            | DATE  | 04/10/2016                      |       |  |  |
| rs Only<br>e | W E   | MAP<br>NUMBER                   | LK528 |  |  |

LL528

The Highland Council Headquarters Glenurguhart Rd Inverness IV35NX

|                         |                                                                                                                                  |              |                        |       |                                          |       | 2 Wanne Walt                                   |
|-------------------------|----------------------------------------------------------------------------------------------------------------------------------|--------------|------------------------|-------|------------------------------------------|-------|------------------------------------------------|
| The Highland            | THE HIGHLAND COUNCIL<br>(PROHIBITION AND RESTRICTION<br>OF WAITING AND LOADING AND                                               | Key<br>Shade | Restriction            | Shade | Restriction                              | Shade | Restriction                                    |
| Council<br>Comhairle na | PARKING PLACES)<br>(DECRIMINALISED PARKING                                                                                       |              | No Waiting At Any Time |       | No Waiting At Any Time /                 |       | No Waiting At Any Time /                       |
| Gàidhealtachd           | ENFORCEMENT AND<br>CONSOLIDATION) ORDER 2016                                                                                     |              | No Waiting             |       | No Loading<br>No Waiting /<br>No Loading |       | No Loading At Any Time<br>Loading Restrictions |
| rite riiginana eeanon   | Reproduced by permission of Ordnance Survey on behalf of HMSO<br>© Crown copyright and database right 2016. All rights reserved. |              | Taxi Ranks             |       | Pay And Display                          |       | Permit Holders Only                            |
| Glenurquhart Rd         | Headquarters Ordnance Survey licence 100023369.<br>This plan has been produced specifically to supply an individual              |              | Limited Waiting        |       | Miscellaneous<br>Restrictions            |       | Disabled Badge Holders                         |
| Inverness<br>IV35NX     | and may lead to prosecution or Civil Proceed                                                                                     |              | Zonal Restrictions     |       | No Stopping On<br>Main Carriageway       | _     | No Stopping At Any time<br>On Verge Or Footway |