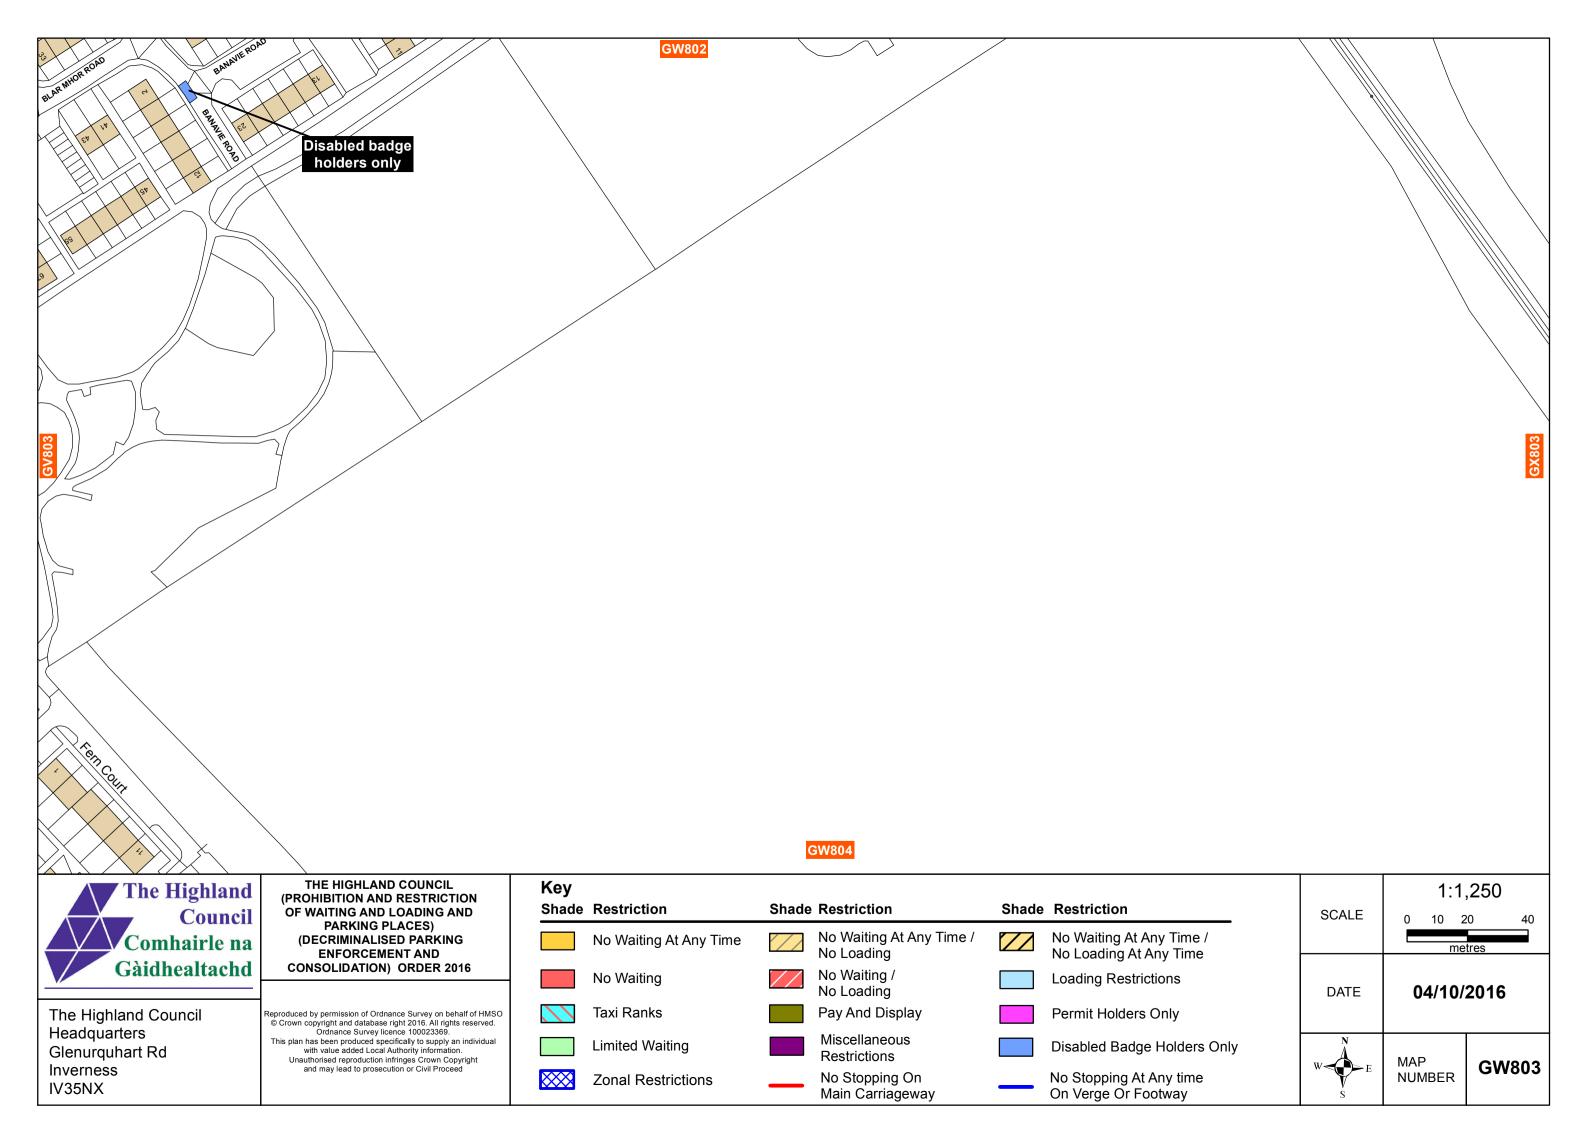

ved. |              | Taxi Ranks             |       | Pay And Display                          |       | Permit Holders Only                            |
| Glenurquhart Rd         | Headquarters Ordnance Survey licence 100023369.<br>This plan has been produced specifically to supply an individual              |              | Limited Waiting        |       | Miscellaneous<br>Restrictions            |       | Disabled Badge Holders                         |
| Inverness<br>IV35NX     | and may lead to prosecution or Civil Proceed                                                                                     |              | Zonal Restrictions     |       | No Stopping On<br>Main Carriageway       | _     | No Stopping At Any time<br>On Verge Or Footway |