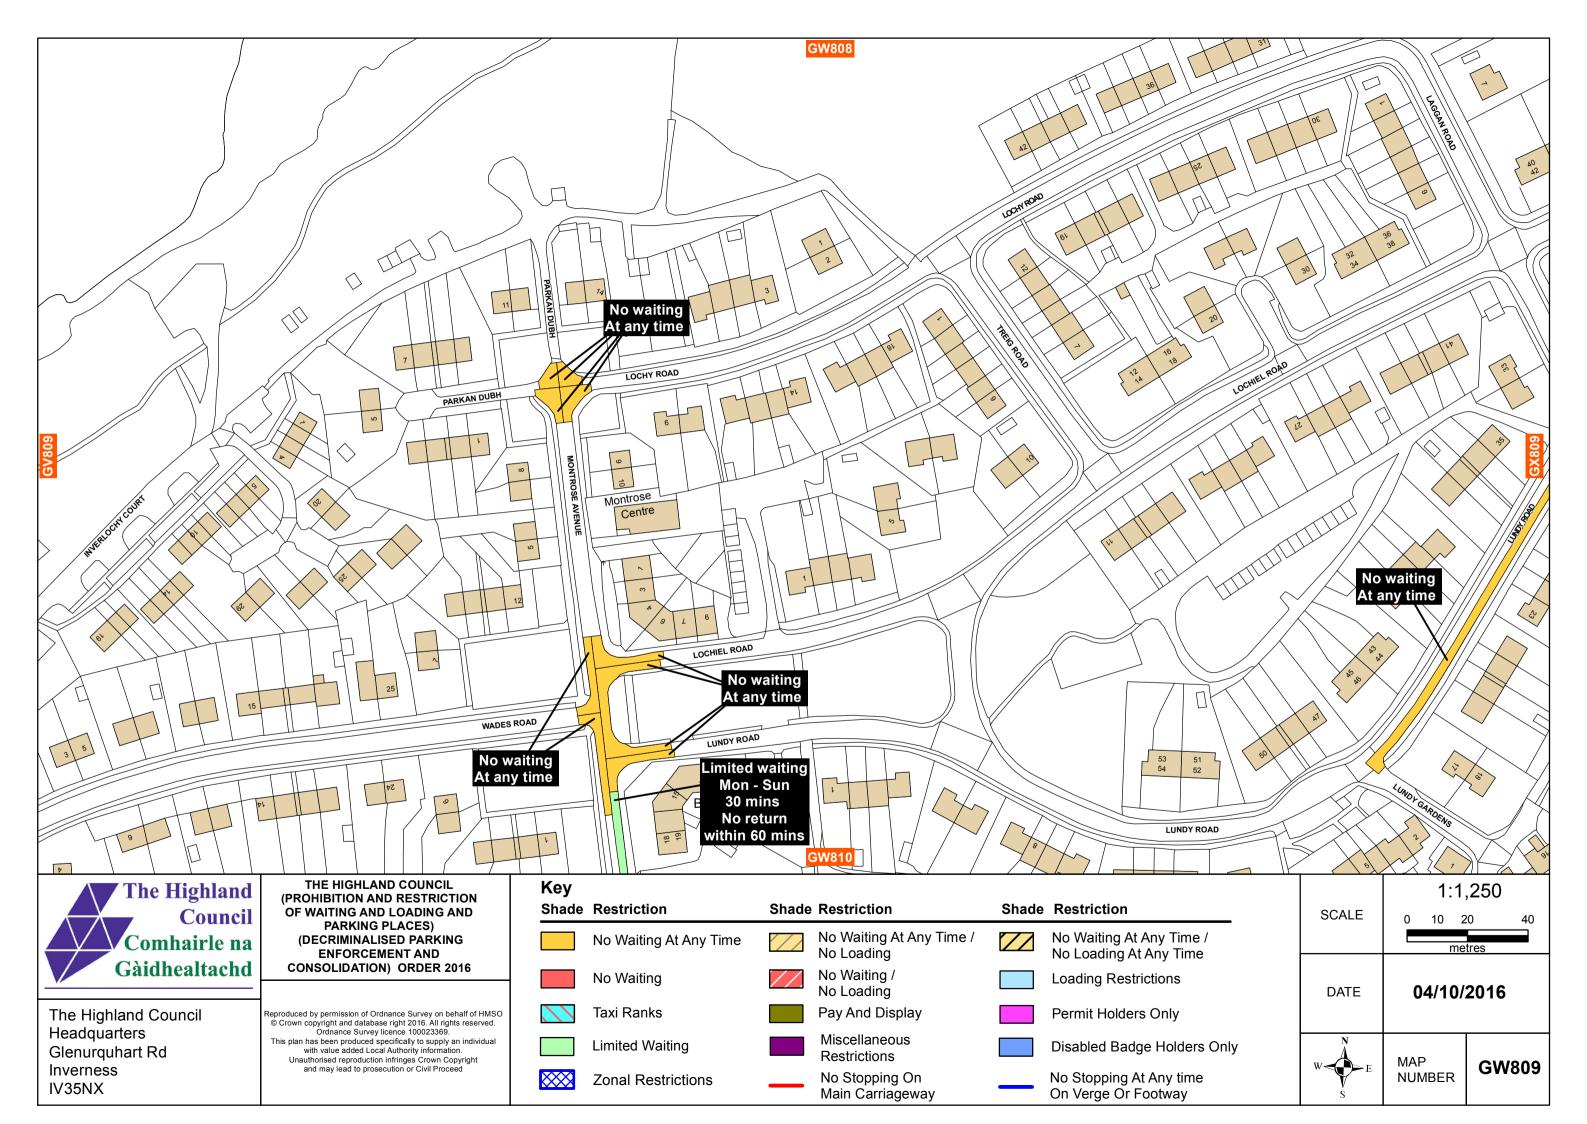

|              | Taxi Ranks             |       | Pay And Display                          |       | Permit Holders Only                            |
| Glenurquhart Rd         | Headquarters Ordnance Survey licence 100023369.<br>This plan has been produced specifically to supply an individual              |              | Limited Waiting        |       | Miscellaneous<br>Restrictions            |       | Disabled Badge Holders                         |
| Inverness<br>IV35NX     | and may lead to prosecution or Civil Proceed                                                                                     |              | Zonal Restrictions     |       | No Stopping On<br>Main Carriageway       | _     | No Stopping At Any time<br>On Verge Or Footway |