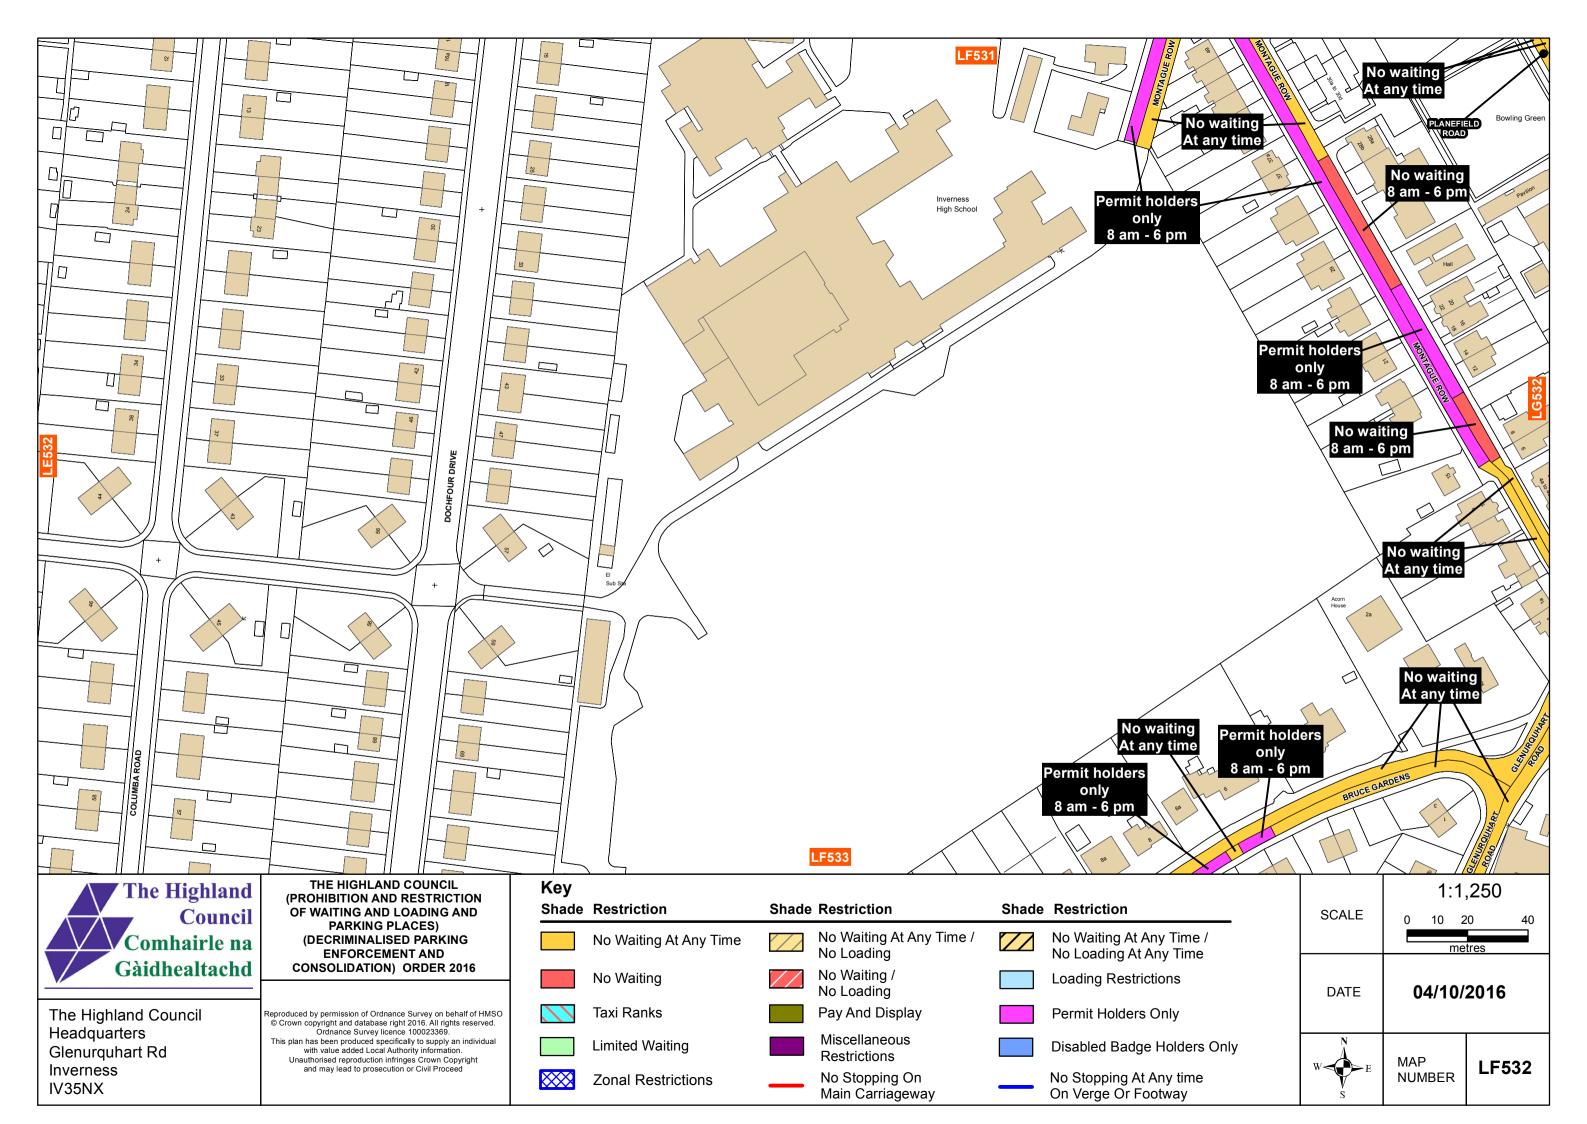

| e /<br>e     | SCALE | 1:1,250<br>0 10 20 40<br>metres |       |  |  |
|--------------|-------|---------------------------------|-------|--|--|
| 6            | DATE  | 04/10/2016                      |       |  |  |
| rs Only<br>e | W E   | MAP<br>NUMBER                   | LK528 |  |  |

LL528

The Highland Council Headquarters Glenurguhart Rd Inverness IV35NX

|                         |                                                                                                                                  |              |                        |       |                                          |       | 2 Wanne Walt                                   |
|-------------------------|----------------------------------------------------------------------------------------------------------------------------------|--------------|------------------------|-------|------------------------------------------|-------|------------------------------------------------|
| The Highland            | THE HIGHLAND COUNCIL<br>(PROHIBITION AND RESTRICTION<br>OF WAITING AND LOADING AND                                               | Key<br>Shade | Restriction            | Shade | Restriction                              | Shade | Restriction                                    |
| Council<br>Comhairle na | PARKING PLACES)<br>(DECRIMINALISED PARKING                                                                                       |              | No Waiting At Any Time |       | No Waiting At Any Time /                 |       | No Waiting At Any Time /                       |
| Gàidhealtachd           | ENFORCEMENT AND<br>CONSOLIDATION) ORDER 2016                                                                                     |              | No Waiting             |       | No Loading<br>No Waiting /<br>No Loading |       | No Loading At Any Time<br>Loading Restrictions |
| rite riiginana eeanon   | Reproduced by permission of Ordnance Survey on behalf of HMSO<br>© Crown copyright and database right 2016. All rights reserved. |              | Taxi Ranks             |       | Pay And Display                          |       | Permit Holders Only                            |
| Glenurquhart Rd         | Headquarters Ordnance Survey licence 100023369.<br>This plan has been produced specifically to supply an individual              |              | Limited Waiting        |       | Miscellaneous<br>Restrictions            |       | Disabled Badge Holders                         |
| Inverness<br>IV35NX     | and may lead to prosecution or Civil Proceed                                                                                     |              | Zonal Restrictions     |       | No Stopping On<br>Main Carriageway       | _     | No Stopping At Any time<br>On Verge Or Footway |