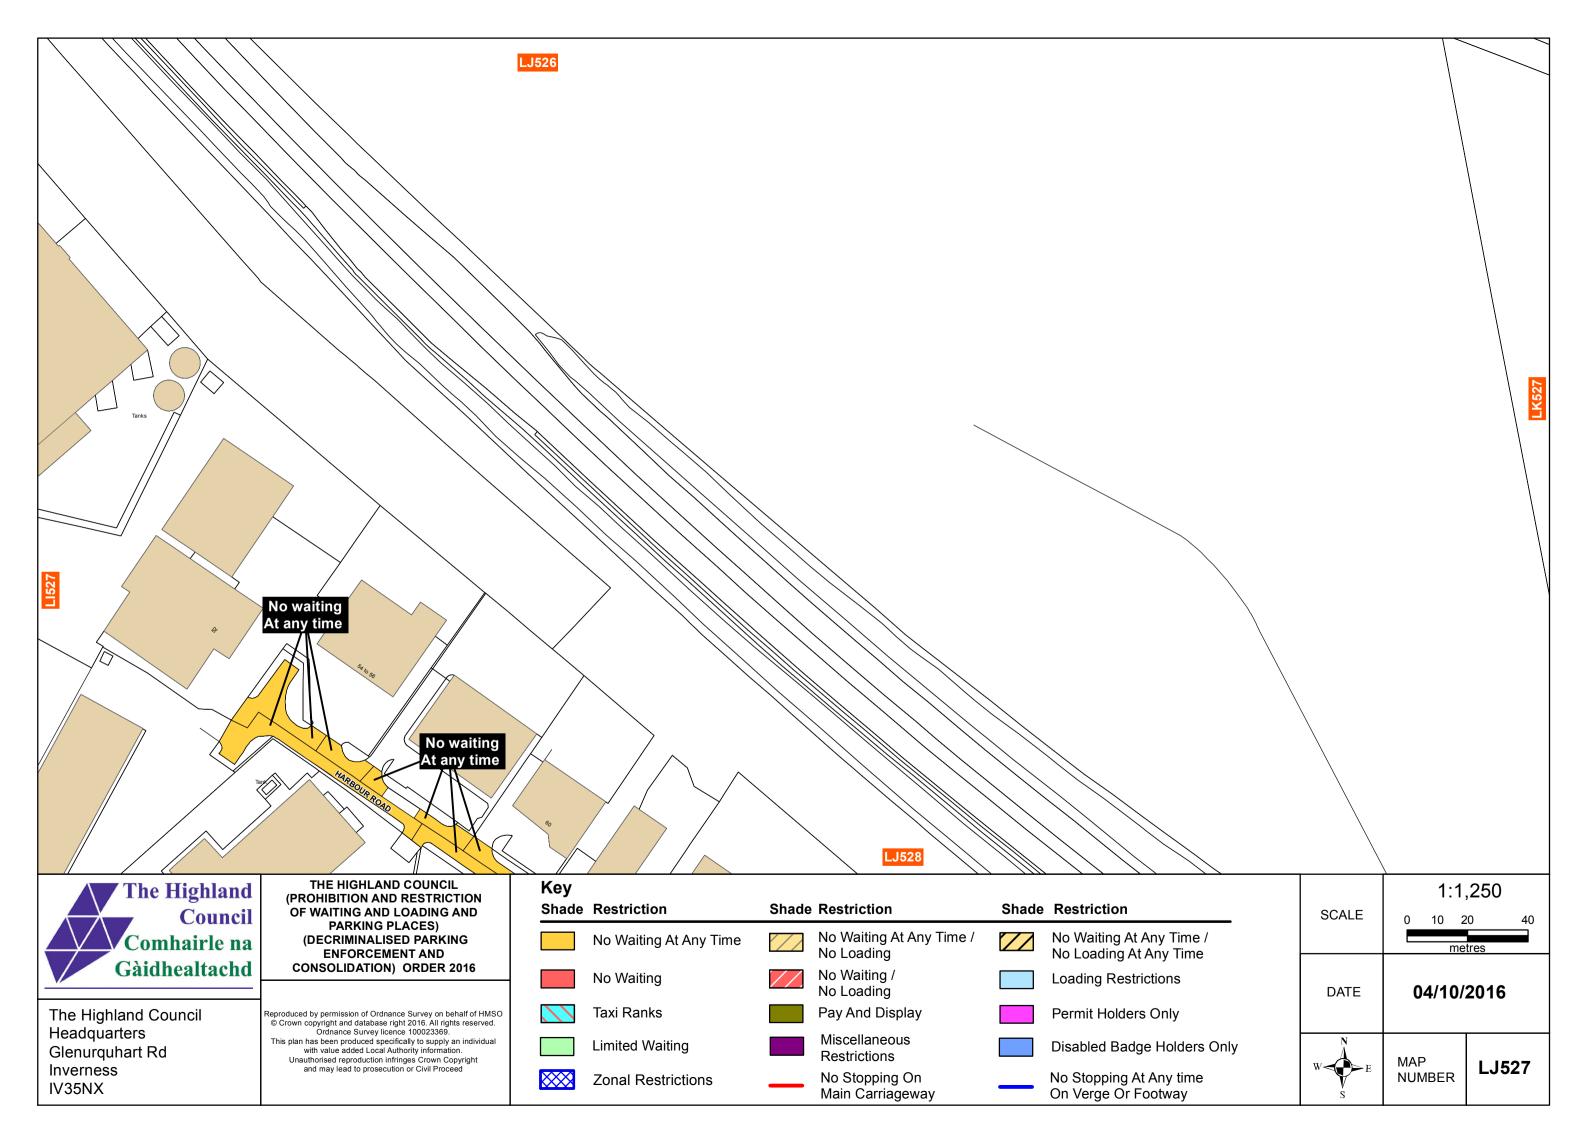

LL528

The Highland Council Headquarters Glenurguhart Rd Inverness IV35NX

|                         |                                                                                                                                  |              |                        |       |                                          |       | 2 Wanne Walt                                   |
|-------------------------|----------------------------------------------------------------------------------------------------------------------------------|--------------|------------------------|-------|------------------------------------------|-------|------------------------------------------------|
| The Highland            | THE HIGHLAND COUNCIL<br>(PROHIBITION AND RESTRICTION<br>OF WAITING AND LOADING AND                                               | Key<br>Shade | Restriction            | Shade | Restriction                              | Shade | Restriction                                    |
| Council<br>Comhairle na | PARKING PLACES)<br>(DECRIMINALISED PARKING                                                                                       |              | No Waiting At Any Time |       | No Waiting At Any Time /                 |       | No Waiting At Any Time /                       |
| Gàidhealtachd           | ENFORCEMENT AND<br>CONSOLIDATION) ORDER 2016                                                                                     |              | No Waiting             |       | No Loading<br>No Waiting /<br>No Loading |       | No Loading At Any Time<br>Loading Restrictions |
| rite riiginana eeanon   | Reproduced by permission of Ordnance Survey on behalf of HMSO<br>© Crown copyright and database right 2016. All rights reserved. |              | Taxi Ranks             |       | Pay And Display                          |       | Permit Holders Only                            |
| Glenurquhart Rd         | Headquarters Ordnance Survey licence 100023369.<br>This plan has been produced specifically to supply an individual              |              | Limited Waiting        |       | Miscellaneous<br>Restrictions            |       | Disabled Badge Holders                         |
| Inverness<br>IV35NX     | and may lead to prosecution or Civil Proceed                                                                                     |              | Zonal Restrictions     |       | No Stopping On<br>Main Carriageway       | _     | No Stopping At Any time<br>On Verge Or Footway |