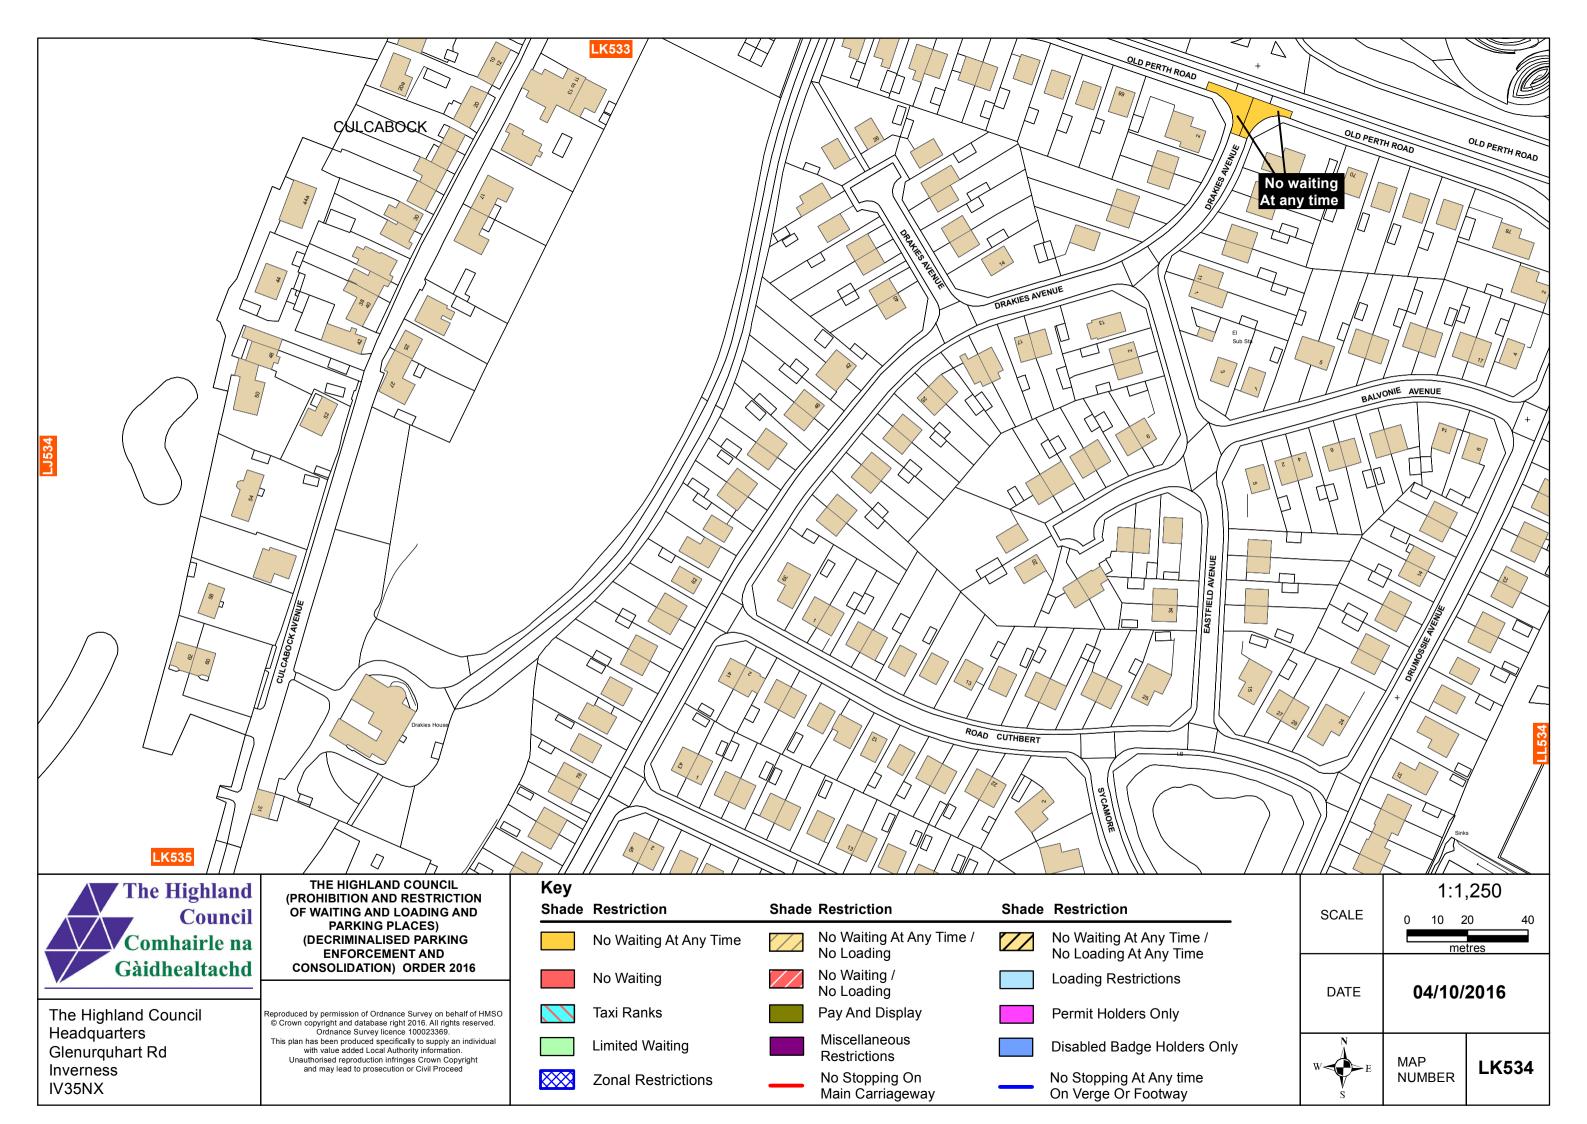

| e /<br>e     | SCALE | 1:1,250<br>0 10 20 40<br>metres |       |  |  |
|--------------|-------|---------------------------------|-------|--|--|
| 6            | DATE  | 04/10/2016                      |       |  |  |
| rs Only<br>e | W E   | MAP<br>NUMBER                   | LK528 |  |  |

LL528

















The Highland Council Headquarters Glenurguhart Rd Inverness IV35NX













|                         |                                                                                                                                  |              |                        |       |                                          |       | 2 Wanne Walt                                   |
|-------------------------|----------------------------------------------------------------------------------------------------------------------------------|--------------|------------------------|-------|------------------------------------------|-------|------------------------------------------------|
| The Highland            | THE HIGHLAND COUNCIL<br>(PROHIBITION AND RESTRICTION<br>OF WAITING AND