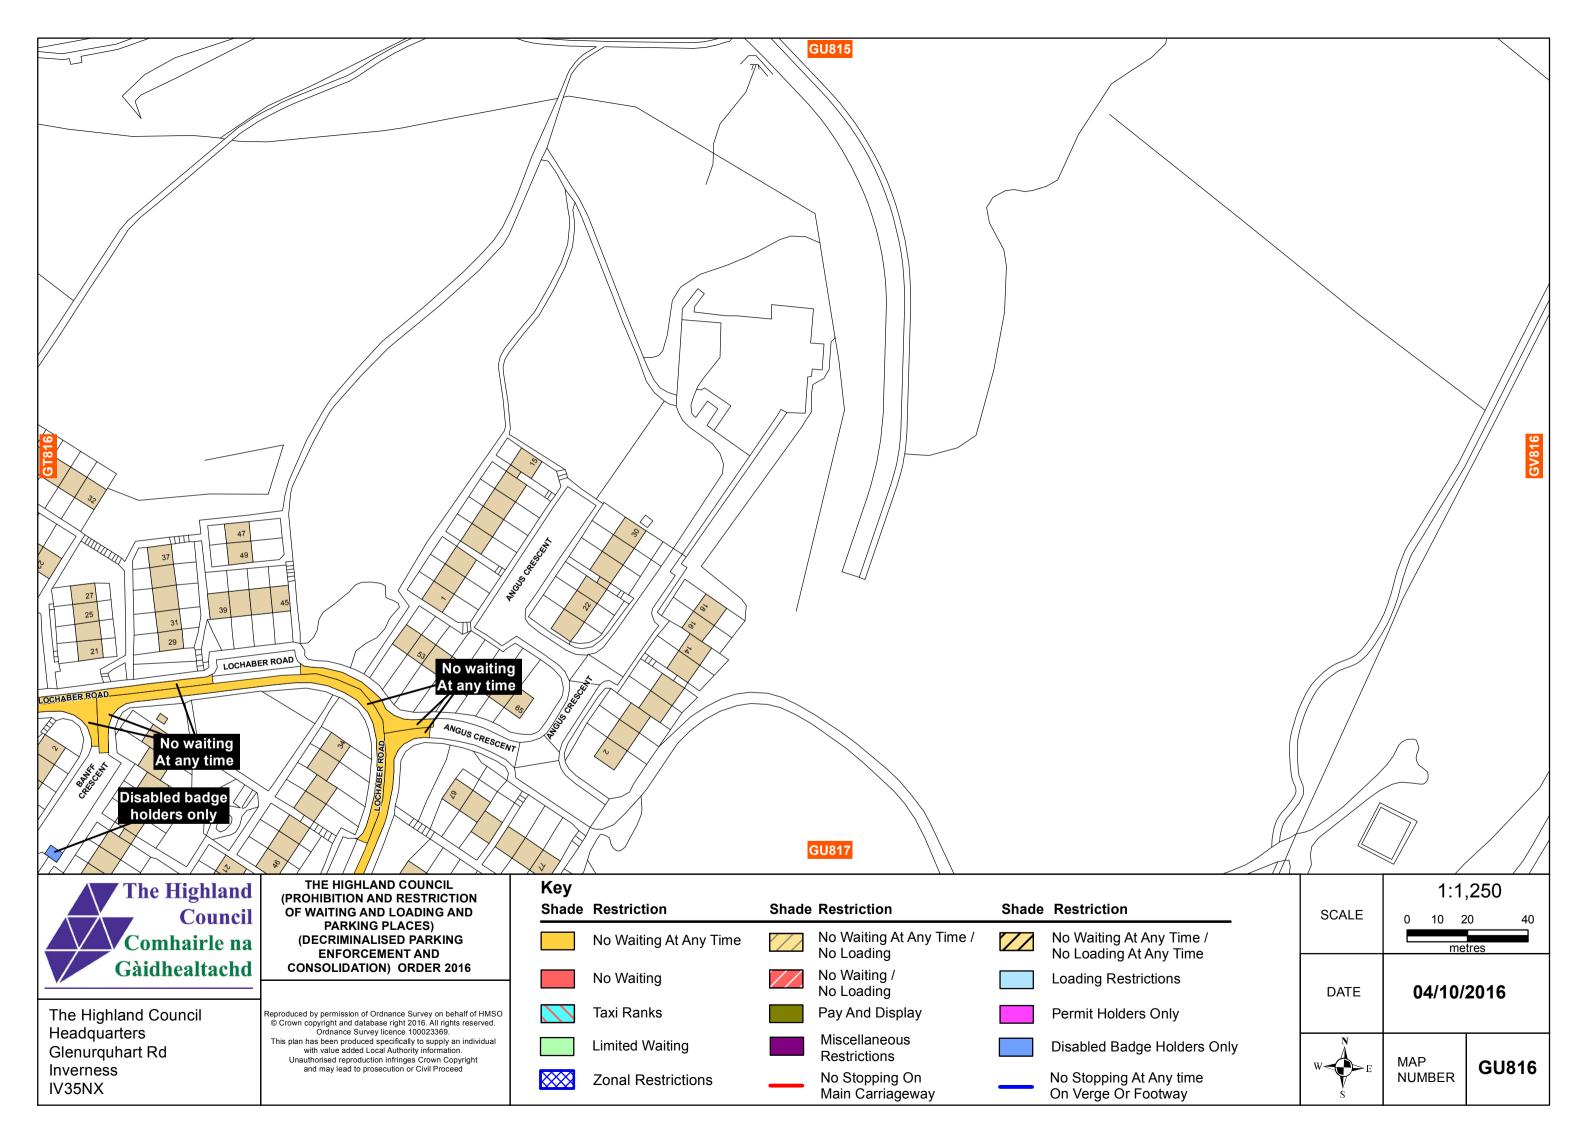

| e /<br>e     | SCALE | 1:1,250<br>0 10 20 40<br>metres |       |  |  |
|--------------|-------|---------------------------------|-------|--|--|
| 6            | DATE  | 04/10/2016                      |       |  |  |
| rs Only<br>e | W E   | MAP<br>NUMBER                   | LK528 |  |  |

LL528

The Highland Council Headquarters Glenurguhart Rd Inverness IV35NX

|                         |                                                                                                                                  |              |                        |       |                                          |       | 2 Wanne Walt                                   |
|-------------------------|----------------------------------------------------------------------------------------------------------------------------------|--------------|------------------------|-------|------------------------------------------|-------|------------------------------------------------|
| The Highland            | THE HIGHLAND COUNCIL<br>(PROHIBITION AND RESTRICTION<br>OF WAITING AND LOADING AND                                               | Key<br>Shade | Restriction            | Shade | Restriction                              | Shade | Restriction                                    |
| Council<br>Comhairle na | PARKING PLACES)<br>(DECRIMINALISED PARKING                                                                                       |              | No Waiting At Any Time |       | No Waiting At Any Time /                 |       | No Waiting At Any Time /                       |
| Gàidhealtachd           | ENFORCEMENT AND<br>CONSOLIDATION) ORDER 2016                                                                                     |              | No Waiting             |       | No Loading<br>No Waiting /<br>No Loading |       | No Loading At Any Time<br>Loading Restrictions |
| rite riiginana eeanon   | Reproduced by permission of Ordnance Survey on behalf of HMSO<br>© Crown copyright and database right 2016. All rights reserved. |              | Taxi Ranks             |       | Pay And Display                          |       | Permit Holders Only                            |
| Glenurquhart Rd         | Headquarters Ordnance Survey licence 100023369.<br>This plan has been produced specifically to supply an individual              |              | Limited Waiting        |       | Miscellaneous<br>Restrictions            |       | Disabled Badge Holders                         |
| Inverness<br>IV35NX     | and may lead to prosecution or Civil Proceed                                                                                     |              | Zonal Restrictions     |       | No Stopping On<br>Main Carriageway       | _     | No Stopping At Any time<br>On Verge Or Footway |