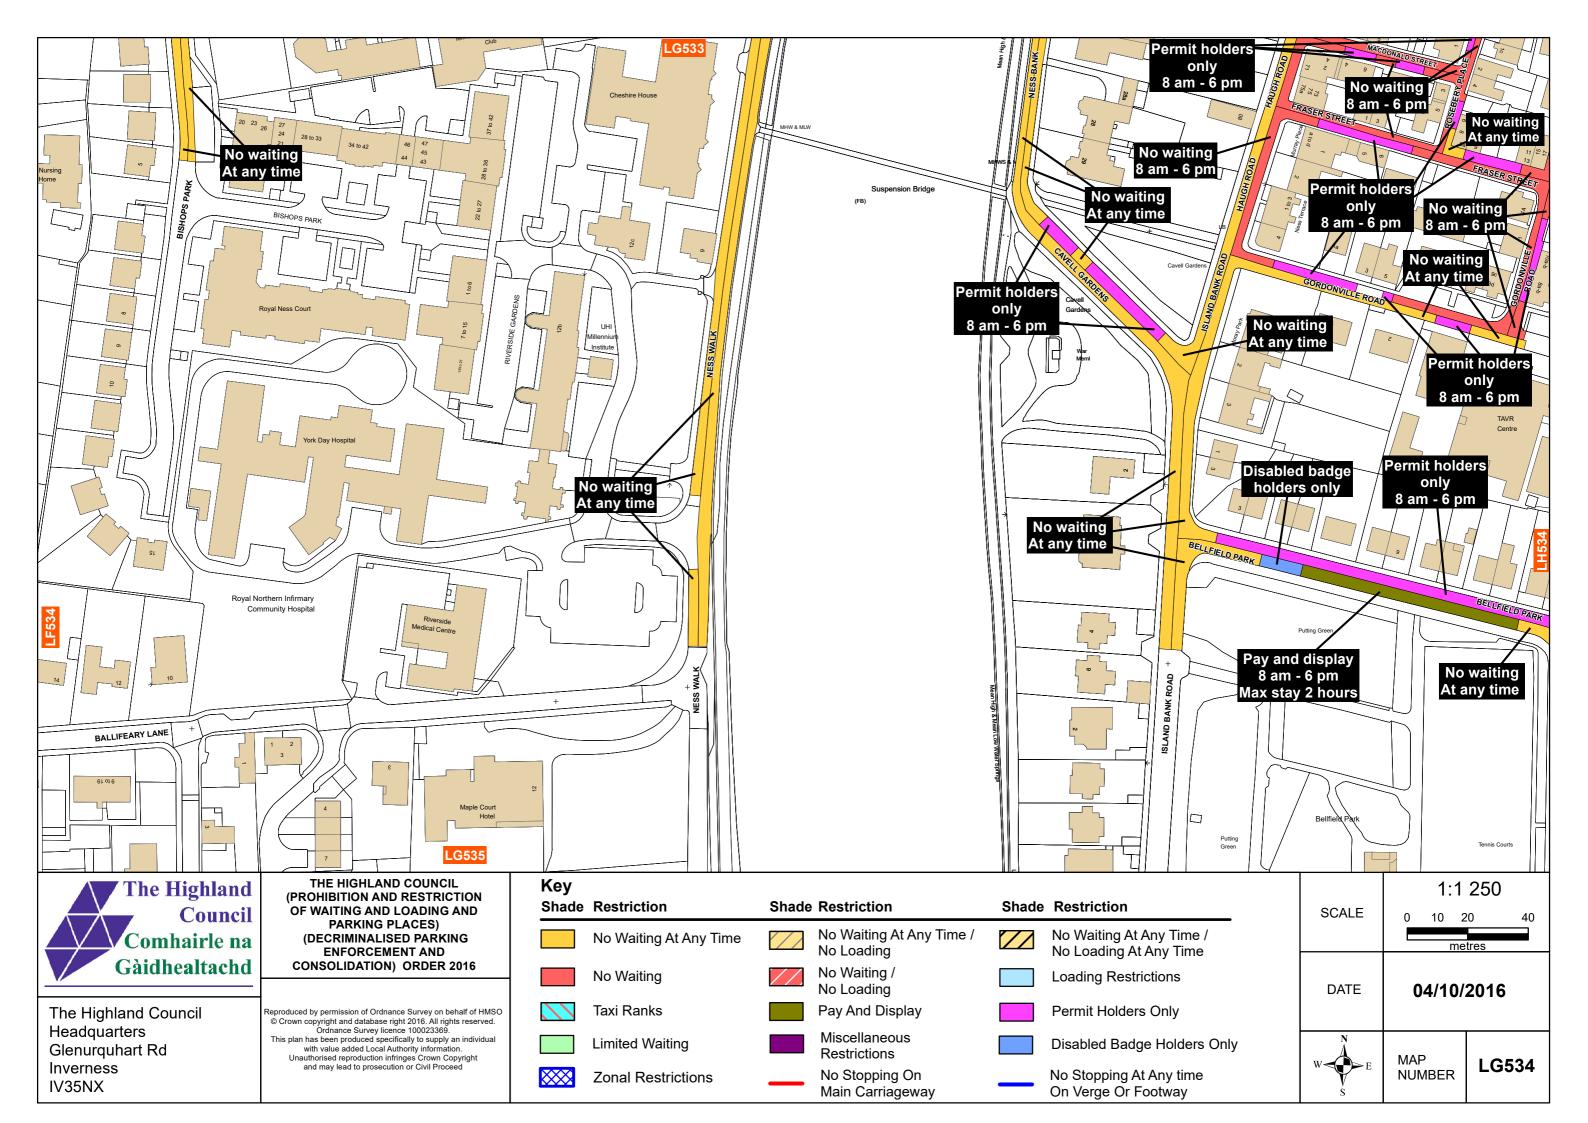

| e /<br>e     | SCALE | 1:1,250<br>0 10 20 40<br>metres |       |  |  |
|--------------|-------|---------------------------------|-------|--|--|
| 6            | DATE  | 04/10/2016                      |       |  |  |
| rs Only<br>e | W E   | MAP<br>NUMBER                   | LK528 |  |  |

LL528

The Highland Council Headquarters Glenurguhart Rd Inverness IV35NX

|                         |                                                                                                                                  |              |                        |       |                                          |       | 2 Wanne Walt                                   |
|-------------------------|----------------------------------------------------------------------------------------------------------------------------------|--------------|------------------------|-------|------------------------------------------|-------|------------------------------------------------|
| The Highland            | THE HIGHLAND COUNCIL<br>(PROHIBITION AND RESTRICTION<br>OF WAITING AND LOADING AND                                               | Key<br>Shade | Restriction            | Shade | Restriction                              | Shade | Restriction                                    |
| Council<br>Comhairle na | PARKING PLACES)<br>(DECRIMINALISED PARKING                                                                                       |              | No Waiting At Any Time |       | No Waiting At Any Time /                 |       | No Waiting At Any Time /                       |
| Gàidhealtachd           | ENFORCEMENT AND<br>CONSOLIDATION) ORDER 2016                                                                                     |              | No Waiting             |       | No Loading<br>No Waiting /<br>No Loading |       | No Loading At Any Time<br>Loading Restrictions |
| rite riiginana eeanon   | Reproduced by permission of Ordnance Survey on behalf of HMSO<br>© Crown copyright and database right 2016. All rights reserved. |              | Taxi Ranks             |       | Pay And Display                          |       | Permit Holders Only                            |
| Glenurquhart Rd         | Headquarters Ordnance Survey licence 100023369.<br>This plan has been produced specifically to supply an individual              |              | Limited Waiting        |       | Miscellaneous<br>Restrictions            |       | Disabled Badge Holders                         |
| Inverness<br>IV35NX     | and may lead to prosecution or Civil Proceed                                                                                     |              | Zonal Restrictions     |       | No Stopping On<br>Main Carriageway       | _     | No Stopping At Any time<br>On Verge Or Footway |