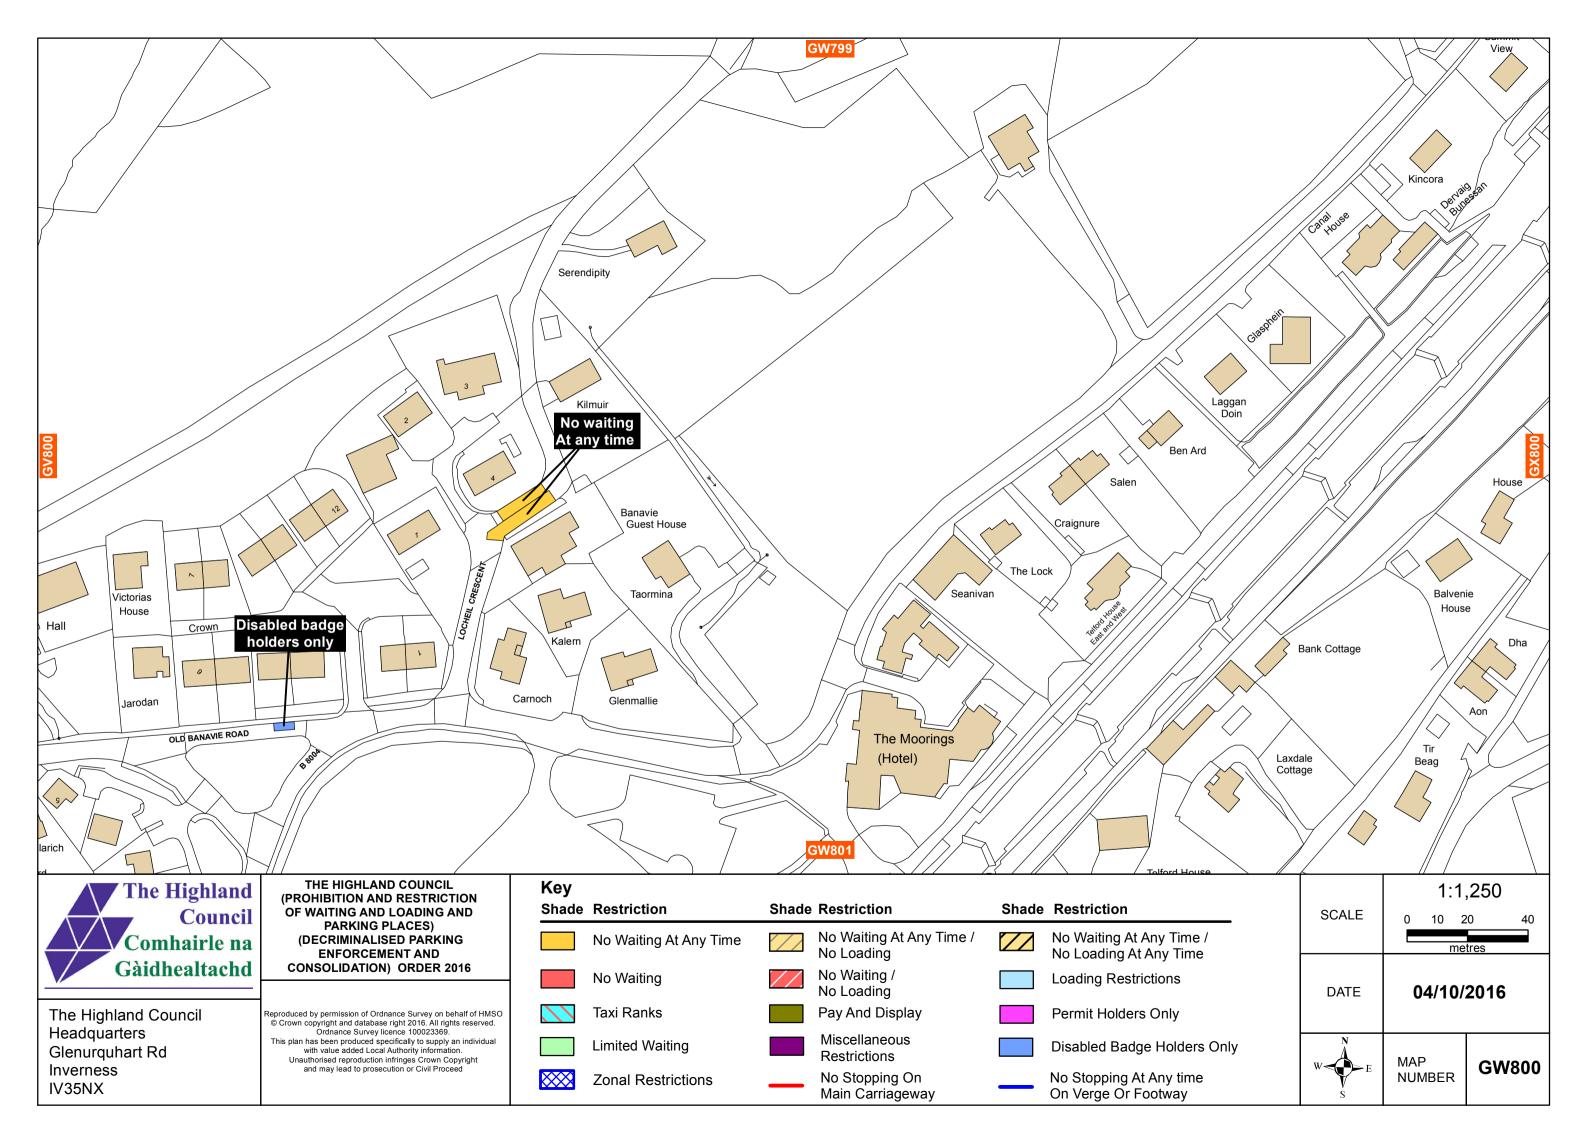

erved. |              | Taxi Ranks             |       | Pay And Display                          |       | Permit Holders Only                            |
| Glenurquhart Rd         | Headquarters Ordnance Survey licence 100023369.<br>This plan has been produced specifically to supply an individual              |              | Limited Waiting        |       | Miscellaneous<br>Restrictions            |       | Disabled Badge Holders                         |
| Inverness<br>IV35NX     | and may lead to prosecution or Civil Proceed                                                                                     |              | Zonal Restrictions     |       | No Stopping On<br>Main Carriageway       | _     | No Stopping At Any time<br>On Verge Or Footway |