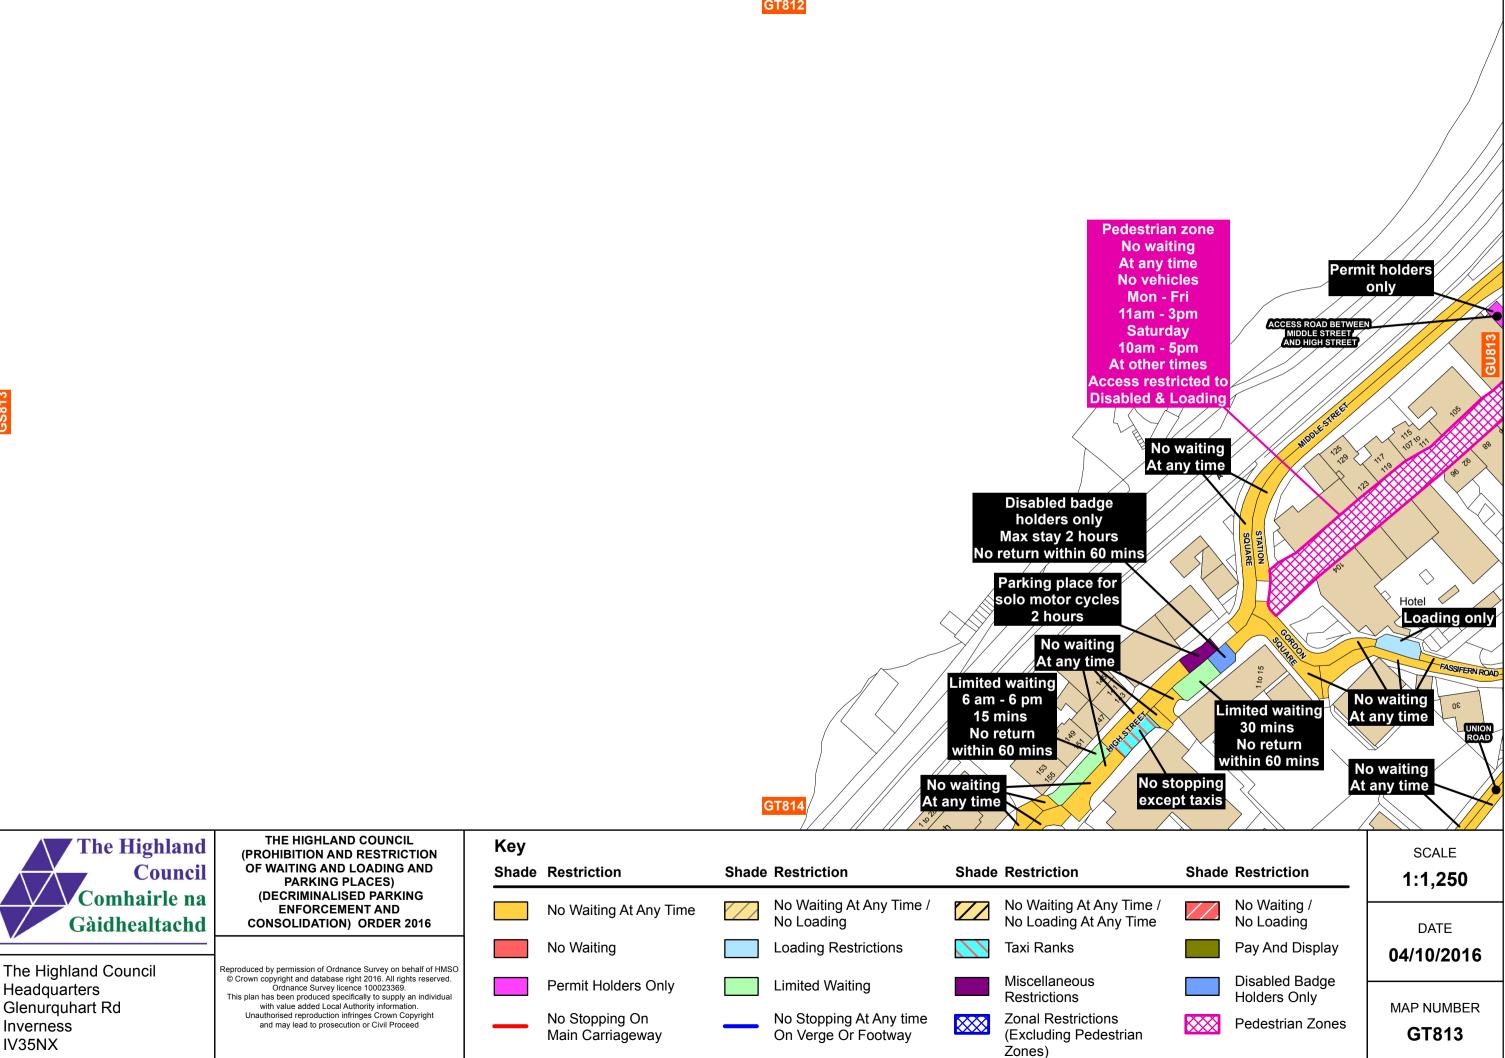

| e /<br>e     | SCALE | 1:1,250<br>0 10 20 40<br>metres |       |  |  |
|--------------|-------|---------------------------------|-------|--|--|
| 6            | DATE  | 04/10/2016                      |       |  |  |
| rs Only<br>e | W E   | MAP<br>NUMBER                   | LK528 |  |  |

LL528

The Highland Council Headquarters Glenurguhart Rd Inverness IV35NX

|                         |                                                                                                                                  |              |                        |       |                                          |       | 2 Wanne Walt                                   |
|-------------------------|----------------------------------------------------------------------------------------------------------------------------------|--------------|------------------------|-------|------------------------------------------|-------|------------------------------------------------|
| The Highland            | THE HIGHLAND COUNCIL<br>(PROHIBITION AND RESTRICTION<br>OF WAITING AND LOADING AND                                               | Key<br>Shade | Restriction            | Shade | Restriction                              | Shade | Restriction                                    |
| Council<br>Comhairle na | PARKING PLACES)<br>(DECRIMINALISED PARKING                                                                                       |              | No Waiting At Any Time |       | No Waiting At Any Time /                 |       | No Waiting At Any Time /                       |
| Gàidhealtachd           | ENFORCEMENT AND<br>CONSOLIDATION) ORDER 2016                                                                                     |              | No Waiting             |       | No Loading<br>No Waiting /<br>No Loading |       | No Loading At Any Time<br>Loading Restrictions |
| rite riiginana eeanon   | Reproduced by permission of Ordnance Survey on behalf of HMSO<br>© Crown copyright and database right 2016. All rights reserved. |              | Taxi Ranks             |       | Pay And Display                          |       | Permit Holders Only                            |
| Glenurquhart Rd         | Headquarters Ordnance Survey licence 100023369.<br>This plan has been produced specifically to supply an individual              |              | Limited Waiting        |       | Miscellaneous<br>Restrictions            |       | Disabled Badge Holders                         |
| Inverness<br>IV35NX     | and may lead to prosecution or Civil Proceed                                                                                     |              | Zonal Restrictions     |       | No Stopping On<br>Main Carriageway       | _     | No Stopping At Any time<br>On Verge Or Footway |