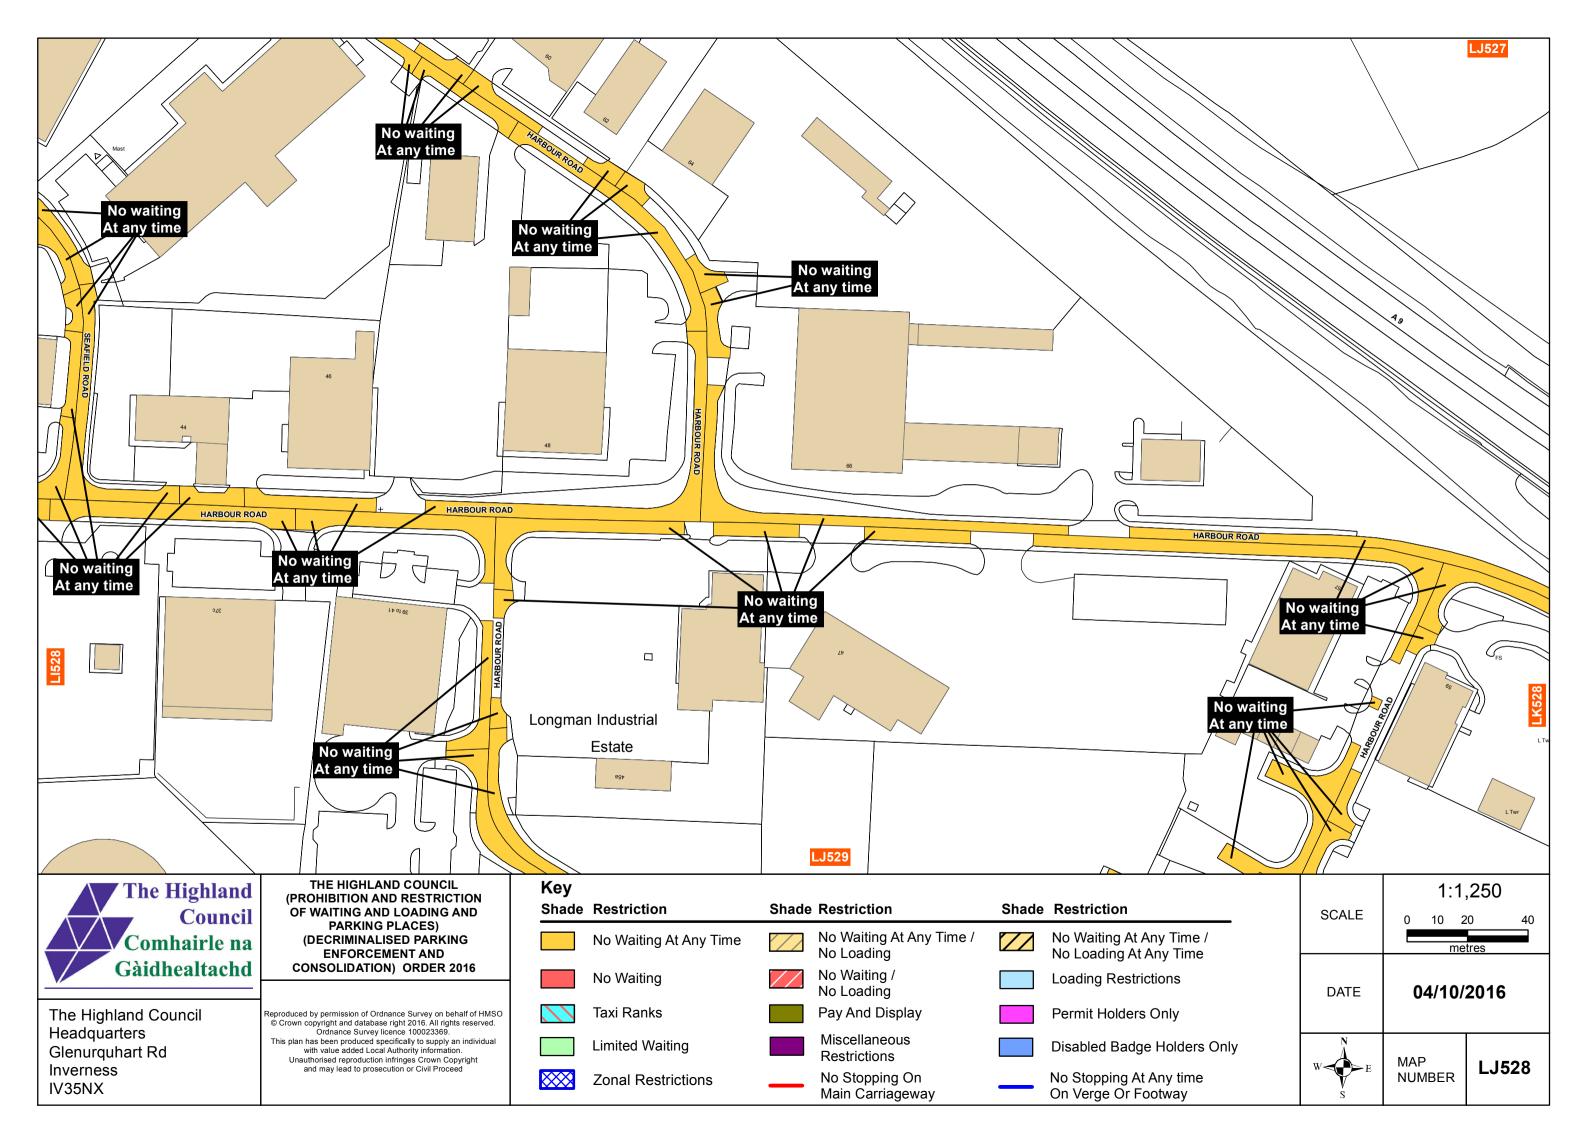

| e /<br>e     | SCALE | 1:1,250<br>0 10 20 40<br>metres |       |  |  |
|--------------|-------|---------------------------------|-------|--|--|
| 6            | DATE  | 04/10/2016                      |       |  |  |
| rs Only<br>e | W E   | MAP<br>NUMBER                   | LK528 |  |  |

LL528

The Highland Council Headquarters Glenurguhart Rd Inverness IV35NX

|                         |                                                                                                                                  |              |                        |       |                                          |       | 2 Wanne Walt                                   |
|-------------------------|----------------------------------------------------------------------------------------------------------------------------------|--------------|------------------------|-------|------------------------------------------|-------|------------------------------------------------|
| The Highland            | THE HIGHLAND COUNCIL<br>(PROHIBITION AND RESTRICTION<br>OF WAITING AND LOADING AND                                               | Key<br>Shade | Restriction            | Shade | Restriction                              | Shade | Restriction                                    |
| Council<br>Comhairle na | PARKING PLACES)<br>(DECRIMINALISED PARKING                                                                                       |              | No Waiting At Any Time |       | No Waiting At Any Time /                 |       | No Waiting At Any Time /                       |
| Gàidhealtachd           | ENFORCEMENT AND<br>CONSOLIDATION) ORDER 2016                                                                                     |              | No Waiting             |       | No Loading<br>No Waiting /<br>No Loading |       | No Loading At Any Time<br>Loading Restrictions |
| rite riiginana eeanon   | Reproduced by permission of Ordnance Survey on behalf of HMSO<br>© Crown copyright and database right 2016. All rights reserved. |              | Taxi Ranks             |       | Pay And Display                          |       | Permit Holders Only                            |
| Glenurquhart Rd         | Headquarters Ordnance Survey licence 100023369.<br>This plan has been produced specifically to supply an individual              |              | Limited Waiting        |       | Miscellaneous<br>Restrictions            |       | Disabled Badge Holders                         |
| Inverness<br>IV35NX     | and may lead to prosecution or Civil Proceed                                                                                     |              | Zonal Restrictions     |       | No Stopping On<br>Main Carriageway       | _     | No Stopping At Any time<br>On Verge Or Footway |