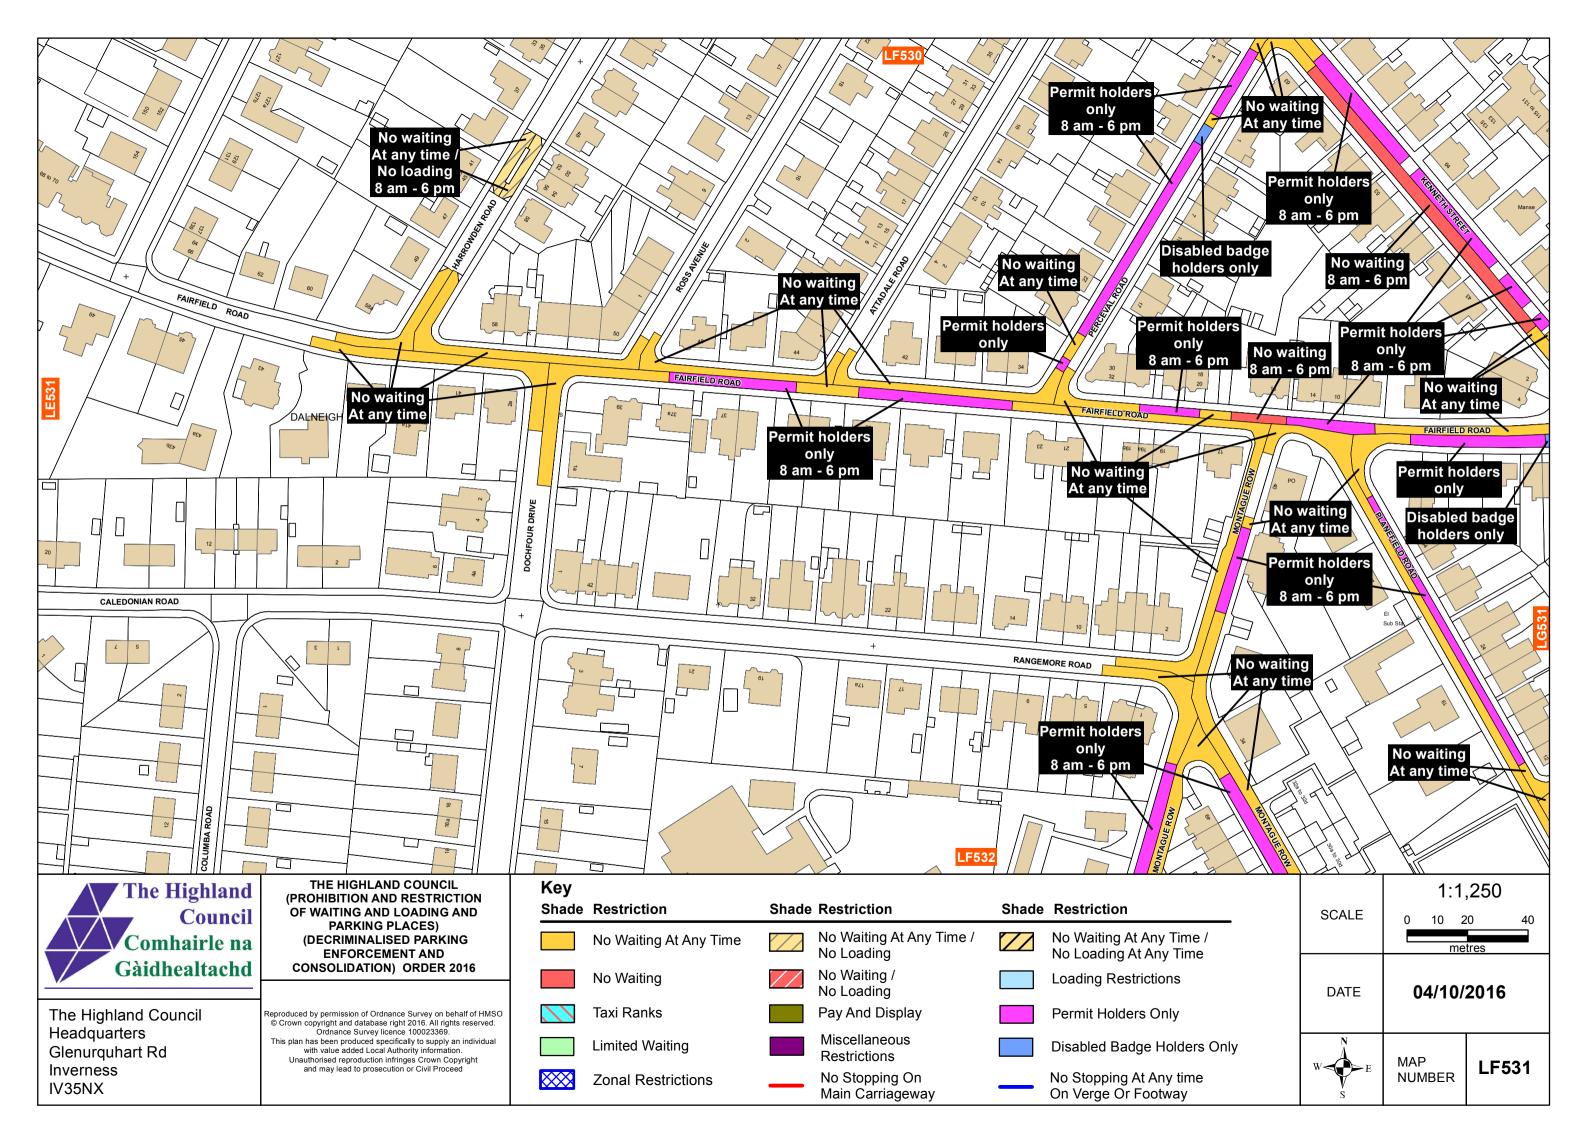

| e /<br>e     | SCALE | 1:1,250<br>0 10 20 40<br>metres |       |  |  |
|--------------|-------|---------------------------------|-------|--|--|
| 6            | DATE  | 04/10/2016                      |       |  |  |
| rs Only<br>e | W E   | MAP<br>NUMBER                   | LK528 |  |  |

LL528

The Highland Council Headquarters Glenurguhart Rd Inverness IV35NX

|                         |                                                                                                                                  |              |                        |       |                                          |       | 2 Wanne Walt                                   |
|-------------------------|----------------------------------------------------------------------------------------------------------------------------------|--------------|------------------------|-------|------------------------------------------|-------|------------------------------------------------|
| The Highland            | THE HIGHLAND COUNCIL<br>(PROHIBITION AND RESTRICTION<br>OF WAITING AND LOADING AND                                               | Key<br>Shade | Restriction            | Shade | Restriction                              | Shade | Restriction                                    |
| Council<br>Comhairle na | PARKING PLACES)<br>(DECRIMINALISED PARKING                                                                                       |              | No Waiting At Any Time |       | No Waiting At Any Time /                 |       | No Waiting At Any Time /                       |
| Gàidhealtachd           | ENFORCEMENT AND<br>CONSOLIDATION) ORDER 2016                                                                                     |              | No Waiting             |       | No Loading<br>No Waiting /<br>No Loading |       | No Loading At Any Time<br>Loading Restrictions |
| rite riiginana eeanon   | Reproduced by permission of Ordnance Survey on behalf of HMSO<br>© Crown copyright and database right 2016. All rights reserved. |              | Taxi Ranks             |       | Pay And Display                          |       | Permit Holders Only                            |
| Glenurquhart Rd         | Headquarters Ordnance Survey licence 100023369.<br>This plan has been produced specifically to supply an individual              |              | Limited Waiting        |       | Miscellaneous<br>Restrictions            |       | Disabled Badge Holders                         |
| Inverness<br>IV35NX     | and may lead to prosecution or Civil Proceed                                                                                     |              | Zonal Restrictions     |       | No Stopping On<br>Main Carriageway       | _     | No Stopping At Any time<br>On Verge Or Footway |