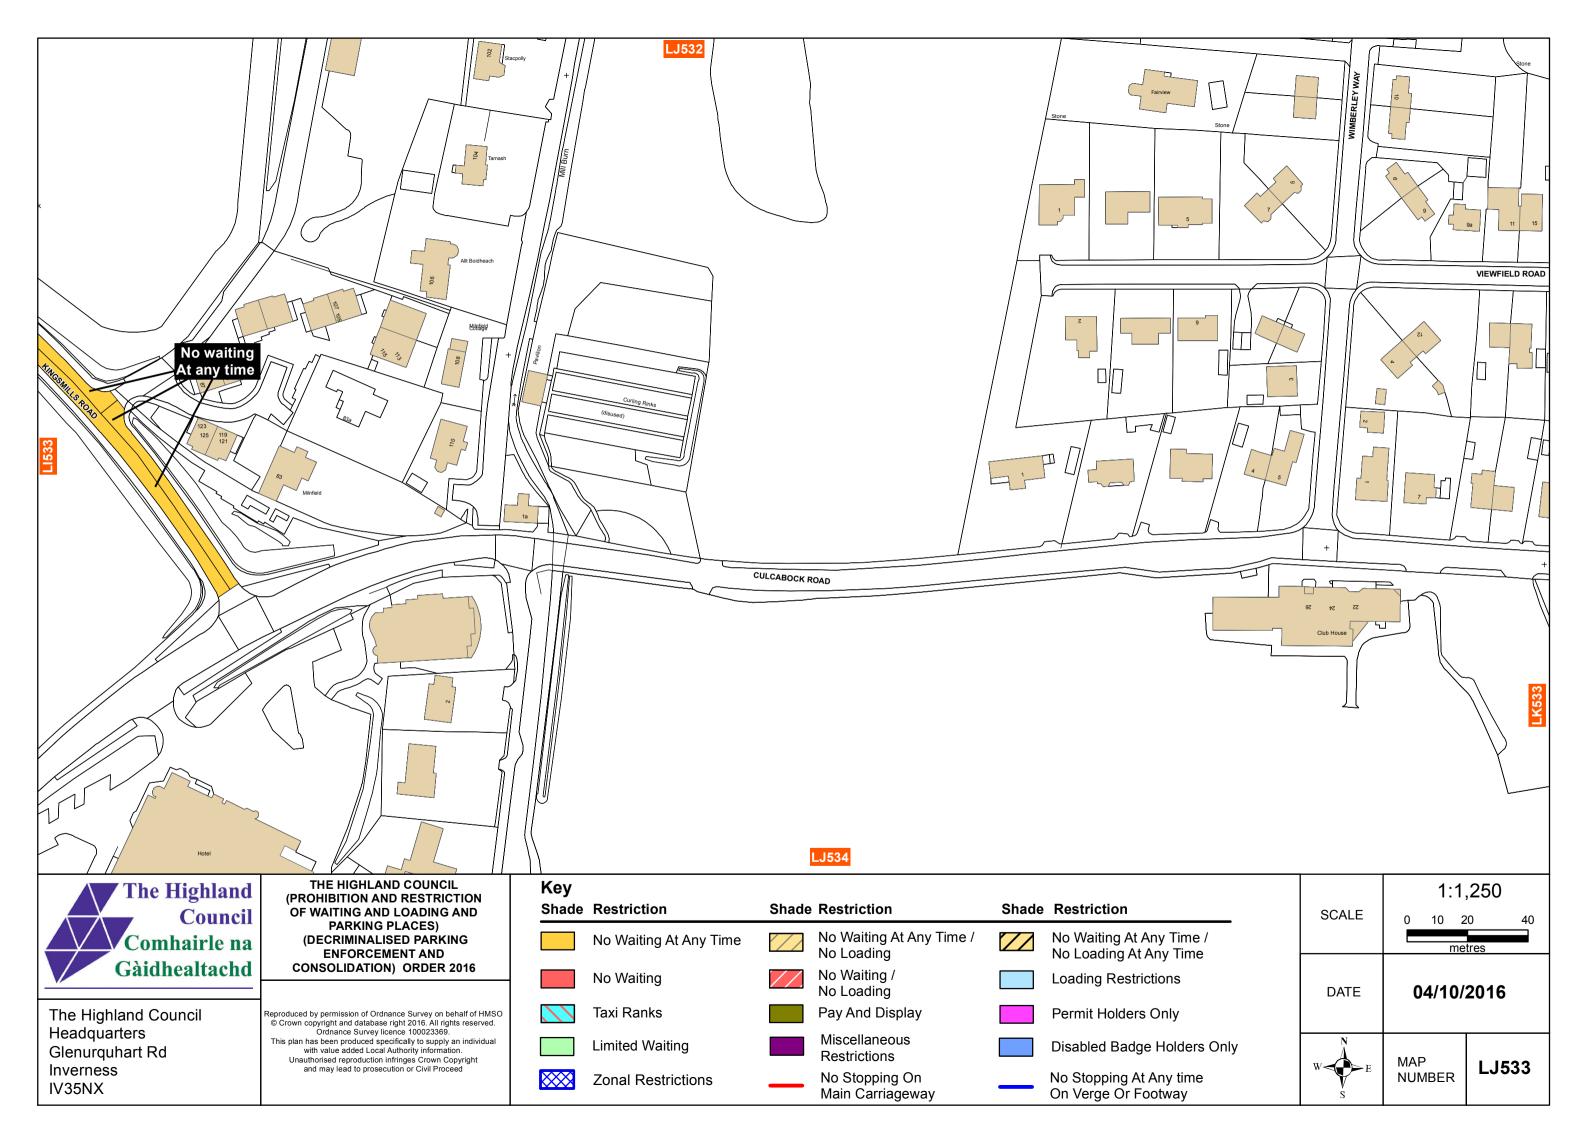

| e /<br>e     | SCALE | 1:1,250<br>0 10 20 40<br>metres |       |  |  |
|--------------|-------|---------------------------------|-------|--|--|
| 6            | DATE  | 04/10/2016                      |       |  |  |
| rs Only<br>e | W E   | MAP<br>NUMBER                   | LK528 |  |  |

LL528

The Highland Council Headquarters Glenurguhart Rd Inverness IV35NX

|                         |                                                                                                                                  |              |                        |       |                                          |       | 2 Wanne Walt                                   |
|-------------------------|----------------------------------------------------------------------------------------------------------------------------------|--------------|------------------------|-------|------------------------------------------|-------|------------------------------------------------|
| The Highland            | THE HIGHLAND COUNCIL<br>(PROHIBITION AND RESTRICTION<br>OF WAITING AND LOADING AND                                               | Key<br>Shade | Restriction            | Shade | Restriction                              | Shade | Restriction                                    |
| Council<br>Comhairle na | PARKING PLACES)<br>(DECRIMINALISED PARKING                                                                                       |              | No Waiting At Any Time |       | No Waiting At Any Time /                 |       | No Waiting At Any Time /                       |
| Gàidhealtachd           | ENFORCEMENT AND<br>CONSOLIDATION) ORDER 2016                                                                                     |              | No Waiting             |       | No Loading<br>No Waiting /<br>No Loading |       | No Loading At Any Time<br>Loading Restrictions |
| rite riiginana eeanon   | Reproduced by permission of Ordnance Survey on behalf of HMSO<br>© Crown copyright and database right 2016. All rights reserved. |              | Taxi Ranks             |       | Pay And Display                          |       | Permit Holders Only                            |
| Glenurquhart Rd         | Headquarters Ordnance Survey licence 100023369.<br>This plan has been produced specifically to supply an individual              |              | Limited Waiting        |       | Miscellaneous<br>Restrictions            |       | Disabled Badge Holders                         |
| Inverness<br>IV35NX     | and may lead to prosecution or Civil Proceed                                                                                     |              | Zonal Restrictions     |       | No Stopping On<br>Main Carriageway       | _     | No Stopping At Any time<br>On Verge Or Footway |