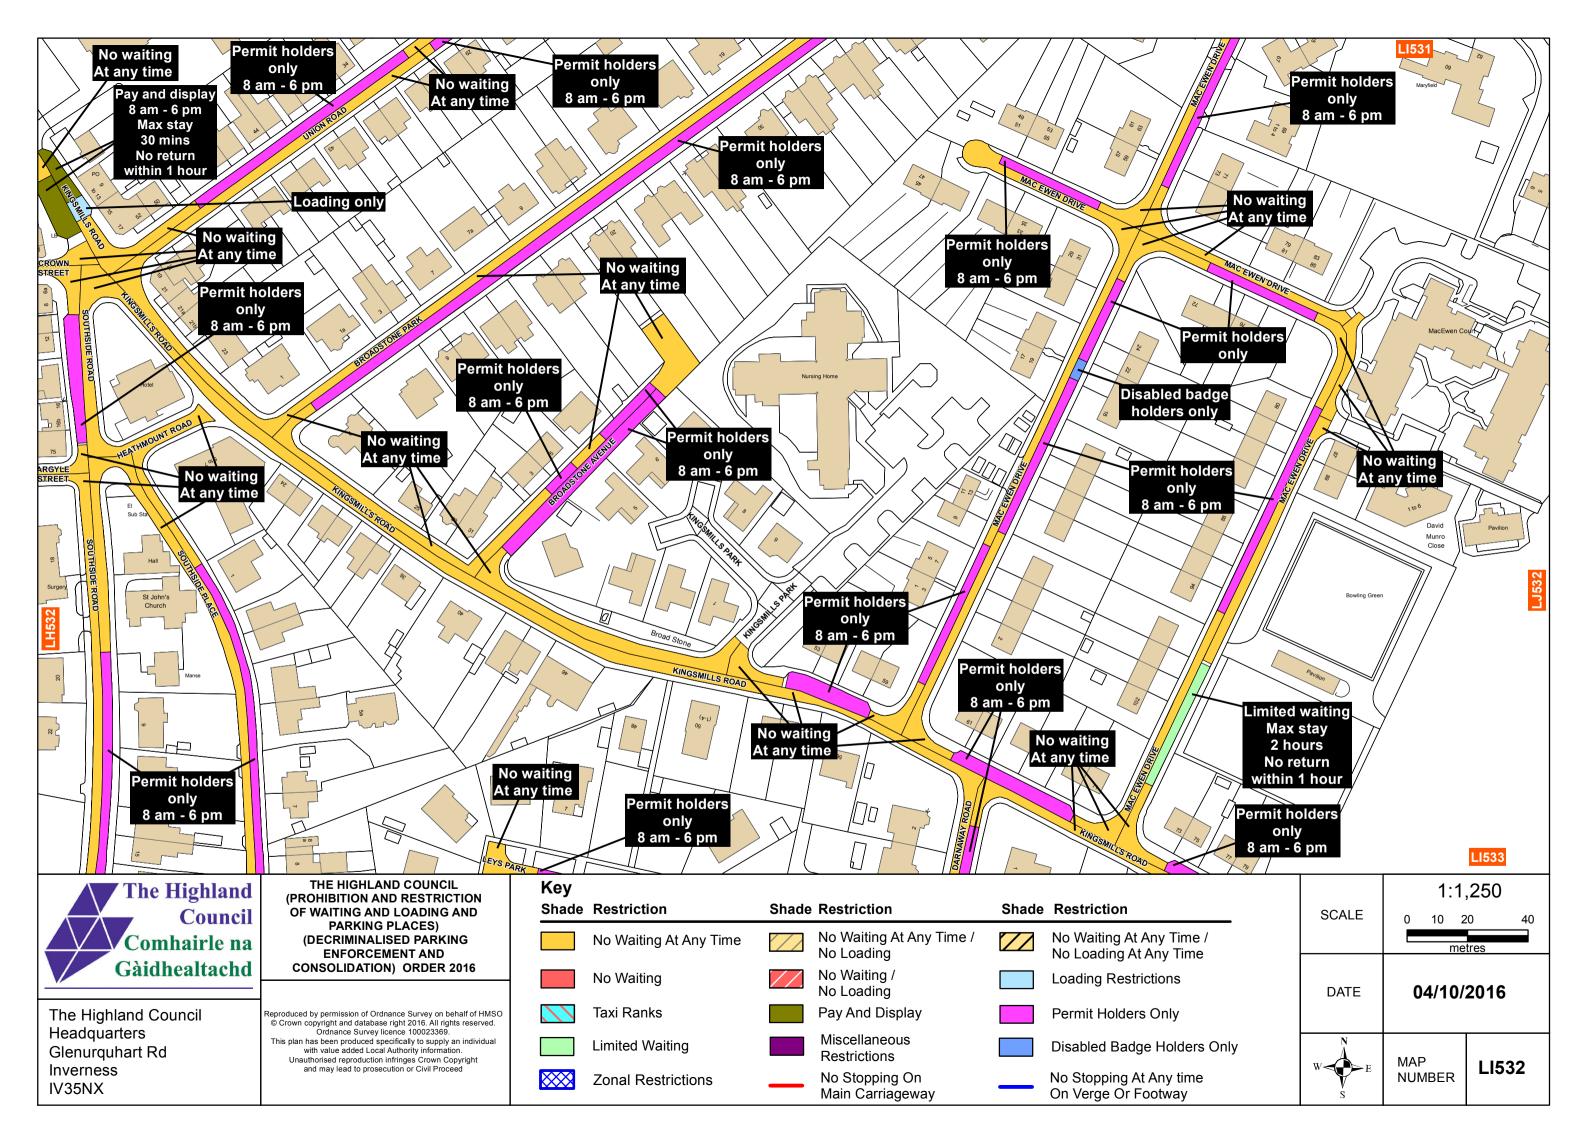

| e /<br>e     | SCALE | 1:1,250<br>0 10 20 40<br>metres |       |  |  |
|--------------|-------|---------------------------------|-------|--|--|
| 6            | DATE  | 04/10/2016                      |       |  |  |
| rs Only<br>e | W E   | MAP<br>NUMBER                   | LK528 |  |  |

LL528

















The Highland Council Headquarters Glenurguhart Rd Inverness IV35NX













|                         |                                                                                                                                  |              |                        |       |                                          |       | 2 Wanne Walt                                   |
|-------------------------|----------------------------------------------------