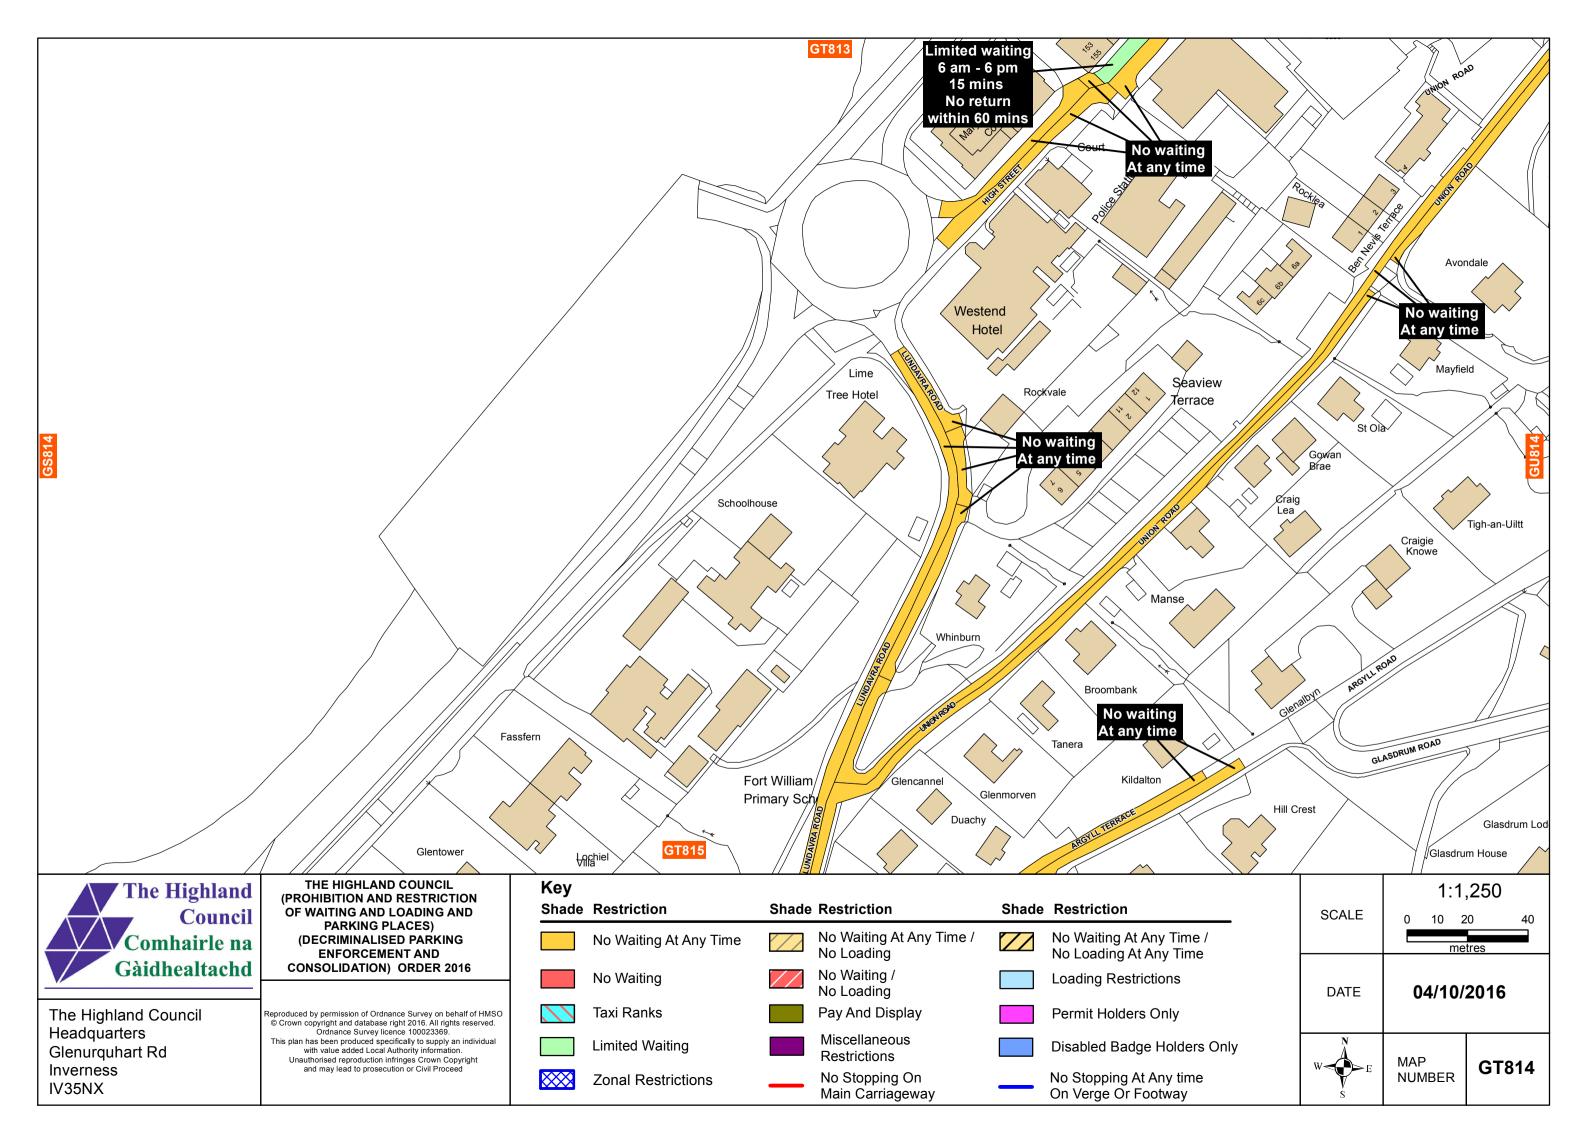

| e /<br>e     | SCALE | 1:1,250<br>0 10 20 40<br>metres |       |  |  |
|--------------|-------|---------------------------------|-------|--|--|
| 6            | DATE  | 04/10/2016                      |       |  |  |
| rs Only<br>e | W E   | MAP<br>NUMBER                   | LK528 |  |  |

LL528

The Highland Council Headquarters Glenurguhart Rd Inverness IV35NX

|                         |                                                                                                                                  |              |                        |       |                                          |       | 2 Wanne Walt                                   |
|-------------------------|----------------------------------------------------------------------------------------------------------------------------------|--------------|------------------------|-------|------------------------------------------|-------|------------------------------------------------|
| The Highland            | THE HIGHLAND COUNCIL<br>(PROHIBITION AND RESTRICTION<br>OF WAITING AND LOADING AND                                               | Key<br>Shade | Restriction            | Shade | Restriction                              | Shade | Restriction                                    |
| Council<br>Comhairle na | PARKING PLACES)<br>(DECRIMINALISED PARKING                                                                                       |              | No Waiting At Any Time |       | No Waiting At Any Time /                 |       | No Waiting At Any Time /                       |
| Gàidhealtachd           | ENFORCEMENT AND<br>CONSOLIDATION) ORDER 2016                                                                                     |              | No Waiting             |       | No Loading<br>No Waiting /<br>No Loading |       | No Loading At Any Time<br>Loading Restrictions |
| rite riiginana eeanon   | Reproduced by permission of Ordnance Survey on behalf of HMSO<br>© Crown copyright and database right 2016. All rights reserved. |              | Taxi Ranks             |       | Pay And Display                          |       | Permit Holders Only                            |
| Glenurquhart Rd         | Headquarters Ordnance Survey licence 100023369.<br>This plan has been produced specifically to supply an individual              |              | Limited Waiting        |       | Miscellaneous<br>Restrictions            |       | Disabled Badge Holders                         |
| Inverness<br>IV35NX     | and may lead to prosecution or Civil Proceed                                                                                     |              | Zonal Restrictions     |       | No Stopping On<br>Main Carriageway       | _     | No Stopping At Any time<br>On Verge Or Footway |