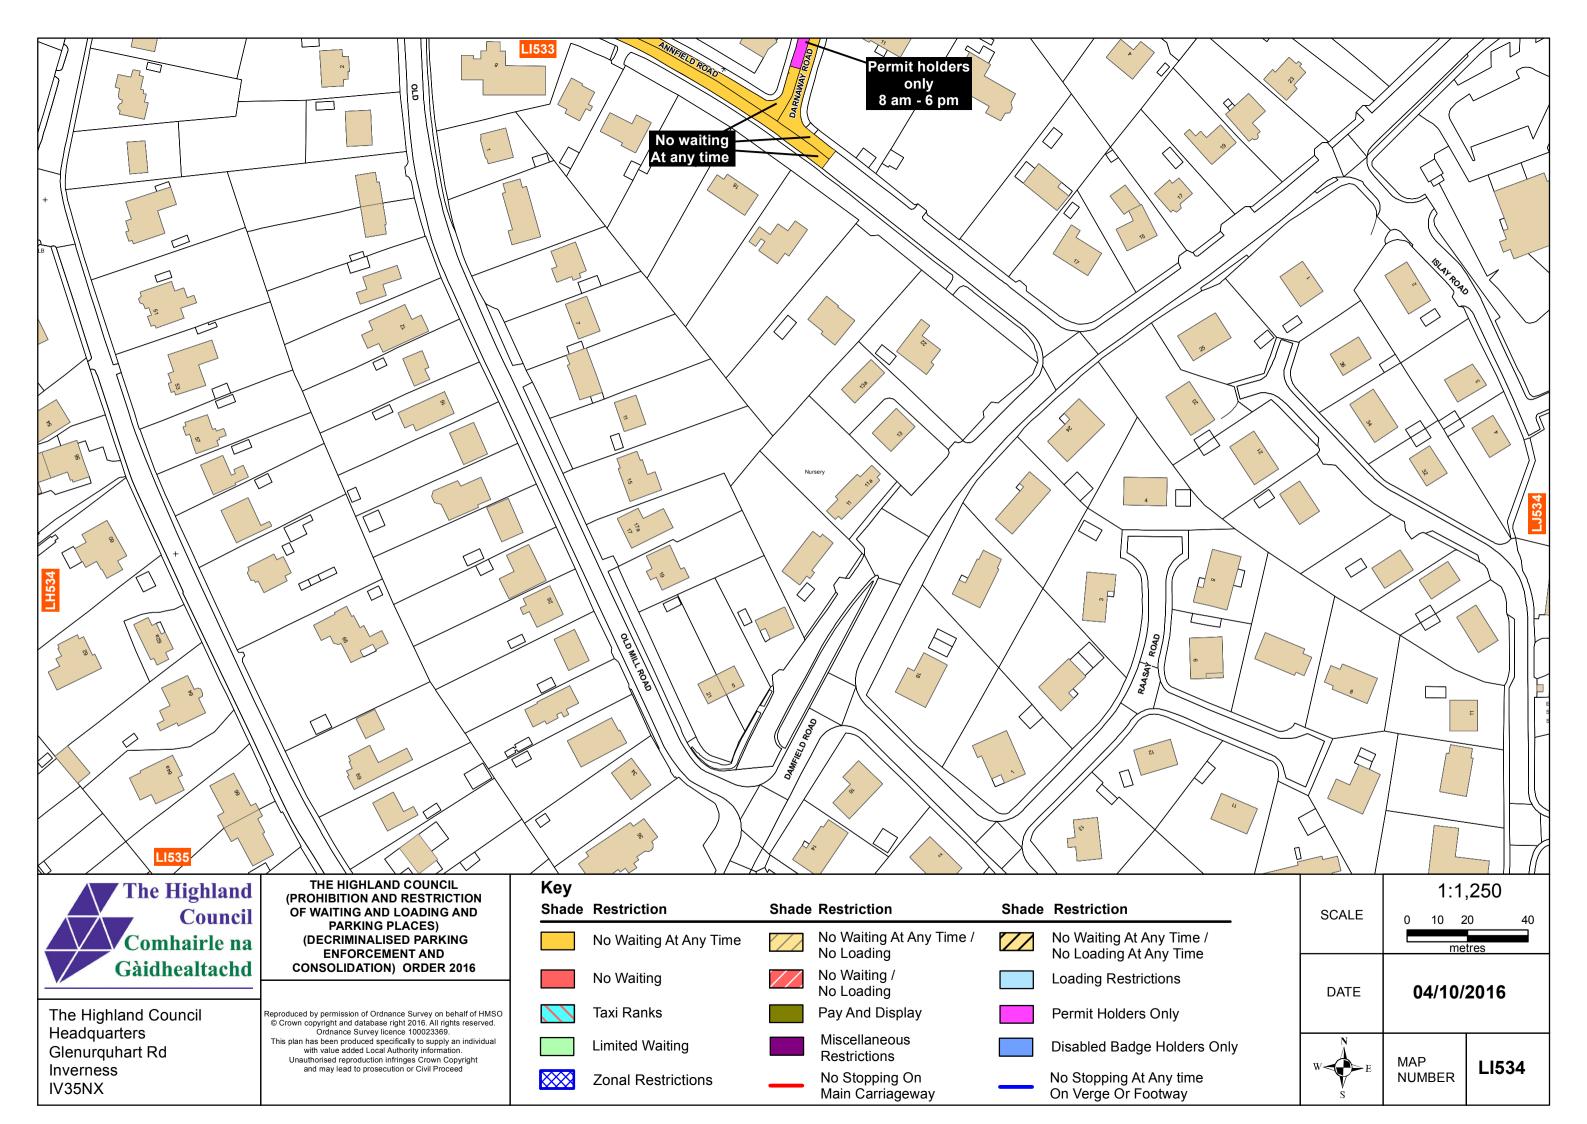

LL528

The Highland Council Headquarters Glenurguhart Rd Inverness IV35NX

|                         |                                                                                                                                  |              |                        |       |                                          |       | 2 Wanne Walt                                   |
|-------------------------|----------------------------------------------------------------------------------------------------------------------------------|--------------|------------------------|-------|------------------------------------------|-------|------------------------------------------------|
| The Highland            | THE HIGHLAND COUNCIL<br>(PROHIBITION AND RESTRICTION<br>OF WAITING AND LOADING AND                                               | Key<br>Shade | Restriction            | Shade | Restriction                              | Shade | Restriction                                    |
| Council<br>Comhairle na | PARKING PLACES)<br>(DECRIMINALISED PARKING                                                                                       |              | No Waiting At Any Time |       | No Waiting At Any Time /                 |       | No Waiting At Any Time /                       |
| Gàidhealtachd           | ENFORCEMENT AND<br>CONSOLIDATION) ORDER 2016                                                                                     |              | No Waiting             |       | No Loading<br>No Waiting /<br>No Loading |       | No Loading At Any Time<br>Loading Restrictions |
| rite riiginana eeanon   | Reproduced by permission of Ordnance Survey on behalf of HMSO<br>© Crown copyright and database right 2016. All rights reserved. |              | Taxi Ranks             |       | Pay And Display                          |       | Permit Holders Only                            |
| Glenurquhart Rd         | Headquarters Ordnance Survey licence 100023369.<br>This plan has been produced specifically to supply an individual              |              | Limited Waiting        |       | Miscellaneous<br>Restrictions            |       | Disabled Badge Holders                         |
| Inverness<br>IV35NX     | and may lead to prosecution or Civil Proceed                                                                                     |              | Zonal Restrictions     |       | No Stopping On<br>Main Carriageway       | _     | No Stopping At Any time<br>On Verge Or Footway |