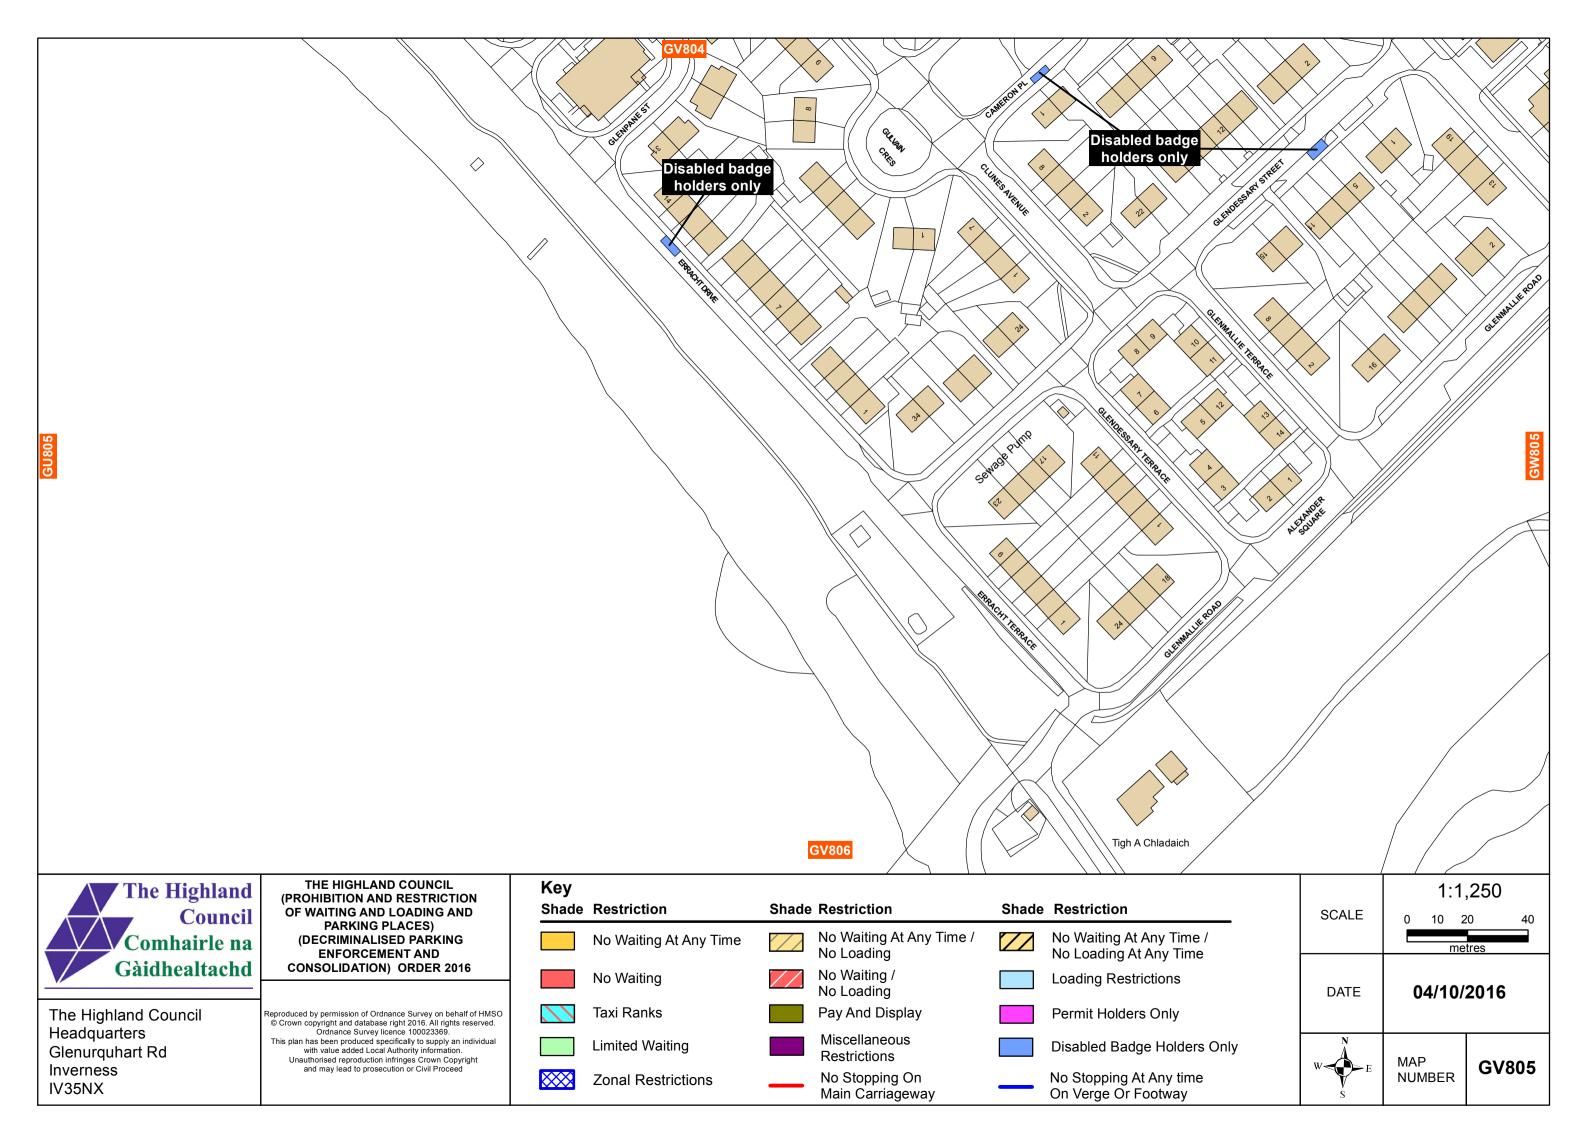

| e /<br>e     | SCALE | 1:1,250<br>0 10 20 40<br>metres |       |  |  |
|--------------|-------|---------------------------------|-------|--|--|
| 6            | DATE  | 04/10/2016                      |       |  |  |
| rs Only<br>e | W E   | MAP<br>NUMBER                   | LK528 |  |  |

LL528

The Highland Council Headquarters Glenurguhart Rd Inverness IV35NX

|                         |                                                                                                                                  |              |                        |       |                                          |       | 2 Wanne Walt                                   |
|-------------------------|----------------------------------------------------------------------------------------------------------------------------------|--------------|------------------------|-------|------------------------------------------|-------|------------------------------------------------|
| The Highland            | THE HIGHLAND COUNCIL<br>(PROHIBITION AND RESTRICTION<br>OF WAITING AND LOADING AND                                               | Key<br>Shade | Restriction            | Shade | Restriction                              | Shade | Restriction                                    |
| Council<br>Comhairle na | PARKING PLACES)<br>(DECRIMINALISED PARKING                                                                                       |              | No Waiting At Any Time |       | No Waiting At Any Time /                 |       | No Waiting At Any Time /                       |
| Gàidhealtachd           | ENFORCEMENT AND<br>CONSOLIDATION) ORDER 2016                                                                                     |              | No Waiting             |       | No Loading<br>No Waiting /<br>No Loading |       | No Loading At Any Time<br>Loading Restrictions |
| rite riiginana eeanon   | Reproduced by permission of Ordnance Survey on behalf of HMSO<br>© Crown copyright and database right 2016. All rights reserved. |              | Taxi Ranks             |       | Pay And Display                          |       | Permit Holders Only                            |
| Glenurquhart Rd         | Headquarters Ordnance Survey licence 100023369.<br>This plan has been produced specifically to supply an individual              |              | Limited Waiting        |       | Miscellaneous<br>Restrictions            |       | Disabled Badge Holders                         |
| Inverness<br>IV35NX     | and may lead to prosecution or Civil Proceed                                                                                     |              | Zonal Restrictions     |       | No Stopping On<br>Main Carriageway       | _     | No Stopping At Any time<br>On Verge Or Footway |