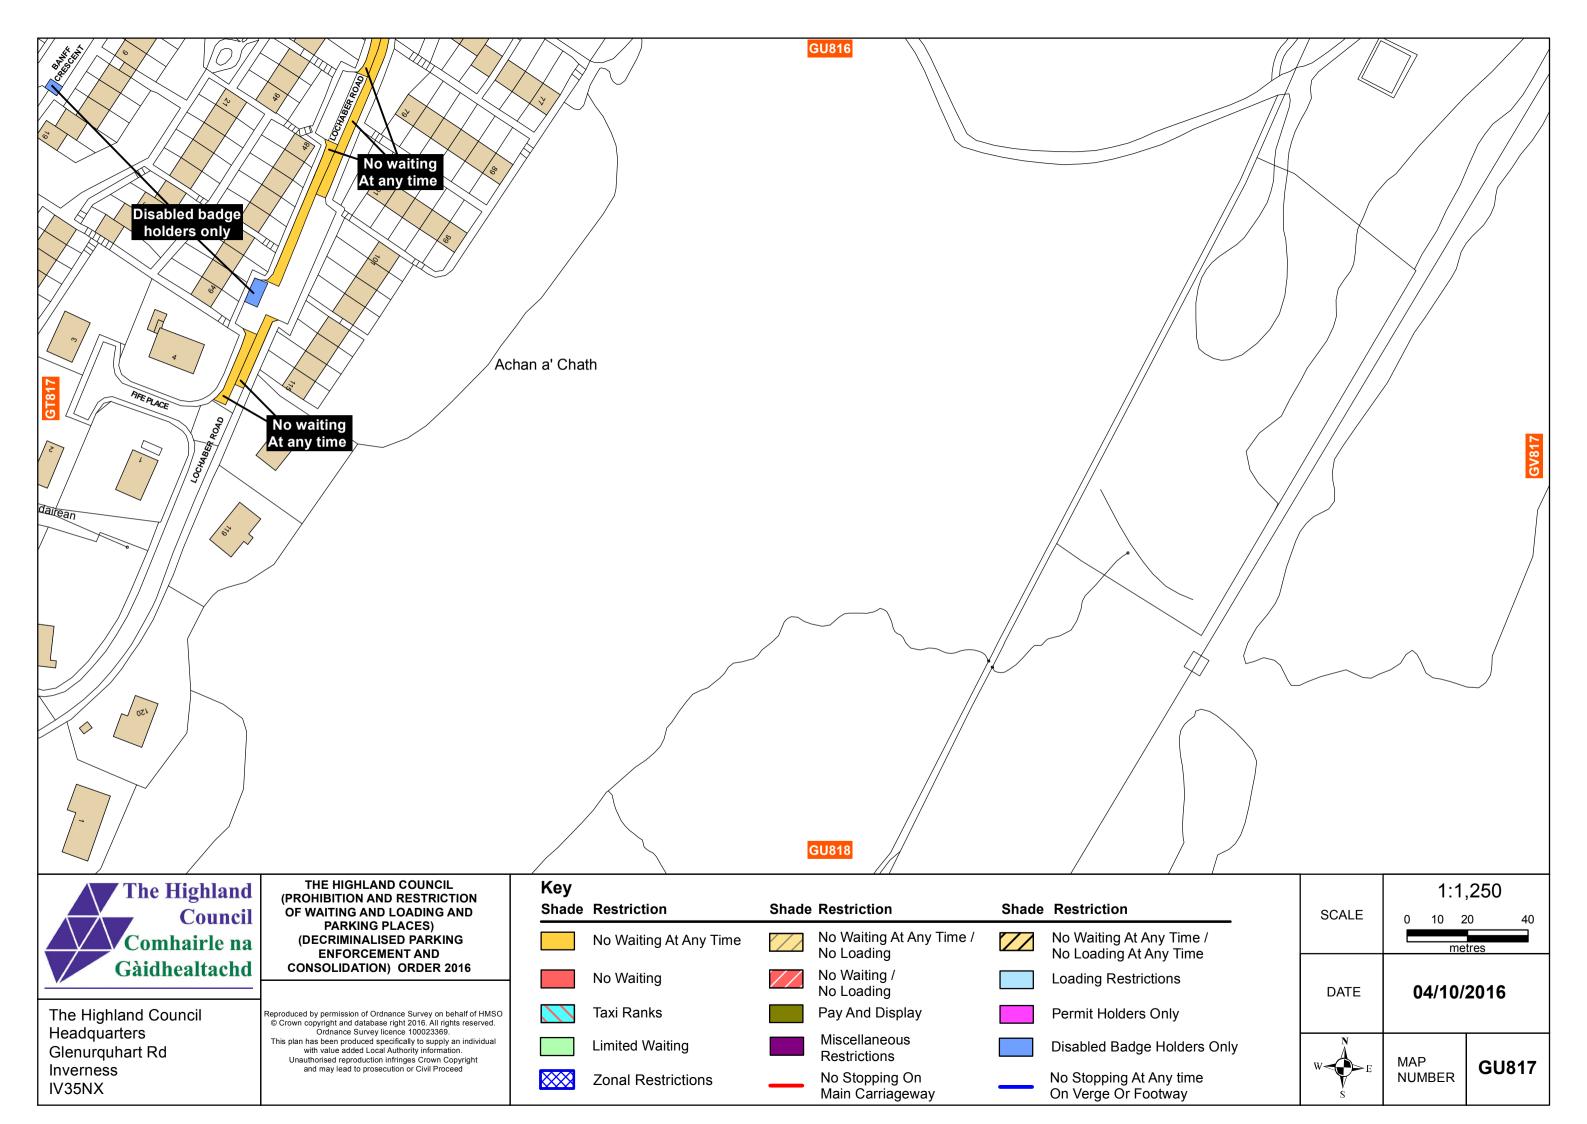

| e /<br>e     | SCALE | 1:1,250<br>0 10 20 40<br>metres |       |  |  |
|--------------|-------|---------------------------------|-------|--|--|
| 6            | DATE  | 04/10/2016                      |       |  |  |
| rs Only<br>e | W E   | MAP<br>NUMBER                   | LK528 |  |  |

LL528

The Highland Council Headquarters Glenurguhart Rd Inverness IV35NX

|                         |                                                                                                                                  |              |                        |       |                                          |       | 2 Wanne Walt                                   |
|-------------------------|----------------------------------------------------------------------------------------------------------------------------------|--------------|------------------------|-------|------------------------------------------|-------|------------------------------------------------|
| The Highland            | THE HIGHLAND COUNCIL<br>(PROHIBITION AND RESTRICTION<br>OF WAITING AND LOADING AND                                               | Key<br>Shade | Restriction            | Shade | Restriction                              | Shade | Restriction                                    |
| Council<br>Comhairle na | PARKING PLACES)<br>(DECRIMINALISED PARKING                                                                                       |              | No Waiting At Any Time |       | No Waiting At Any Time /                 |       | No Waiting At Any Time /                       |
| Gàidhealtachd           | ENFORCEMENT AND<br>CONSOLIDATION) ORDER 2016                                                                                     |              | No Waiting             |       | No Loading<br>No Waiting /<br>No Loading |       | No Loading At Any Time<br>Loading Restrictions |
| rite riiginana eeanon   | Reproduced by permission of Ordnance Survey on behalf of HMSO<br>© Crown copyright and database right 2016. All rights reserved. |              | Taxi Ranks             |       | Pay And Display                          |       | Permit Holders Only                            |
| Glenurquhart Rd         | Headquarters Ordnance Survey licence 100023369.<br>This plan has been produced specifically to supply an individual              |              | Limited Waiting        |       | Miscellaneous<br>Restrictions            |       | Disabled Badge Holders                         |
| Inverness<br>IV35NX     | and may lead to prosecution or Civil Proceed                                                                                     |              | Zonal Restrictions     |       | No Stopping On<br>Main Carriageway       | _     | No Stopping At Any time<br>On Verge Or Footway |