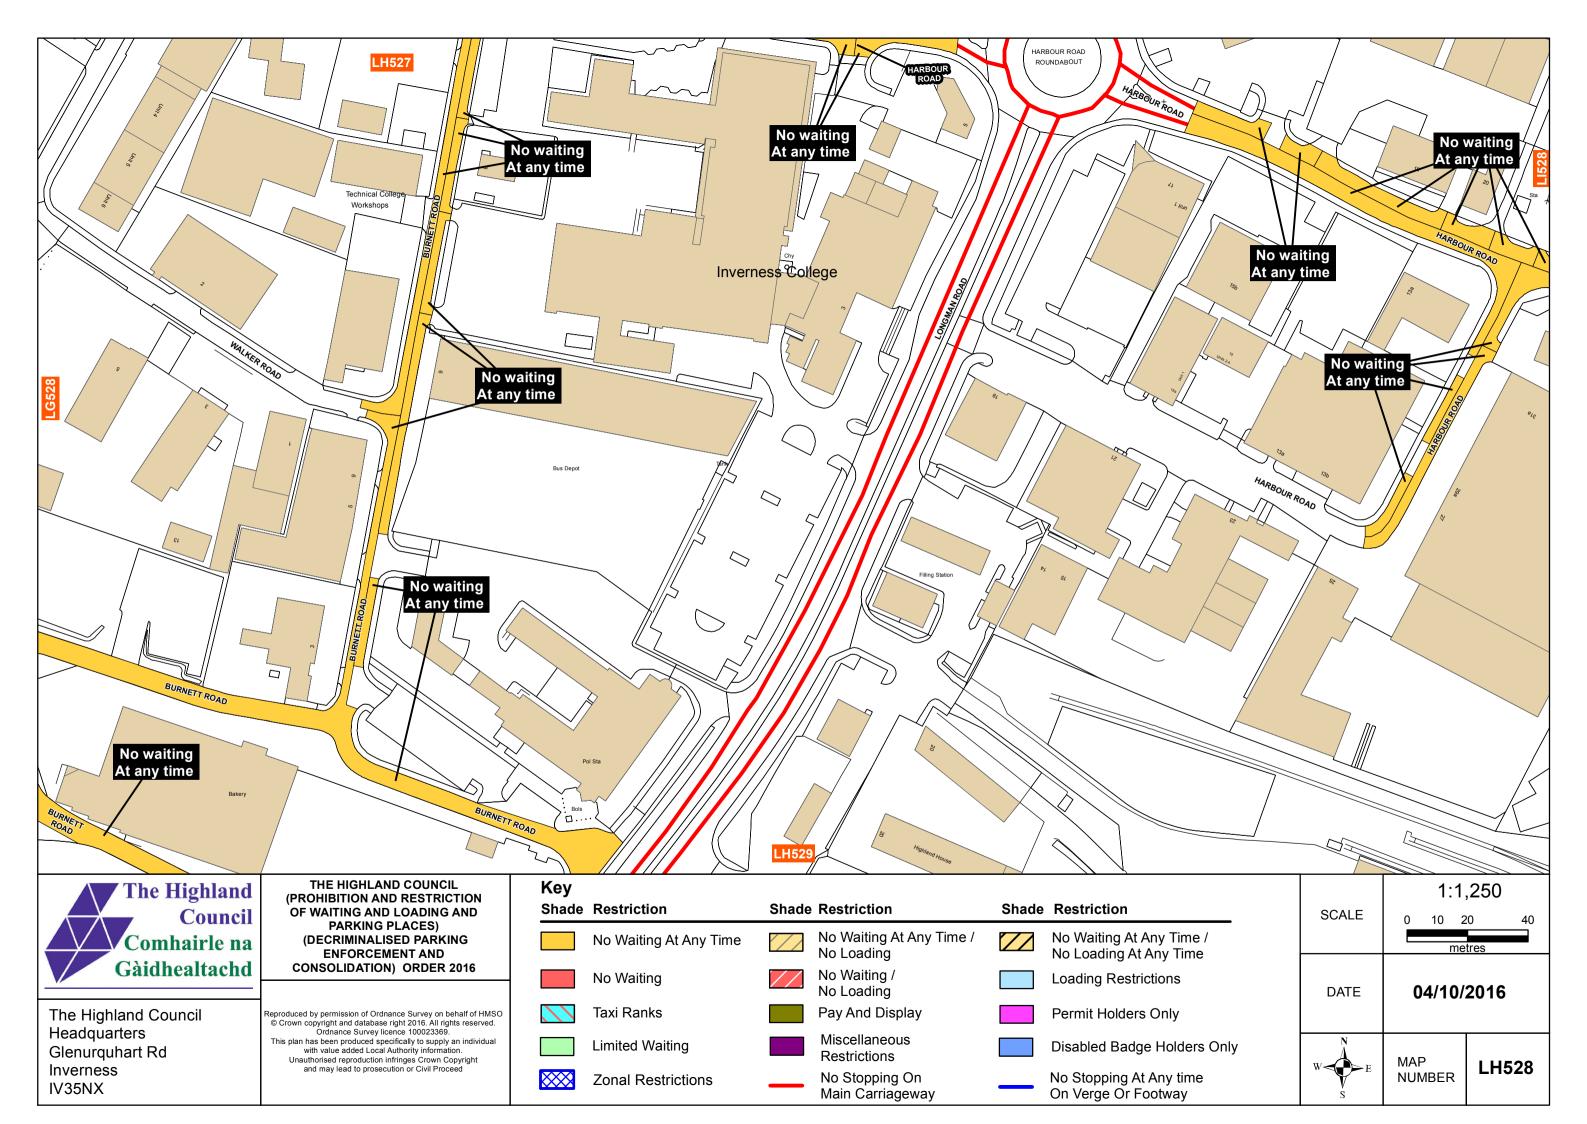

| e /<br>e     | SCALE | 1:1,250<br>0 10 20 40<br>metres |       |  |  |
|--------------|-------|---------------------------------|-------|--|--|
| 6            | DATE  | 04/10/2016                      |       |  |  |
| rs Only<br>e | W E   | MAP<br>NUMBER                   | LK528 |  |  |

LL528

The Highland Council Headquarters Glenurguhart Rd Inverness IV35NX

|                         |                                                                                                                                  |              |                        |       |                                          |       | 2 Wanne Walt                                   |
|-------------------------|----------------------------------------------------------------------------------------------------------------------------------|--------------|------------------------|-------|------------------------------------------|-------|------------------------------------------------|
| The Highland            | THE HIGHLAND COUNCIL<br>(PROHIBITION AND RESTRICTION<br>OF WAITING AND LOADING AND                                               | Key<br>Shade | Restriction            | Shade | Restriction                              | Shade | Restriction                                    |
| Council<br>Comhairle na | PARKING PLACES)<br>(DECRIMINALISED PARKING                                                                                       |              | No Waiting At Any Time |       | No Waiting At Any Time /                 |       | No Waiting At Any Time /                       |
| Gàidhealtachd           | ENFORCEMENT AND<br>CONSOLIDATION) ORDER 2016                                                                                     |              | No Waiting             |       | No Loading<br>No Waiting /<br>No Loading |       | No Loading At Any Time<br>Loading Restrictions |
| rite riiginana eeanon   | Reproduced by permission of Ordnance Survey on behalf of HMSO<br>© Crown copyright and database right 2016. All rights reserved. |              | Taxi Ranks             |       | Pay And Display                          |       | Permit Holders Only                            |
| Glenurquhart Rd         | Headquarters Ordnance Survey licence 100023369.<br>This plan has been produced specifically to supply an individual              |              | Limited Waiting        |       | Miscellaneous<br>Restrictions            |       | Disabled Badge Holders                         |
| Inverness<br>IV35NX     | and may lead to prosecution or Civil Proceed                                                                                     |              | Zonal Restrictions     |       | No Stopping On<br>Main Carriageway       | _     | No Stopping At Any time<br>On Verge Or Footway |