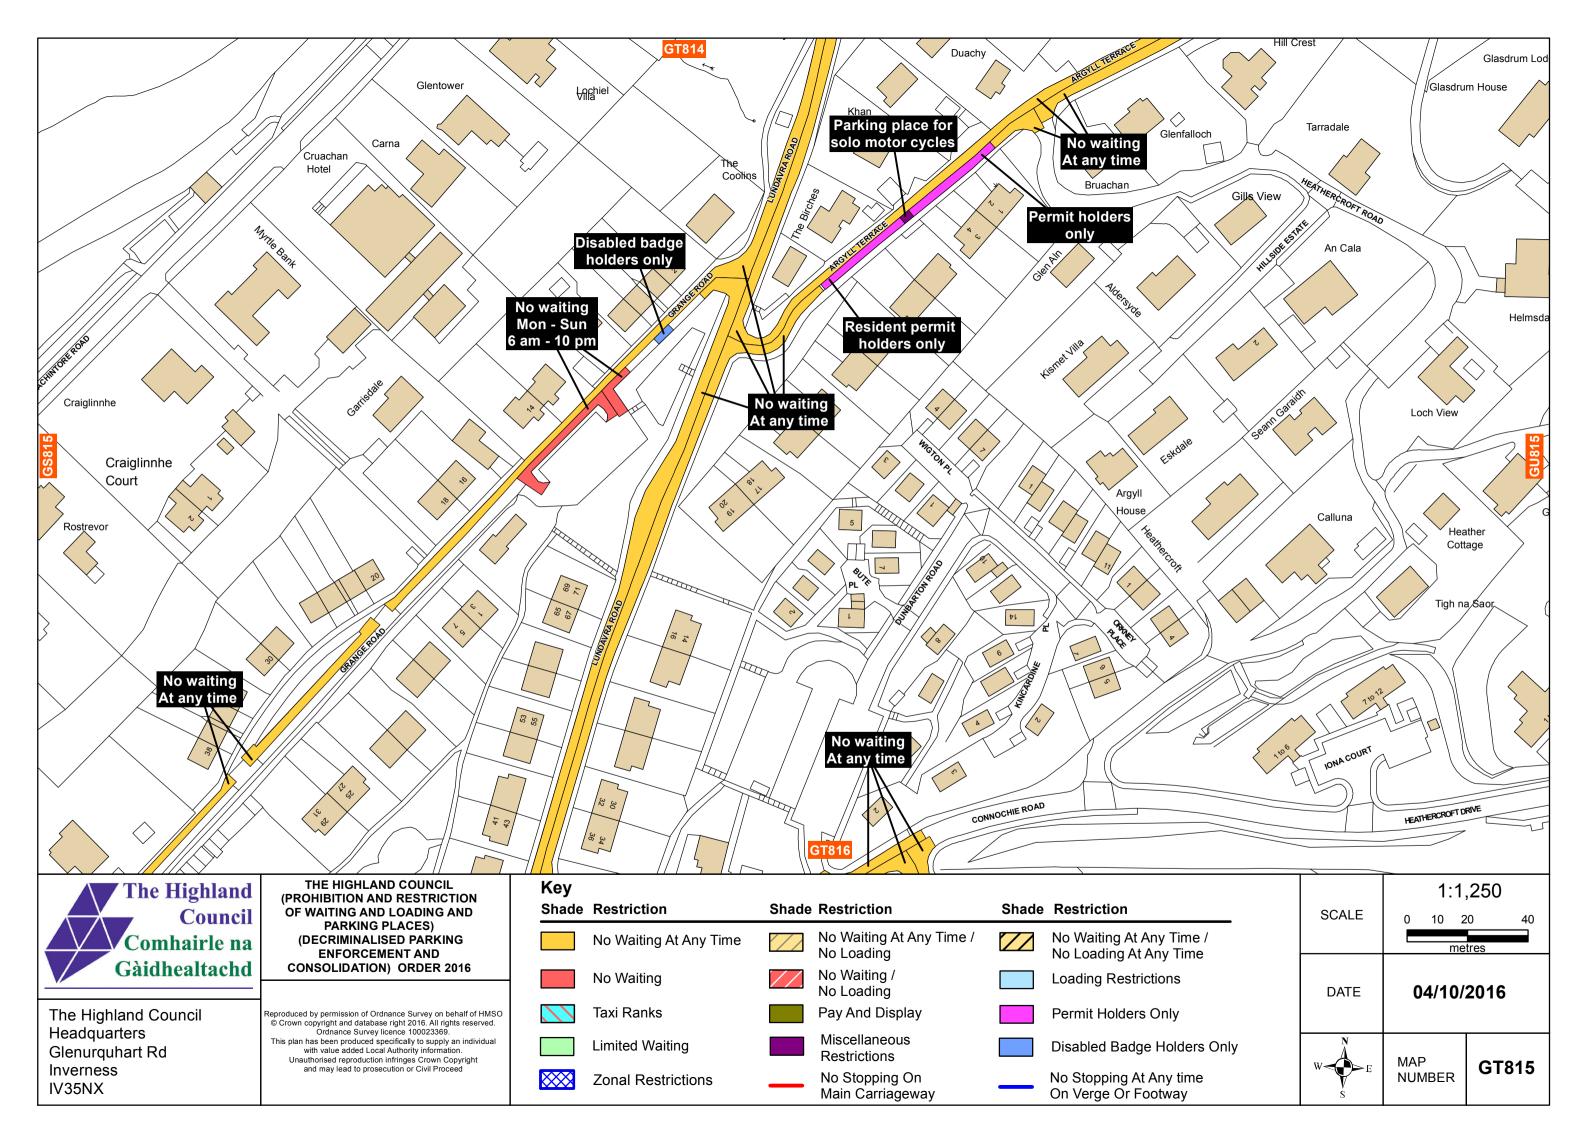

| e /<br>e     | SCALE | 1:1,250<br>0 10 20 40<br>metres |       |  |  |
|--------------|-------|---------------------------------|-------|--|--|
| 6            | DATE  | 04/10/2016                      |       |  |  |
| rs Only<br>e | W E   | MAP<br>NUMBER                   | LK528 |  |  |

LL528

The Highland Council Headquarters Glenurguhart Rd Inverness IV35NX

|                         |                                                                                                                                  |              |                        |       |                                          |       | 2 Wanne Walt                                   |
|-------------------------|----------------------------------------------------------------------------------------------------------------------------------|--------------|------------------------|-------|------------------------------------------|-------|------------------------------------------------|
| The Highland            | THE HIGHLAND COUNCIL<br>(PROHIBITION AND RESTRICTION<br>OF WAITING AND LOADING AND                                               | Key<br>Shade | Restriction            | Shade | Restriction                              | Shade | Restriction                                    |
| Council<br>Comhairle na | PARKING PLACES)<br>(DECRIMINALISED PARKING                                                                                       |              | No Waiting At Any Time |       | No Waiting At Any Time /                 |       | No Waiting At Any Time /                       |
| Gàidhealtachd           | ENFORCEMENT AND<br>CONSOLIDATION) ORDER 2016                                                                                     |              | No Waiting             |       | No Loading<br>No Waiting /<br>No Loading |       | No Loading At Any Time<br>Loading Restrictions |
| rite riiginana eeanon   | Reproduced by permission of Ordnance Survey on behalf of HMSO<br>© Crown copyright and database right 2016. All rights reserved. |              | Taxi Ranks             |       | Pay And Display                          |       | Permit Holders Only                            |
| Glenurquhart Rd         | Headquarters Ordnance Survey licence 100023369.<br>This plan has been produced specifically to supply an individual              |              | Limited Waiting        |       | Miscellaneous<br>Restrictions            |       | Disabled Badge Holders                         |
| Inverness<br>IV35NX     | and may lead to prosecution or Civil Proceed                                                                                     |              | Zonal Restrictions     |       | No Stopping On<br>Main Carriageway       | _     | No Stopping At Any time<br>On Verge Or Footway |