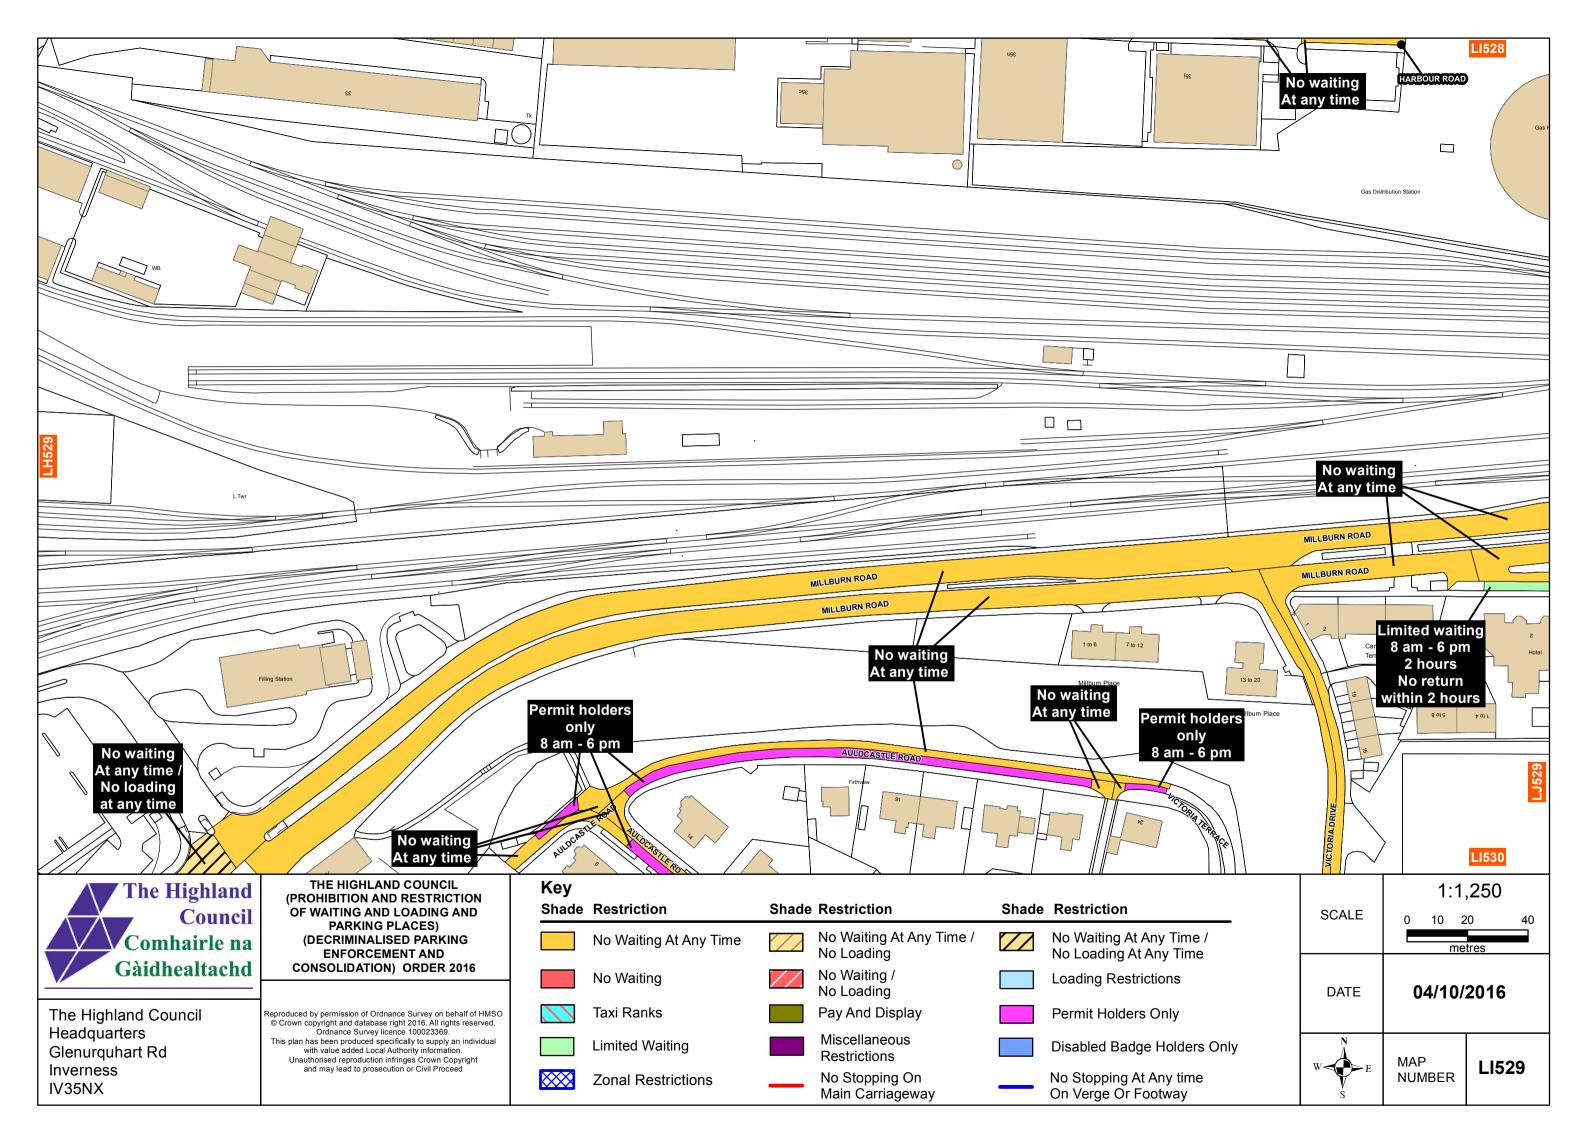

| e /<br>e     | SCALE | 1:1,250<br>0 10 20 40<br>metres |       |  |  |
|--------------|-------|---------------------------------|-------|--|--|
| 6            | DATE  | 04/10/2016                      |       |  |  |
| rs Only<br>e | W E   | MAP<br>NUMBER                   | LK528 |  |  |

LL528

The Highland Council Headquarters Glenurguhart Rd Inverness IV35NX

|                         |                                                                                                                                  |              |                        |       |                                          |       | 2 Wanne Walt                                   |
|-------------------------|----------------------------------------------------------------------------------------------------------------------------------|--------------|------------------------|-------|------------------------------------------|-------|------------------------------------------------|
| The Highland            | THE HIGHLAND COUNCIL<br>(PROHIBITION AND RESTRICTION<br>OF WAITING AND LOADING AND                                               | Key<br>Shade | Restriction            | Shade | Restriction                              | Shade | Restriction                                    |
| Council<br>Comhairle na | PARKING PLACES)<br>(DECRIMINALISED PARKING                                                                                       |              | No Waiting At Any Time |       | No Waiting At Any Time /                 |       | No Waiting At Any Time /                       |
| Gàidhealtachd           | ENFORCEMENT AND<br>CONSOLIDATION) ORDER 2016                                                                                     |              | No Waiting             |       | No Loading<br>No Waiting /<br>No Loading |       | No Loading At Any Time<br>Loading Restrictions |
| rite riiginana eeanon   | Reproduced by permission of Ordnance Survey on behalf of HMSO<br>© Crown copyright and database right 2016. All rights reserved. |              | Taxi Ranks             |       | Pay And Display                          |       | Permit Holders Only                            |
| Glenurquhart Rd         | Headquarters Ordnance Survey licence 100023369.<br>This plan has been produced specifically to supply an individual              |              | Limited Waiting        |       | Miscellaneous<br>Restrictions            |       | Disabled Badge Holders                         |
| Inverness<br>IV35NX     | and may lead to prosecution or Civil Proceed                                                                                     |              | Zonal Restrictions     |       | No Stopping On<br>Main Carriageway       | _     | No Stopping At Any time<br>On Verge Or Footway |