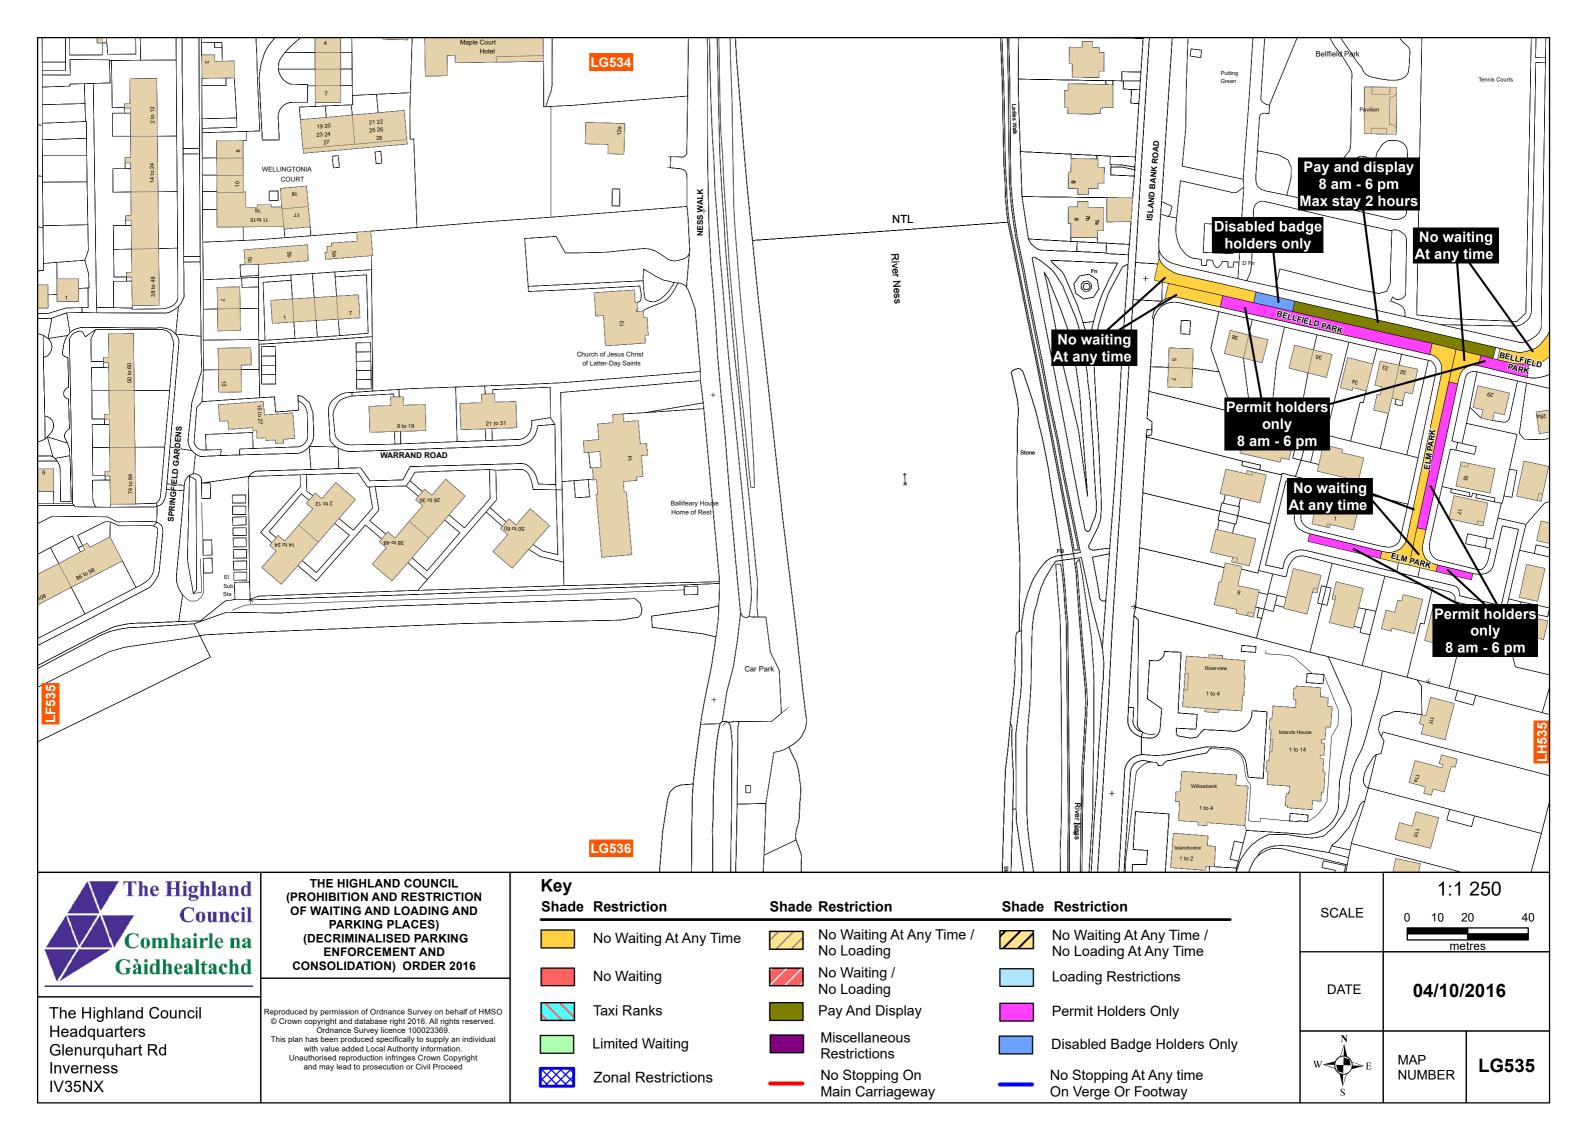

| e /<br>e     | SCALE | 1:1,250<br>0 10 20 40<br>metres |       |  |  |
|--------------|-------|---------------------------------|-------|--|--|
| 6            | DATE  | 04/10/2016                      |       |  |  |
| rs Only<br>e | W E   | MAP<br>NUMBER                   | LK528 |  |  |

LL528

The Highland Council Headquarters Glenurguhart Rd Inverness IV35NX

|                         |                                                                                                                                  |              |                        |       |                                          |       | 2 Wanne Walt                                   |
|-------------------------|----------------------------------------------------------------------------------------------------------------------------------|--------------|------------------------|-------|------------------------------------------|-------|------------------------------------------------|
| The Highland            | THE HIGHLAND COUNCIL<br>(PROHIBITION AND RESTRICTION<br>OF WAITING AND LOADING AND                                               | Key<br>Shade | Restriction            | Shade | Restriction                              | Shade | Restriction                                    |
| Council<br>Comhairle na | PARKING PLACES)<br>(DECRIMINALISED PARKING                                                                                       |              | No Waiting At Any Time |       | No Waiting At Any Time /                 |       | No Waiting At Any Time /                       |
| Gàidhealtachd           | ENFORCEMENT AND<br>CONSOLIDATION) ORDER 2016                                                                                     |              | No Waiting             |       | No Loading<br>No Waiting /<br>No Loading |       | No Loading At Any Time<br>Loading Restrictions |
| rite riiginana eeanon   | Reproduced by permission of Ordnance Survey on behalf of HMSO<br>© Crown copyright and database right 2016. All rights reserved. |              | Taxi Ranks             |       | Pay And Display                          |       | Permit Holders Only                            |
| Glenurquhart Rd         | Headquarters Ordnance Survey licence 100023369.<br>This plan has been produced specifically to supply an individual              |              | Limited Waiting        |       | Miscellaneous<br>Restrictions            |       | Disabled Badge Holders                         |
| Inverness<br>IV35NX     | and may lead to prosecution or Civil Proceed                                                                                     |              | Zonal Restrictions     |       | No Stopping On<br>Main Carriageway       | _     | No Stopping At Any time<br>On Verge Or Footway |