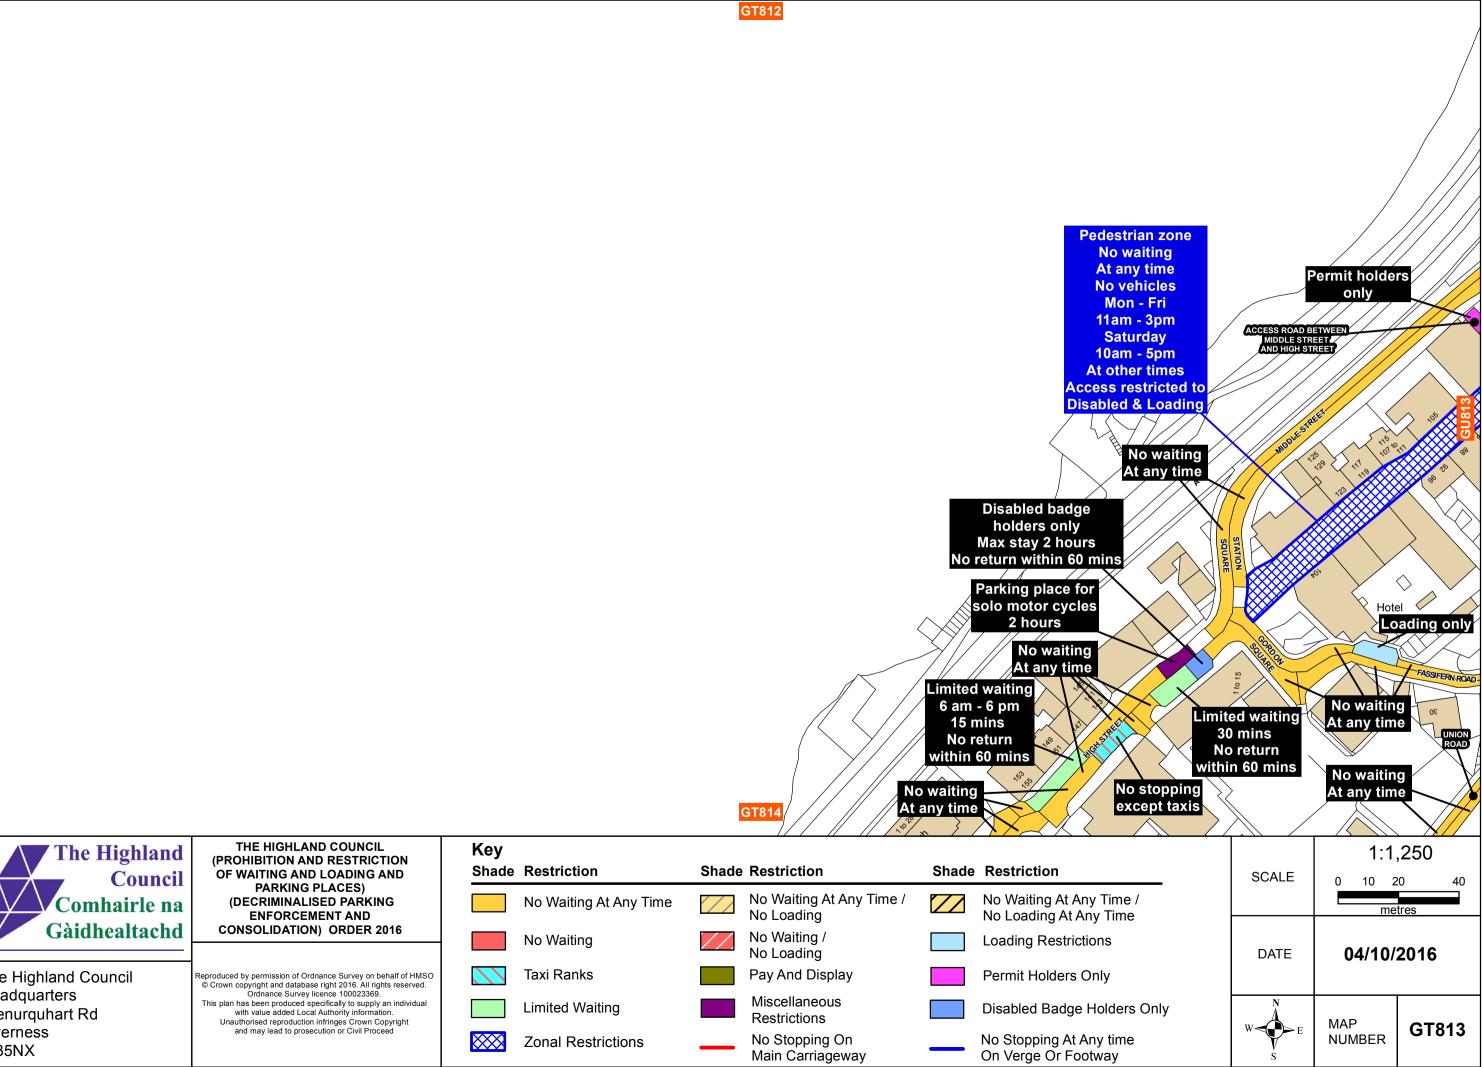

| e /<br>e     | SCALE | 1:1,250<br>0 10 20 40<br>metres |       |  |  |
|--------------|-------|---------------------------------|-------|--|--|
| 6            | DATE  | 04/10/2016                      |       |  |  |
| rs Only<br>e | W E   | MAP<br>NUMBER                   | LK528 |  |  |

LL528

















The Highland Council Headquarters Glenurguhart Rd Inverness IV35NX













|                         |                                                                                                                                  |              |                        |       |                                          |       | 2 Wanne Walt                                   |
|-------------------------|----------------------------------------------------------------------------------------------------------------------------------|--------------|------------------------|-------|------------------------------------------|-------|------------------------------------------------|
| The Highland            | THE HIGHLAND COUNCIL<br>(PROHIBITION AND RESTRICTION<br>OF WAITING AND LOADI