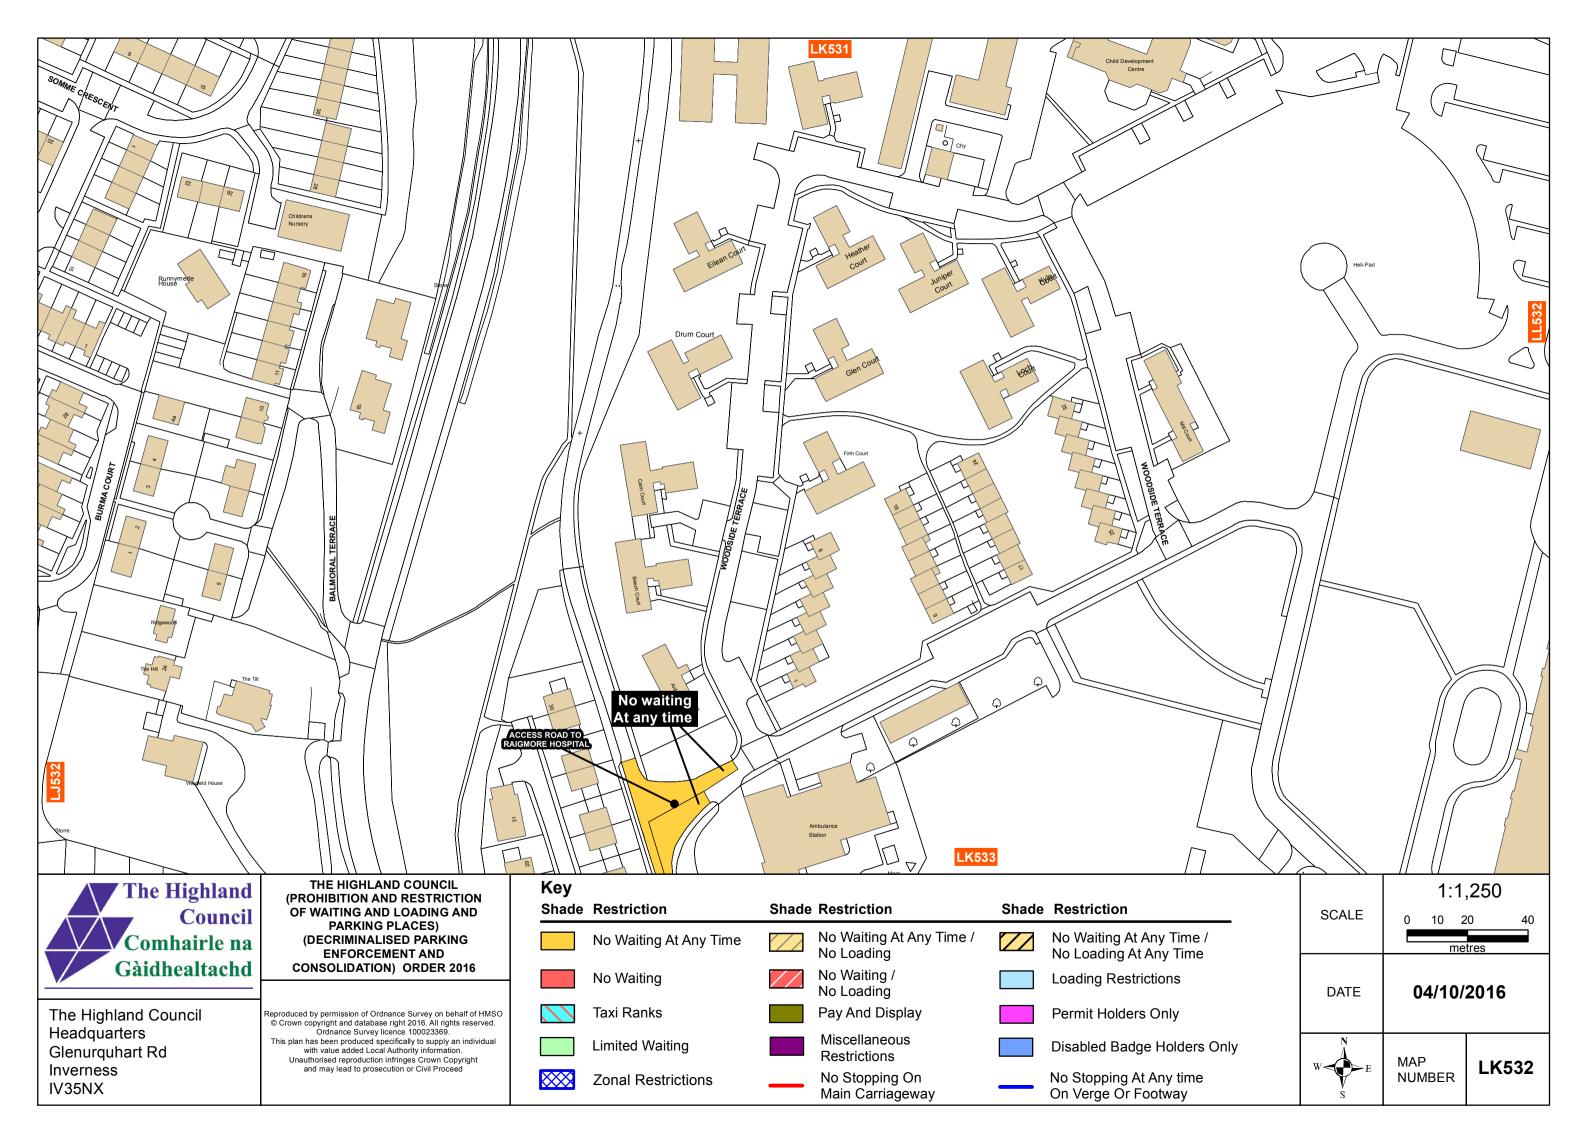

| e /<br>e     | SCALE | 1:1,250<br>0 10 20 40<br>metres |       |  |  |
|--------------|-------|---------------------------------|-------|--|--|
| 6            | DATE  | 04/10/2016                      |       |  |  |
| rs Only<br>e | W E   | MAP<br>NUMBER                   | LK528 |  |  |

LL528

The Highland Council Headquarters Glenurguhart Rd Inverness IV35NX

|                         |                                                                                                                                  |              |                        |       |                                          |       | 2 Wanne Walt                                   |
|-------------------------|----------------------------------------------------------------------------------------------------------------------------------|--------------|------------------------|-------|------------------------------------------|-------|------------------------------------------------|
| The Highland            | THE HIGHLAND COUNCIL<br>(PROHIBITION AND RESTRICTION<br>OF WAITING AND LOADING AND                                               | Key<br>Shade | Restriction            | Shade | Restriction                              | Shade | Restriction                                    |
| Council<br>Comhairle na | PARKING PLACES)<br>(DECRIMINALISED PARKING                                                                                       |              | No Waiting At Any Time |       | No Waiting At Any Time /                 |       | No Waiting At Any Time /                       |
| Gàidhealtachd           | ENFORCEMENT AND<br>CONSOLIDATION) ORDER 2016                                                                                     |              | No Waiting             |       | No Loading<br>No Waiting /<br>No Loading |       | No Loading At Any Time<br>Loading Restrictions |
| rite riiginana eeanon   | Reproduced by permission of Ordnance Survey on behalf of HMSO<br>© Crown copyright and database right 2016. All rights reserved. |              | Taxi Ranks             |       | Pay And Display                          |       | Permit Holders Only                            |
| Glenurquhart Rd         | Headquarters Ordnance Survey licence 100023369.<br>This plan has been produced specifically to supply an individual              |              | Limited Waiting        |       | Miscellaneous<br>Restrictions            |       | Disabled Badge Holders                         |
| Inverness<br>IV35NX     | and may lead to prosecution or Civil Proceed                                                                                     |              | Zonal Restrictions     |       | No Stopping On<br>Main Carriageway       | _     | No Stopping At Any time<br>On Verge Or Footway |