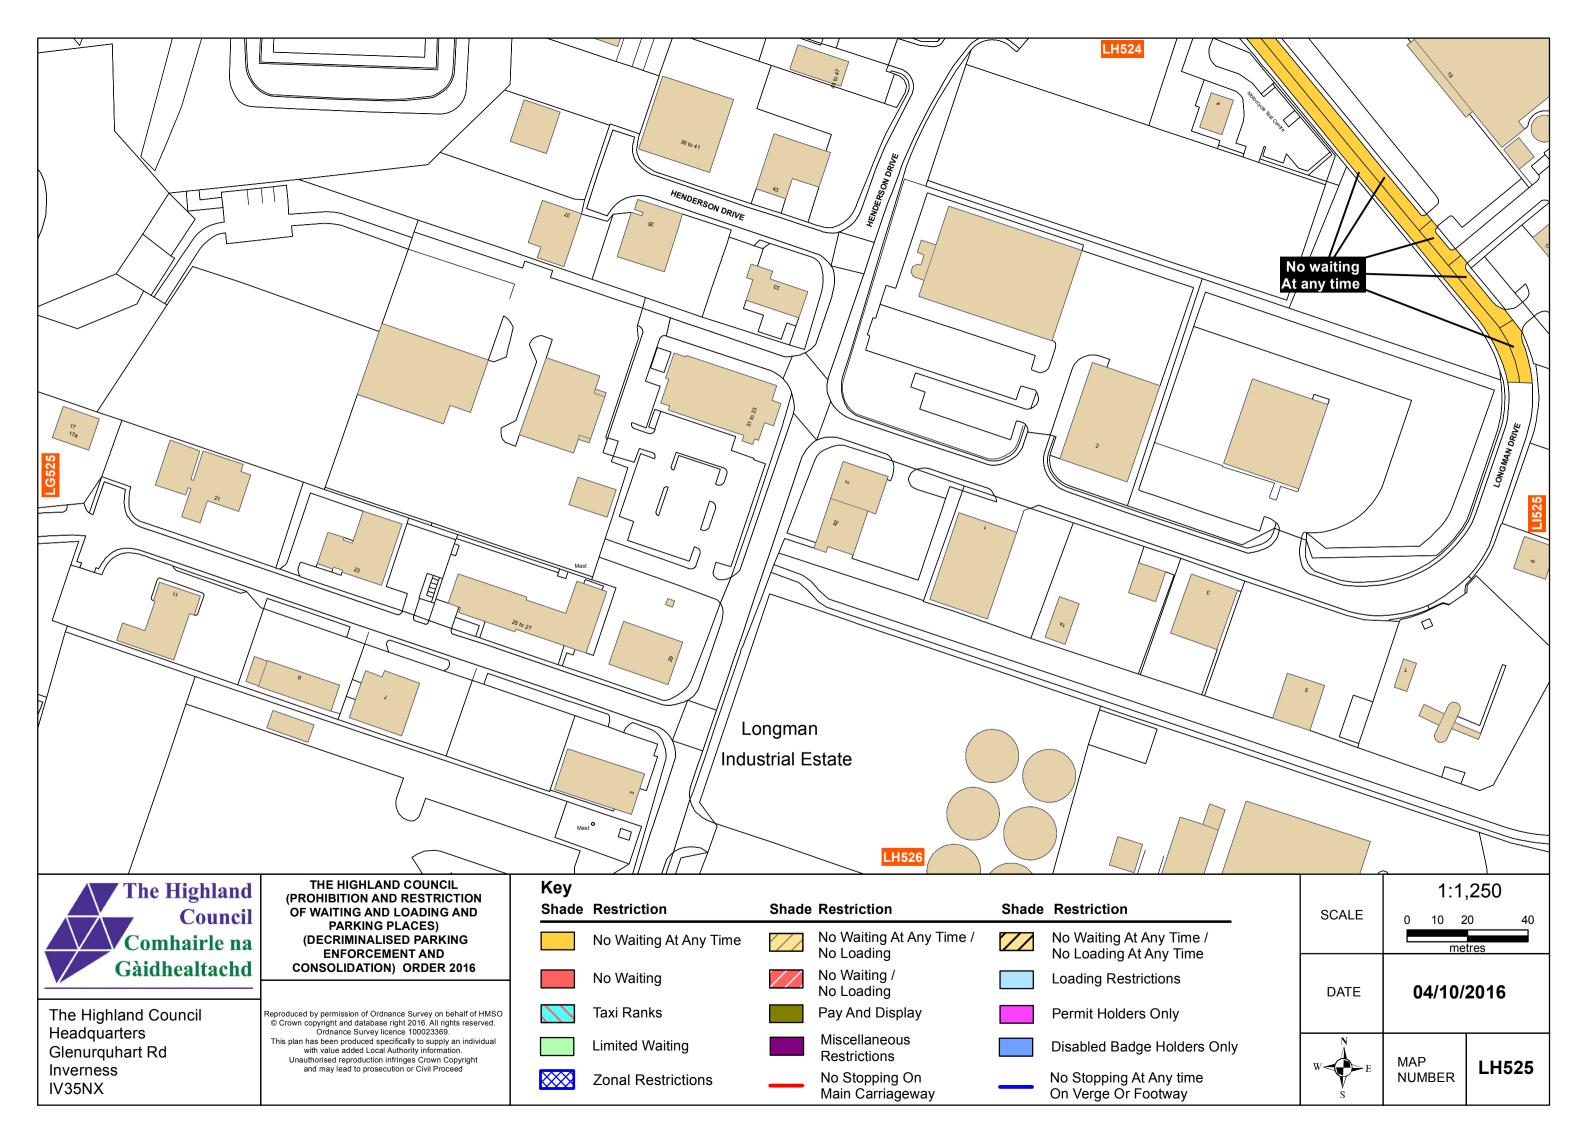

| e /<br>e     | SCALE | 1:1,250<br>0 10 20 40<br>metres |       |  |  |
|--------------|-------|---------------------------------|-------|--|--|
| 6            | DATE  | 04/10/2016                      |       |  |  |
| rs Only<br>e | W E   | MAP<br>NUMBER                   | LK528 |  |  |

LL528

The Highland Council Headquarters Glenurguhart Rd Inverness IV35NX

|                         |                                                                                                                                  |              |                        |       |                                          |       | 2 Wanne Walt                                   |
|-------------------------|----------------------------------------------------------------------------------------------------------------------------------|--------------|------------------------|-------|------------------------------------------|-------|------------------------------------------------|
| The Highland            | THE HIGHLAND COUNCIL<br>(PROHIBITION AND RESTRICTION<br>OF WAITING AND LOADING AND                                               | Key<br>Shade | Restriction            | Shade | Restriction                              | Shade | Restriction                                    |
| Council<br>Comhairle na | PARKING PLACES)<br>(DECRIMINALISED PARKING                                                                                       |              | No Waiting At Any Time |       | No Waiting At Any Time /                 |       | No Waiting At Any Time /                       |
| Gàidhealtachd           | ENFORCEMENT AND<br>CONSOLIDATION) ORDER 2016                                                                                     |              | No Waiting             |       | No Loading<br>No Waiting /<br>No Loading |       | No Loading At Any Time<br>Loading Restrictions |
| rite riiginana eeanon   | Reproduced by permission of Ordnance Survey on behalf of HMSO<br>© Crown copyright and database right 2016. All rights reserved. |              | Taxi Ranks             |       | Pay And Display                          |       | Permit Holders Only                            |
| Glenurquhart Rd         | Headquarters Ordnance Survey licence 100023369.<br>This plan has been produced specifically to supply an individual              |              | Limited Waiting        |       | Miscellaneous<br>Restrictions            |       | Disabled Badge Holders                         |
| Inverness<br>IV35NX     | and may lead to prosecution or Civil Proceed                                                                                     |              | Zonal Restrictions     |       | No Stopping On<br>Main Carriageway       | _     | No Stopping At Any time<br>On Verge Or Footway |