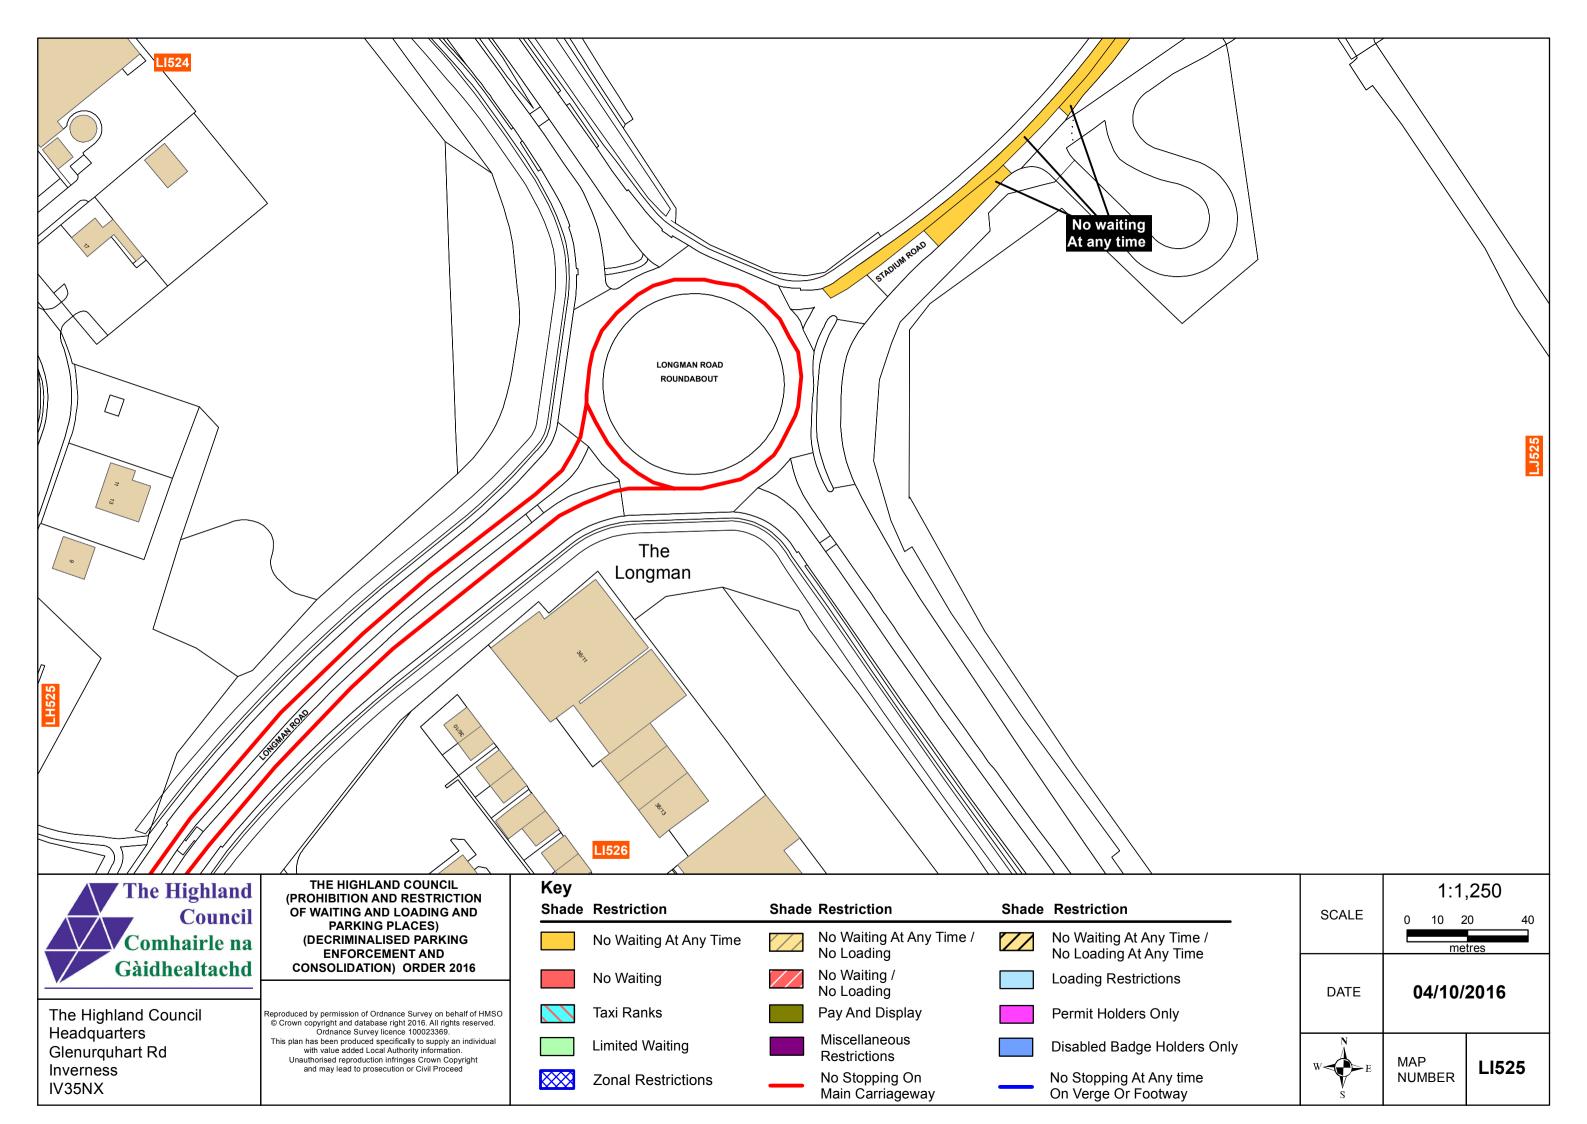

| e /<br>e     | SCALE | 1:1,250<br>0 10 20 40<br>metres |       |  |  |
|--------------|-------|---------------------------------|-------|--|--|
| 6            | DATE  | 04/10/2016                      |       |  |  |
| rs Only<br>e | W E   | MAP<br>NUMBER                   | LK528 |  |  |

LL528

















The Highland Council Headquarters Glenurguhart Rd Inverness IV35NX













|                         |                                                                                                                                  |              |                        |       |                                          |       | 2 Wanne Walt                                   |
|-------------------------|----------------------------------------