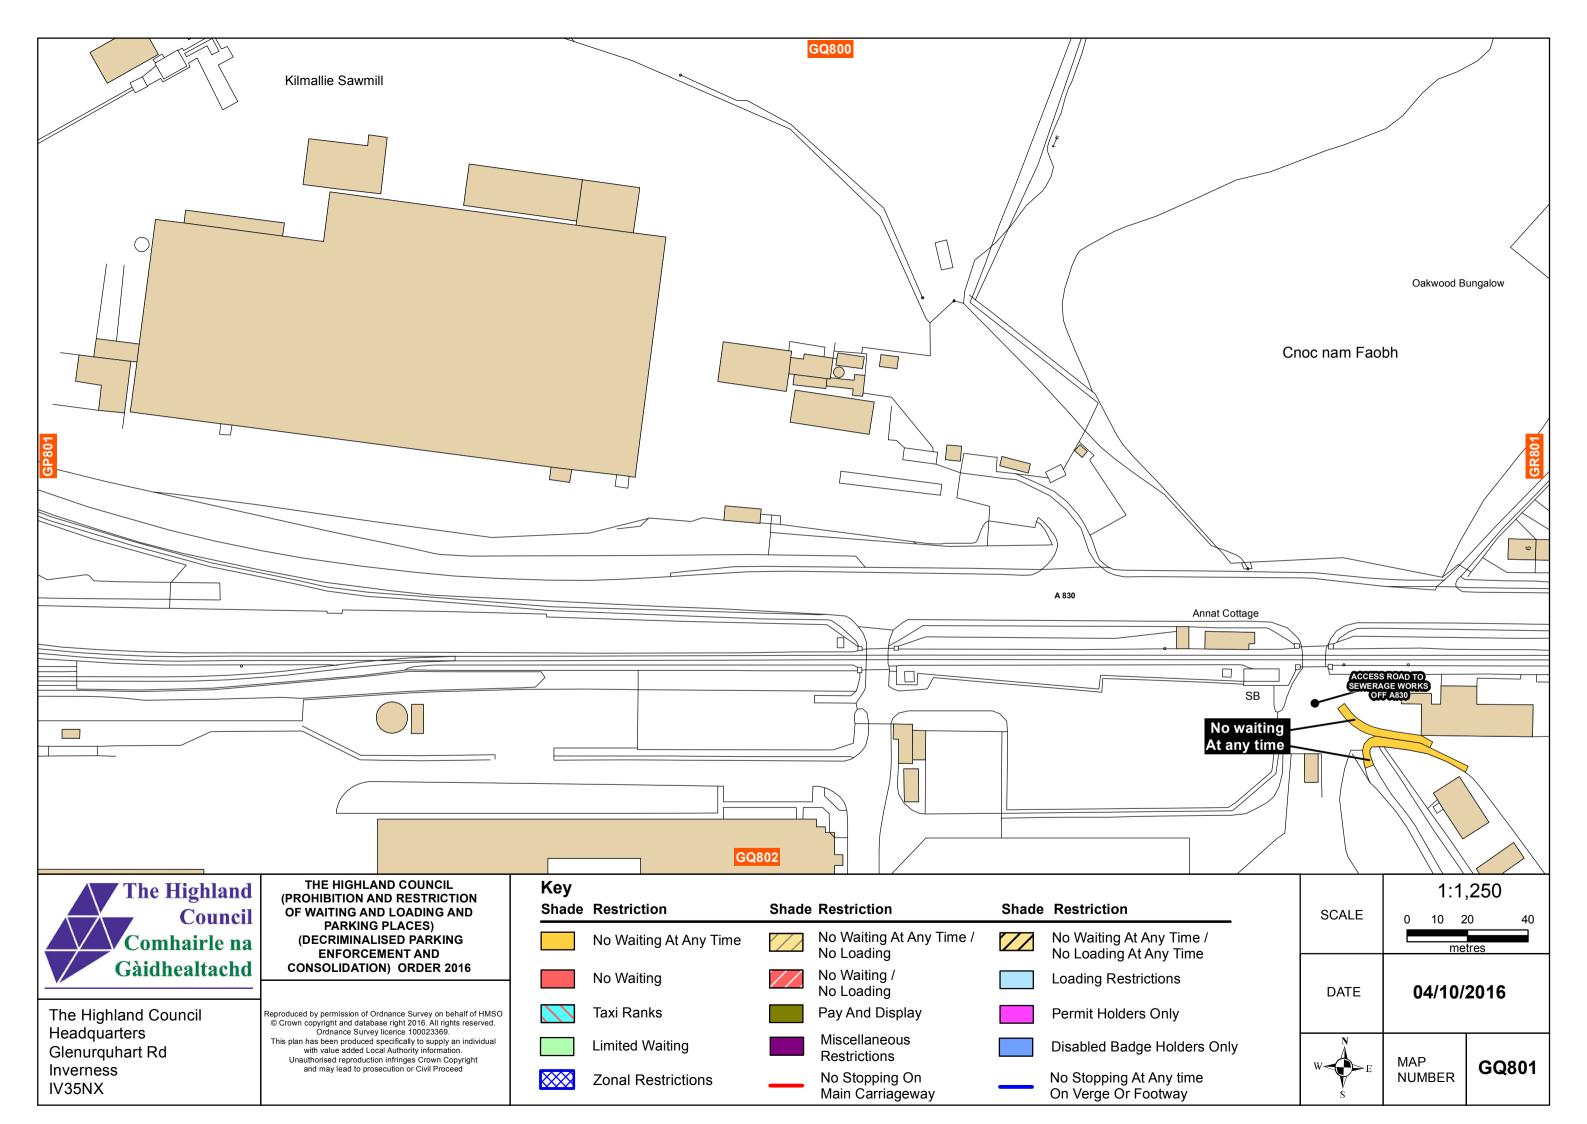

| e /<br>e     | SCALE | 1:1,250<br>0 10 20 40<br>metres |       |  |  |
|--------------|-------|---------------------------------|-------|--|--|
| 6            | DATE  | 04/10/2016                      |       |  |  |
| rs Only<br>e | W E   | MAP<br>NUMBER                   | LK528 |  |  |

LL528

















The Highland Council Headquarters Glenurguhart Rd Inverness IV35NX













|                         |                                                                                                                                  |              |                        |       |                                          |       | 2 Wanne Walt                                   |
|-------------------------|----------------------------------------------------------------------------------------------------------------------------------|--------------|------------------------|-------|------------------------------------------|-------|------------------------------------------------|
| The Highland            | THE HIGHLAND COUNCIL<br>(PROHIBITION AND RESTRICTION<br>OF WAITING AND L