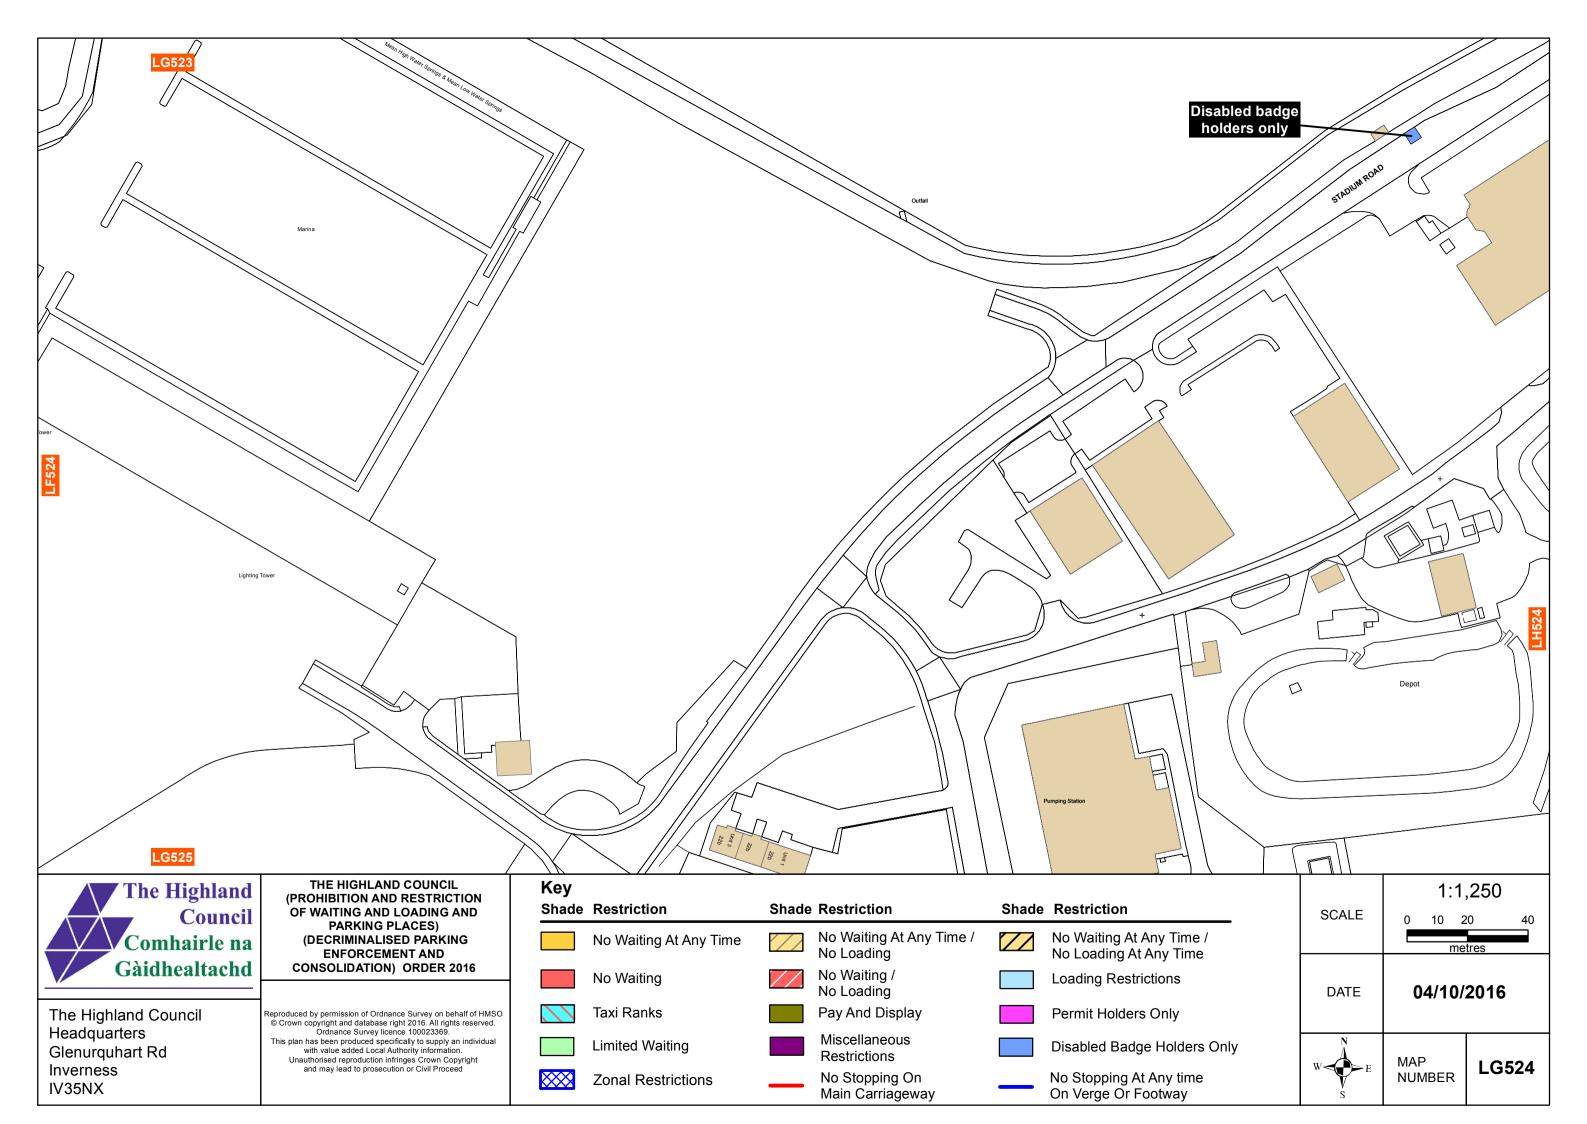

| e /<br>e     | SCALE | 1:1,250<br>0 10 20 40<br>metres |       |  |  |
|--------------|-------|---------------------------------|-------|--|--|
| 6            | DATE  | 04/10/2016                      |       |  |  |
| rs Only<br>e | W E   | MAP<br>NUMBER                   | LK528 |  |  |

LL528

The Highland Council Headquarters Glenurguhart Rd Inverness IV35NX

|                         |                                                                                                                                  |              |                        |       |                                          |       | 2 Wanne Walt                                   |
|-------------------------|----------------------------------------------------------------------------------------------------------------------------------|--------------|------------------------|-------|------------------------------------------|-------|------------------------------------------------|
| The Highland            | THE HIGHLAND COUNCIL<br>(PROHIBITION AND RESTRICTION<br>OF WAITING AND LOADING AND                                               | Key<br>Shade | Restriction            | Shade | Restriction                              | Shade | Restriction                                    |
| Council<br>Comhairle na | PARKING PLACES)<br>(DECRIMINALISED PARKING                                                                                       |              | No Waiting At Any Time |       | No Waiting At Any Time /                 |       | No Waiting At Any Time /                       |
| Gàidhealtachd           | ENFORCEMENT AND<br>CONSOLIDATION) ORDER 2016                                                                                     |              | No Waiting             |       | No Loading<br>No Waiting /<br>No Loading |       | No Loading At Any Time<br>Loading Restrictions |
| rite riiginana eeanon   | Reproduced by permission of Ordnance Survey on behalf of HMSO<br>© Crown copyright and database right 2016. All rights reserved. |              | Taxi Ranks             |       | Pay And Display                          |       | Permit Holders Only                            |
| Glenurquhart Rd         | Headquarters Ordnance Survey licence 100023369.<br>This plan has been produced specifically to supply an individual              |              | Limited Waiting        |       | Miscellaneous<br>Restrictions            |       | Disabled Badge Holders                         |
| Inverness<br>IV35NX     | and may lead to prosecution or Civil Proceed                                                                                     |              | Zonal Restrictions     |       | No Stopping On<br>Main Carriageway       | _     | No Stopping At Any time<br>On Verge Or Footway |