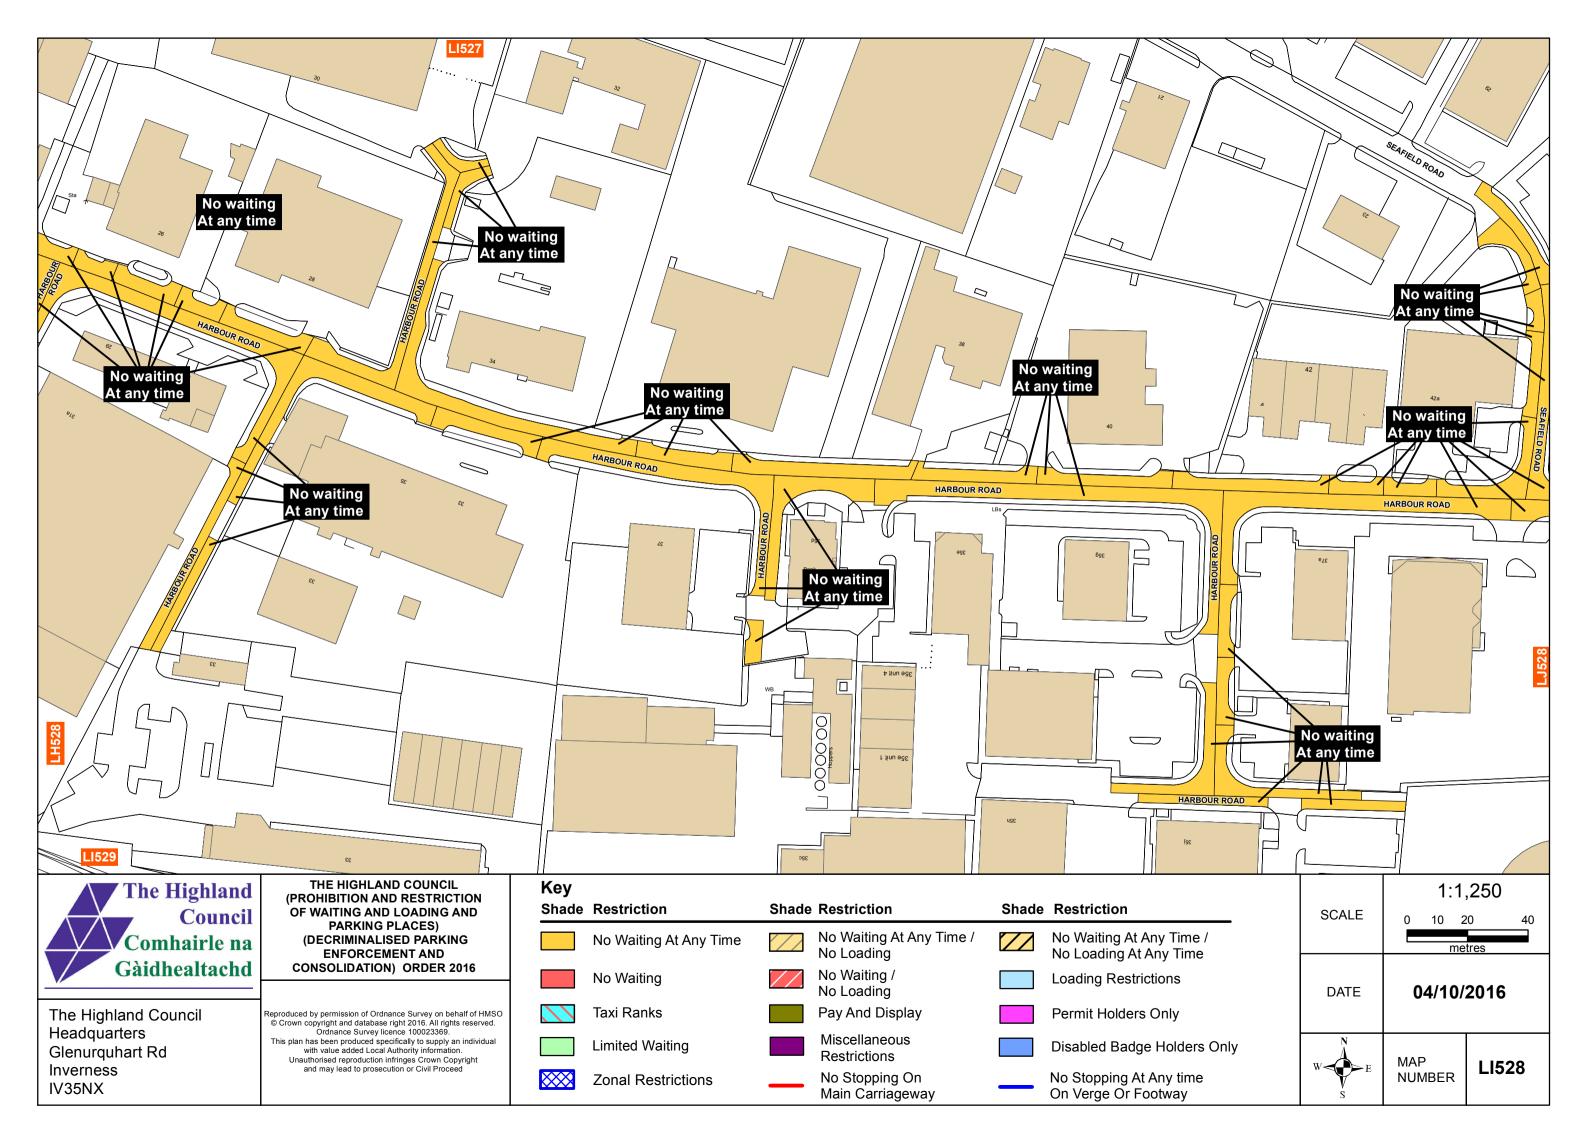

| e /<br>e     | SCALE | 1:1,250<br>0 10 20 40<br>metres |       |  |  |
|--------------|-------|---------------------------------|-------|--|--|
| 6            | DATE  | 04/10/2016                      |       |  |  |
| rs Only<br>e | W E   | MAP<br>NUMBER                   | LK528 |  |  |

LL528

The Highland Council Headquarters Glenurguhart Rd Inverness IV35NX

|                         |                                                                                                                                  |              |                        |       |                                          |       | 2 Wanne Walt                                   |
|-------------------------|----------------------------------------------------------------------------------------------------------------------------------|--------------|------------------------|-------|------------------------------------------|-------|------------------------------------------------|
| The Highland            | THE HIGHLAND COUNCIL<br>(PROHIBITION AND RESTRICTION<br>OF WAITING AND LOADING AND                                               | Key<br>Shade | Restriction            | Shade | Restriction                              | Shade | Restriction                                    |
| Council<br>Comhairle na | PARKING PLACES)<br>(DECRIMINALISED PARKING                                                                                       |              | No Waiting At Any Time |       | No Waiting At Any Time /                 |       | No Waiting At Any Time /                       |
| Gàidhealtachd           | ENFORCEMENT AND<br>CONSOLIDATION) ORDER 2016                                                                                     |              | No Waiting             |       | No Loading<br>No Waiting /<br>No Loading |       | No Loading At Any Time<br>Loading Restrictions |
| rite riiginana eeanon   | Reproduced by permission of Ordnance Survey on behalf of HMSO<br>© Crown copyright and database right 2016. All rights reserved. |              | Taxi Ranks             |       | Pay And Display                          |       | Permit Holders Only                            |
| Glenurquhart Rd         | Headquarters Ordnance Survey licence 100023369.<br>This plan has been produced specifically to supply an individual              |              | Limited Waiting        |       | Miscellaneous<br>Restrictions            |       | Disabled Badge Holders                         |
| Inverness<br>IV35NX     | and may lead to prosecution or Civil Proceed                                                                                     |              | Zonal Restrictions     |       | No Stopping On<br>Main Carriageway       | _     | No Stopping At Any time<br>On Verge Or Footway |