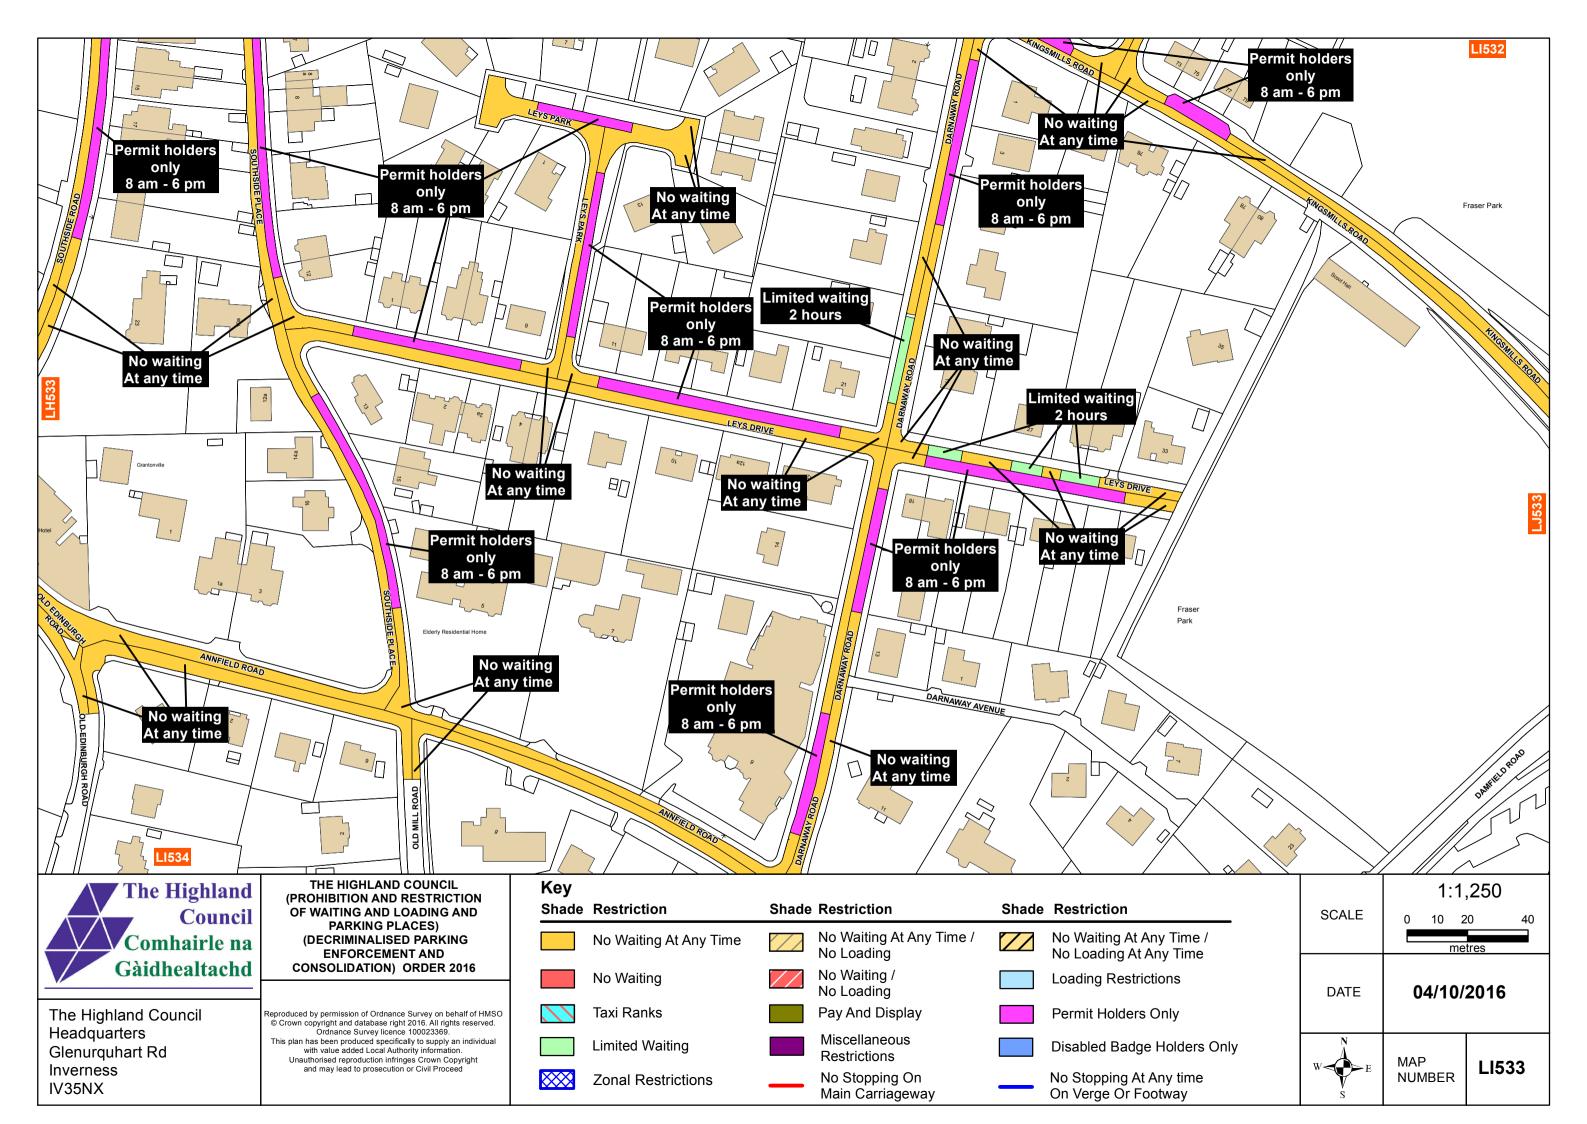

LL528

The Highland Council Headquarters Glenurguhart Rd Inverness IV35NX

|                         |                                                                                                                                  |              |                        |       |                                          |       | 2 Wanne Walt                                   |
|-------------------------|----------------------------------------------------------------------------------------------------------------------------------|--------------|------------------------|-------|------------------------------------------|-------|------------------------------------------------|
| The Highland            | THE HIGHLAND COUNCIL<br>(PROHIBITION AND RESTRICTION<br>OF WAITING AND LOADING AND                                               | Key<br>Shade | Restriction            | Shade | Restriction                              | Shade | Restriction                                    |
| Council<br>Comhairle na | PARKING PLACES)<br>(DECRIMINALISED PARKING                                                                                       |              | No Waiting At Any Time |       | No Waiting At Any Time /                 |       | No Waiting At Any Time /                       |
| Gàidhealtachd           | ENFORCEMENT AND<br>CONSOLIDATION) ORDER 2016                                                                                     |              | No Waiting             |       | No Loading<br>No Waiting /<br>No Loading |       | No Loading At Any Time<br>Loading Restrictions |
| rite riiginana eeanon   | Reproduced by permission of Ordnance Survey on behalf of HMSO<br>© Crown copyright and database right 2016. All rights reserved. |              | Taxi Ranks             |       | Pay And Display                          |       | Permit Holders Only                            |
| Glenurquhart Rd         | Headquarters Ordnance Survey licence 100023369.<br>This plan has been produced specifically to supply an individual              |              | Limited Waiting        |       | Miscellaneous<br>Restrictions            |       | Disabled Badge Holders                         |
| Inverness<br>IV35NX     | and may lead to prosecution or Civil Proceed                                                                                     |              | Zonal Restrictions     |       | No Stopping On<br>Main Carriageway       | _     | No Stopping At Any time<br>On Verge Or Footway |