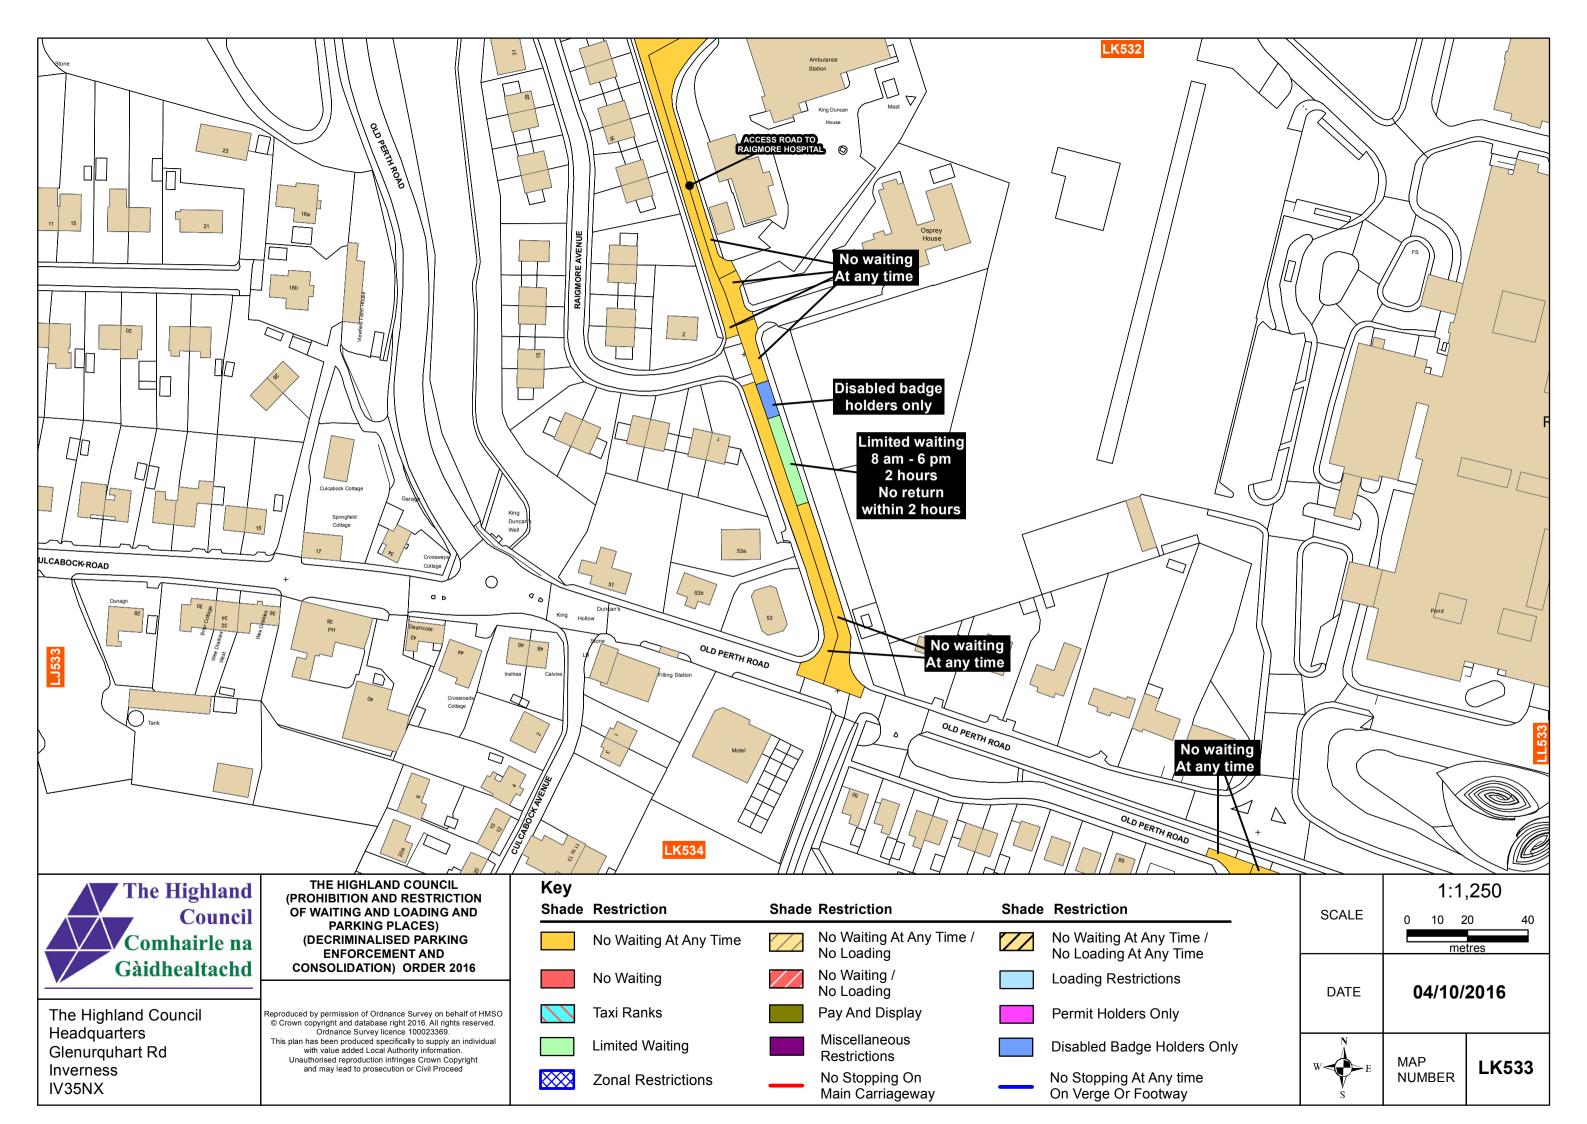

| e /<br>e     | SCALE | 1:1,250<br>0 10 20 40<br>metres |       |  |  |
|--------------|-------|---------------------------------|-------|--|--|
| 6            | DATE  | 04/10/2016                      |       |  |  |
| rs Only<br>e | W E   | MAP<br>NUMBER                   | LK528 |  |  |

LL528

The Highland Council Headquarters Glenurguhart Rd Inverness IV35NX

|                         |                                                                                                                                  |              |                        |       |                                          |       | 2 Wanne Walt                                   |
|-------------------------|----------------------------------------------------------------------------------------------------------------------------------|--------------|------------------------|-------|------------------------------------------|-------|------------------------------------------------|
| The Highland            | THE HIGHLAND COUNCIL<br>(PROHIBITION AND RESTRICTION<br>OF WAITING AND LOADING AND                                               | Key<br>Shade | Restriction            | Shade | Restriction                              | Shade | Restriction                                    |
| Council<br>Comhairle na | PARKING PLACES)<br>(DECRIMINALISED PARKING                                                                                       |              | No Waiting At Any Time |       | No Waiting At Any Time /                 |       | No Waiting At Any Time /                       |
| Gàidhealtachd           | ENFORCEMENT AND<br>CONSOLIDATION) ORDER 2016                                                                                     |              | No Waiting             |       | No Loading<br>No Waiting /<br>No Loading |       | No Loading At Any Time<br>Loading Restrictions |
| rite riiginana eeanon   | Reproduced by permission of Ordnance Survey on behalf of HMSO<br>© Crown copyright and database right 2016. All rights reserved. |              | Taxi Ranks             |       | Pay And Display                          |       | Permit Holders Only                            |
| Glenurquhart Rd         | Headquarters Ordnance Survey licence 100023369.<br>This plan has been produced specifically to supply an individual              |              | Limited Waiting        |       | Miscellaneous<br>Restrictions            |       | Disabled Badge Holders                         |
| Inverness<br>IV35NX     | and may lead to prosecution or Civil Proceed                                                                                     |              | Zonal Restrictions     |       | No Stopping On<br>Main Carriageway       | _     | No Stopping At Any time<br>On Verge Or Footway |