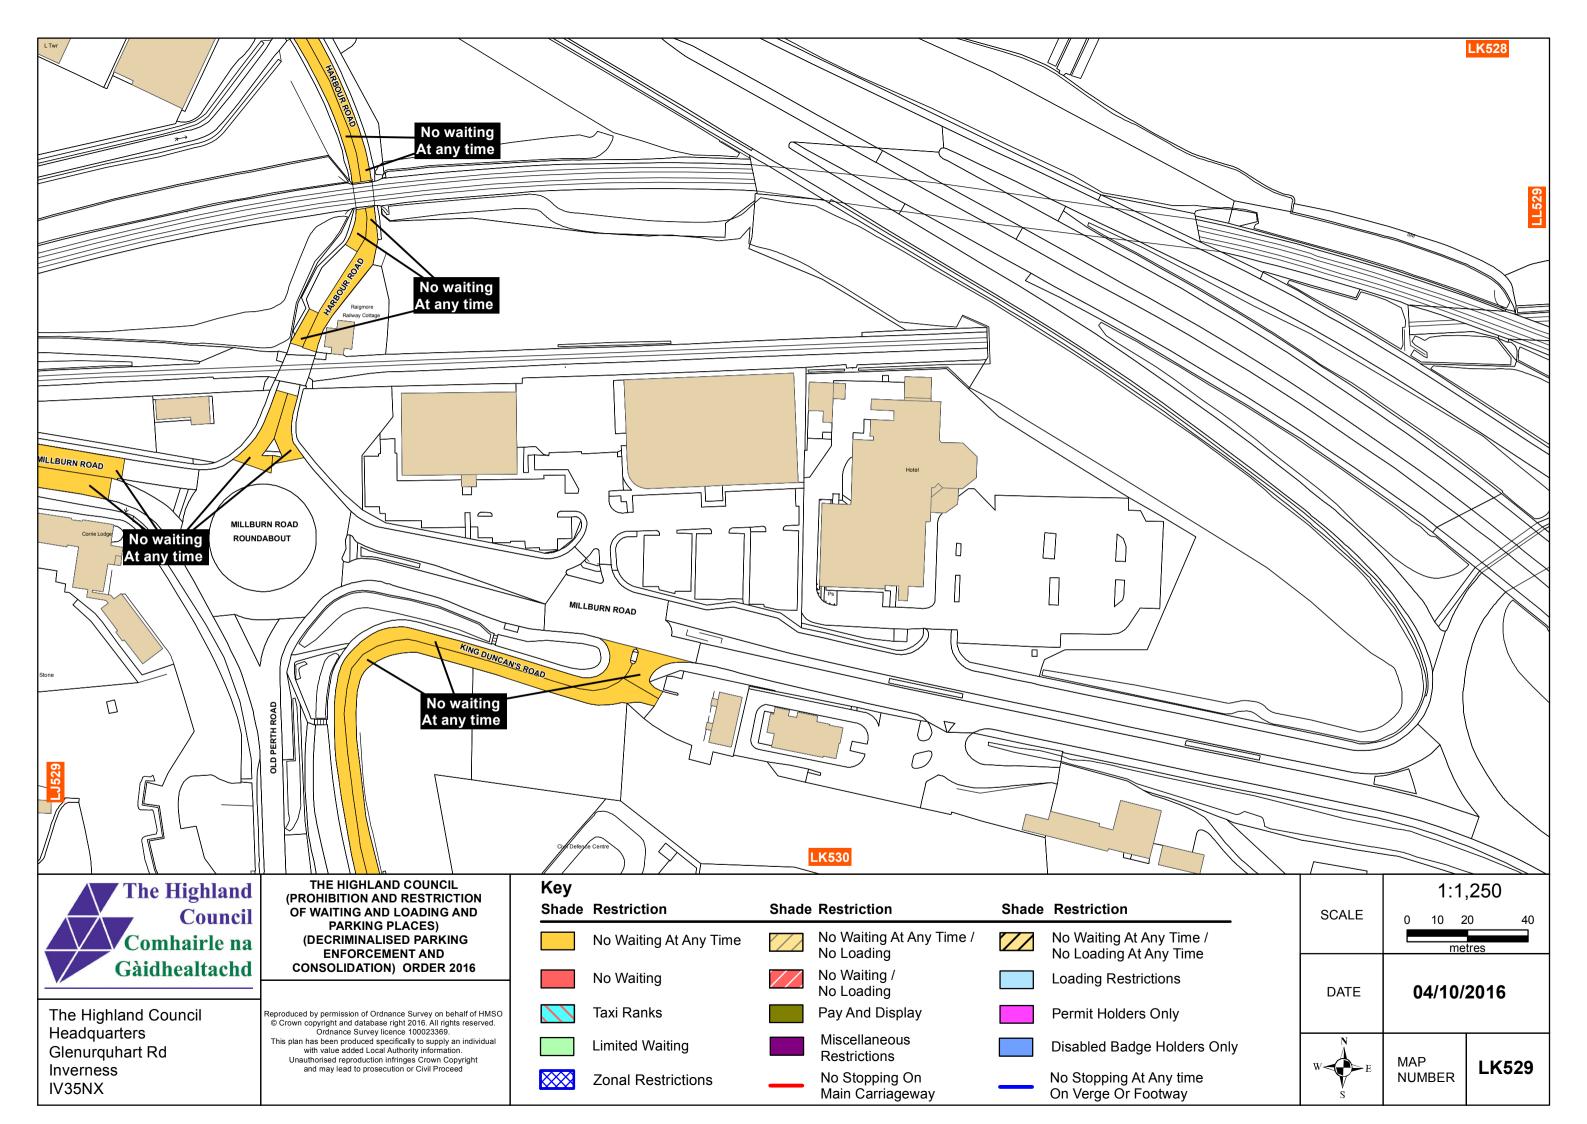

| e /<br>e     | SCALE | 1:1,250<br>0 10 20 40<br>metres |       |  |  |
|--------------|-------|---------------------------------|-------|--|--|
| 6            | DATE  | 04/10/2016                      |       |  |  |
| rs Only<br>e | W E   | MAP<br>NUMBER                   | LK528 |  |  |

LL528

The Highland Council Headquarters Glenurguhart Rd Inverness IV35NX

|                         |                                                                                                                                  |              |                        |       |                                          |       | 2 Wanne Walt                                   |
|-------------------------|----------------------------------------------------------------------------------------------------------------------------------|--------------|------------------------|-------|------------------------------------------|-------|------------------------------------------------|
| The Highland            | THE HIGHLAND COUNCIL<br>(PROHIBITION AND RESTRICTION<br>OF WAITING AND LOADING AND                                               | Key<br>Shade | Restriction            | Shade | Restriction                              | Shade | Restriction                                    |
| Council<br>Comhairle na | PARKING PLACES)<br>(DECRIMINALISED PARKING                                                                                       |              | No Waiting At Any Time |       | No Waiting At Any Time /                 |       | No Waiting At Any Time /                       |
| Gàidhealtachd           | ENFORCEMENT AND<br>CONSOLIDATION) ORDER 2016                                                                                     |              | No Waiting             |       | No Loading<br>No Waiting /<br>No Loading |       | No Loading At Any Time<br>Loading Restrictions |
| rite riiginana eeanon   | Reproduced by permission of Ordnance Survey on behalf of HMSO<br>© Crown copyright and database right 2016. All rights reserved. |              | Taxi Ranks             |       | Pay And Display                          |       | Permit Holders Only                            |
| Glenurquhart Rd         | Headquarters Ordnance Survey licence 100023369.<br>This plan has been produced specifically to supply an individual              |              | Limited Waiting        |       | Miscellaneous<br>Restrictions            |       | Disabled Badge Holders                         |
| Inverness<br>IV35NX     | and may lead to prosecution or Civil Proceed                                                                                     |              | Zonal Restrictions     |       | No Stopping On<br>Main Carriageway       | _     | No Stopping At Any time<br>On Verge Or Footway |