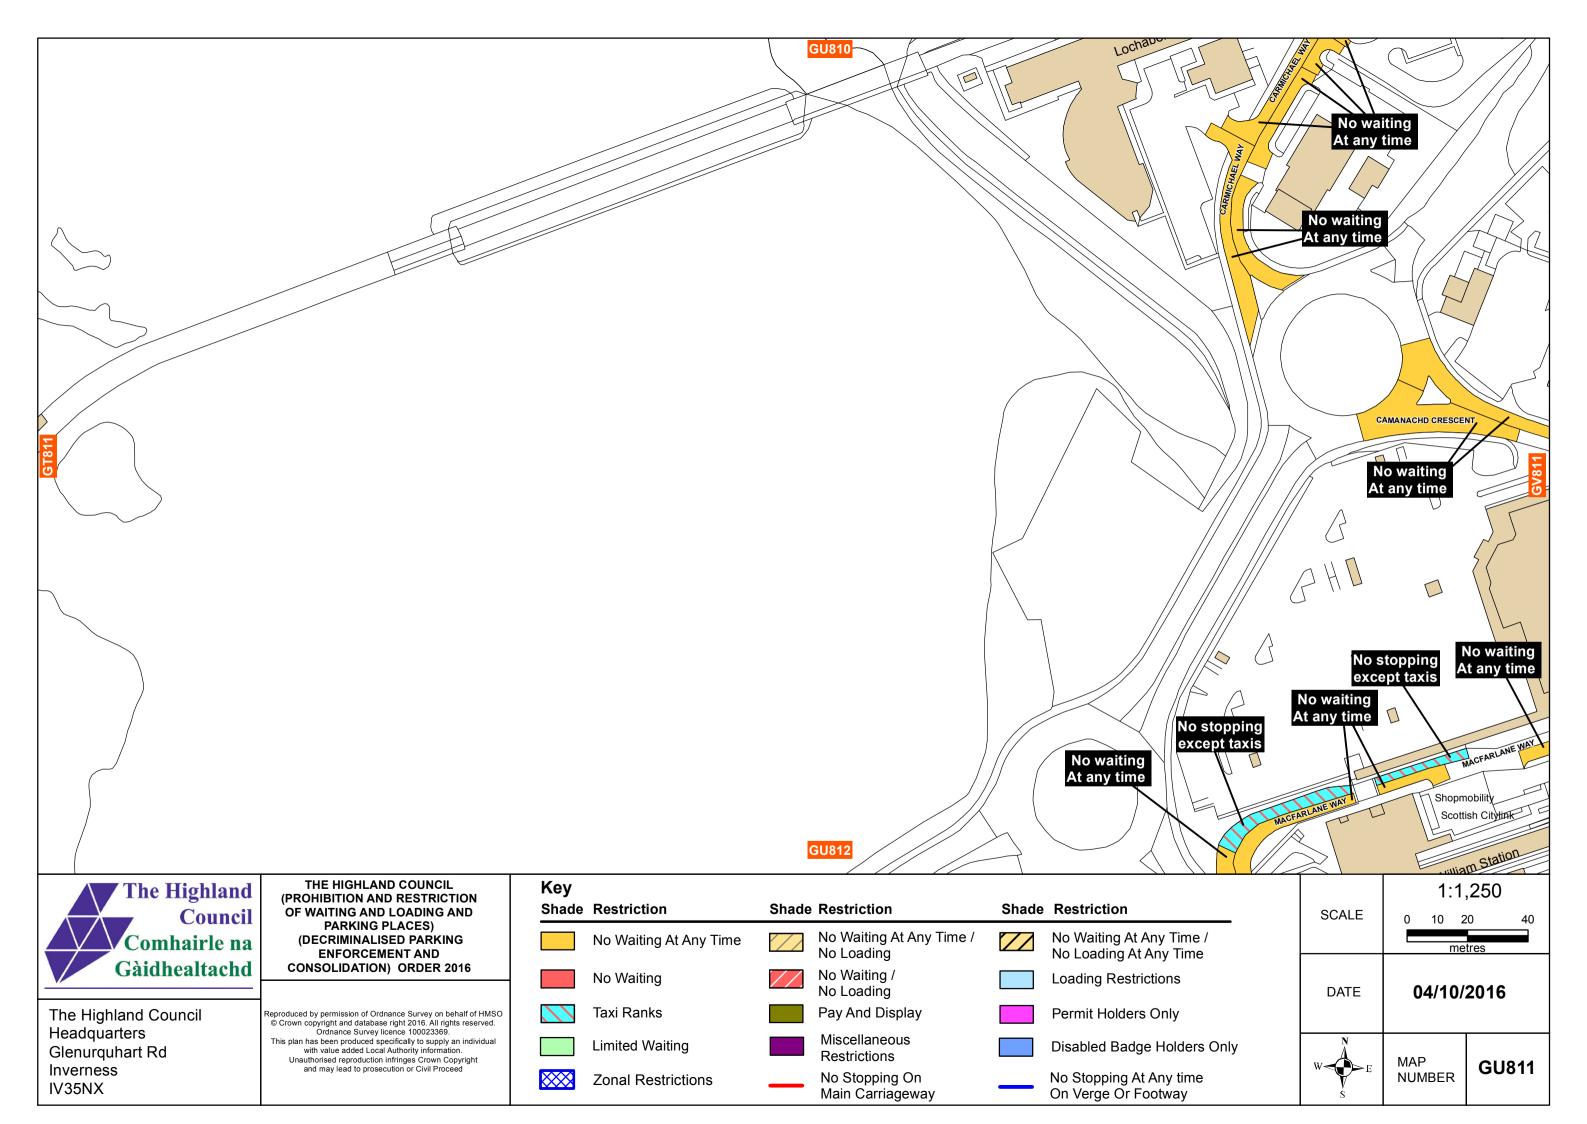

| e /<br>e     | SCALE | 1:1,250<br>0 10 20 40<br>metres |       |  |  |
|--------------|-------|---------------------------------|-------|--|--|
| 6            | DATE  | 04/10/2016                      |       |  |  |
| rs Only<br>e | W E   | MAP<br>NUMBER                   | LK528 |  |  |

LL528

The Highland Council Headquarters Glenurguhart Rd Inverness IV35NX

|                         |                                                                                                                                  |              |                        |       |                                          |       | 2 Wanne Walt                                   |
|-------------------------|----------------------------------------------------------------------------------------------------------------------------------|--------------|------------------------|-------|------------------------------------------|-------|------------------------------------------------|
| The Highland            | THE HIGHLAND COUNCIL<br>(PROHIBITION AND RESTRICTION<br>OF WAITING AND LOADING AND                                               | Key<br>Shade | Restriction            | Shade | Restriction                              | Shade | Restriction                                    |
| Council<br>Comhairle na | PARKING PLACES)<br>(DECRIMINALISED PARKING                                                                                       |              | No Waiting At Any Time |       | No Waiting At Any Time /                 |       | No Waiting At Any Time /                       |
| Gàidhealtachd           | ENFORCEMENT AND<br>CONSOLIDATION) ORDER 2016                                                                                     |              | No Waiting             |       | No Loading<br>No Waiting /<br>No Loading |       | No Loading At Any Time<br>Loading Restrictions |
| rite riiginana eeanon   | Reproduced by permission of Ordnance Survey on behalf of HMSO<br>© Crown copyright and database right 2016. All rights reserved. |              | Taxi Ranks             |       | Pay And Display                          |       | Permit Holders Only                            |
| Glenurquhart Rd         | Headquarters Ordnance Survey licence 100023369.<br>This plan has been produced specifically to supply an individual              |              | Limited Waiting        |       | Miscellaneous<br>Restrictions            |       | Disabled Badge Holders                         |
| Inverness<br>IV35NX     | and may lead to prosecution or Civil Proceed                                                                                     |              | Zonal Restrictions     |       | No Stopping On<br>Main Carriageway       | _     | No Stopping At Any time<br>On Verge Or Footway |