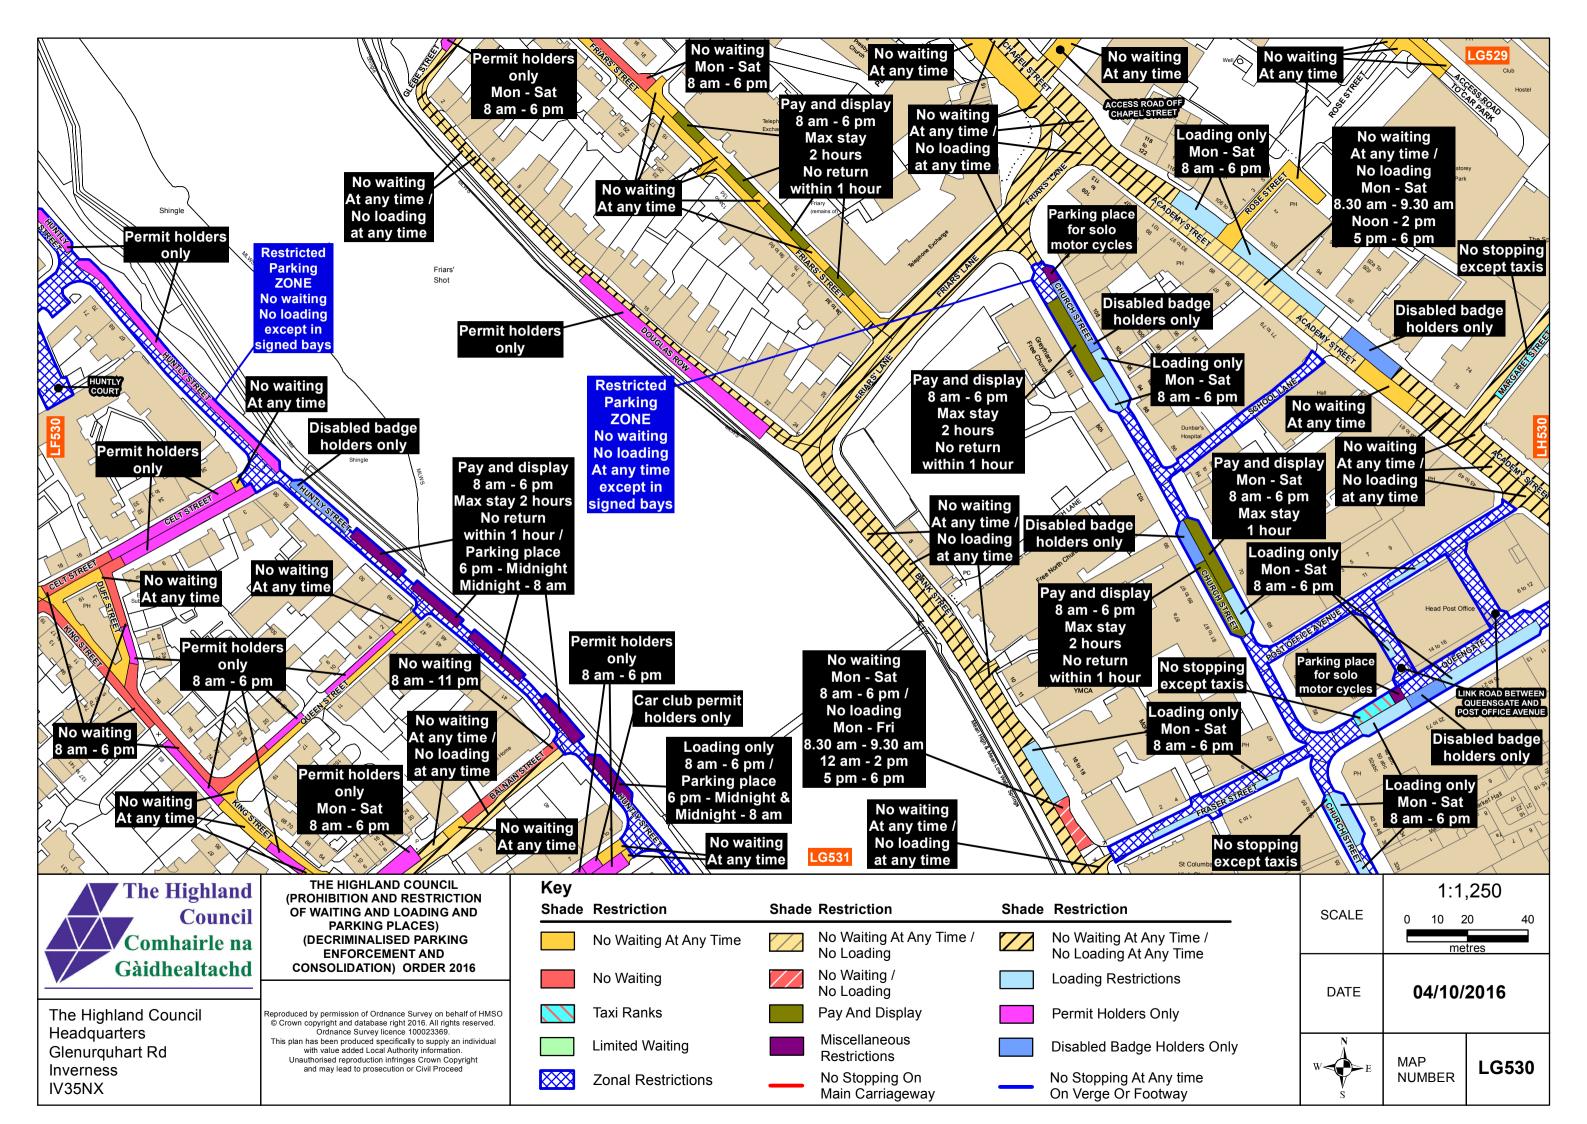

| e /<br>e     | SCALE | 1:1,250<br>0 10 20 40<br>metres |       |  |  |
|--------------|-------|---------------------------------|-------|--|--|
| 6            | DATE  | 04/10/2016                      |       |  |  |
| rs Only<br>e | W E   | MAP<br>NUMBER                   | LK528 |  |  |

LL528

The Highland Council Headquarters Glenurguhart Rd Inverness IV35NX

|                         |                                                                                                                                  |              |                        |       |                                          |       | 2 Wanne Walt                                   |
|-------------------------|----------------------------------------------------------------------------------------------------------------------------------|--------------|------------------------|-------|------------------------------------------|-------|------------------------------------------------|
| The Highland            | THE HIGHLAND COUNCIL<br>(PROHIBITION AND RESTRICTION<br>OF WAITING AND LOADING AND                                               | Key<br>Shade | Restriction            | Shade | Restriction                              | Shade | Restriction                                    |
| Council<br>Comhairle na | PARKING PLACES)<br>(DECRIMINALISED PARKING                                                                                       |              | No Waiting At Any Time |       | No Waiting At Any Time /                 |       | No Waiting At Any Time /                       |
| Gàidhealtachd           | ENFORCEMENT AND<br>CONSOLIDATION) ORDER 2016                                                                                     |              | No Waiting             |       | No Loading<br>No Waiting /<br>No Loading |       | No Loading At Any Time<br>Loading Restrictions |
| rite riiginana eeanon   | Reproduced by permission of Ordnance Survey on behalf of HMSO<br>© Crown copyright and database right 2016. All rights reserved. |              | Taxi Ranks             |       | Pay And Display                          |       | Permit Holders Only                            |
| Glenurquhart Rd         | Headquarters Ordnance Survey licence 100023369.<br>This plan has been produced specifically to supply an individual              |              | Limited Waiting        |       | Miscellaneous<br>Restrictions            |       | Disabled Badge Holders                         |
| Inverness<br>IV35NX     | and may lead to prosecution or Civil Proceed                                                                                     |              | Zonal Restrictions     |       | No Stopping On<br>Main Carriageway       | _     | No Stopping At Any time<br>On Verge Or Footway |