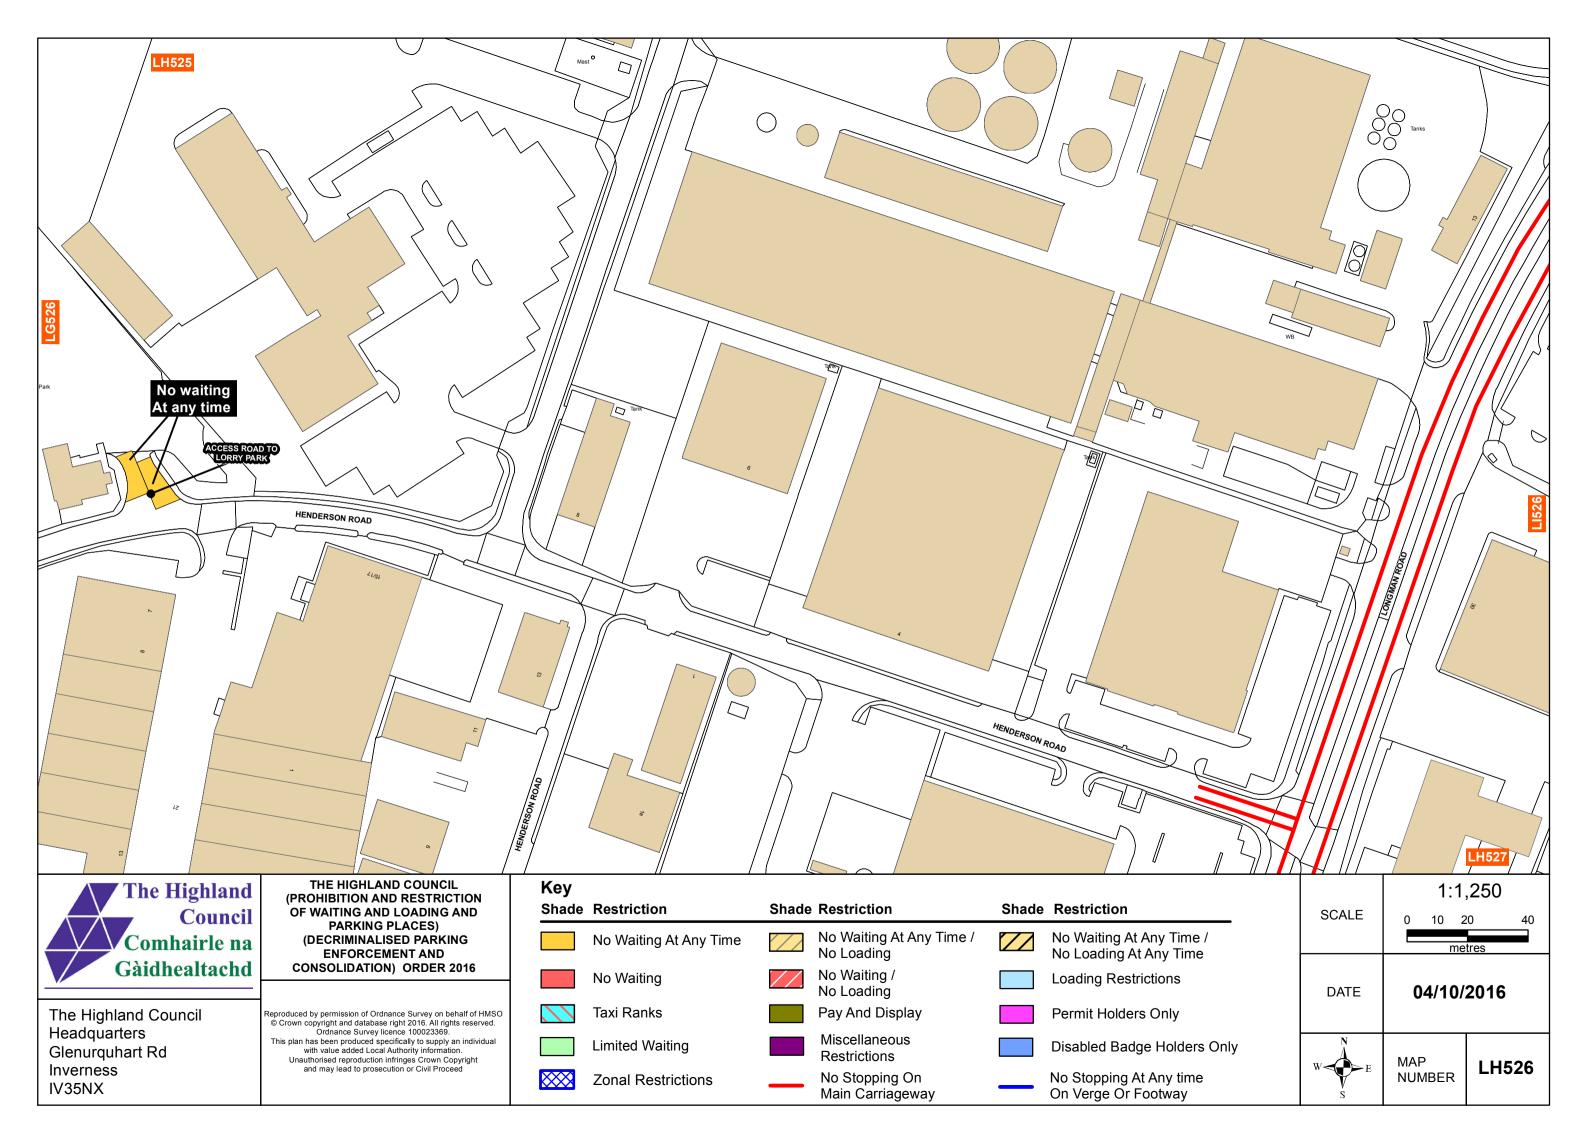

| e /<br>e     | SCALE | 1:1,250<br>0 10 20 40<br>metres |       |  |  |
|--------------|-------|---------------------------------|-------|--|--|
| 6            | DATE  | 04/10/2016                      |       |  |  |
| rs Only<br>e | W E   | MAP<br>NUMBER                   | LK528 |  |  |

LL528

The Highland Council Headquarters Glenurguhart Rd Inverness IV35NX

|                         |                                                                                                                                  |              |                        |       |                                          |       | 2 Wanne Walt                                   |
|-------------------------|----------------------------------------------------------------------------------------------------------------------------------|--------------|------------------------|-------|------------------------------------------|-------|------------------------------------------------|
| The Highland            | THE HIGHLAND COUNCIL<br>(PROHIBITION AND RESTRICTION<br>OF WAITING AND LOADING AND                                               | Key<br>Shade | Restriction            | Shade | Restriction                              | Shade | Restriction                                    |
| Council<br>Comhairle na | PARKING PLACES)<br>(DECRIMINALISED PARKING                                                                                       |              | No Waiting At Any Time |       | No Waiting At Any Time /                 |       | No Waiting At Any Time /                       |
| Gàidhealtachd           | ENFORCEMENT AND<br>CONSOLIDATION) ORDER 2016                                                                                     |              | No Waiting             |       | No Loading<br>No Waiting /<br>No Loading |       | No Loading At Any Time<br>Loading Restrictions |
| rite riiginana eeanon   | Reproduced by permission of Ordnance Survey on behalf of HMSO<br>© Crown copyright and database right 2016. All rights reserved. |              | Taxi Ranks             |       | Pay And Display                          |       | Permit Holders Only                            |
| Glenurquhart Rd         | Headquarters Ordnance Survey licence 100023369.<br>This plan has been produced specifically to supply an individual              |              | Limited Waiting        |       | Miscellaneous<br>Restrictions            |       | Disabled Badge Holders                         |
| Inverness<br>IV35NX     | and may lead to prosecution or Civil Proceed                                                                                     |              | Zonal Restrictions     |       | No Stopping On<br>Main Carriageway       | _     | No Stopping At Any time<br>On Verge Or Footway |