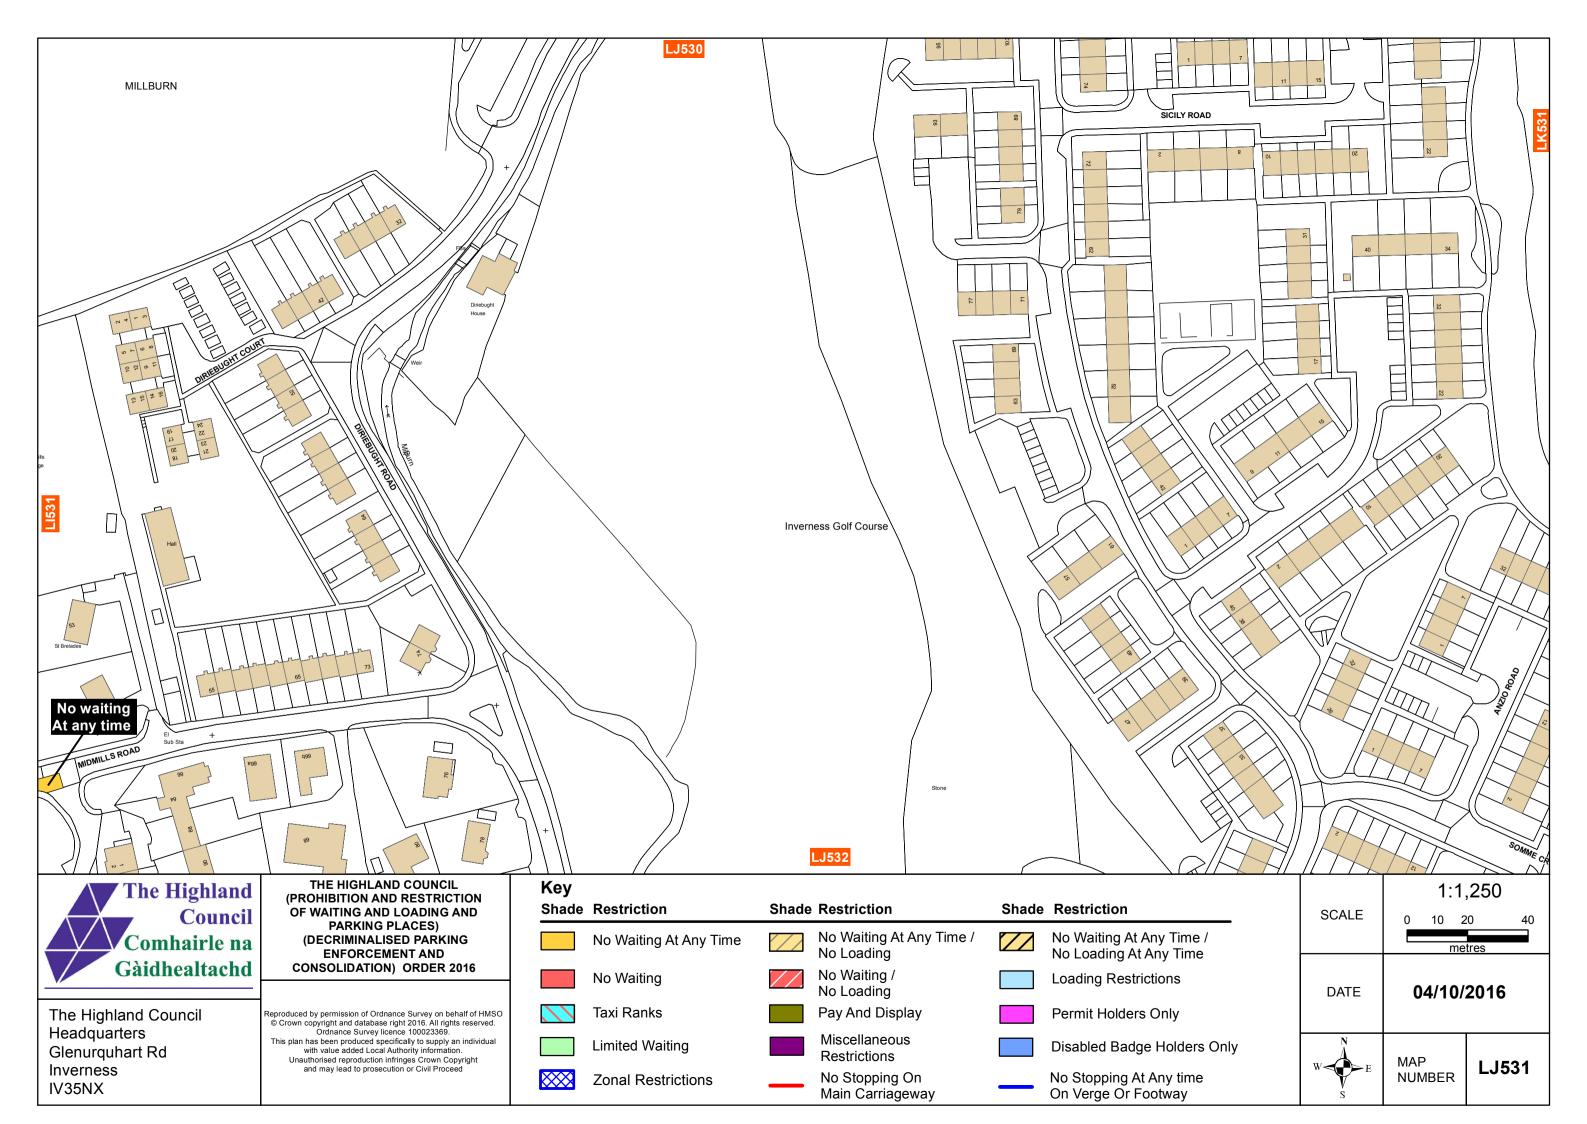

| e /<br>e     | SCALE | 1:1,250<br>0 10 20 40<br>metres |       |  |  |
|--------------|-------|---------------------------------|-------|--|--|
| 6            | DATE  | 04/10/2016                      |       |  |  |
| rs Only<br>e | W E   | MAP<br>NUMBER                   | LK528 |  |  |

LL528

The Highland Council Headquarters Glenurguhart Rd Inverness IV35NX

|                         |                                                                                                                                  |              |                        |       |                                          |       | 2 Wanne Walt                                   |
|-------------------------|----------------------------------------------------------------------------------------------------------------------------------|--------------|------------------------|-------|------------------------------------------|-------|------------------------------------------------|
| The Highland            | THE HIGHLAND COUNCIL<br>(PROHIBITION AND RESTRICTION<br>OF WAITING AND LOADING AND                                               | Key<br>Shade | Restriction            | Shade | Restriction                              | Shade | Restriction                                    |
| Council<br>Comhairle na | PARKING PLACES)<br>(DECRIMINALISED PARKING                                                                                       |              | No Waiting At Any Time |       | No Waiting At Any Time /                 |       | No Waiting At Any Time /                       |
| Gàidhealtachd           | ENFORCEMENT AND<br>CONSOLIDATION) ORDER 2016                                                                                     |              | No Waiting             |       | No Loading<br>No Waiting /<br>No Loading |       | No Loading At Any Time<br>Loading Restrictions |
| rite riiginana eeanon   | Reproduced by permission of Ordnance Survey on behalf of HMSO<br>© Crown copyright and database right 2016. All rights reserved. |              | Taxi Ranks             |       | Pay And Display                          |       | Permit Holders Only                            |
| Glenurquhart Rd         | Headquarters Ordnance Survey licence 100023369.<br>This plan has been produced specifically to supply an individual              |              | Limited Waiting        |       | Miscellaneous<br>Restrictions            |       | Disabled Badge Holders                         |
| Inverness<br>IV35NX     | and may lead to prosecution or Civil Proceed                                                                                     |              | Zonal Restrictions     |       | No Stopping On<br>Main Carriageway       | _     | No Stopping At Any time<br>On Verge Or Footway |