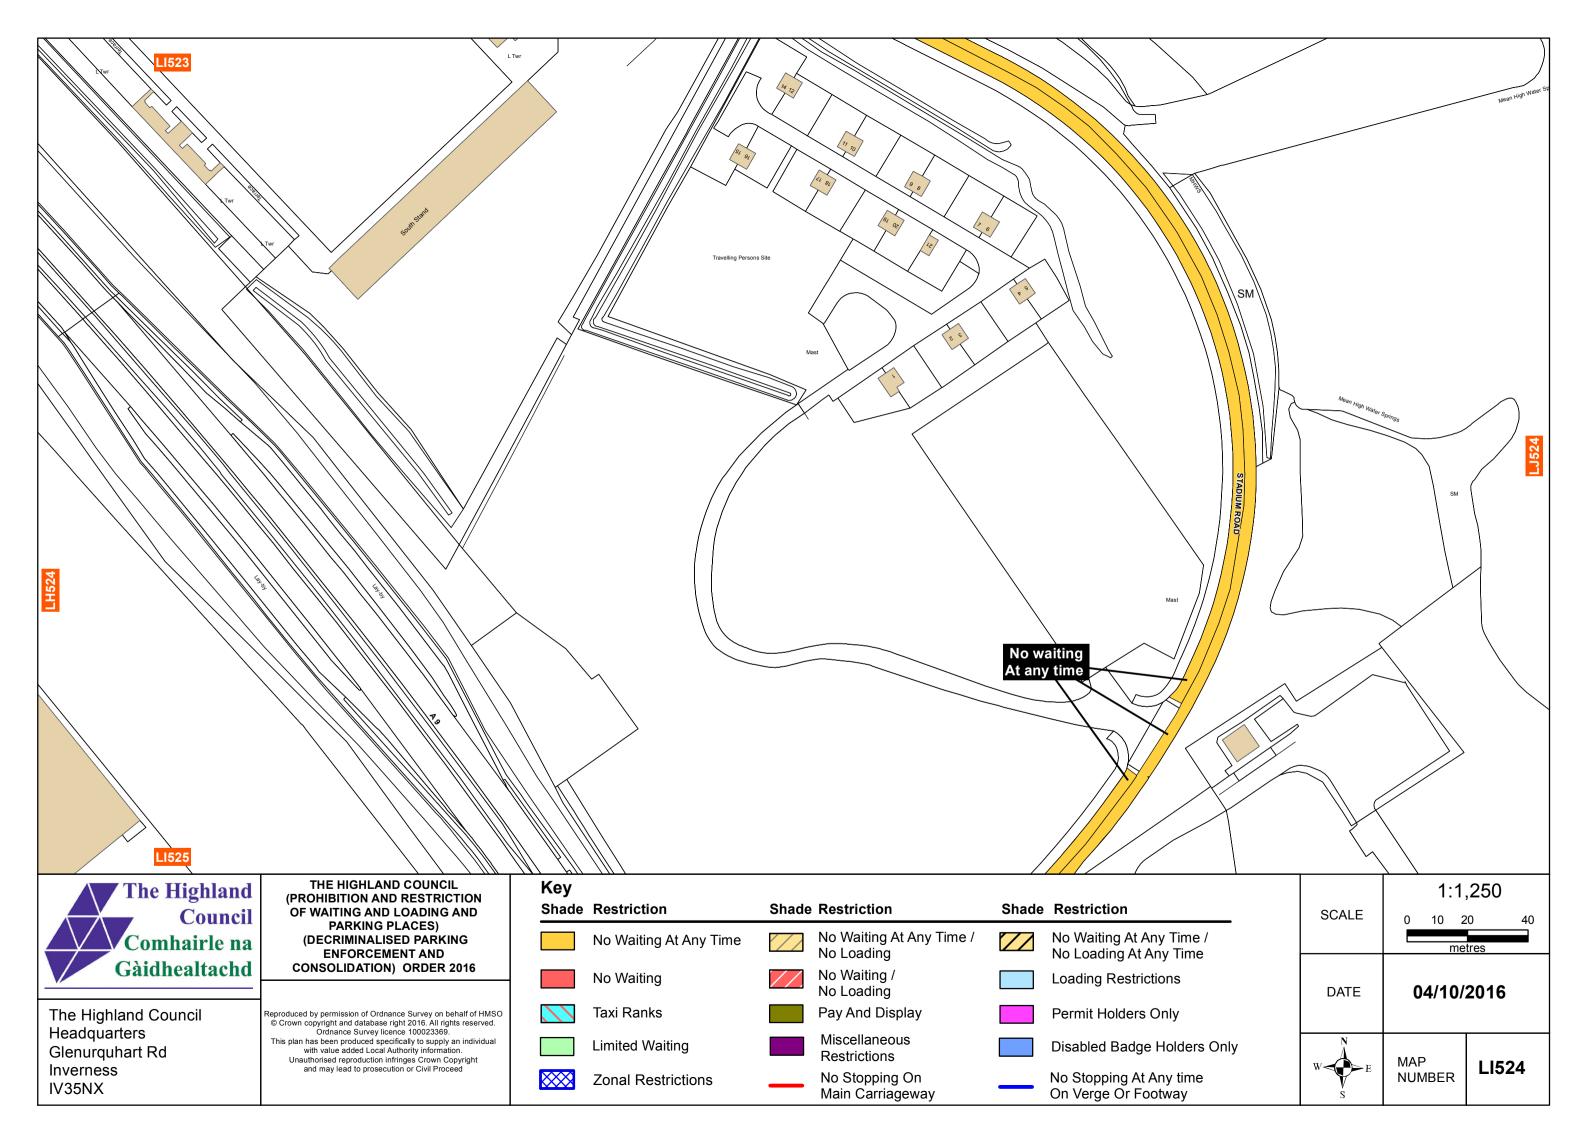

| e /<br>e     | SCALE | 1:1,250<br>0 10 20 40<br>metres |       |  |  |
|--------------|-------|---------------------------------|-------|--|--|
| 6            | DATE  | 04/10/2016                      |       |  |  |
| rs Only<br>e | W E   | MAP<br>NUMBER                   | LK528 |  |  |

LL528

















The Highland Council Headquarters Glenurguhart Rd Inverness IV35NX













|                         |                                                                                                                                  |              |                        |       |                                          |       | 2 Wanne Walt                                   |
|-------------------------|--------------------------------------