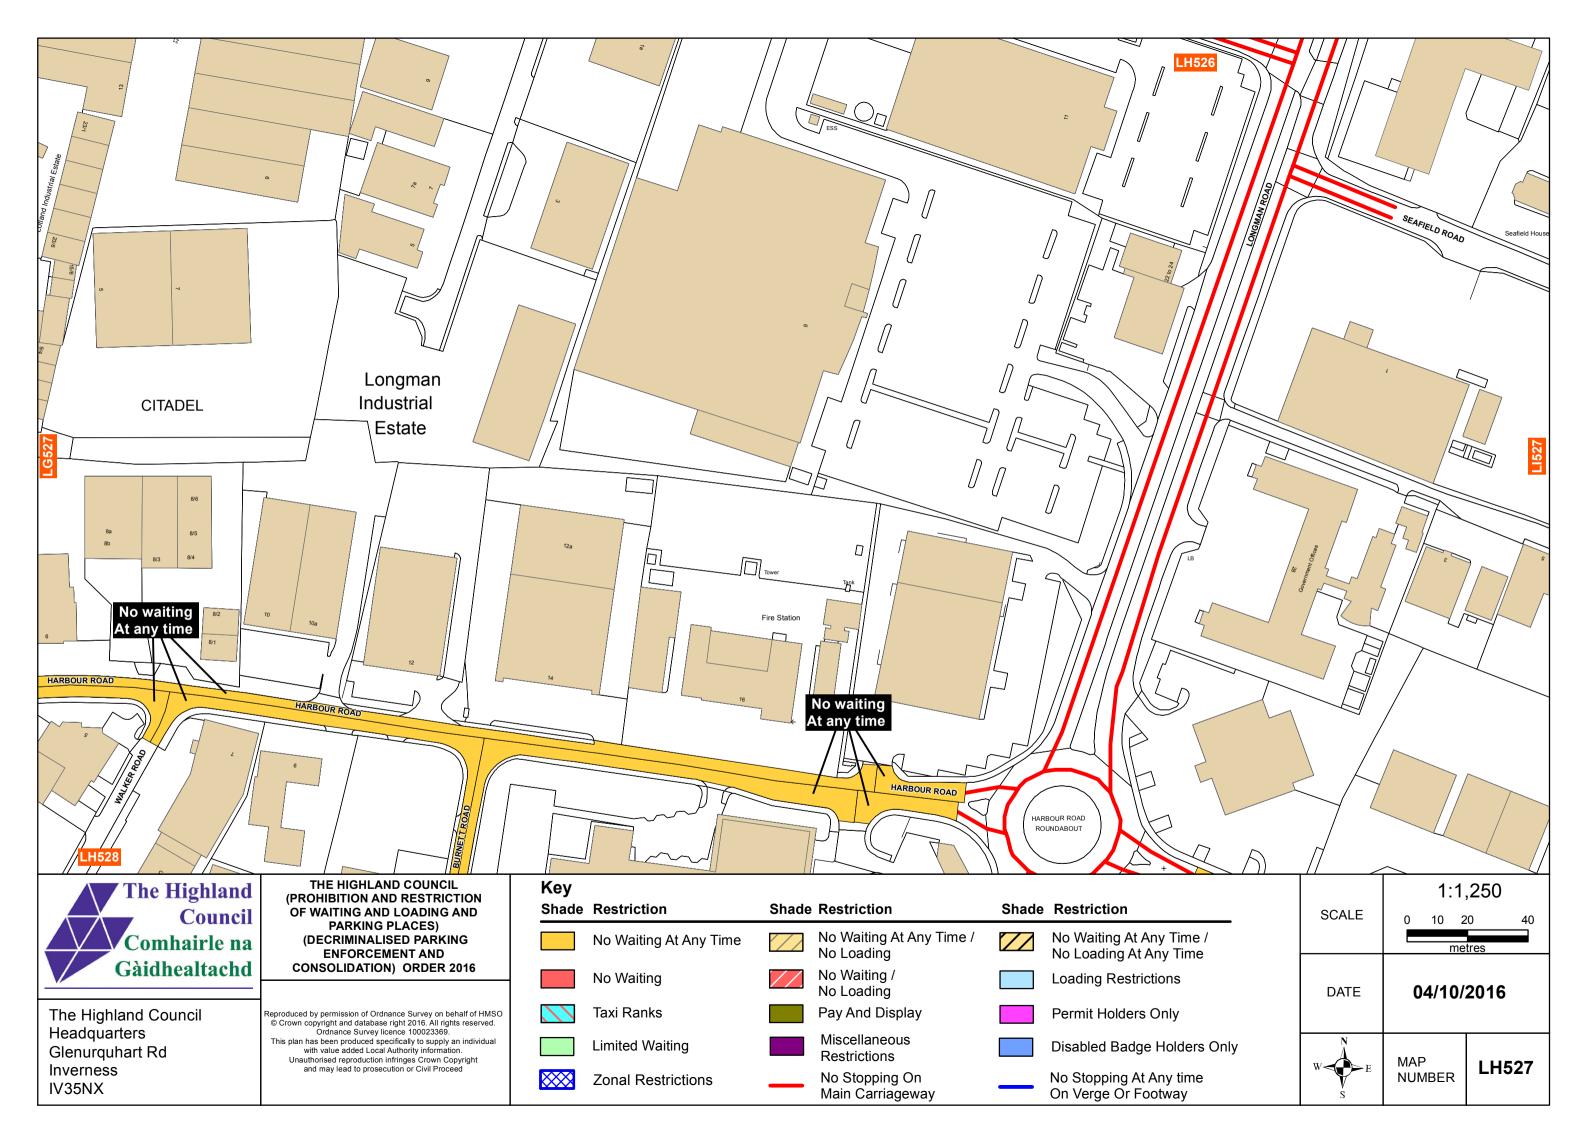

| e /<br>e     | SCALE | 1:1,250<br>0 10 20 40<br>metres |       |  |  |
|--------------|-------|---------------------------------|-------|--|--|
| 6            | DATE  | 04/10/2016                      |       |  |  |
| rs Only<br>e | W E   | MAP<br>NUMBER                   | LK528 |  |  |

LL528

The Highland Council Headquarters Glenurguhart Rd Inverness IV35NX

|                         |                                                                                                                                  |              |                        |       |                                          |       | 2 Wanne Walt                                   |
|-------------------------|----------------------------------------------------------------------------------------------------------------------------------|--------------|------------------------|-------|------------------------------------------|-------|------------------------------------------------|
| The Highland            | THE HIGHLAND COUNCIL<br>(PROHIBITION AND RESTRICTION<br>OF WAITING AND LOADING AND                                               | Key<br>Shade | Restriction            | Shade | Restriction                              | Shade | Restriction                                    |
| Council<br>Comhairle na | PARKING PLACES)<br>(DECRIMINALISED PARKING                                                                                       |              | No Waiting At Any Time |       | No Waiting At Any Time /                 |       | No Waiting At Any Time /                       |
| Gàidhealtachd           | ENFORCEMENT AND<br>CONSOLIDATION) ORDER 2016                                                                                     |              | No Waiting             |       | No Loading<br>No Waiting /<br>No Loading |       | No Loading At Any Time<br>Loading Restrictions |
| rite riiginana eeanon   | Reproduced by permission of Ordnance Survey on behalf of HMSO<br>© Crown copyright and database right 2016. All rights reserved. |              | Taxi Ranks             |       | Pay And Display                          |       | Permit Holders Only                            |
| Glenurquhart Rd         | Headquarters Ordnance Survey licence 100023369.<br>This plan has been produced specifically to supply an individual              |              | Limited Waiting        |       | Miscellaneous<br>Restrictions            |       | Disabled Badge Holders                         |
| Inverness<br>IV35NX     | and may lead to prosecution or Civil Proceed                                                                                     |              | Zonal Restrictions     |       | No Stopping On<br>Main Carriageway       | _     | No Stopping At Any time<br>On Verge Or Footway |