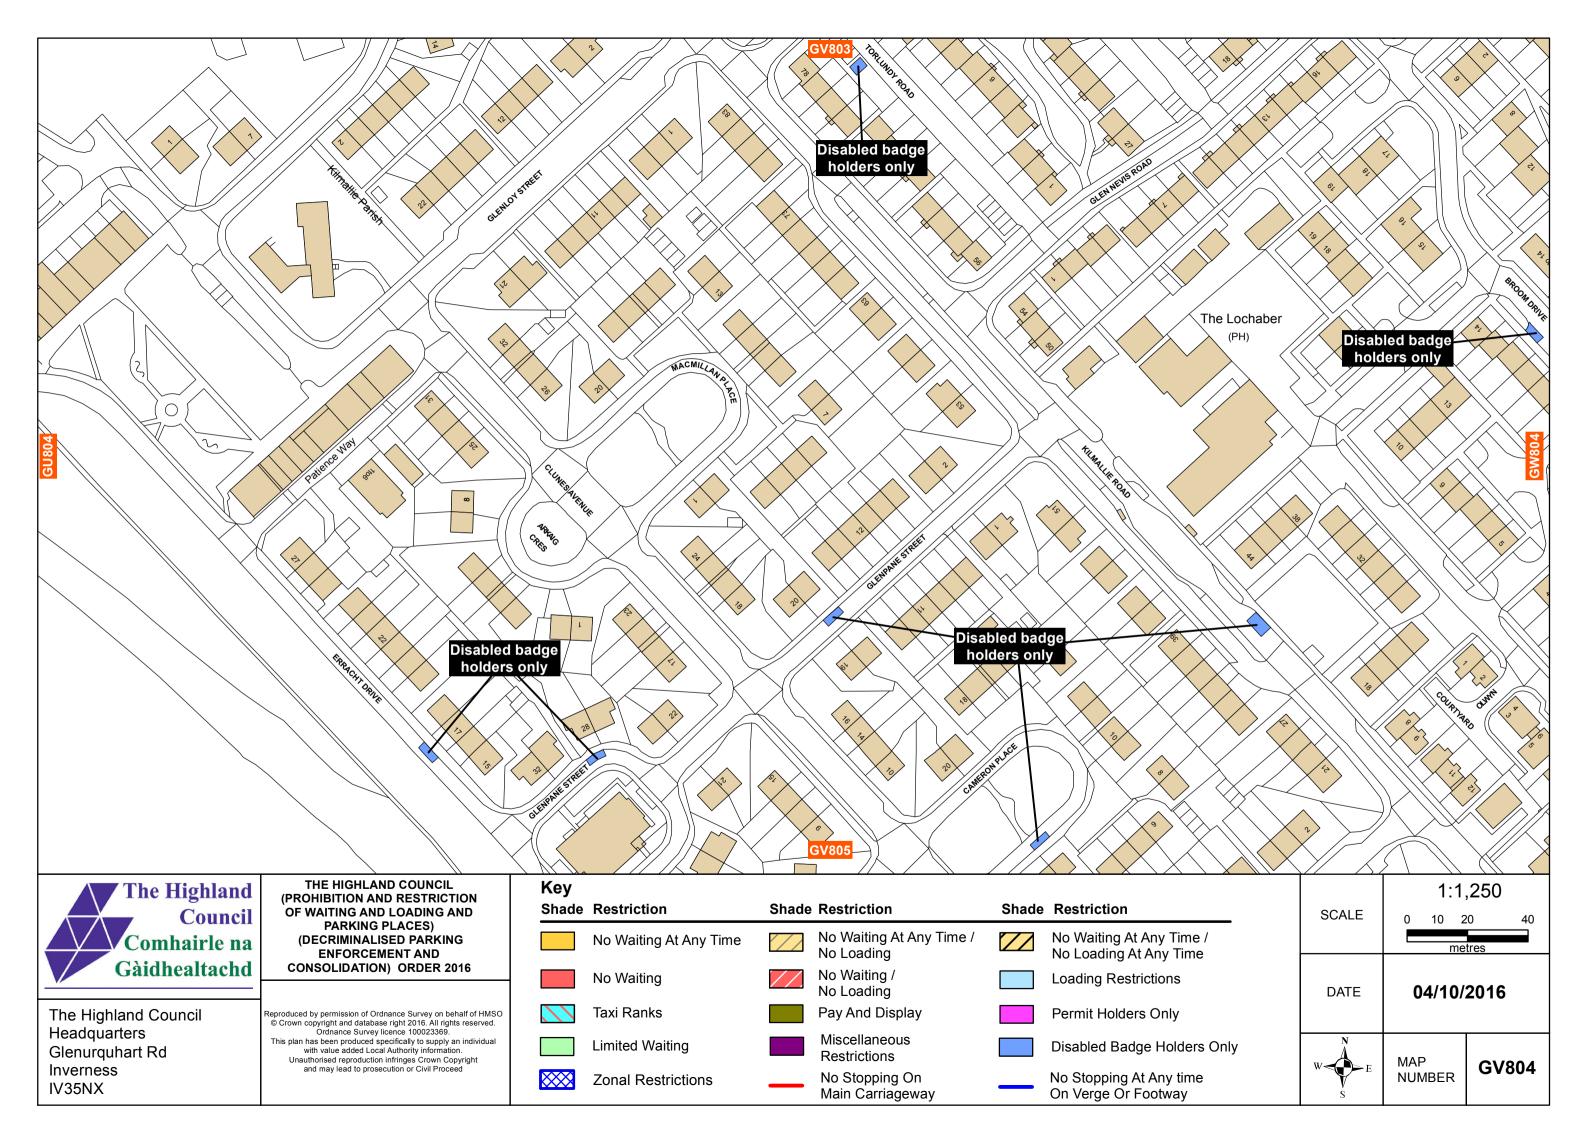

| e /<br>e     | SCALE | 1:1,250<br>0 10 20 40<br>metres |       |  |  |
|--------------|-------|---------------------------------|-------|--|--|
| 6            | DATE  | 04/10/2016                      |       |  |  |
| rs Only<br>e | W E   | MAP<br>NUMBER                   | LK528 |  |  |

LL528

The Highland Council Headquarters Glenurguhart Rd Inverness IV35NX

|                         |                                                                                                                                  |              |                        |       |                                          |       | 2 Wanne Walt                                   |
|-------------------------|----------------------------------------------------------------------------------------------------------------------------------|--------------|------------------------|-------|------------------------------------------|-------|------------------------------------------------|
| The Highland            | THE HIGHLAND COUNCIL<br>(PROHIBITION AND RESTRICTION<br>OF WAITING AND LOADING AND                                               | Key<br>Shade | Restriction            | Shade | Restriction                              | Shade | Restriction                                    |
| Council<br>Comhairle na | PARKING PLACES)<br>(DECRIMINALISED PARKING                                                                                       |              | No Waiting At Any Time |       | No Waiting At Any Time /                 |       | No Waiting At Any Time /                       |
| Gàidhealtachd           | ENFORCEMENT AND<br>CONSOLIDATION) ORDER 2016                                                                                     |              | No Waiting             |       | No Loading<br>No Waiting /<br>No Loading |       | No Loading At Any Time<br>Loading Restrictions |
| rite riiginana eeanon   | Reproduced by permission of Ordnance Survey on behalf of HMSO<br>© Crown copyright and database right 2016. All rights reserved. |              | Taxi Ranks             |       | Pay And Display                          |       | Permit Holders Only                            |
| Glenurquhart Rd         | Headquarters Ordnance Survey licence 100023369.<br>This plan has been produced specifically to supply an individual              |              | Limited Waiting        |       | Miscellaneous<br>Restrictions            |       | Disabled Badge Holders                         |
| Inverness<br>IV35NX     | and may lead to prosecution or Civil Proceed                                                                                     |              | Zonal Restrictions     |       | No Stopping On<br>Main Carriageway       | _     | No Stopping At Any time<br>On Verge Or Footway |