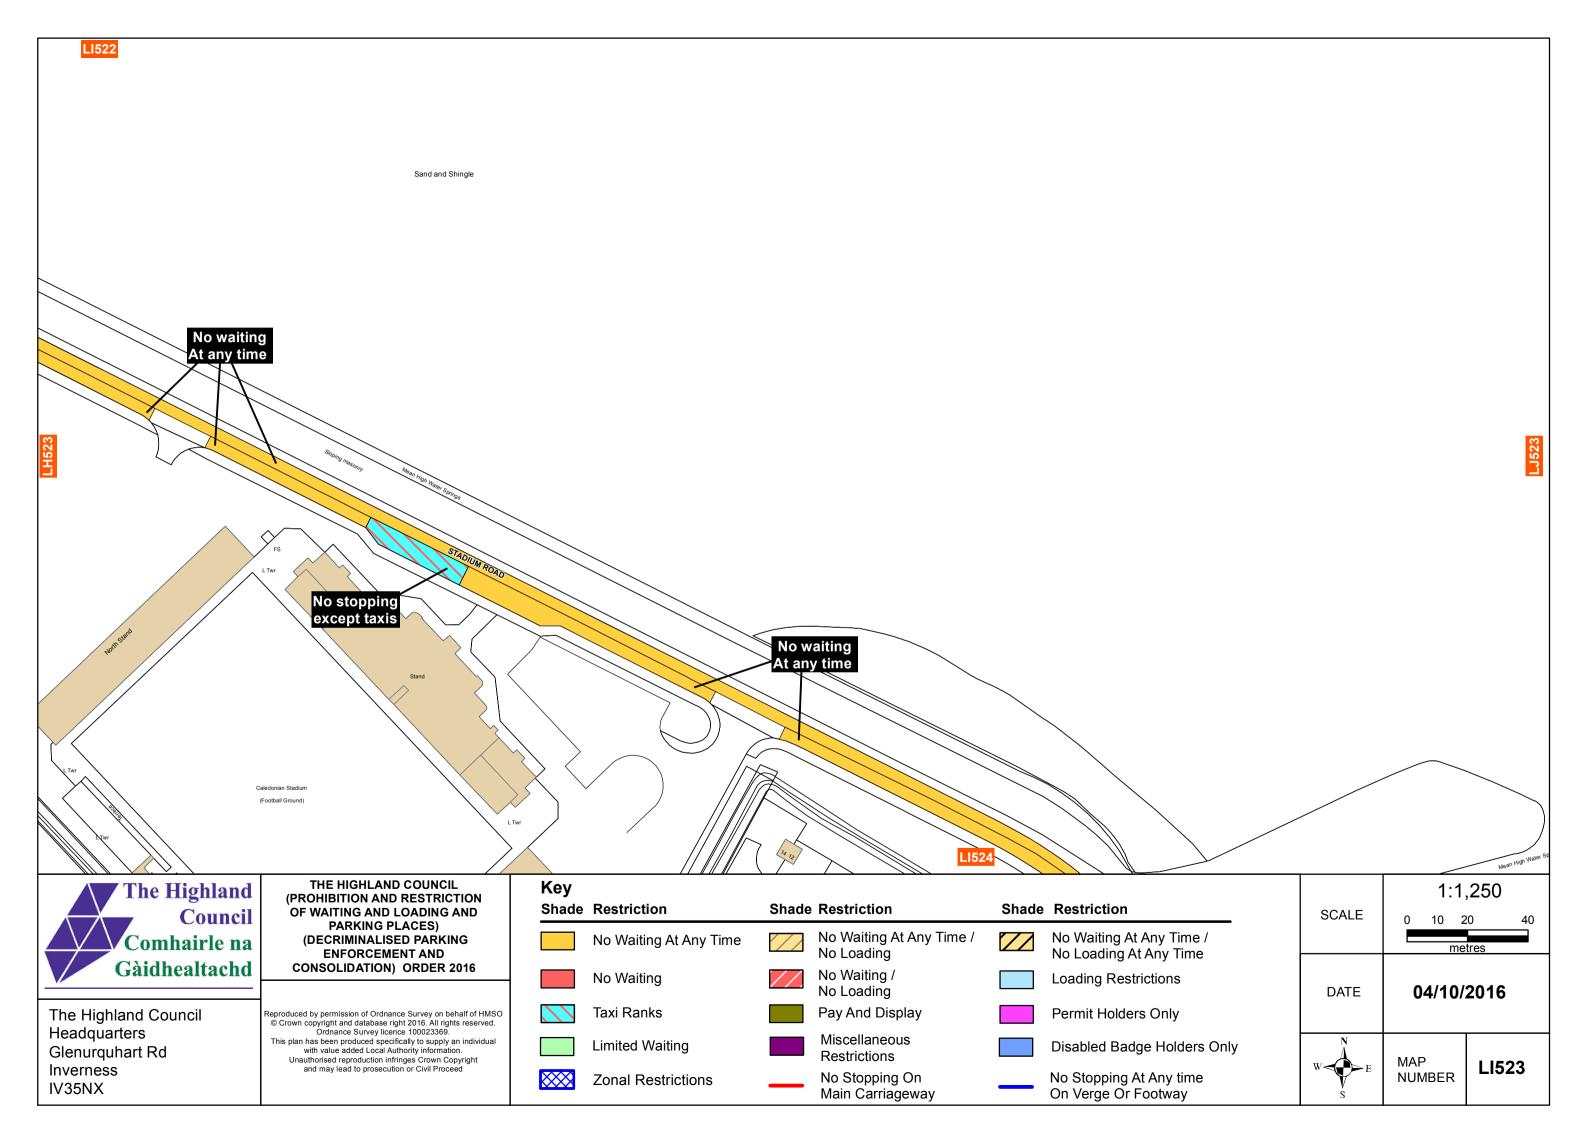

| e /<br>e     | SCALE | 1:1,250<br>0 10 20 40<br>metres |       |  |  |
|--------------|-------|---------------------------------|-------|--|--|
| 6            | DATE  | 04/10/2016                      |       |  |  |
| rs Only<br>e | W E   | MAP<br>NUMBER                   | LK528 |  |  |

LL528

The Highland Council Headquarters Glenurguhart Rd Inverness IV35NX

|                         |                                                                                                                                  |              |                        |       |                                          |       | 2 Wanne Walt                                   |
|-------------------------|----------------------------------------------------------------------------------------------------------------------------------|--------------|------------------------|-------|------------------------------------------|-------|------------------------------------------------|
| The Highland            | THE HIGHLAND COUNCIL<br>(PROHIBITION AND RESTRICTION<br>OF WAITING AND LOADING AND                                               | Key<br>Shade | Restriction            | Shade | Restriction                              | Shade | Restriction                                    |
| Council<br>Comhairle na | PARKING PLACES)<br>(DECRIMINALISED PARKING                                                                                       |              | No Waiting At Any Time |       | No Waiting At Any Time /                 |       | No Waiting At Any Time /                       |
| Gàidhealtachd           | ENFORCEMENT AND<br>CONSOLIDATION) ORDER 2016                                                                                     |              | No Waiting             |       | No Loading<br>No Waiting /<br>No Loading |       | No Loading At Any Time<br>Loading Restrictions |
| rite riiginana eeanon   | Reproduced by permission of Ordnance Survey on behalf of HMSO<br>© Crown copyright and database right 2016. All rights reserved. |              | Taxi Ranks             |       | Pay And Display                          |       | Permit Holders Only                            |
| Glenurquhart Rd         | Headquarters Ordnance Survey licence 100023369.<br>This plan has been produced specifically to supply an individual              |              | Limited Waiting        |       | Miscellaneous<br>Restrictions            |       | Disabled Badge Holders                         |
| Inverness<br>IV35NX     | and may lead to prosecution or Civil Proceed                                                                                     |              | Zonal Restrictions     |       | No Stopping On<br>Main Carriageway       | _     | No Stopping At Any time<br>On Verge Or Footway |