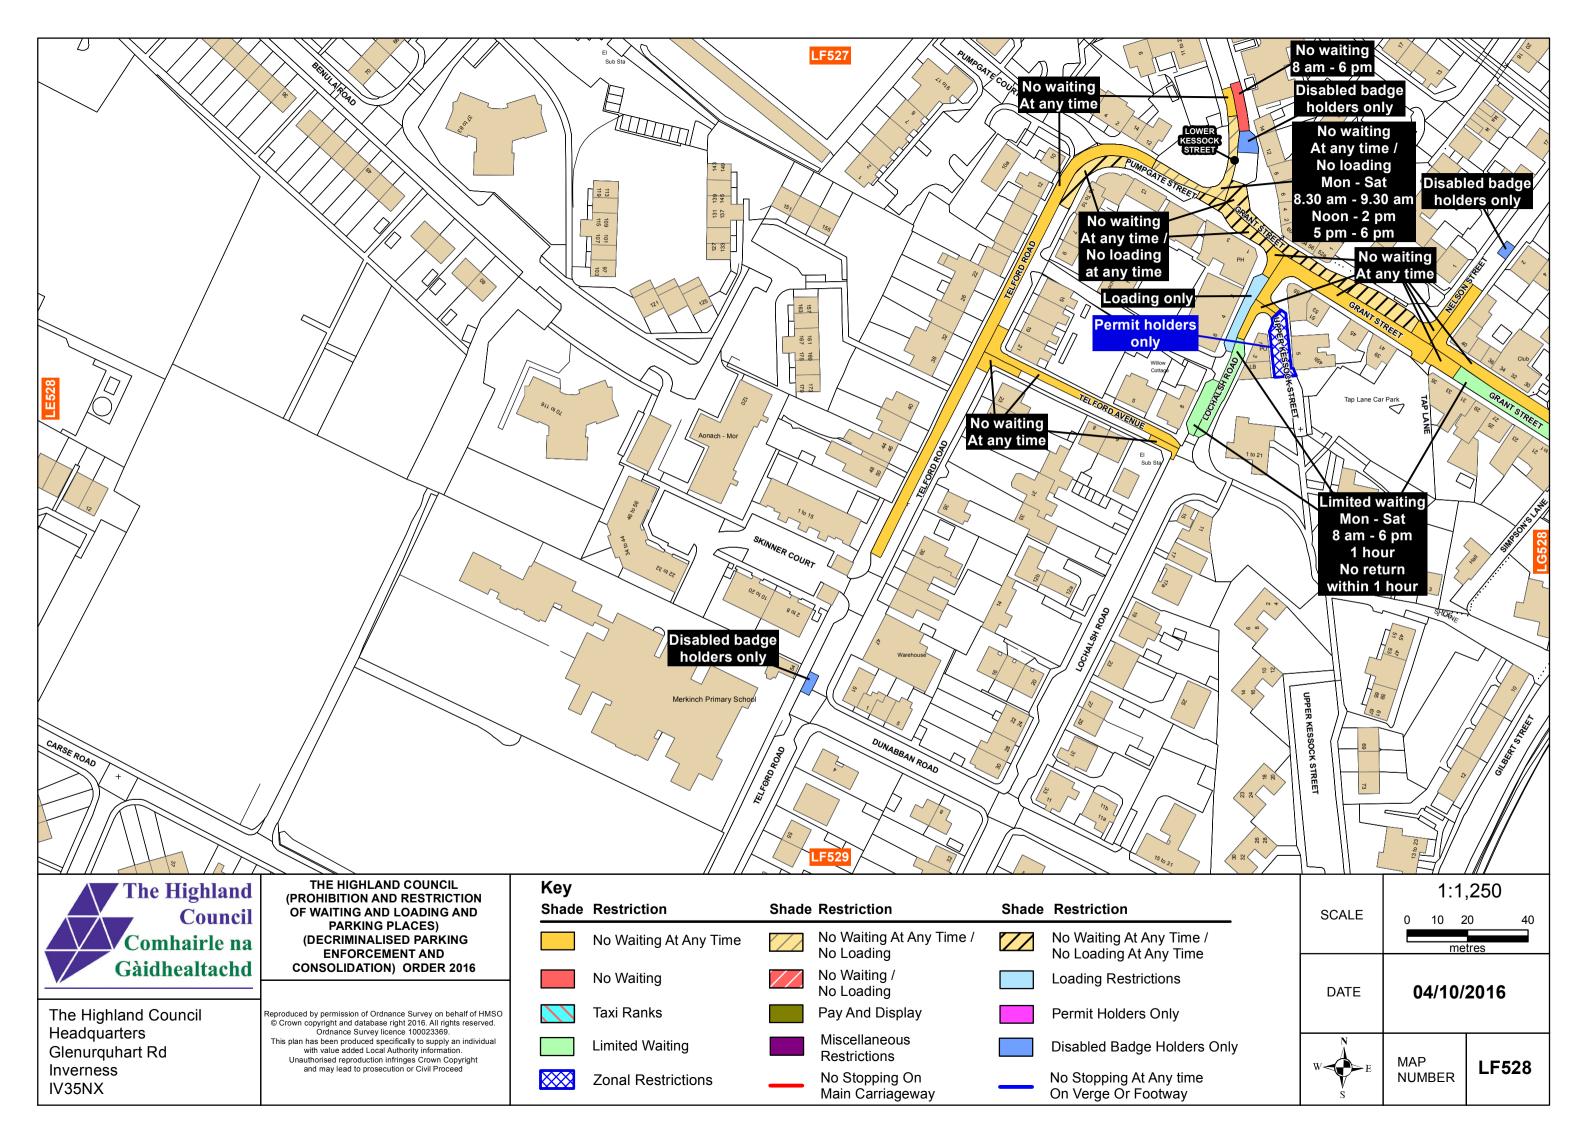

| e /<br>e     | SCALE | 1:1,250<br>0 10 20 40<br>metres |       |  |  |
|--------------|-------|---------------------------------|-------|--|--|
| 6            | DATE  | 04/10/2016                      |       |  |  |
| rs Only<br>e | W E   | MAP<br>NUMBER                   | LK528 |  |  |

LL528

The Highland Council Headquarters Glenurguhart Rd Inverness IV35NX

|                         |                                                                                                                                  |              |                        |       |                                          |       | 2 Wanne Walt                                   |
|-------------------------|----------------------------------------------------------------------------------------------------------------------------------|--------------|------------------------|-------|------------------------------------------|-------|------------------------------------------------|
| The Highland            | THE HIGHLAND COUNCIL<br>(PROHIBITION AND RESTRICTION<br>OF WAITING AND LOADING AND                                               | Key<br>Shade | Restriction            | Shade | Restriction                              | Shade | Restriction                                    |
| Council<br>Comhairle na | PARKING PLACES)<br>(DECRIMINALISED PARKING                                                                                       |              | No Waiting At Any Time |       | No Waiting At Any Time /                 |       | No Waiting At Any Time /                       |
| Gàidhealtachd           | ENFORCEMENT AND<br>CONSOLIDATION) ORDER 2016                                                                                     |              | No Waiting             |       | No Loading<br>No Waiting /<br>No Loading |       | No Loading At Any Time<br>Loading Restrictions |
| rite riiginana eeanon   | Reproduced by permission of Ordnance Survey on behalf of HMSO<br>© Crown copyright and database right 2016. All rights reserved. |              | Taxi Ranks             |       | Pay And Display                          |       | Permit Holders Only                            |
| Glenurquhart Rd         | Headquarters Ordnance Survey licence 100023369.<br>This plan has been produced specifically to supply an individual              |              | Limited Waiting        |       | Miscellaneous<br>Restrictions            |       | Disabled Badge Holders                         |
| Inverness<br>IV35NX     | and may lead to prosecution or Civil Proceed                                                                                     |              | Zonal Restrictions     |       | No Stopping On<br>Main Carriageway       | _     | No Stopping At Any time<br>On Verge Or Footway |