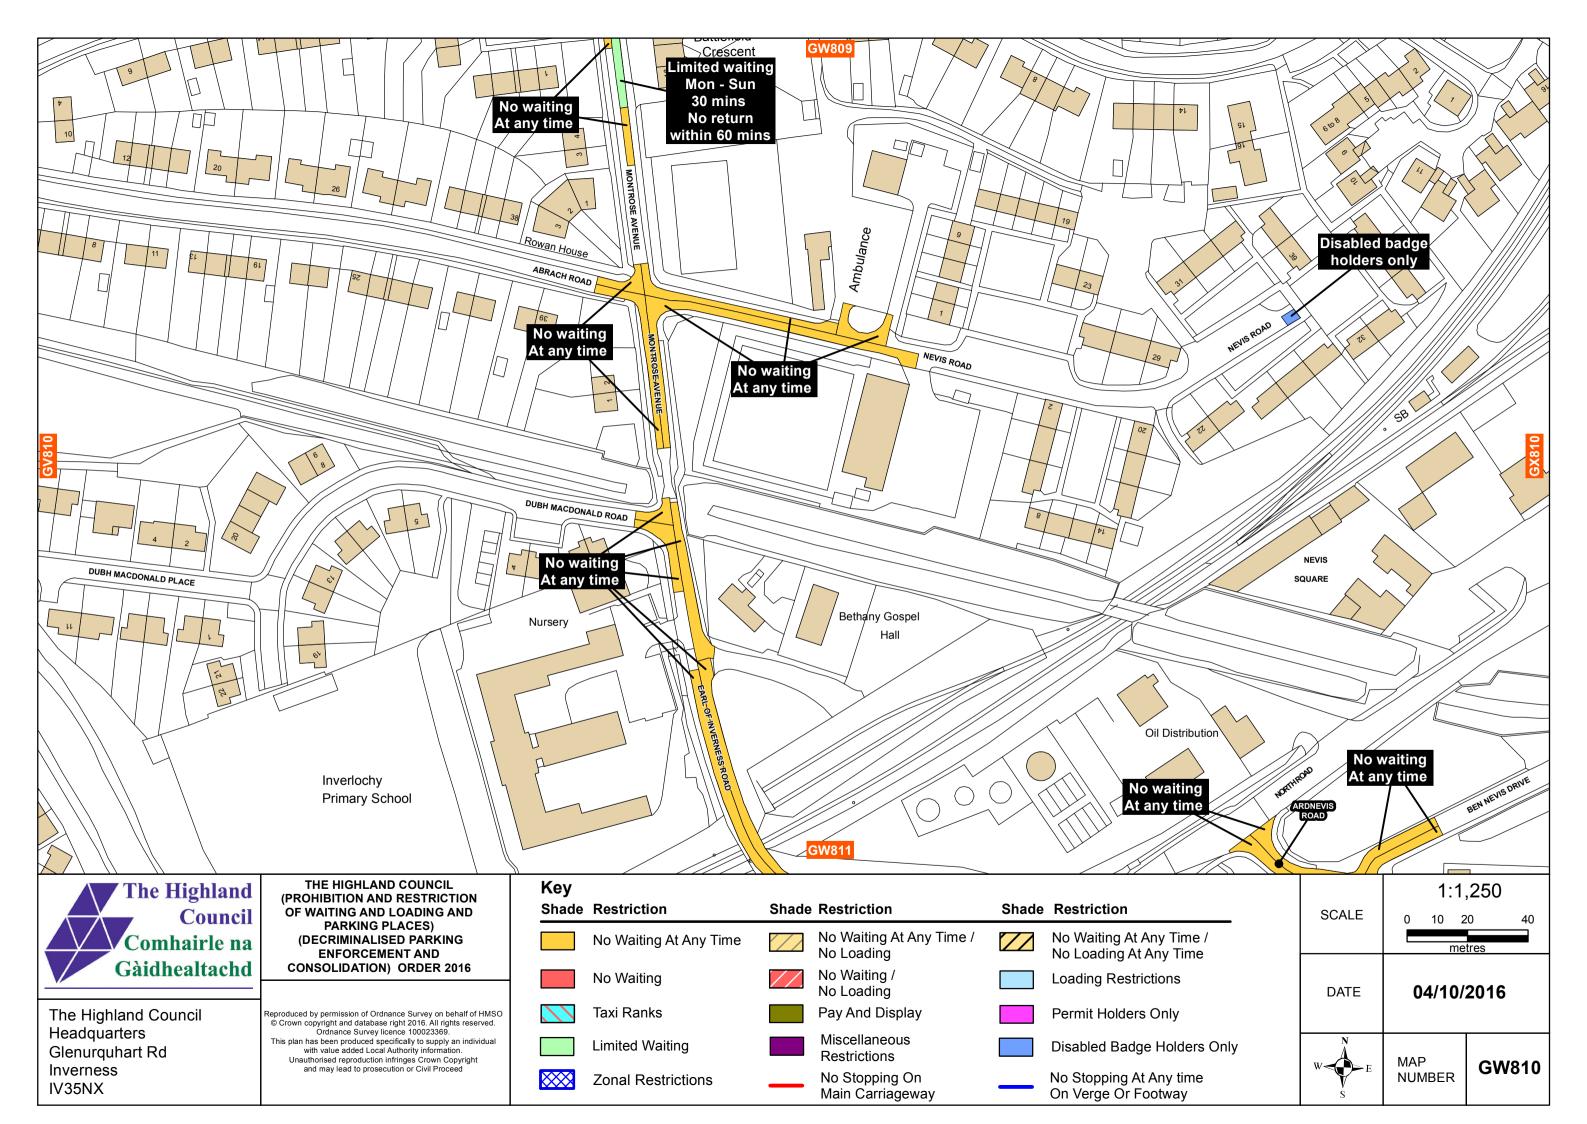

| Taxi Ranks             |       | Pay And Display                          |       | Permit Holders Only                            |
| Glenurquhart Rd         | Headquarters Ordnance Survey licence 100023369.<br>This plan has been produced specifically to supply an individual              |              | Limited Waiting        |       | Miscellaneous<br>Restrictions            |       | Disabled Badge Holders                         |
| Inverness<br>IV35NX     | and may lead to prosecution or Civil Proceed                                                                                     |              | Zonal Restrictions     |       | No Stopping On<br>Main Carriageway       | _     | No Stopping At Any time<br>On Verge Or Footway |