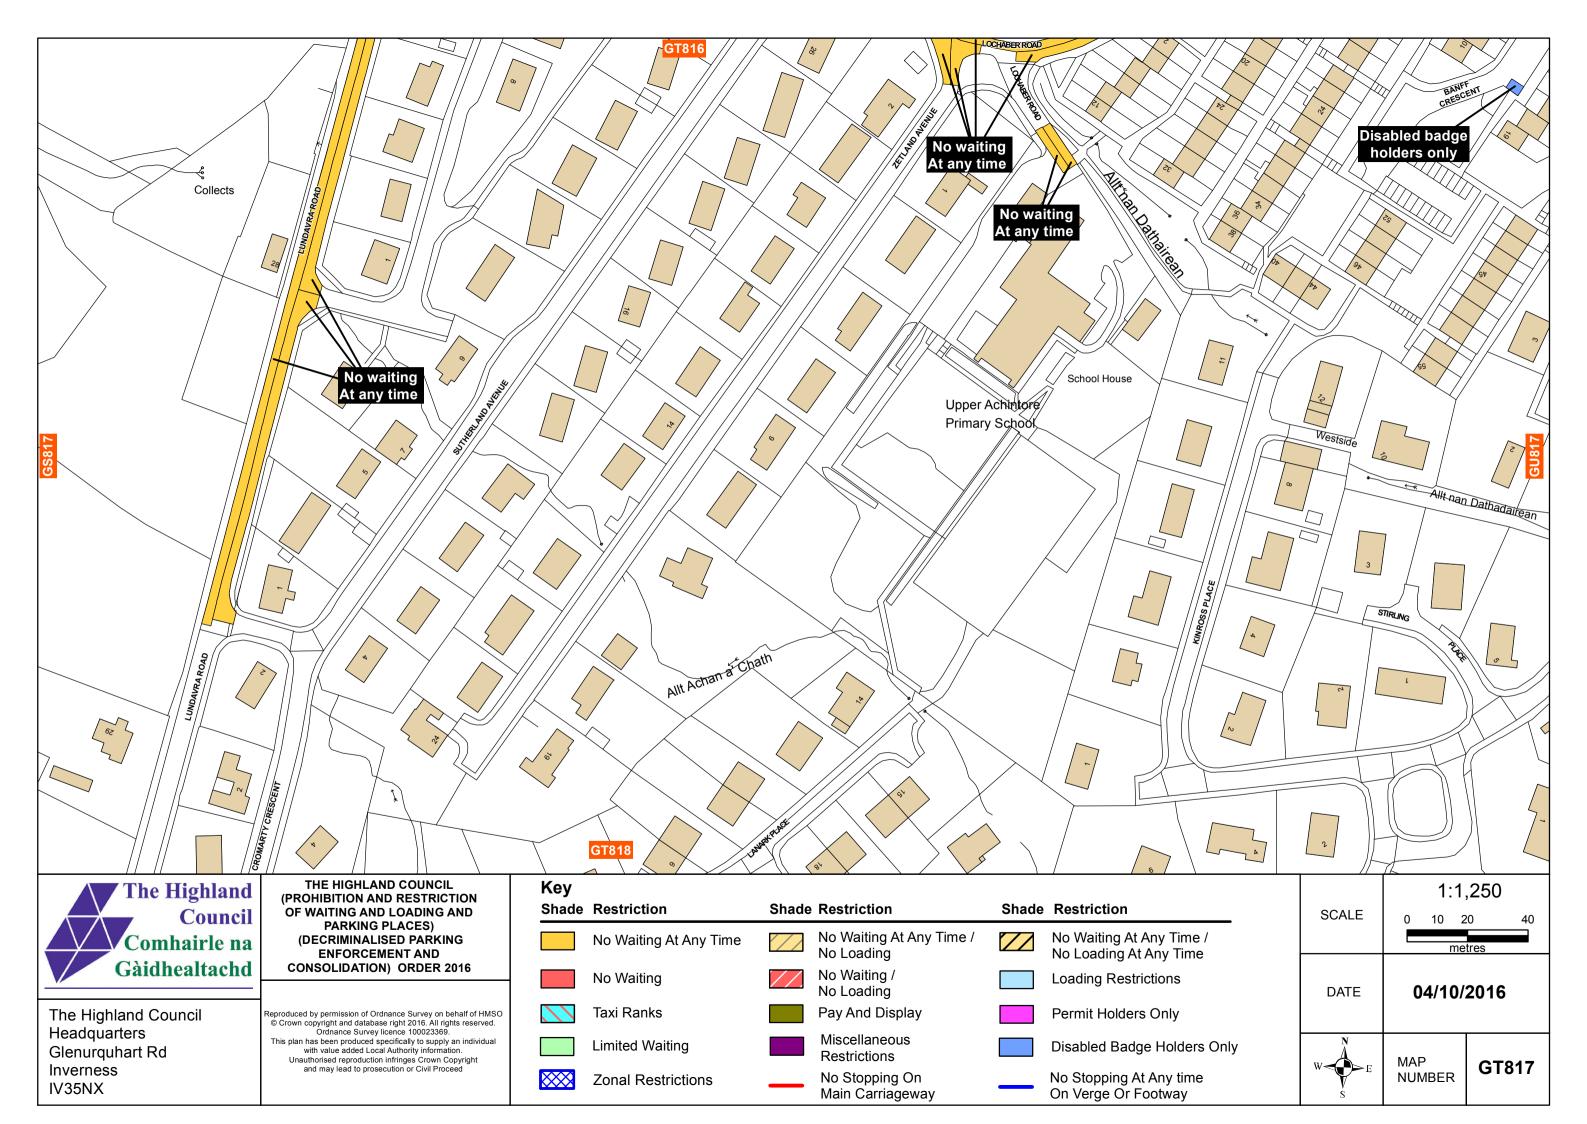

| e /<br>e     | SCALE | 1:1,250<br>0 10 20 40<br>metres |       |  |  |
|--------------|-------|---------------------------------|-------|--|--|
| 6            | DATE  | 04/10/2016                      |       |  |  |
| rs Only<br>e | W E   | MAP<br>NUMBER                   | LK528 |  |  |

LL528

The Highland Council Headquarters Glenurguhart Rd Inverness IV35NX

|                         |                                                                                                                                  |              |                        |       |                                          |       | 2 Wanne Walt                                   |
|-------------------------|----------------------------------------------------------------------------------------------------------------------------------|--------------|------------------------|-------|------------------------------------------|-------|------------------------------------------------|
| The Highland            | THE HIGHLAND COUNCIL<br>(PROHIBITION AND RESTRICTION<br>OF WAITING AND LOADING AND                                               | Key<br>Shade | Restriction            | Shade | Restriction                              | Shade | Restriction                                    |
| Council<br>Comhairle na | PARKING PLACES)<br>(DECRIMINALISED PARKING                                                                                       |              | No Waiting At Any Time |       | No Waiting At Any Time /                 |       | No Waiting At Any Time /                       |
| Gàidhealtachd           | ENFORCEMENT AND<br>CONSOLIDATION) ORDER 2016                                                                                     |              | No Waiting             |       | No Loading<br>No Waiting /<br>No Loading |       | No Loading At Any Time<br>Loading Restrictions |
| rite riiginana eeanon   | Reproduced by permission of Ordnance Survey on behalf of HMSO<br>© Crown copyright and database right 2016. All rights reserved. |              | Taxi Ranks             |       | Pay And Display                          |       | Permit Holders Only                            |
| Glenurquhart Rd         | Headquarters Ordnance Survey licence 100023369.<br>This plan has been produced specifically to supply an individual              |              | Limited Waiting        |       | Miscellaneous<br>Restrictions            |       | Disabled Badge Holders                         |
| Inverness<br>IV35NX     | and may lead to prosecution or Civil Proceed                                                                                     |              | Zonal Restrictions     |       | No Stopping On<br>Main Carriageway       | _     | No Stopping At Any time<br>On Verge Or Footway |