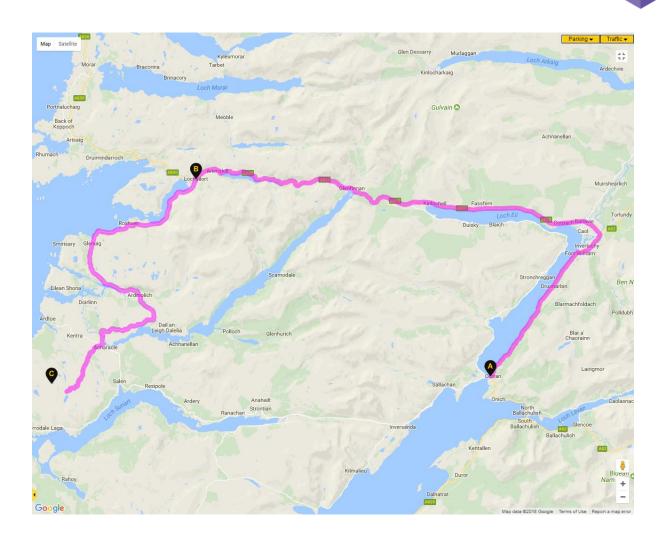

#### Corran to Acharacle - 54.2 miles - 1 hr 28 min

- Follow the A82 North (towards the A861 Lochailort)
- Continue on the A82 North
- Turn left on to the A830 at Lochybridge Roundabout
- Continue on the A830 for approx. 24.9 miles
- Turn left on to the A861 (Acharacle)
- Continue on the A861 to Acharacle for a further 18.9 miles

#### Corran to Kilchoan - 76.1 miles - 2 hr 17 min

- Follow the A82 North (towards the A861 Lochailort)
- Continue on the A82 North
- Turn left on to the A830 at Lochybridge Roundabout
- Continue on the A830 for approx. 24.9 miles
- Turn left on to the A861 (Acharacle)
- Continue on the A861
- Turn right on to the B8007 (Salen) continue to Kilchoan for a further 19.5 miles