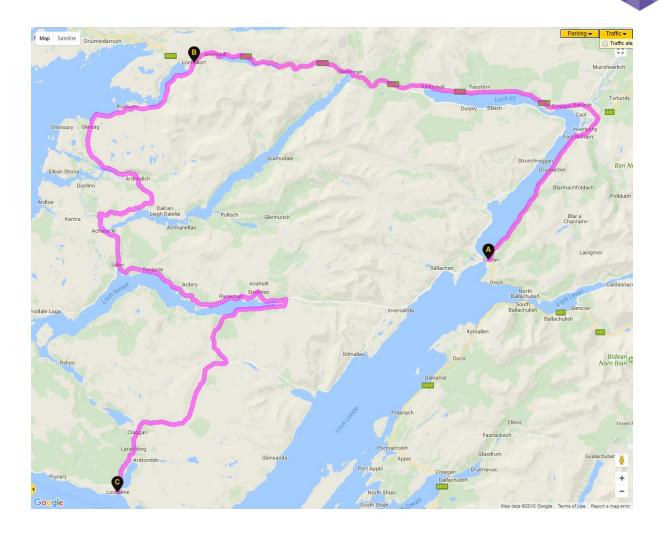

## Corran to Lochaline (via Drumsallie) - 72.6 miles - 2 hr 04 min

- Follow the A82 North (towards the A861)
- Continue on the A82 North
- Turn left on to the A830 at Lochybridge Roundabout
- Continue on the A830 for approx. 11.9 miles
- Turn left on to the A861 (Drumsallie) △ height restriction 12ft-0
- Continue on the A861 (single track road) to Ardgour, double track from Ardgour Carnoch
- Turn left on to the A884 continue to Lochaline for a further 18.3 miles.