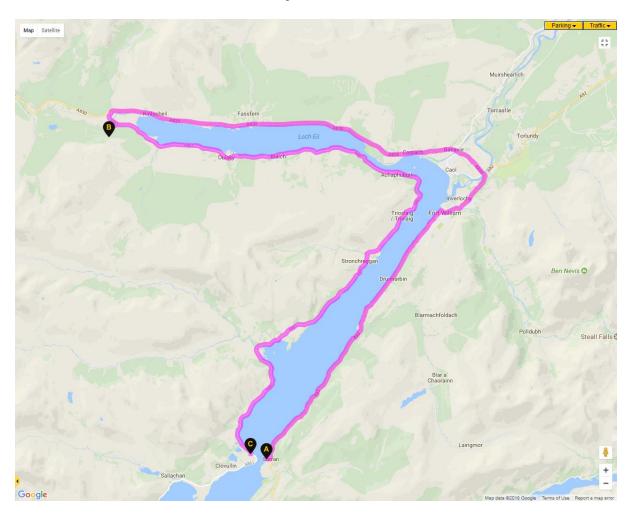

#### Corran to Acharacle - 54.2 miles - 1 hr 28 min

- Follow the A82 North (towards the A861 Lochailort)
- Continue on the A82 North
- Turn left on to the A830 at Lochybridge Roundabout
- Continue on the A830 for approx. 24.9 miles
- Turn left on to the A861 (Acharacle)
- Continue on the A861 to Acharacle for a further 18.9 miles

#### Corran to Kilchoan - 76.1 miles - 2 hr 17 min

- Follow the A82 North (towards the A861 Lochailort)
- Continue on the A82 North
- Turn left on to the A830 at Lochybridge Roundabout
- Continue on the A830 for approx. 24.9 miles
- Turn left on to the A861 (Acharacle)
- Continue on the A861
- Turn right on to the B8007 (Salen) continue to Kilchoan for a further 19.5 miles