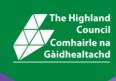

### Corran to Ardour - 42.6 miles, 1 hr 16 min

- Follow the A82 North (towards the A861)
- Continue on the A82 North
- Turn left on to the A830 at Lochybridge Roundabout
- Continue on the A830 for approx. 11.9 miles
- Turn left on to the A861 (Drumsallie) ⚠ height restriction 12ft-0
- Continue on the A861 (single track road) to Ardgour

#### Corran to Strontian - 57 miles - 1 hr 36 min

- Follow the A82 North (towards the A861)
- Continue on the A82 North
- Turn left on to the A830 at Lochybridge Roundabout
- Continue on the A830 for approx. 11.9 miles
- Turn left on to the A861 (Drumsallie) ⚠ height restriction 12ft-0
- Continue on the A861 (single track road) to Ardgour, double track from Ardgour to Strontian