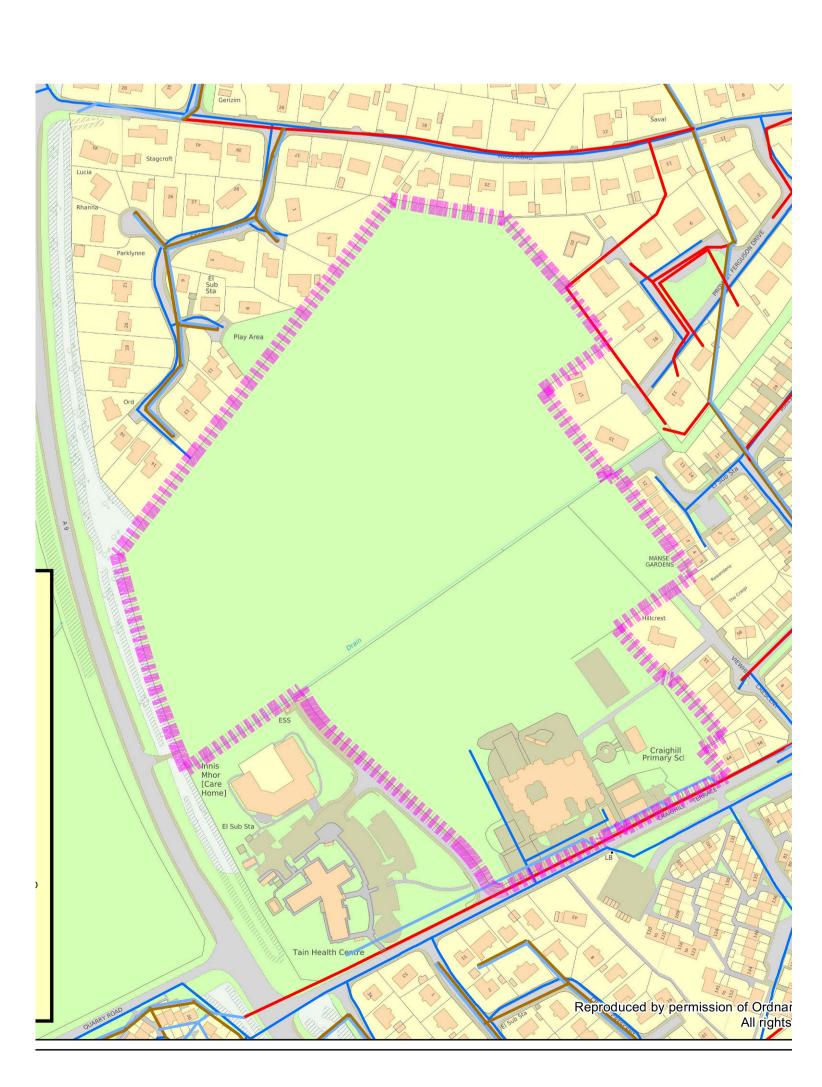

|            |            | DRAWN BY |
| bruce ross                   |            |            | BR       |
| DRAWING TITLE                | CHECKED BY |            |          |
| site by craighill primary    | -          |            |          |
| PURPOSE OF ISSUE             | PAPER      |            |          |
| information                  |            |            | A1       |
| PROJECT NUMBER AGENT         | SERIES     | UNIQUE NO. | REV      |
| DRAWING NUMBER CAL 15088 [A] | sketch     | XXX        | -        |
|                              |            |            |          |

Land to rear of Craighill Primary School Area (ha): 7.9 **Housing Capacity: 170** 

Development in accordance with Planning Permission 07/00797/OUTRC/FULRC including access from Craighill Terrace







combined sewer
foul sewer
surface water drainage
mains supply water
LV (overhead)
HV (overhead)
LV (underground)
HV (underground)

Council
Comhairle na
Gàidhealtachd

DEVELOPMENT AND
INFRASTRUCTURE SERVICE

The Highland

| CLIENT              | SCALE                     |        |            |          |  |  |
|---------------------|---------------------------|--------|------------|----------|--|--|
| care                | care and learning         |        |            |          |  |  |
| PROJECT <b>tain</b> | tain site appraisals      |        |            |          |  |  |
| CONTACT             |                           |        |            | DRAWN BY |  |  |
| bruc                | e ross                    |        |            | BR       |  |  |
|                     | DRAWI