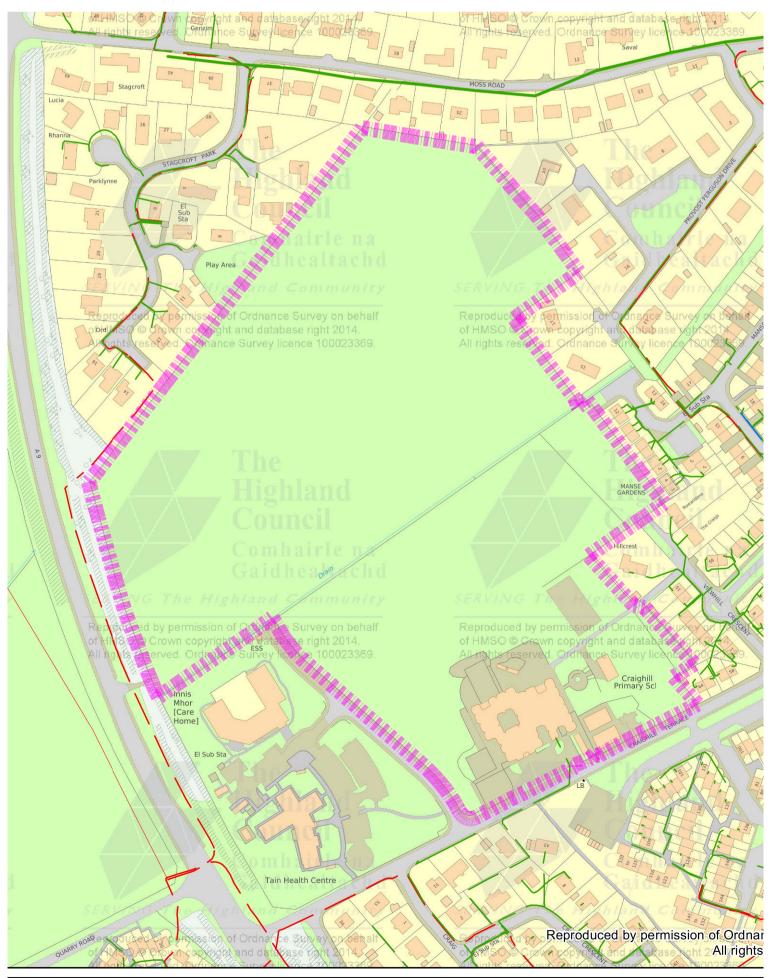

Site of existing Craighill Primary (and additional housing land) 10.62Ha

DEVELOPMENT AND INFRASTRUCTURE SERVICE

|        | CLIENT                    |                |       |        |            | SCALE    |  |
|--------|---------------------------|----------------|-------|--------|------------|----------|--|
|        | care                      | and learnir    | ng    |        |            | varies   |  |
| ·      | tain site appraisals      |                |       |        |            |          |  |
|        | CONTACT                   |                |       |        |            | DRAWN BY |  |
|        | bruc                      | e ross         |       |        |            | BR       |  |
|        | DRAWING TITLE             |                |       |        |            |          |  |
|        | site by craighill primary |                |       |        |            |          |  |
|        | PURPOSE OF ISSUE          |                |       |        |            |          |  |
|        | information               |                |       |        |            |          |  |
| □<br>m |                           | PROJECT NUMBER | AGENT | SERIES | UNIQUE NO. | REV      |  |
|        | DRAWING<br>NUMBER         | CAL 15088      | [A]   | sketch | xxx        | -        |  |

Land to rear of Craighill Primary School Area (ha): 7.9 **Housing Capacity: 170** 

Development in accordance with Planning Permission 07/00797/OUTRC/FULRC including access from Craighill Terrace

combined sewer
foul sewer
surface water drainage
mains supply water
LV (overhead)
HV (overhead)
LV (underground)
HV (underground)