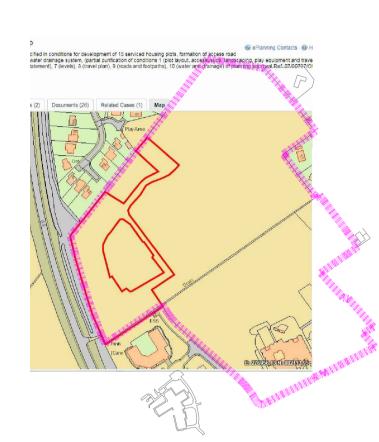

12/01560/FUL

Variation of Condition No.1 of Planning Permission 11/02575/FUL - to remove the 2m footpath setback from the road edge (section 42 Application)

13/00161/MSC

development of 15 serviced housing plots, formation of access road and footpaths and installation of surface water drainage system.