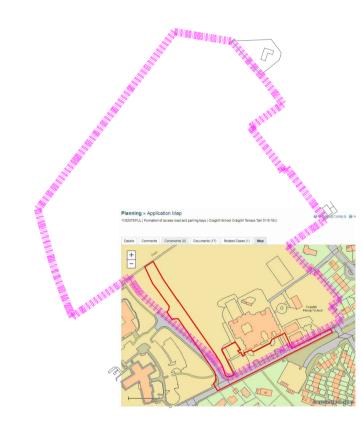

11/02575/FUL

Formation of access road and parking bays | Craighill Approval of matters specified in conditions for School Craighill Terrace Tain IV19 1EU Approval of matters specified in conditions for development of 15 serviced housing plots, form

12/01560/FUL

Variation of Condition No.1 of Planning Permission 11/02575/FUL - to remove the 2m footpath setback from the road edge (section 42 Application)

13/00161/MSC

development of 15 serviced housing plots, formation of access road and footpaths and installation of surface water drainage system.