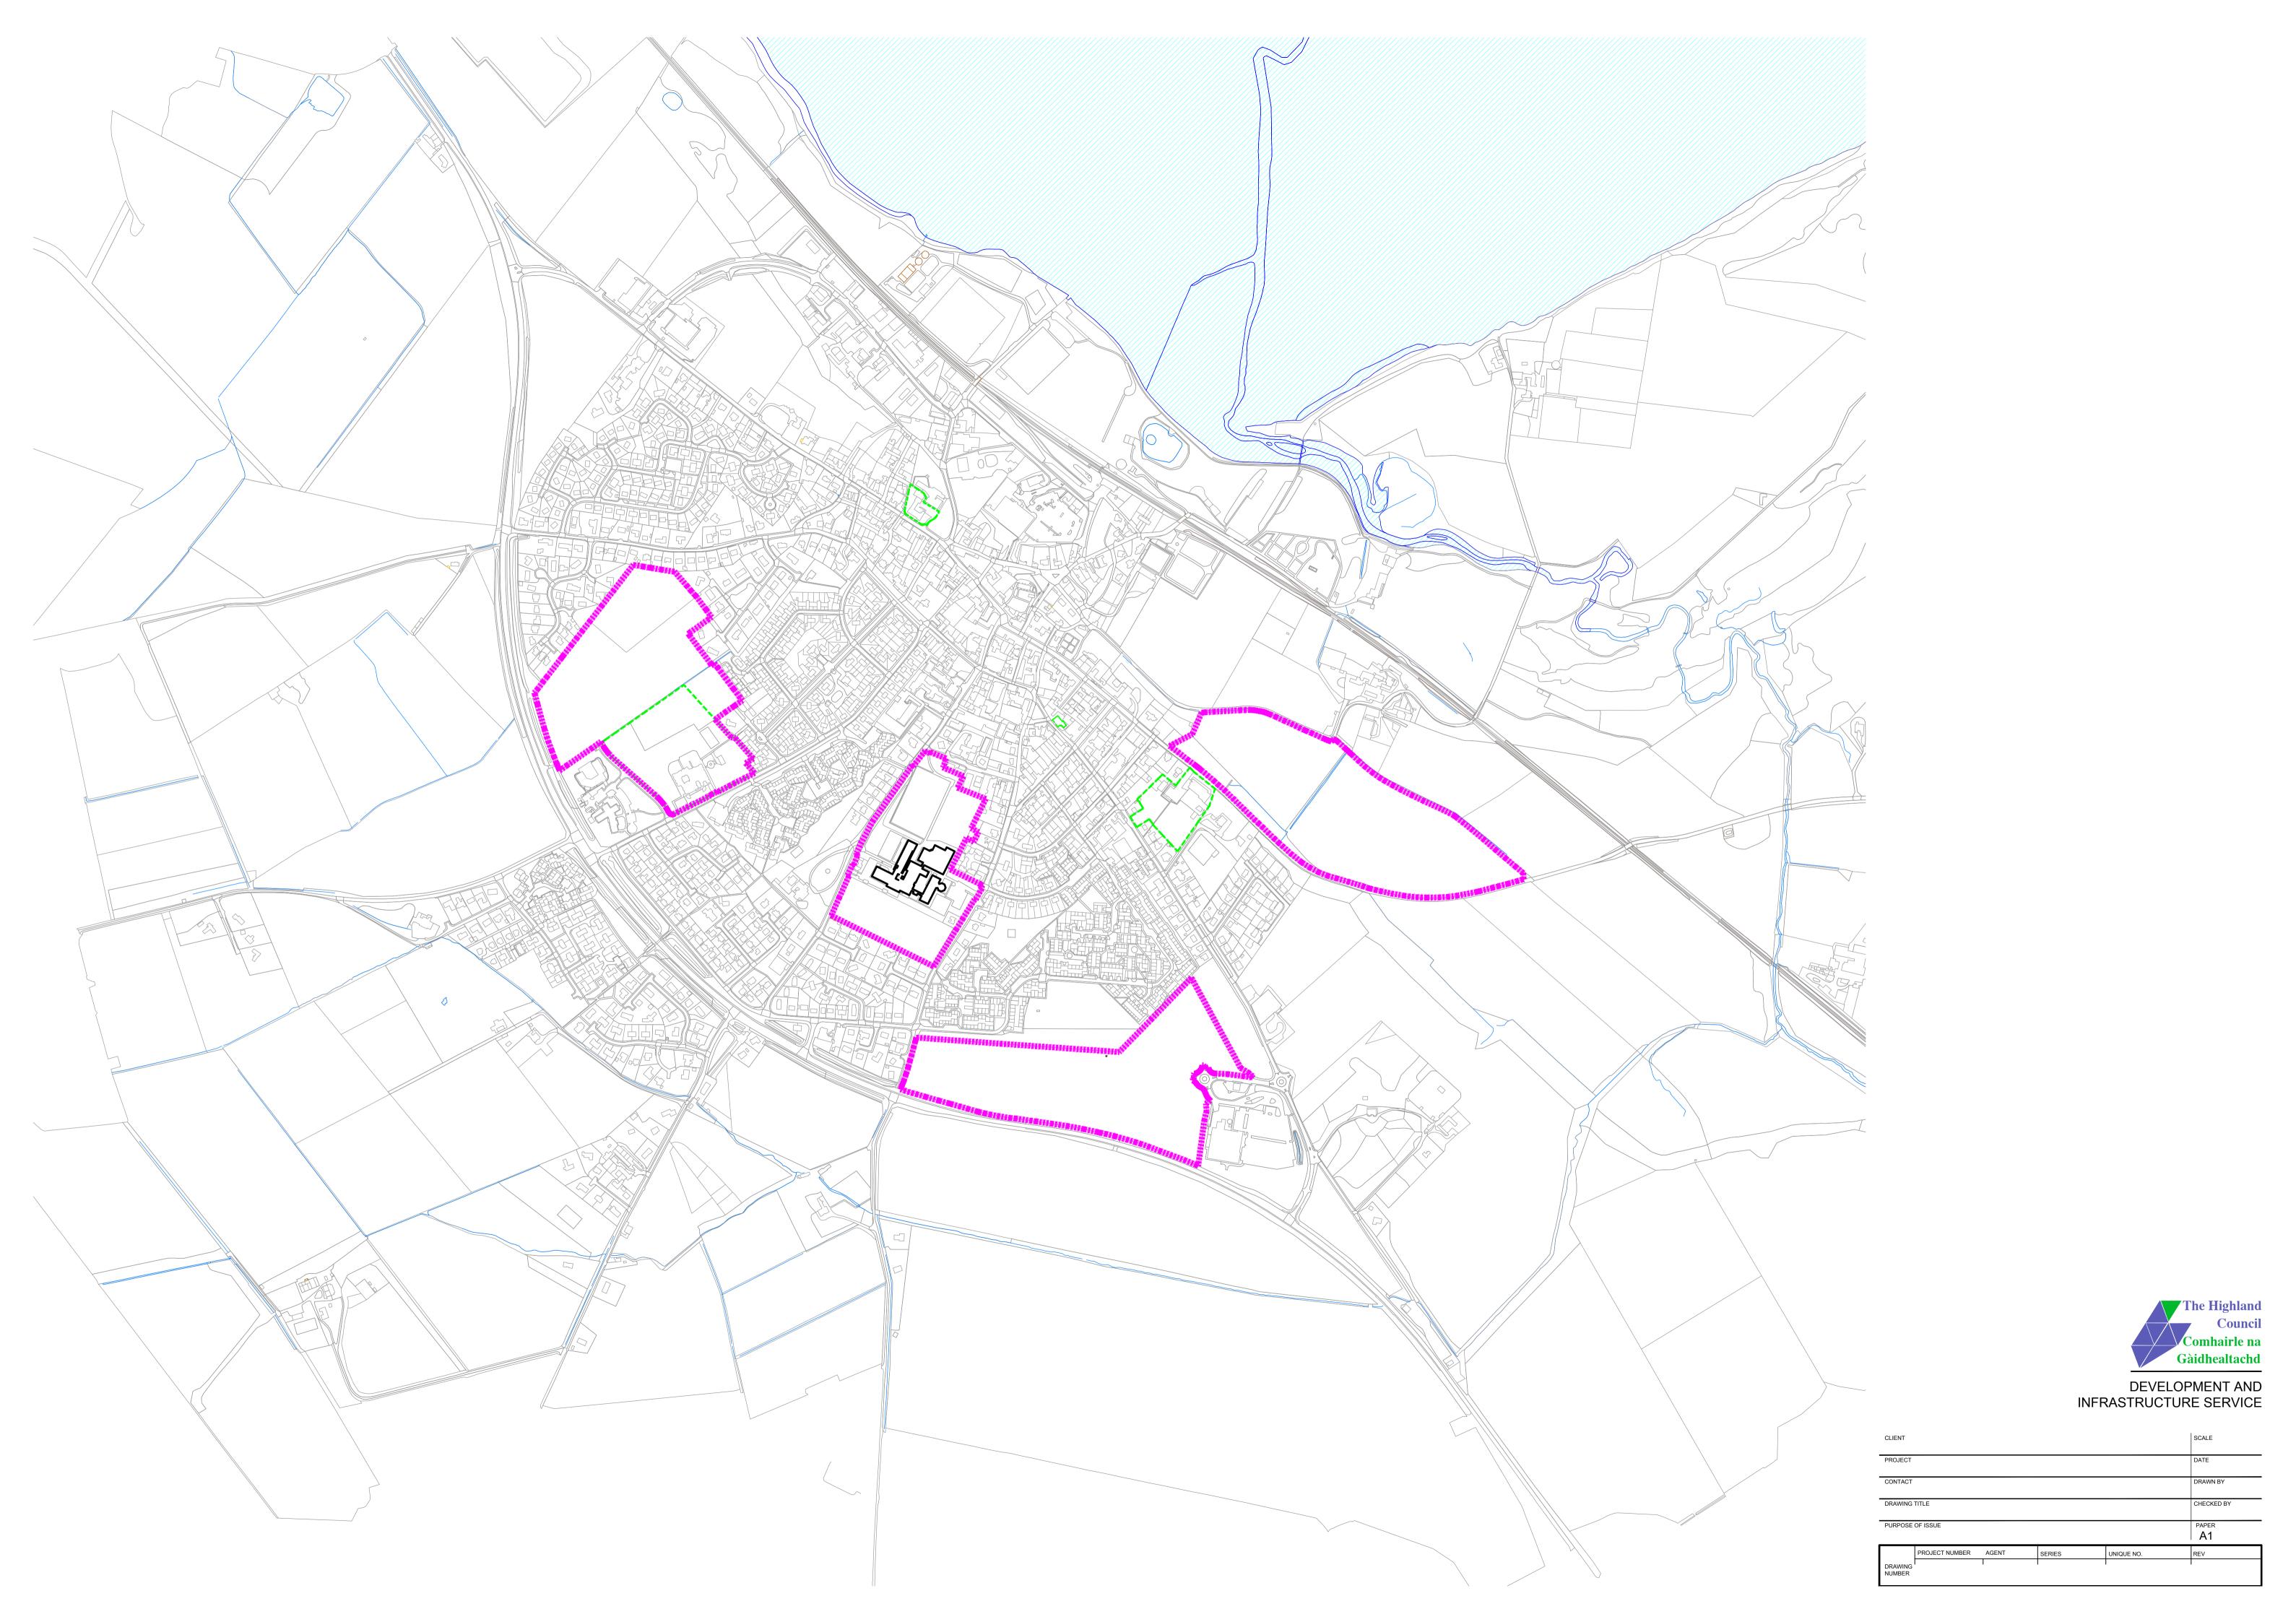

Land to rear of Craighill Primary School Area (ha): 7.9 **Housing Capacity: 170** 

Development in accordance with Planning Permission 07/00797/OUTRC/FULRC including access from Craighill Terrace

combined sewer
foul sewer
surface water drainage
mains supply water
LV (overhead)
HV (overhead)
LV (underground)
HV (underground)