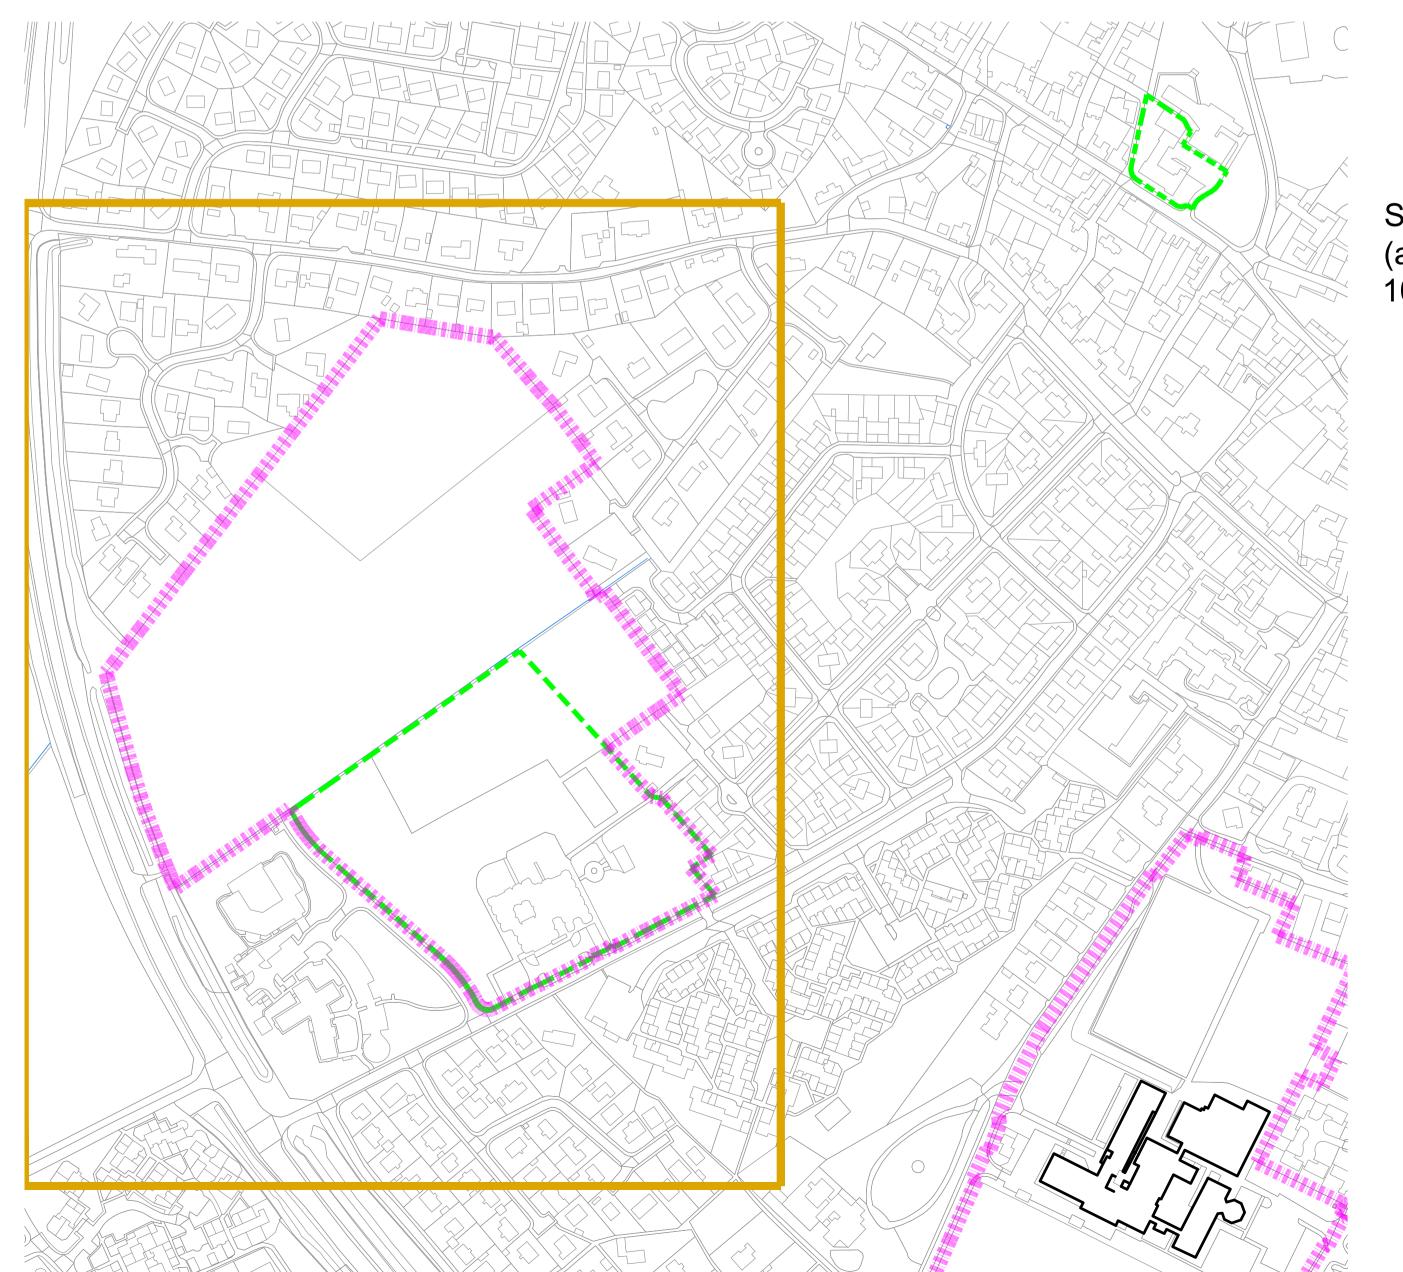

Site of existing Craighill Primary (and additional housing land) 10.62Ha

DEVELOPMENT AND INFRASTRUCTURE SERVICE

|        | CLIENT                    |                |       |        |            | SCALE    |  |
|--------|---------------------------|----------------|-------|--------|------------|----------|--|
|        | care                      | and learnir    | ng    |        |            | varies   |  |
| ·      | tain site appraisals      |                |       |        |            |          |  |
|        | CONTACT                   |                |       |        |            | DRAWN BY |  |
|        | bruc                      | e ross         |       |        |            | BR       |  |
|        | DRAWING TITLE             |                |       |        |            |          |  |
|        | site by craighill primary |                |       |        |            |          |  |
|        | PURPOSE OF ISSUE          |                |       |        |            |          |  |
|        | information               |                |       |        |            |          |  |
| □<br>m |                           | PROJECT NUMBER | AGENT | SERIES | UNIQUE NO. | REV      |  |
|        | DRAWING<br>NUMBER         | CAL 15088      | [A]   | sketch | xxx        | -        |  |

Land to rear of Craighill Primary School Area (ha): 7.9 **Housing Capacity: 170** 

Development in accordance with Planning Permission 07/00797/OUTRC/FULRC including access from Craighill Terrace

combined sewer
foul sewer
surface water drainage
mains supply water
LV (overhead)
HV (overhead)
LV (underground)
HV (underground)