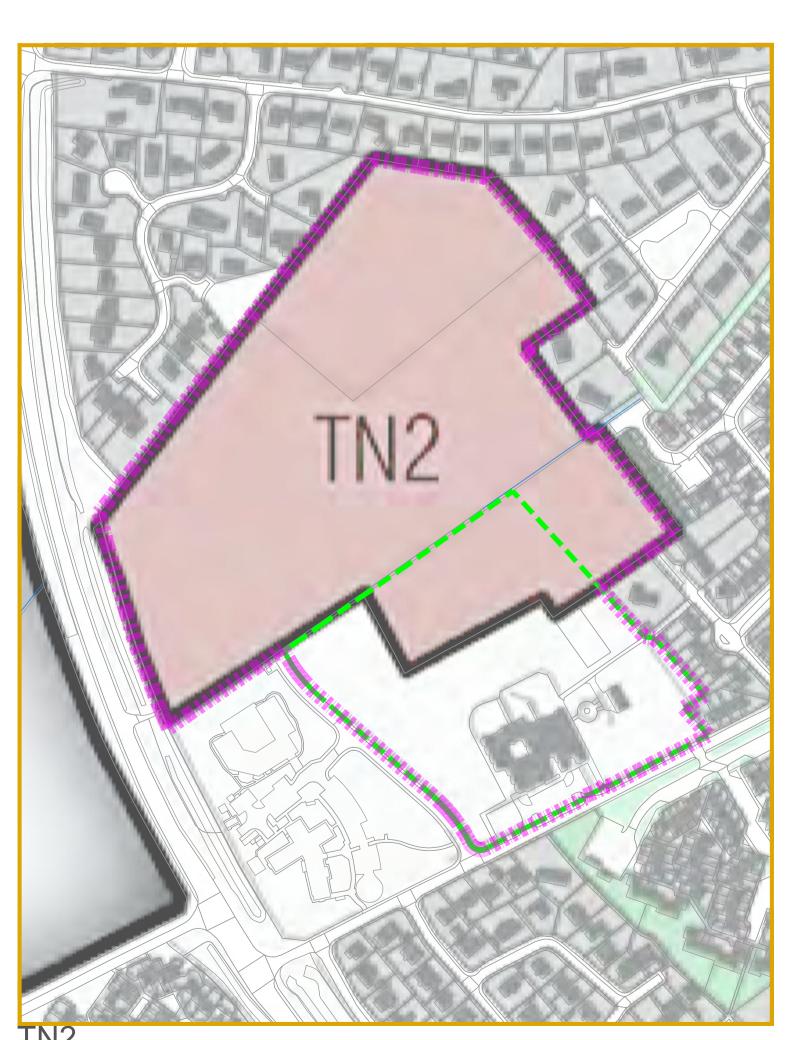

Site of existing Craighill Primary (and additional housing land) 10.62Ha

DEVELOPMENT AND INFRASTRUCTURE SERVICE

|        | CLIENT                    |                |       |        |            | SCALE    |  |
|--------|---------------------------|----------------|-------|--------|------------|----------|--|
|        | care                      | and learnir    | ng    |        |            | varies   |  |
| ·      | tain site appraisals      |                |       |        |            |          |  |
|        | CONTACT                   |                |       |        |            | DRAWN BY |  |
|        | bruc                      | e ross         |       |        |            | BR       |  |
|        | DRAWING TITLE             |                |       |        |            |          |  |
|        | site by craighill primary |                |       |        |            |          |  |
|        | PURPOSE OF ISSUE          |                |       |        |            |          |  |
|        | information               |                |       |        |            |          |  |
| □<br>m |                           | PROJECT NUMBER | AGENT | SERIES | UNIQUE NO. | REV      |  |
|        | DRAWING<br>NUMBER         | CAL 15088      | [A]   | sketch | xxx        | -        |  |

Land to rear of Craighill Primary School Area (ha): 7.9 **Housing Capacity: 170** 

Development in accordance with Planning Permission 07/00797/OUTRC/FULRC including access from Craighill Terrace

combined sewer
foul sewer
surface water drainage
mains supply water
LV (overhead)
HV (overhead)
LV (underground)
HV (underground)