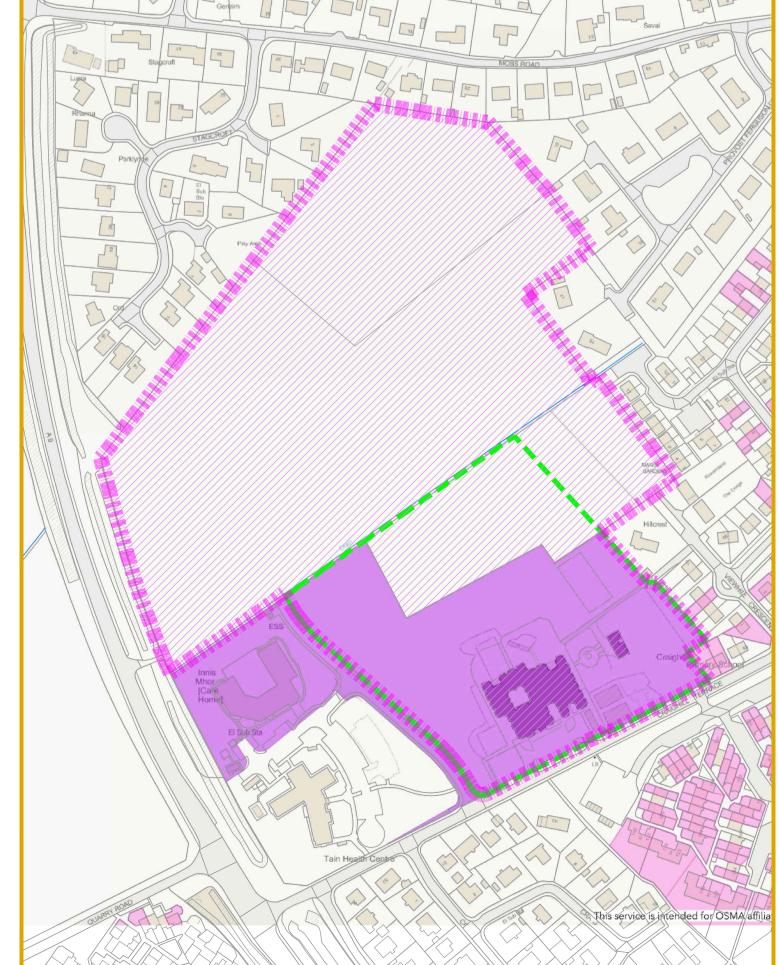

HC owned site (common good) HC owned site (general) HC owned building (general)

DEVELOPMENT AND INFRASTRUCTURE SERVICE

| CLIENT                       |            |            | SCALE    |
|------------------------------|------------|------------|----------|
| care and learning            |            |            | varies   |
| PROJECT                      |            |            | DATE     |
| tain site appraisals         | oct. 2017  |            |          |
| CONTACT                      |            |            | DRAWN BY |
| bruce ross                   |            |            | BR       |
| DRAWING TITLE                | CHECKED BY |            |          |
| site by craighill primary    | -          |            |          |
| PURPOSE OF ISSUE             | PAPER      |            |          |
| information                  |            |            | A1       |
| PROJECT NUMBER AGENT         | SERIES     | UNIQUE NO. | REV      |
| DRAWING NUMBER CAL 15088 [A] | sketch     | XXX        | -        |
|                              |            |            |          |