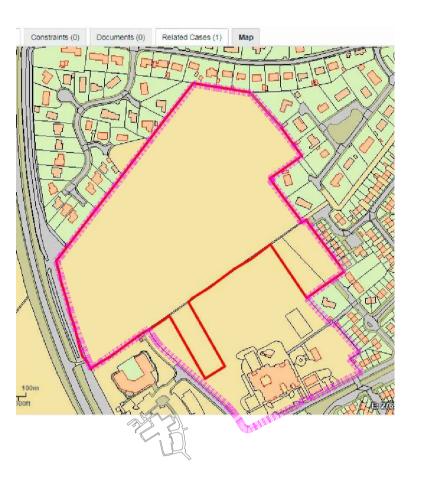

Site of existing Craighill Primary (and additional housing land) 10.62Ha

DEVELOPMENT AND INFRASTRUCTURE SERVICE

|        | CLIENT                    |                |       |        |            | SCALE    |  |
|--------|---------------------------|----------------|-------|--------|------------|----------|--|
|        | care                      | and learnir    | ng    |        |            | varies   |  |
| ·      | tain site appraisals      |                |       |        |            |          |  |
|        | CONTACT                   |                |       |        |            | DRAWN BY |  |
|        | bruc                      | e ross         |       |        |            | BR       |  |
|        | DRAWING TITLE             |                |       |        |            |          |  |
|        | site by craighill primary |                |       |        |            |          |  |
|        | PURPOSE OF ISSUE          |                |       |        |            |          |  |
|        | information               |                |       |        |            |          |  |
| □<br>m |                           | PROJECT NUMBER | AGENT | SERIES | UNIQUE NO. | REV      |  |
|        | DRAWING<br>NUMBER         | CAL 15088      | [A]   | sketch | xxx        | -        |  |

Land to rear of Craighill Primary School Area (ha): 7.9 **Housing Capacity: 170** 

Development in accordance with Planning Permission 07/00797/OUTRC/FULRC including access from Craighill Terrace

combined sewer
foul sewer
surface water drainage
mains supply water
LV (overhead)
HV (overhead)
LV (underground)
HV (underground)