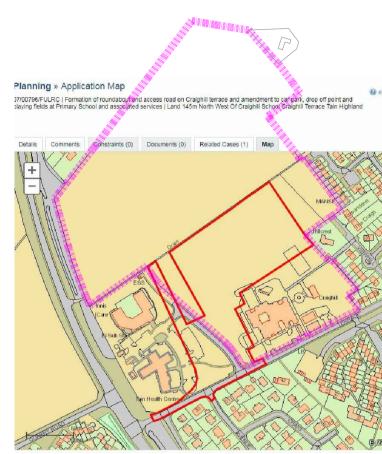

07/00796/FULRC

Formation of roundabout and access road on Craighill Erection of 170 houses and associated infrastructure terrace and amendment to car park, drop off point and playing fields at Primary School and associated services | Land 145m North West Of Craighill School Craighill Terrace Tain Highland

07/00797/OUTRC

11/04479/FUL

Section 42 application to vary condition 1 attached to planning permission ref no 07/00797/OUTSU

08/00408/FULSU

New access road from Craighill Terrace with bus turning and drop off area. Extension of car park for Craighill Primary School and new pitch with ball stop fence and lighting | Craighill School Craighill Terrace Tain Highland IV19 1EU

11/02575/FUL

Formation of access road and parking bays | Craighill Approval of matters specified in conditions for School Craighill Terrace Tain IV19 1EU Approval of matters specified in conditions for development of 15 serviced housing plots, form

12/01560/FUL

Variation of Condition No.1 of Planning Permission 11/02575/FUL - to remove the 2m footpath setback from the road edge (section 42 Application)

13/00161/MSC

development of 15 serviced housing plots, formation of access road and footpaths and installation of surface water drainage system.