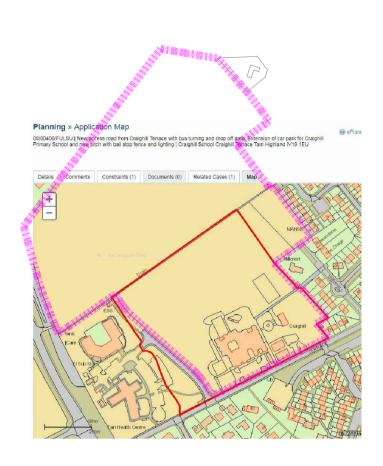

07/00796/FULRC

Formation of roundabout and access road on Craighill Erection of 170 houses and associated infrastructure terrace and amendment to car park, drop off point and playing fields at Primary School and associated services | Land 145m North West Of Craighill School Craighill Terrace Tain Highland

07/00797/OUTRC

11/04479/FUL

Section 42 application to vary condition 1 attached to planning permission ref no 07/00797/OUTSU

08/00408/FULSU

New access road from Craighill Terrace with bus turning and drop off area. Extension of car park for Craighill Primary School and new pitch with ball stop fence and lighting | Craighill School Craighill Terrace Tain Highland IV19 1EU