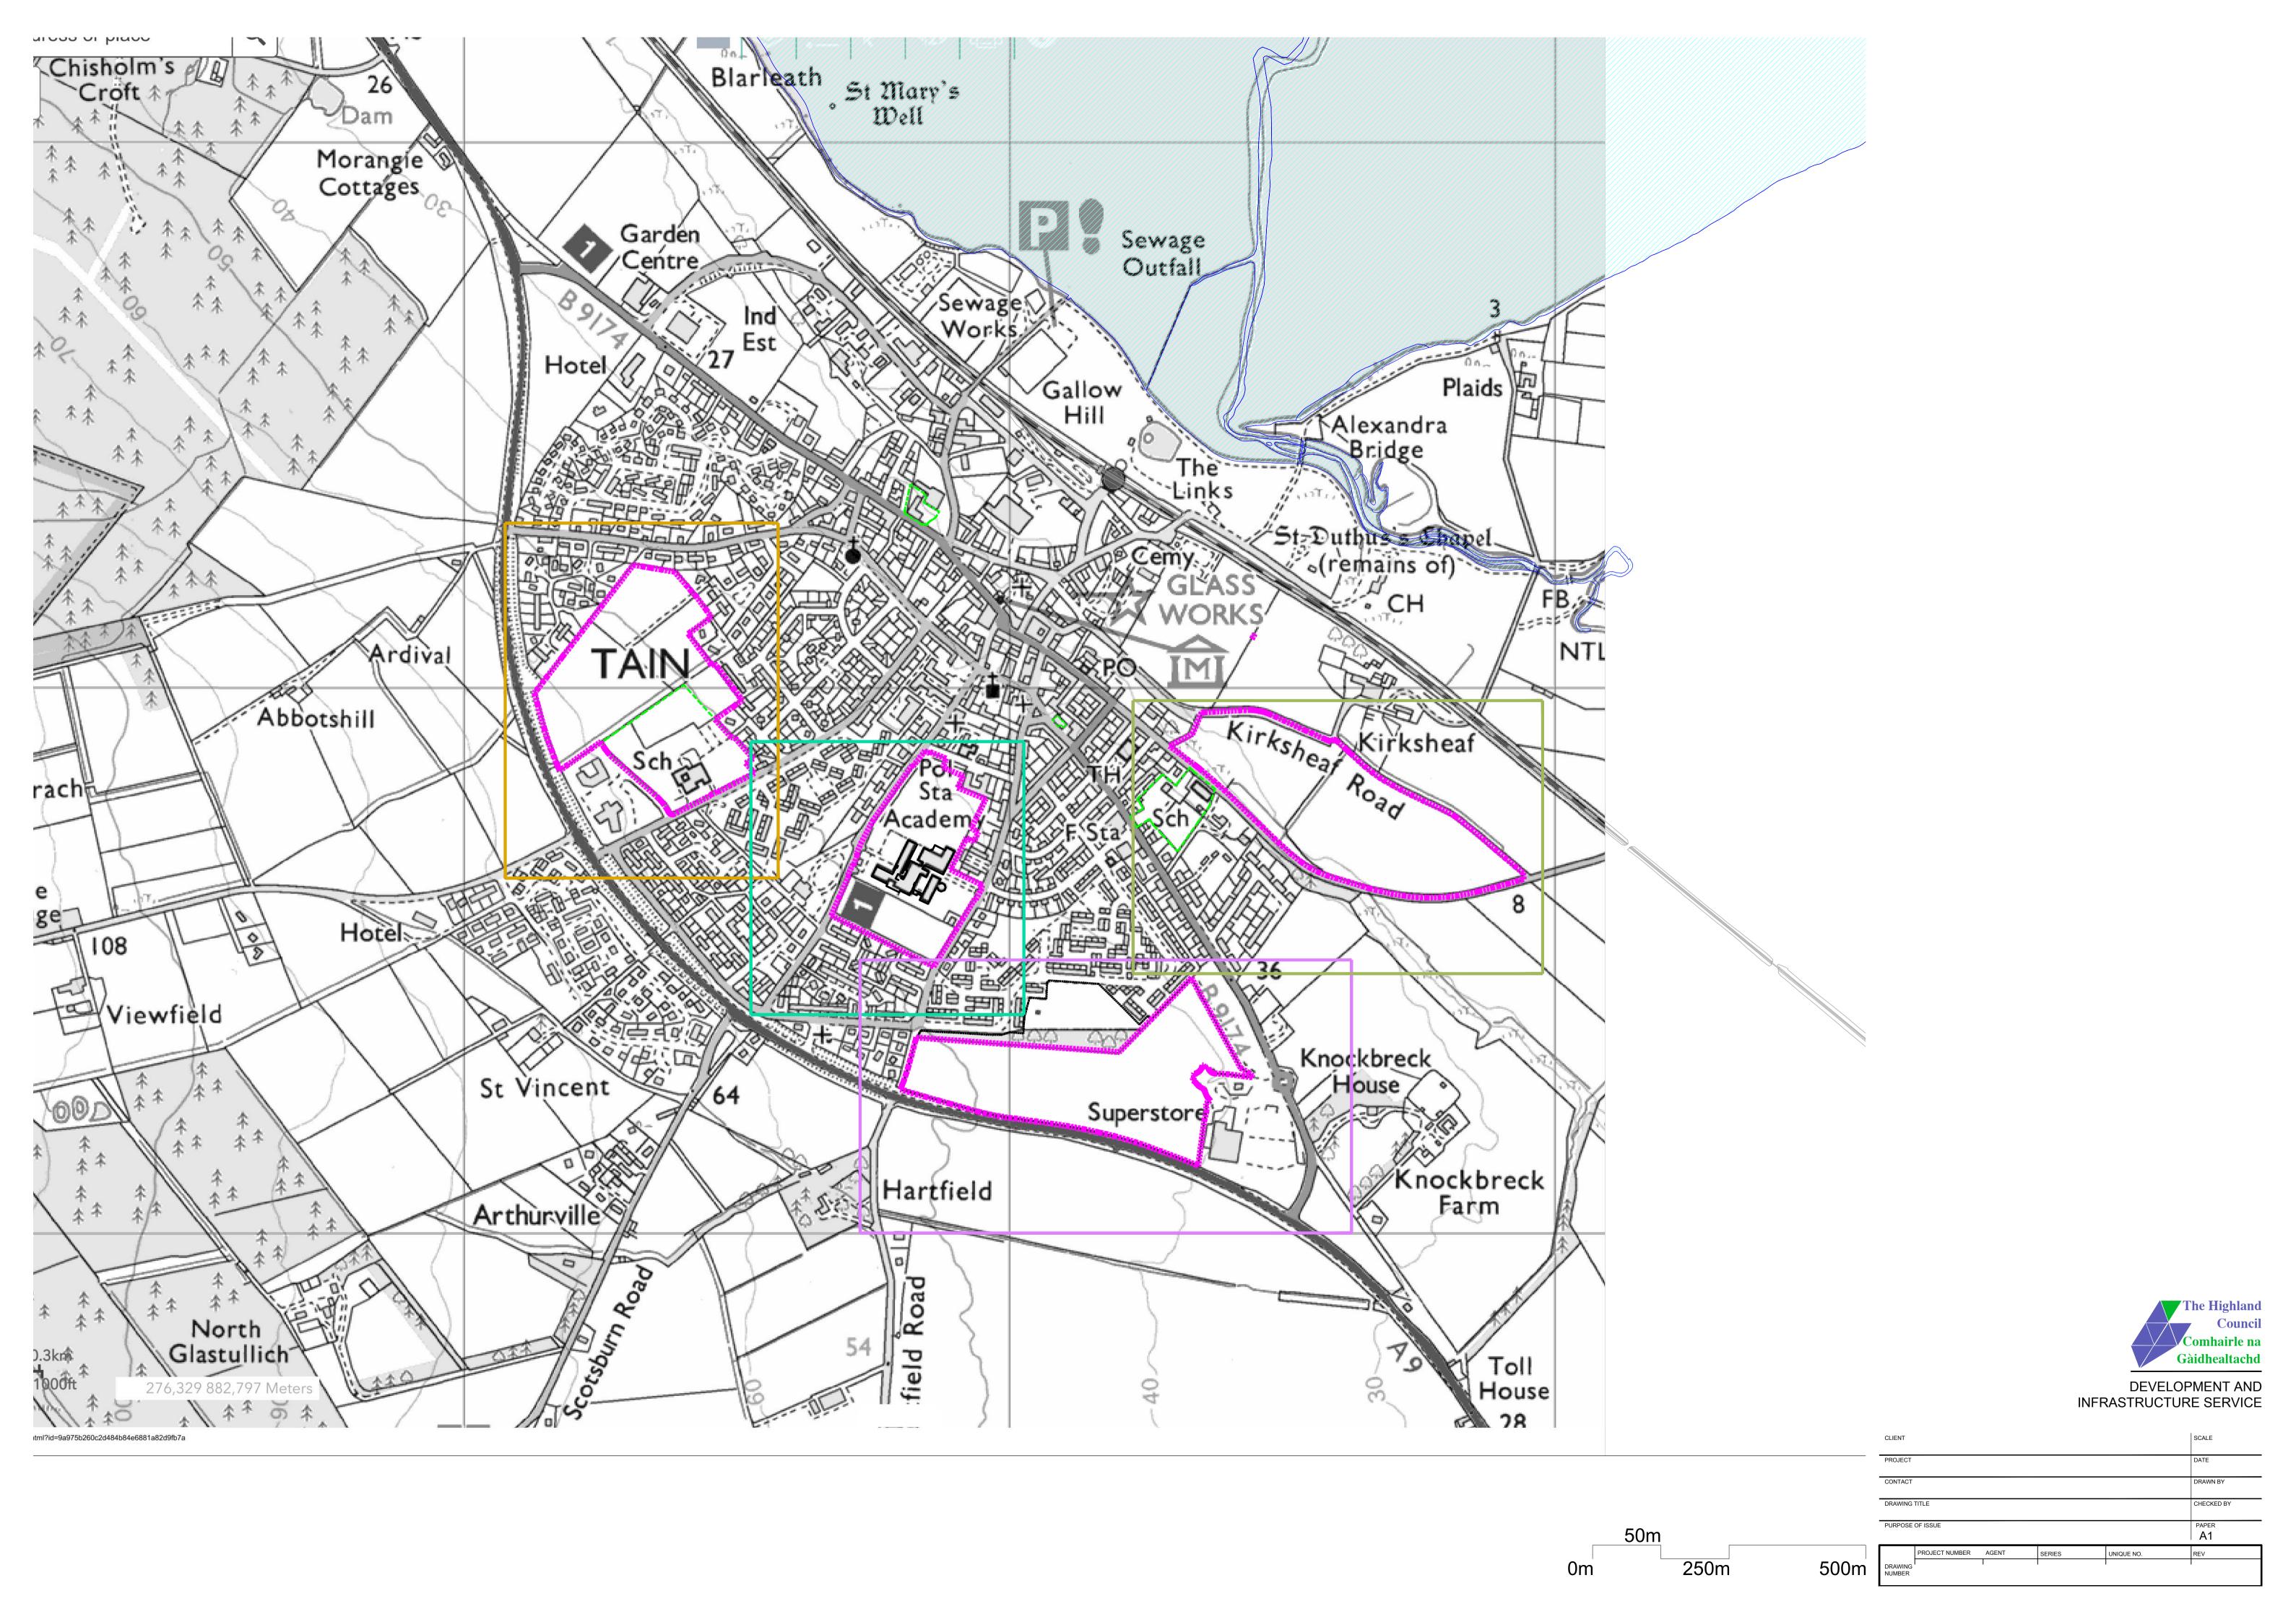

Site of existing Craighill Primary (and additional housing land) 10.62Ha

DEVELOPMENT AND INFRASTRUCTURE SERVICE

|        | CLIENT                    |                |       |        |            | SCALE    |  |
|--------|---------------------------|----------------|-------|--------|------------|----------|--|
|        | care                      | and learnir    | ng    |        |            | varies   |  |
| ·      | tain site appraisals      |                |       |        |            |          |  |
|        | CONTACT                   |                |       |        |            | DRAWN BY |  |
|        | bruc                      | e ross         |       |        |            | BR       |  |
|        | DRAWING TITLE             |                |       |        |            |          |  |
|        | site by craighill primary |                |       |        |            |          |  |
|        | PURPOSE OF ISSUE          |                |       |        |            |          |  |
|        | information               |                |       |        |            |          |  |
| □<br>m |                           | PROJECT NUMBER | AGENT | SERIES | UNIQUE NO. | REV      |  |
|        | DRAWING<br>NUMBER         | CAL 15088      | [A]   | sketch | xxx        | -        |  |