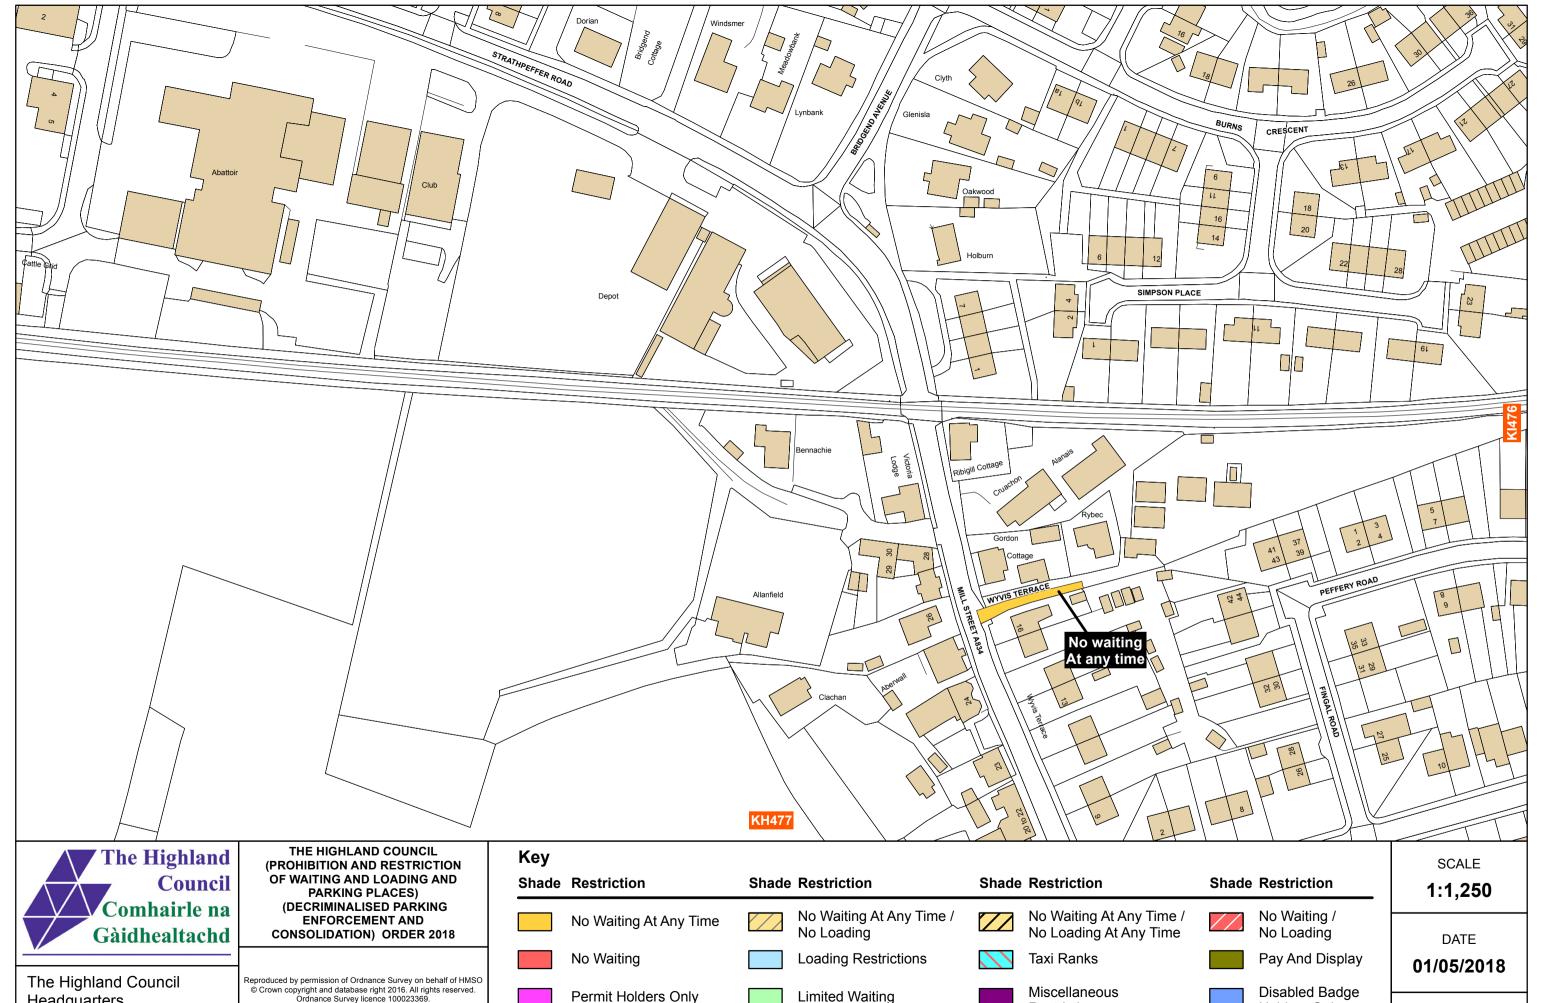

No Stopping At Any time

On Verge Or Footway

Restrictions **Zonal Restrictions** (Excluding Pedestrian

Zones)

Holders Only

Pedestrian Zones

MAP NUMBER

**KH476** 