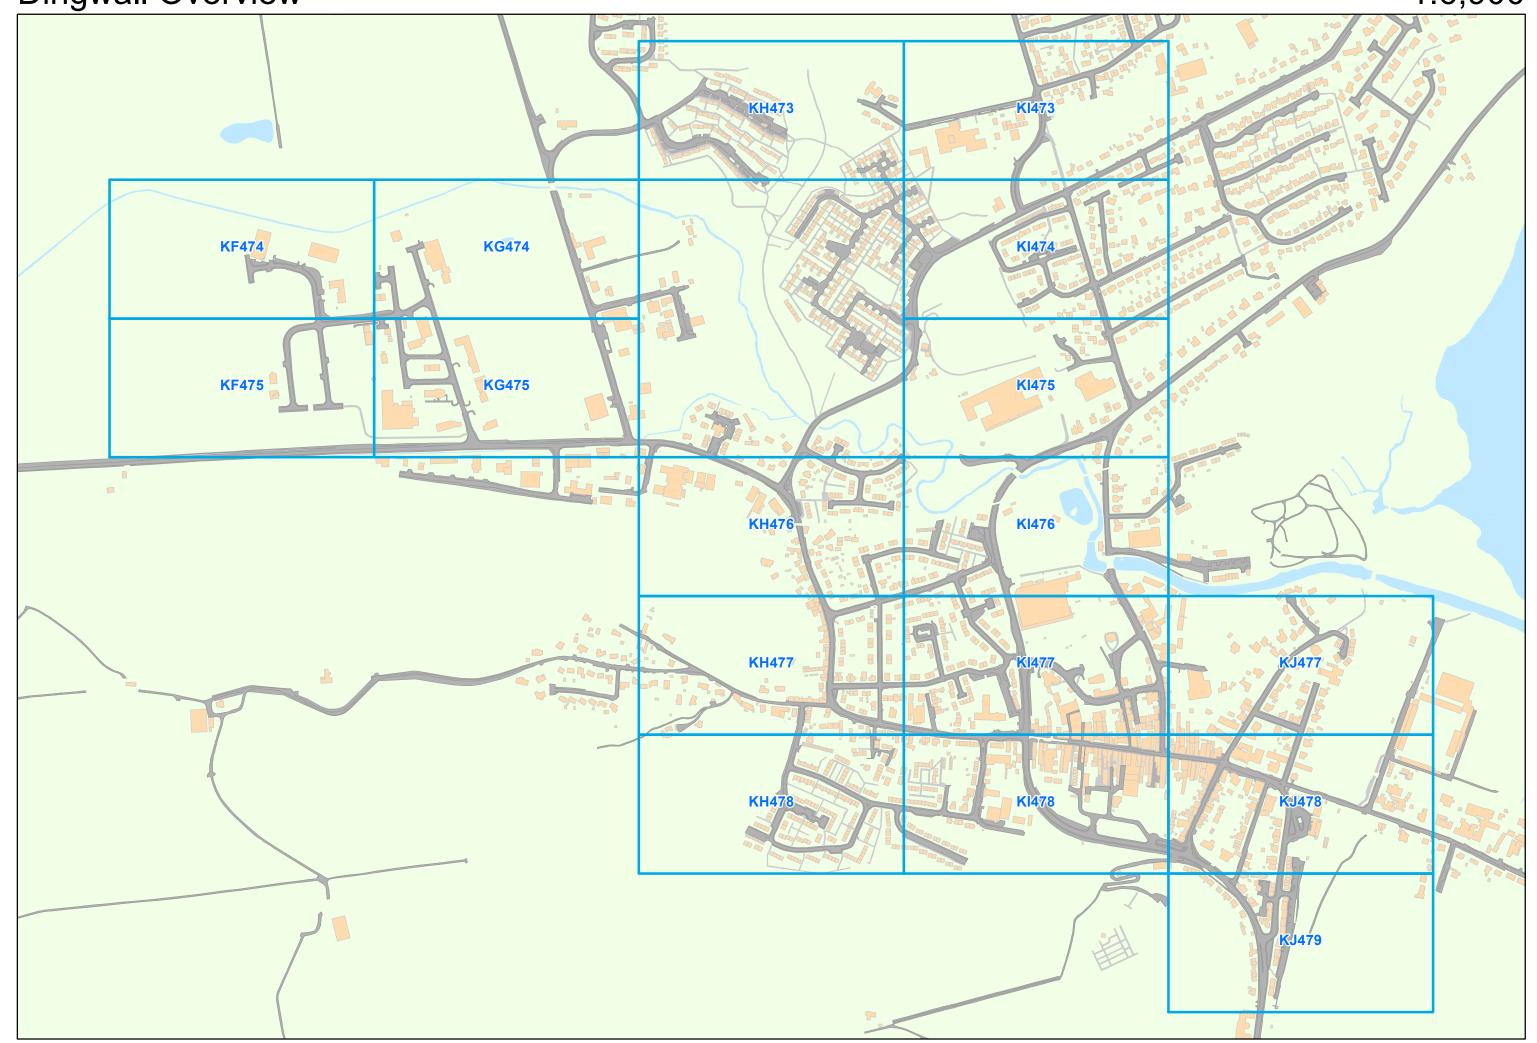

Dingwall Overview 1:6,900

No Stopping At Any time On Verge Or Footway

No Stopping On

Main Carriageway

**Zonal Restrictions** 

Zones)

(Excluding Pedestrian

MAP NUMBER