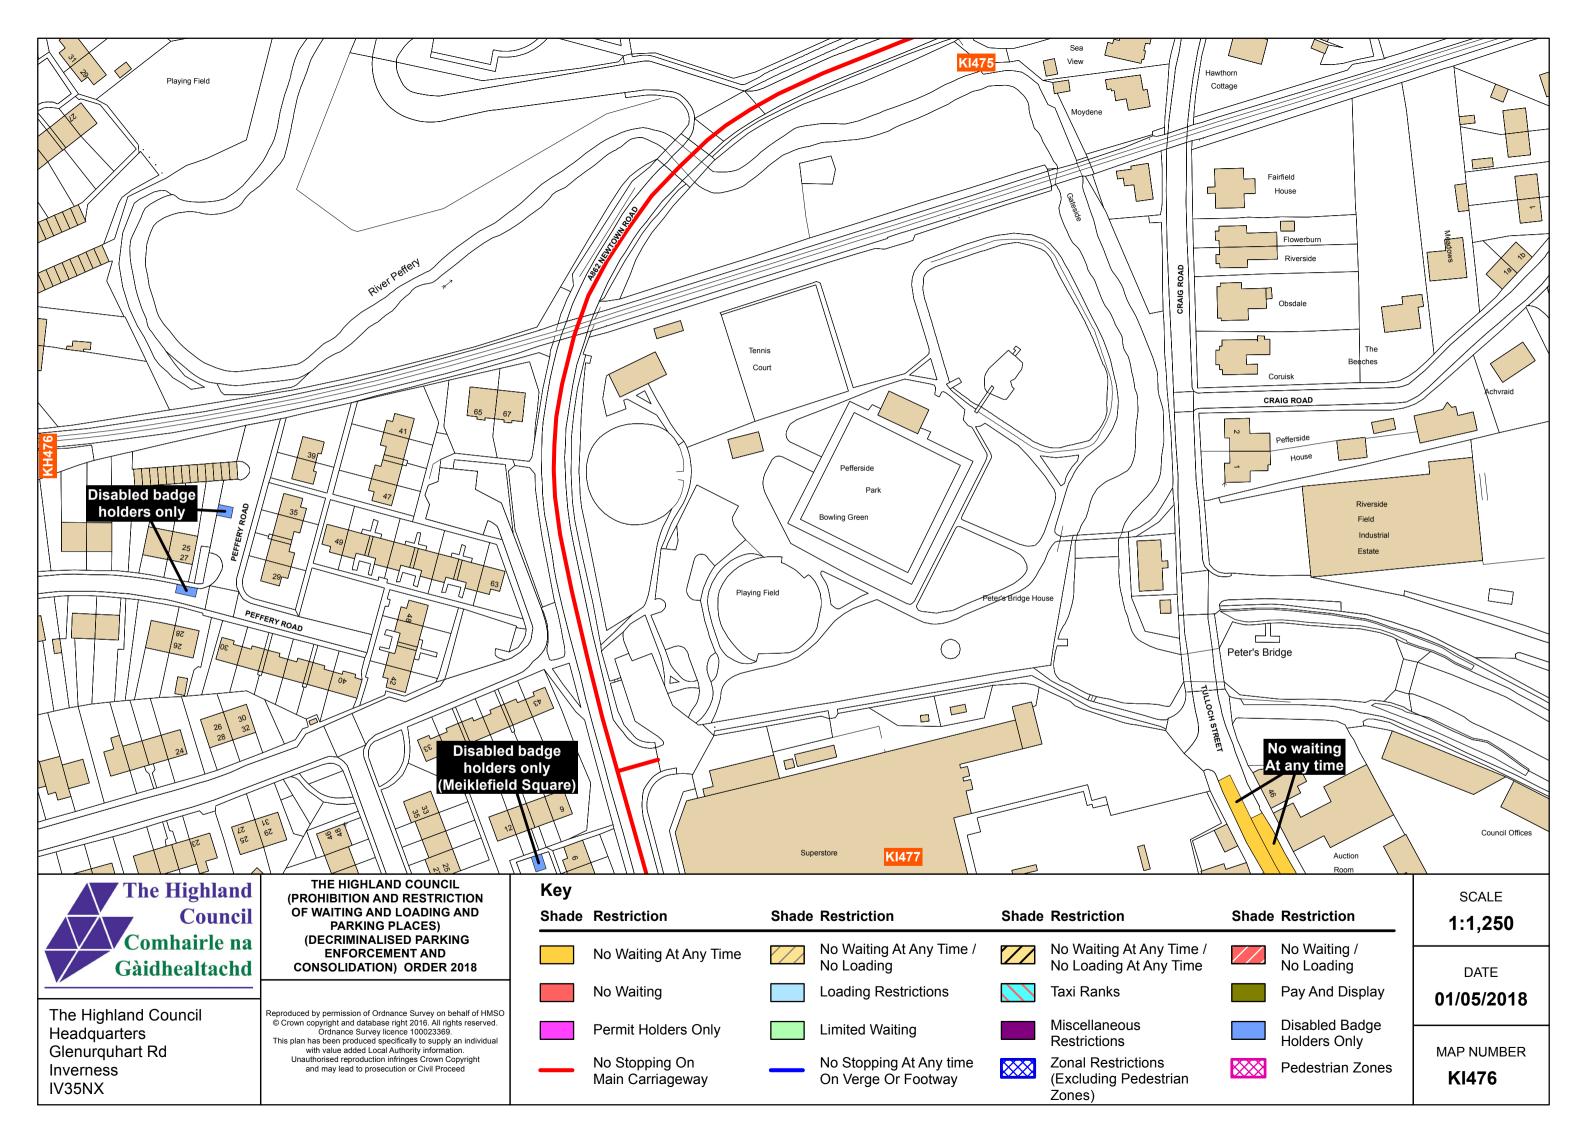

Dingwall Overview 1:6,900

No Stopping At Any time On Verge Or Footway

No Stopping On

Main Carriageway

**Zonal Restrictions** 

Zones)

(Excluding Pedestrian

MAP NUMBER

**KF474** 

Pedestrian Zones

Glenurquhart Rd Inverness IV35NX

This plan has been produced specifically to supply an individual with value added Local Authority information.

Unauthorised reproduction infringes Crown Copyright and may lead to prosecution or Civil Proceed

No Stopping On

Main Carriageway

Headquarters Glenurquhart Rd Inverness IV35NX

Reproduced by permission of Ordnance Survey on behalf of HMSO
© Crown copyright and database right 2016. All rights reserved.
Ordnance Survey licence 100023369.
This plan has been produced specifically to supply an individual with value added Local Authority information. Unauthorised reproduction infringes Crown Copyright and may lead to prosecution or Civil Proceed

No Stopping At Any time

On Verge Or Footway

Restrictions **Zonal Restrictions** (Excluding Pedestrian

Zones)

Holders Only

Pedestrian Zones

MAP NUMBER

**KH476** 