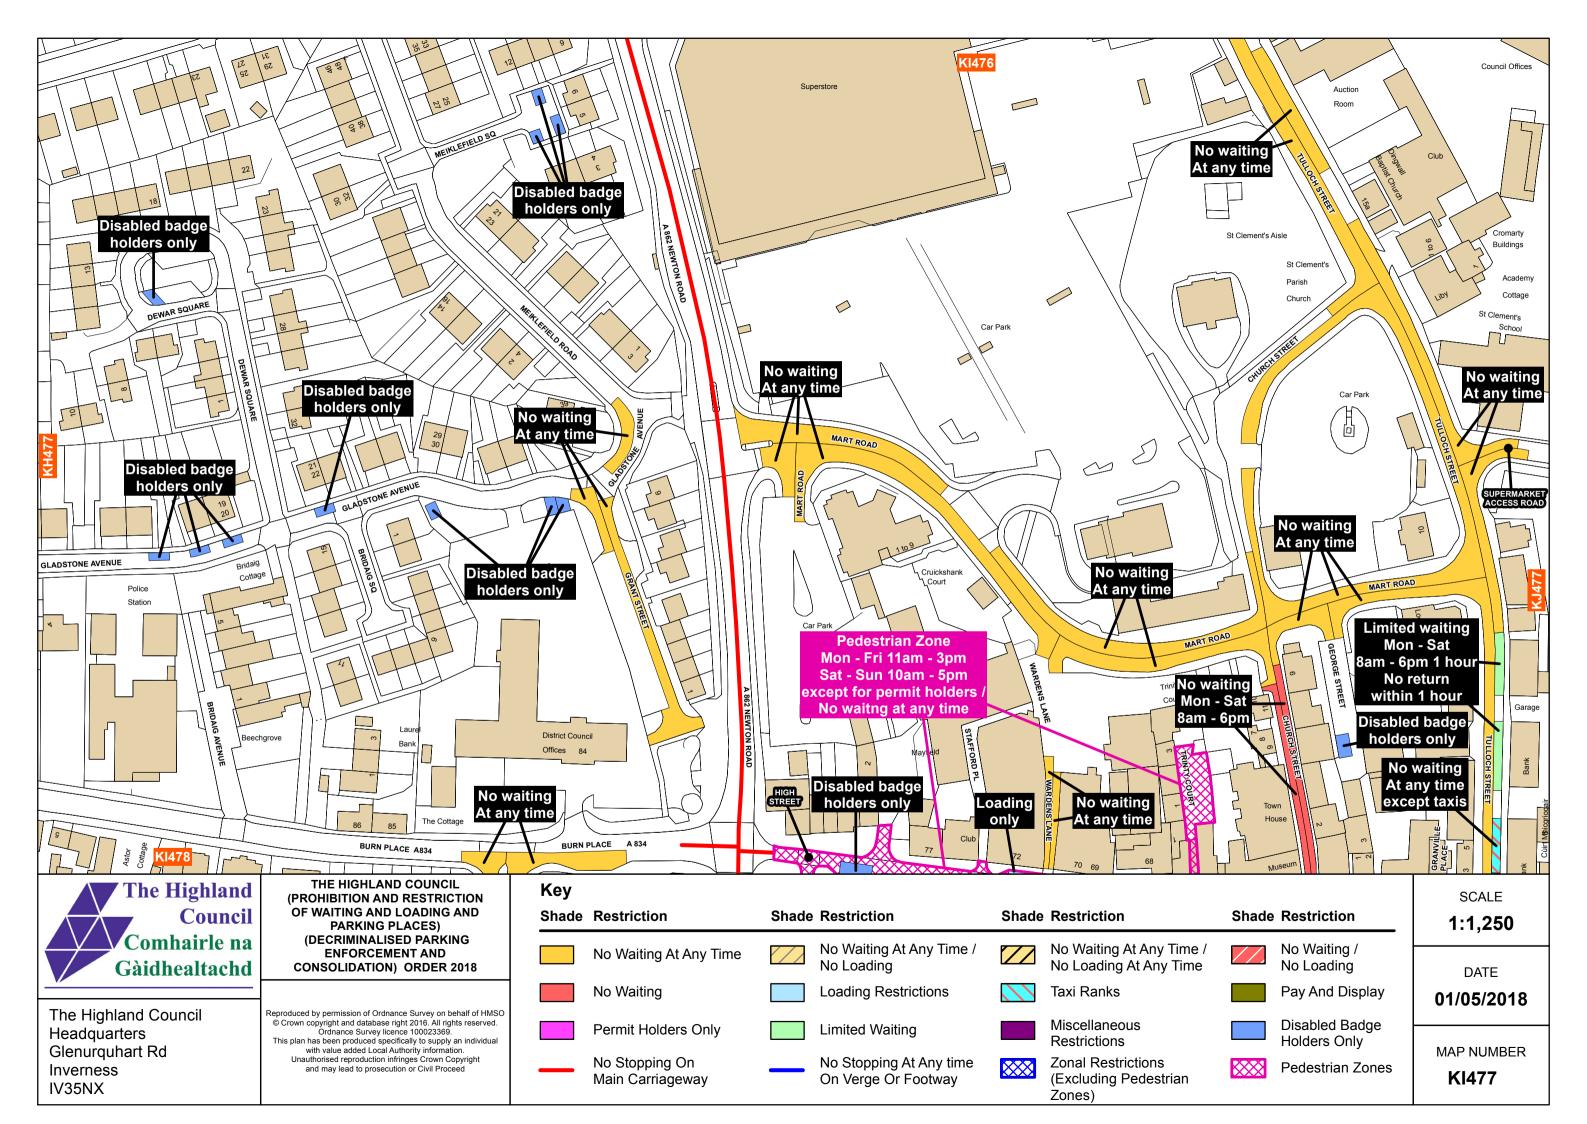

Dingwall Overview 1:6,900

No Stopping At Any time On Verge Or Footway

No Stopping On

Main Carriageway

**Zonal Restrictions** 

Zones)

(Excluding Pedestrian

MAP NUMBER

**KF474** 

Pedestrian Zones

Glenurquhart Rd Inverness IV35NX

This plan has been produced specifically to supply an individual with value added Local Authority information.

Unauthorised reproduction infringes Crown Copyright and may lead to prosecution or Civil Proceed

No Stopping On

Main Carriageway

Headquarters Glenurquhart Rd Inverness IV35NX

Reproduced by permission of Ordnance Survey on behalf of HMSO
© Crown copyright and database right 2016. All rights reserved.
Ordnance Survey licence 100023369.
This plan has been produced specifically to supply an individual with value added Local Authority information. Unauthorised reproduction infringes Crown Copyright and may lead to prosecution or Civil Proceed

No Stopping At Any time

On Verge Or Footway

Restrictions **Zonal Restrictions** (Excluding Pedestrian

Zones)

Holders Only

Pedestrian Zones

MAP NUMBER

**KH476** 