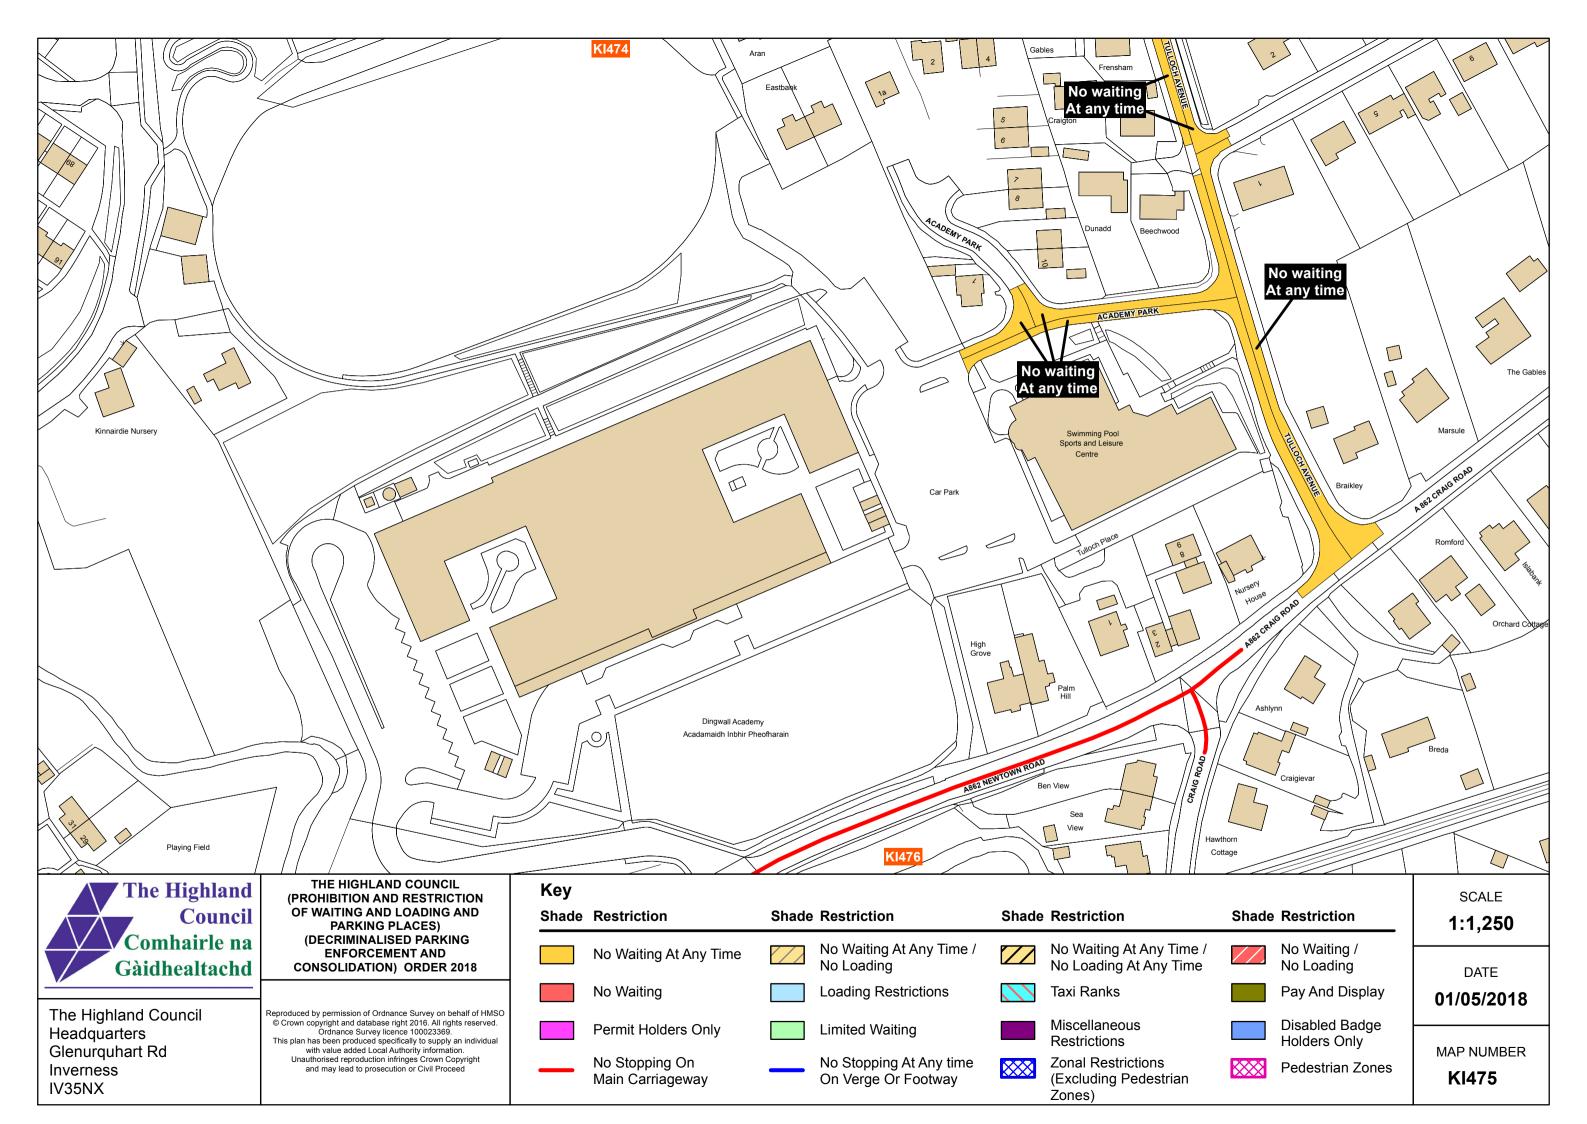

No Stopping At Any time

On Verge Or Footway

Restrictions **Zonal Restrictions** (Excluding Pedestrian

Zones)

Holders Only

Pedestrian Zones

MAP NUMBER

**KH476** 