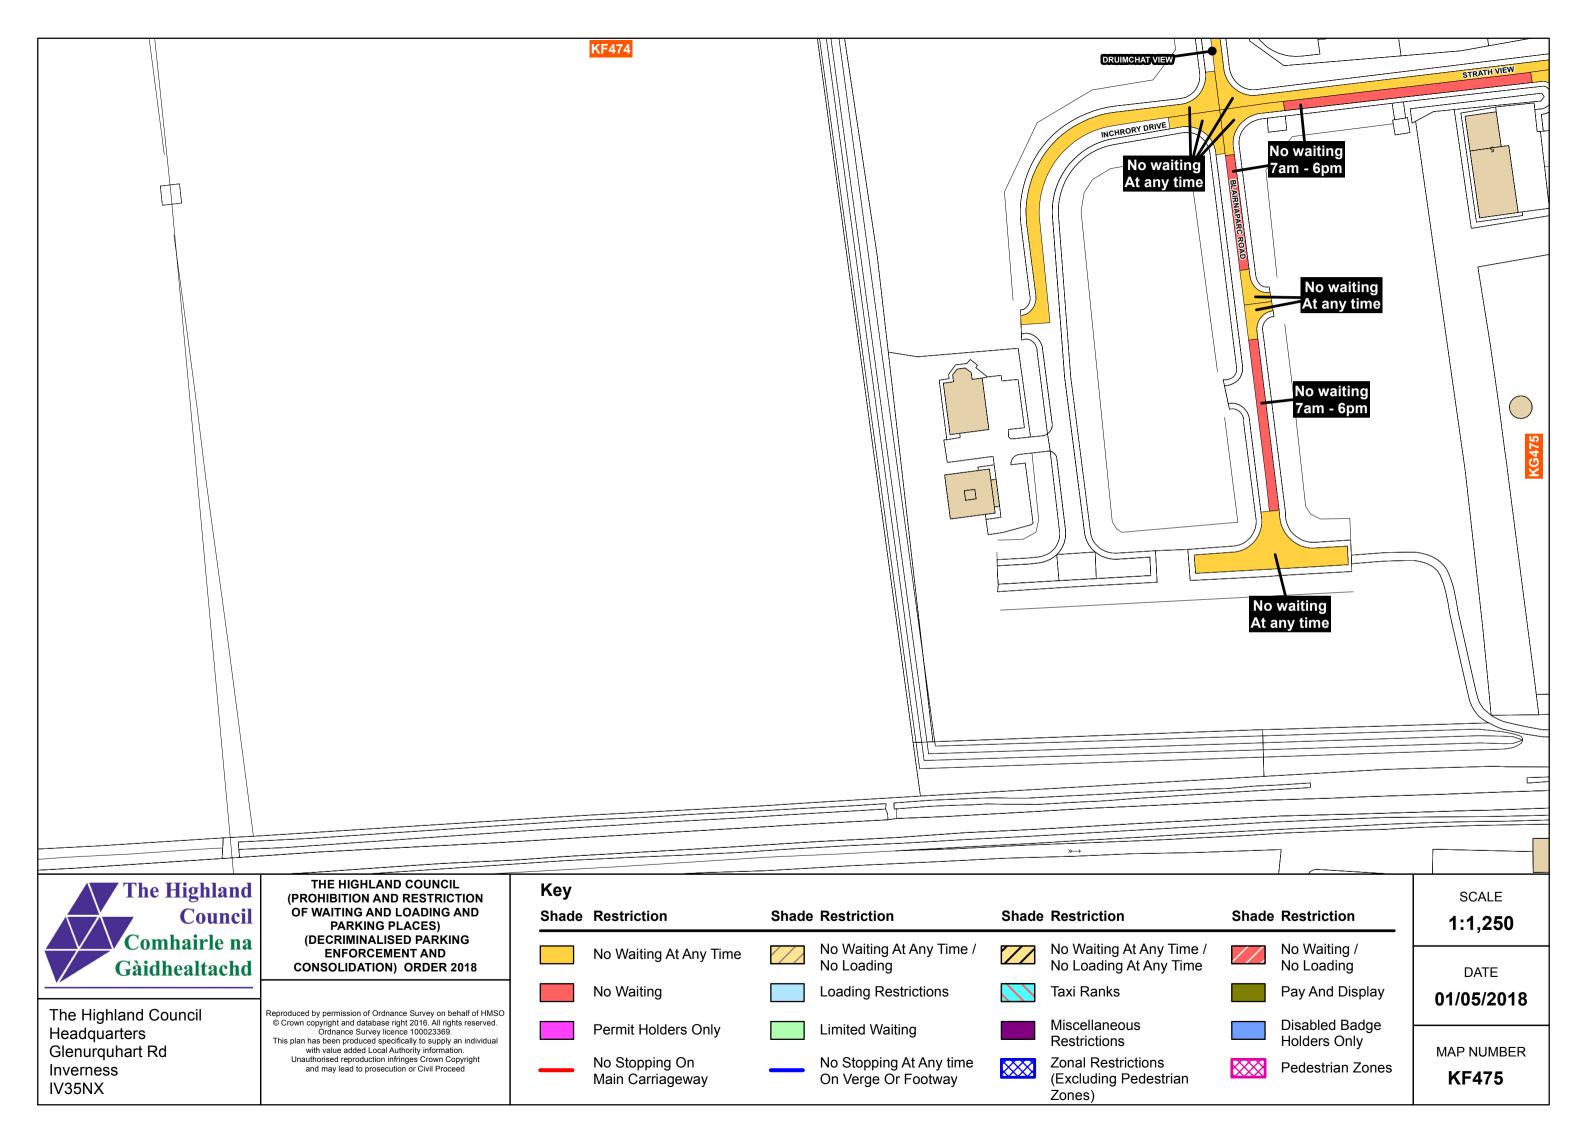

**KF474** 

Pedestrian Zones

Glenurquhart Rd Inverness IV35NX

This plan has been produced specifically to supply an individual with value added Local Authority information.

Unauthorised reproduction infringes Crown Copyright and may lead to prosecution or Civil Proceed