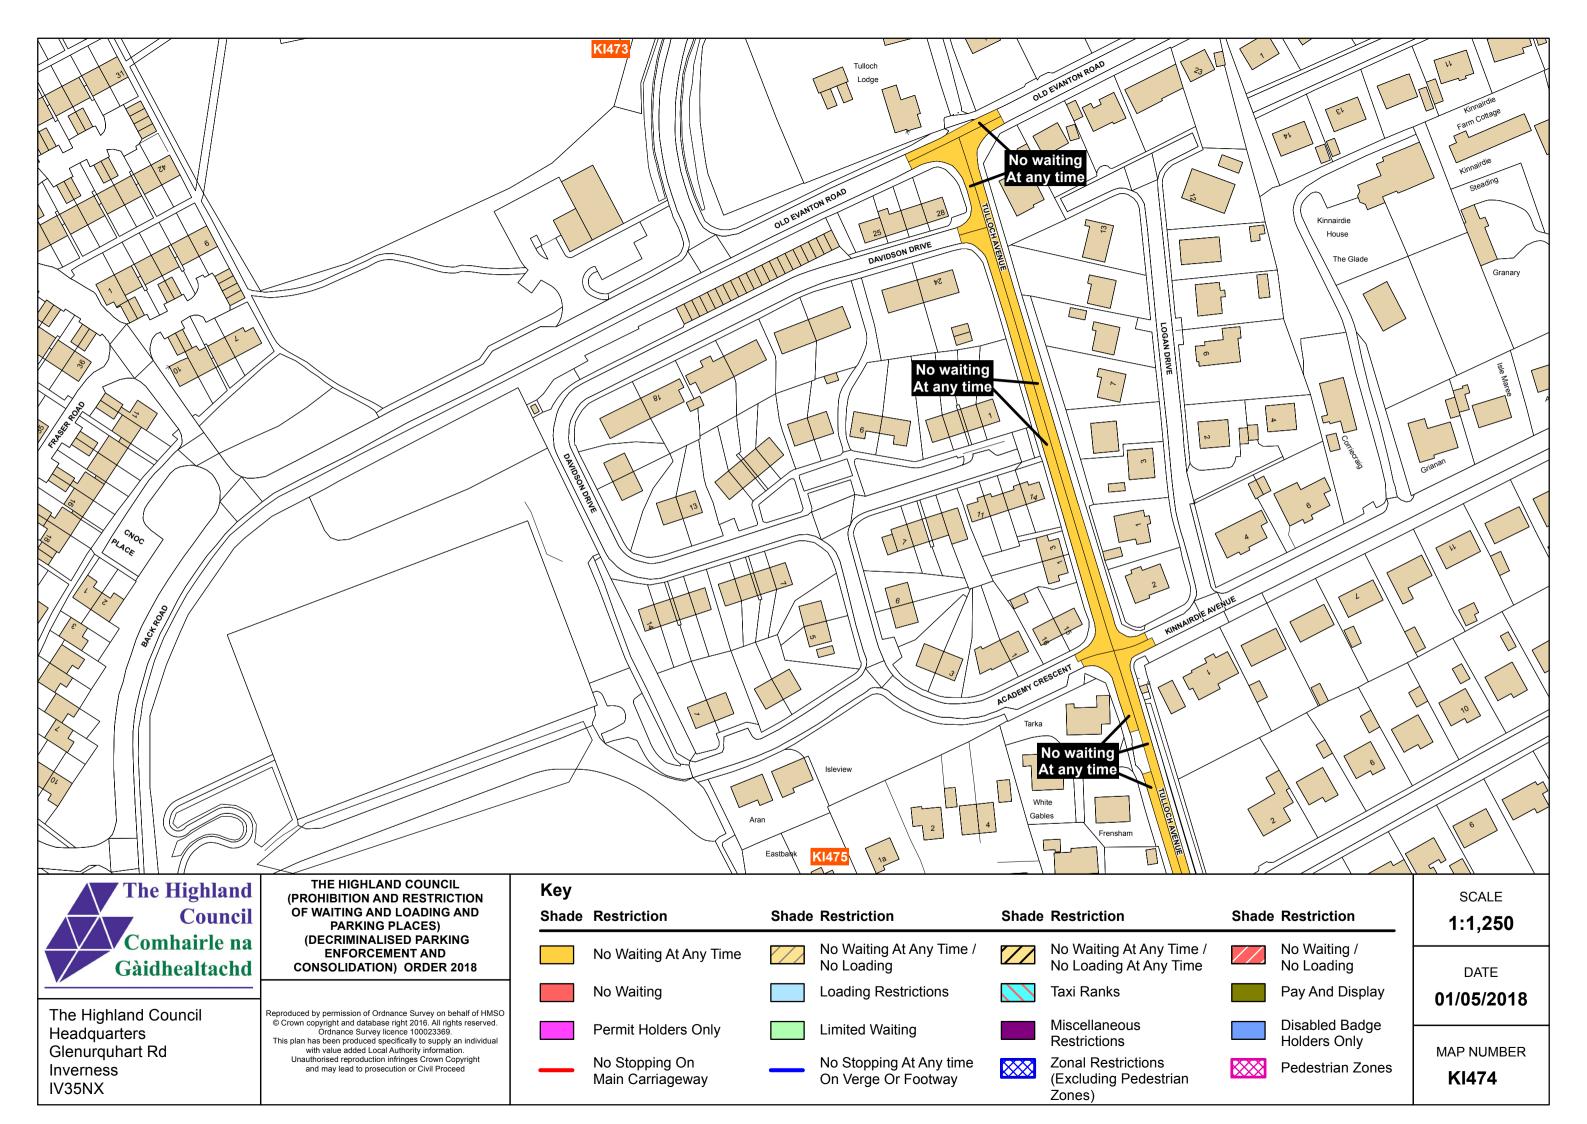

No Stopping At Any time

On Verge Or Footway

Restrictions **Zonal Restrictions** (Excluding Pedestrian

Zones)

Holders Only

Pedestrian Zones

MAP NUMBER

**KH476** 