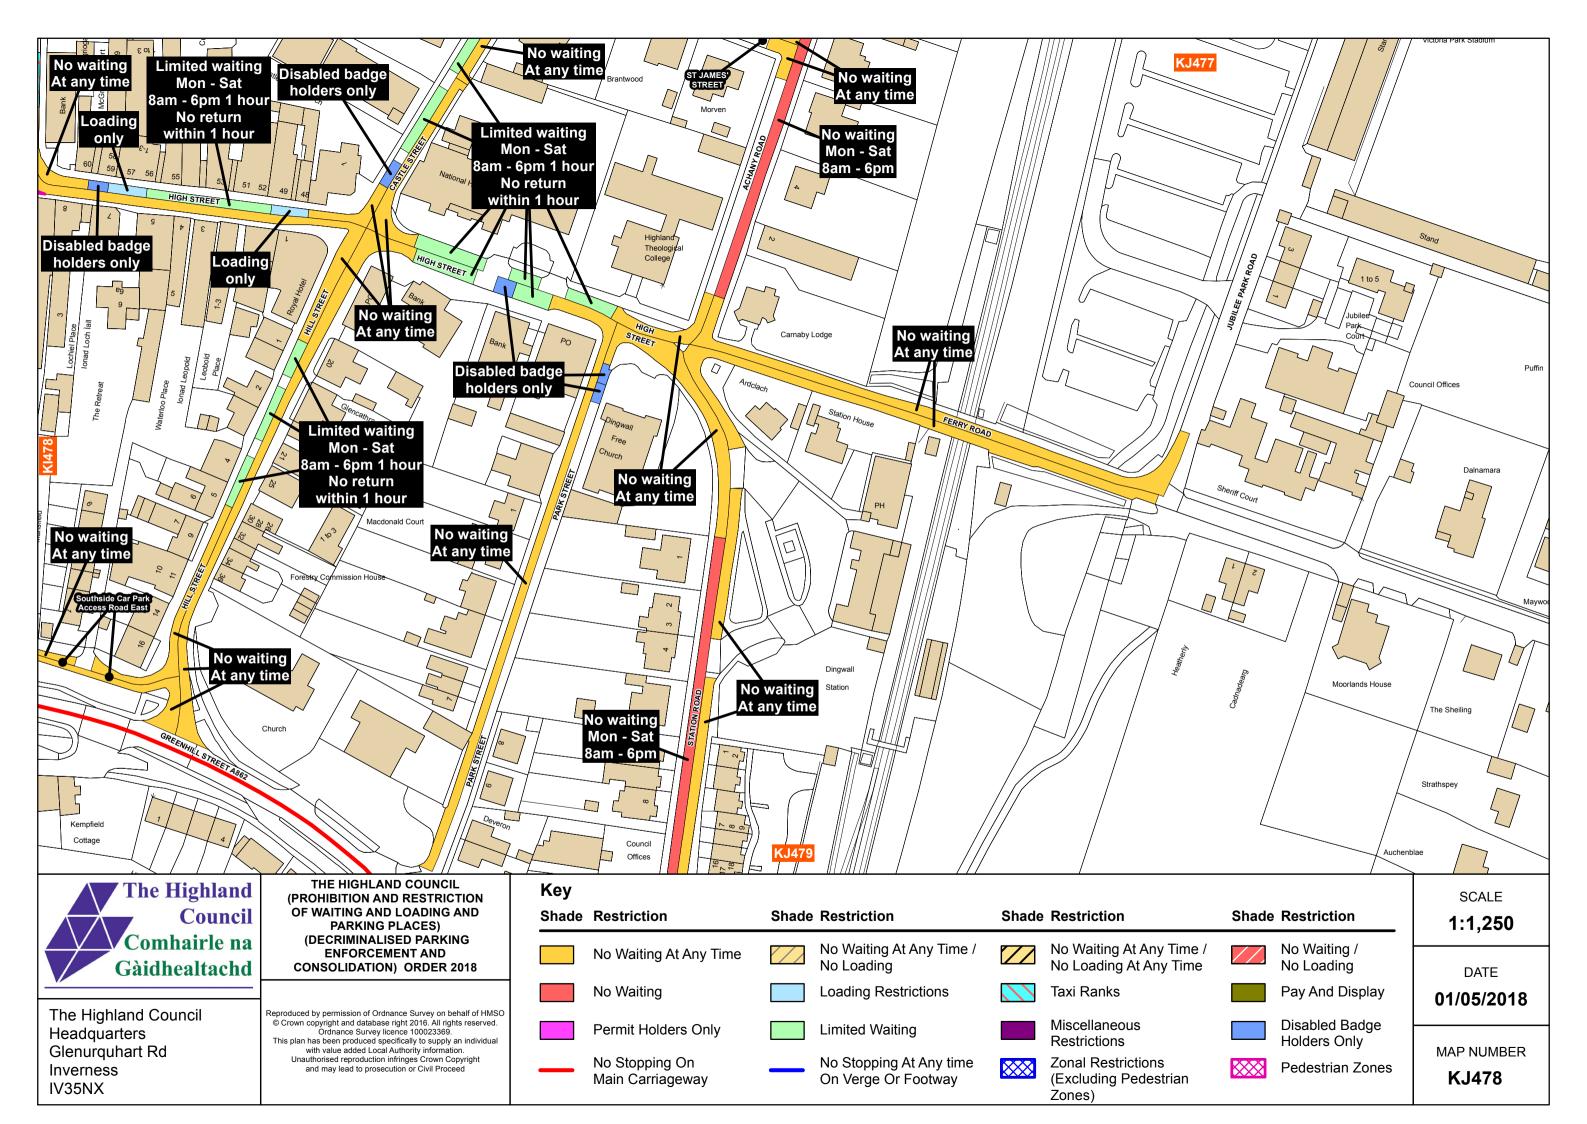

No Stopping On

Main Carriageway

Headquarters Glenurquhart Rd Inverness IV35NX

Reproduced by permission of Ordnance Survey on behalf of HMSO
© Crown copyright and database right 2016. All rights reserved.
Ordnance Survey licence 100023369.
This plan has been produced specifically to supply an individual with value added Local Authority information. Unauthorised reproduction infringes Crown Copyright and may lead to prosecution or Civil Proceed