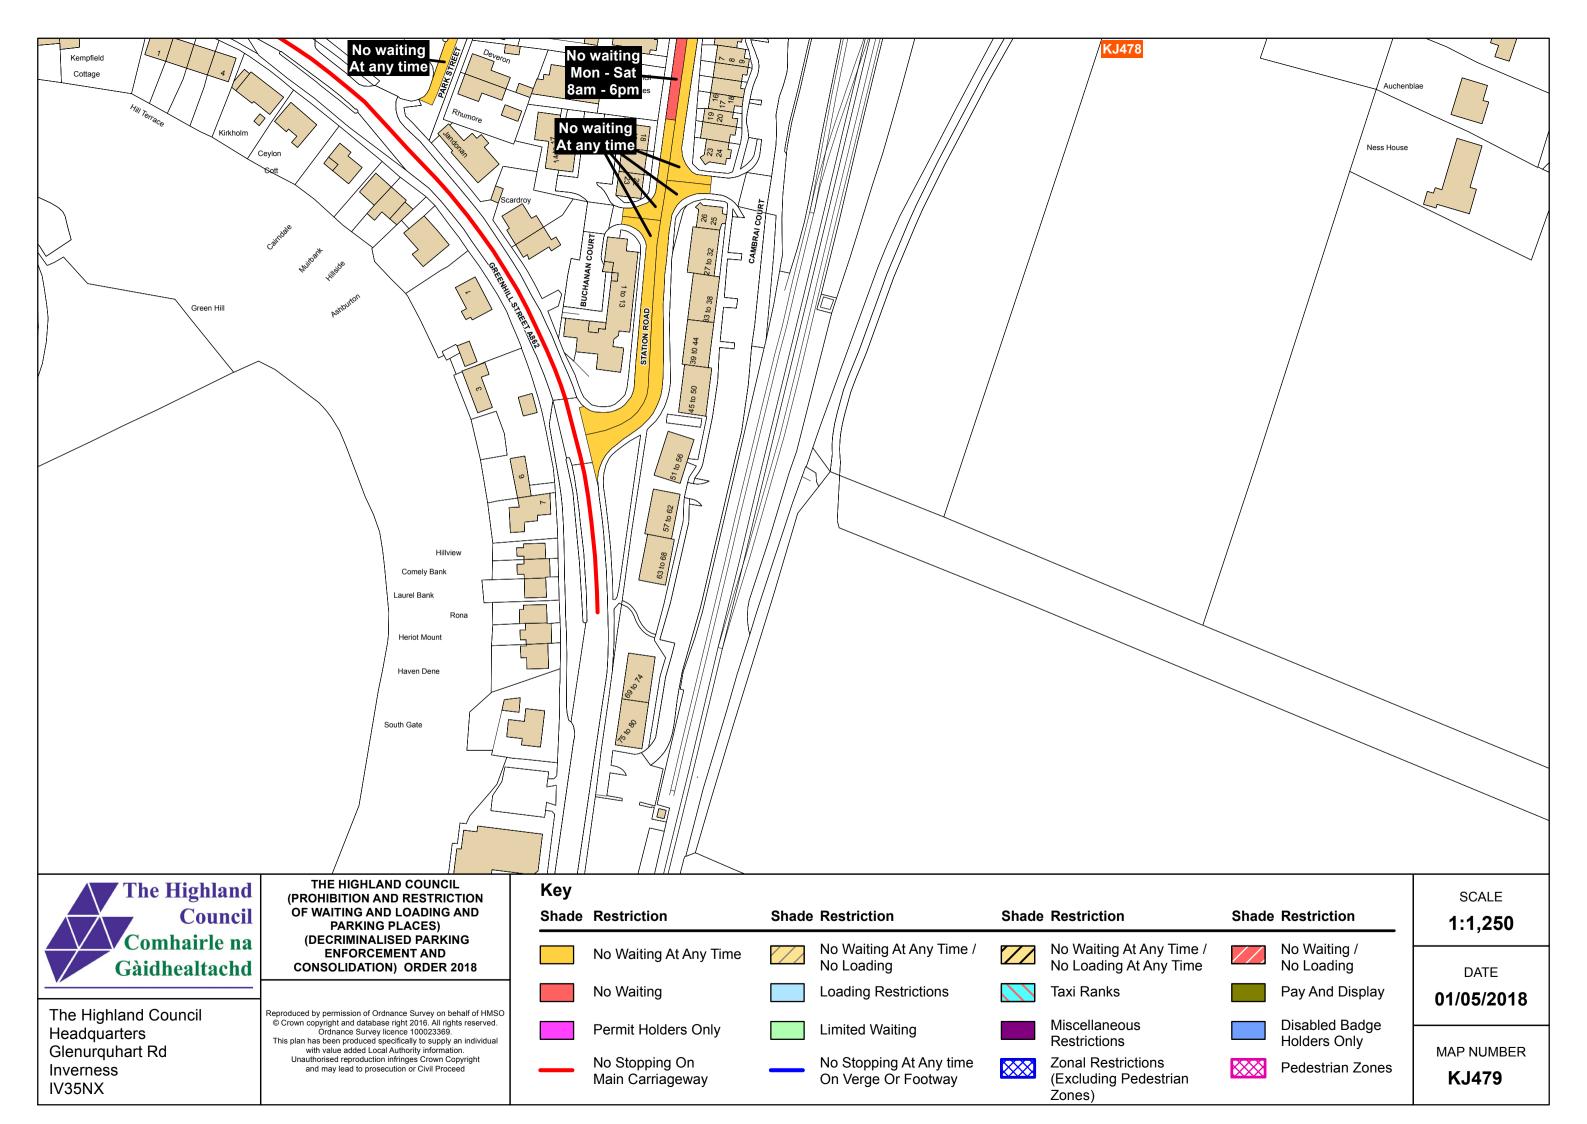

No Stopping On

Main Carriageway

Headquarters Glenurquhart Rd Inverness IV35NX

Reproduced by permission of Ordnance Survey on behalf of HMSO
© Crown copyright and database right 2016. All rights reserved.
Ordnance Survey licence 100023369.
This plan has been produced specifically to supply an individual with value added Local Authority information. Unauthorised reproduction infringes Crown Copyright and may lead to prosecution or Civil Proceed