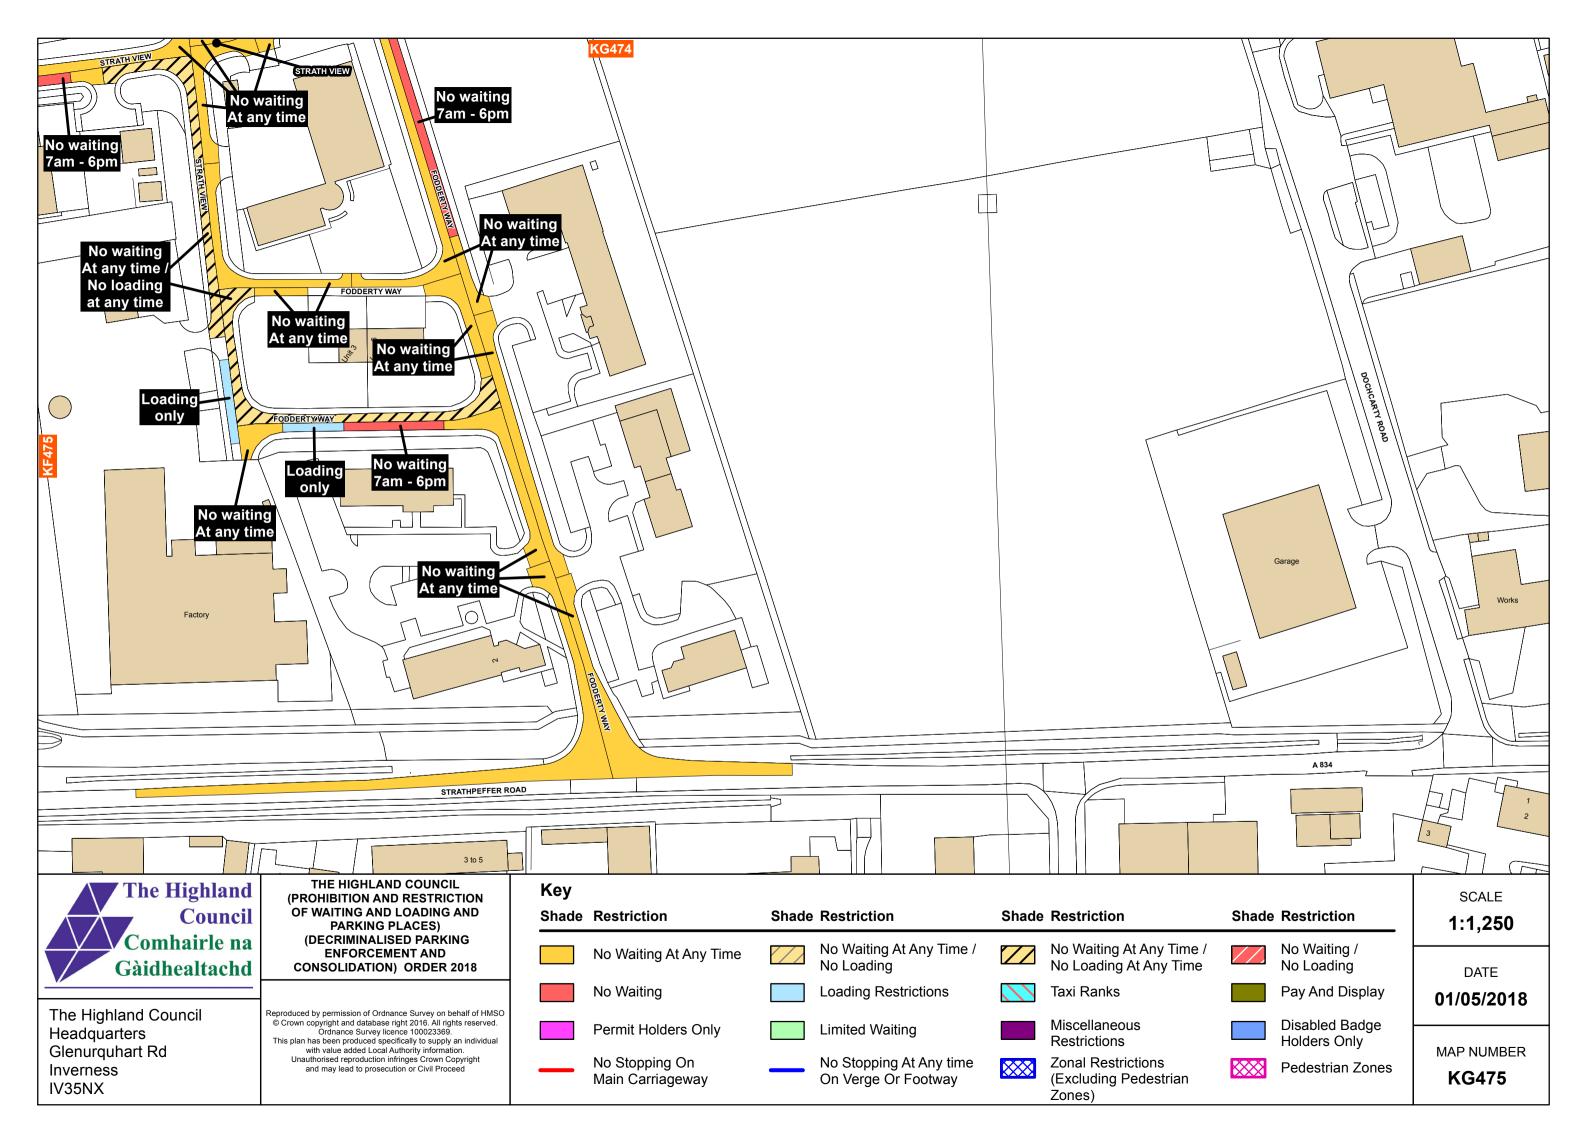

Dingwall Overview 1:6,900

No Stopping At Any time On Verge Or Footway

No Stopping On

Main Carriageway

**Zonal Restrictions** 

Zones)

(Excluding Pedestrian

MAP NUMBER

**KF474** 

Pedestrian Zones

Glenurquhart Rd Inverness IV35NX

This plan has been produced specifically to supply an individual with value added Local Authority information.

Unauthorised reproduction infringes Crown Copyright and may lead to prosecution or Civil Proceed