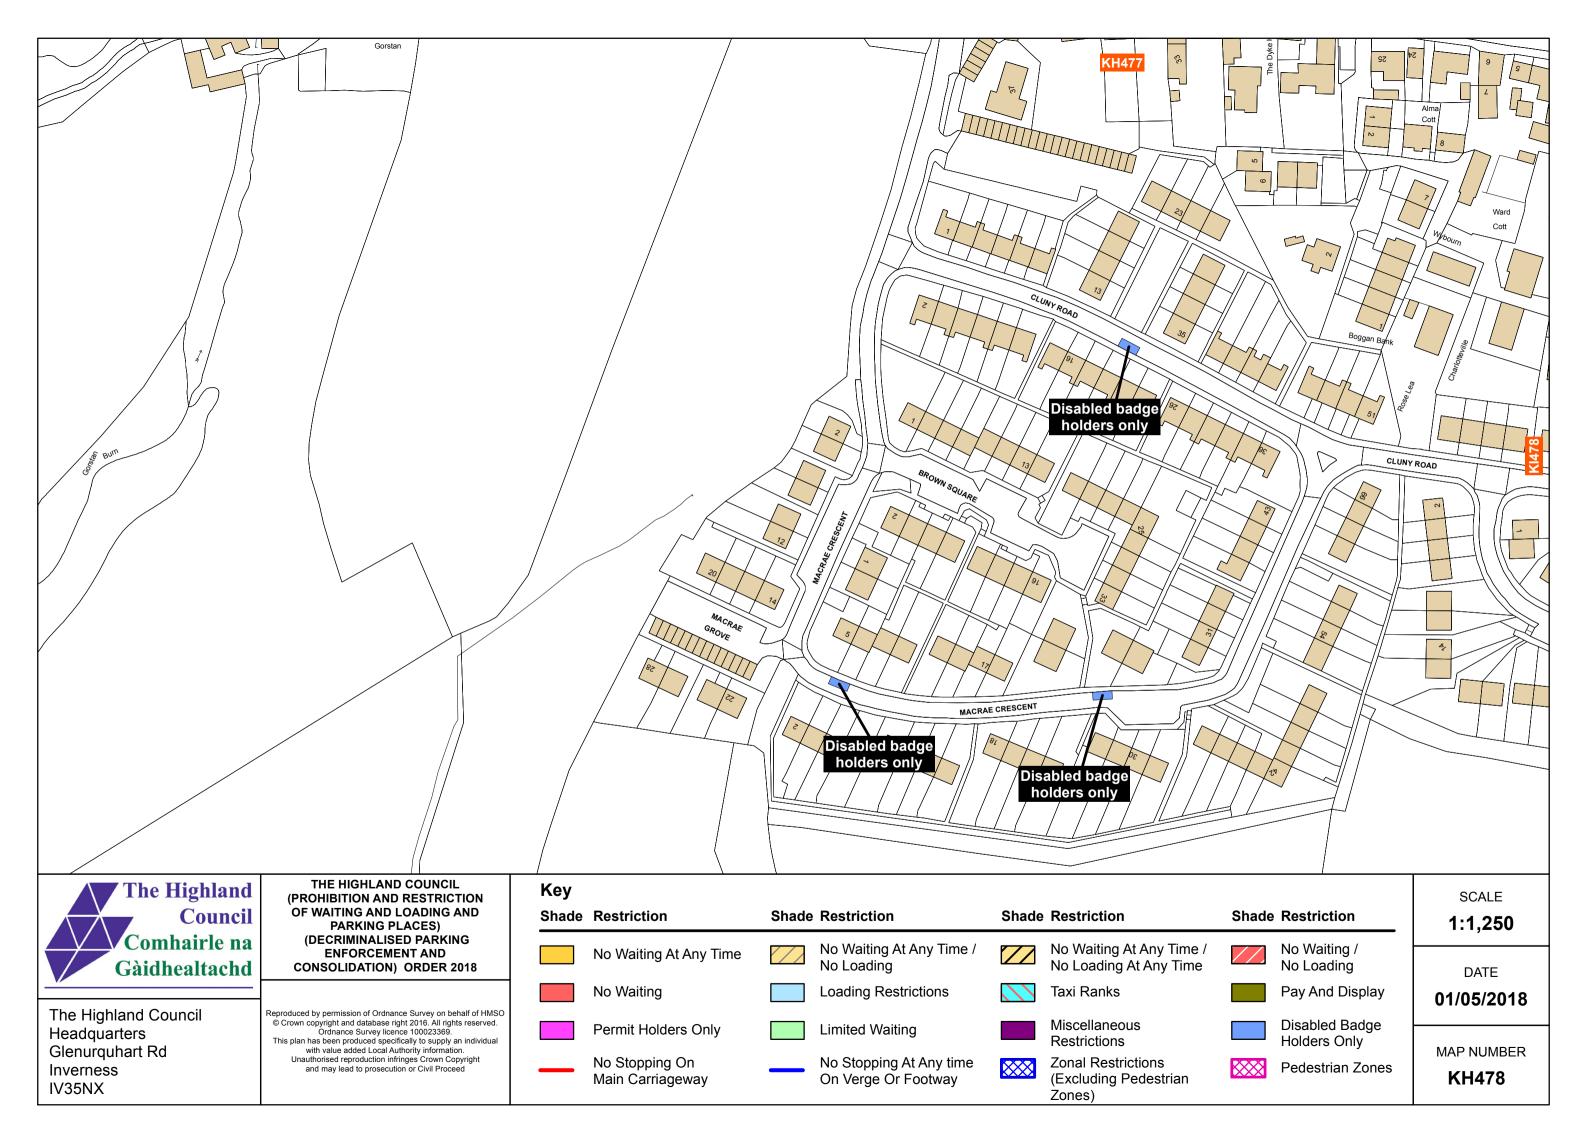

Dingwall Overview 1:6,900

No Stopping At Any time On Verge Or Footway

No Stopping On

Main Carriageway

**Zonal Restrictions** 

Zones)

(Excluding Pedestrian

MAP NUMBER

**KF474** 

Pedestrian Zones

Glenurquhart Rd Inverness IV35NX

This plan has been produced specifically to supply an individual with value added Local Authority information.

Unauthorised reproduction infringes Crown Copyright and may lead to prosecution or Civil Proceed