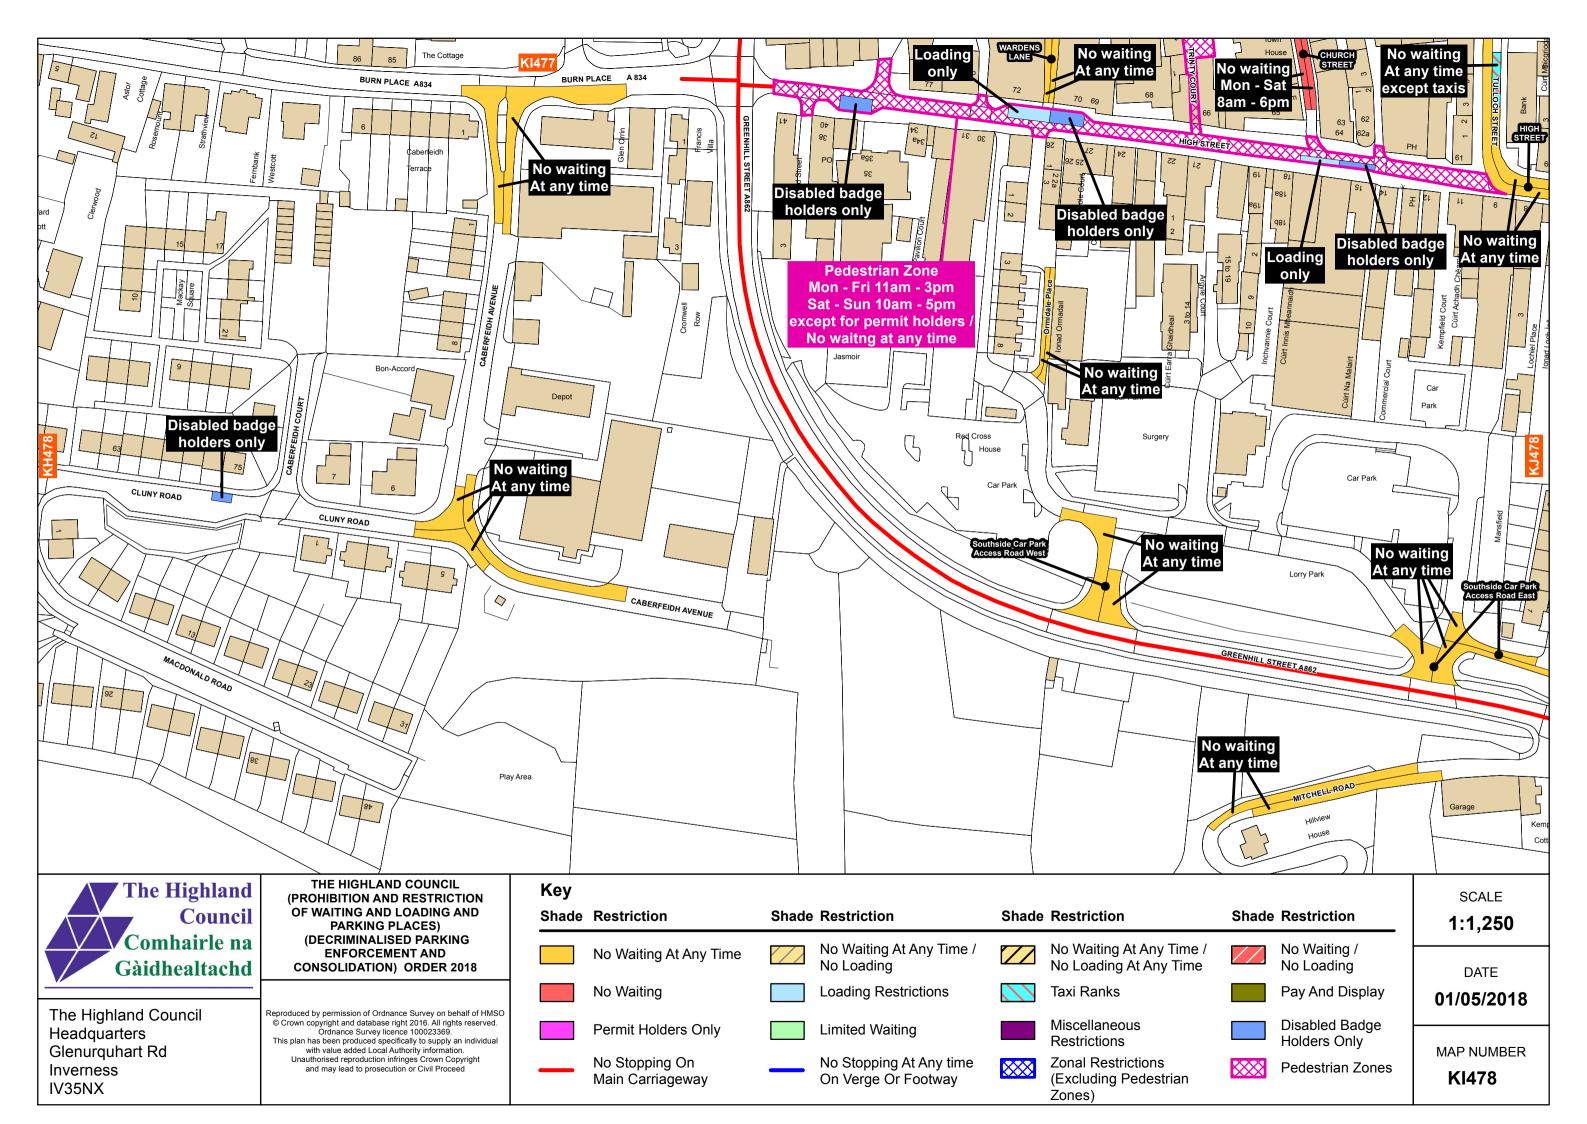

Dingwall Overview 1:6,900

No Stopping At Any time On Verge Or Footway

No Stopping On

Main Carriageway

**Zonal Restrictions** 

Zones)

(Excluding Pedestrian

MAP NUMBER

**KF474** 

Pedestrian Zones

Glenurquhart Rd Inverness IV35NX

This plan has been produced specifically to supply an individual with value added Local Authority information.

Unauthorised reproduction infringes Crown Copyright and may lead to prosecution or Civil Proceed

No Stopping On

Main Carriageway

Headquarters Glenurquhart Rd Inverness IV35NX

Reproduced by permission of Ordnance Survey on behalf of HMSO
© Crown copyright and database right 2016. All rights reserved.
Ordnance Survey licence 100023369.
This plan has been produced specifically to supply an individual with value added Local Authority information. Unauthorised reproduction infringes Crown Copyright and may lead to prosecution or Civil Proceed

No Stopping At Any time

On Verge Or Footway

Restrictions **Zonal Restrictions** (Excluding Pedestrian

Zones)

Holders Only

Pedestrian Zones

MAP NUMBER

**KH476** 