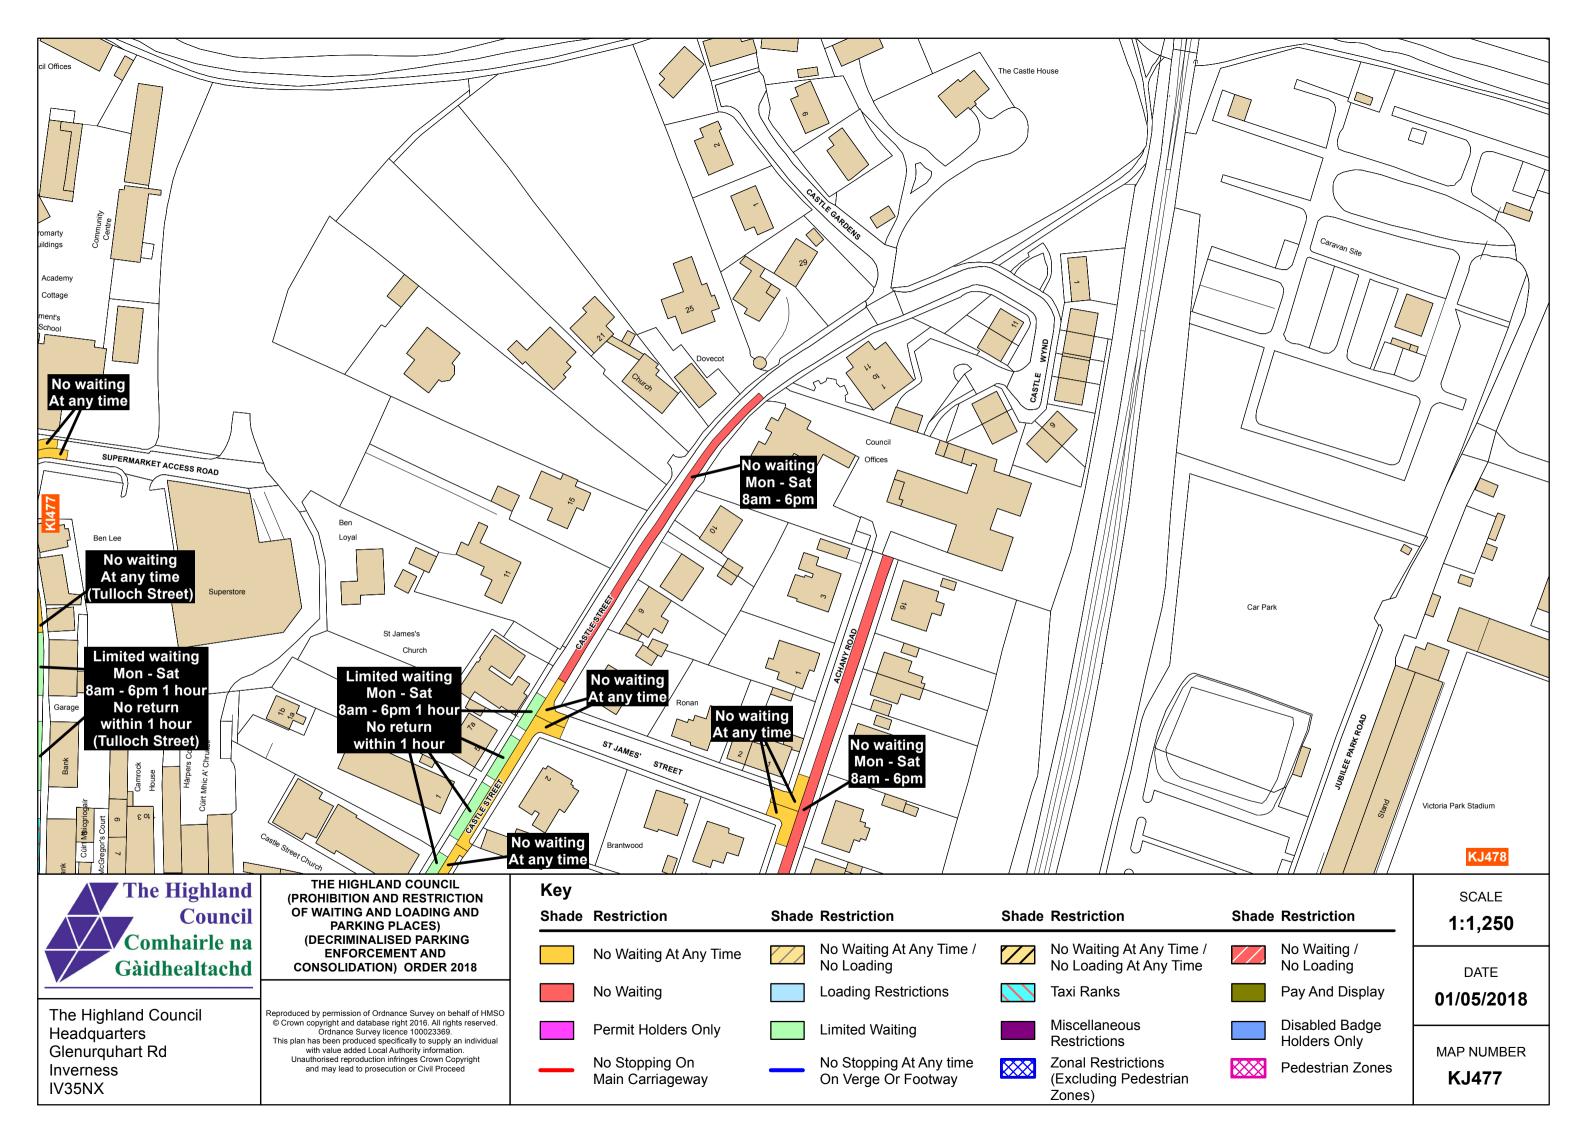

Dingwall Overview 1:6,900

No Stopping At Any time On Verge Or Footway

No Stopping On

Main Carriageway

**Zonal Restrictions** 

Zones)

(Excluding Pedestrian

MAP NUMBER

**KF474** 

Pedestrian Zones

Glenurquhart Rd Inverness IV35NX

This plan has been produced specifically to supply an individual with value added Local Authority information.

Unauthorised reproduction infringes Crown Copyright and may lead to prosecution or Civil Proceed

No Stopping On

Main Carriageway

Headquarters Glenurquhart Rd Inverness IV35NX

Reproduced by permission of Ordnance Survey on behalf of HMSO
© Crown copyright and database right 2016. All rights reserved.
Ordnance Survey licence 100023369.
This plan has been produced specifically to supply an individual with value added Local Authority information. Unauthorised reproduction infringes Crown Copyright and may lead to prosecution or Civil Proceed

No Stopping At Any time

On Verge Or Footway

Restrictions **Zonal Restrictions** (Excluding Pedestrian

Zones)

Holders Only

Pedestrian Zones

MAP NUMBER

**KH476** 