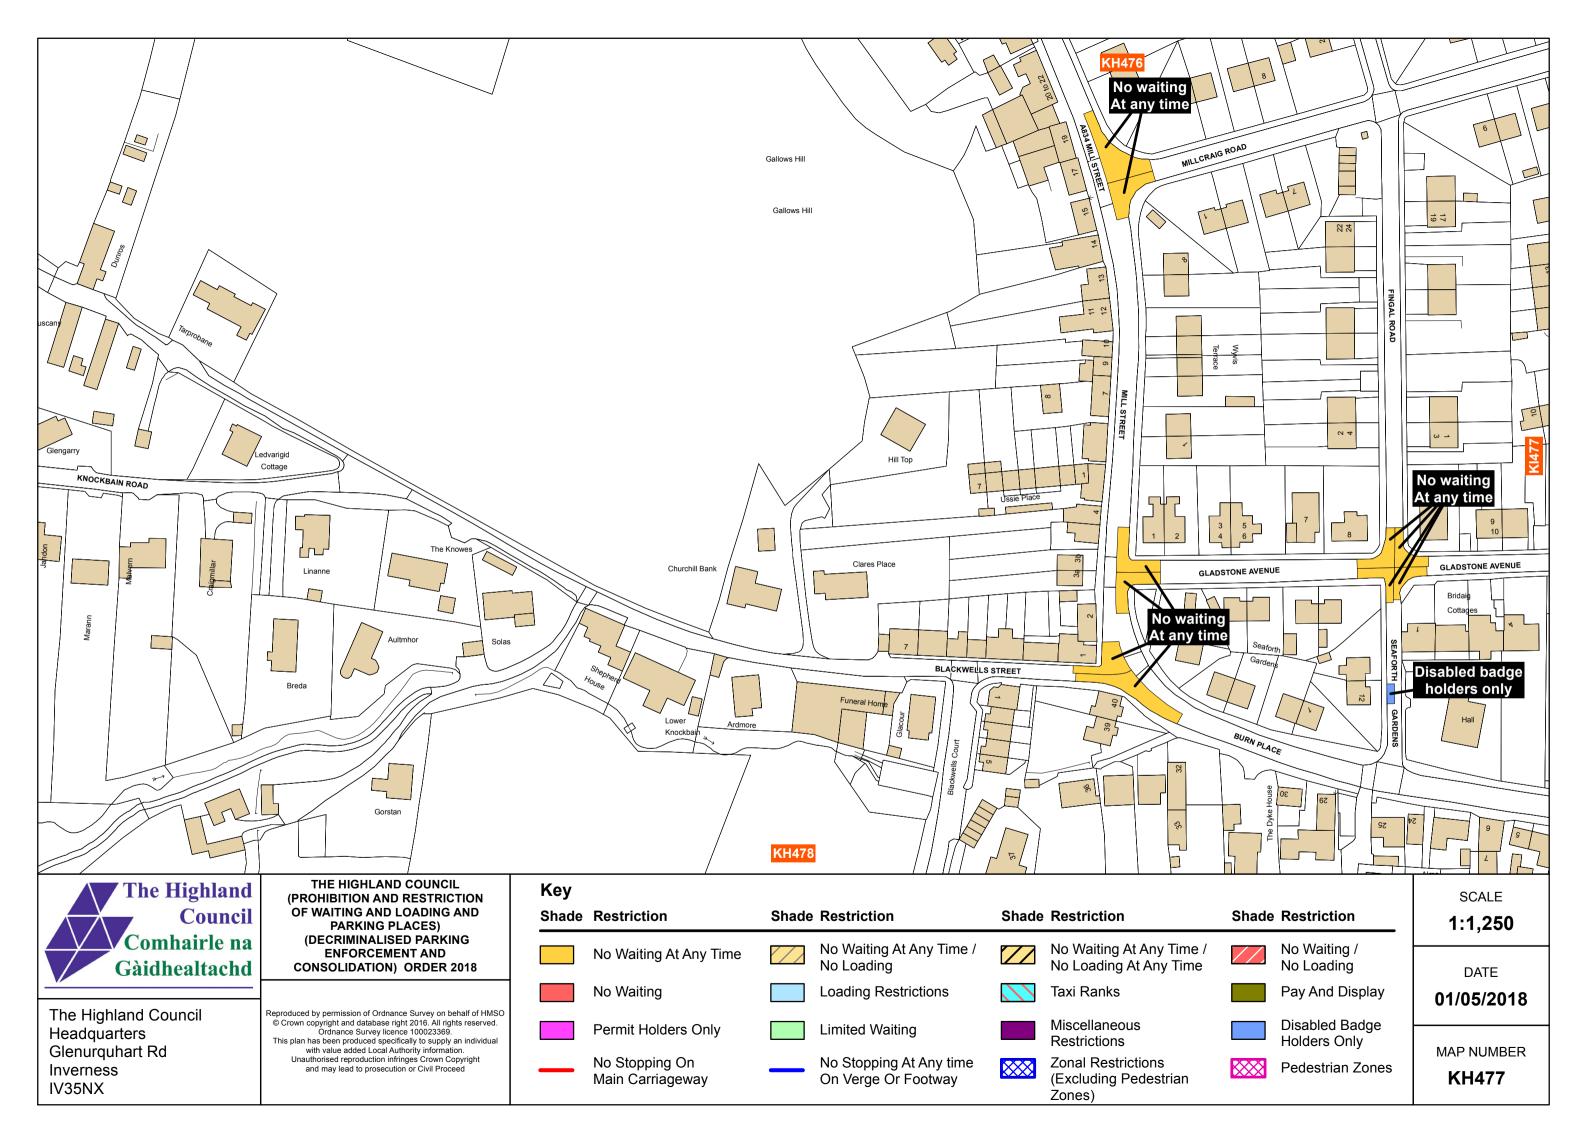

No Stopping At Any time

On Verge Or Footway

Restrictions **Zonal Restrictions** (Excluding Pedestrian

Zones)

Holders Only

Pedestrian Zones

MAP NUMBER

**KH476** 