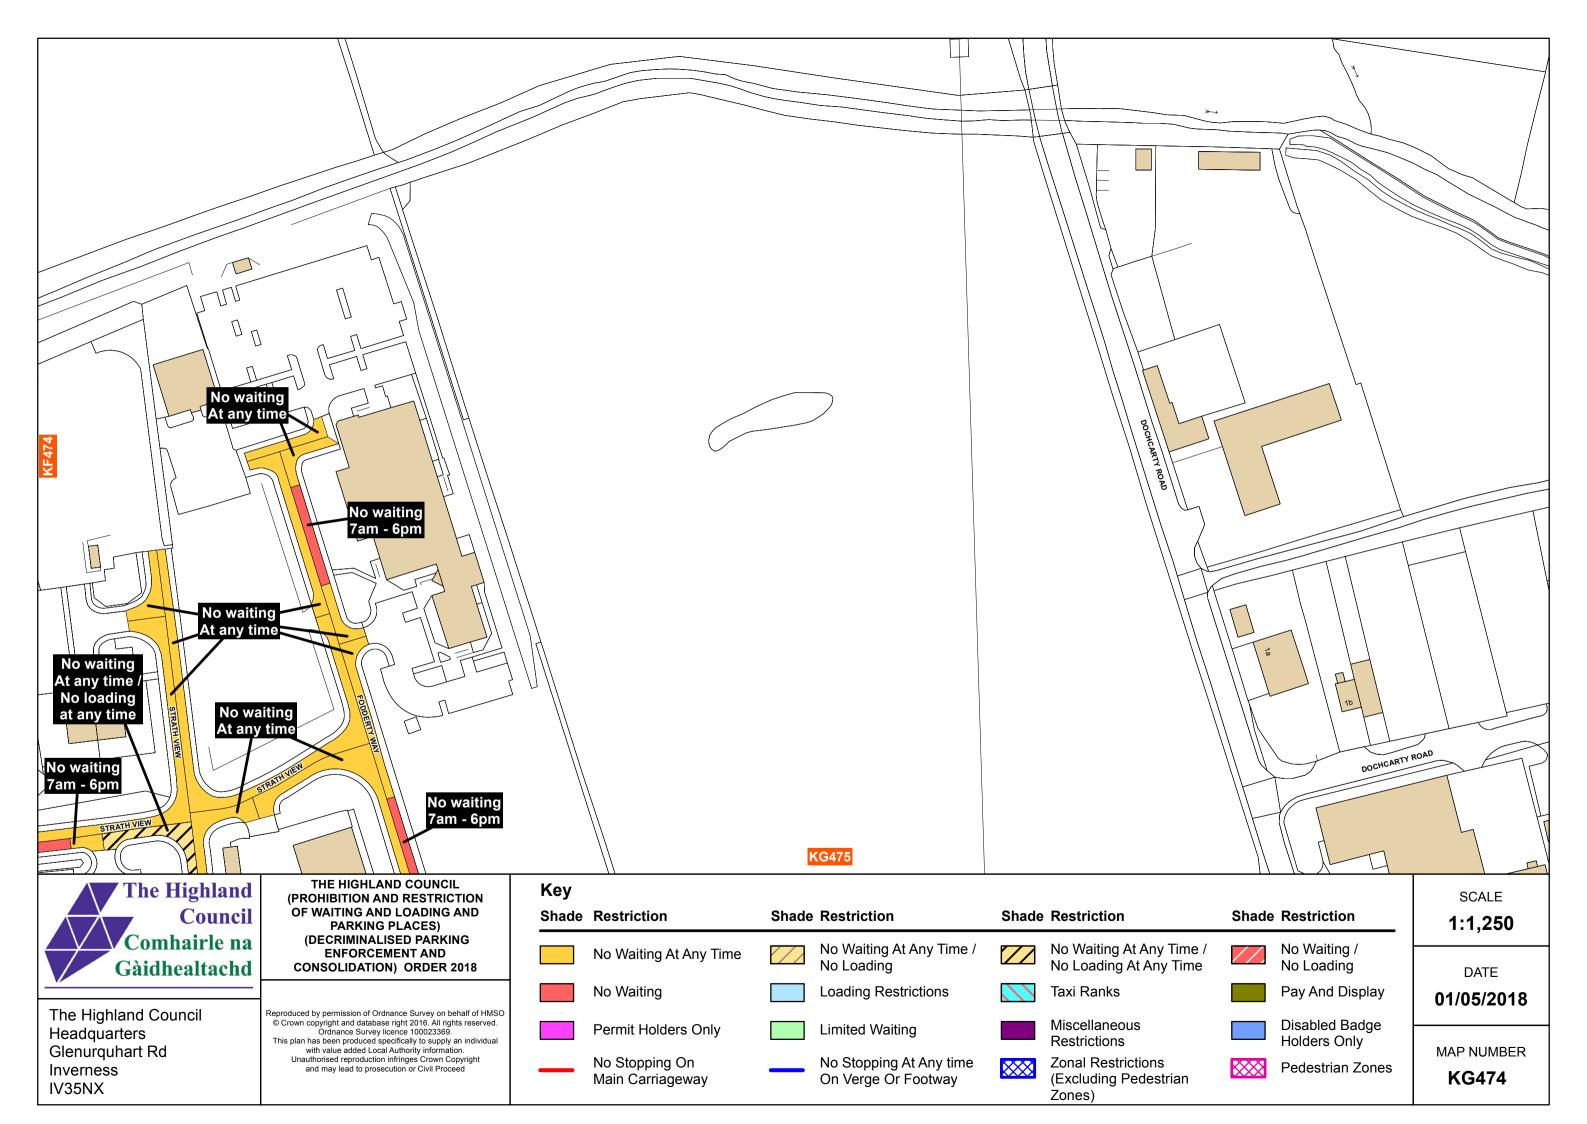

No Stopping At Any time

On Verge Or Footway

Restrictions **Zonal Restrictions** (Excluding Pedestrian

Zones)

Holders Only

Pedestrian Zones

MAP NUMBER

**KH476** 