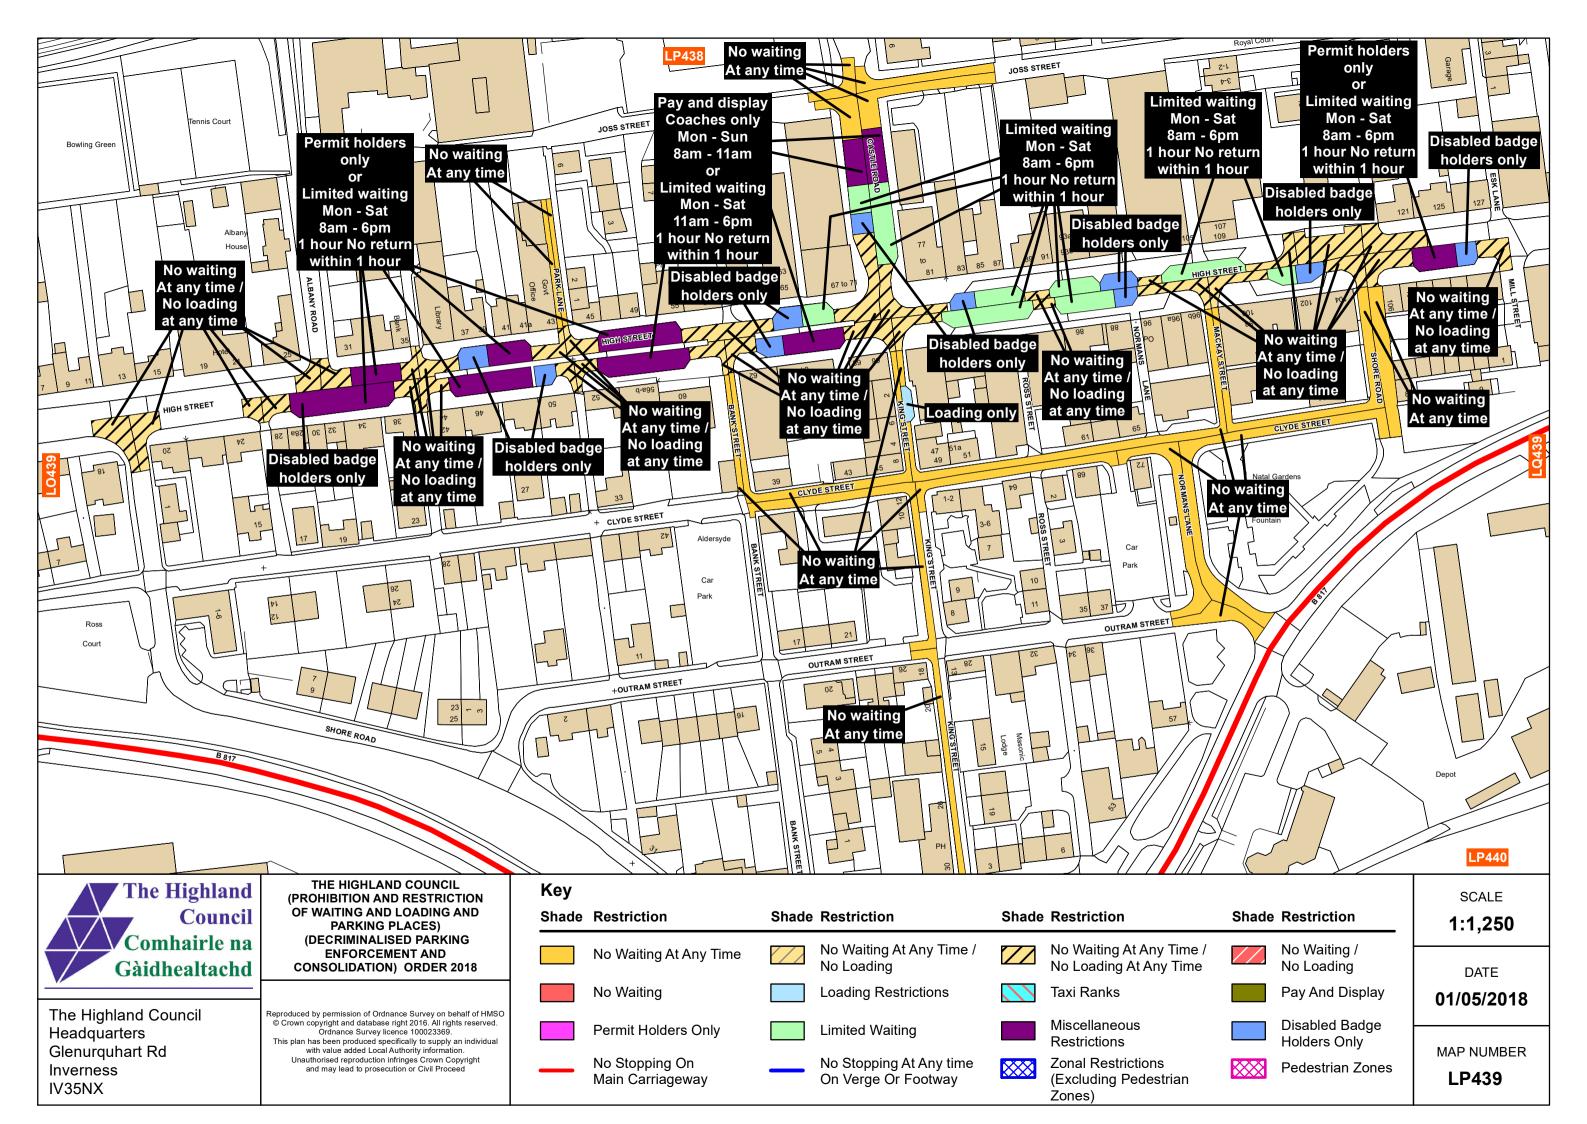

## No Waiting At Any Time / No Waiting At Any Time / No Waiting / No Waiting At Any Time No Loading No Loading At Any Time No Loading No Waiting **Loading Restrictions** Taxi Ranks Pay And Display Miscellaneous Disabled Badge Permit Holders Only Limited Waiting Restrictions Holders Only No Stopping At Any time On Verge Or Footway No Stopping On **Zonal Restrictions** Pedestrian Zones (Excluding Pedestrian Main Carriageway