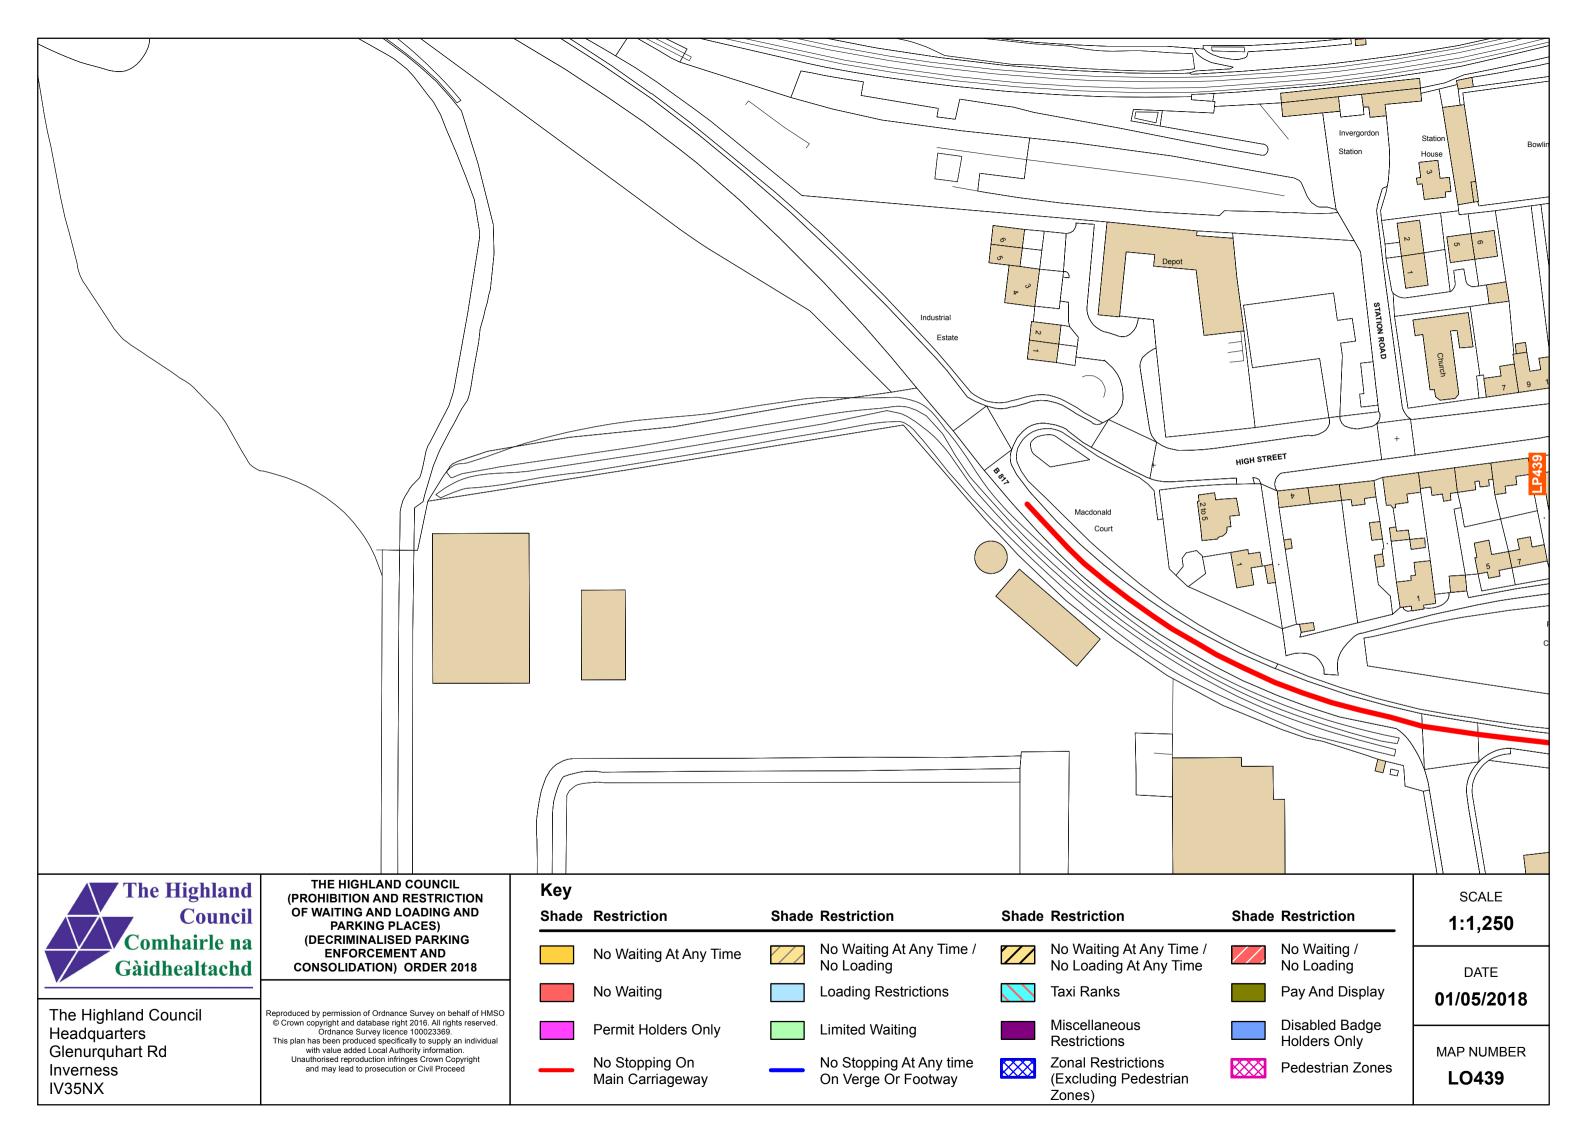

## No Waiting At Any Time / No Waiting At Any Time / No Waiting / No Waiting At Any Time No Loading No Loading At Any Time No Loading No Waiting **Loading Restrictions** Taxi Ranks Pay And Display Miscellaneous Disabled Badge Permit Holders Only Limited Waiting Restrictions Holders Only No Stopping At Any time On Verge Or Footway No Stopping On **Zonal Restrictions** Pedestrian Zones (Excluding Pedestrian Main Carriageway