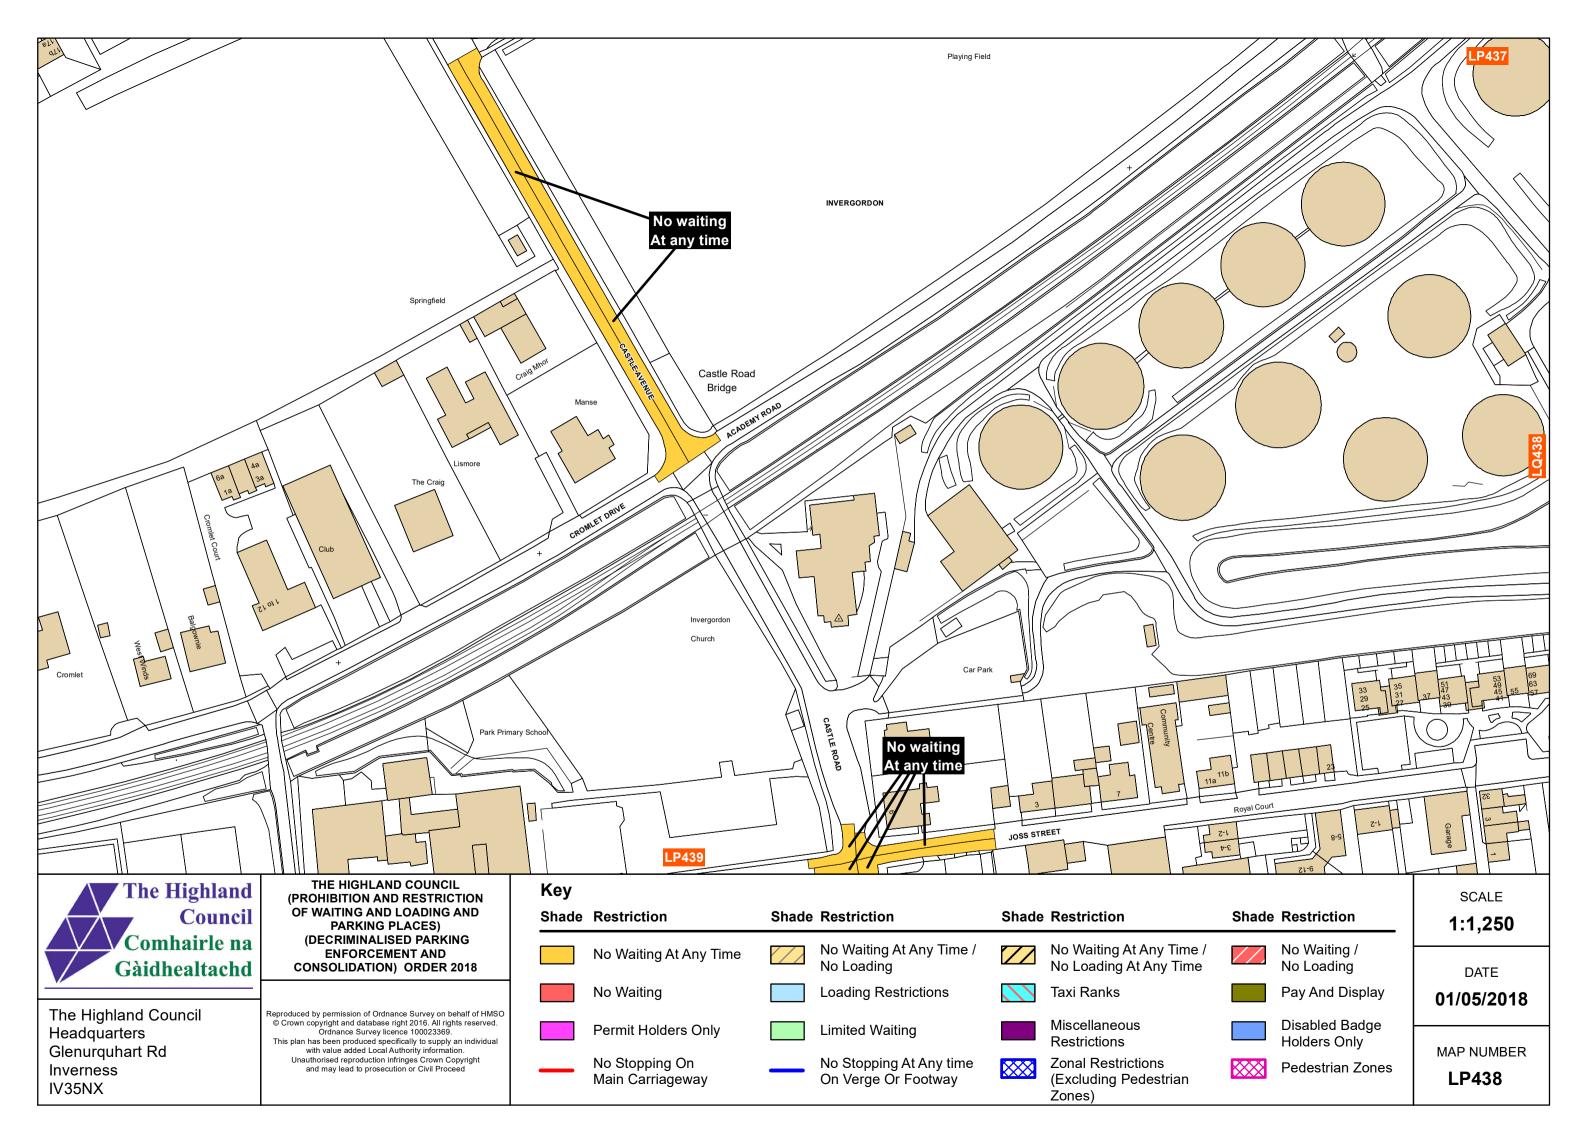

## No Waiting At Any Time / No Waiting At Any Time / No Waiting / No Waiting At Any Time No Loading No Loading At Any Time No Loading No Waiting **Loading Restrictions** Taxi Ranks Pay And Display Miscellaneous Disabled Badge Permit Holders Only Limited Waiting Restrictions Holders Only No Stopping At Any time On Verge Or Footway No Stopping On **Zonal Restrictions** Pedestrian Zones (Excluding Pedestrian Main Carriageway