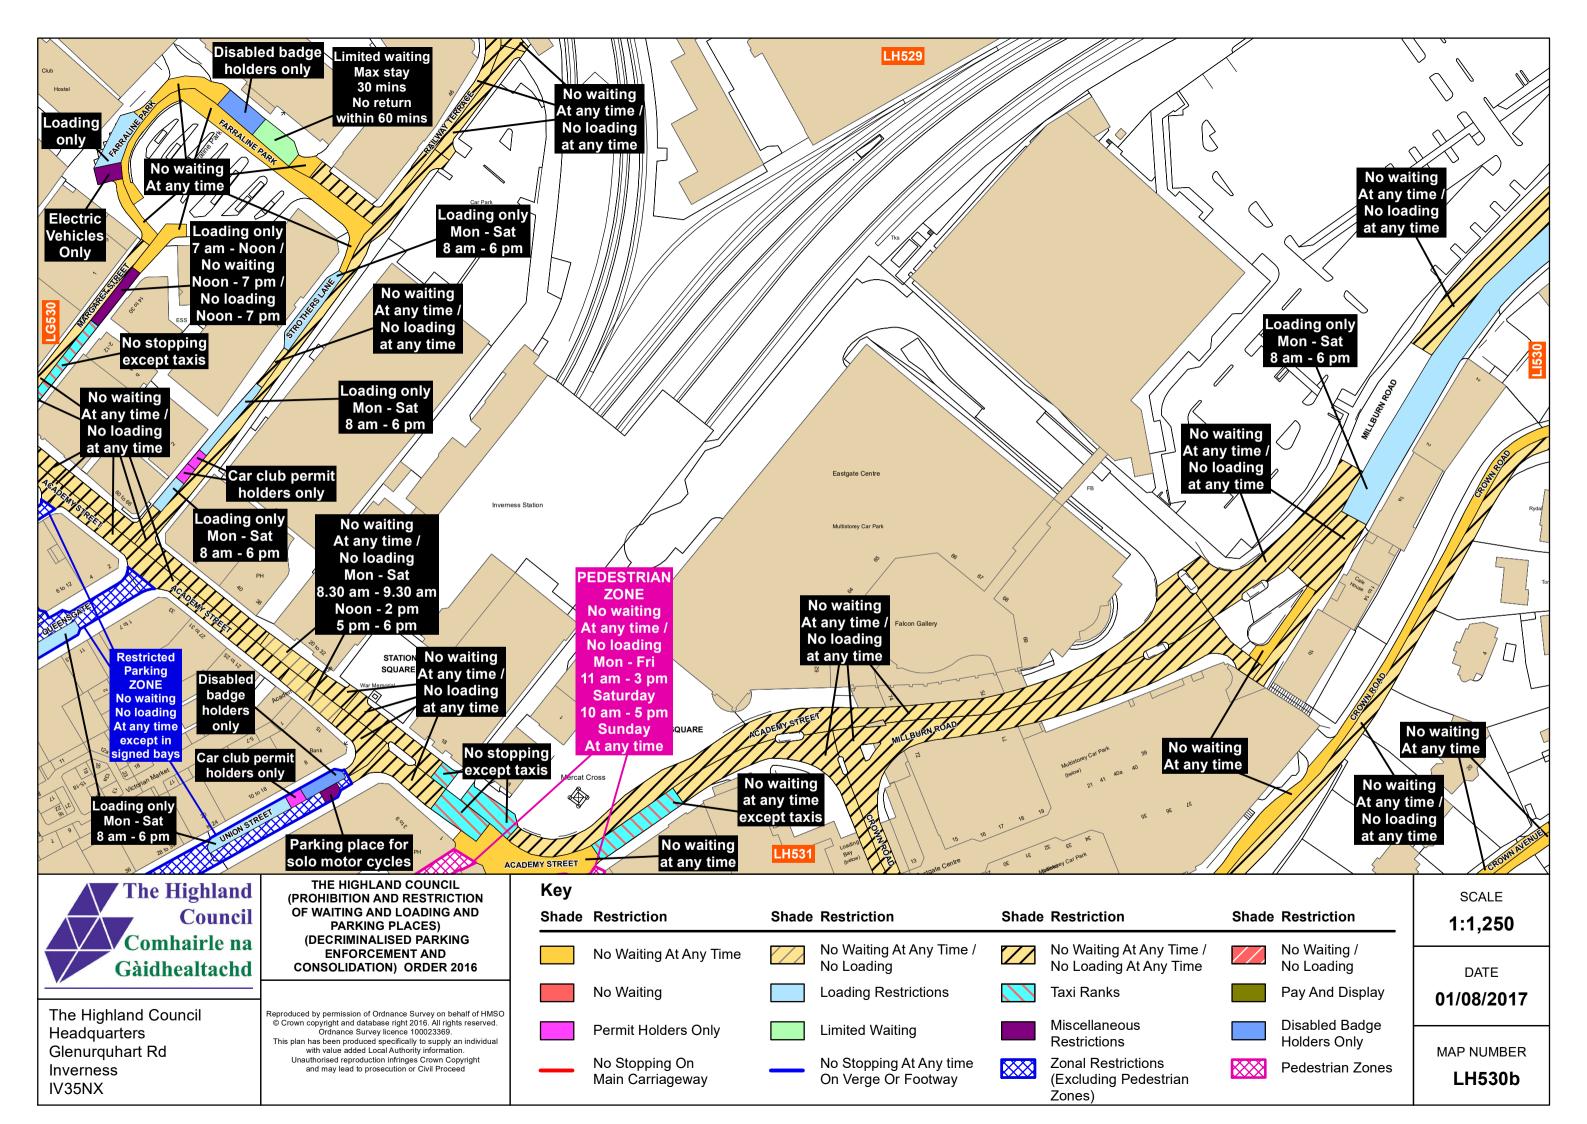

The Highland Council Headquarters Glenurquhart Rd Inverness IV35NX

This plan has been produced specifically to supply an individual with value added Local Authority information.

Reproduced by permission of Ordnance Survey on behalf of HMSO © Crown copyright and database right 2016. All rights reserved. Ordnance Survey licence 100023369.

Unauthorised reproduction infringes Crown Copyright and may lead to prosecution or Civil Proceed

Miscellaneous Disabled Badge Permit Holders Only

Limited Waiting Restrictions No Stopping At Any time On Verge Or Footway No Stopping On **Zonal Restrictions** Pedestrian Zones Main Carriageway

(Excluding Pedestrian Zones)

Holders Only

MAP NUMBER **LE537** 