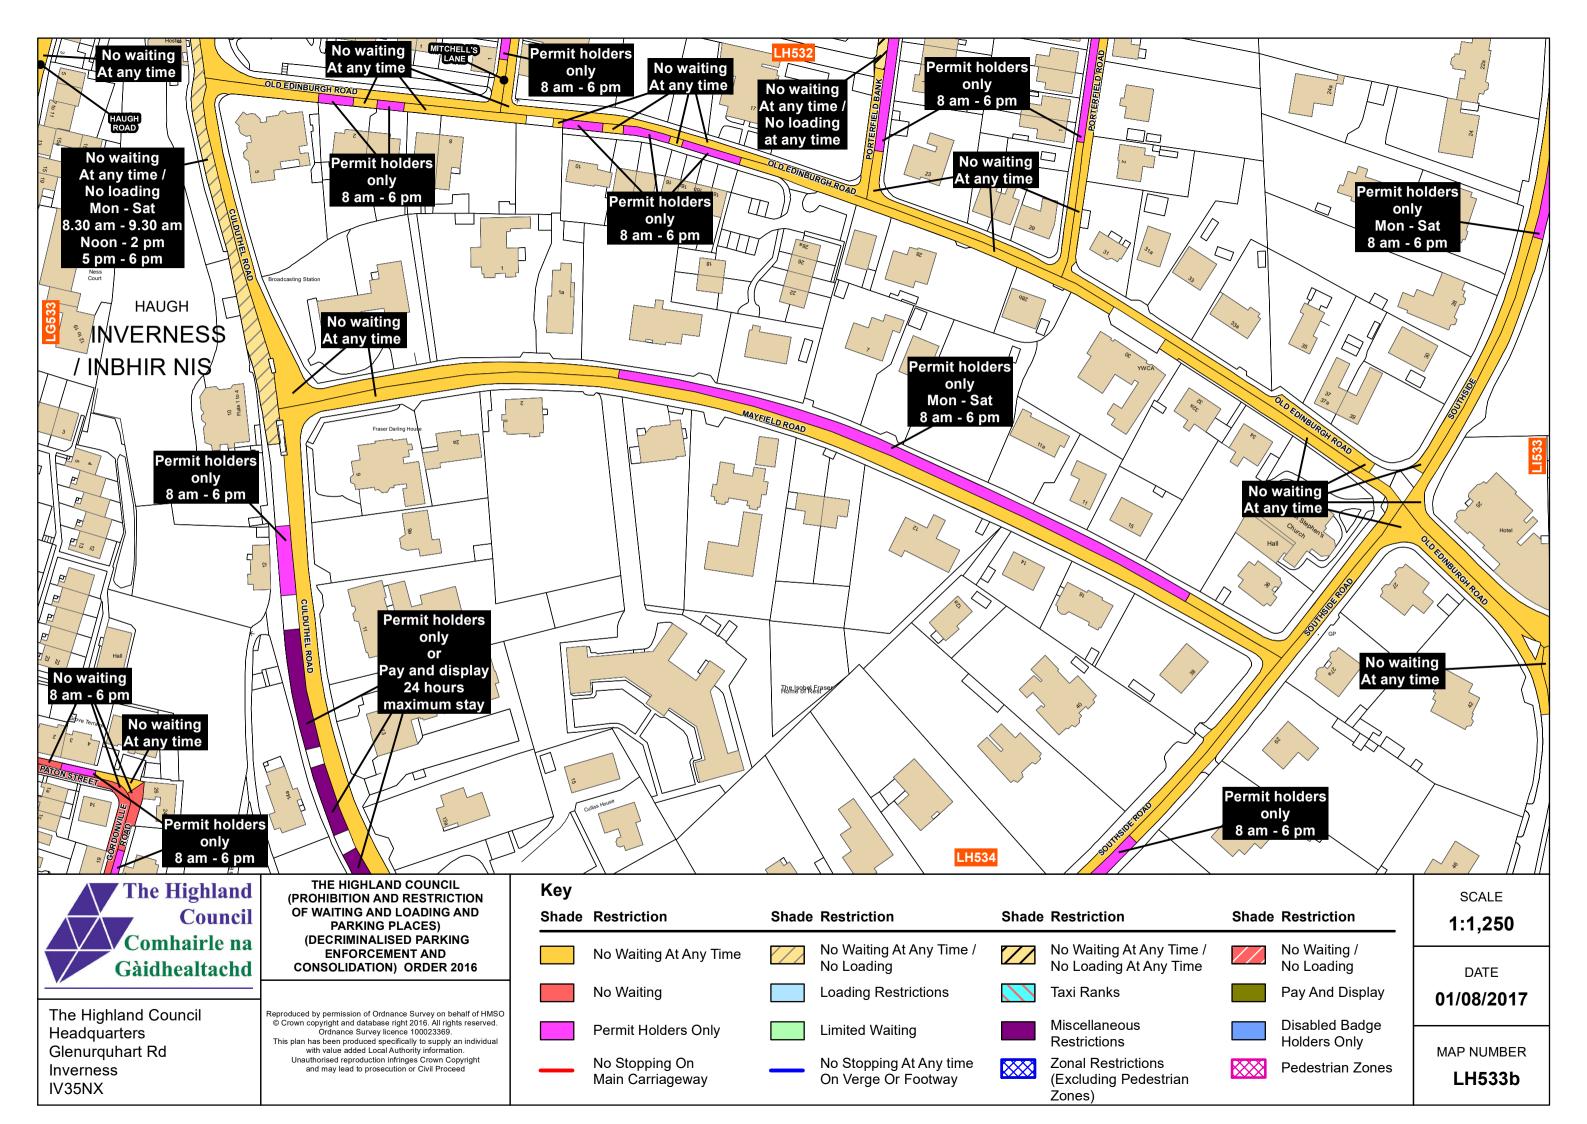

The Highland Council Headquarters Glenurquhart Rd Inverness IV35NX

This plan has been produced specifically to supply an individual with value added Local Authority information.

Reproduced by permission of Ordnance Survey on behalf of HMSO © Crown copyright and database right 2016. All rights reserved. Ordnance Survey licence 100023369.

Unauthorised reproduction infringes Crown Copyright and may lead to prosecution or Civil Proceed

Miscellaneous Disabled Badge Permit Holders Only

Limited Waiting Restrictions No Stopping At Any time On Verge Or Footway No Stopping On **Zonal Restrictions** Pedestrian Zones Main Carriageway

(Excluding Pedestrian Zones)

Holders Only

MAP NUMBER **LE537** 