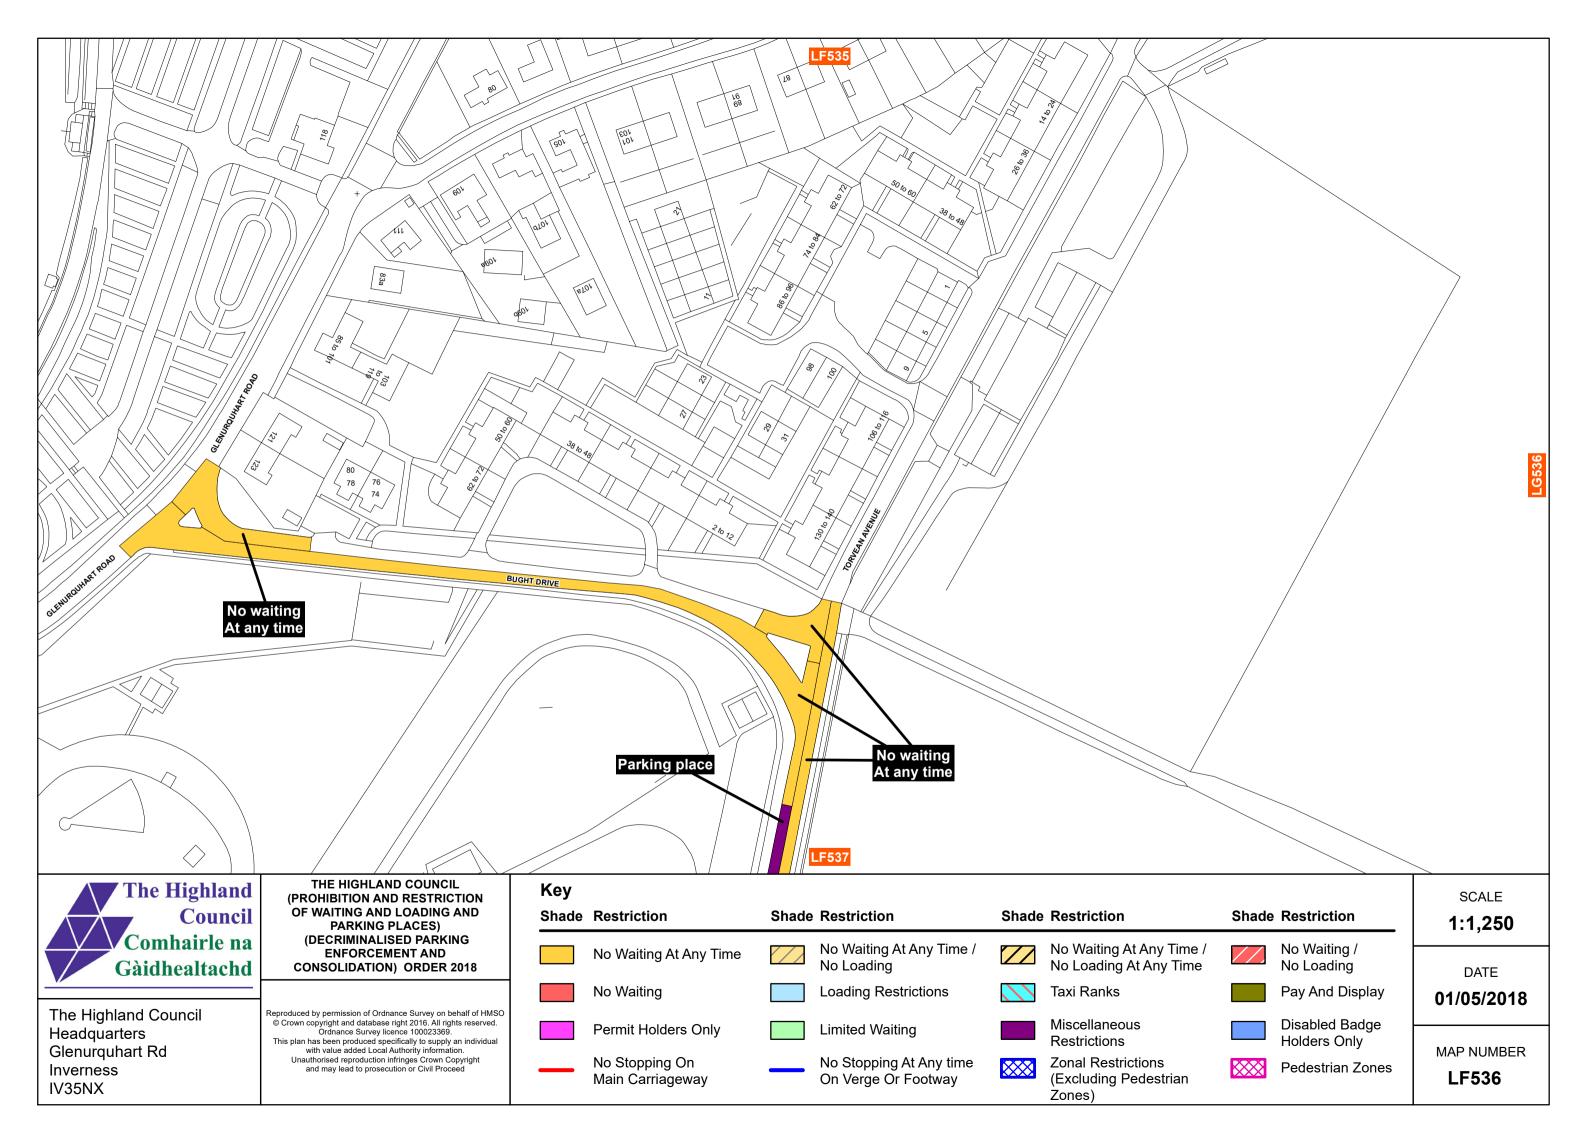

The Highland Council Headquarters Glenurquhart Rd Inverness IV35NX

This plan has been produced specifically to supply an individual with value added Local Authority information.

Reproduced by permission of Ordnance Survey on behalf of HMSO © Crown copyright and database right 2016. All rights reserved. Ordnance Survey licence 100023369.

Unauthorised reproduction infringes Crown Copyright and may lead to prosecution or Civil Proceed

Miscellaneous Disabled Badge Permit Holders Only

Limited Waiting Restrictions No Stopping At Any time On Verge Or Footway No Stopping On **Zonal Restrictions** Pedestrian Zones Main Carriageway

(Excluding Pedestrian Zones)

Holders Only

MAP NUMBER **LE537** 