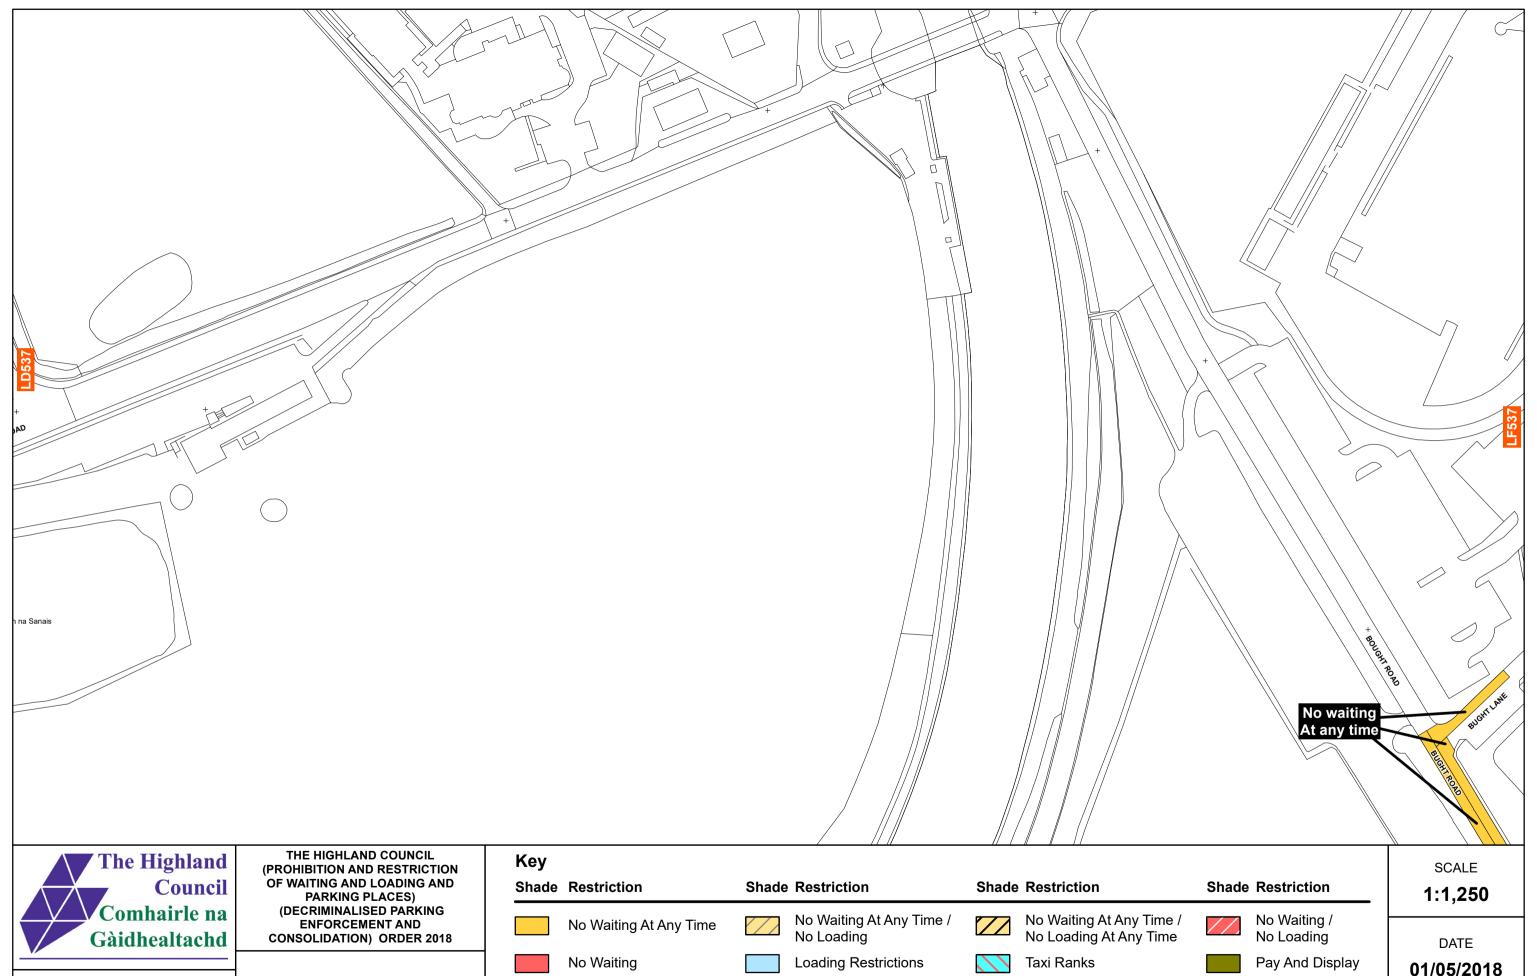

The Highland Council Headquarters Glenurquhart Rd Inverness IV35NX

This plan has been produced specifically to supply an individual with value added Local Authority information.

Reproduced by permission of Ordnance Survey on behalf of HMSO © Crown copyright and database right 2016. All rights reserved. Ordnance Survey licence 100023369.

Unauthorised reproduction infringes Crown Copyright and may lead to prosecution or Civil Proceed

Miscellaneous Disabled Badge Permit Holders Only

Limited Waiting Restrictions No Stopping At Any time On Verge Or Footway No Stopping On **Zonal Restrictions** Pedestrian Zones Main Carriageway

(Excluding Pedestrian Zones)

Holders Only

MAP NUMBER **LE537** 