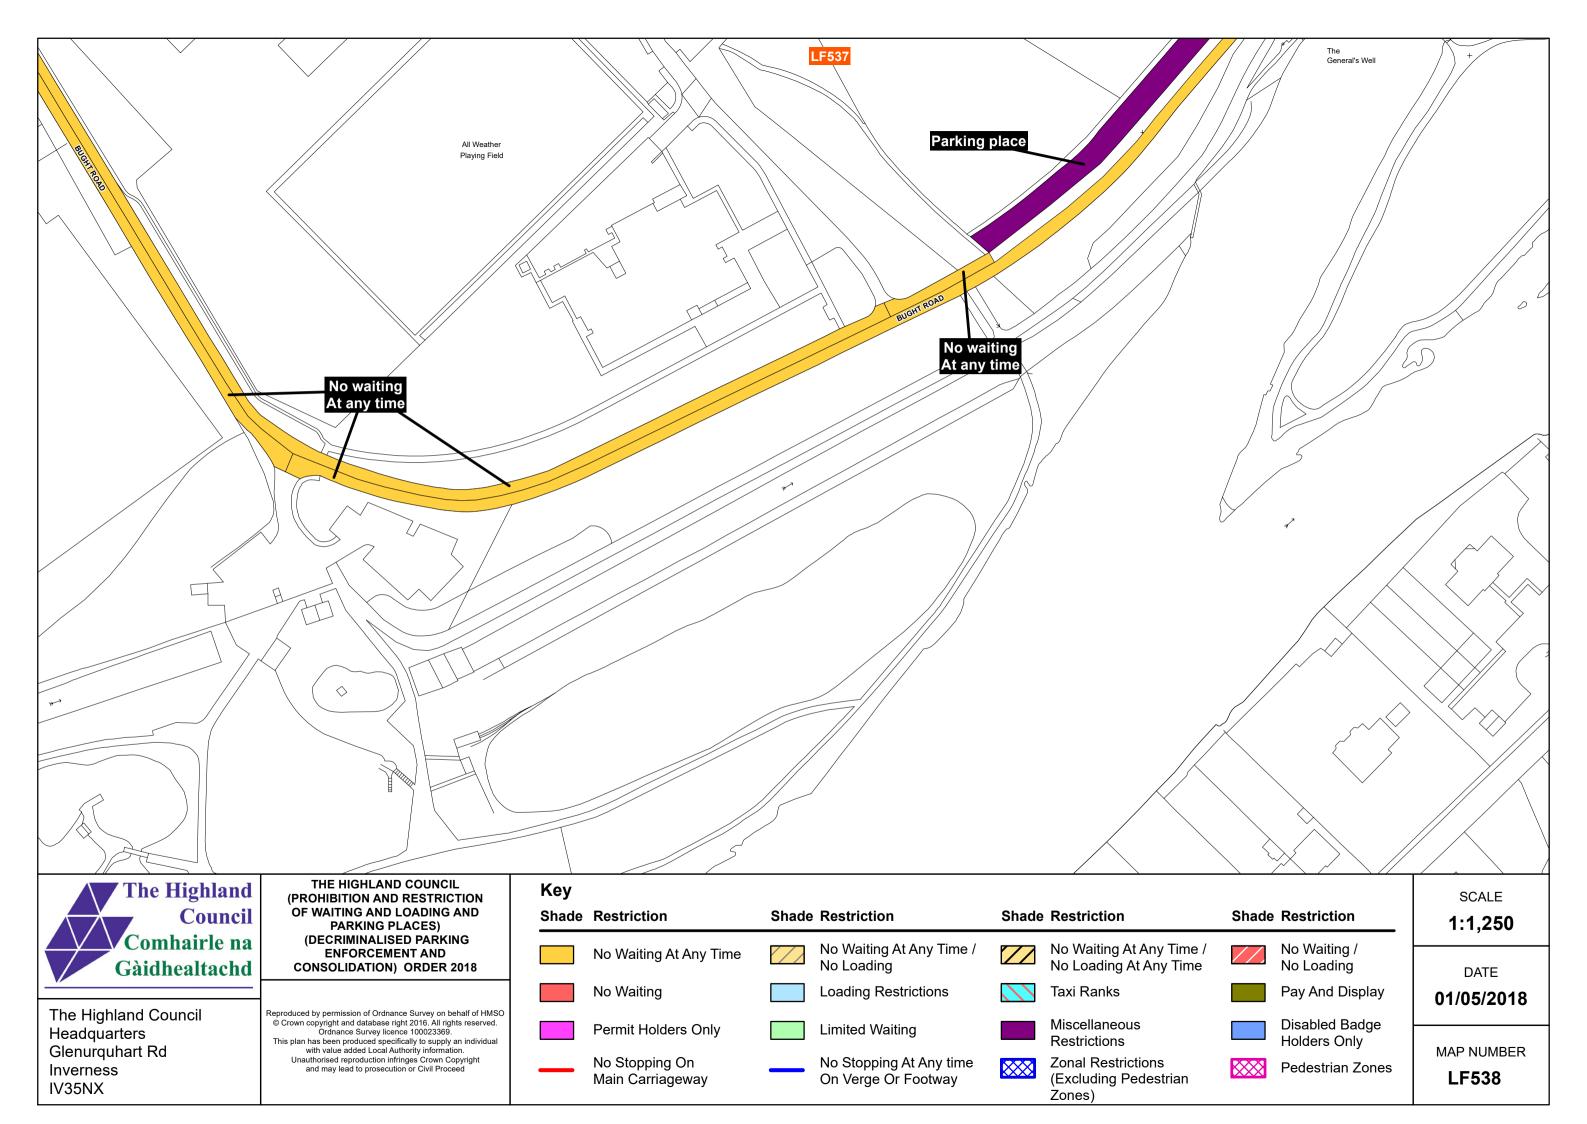

The Highland Council Headquarters Glenurquhart Rd Inverness IV35NX

This plan has been produced specifically to supply an individual with value added Local Authority information.

Reproduced by permission of Ordnance Survey on behalf of HMSO © Crown copyright and database right 2016. All rights reserved. Ordnance Survey licence 100023369.

Unauthorised reproduction infringes Crown Copyright and may lead to prosecution or Civil Proceed

Miscellaneous Disabled Badge Permit Holders Only

Limited Waiting Restrictions No Stopping At Any time On Verge Or Footway No Stopping On **Zonal Restrictions** Pedestrian Zones Main Carriageway

(Excluding Pedestrian Zones)

Holders Only

MAP NUMBER **LE537** 