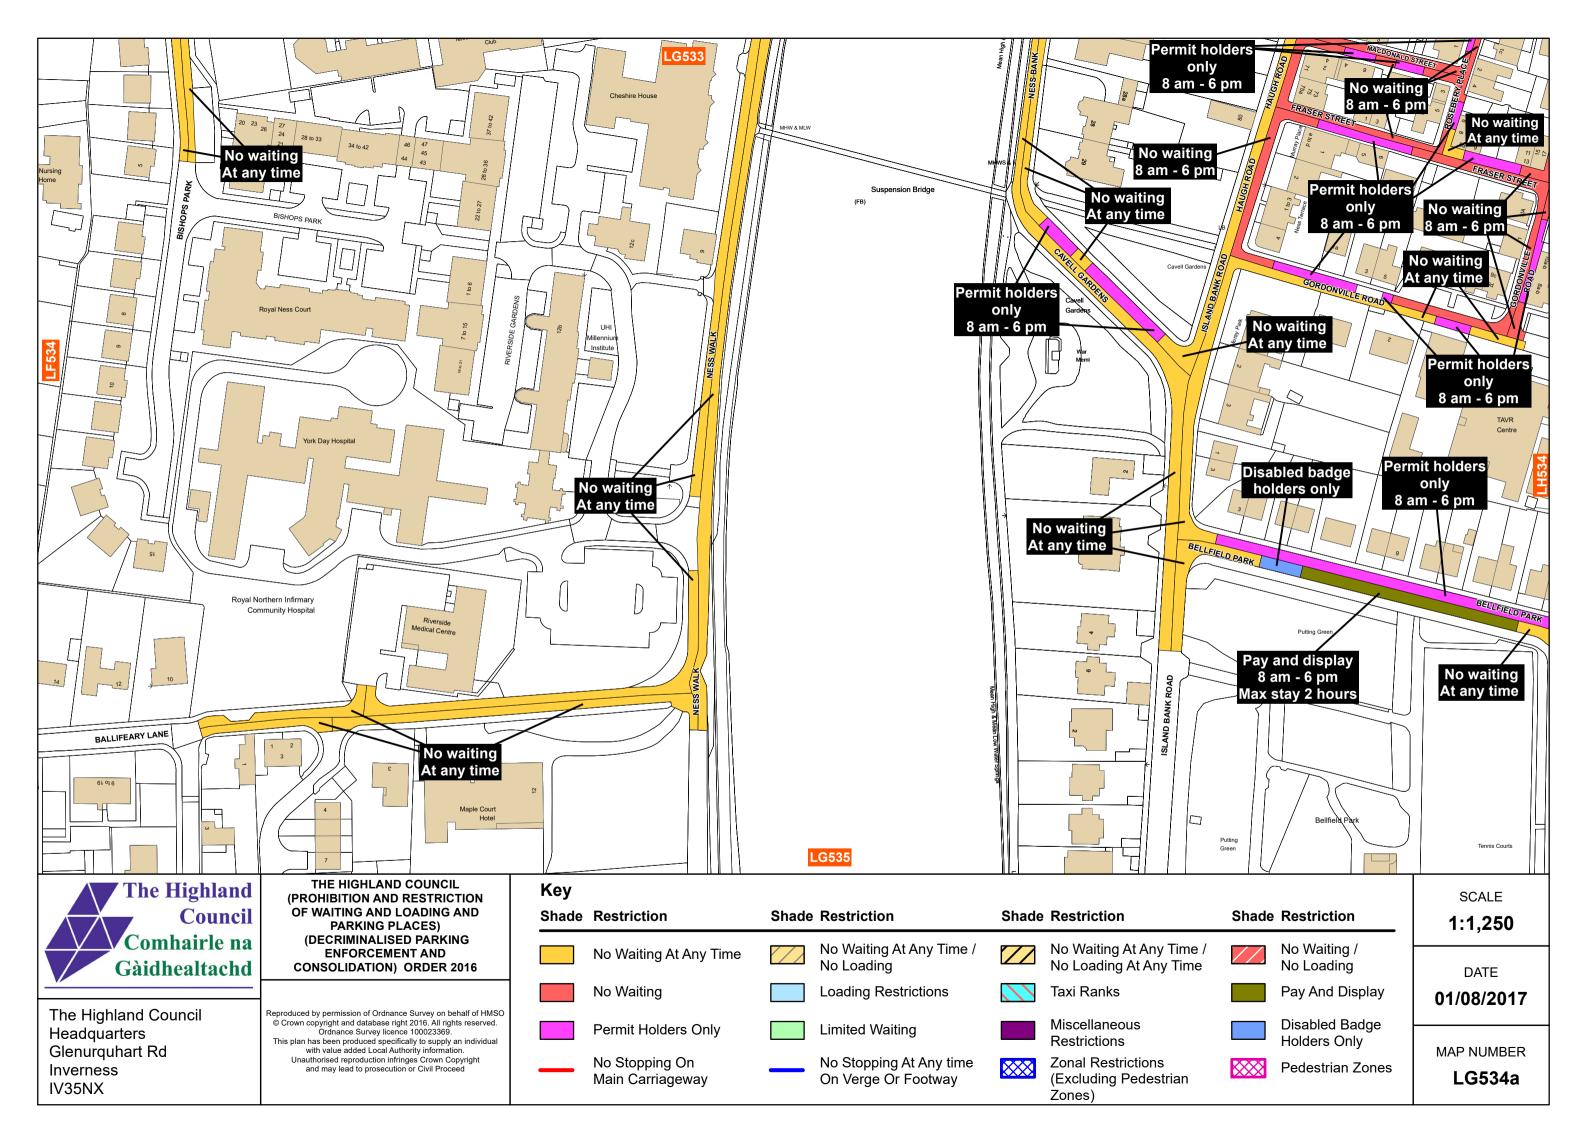

The Highland Council Headquarters Glenurquhart Rd Inverness IV35NX

This plan has been produced specifically to supply an individual with value added Local Authority information.

Reproduced by permission of Ordnance Survey on behalf of HMSO © Crown copyright and database right 2016. All rights reserved. Ordnance Survey licence 100023369.

Unauthorised reproduction infringes Crown Copyright and may lead to prosecution or Civil Proceed

Miscellaneous Disabled Badge Permit Holders Only

Limited Waiting Restrictions No Stopping At Any time On Verge Or Footway No Stopping On **Zonal Restrictions** Pedestrian Zones Main Carriageway

(Excluding Pedestrian Zones)

Holders Only

MAP NUMBER **LE537** 