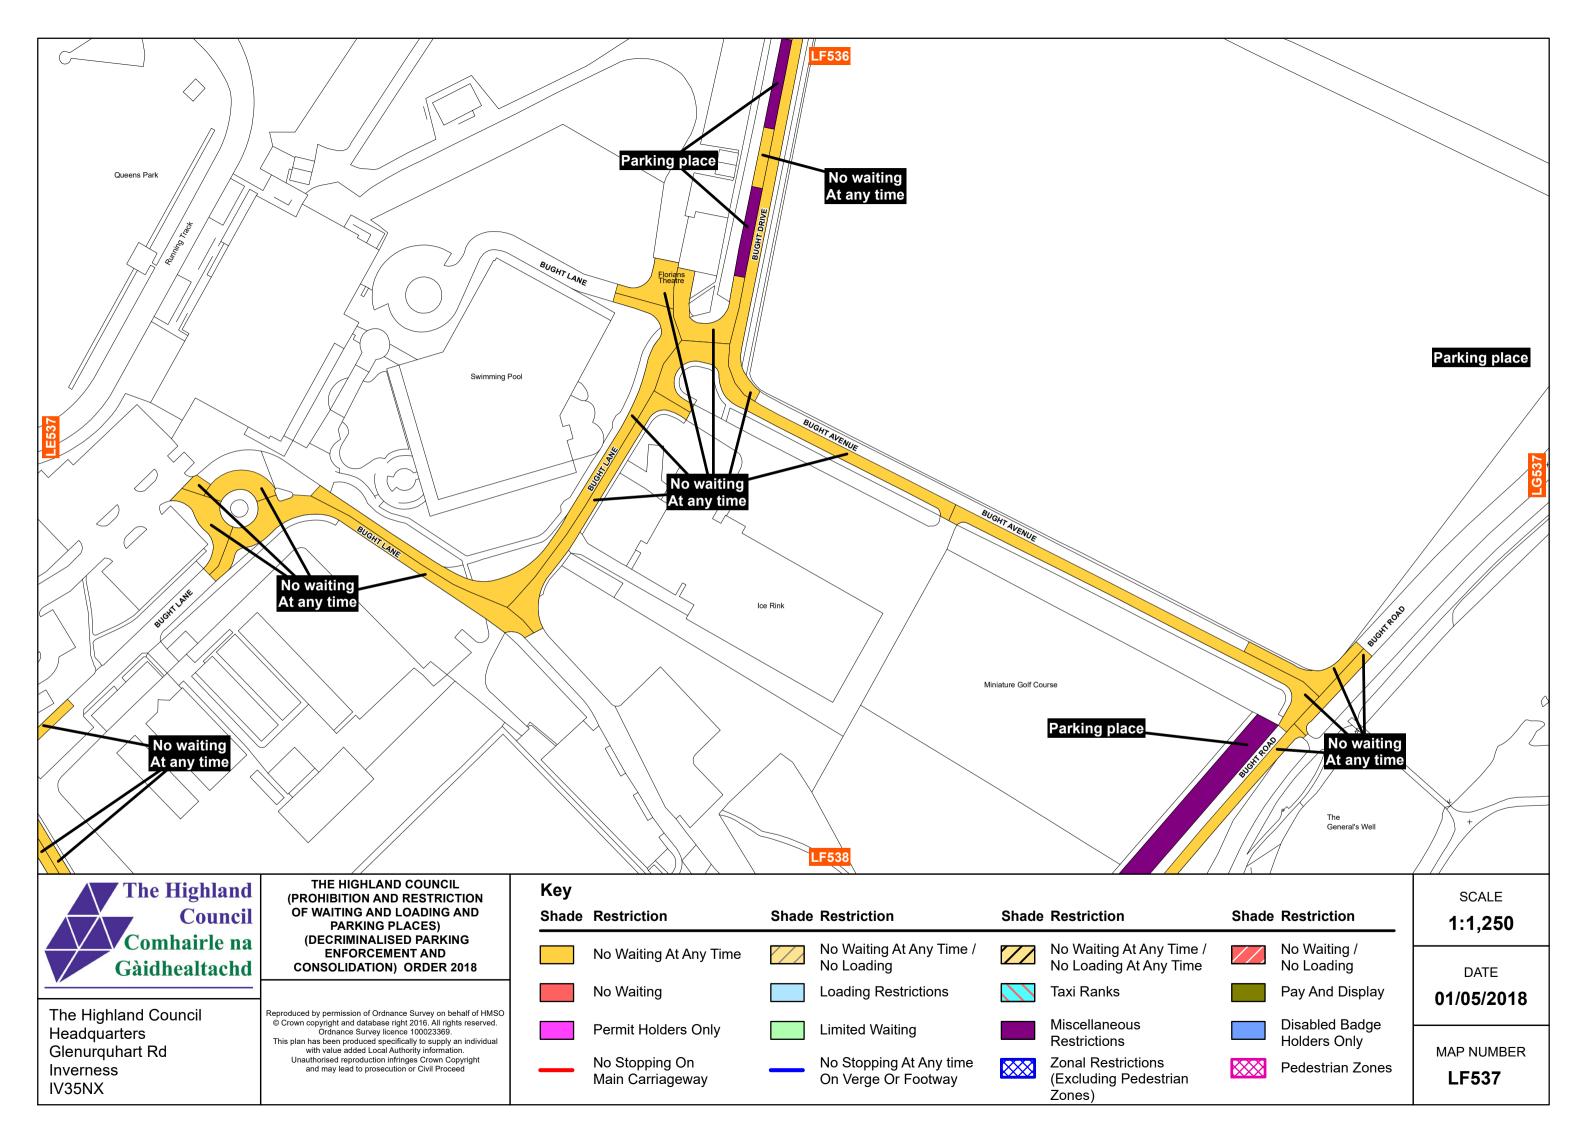

The Highland Council Headquarters Glenurquhart Rd Inverness IV35NX

This plan has been produced specifically to supply an individual with value added Local Authority information.

Reproduced by permission of Ordnance Survey on behalf of HMSO © Crown copyright and database right 2016. All rights reserved. Ordnance Survey licence 100023369.

Unauthorised reproduction infringes Crown Copyright and may lead to prosecution or Civil Proceed

Miscellaneous Disabled Badge Permit Holders Only

Limited Waiting Restrictions No Stopping At Any time On Verge Or Footway No Stopping On **Zonal Restrictions** Pedestrian Zones Main Carriageway

(Excluding Pedestrian Zones)

Holders Only

MAP NUMBER **LE537** 