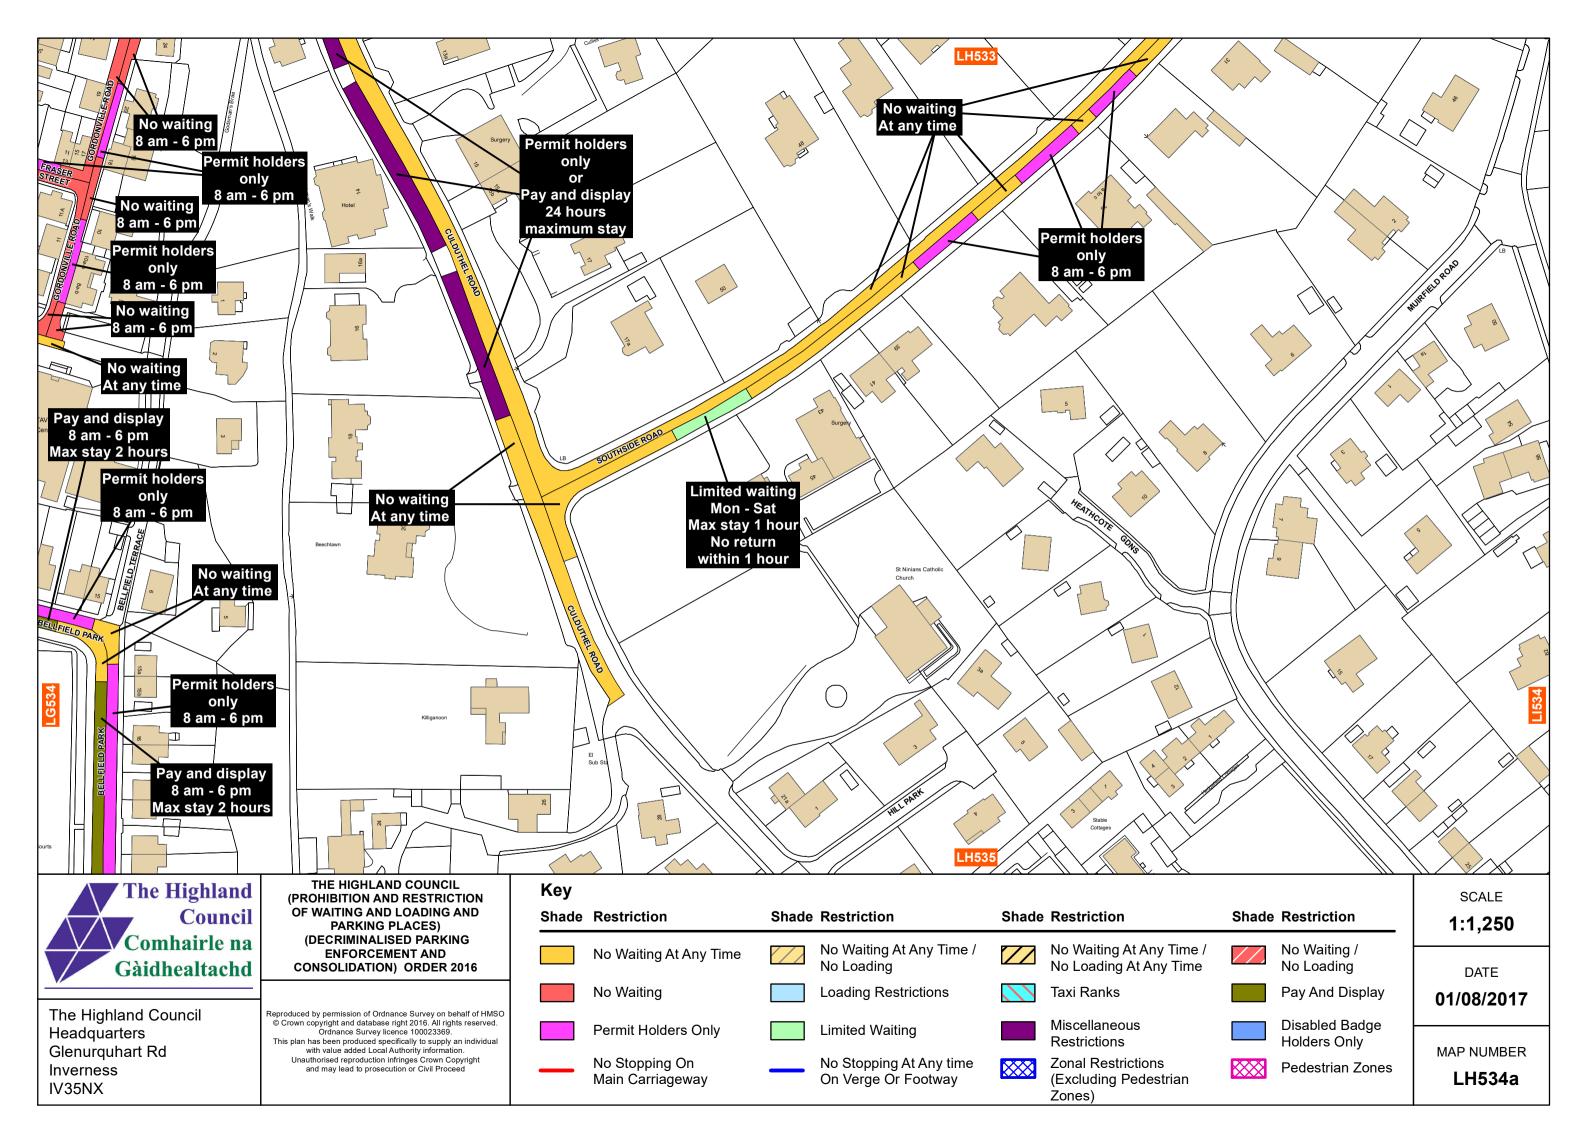

The Highland Council Headquarters Glenurquhart Rd Inverness IV35NX

This plan has been produced specifically to supply an individual with value added Local Authority information.

Reproduced by permission of Ordnance Survey on behalf of HMSO © Crown copyright and database right 2016. All rights reserved. Ordnance Survey licence 100023369.

Unauthorised reproduction infringes Crown Copyright and may lead to prosecution or Civil Proceed

Miscellaneous Disabled Badge Permit Holders Only

Limited Waiting Restrictions No Stopping At Any time On Verge Or Footway No Stopping On **Zonal Restrictions** Pedestrian Zones Main Carriageway

(Excluding Pedestrian Zones)

Holders Only

MAP NUMBER **LE537** 