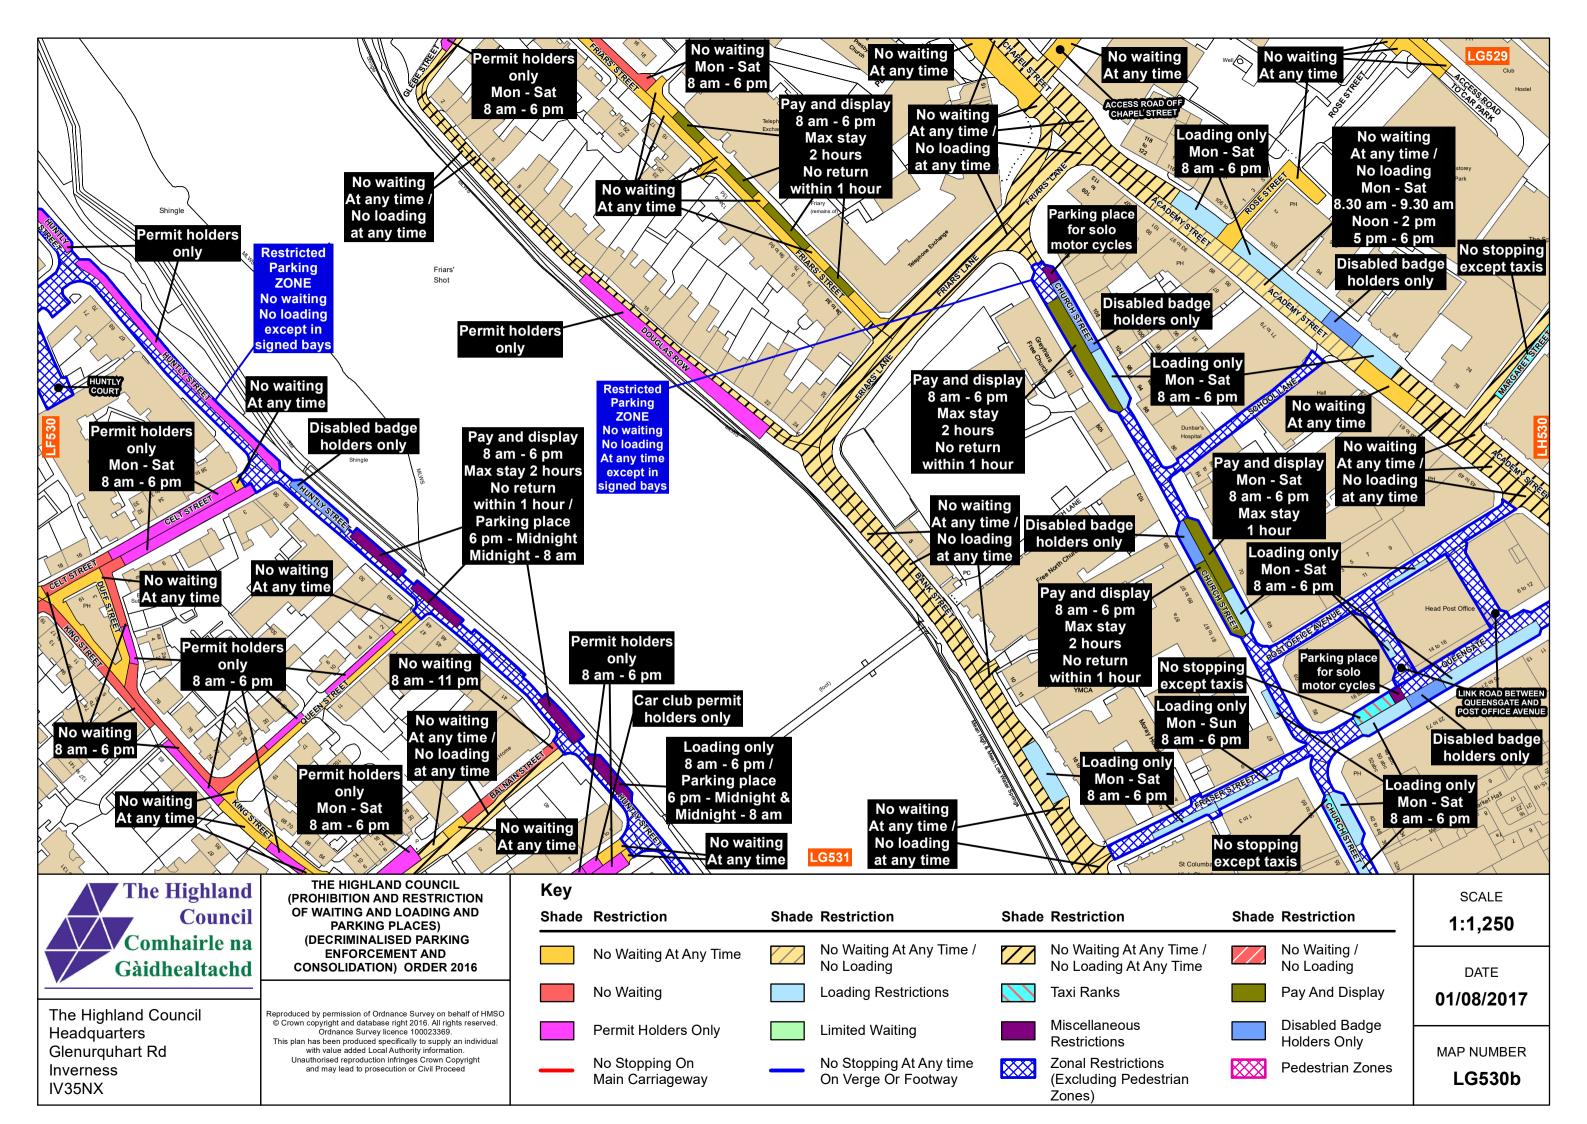

The Highland Council Headquarters Glenurquhart Rd Inverness IV35NX

This plan has been produced specifically to supply an individual with value added Local Authority information.

Reproduced by permission of Ordnance Survey on behalf of HMSO © Crown copyright and database right 2016. All rights reserved. Ordnance Survey licence 100023369.

Unauthorised reproduction infringes Crown Copyright and may lead to prosecution or Civil Proceed

Miscellaneous Disabled Badge Permit Holders Only

Limited Waiting Restrictions No Stopping At Any time On Verge Or Footway No Stopping On **Zonal Restrictions** Pedestrian Zones Main Carriageway

(Excluding Pedestrian Zones)

Holders Only

MAP NUMBER **LE537** 