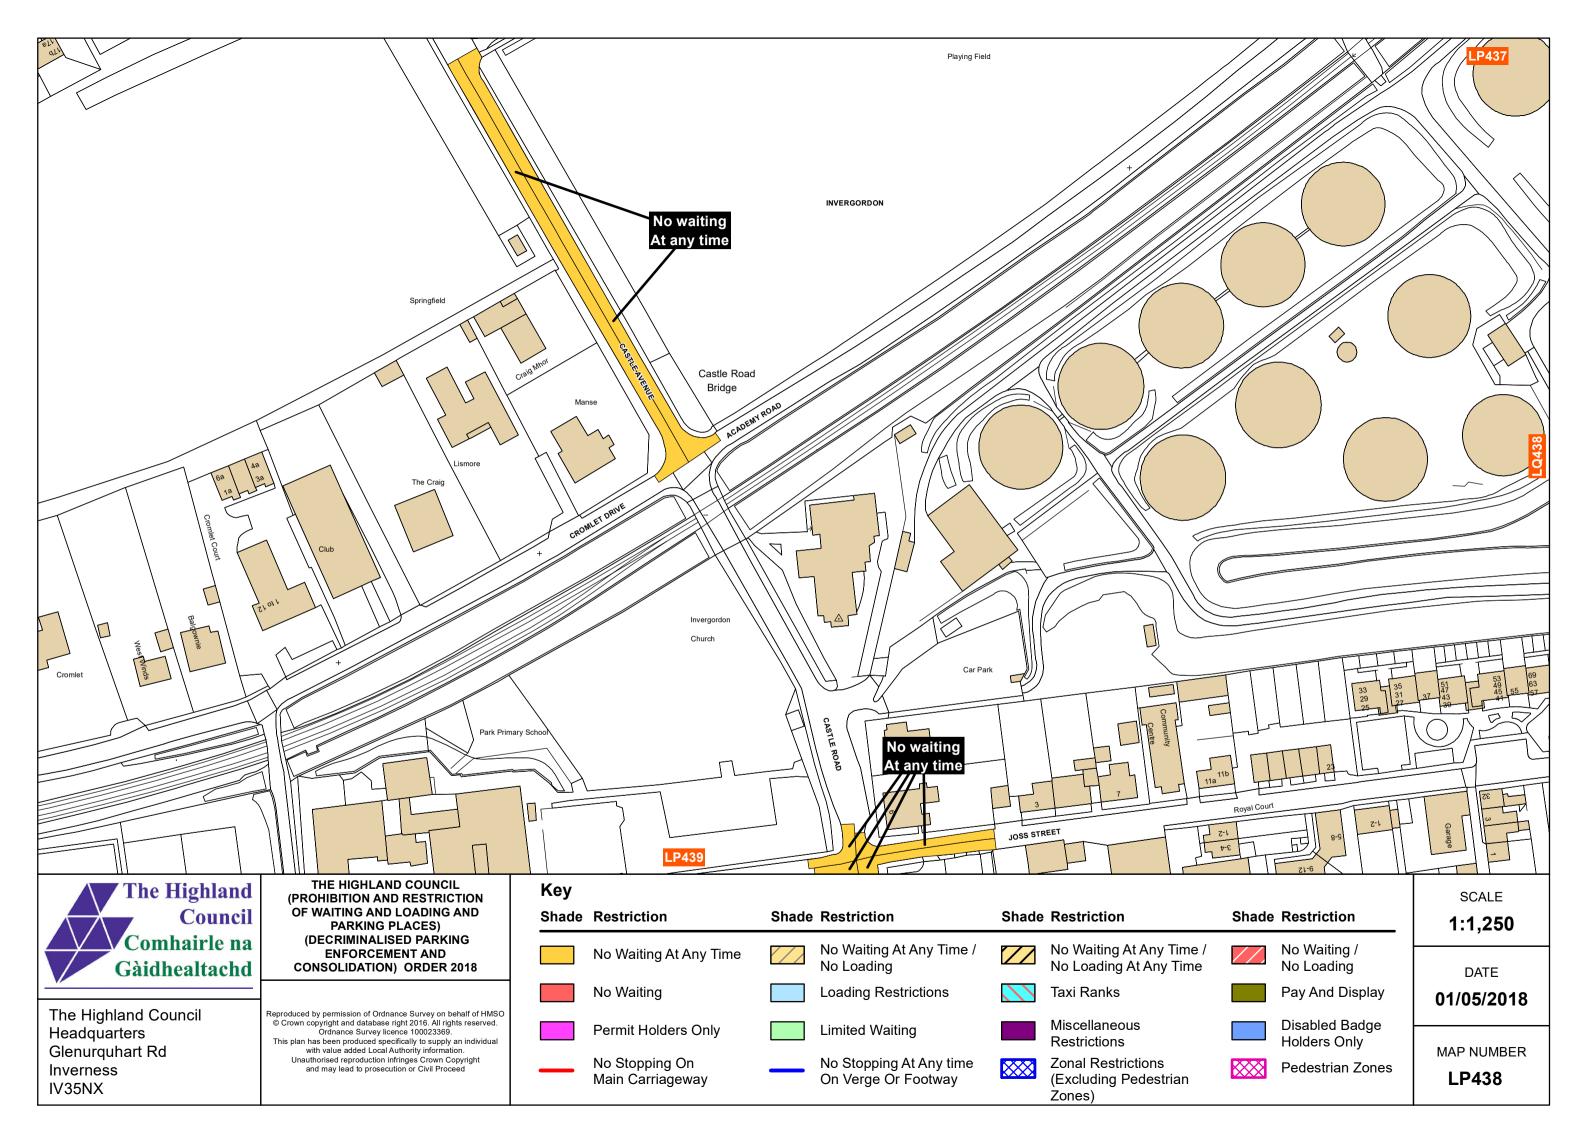

## No Waiting At Any Time / No Waiting At Any Time / No Waiting / No Waiting At Any Time No Loading No Loading At Any Time No Loading No Waiting **Loading Restrictions** Taxi Ranks Pay And Display Miscellaneous Disabled Badge Permit Holders Only **Limited Waiting** Restrictions Holders Only No Stopping At Any time On Verge Or Footway No Stopping On **Zonal Restrictions** Pedestrian Zones (Excluding Pedestrian Main Carriageway