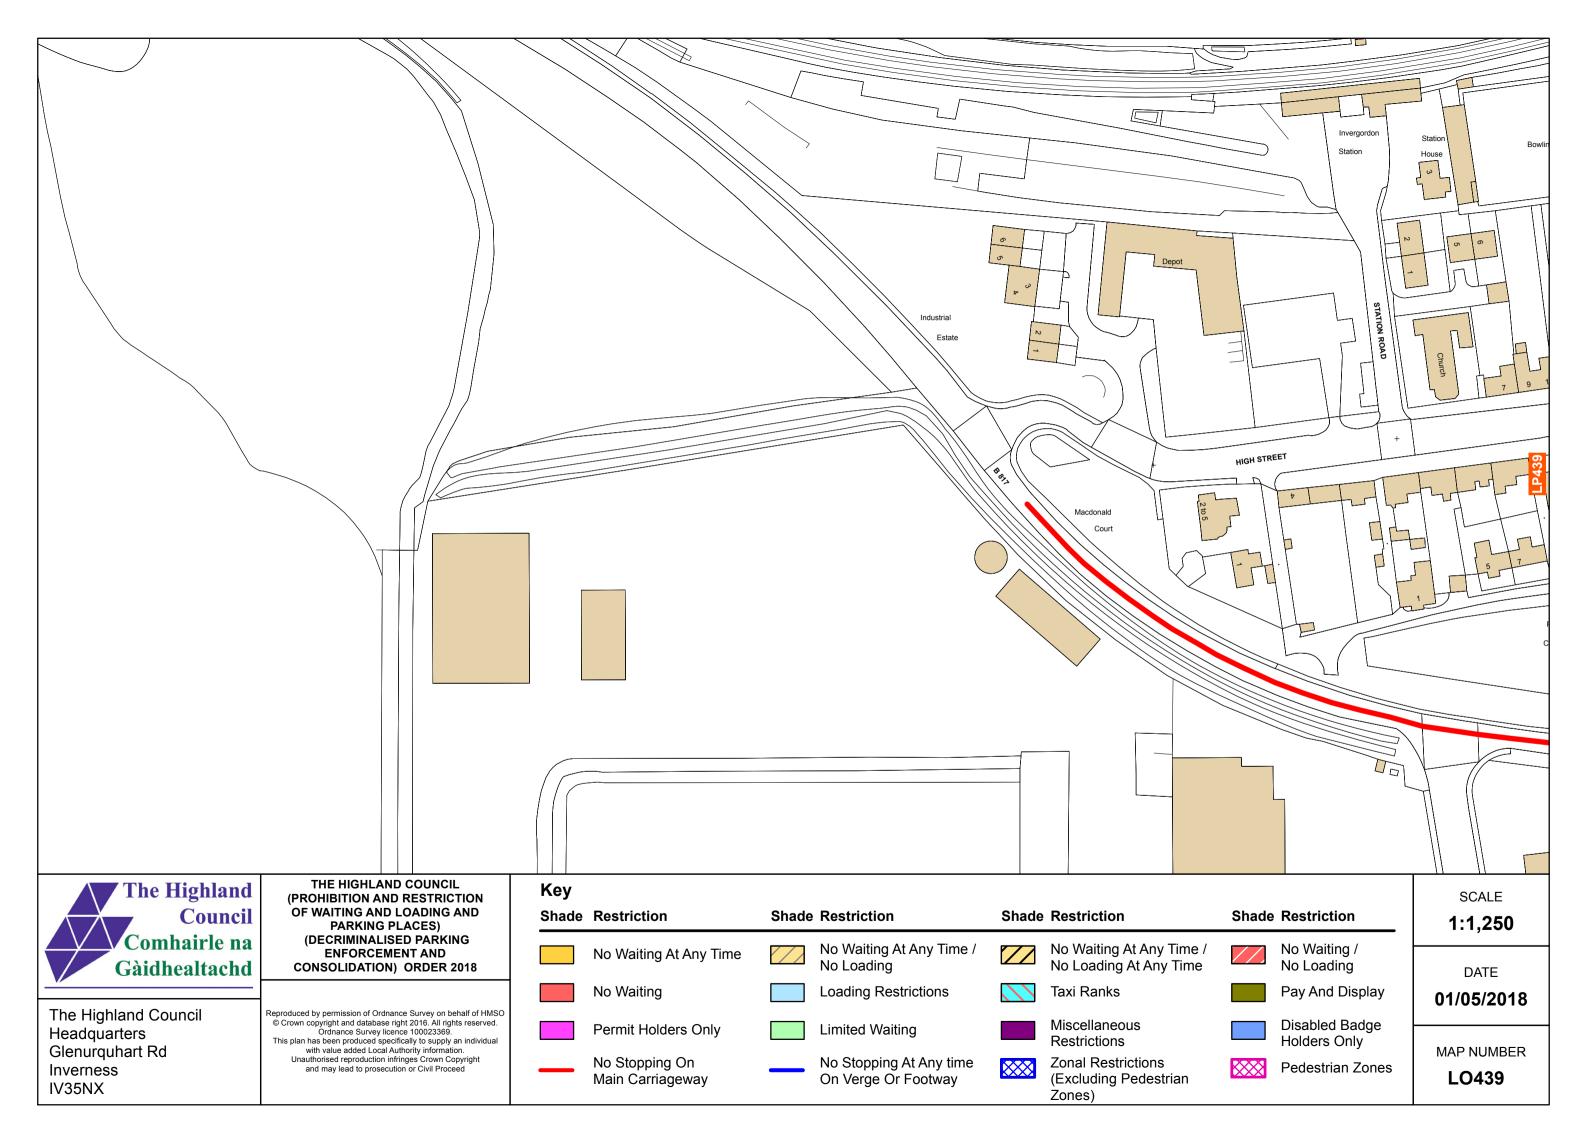

## No Waiting At Any Time / No Waiting At Any Time / No Waiting / No Waiting At Any Time No Loading No Loading At Any Time No Loading No Waiting **Loading Restrictions** Taxi Ranks Pay And Display Miscellaneous Disabled Badge Permit Holders Only **Limited Waiting** Restrictions Holders Only No Stopping At Any time On Verge Or Footway No Stopping On **Zonal Restrictions** Pedestrian Zones (Excluding Pedestrian Main Carriageway