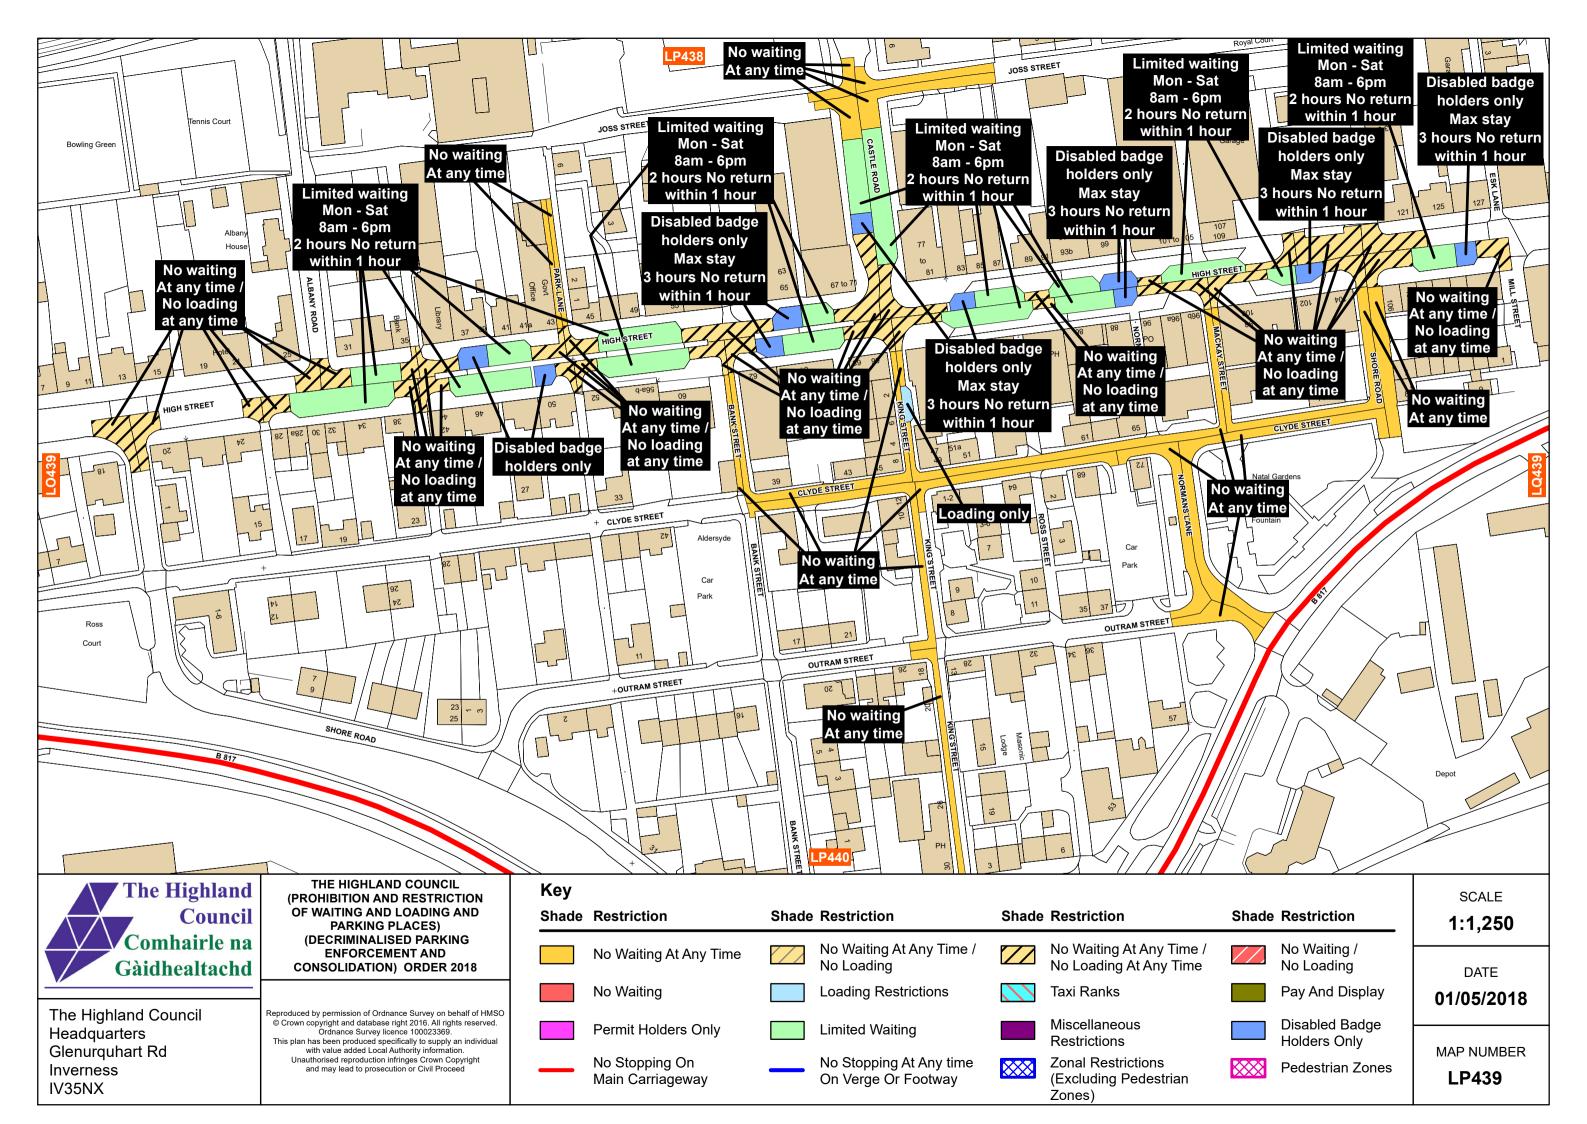

## No Waiting At Any Time / No Waiting At Any Time / No Waiting / No Waiting At Any Time No Loading No Loading At Any Time No Loading No Waiting **Loading Restrictions** Taxi Ranks Pay And Display Miscellaneous Disabled Badge Permit Holders Only **Limited Waiting** Restrictions Holders Only No Stopping At Any time On Verge Or Footway No Stopping On **Zonal Restrictions** Pedestrian Zones (Excluding Pedestrian Main Carriageway