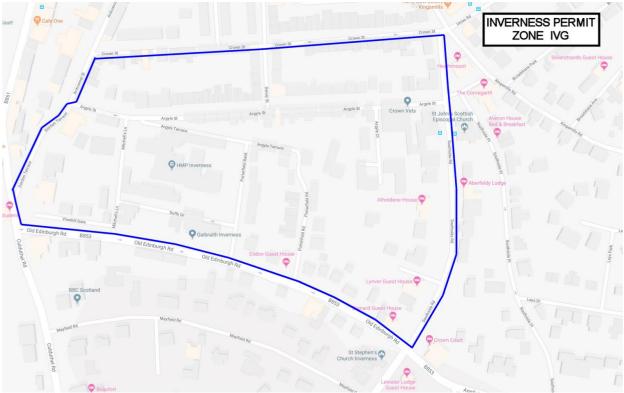

### **ZONE IVG**

Argyle St Argyle Court Denny St (South) Gordon TerraceMitchells Lane Porterfield Bank Southside Road (upper)