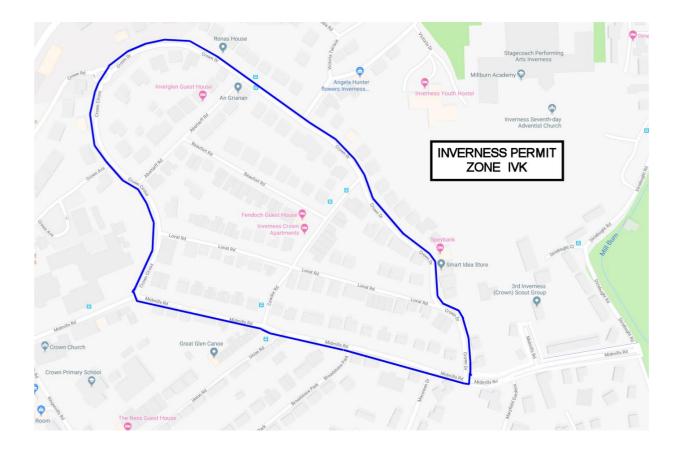

### ZONE IVK

Abertarff Road Crown Circus Beaufort Road Crown Drive Lovat Road Cawdor Road Midmills Road (east)