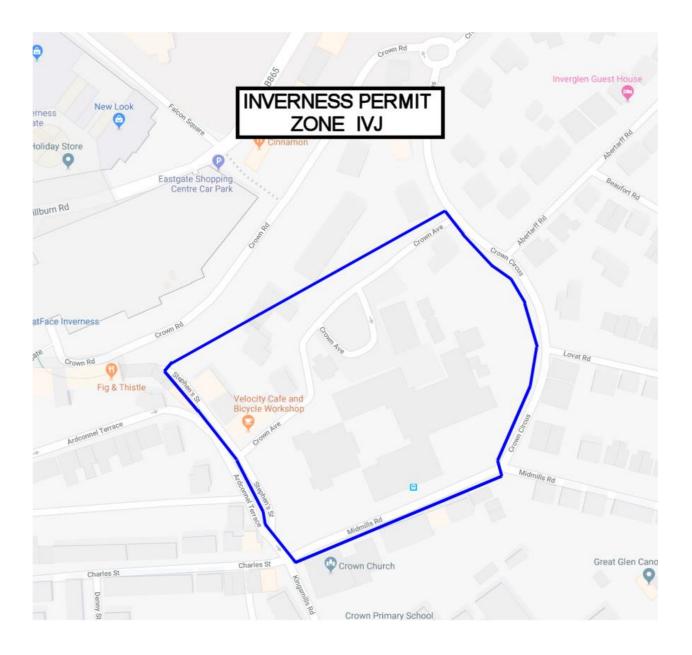

rfield Bank Southside Road (upper)

### **ZONE IVH**

Bellfield Terrace Bellfield Park Cavell Gardens Elm Park Fraser Street Gordonville Road Haugh Road MacDonald Street Murray Place Ness Bank Paton St Rosebery Place

### **ZONE IVJ**

Crown Avenue Midmills Road (west) Stephens Street

### ZONE IVK

Abertarff Road Crown Circus Beaufort Road Crown Drive Lovat Road Cawdor Road Midmills Road (east)

### ZONE IVL

Auldcastle Road Victoria Terrace Victoria Drive

### **ZONE IVM**

Broadstone Avenue Broadstone Park Kingsmills Road (lower)MacEwen Drive Union Road

### ZONE IVN

Darnaway Road Darnaway Avenue Leys Drive Leys Park Southside Place

### ZONE IVP

Deveron Street George Street Innes Street Portland Place Riverside Street Waterloo Place

**ZONE IVQ** Ballifeary Road (North)