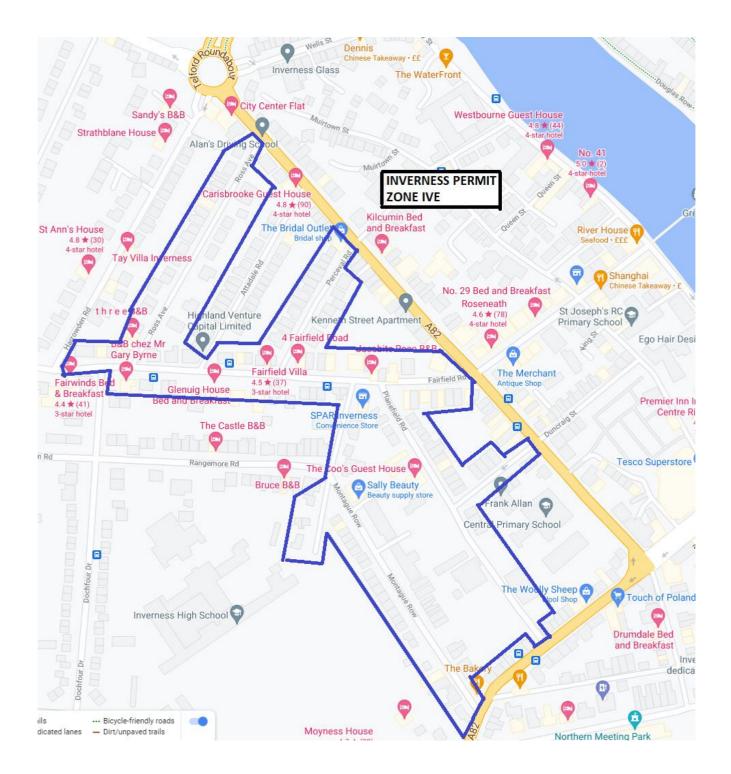

### **ZONE IVE**

Duncraig St (West) Fairfield Road Montague Row Montague Row (SchoolAccess) Perceval Road Planefield Road Ross Avenue