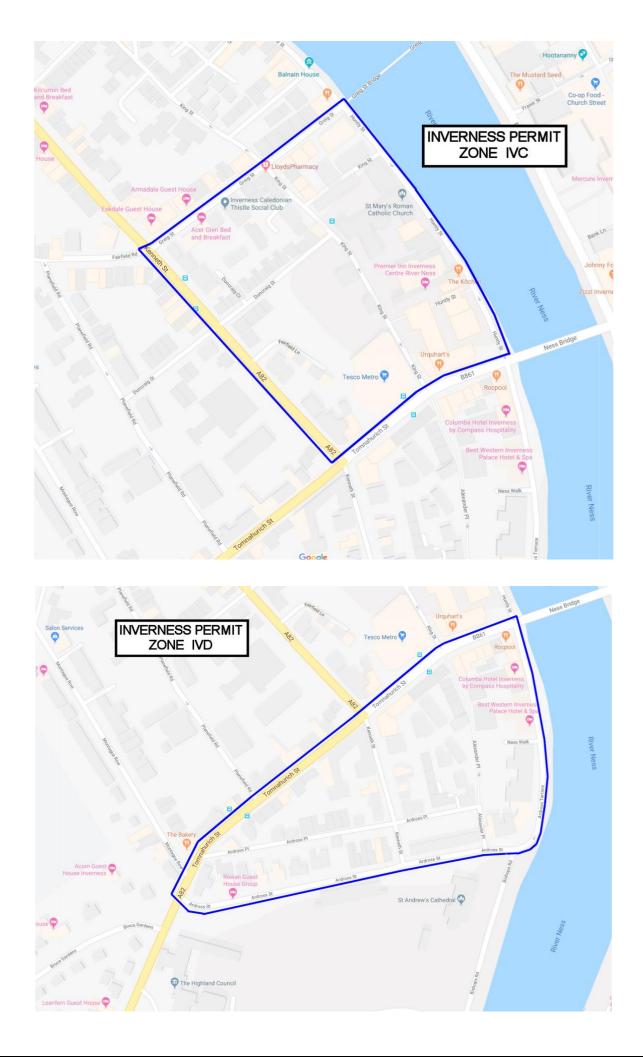

### **ZONE IVC**

Duncraig St (east) Fairfield Lane Greig Street Huntly St (Lower) Kenneth St (Lower)King St (Lower)

### **ZONE IVD**

Alexander Place Ardross St Ardross Terrace Little Kenneth Street Ness Walk Tomnahurich St