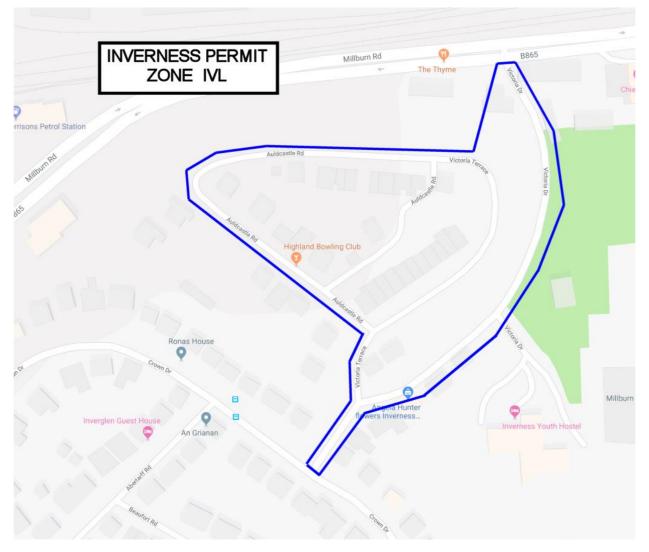

ld Bank Southside Road (upper)

### **ZONE IVH**

Bellfield Terrace Bellfield Park Cavell Gardens Elm Park Fraser Street Gordonville Road Haugh Road MacDonald Street Murray Place Ness Bank Paton St Rosebery Place

### **ZONE IVJ**

Crown Avenue Midmills Road (west) Stephens Street

### ZONE IVK

Abertarff Road Crown Circus Beaufort Road Crown Drive Lovat Road Cawdor Road Midmills Road (east)

### ZONE IVL

Auldcastle Road Victoria Terrace Victoria Drive

### **ZONE IVM**

Broadstone Avenue Broadstone Park Kingsmills Road (lower)MacEwen Drive Union Road

### ZONE IVN

Darnaway Road Darnaway Avenue Leys Drive Leys Park Southside Place

### ZONE IVP

Deveron Street George Street Innes Street Portland Place Riverside Street Waterloo Place

**ZONE IVQ** Ballifeary Road (North)