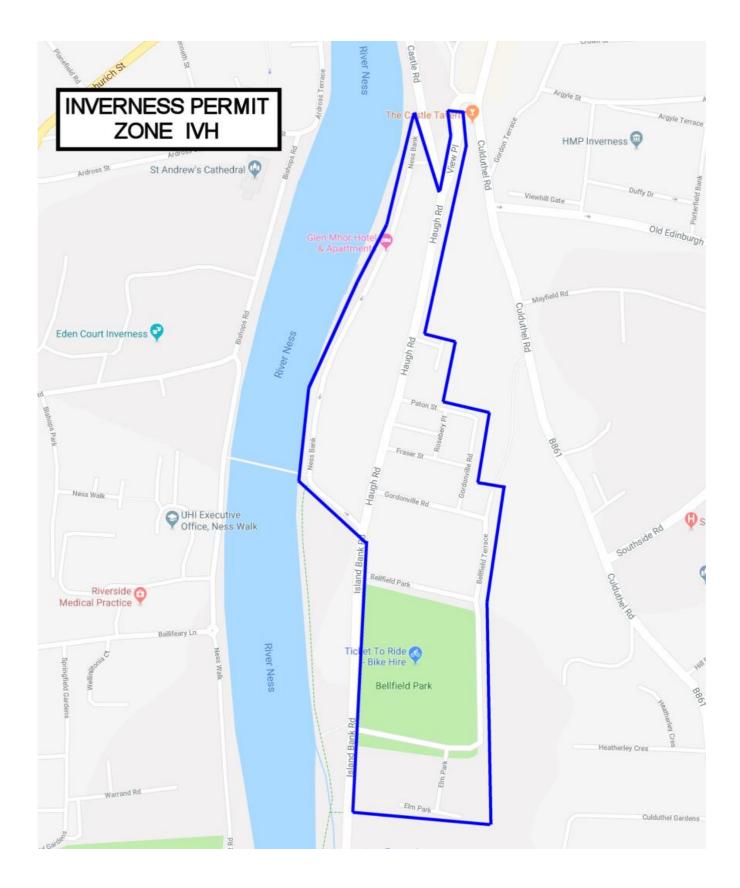

### **ZONE IVH**

Bellfield Terrace Bellfield Park Cavell Gardens Elm Park Fraser Street Gordonville Road Haugh Road MacDonald Street Murray Place Ness Bank Paton St Rosebery Place