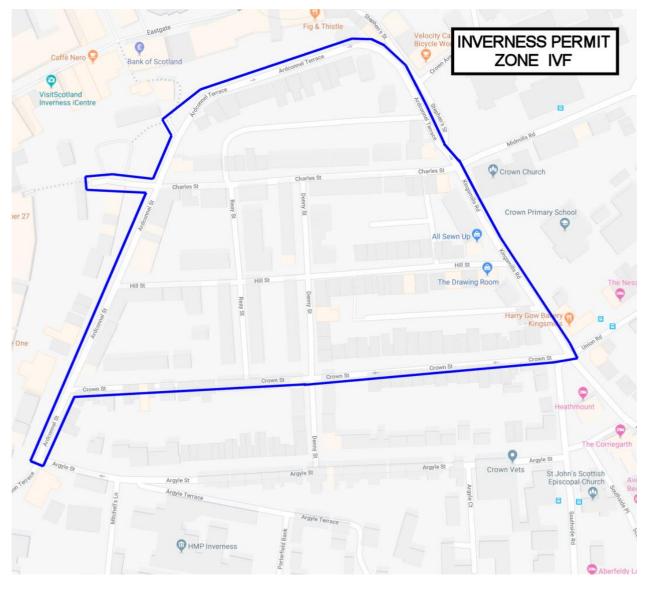

#### ZONE IVF

Ardconnel Terrace Ardconnel St Charles St Crown St Denny St (North) Hill Place Hill St Kingsmills Road (upper) Reay St