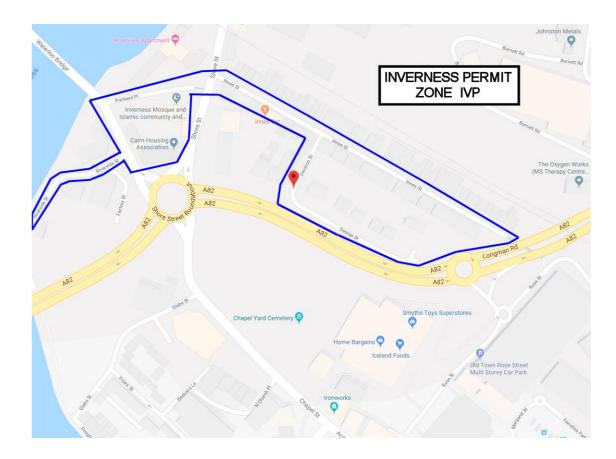

### ZONE IVP

Deveron Street George Street Innes Street Portland Place Riverside Street Waterloo Place

**ZONE IVQ** Ballifeary Road (North)