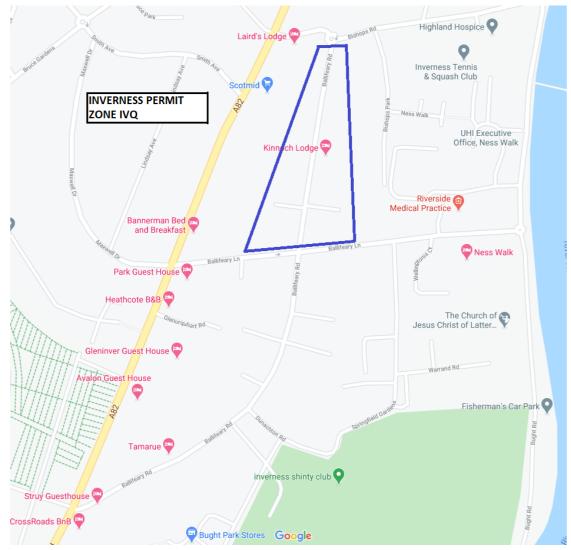

### ZONE IVP

Deveron Street George Street Innes Street Portland Place Riverside Street Waterloo Place

**ZONE IVQ** Ballifeary Road (North)