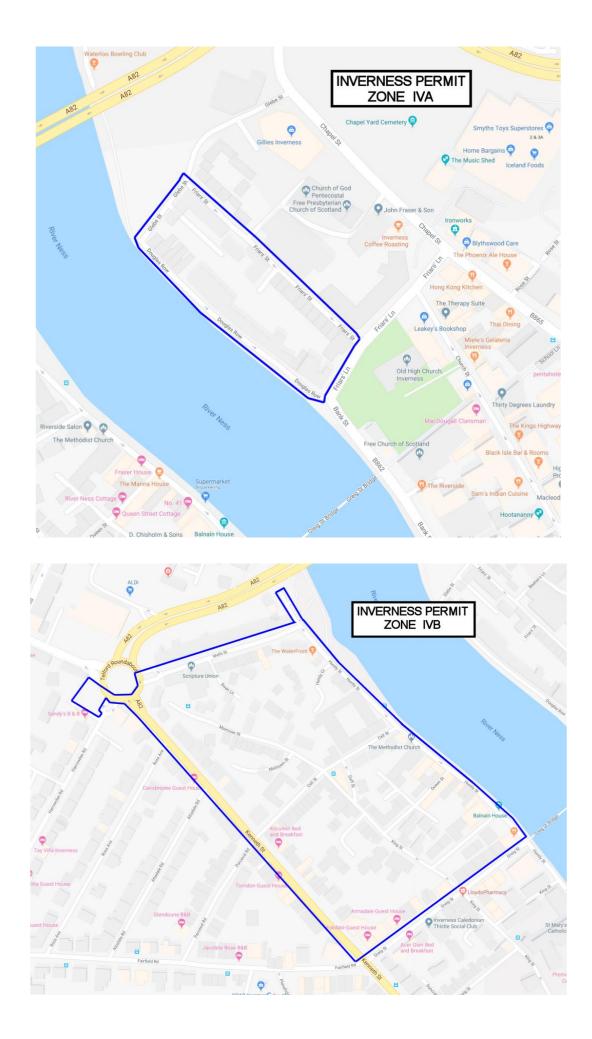

#### **ZONE IVA**

Douglas Row Glebe Street

#### **ZONE IVB**

Balnain Street Celt Street Duff Street Friars Place Harrowden Road Car Park Huntly St (upper) Kenneth St (upper) Kenneth St Car Park King Street (upper) Muirtown St Queen Street Wells St