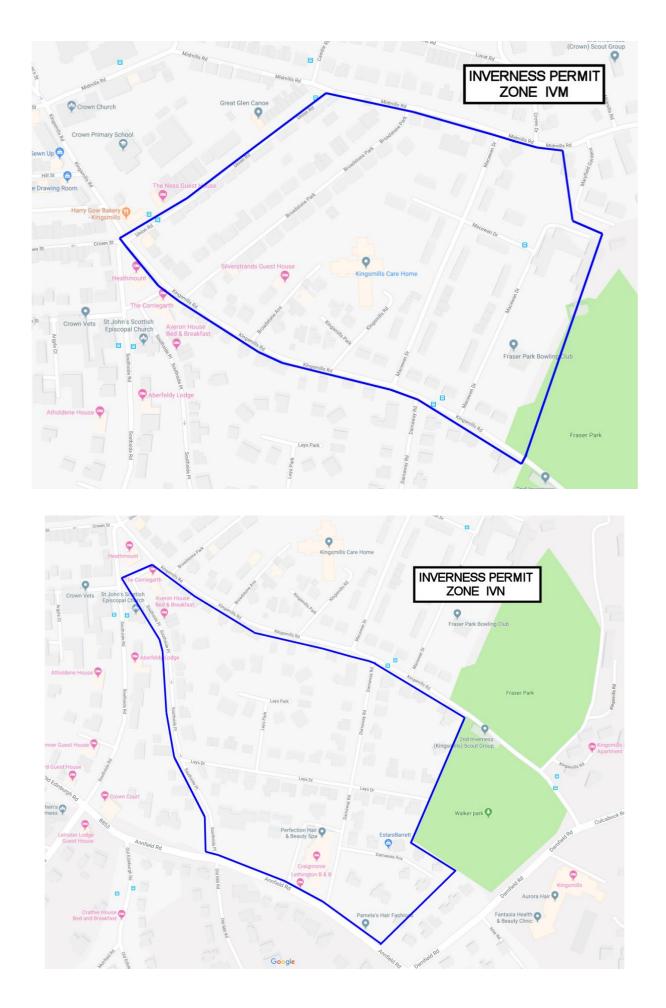

### **ZONE IVM**

Broadstone Avenue Broadstone Park Kingsmills Road (lower)MacEwen Drive Union Road

### ZONE IVN

Darnaway Road Darnaway Avenue Leys Drive Leys Park Southside Place