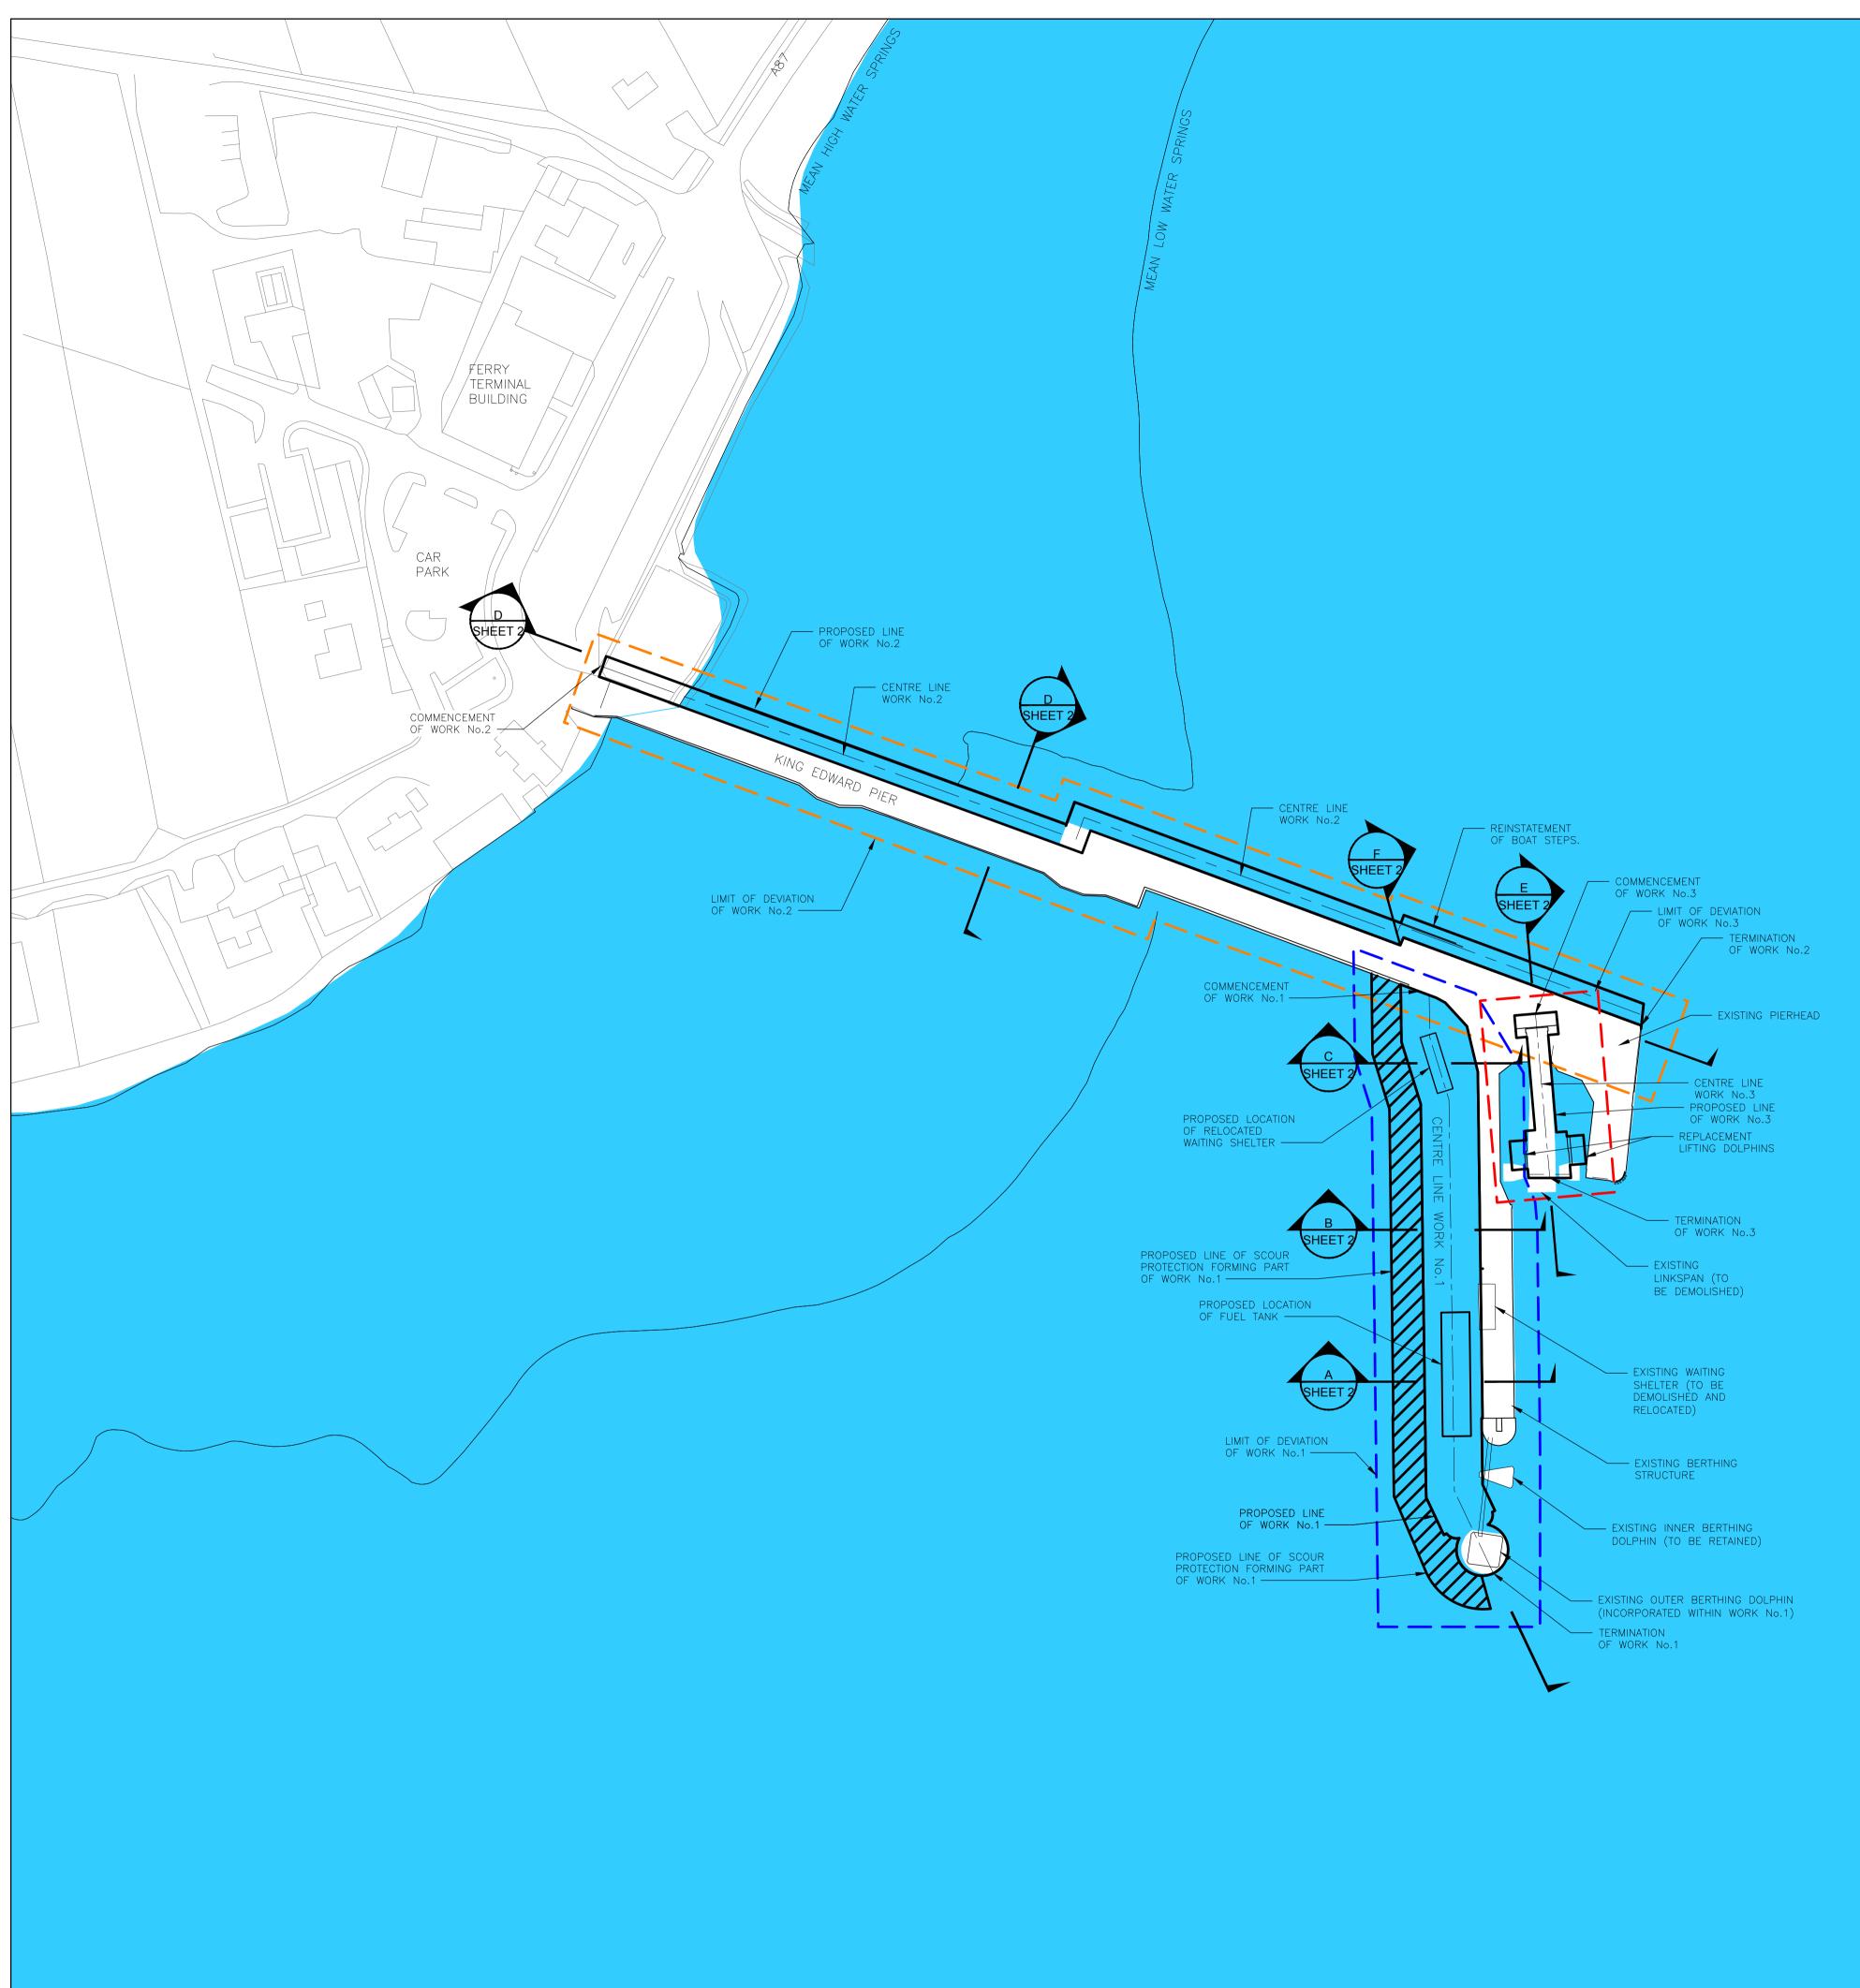

UIG BAY

## TRANSPORT SCOTLAND

THE HIGHLAND COUNCIL (UIG, ISLE OF SKYE) HARBOUR REVISION ORDER 2018 SHEET – 1 PLAN OF WORKS SCALE 1:1000

1.1000

© Crown copyright and database rights 2018 Ordnance Survey 100030649. You are permitted to use this data solely to enable you to respond to, or interact with, the organisation that provided you with the data. You are not permitted to copy, sub-licence, distribute or sell any of this data to third parties in any form.

## <u>LEGEND</u>

\_\_\_\_\_ = LINE OF WORK

LIMIT OF DEVIATION LEGEND

| — | — | — | — | = | WORK | No. | 1 |
|---|---|---|---|---|------|-----|---|
|   |   |   |   | = | WORK | No. | 2 |
|   |   |   |   | = | WORK | No. | 3 |