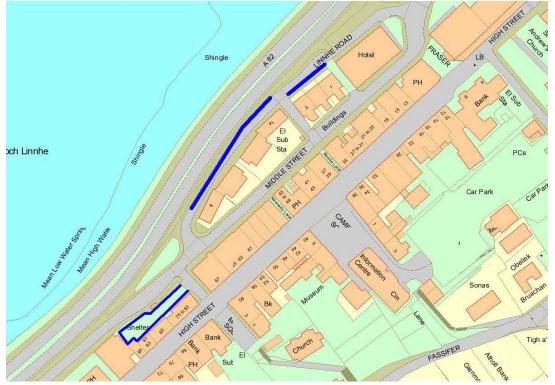

## LOCHABER RESIDENTS PARKING PERMIT (LRP) – ZONE A LOCHABER RESIDENTS VISTOR PARKING PERMIT (RVP) – ZONE A

**LOCHABER BUSINESS VISITOR PERMIT (LBVP) – ZONE A** 

THIS PERMIT IS ONLY AVAILABLE TO AN OWNER OR OCCUPIER WHO <u>RESIDES</u> or OPERATES A BUSINESS AT: **HIGH STREET, MIDDLE STREET OR LINNHE ROAD.** 