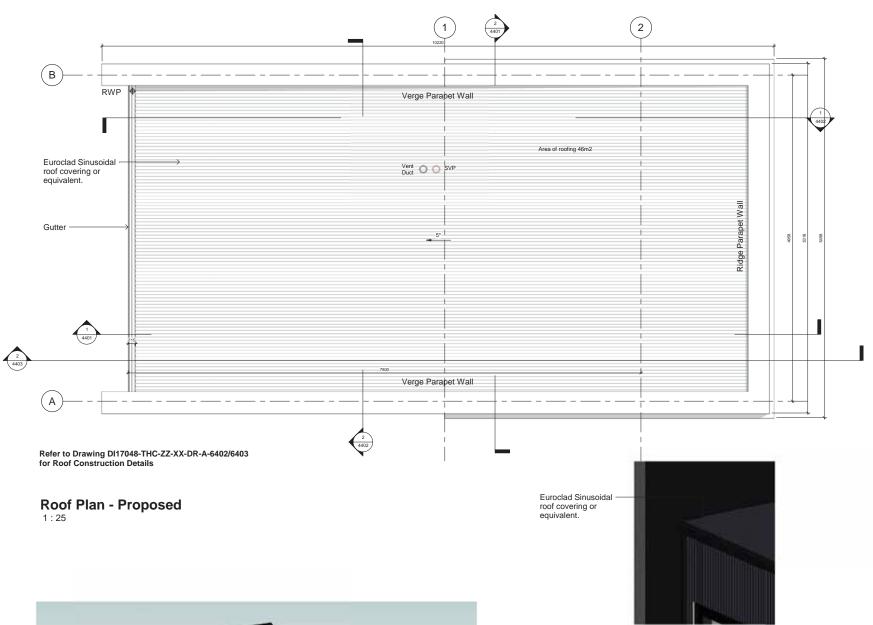

## 3.2 Proposals - Roof Plan

#### Example of Roof Finish

| Issued for Construction<br>Issued for Tender. | AM<br>AM                   | 18.0                | 1.19                    |      |      |                                                          |                     |               |             |
|-----------------------------------------------|----------------------------|---------------------|-------------------------|------|------|----------------------------------------------------------|---------------------|---------------|-------------|
| Description                                   |                            |                     |                         |      |      |                                                          | By                  | Date          | 1.38        |
| oduced from the                               |                            |                     |                         |      |      | er Majesty's Stationery Offi<br>roceedings. The Highland | ce © Cro            | wn copyri     |             |
| HIS DRAV                                      | TO OUR                     |                     |                         |      | INER |                                                          | mha<br>dhea<br>PME  | airle<br>alta | e na<br>chd |
|                                               |                            |                     |                         |      |      |                                                          | SCALE<br>1:<br>DATE | 25            |             |
| 0117048                                       | <ul> <li>Bridge</li> </ul> | e Contro            | I Tower                 |      |      |                                                          | 12/                 | 07/1          | 3           |
| dam Ma                                        | arshall                    |                     |                         |      |      |                                                          | AM                  | I BY          |             |
| ving TITLE                                    | d Roof F                   | Plan & 3            | D Views                 | 6    |      |                                                          | CHECK               | ED BY         |             |
| POSE OF ISSUE                                 | tion                       |                     |                         |      |      |                                                          | PAPER<br>A1         | SIZE          |             |
| JECT NUMBER                                   | ORIGINATOR                 | VOLUME OR<br>SYSTEM | LEVELS AND<br>LOCATIONS | TYPE | ROLE | CLASSIFICATION                                           | NUN                 | IBER          | REV         |
| 17048                                         | THC                        | ZZ                  | - XX -                  | DR   | A    | 00-00-00                                                 | - 24                | 02 -          | С           |
|                                               |                            |                     |                         |      |      |                                                          |                     |               |             |