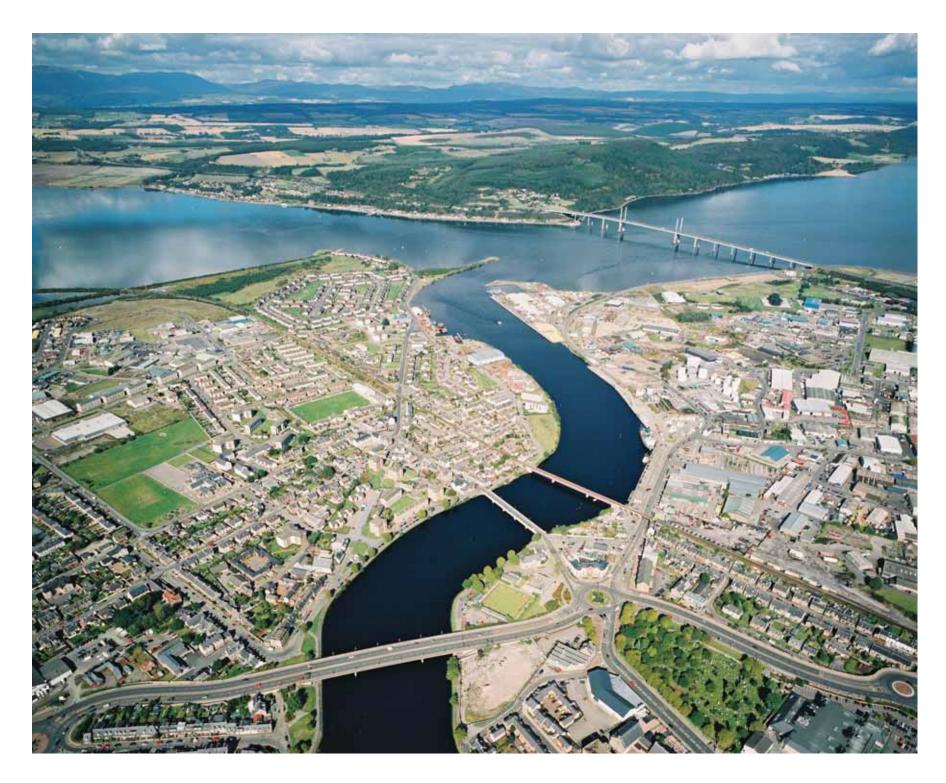

The site is situated on the west bank of the Caledonian Canal, just south of the existing Tomnahurich swing bridge. The operation of the A86 which utilises the existing swing bridge will become an integral part in the development of the Bridge Control Tower as will the further development of Phase 2 of the West Link.

The proposal aims to provide facilities which will futureproof the operation of canal infrastructure in Inverness by generating a new building which will allow for continued public access along the canal whilst recognising the importance and setting a new building on the banks of the Caledonian Canal will provide.