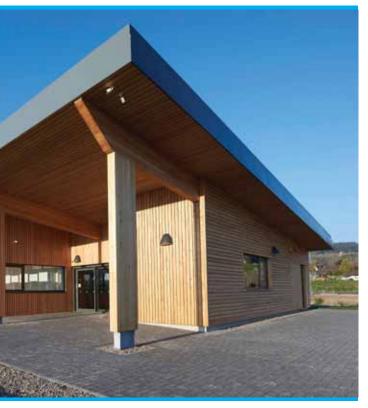

|
| DI17048        | - THC ·          | ZZ                  | - XX -                  | DR   | - A · | 00-00-00       | - 3401     | - P |



## 3.4 Proposals - Visualisations



# 4.0 Progress4.0 Adhartas Togail

13

#### Overview Tar-shealladh

The works began on site Monday 29th April 2019 with a construction programme of 14 weeks. Compass Building and Construction Services have been appointed to undertake the works associated with the construction of the Bridge Control Building following the successful completion of the new Kings Course Clubhouse, formerly Torvean Golf Club. The external works, car parking and control systems fit out are to be undertaken by others following completion.

The works are due to be complete Monday 5th of August 2019.









#### 4.1 Progress - Overview





#### Works to Date Obair gu ruige seo

Compass has undertaken groundworks and excavations to enable the foundations to be poured and underbuilding constructed. The adjacent rowing club water supply has been diverted and services to supply the building are being put in place. Steel is due to be erected on Monday 3rd of June 2019 with the Timber Frame out next week. Progress has been good thus far.



### 4.2 Progress - Works to Date













| COMPASS<br>BUILDING AND CONSTRUCTION SERVICES                              |                                              | BRID                                                         | GE CON<br>F      | TROL<br>PROGE                                   |                                     | •                                       | RVEA