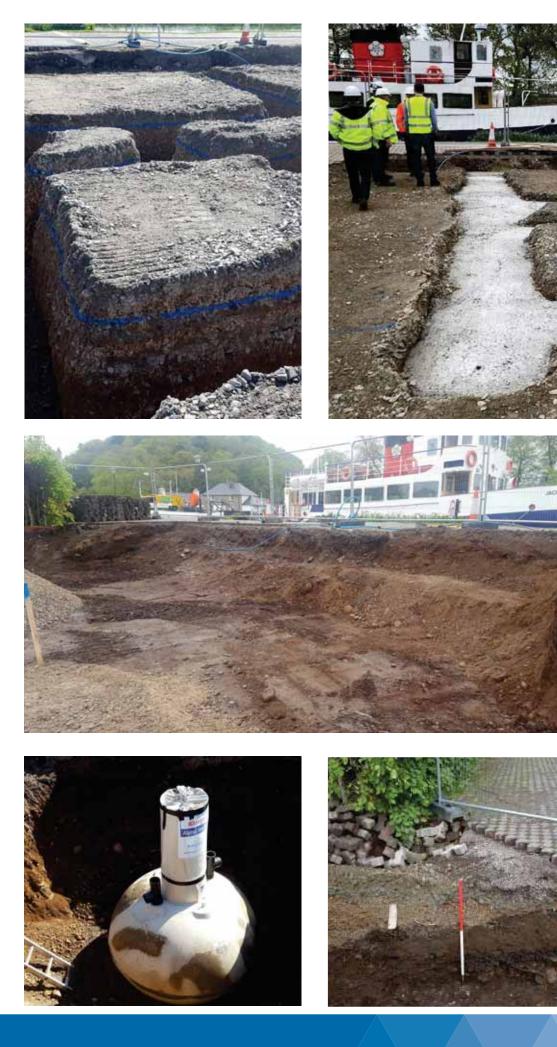

#### Works to Date Obair gu ruige seo

Compass has undertaken groundworks and excavations to enable the foundations to be poured and underbuilding constructed. The adjacent rowing club water supply has been diverted and services to supply the building are being put in place. Steel is due to be erected on Monday 3rd of June 2019 with the Timber Frame out next week. Progress has been good thus far.