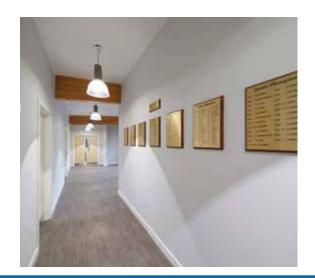

CLASSIFICATION | NUMBER     | RE  |
| DI17048        | - THC ·          | ZZ                  | - XX -                  | DR   | - A · | 00-00-00       | - 3401     | - P |



## 3.4 Proposals - Visualisations



# 4.0 Progress4.0 Adhartas Togail

13

#### Overview Tar-shealladh

The works began on site Monday 29th April 2019 with a construction programme of 14 weeks. Compass Building and Construction Services have been appointed to undertake the works associated with the construction of the Bridge Control Building following the successful completion of the new Kings Course Clubhouse, formerly Torvean Golf Club. The external works, car parking and control systems fit out are to be undertaken by others following completion.

The works are due to be complete Monday 5th of August 2019.









#### 4.1 Progress - Overview





#### Works to Date Obair gu ruige seo

Compass has undertaken groundworks and excavations to enable the foundations to be poured and underbuilding constructed. The adjacent rowing club water supply has been diverted and services to supply the building are being put in place. Steel is due to be erected on Monday 3rd of June 2019 with the Timber Frame out next week. Progress has been good thus far.



### 4.2 Progress - Works to Date













| COMPASS<br>BUILDING AND CONSTRUCTION SERVICES                              |                                              | BRID                                                         | GE CON<br>F      | TROL<br>PROGE                                   |                                     | •