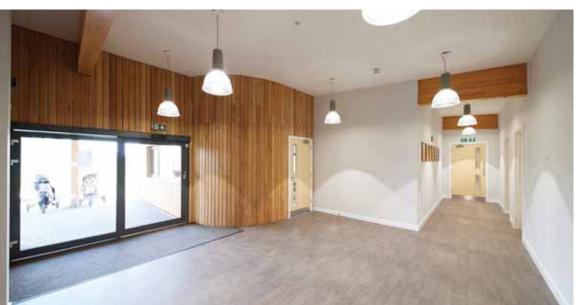

| CLASSIFICATION | NUMBER     | RE  |
| DI17048        | - THC ·          | ZZ                  | - XX -                  | DR   | - A · | 00-00-00       | - 3401     | - P |



## 3.4 Proposals - Visualisations



# 4.0 Progress4.0 Adhartas Togail

13

#### Overview Tar-shealladh

The works began on site Monday 29th April 2019 with a construction programme of 14 weeks. Compass Building and Construction Services have been appointed to undertake the works associated with the construction of the Bridge Control Building following the successful completion of the new Kings Course Clubhouse, formerly Torvean Golf Club. The external works, car parking and control systems fit out are to be undertaken by others following completion.

The works are due to be complete Monday 5th of August 2019.









#### 4.1 Progress - Overview





#### Works to Date Obair gu ruige seo

Compass has undertaken groundworks and excavations to enable the foundations to be poured and underbuilding constructed. The adjacent rowing club water supply has been diverted and services to supply the building are being put in place. Steel is due to be erected on Monday 3rd of June 2019 with the Timber Frame out next week. Progress has been good thus far.



### 4.2 Progress - Works to Date













| COMPASS<br>BUILDING AND CONSTRUCTION SERVICES                              |                                              | BRID                                                         | GE CON<br>F      | TROL<br>PROGE                                   |                                     | •