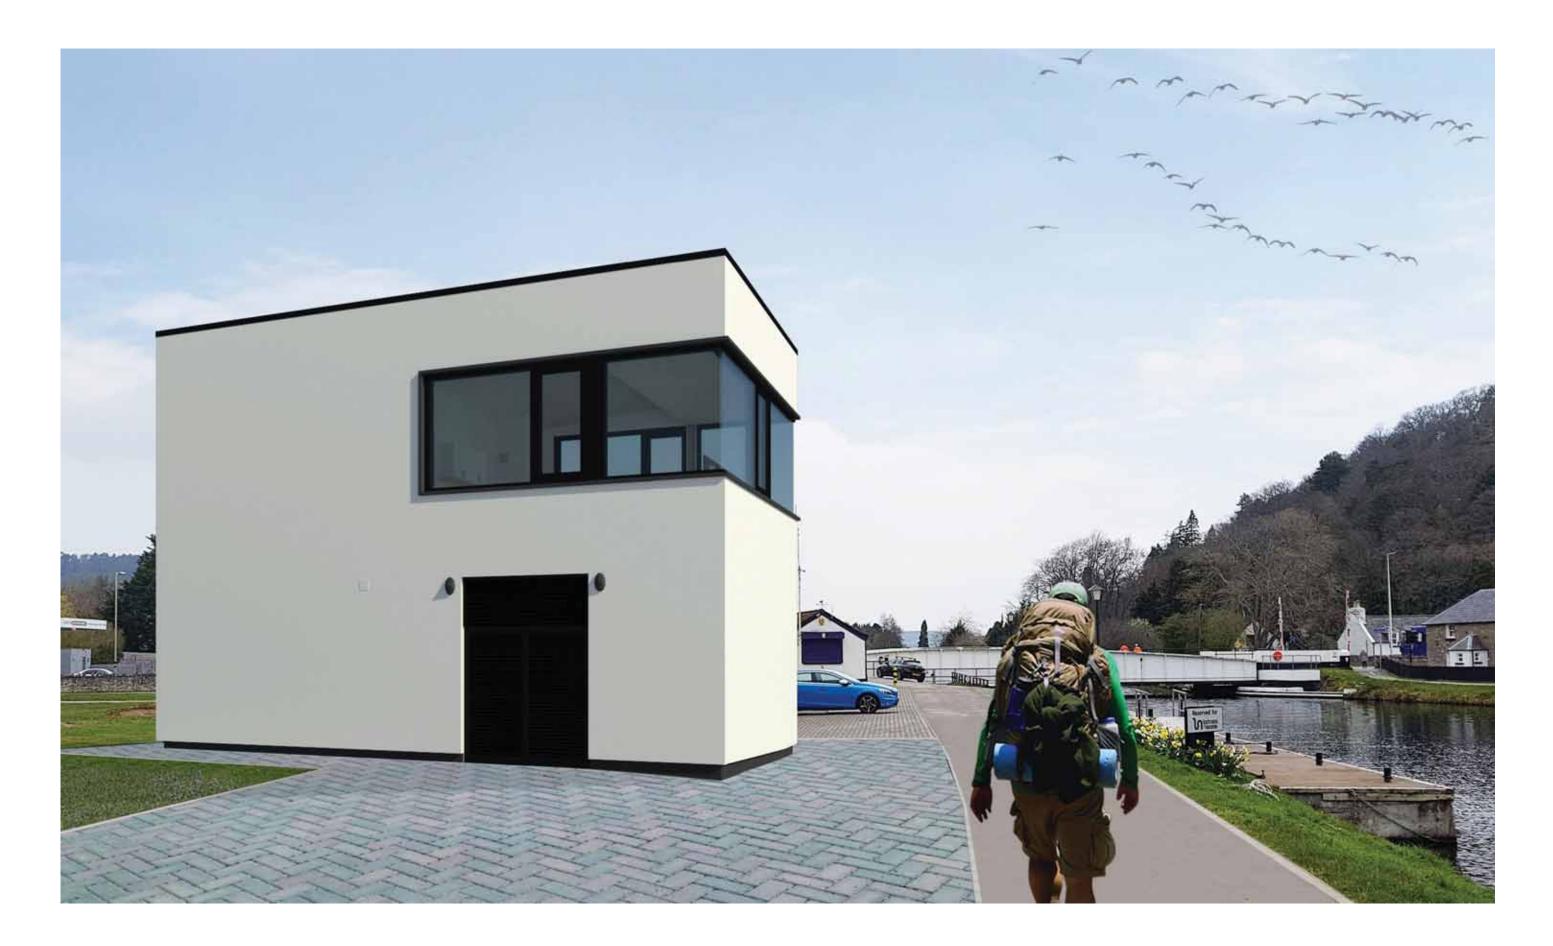

<br>12/07/18 |                     |                         |      |       |                |            |     |
| Adam Ma        | arshall          |                     |                         |      |       |                | AM         |     |
| Proposed       | CHECKED BY       |                     |                         |      |       |                |            |     |
| Construc       | tion             |                     |                         |      |       |                | PAPER SIZE |     |
| PROJECT NUMBER | ORIGINATOR       | VOLUME OR<br>SYSTEM | LEVELS AND<br>LOCATIONS | TYPE | ROLE  | CLASSIFICATION | NUMBER     | RE  |
| DI17048        | - THC ·          | ZZ                  | - XX -                  | DR   | - A · | 00-00-00       | - 3401     | - P |



## 3.4 Proposals - Visualisations



# 4.0 Progress4.0 Adhartas Togail

13

#### Overview Tar-shealladh

The works began on site Monday 29th April 2019 with a construction programme of 14 weeks. Compass Building and Construction Services have been appointed to undertake the works associated with the construction of the Bridge Control Building following the successful completion of the new Kings Course Clubhouse, formerly Torvean Golf Club. The external works, car parking and control systems fit out are to be undertaken by others following completion.

The works are due to be complete Monday 5th of August 2019.









#### 4.1 Progress - Overview





#### Works to Date Obair gu ruige seo

Compass has undertaken groundworks and excavations to enable the foundations to be poured and unde