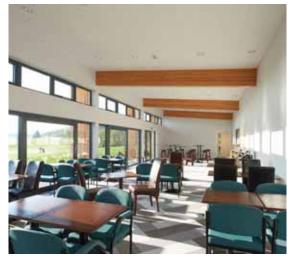

LASSIFICATION | NUMBER     | RE  |
| DI17048        | - THC ·          | ZZ                  | - XX -                  | DR   | - A · | 00-00-00       | - 3401     | - P |



## 3.4 Proposals - Visualisations



# 4.0 Progress4.0 Adhartas Togail

13

#### Overview Tar-shealladh

The works began on site Monday 29th April 2019 with a construction programme of 14 weeks. Compass Building and Construction Services have been appointed to undertake the works associated with the construction of the Bridge Control Building following the successful completion of the new Kings Course Clubhouse, formerly Torvean Golf Club. The external works, car parking and control systems fit out are to be undertaken by others following completion.

The works are due to be complete Monday 5th of August 2019.









#### 4.1 Progress - Overview





#### Works to Date Obair gu ruige seo

Compass has undertaken groundworks and excavations to enable the foundations to be poured and underbuilding constructed. The adjacent rowing club water supply has been diverted and services to supply the building are being put in place. Steel is due to be erected on Monday 3rd of June 2019 with the Timber Frame out next week. Progress has been good thus far.



### 4.2 Progress - Works to Date













| COMPASS<br>BUILDING AND CONSTRUCTION SERVICES                              |                                              | BRID                                                         | GE CON<br>F      | TROL<br>PROGE                                   |                                     | •