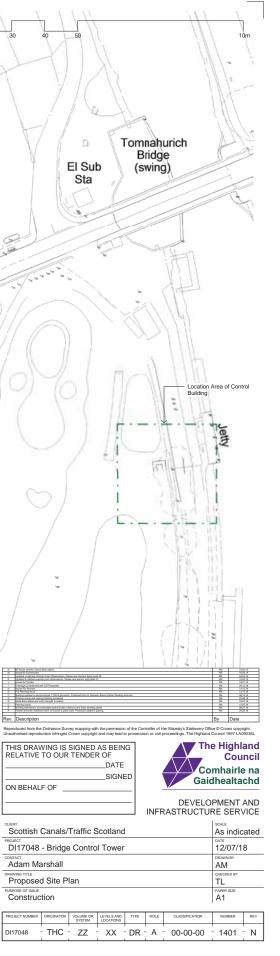

#### 3.1 Proposals - Site Plan

0 1:25 0.50

**Tow Path View** 

The site is situated on the west bank of the Caledonian Canal, just south of the existing Tomnahurich swing bridge. The operation of the A86 which utilises the existing swing bridge will become an integral part in the development of the Bridge Control Tower as will the further development of Phase 2 of the West Link.