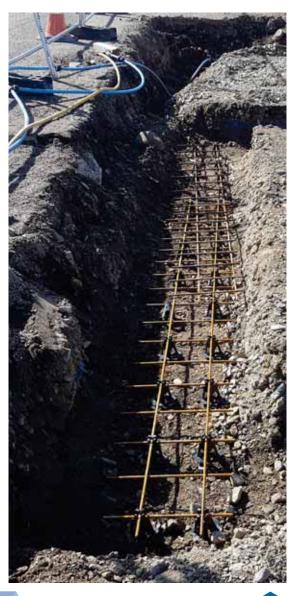

#### Works to Date Obair gu ruige seo

Compass has undertaken groundworks and excavations to enable the foundations to be poured and underbuilding constructed. The adjacent rowing club water supply has been diverted and services to supply the building are being put in place. Steel is due to be erected on Monday 3rd of June 2019 with the Timber Frame out next week. Progress has been good thus far.