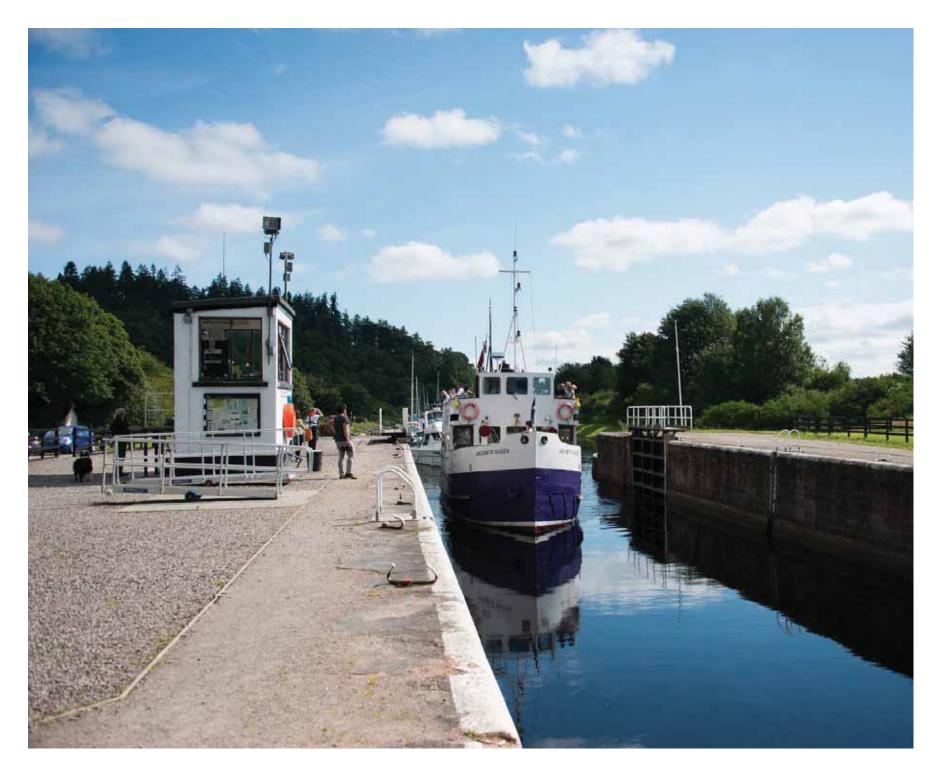

The site is situated on the west bank of the Caledonian Canal, just south of the existing Tomnahurich swing bridge. The operation of the A86 which utilises the existing swing bridge will become an integral part in the development of the Bridge Control Tower as will the further development of Phase 2 of the West Link.

#### 3.1 Proposals - Site Plan

0 1:25 0.50

**Tow Path View** 