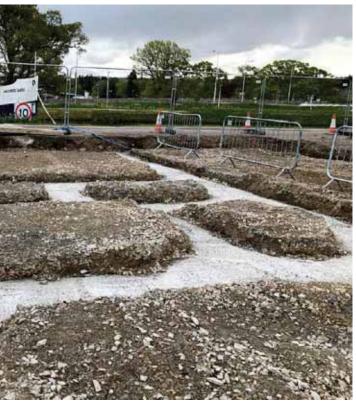

#### Works to Date Obair gu ruige seo

Compass has undertaken groundworks and excavations to enable the foundations to be poured and underbuilding constructed. The adjacent rowing club water supply has been diverted and services to supply the building are being put in place. Steel is due to be erected on Monday 3rd of June 2019 with the Timber Frame out next week. Progress has been good thus far.