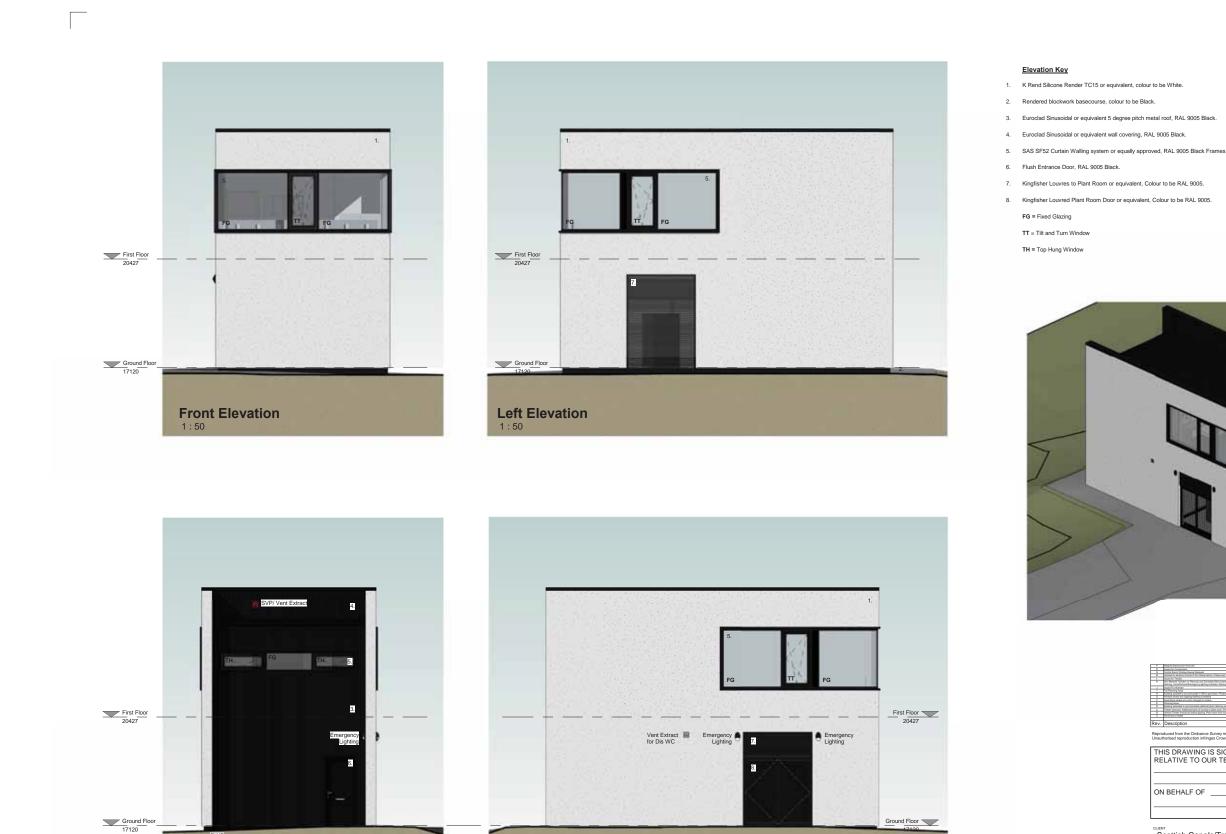

10

Right Elevation

0 1 2 3 4 5 1:50

3.3 Proposals - Elevations

RWP

1:50

**Rear Elevation** 

| Stepped Lasecourse removed                                                                                                                                                                                                                                                                                                                                 | AN | 53,05.19 |
|------------------------------------------------------------------------------------------------------------------------------------------------------------------------------------------------------------------------------------------------------------------------------------------------------------------------------------------------------------|----|----------|
| naued for Construction                                                                                                                                                                                                                                                                                                                                     | AM | 19.04.19 |
| Control Room Window Reveal Reduced                                                                                                                                                                                                                                                                                                                         | AM | 08.04.19 |
| Updated to address Warrant Point Observations, Please see Warrant Reply Leter 02.                                                                                                                                                                                                                                                                          | AM | 04.03.19 |
| saued for Tender.                                                                                                                                                                                                                                                                                                                                          | AM | 18.01.19 |
| Non-Material Variation to Planning and Scheduled Monument Consent consisting of the following changes: Metal cludding to doors removed, Immusi cheeks to parapet to the black metal<br>hashing. Vermulikateate/Emergency lighting indicated, cluding updated to reflect manufacturer, littack brack brink base course changes to Black Rendered Blockwork. | AM | 18.12.18 |
| used For Warrant                                                                                                                                                                                                                                                                                                                                           | AM | 16.12.18 |
| Full Panning Issue                                                                                                                                                                                                                                                                                                                                         | AM | 12.10.18 |
| Ruliding updated to accommodate 110K/va generator, Protected Zone to Stainwell, Raicony/Solar Shading removed                                                                                                                                                                                                                                              | AM | 08.10.18 |
| Mindow reveal and capping faishing increased                                                                                                                                                                                                                                                                                                               | AM | 23.08.18 |
| Scale Rars added and units changed to memory.                                                                                                                                                                                                                                                                                                              | AM | 19.07.18 |
| Planning Issue.                                                                                                                                                                                                                                                                                                                                            | AM | 12.07.18 |
| Rulkling extended to accommodate addional plant, Relicony and Solar shading added.                                                                                                                                                                                                                                                                         | AM | 06.07.18 |
| Imber missived. Additional bank of lowines to plant room. Protruction added to dataling.                                                                                                                                                                                                                                                                   | AM | 25.06.18 |
| Vertical Timber introduced below glading. Plant room door move to side elevation.                                                                                                                                                                                                                                                                          | AM | 21.06.18 |
| Dimensions Added                                                                                                                                                                                                                                                                                                                                           | AM | 24.05.18 |
|                                                                                                                                                                                                                                                                                                                                                            |    |          |
| Description                                                                                                                                                                                                                                                                                                                                                | By | Date     |

#### DEVELOPMENT AND INFRASTRUCTURE SERVICE

| Scottish       | 1:50             |                     |                         |      |       |                |            |     |
|----------------|------------------|---------------------|-------------------------|------|-------|----------------|------------|-----|
| DI17048        | DATE<br>12/07/18 |                     |                         |      |       |                |            |     |
| Adam Ma        | arshall          |                     |                         |      |       |                | AM         |     |
| Proposed       | CHECKED BY       |                     |                         |      |       |                |            |     |
| Construc       | tion             |                     |                         |      |       |                | PAPER SIZE |     |
| PROJECT NUMBER | ORIGINATOR       | VOLUME OR<br>SYSTEM | LEVELS AND<br>LOCATIONS | TYPE | ROLE  | CLASSIFICATION | NUMBER     | RE  |
| DI17048        | - THC ·          | ZZ                  | - XX -                  | DR   | - A · | 00-00-00       | - 3401     | - P |