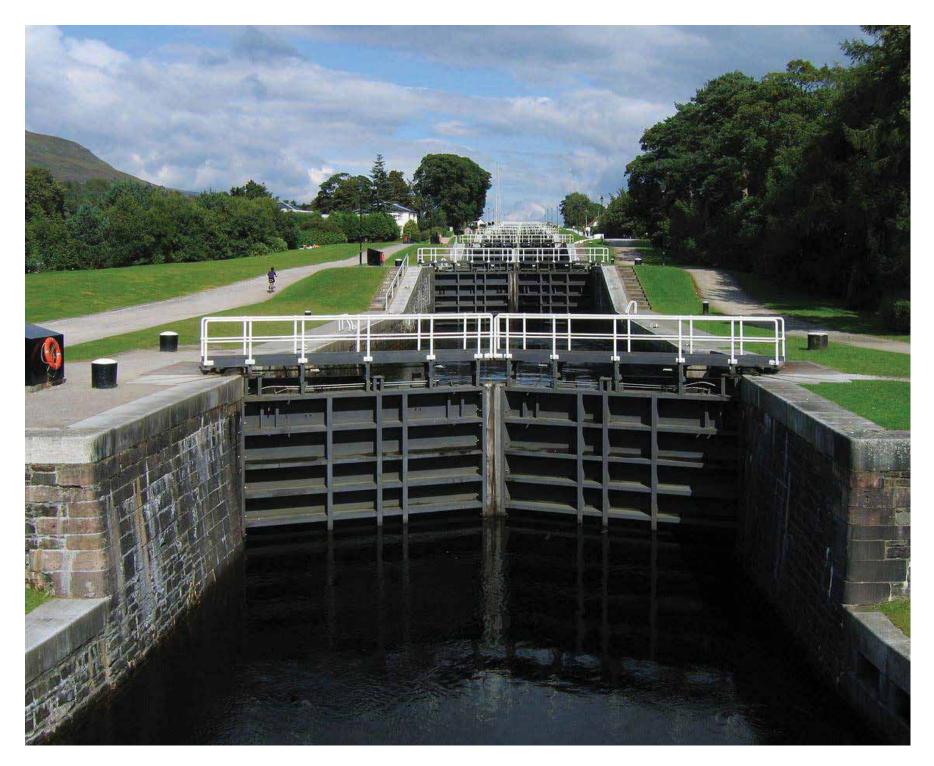

The site is situated on the west bank of the Caledonian Canal, just south of the existing Tomnahurich swing bridge. The operation of the A86 which utilises the existing swing bridge will become an integral part in the development of the Bridge Control Tower as will the further development of Phase 2 of the West Link.