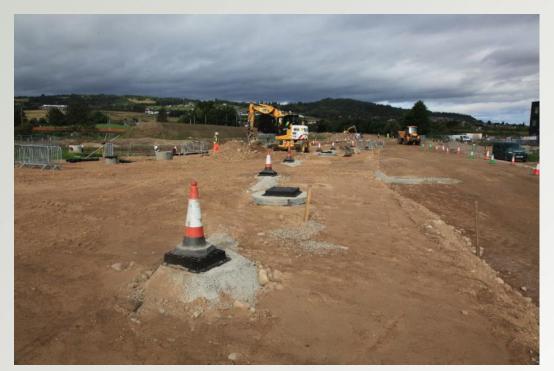

# **Inverness West Link Stage 2**







**Community Liaison Meeting 2nd September 2019** 



**Steve Scott** 



# Project Update -

- Full access to the site 8<sup>th</sup> July
- Heras fencing to full site boundary
- Utilised the clubhouse as temp welfare
- Archaeological watching brief
- 7 archaeologists on the site in July







### Project Update -

- Tree Protection
- Site Establishment
- Topsoil Strip Complete
- GBR filled with imported fill
- Canal Access formed
- Bridge Access formed
- Demolition of clubhouse







# Project Update –

- Drainage Installation
- Service Installation







# Project Update – Canal

- Trial Piles Installed
- Control Building (Compass)









# Project Update –

Forming SUDS Ponds









# Project Update – Archaeology

- Bronze Age Funeray Cup
- Cremation Urn









# Project Update – Environment

- Utilising Modern Plant
- GPS Machine Control
- Aggregates sourced from local quarries
- Reuse of fill material won on site
- Crushing of former clubhouse for use in the works
- Tree protection fencing
- Local workforce
- Use of local contractors & suppliers







#### Co