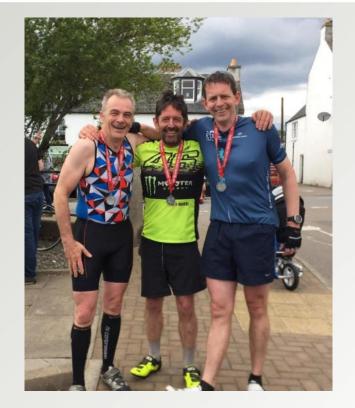

# Community Benefit – Highland Cross

- Two RJ's teams competed in the Highland Cross
- This year teams raised over £5,500 for local charities
- Over the past 7 years RJ's raised over £40,000 for the HC