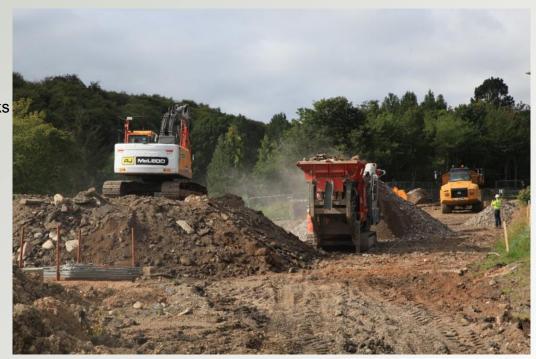

# Project Update – Environment

- Utilising Modern Plant
- GPS Machine Control
- Aggregates sourced from local quarries
- Reuse of fill material won on site
- Crushing of former clubhouse for use in the works
- Tree protection fencing
- Local workforce
- Use of local contractors & suppliers