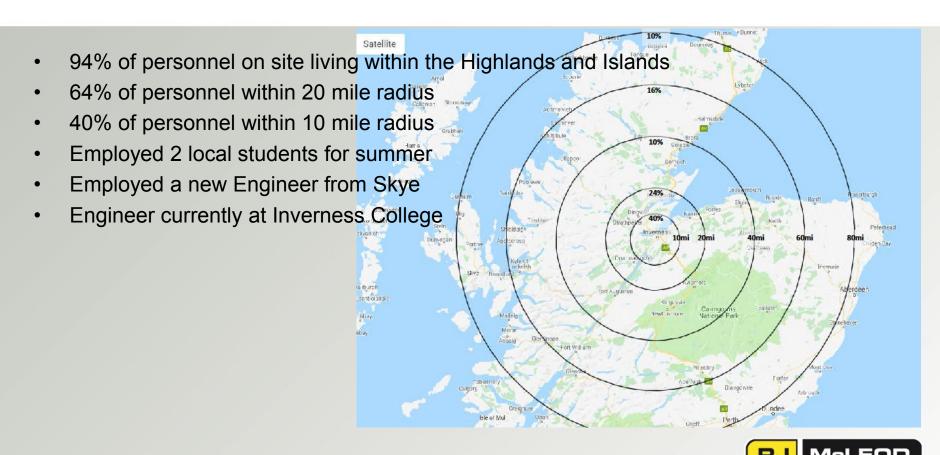

# Project Update – Environment

- Utilising Modern Plant
- GPS Machine Control
- Aggregates sourced from local quarries
- Reuse of fill material won on site
- Crushing of former clubhouse for use in the works
- Tree protection fencing
- Local workforce
- Use of local contractors & suppliers