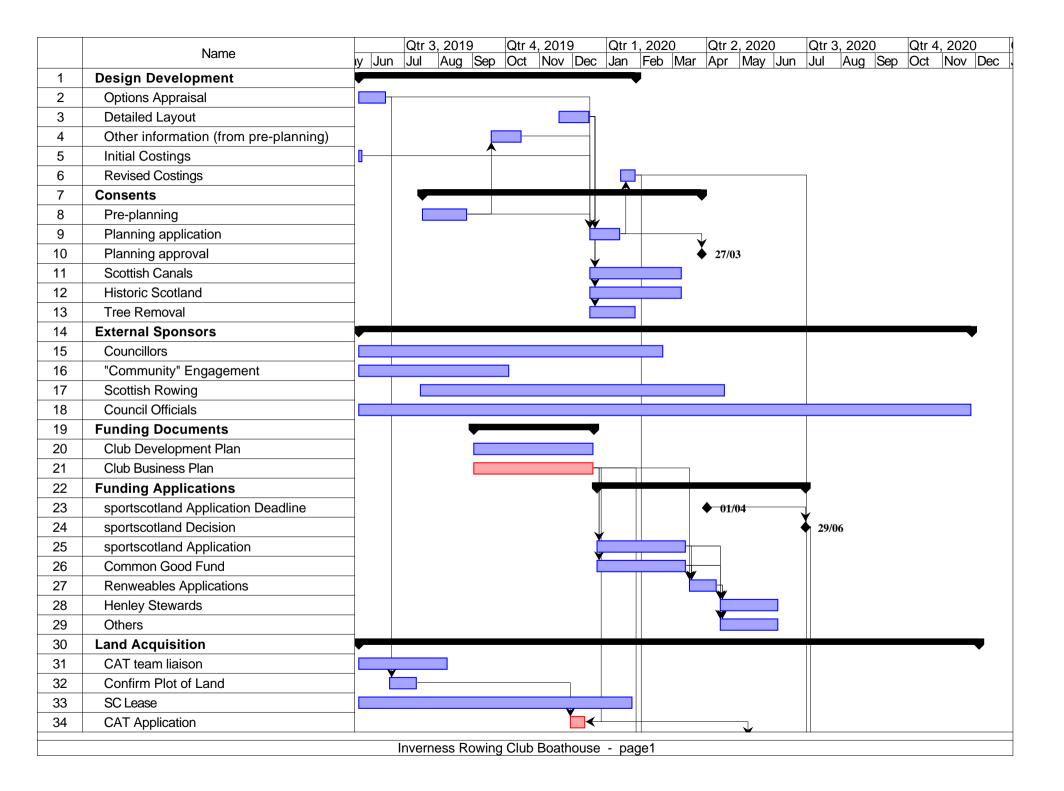

|    | Name                         |    | Qtr 3, 2019 |     |     | Qtr 4, 2019 |     |     | Qtr 1, 2020 |     |      | Qtr 2, 2020 |     |     | Qtr 3, 2020 |         |     | Qtr 4, 2020 |     |     |                                 |
|----|------------------------------|----|-------------|-----|-----|-------------|-----|-----|-------------|-----|------|-------------|-----|-----|-------------|---------|-----|-------------|-----|-----|---------------------------------|
|    | INAITIE                      | y. | Jun         | Jul | Aug | Sep         | Oct | Nov | Dec         | Jan | Feb  | Mar         | Apr | May | Jun         | Jul     | Aug | Sep         | Oct | Nov | Dec ,                           |
| 35 | CAT Decision                 |    |             |     |     |             |     |     |             |     |      |             |     | 08  | /05         |         |     |             |     |     |                                 |
| 36 | CAT Contract Negotiation     |    |             |     |     |             |     |     |             |     |      |             |     |     |             |         |     |             |     |     |                                 |
| 37 | Land Transfer Complete       |    |             |     |     |             |     |     |             |     |      |             |     |     |             |         |     |             |     |     | <ul><li><b>♦</b> 04/1</li></ul> |
| 38 | Construction                 |    |             |     |     |             |     |     |             |     |      |             |     |     |             |         |     |             |     |     |                                 |
| 39 | RJ Macleod - liaison         |    |             |     |     |             |     |     |             |     |      |             |     |     |             | 11      |     |             |     |     |                                 |
| 40 | RJ McLeod - Land Preparation |    |             |     |     |             |     |     |             |     |      |             |     |     |             | <u></u> |     |             |     |     |                                 |
| 41 | Membership Approval          |    |             |     |     |             |     |     |             |     | 27/0 | 1           |     |     | ,           |         |     |             |     |     |                                 |
| 42 | Contract Negotiation         |    |             |     |     |             |     |     |             |     |      |             |     |     |             |         |     |             |     |     |                                 |
| 43 | Build                        |    |             |     |     |             |     |     |             |     |      |             |     |     |             |         |     |             |     |     |                                 |