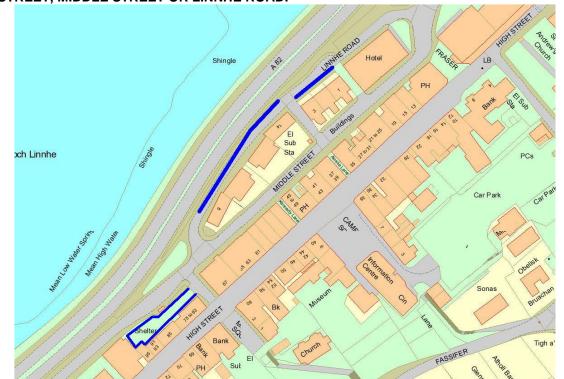

LOCHABER RESIDENTS PARKING PERMIT (LRP) - ZONE FWA

LOCHABER RESIDENTS VISTOR PARKING PERMIT (LRVP) - ZONE FWA

LOCHABER BUSINESS VISITOR PERMIT (LBVP) - ZONE FWA

THIS PERMIT IS ONLY AVAILABLE TO AN OWNER OR OCCUPIER WHO <u>RESIDES</u> or OPERATES A BUSINESS AT: **HIGH STREET, MIDDLE STREET OR LINNHE ROAD.** 