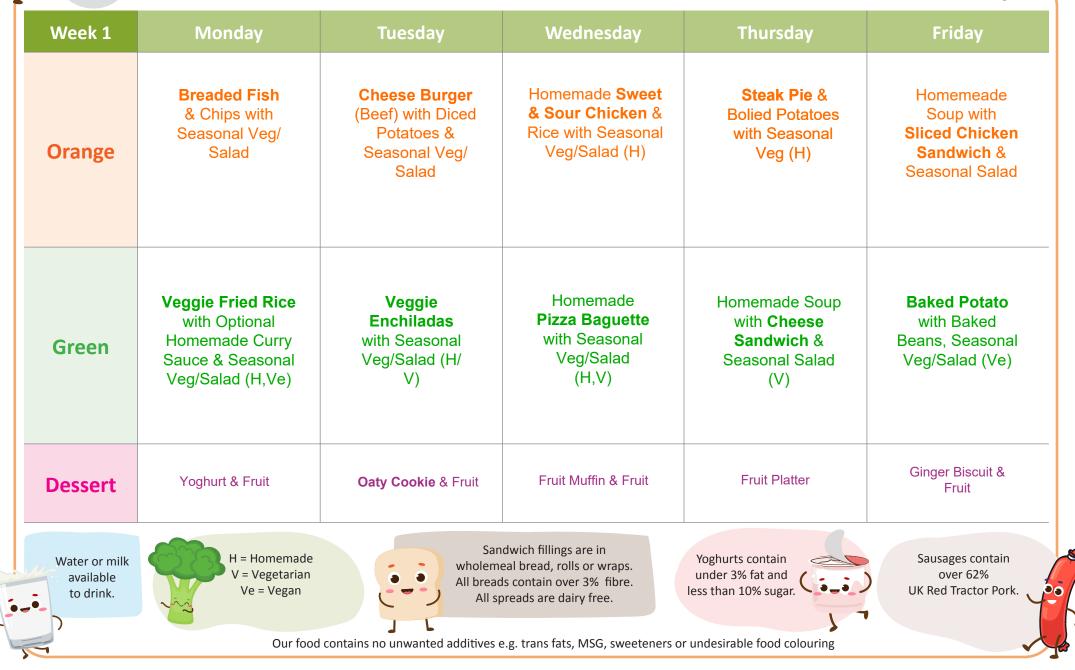

## 2 Choice Menu (October-June) for Primary Schools & Early Years

(this menu starts 28th October 2024)

weeks commencing; 28th Oct, 18th Nov, 9th Dec, 6th Jan, 27th Jan, 17th Feb (Hol), 10th Mar, 31st Mar, 21st Apr (Hol), 12th May

Meals are 2 Courses