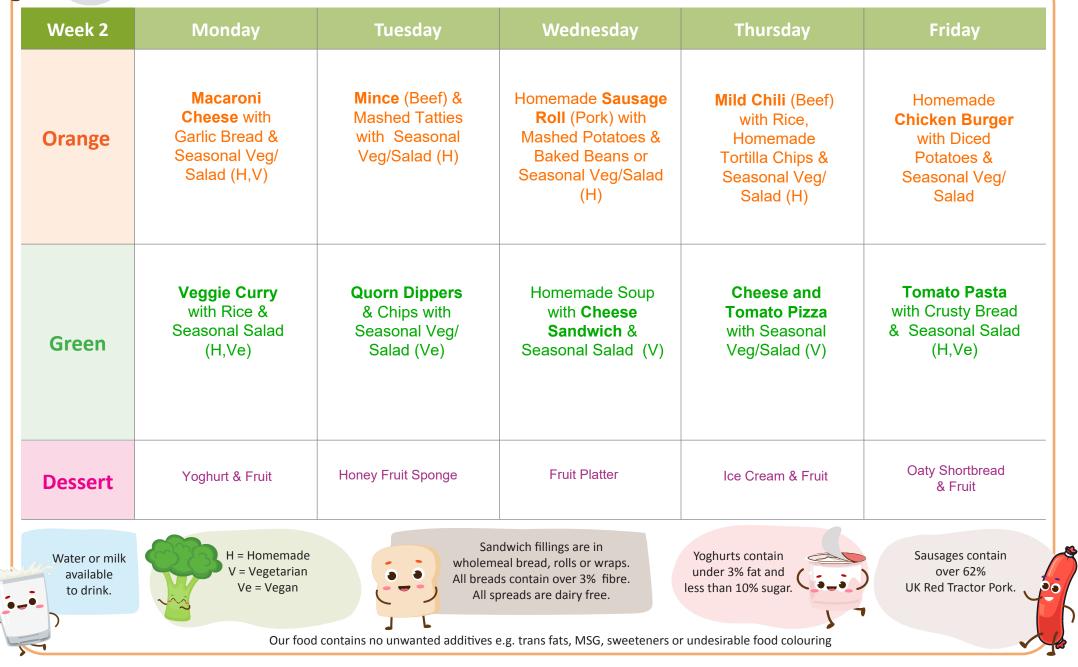

## 2 Choice Menu (October - June) for Primary Schools & Early Years

(this menu starts 28th October 2024)

weeks commencing; 4th Nov, 25th Nov, 16th Dec, 13th Jan, 3rd Feb, 24th Feb, 17th Mar, 28th Apr, 19th May

Meals are 2 Courses

2 Choice Menu (October - June) for Primary Schools & Early Years

Meals are 2 Courses

(this menu starts 28th October 2024)