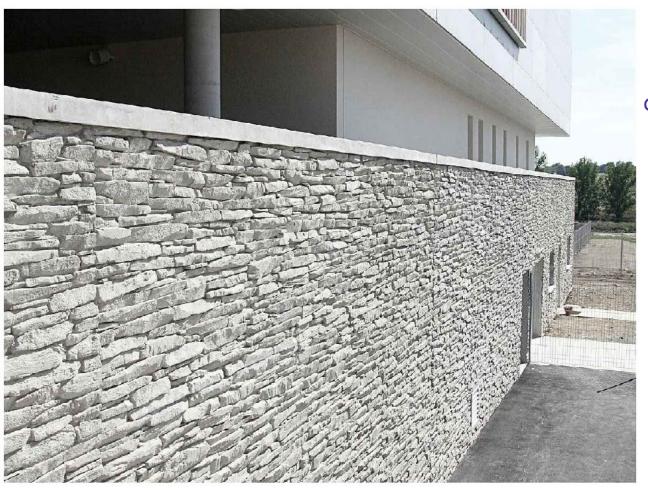

# Concrete flood wall - options Patterned form liner - Brabant

Suggested
colour option
Hanson
Concrete
(white
Portland
cement –
gives a very
light grey
colour)