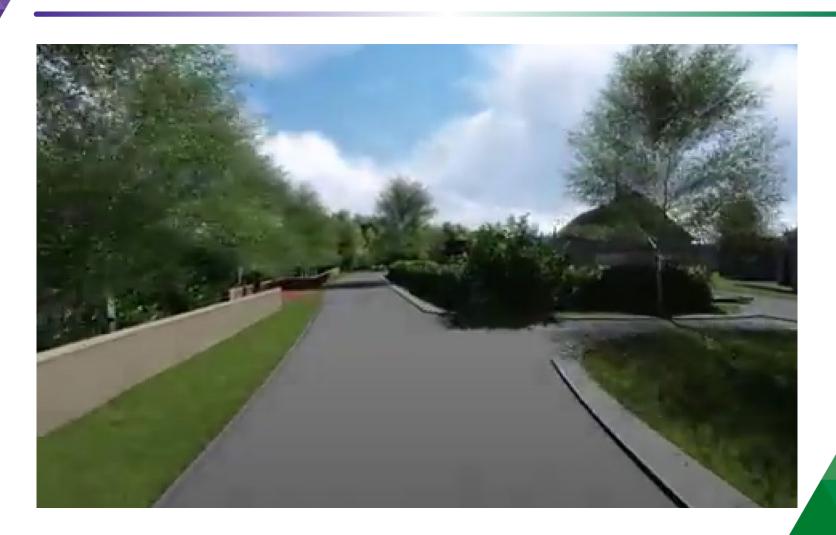

## **Concrete flood wall**

## Typical riverside cross section



## **Concrete flood wall**

## Typical flood wall cross section detail



#### **SECTION 3-3**

(Scale 1:25)

# Concrete flood wall colour options

### **CORE COLOURS**



There are a number of colour options available in addition to a white cement which gives a very light grey coloured concrete.

## Concrete flood wall - options Patterned form liner - Barcelona



Suggested colour option
Onyx by
Hanson
Concrete
(dark grey)



# Concrete flood wall - options Patterned form liner - Brabant



Suggested
colour option
Hanson
Concrete
(white
Portland
cement –
gives a very
light grey
colour)

## Image taken from fly through