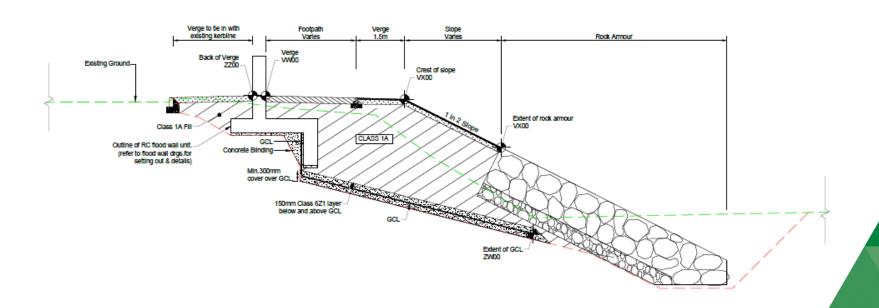

## **Concrete flood wall**

## Typical riverside cross section



## **Concrete flood wall**

## Typical flood wall cross section detail



#### **SECTION 3-3**

(Scale 1:25)

# Concrete flood wall colour options

### **CORE COLOURS**



There are a number of colour options available in addition to a white cement which gives a very light grey coloured concrete.

## Concrete flood wall - options Patterned form liner - Barcelona



Suggested colour option
Onyx by
Hanson
Concrete
(dark grey)



# Concrete flood wall - options Patterned form liner - Brabant



Suggested
colour option
Hanson
Concrete
(white
Portland
cement –
gives a very
light grey
colour)

## Image taken from fly through