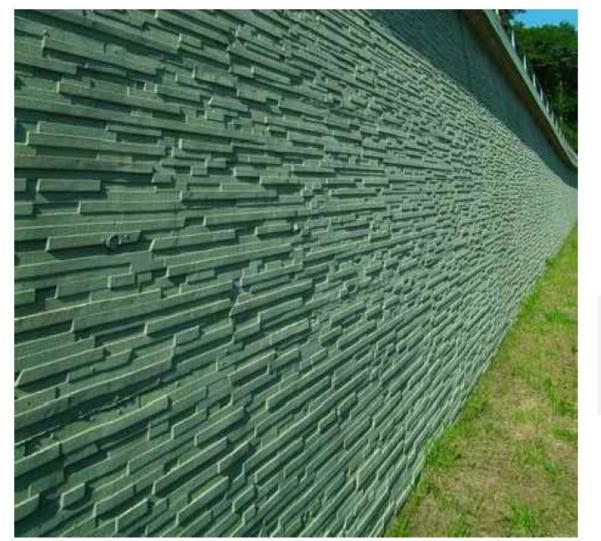

## Concrete flood wall - options Patterned form liner - Barcelona

Suggested colour option
Onyx by
Hanson
Concrete
(dark grey)