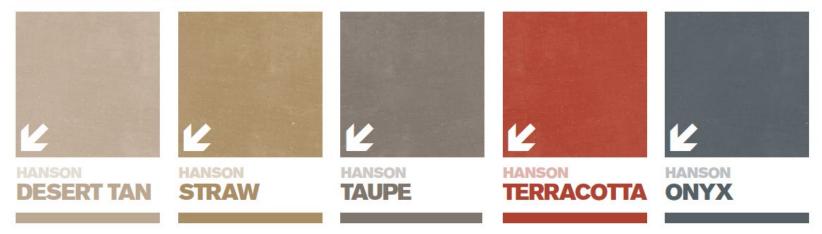

# Concrete flood wall colour options

### **CORE COLOURS**

There are a number of colour options available in addition to a white cement which gives a very light grey coloured concrete.