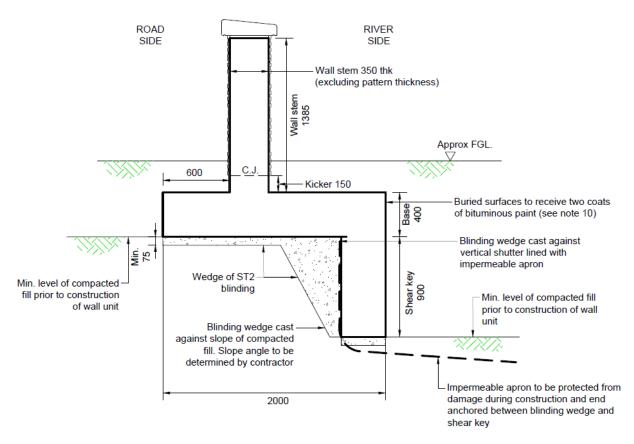

## **Concrete flood wall**

## Typical flood wall cross section detail

#### **SECTION 3-3**

(Scale 1:25)